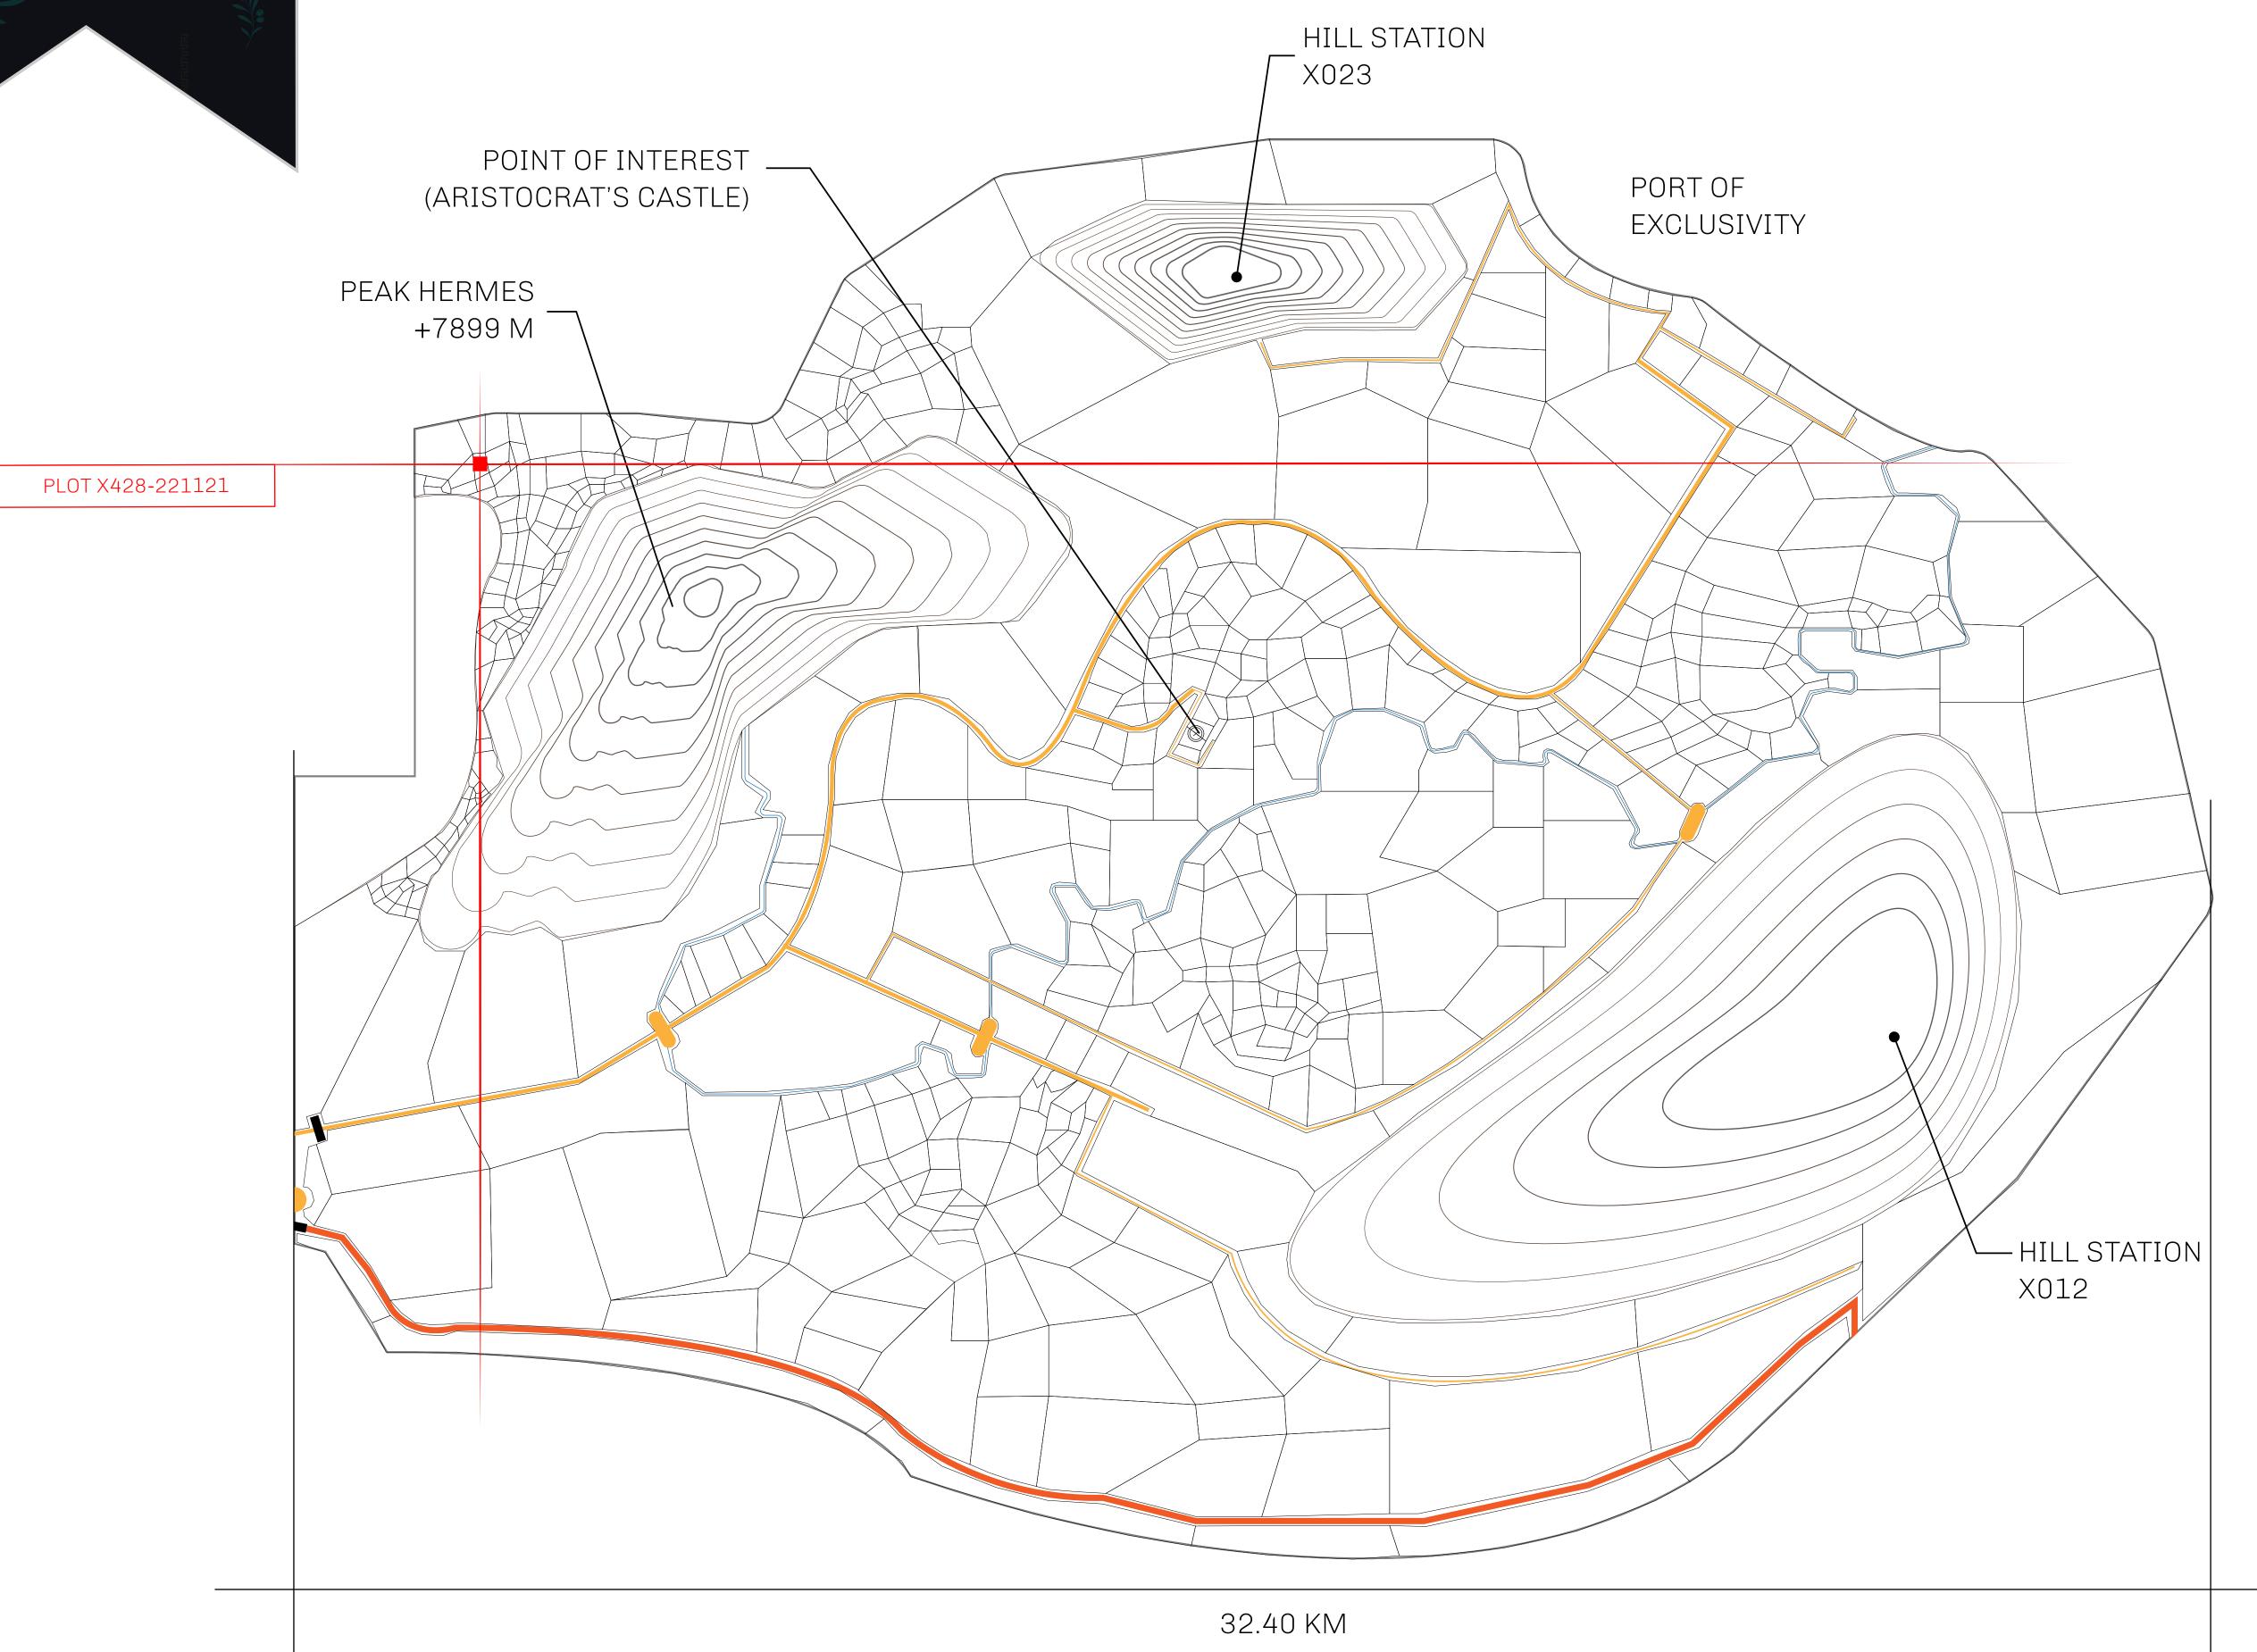

## GEOGRAPHY

COASTLINE
BORDERS
HIGHEST POINT
LOWEST POINT
PLOTS
SCALE

93.89 KM (58.34 MILES)

OCEAN, THE GREAT EMPIRE, SL

PEAK HERMES +7899 M

PORT OF EXCLUSIVITY 0 M

549

1:50000

## H.M. LNFT Land Registry

X428-221121

TITLE NUMBER

ADMINISTRATIVE AREA

KINGDOM OF X BY SL

ISSUED 22 November 2021

SCALE **1/50000** 

Type W-XBYSL: Share of 0.5% of all X by SL sales and Satoshi's Lounge re-sales based on number of NFT Stories minted (rewarded in LTT); Automatic invite to X by SL; Mint 4 NFT Stories