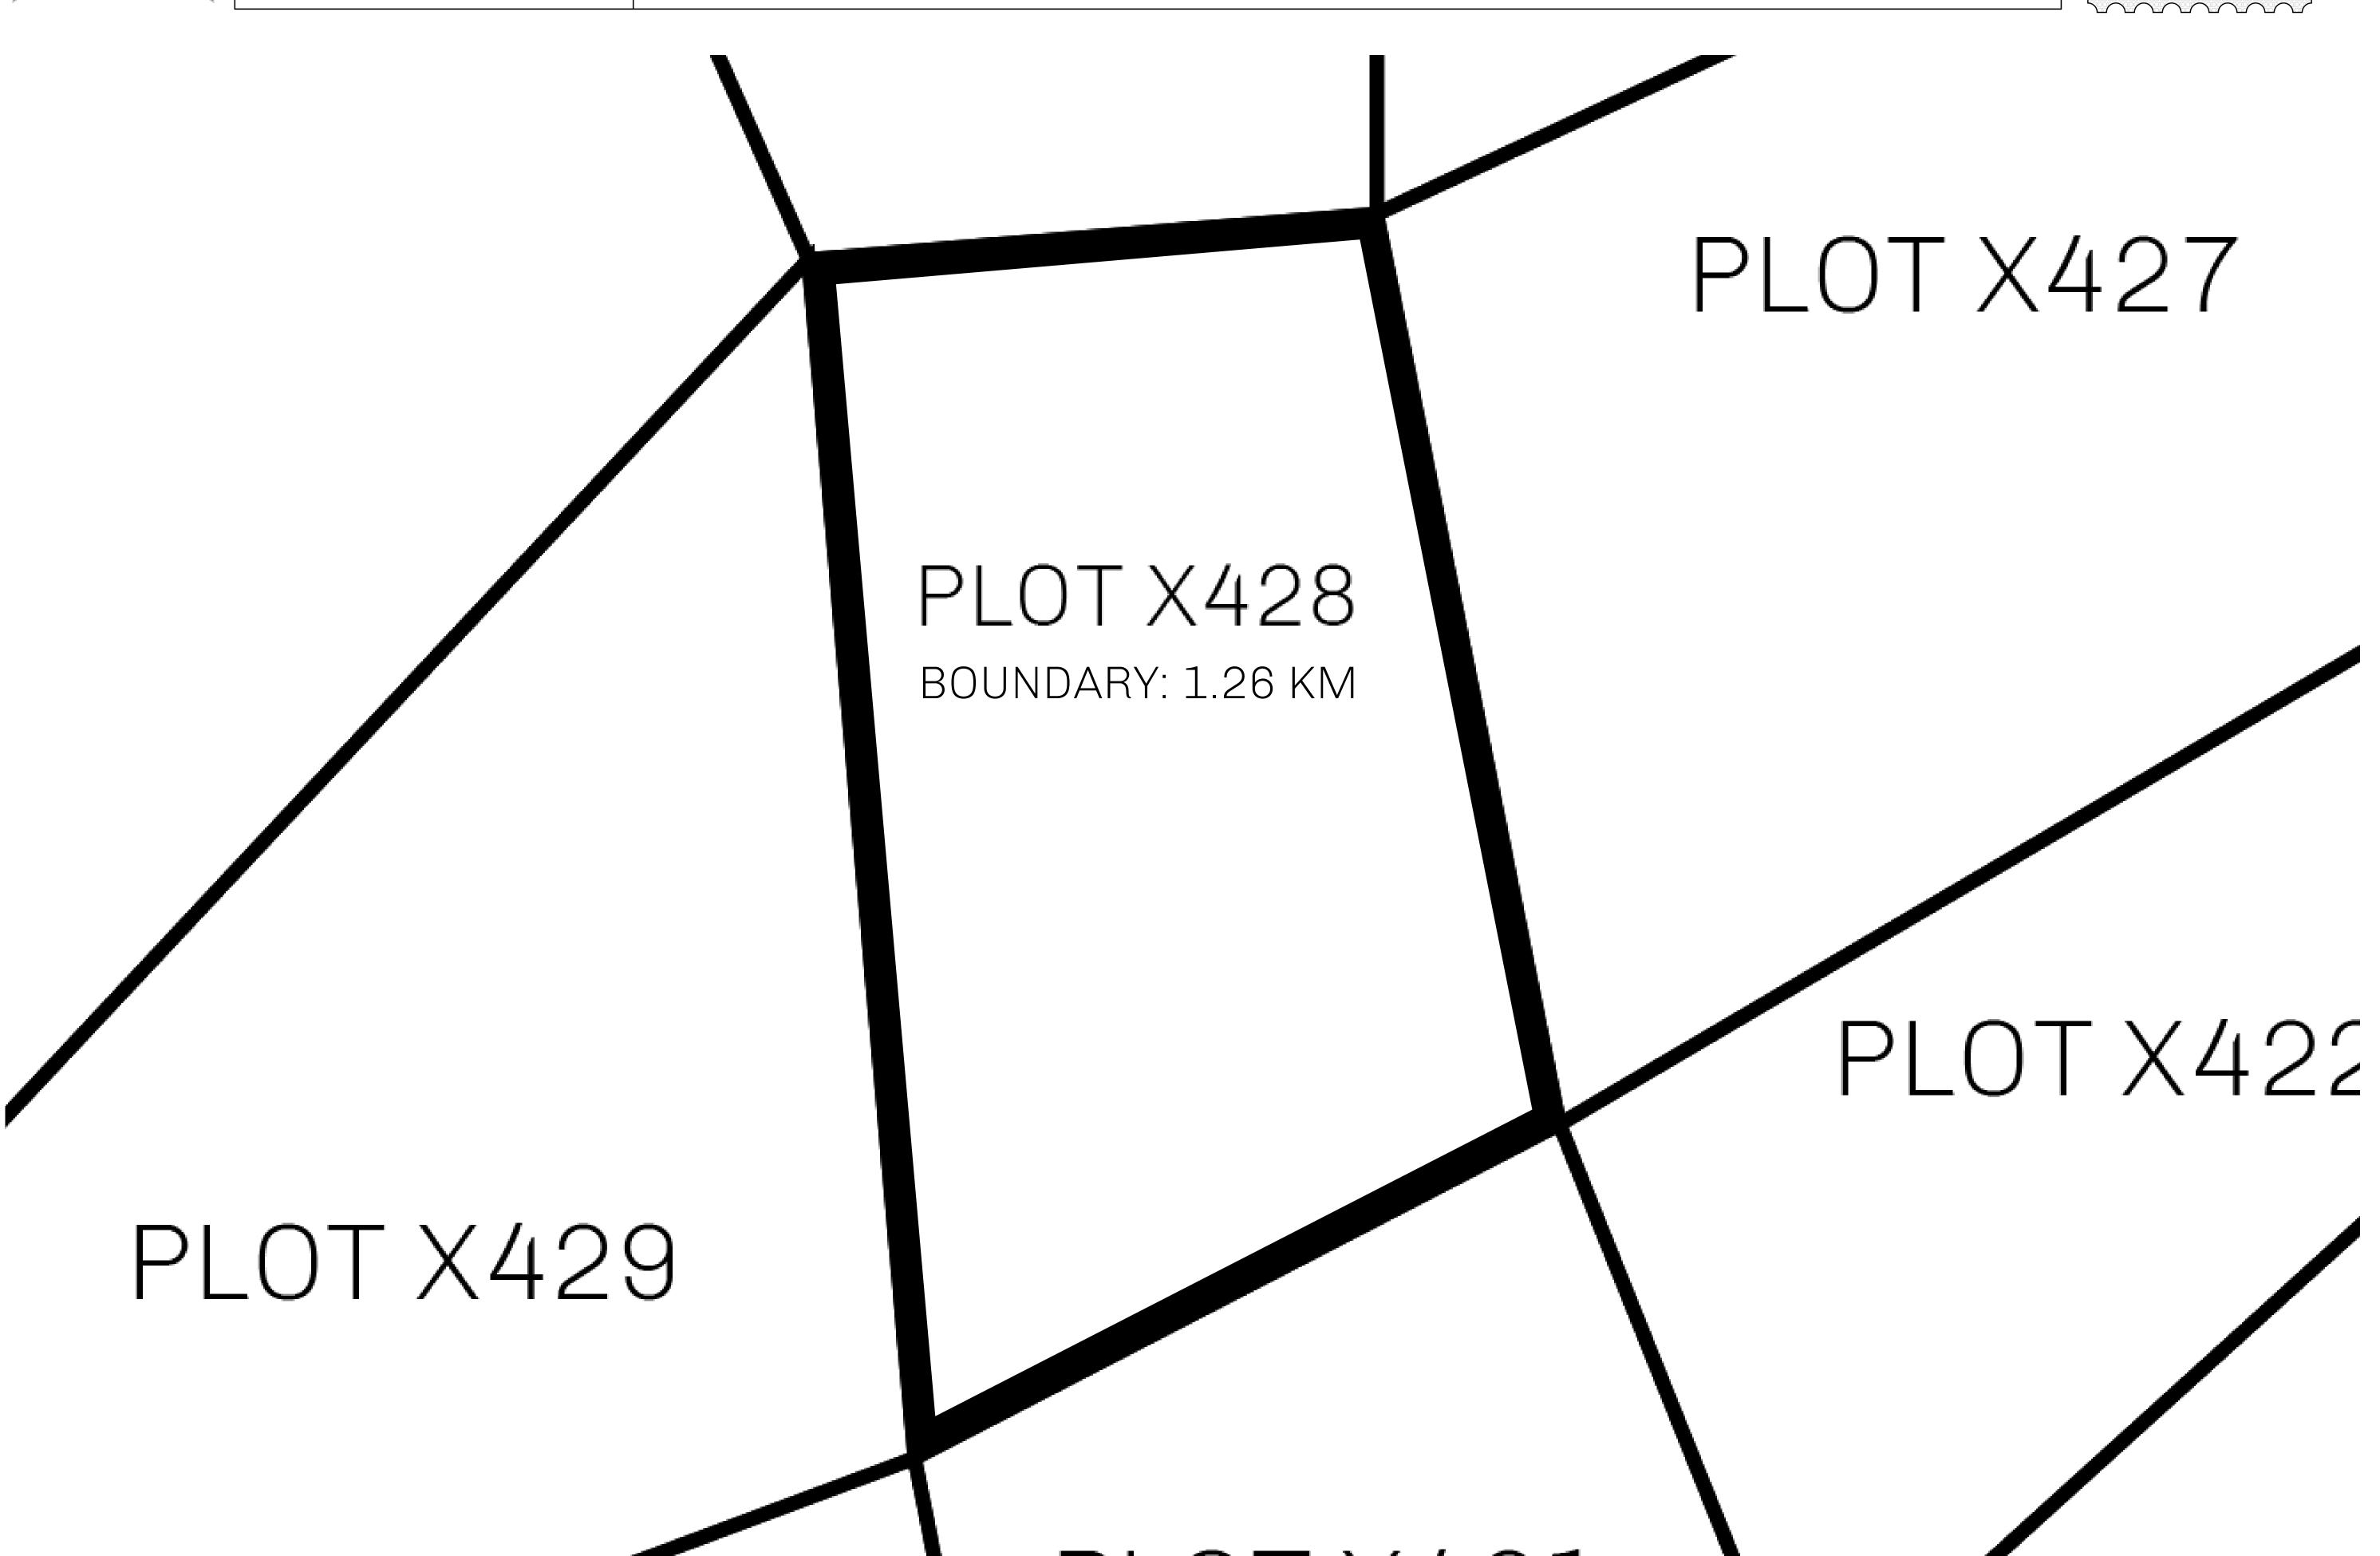

## GEOGRAPHY

COASTLINE
BORDERS
HIGHEST POINT
LOWEST POINT
PLOTS
SCALE

93.89 KM (58.34 MILES)

OCEAN, THE GREAT EMPIRE, SL

PEAK HERMES +7899 M

PORT OF EXCLUSIVITY 0 M

549

1:50000

## H.M. LNFT Land Registry

X428-221121

TITLE NUMBER

ADMINISTRATIVE AREA

KINGDOM OF X BY SL

ISSUED 22 November 2021

SCALE **1/50000** 

Type W-XBYSL: Share of 0.5% of all X by SL sales and Satoshi's Lounge re-sales based on number of NFT Stories minted (rewarded in LTT); Automatic invite to X by SL; Mint 4 NFT Stories