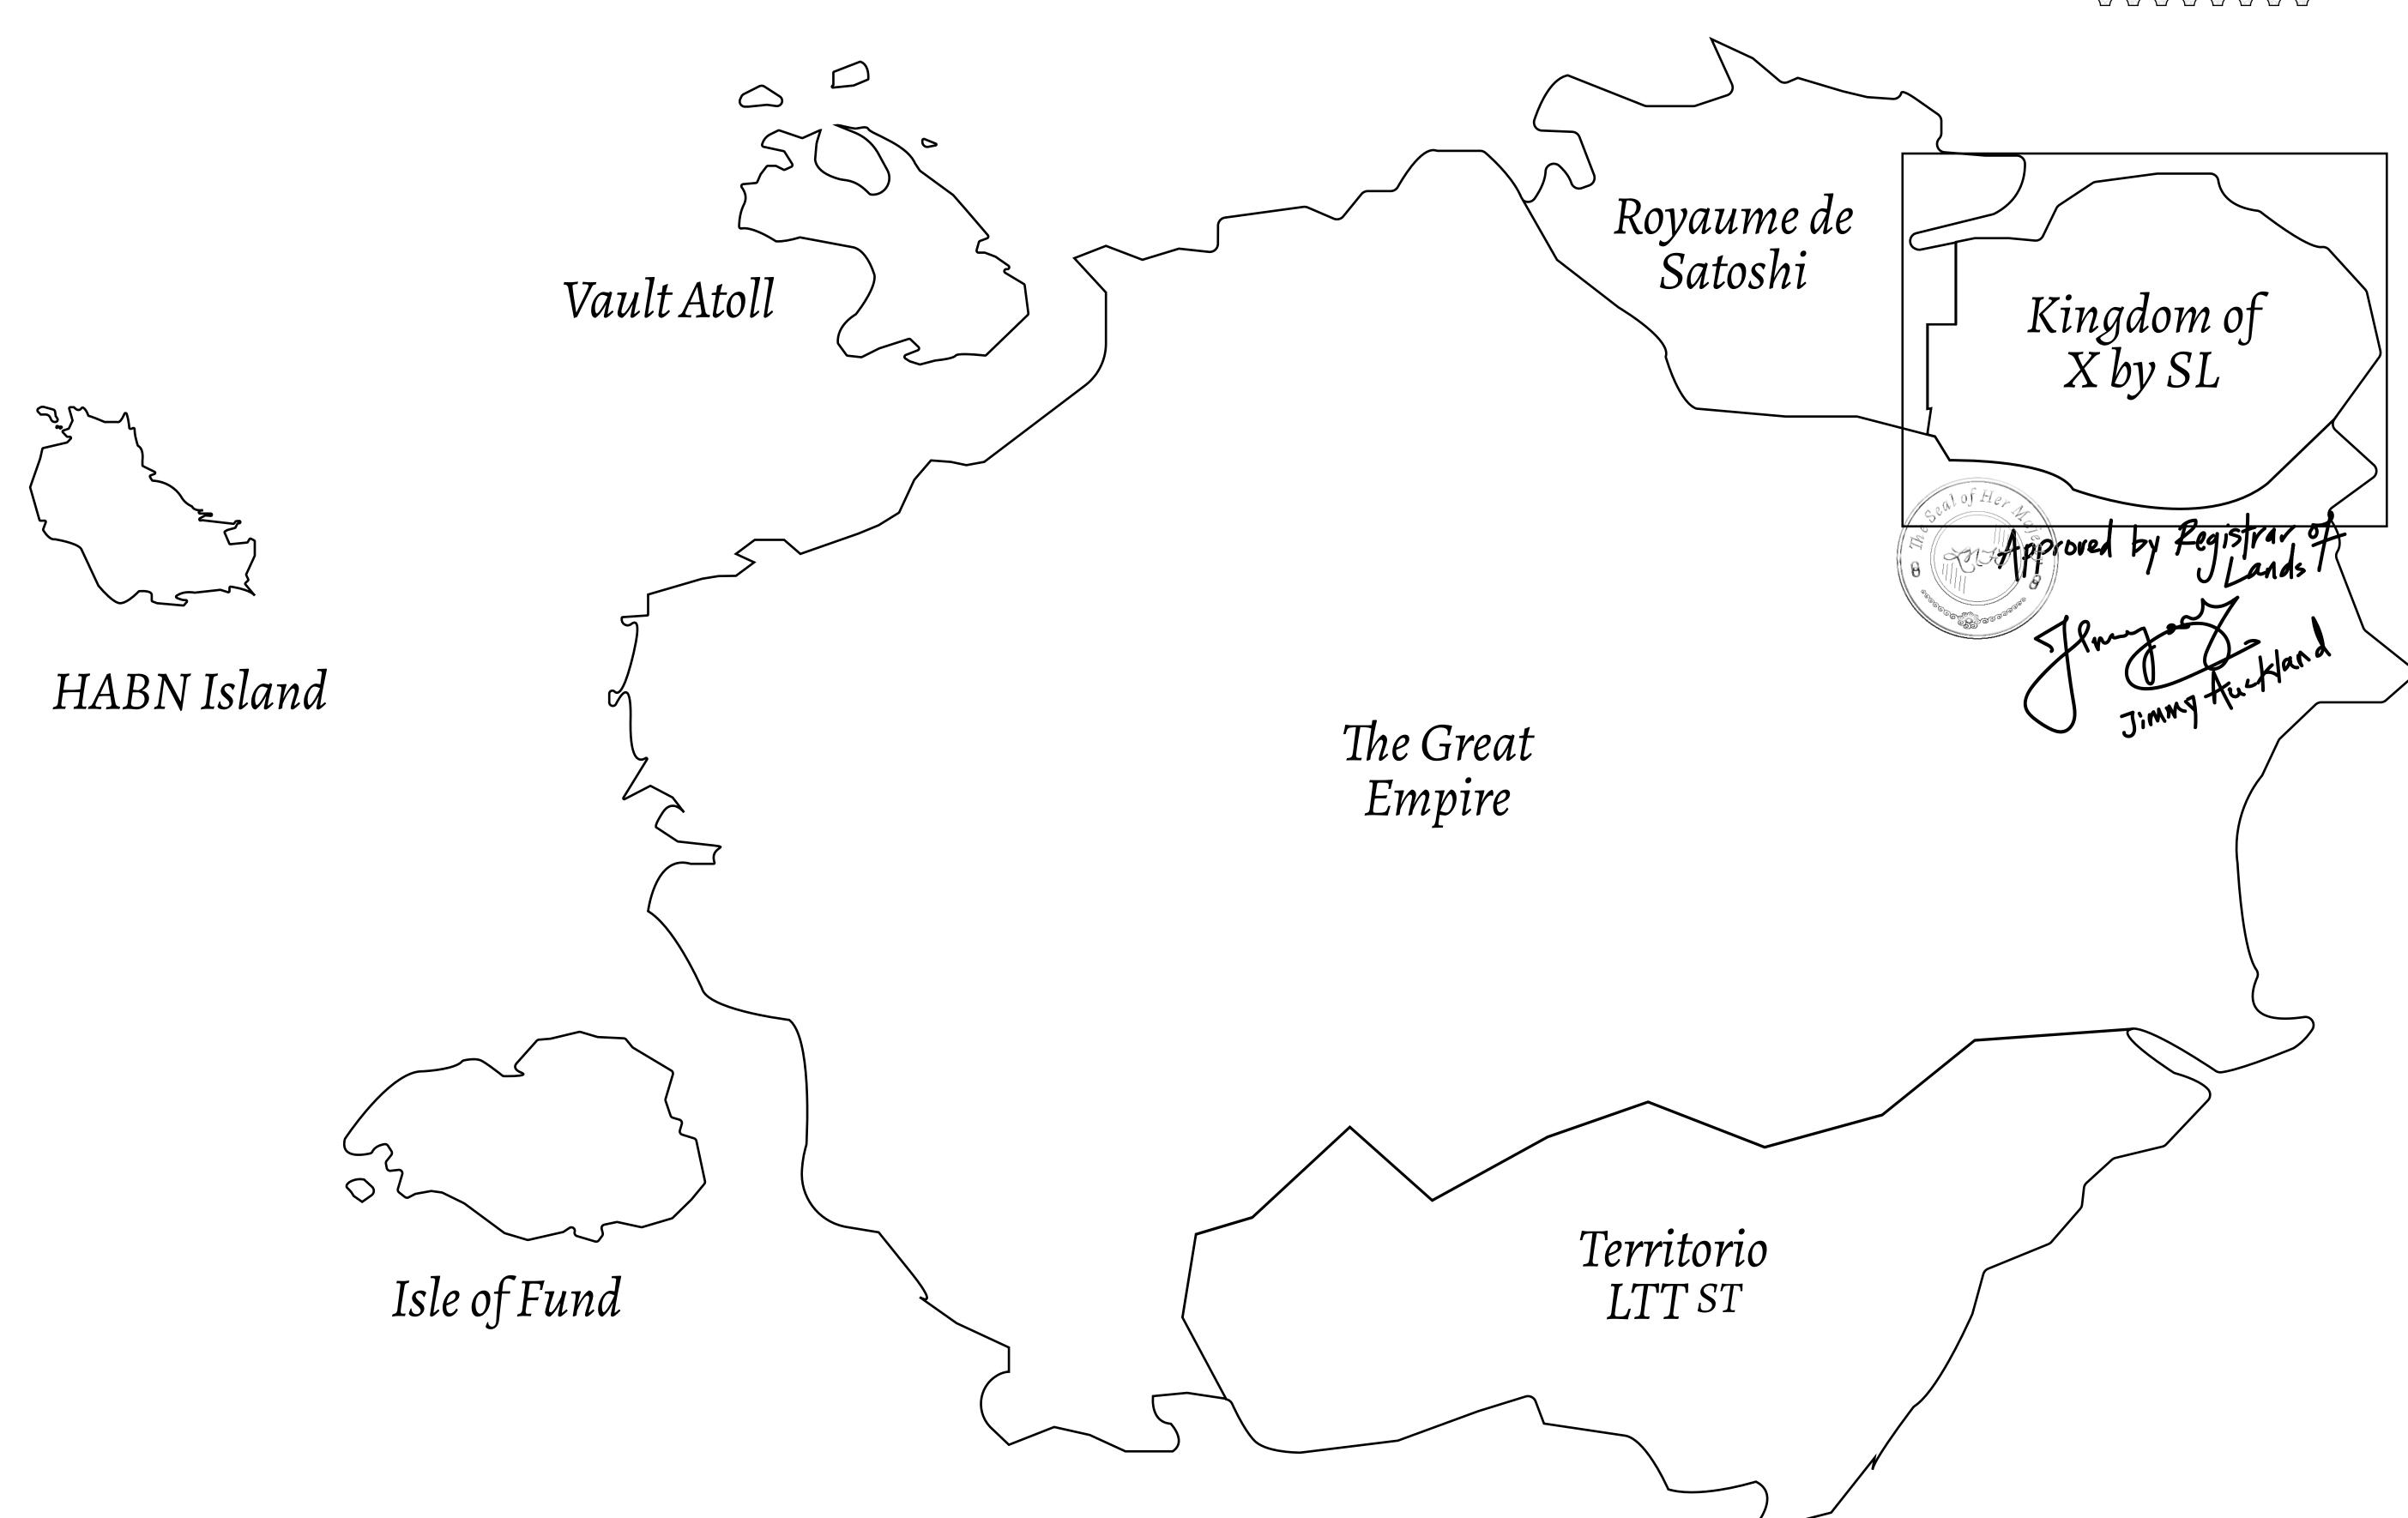

## THE ARISTOCRATS

The richest state in Loot NFT World. Special tablets are used to conduct high value auctions at galas and special events. The aristocrats donate 7% of their earnings to the Stakers, a special group of people, from the Great Empire. Ever since the marriage of the Sultan's daughter and the prince of X by SL, the Kingdom also donates 3% of its earnings to the Royaume De Satoshi.

## GEOGRAPHY

COASTLINE
BORDERS
HIGHEST POINT
LOWEST POINT
PLOTS
SCALE

93.89 KM (58.34 MILES)

OCEAN, THE GREAT EMPIRE, SL

PEAK HERMES +7899 M

PORT OF EXCLUSIVITY 0 M

549

1:50000

## H.M. LNFT Land Registry

X428-221121

TITLE NUMBER

ADMINISTRATIVE AREA

KINGDOM OF X BY SL

ISSUED 22 November 2021

SCALE **1/50000** 

Type W-XBYSL: Share of 0.5% of all X by SL sales and Satoshi's Lounge re-sales based on number of NFT Stories minted (rewarded in LTT); Automatic invite to X by SL; Mint 4 NFT Stories