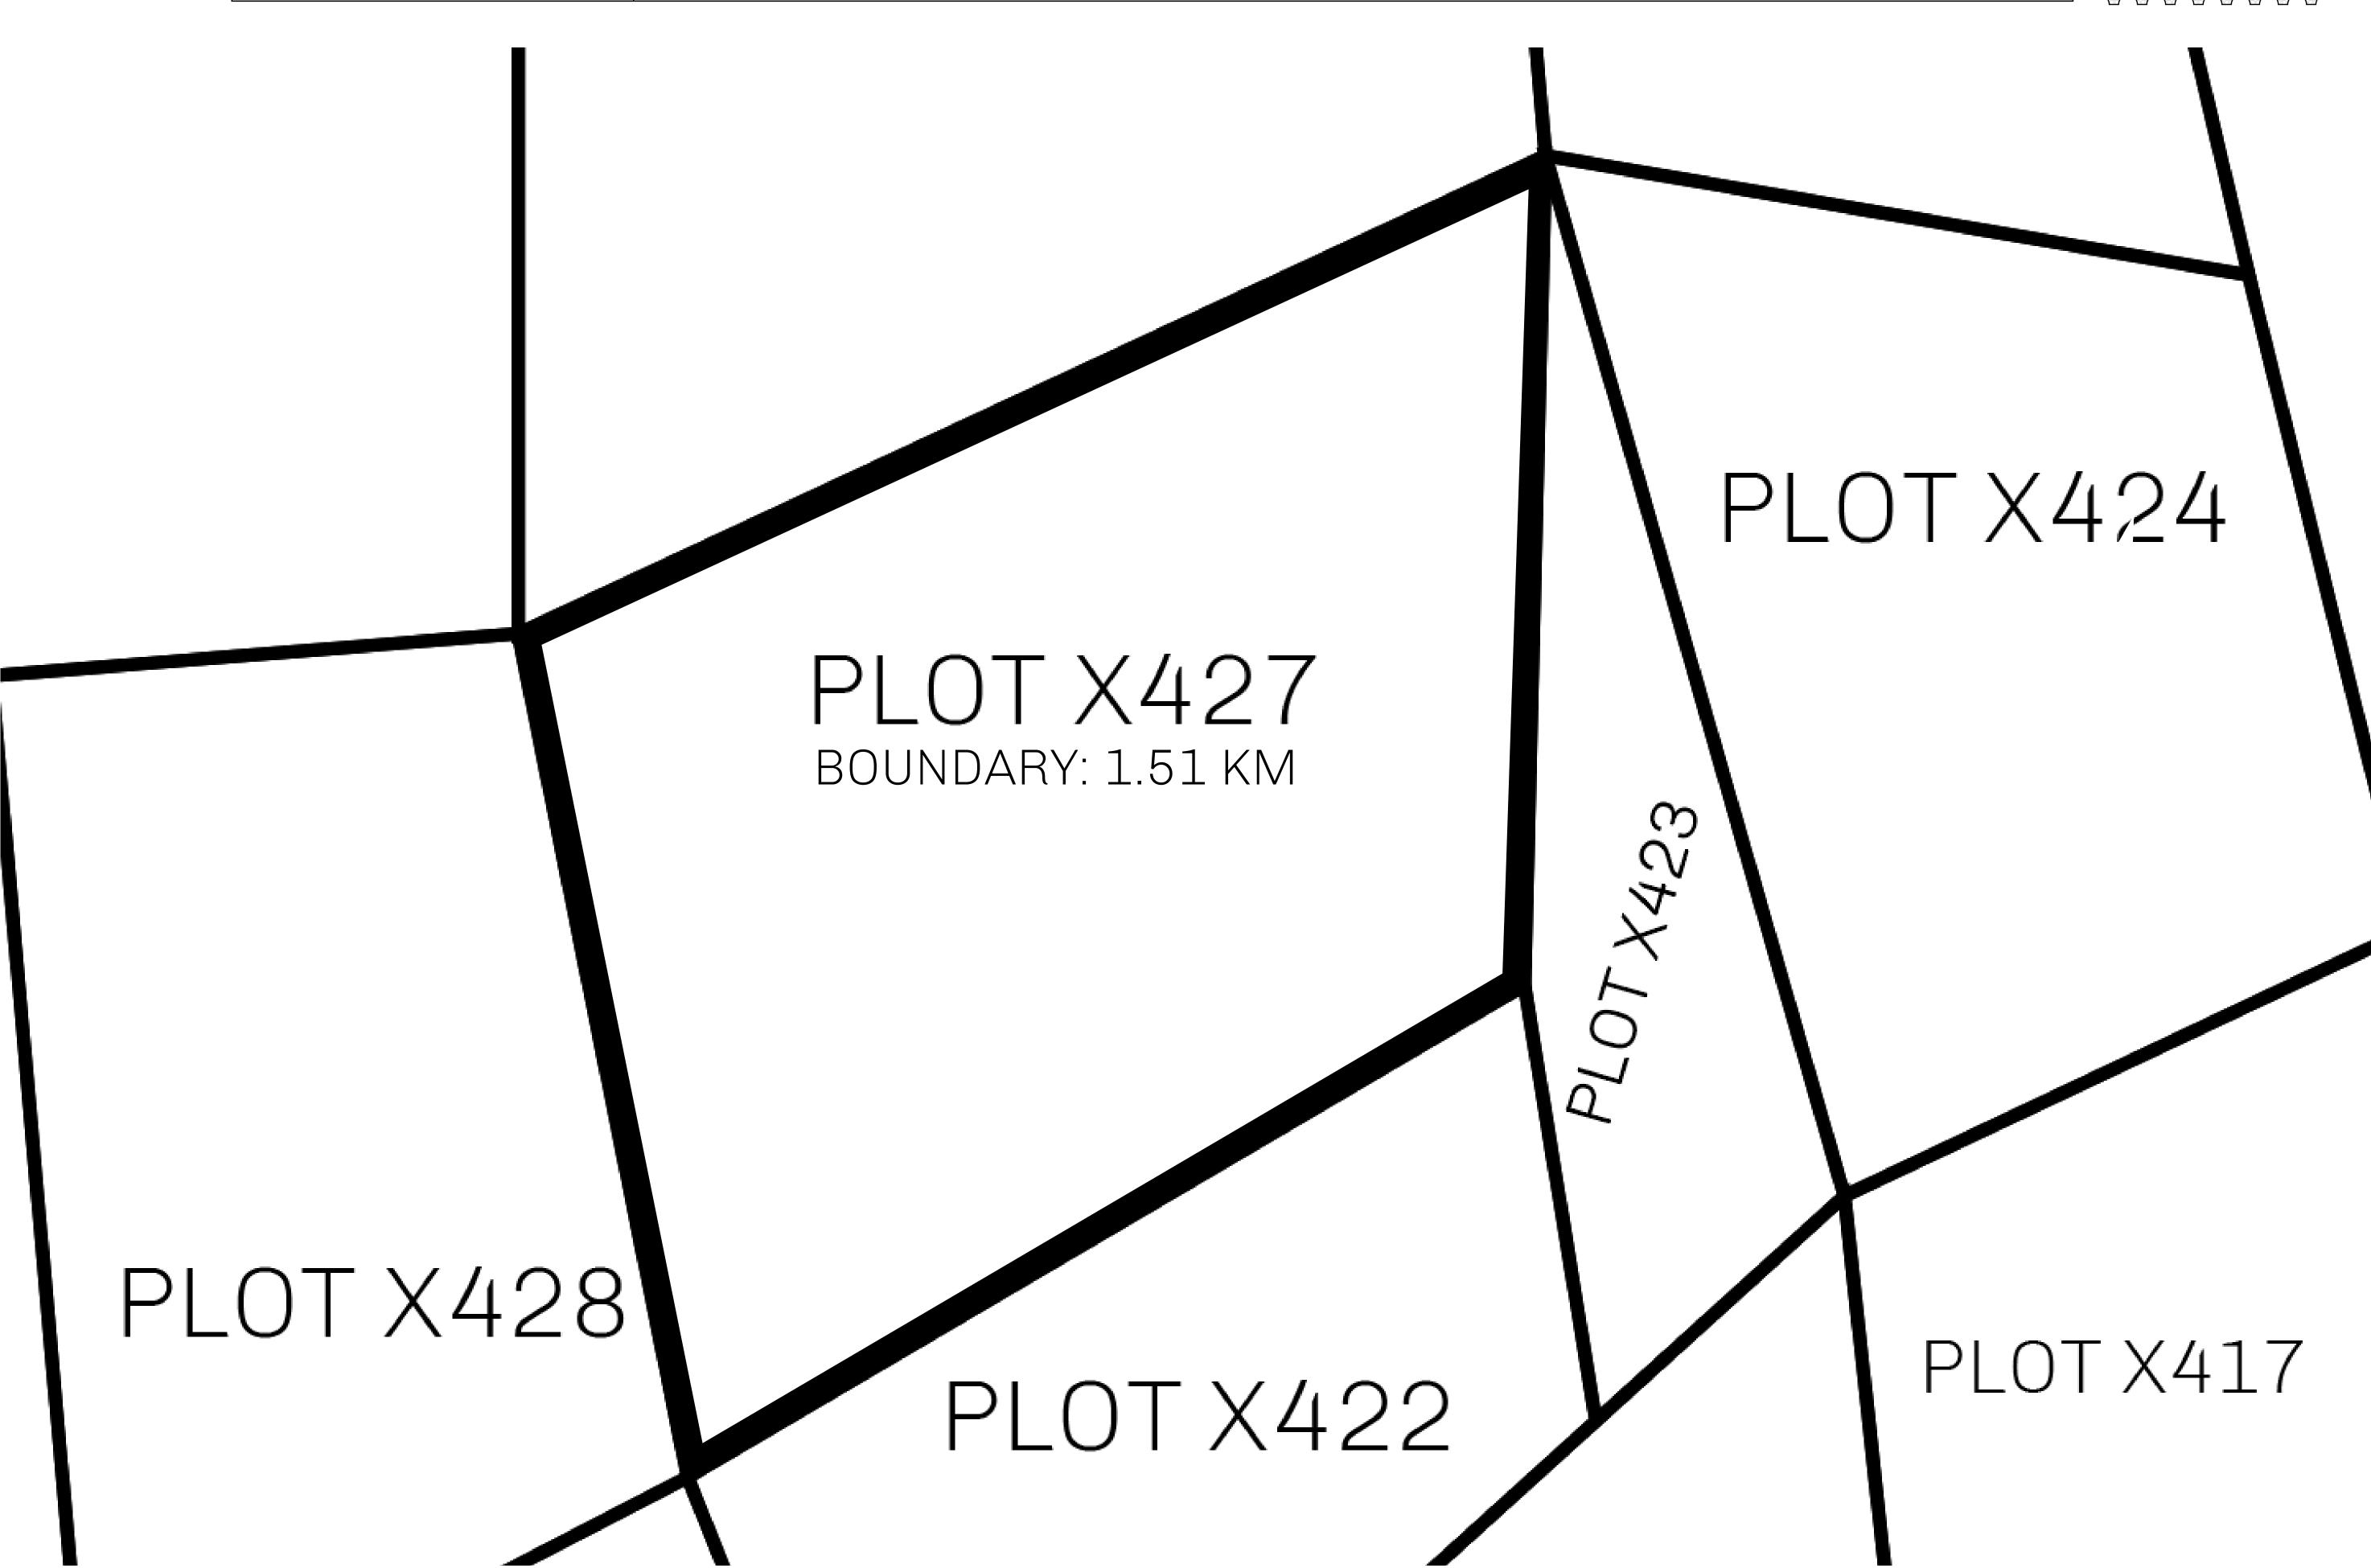

## GEOGRAPHY

COASTLINE
BORDERS
HIGHEST POINT
LOWEST POINT
PLOTS
SCALE

93.89 KM (58.34 MILES)

OCEAN, THE GREAT EMPIRE, SL

PEAK HERMES +7899 M

PORT OF EXCLUSIVITY 0 M

549

1:50000

## H.M. LNFT Land Registry

ADMINISTRATIVE AREA

OWNER ENTITLEMENT

X427-221121

TITLE NUMBER

ISSUED 22 November 2021

SCALE **1/50000** 