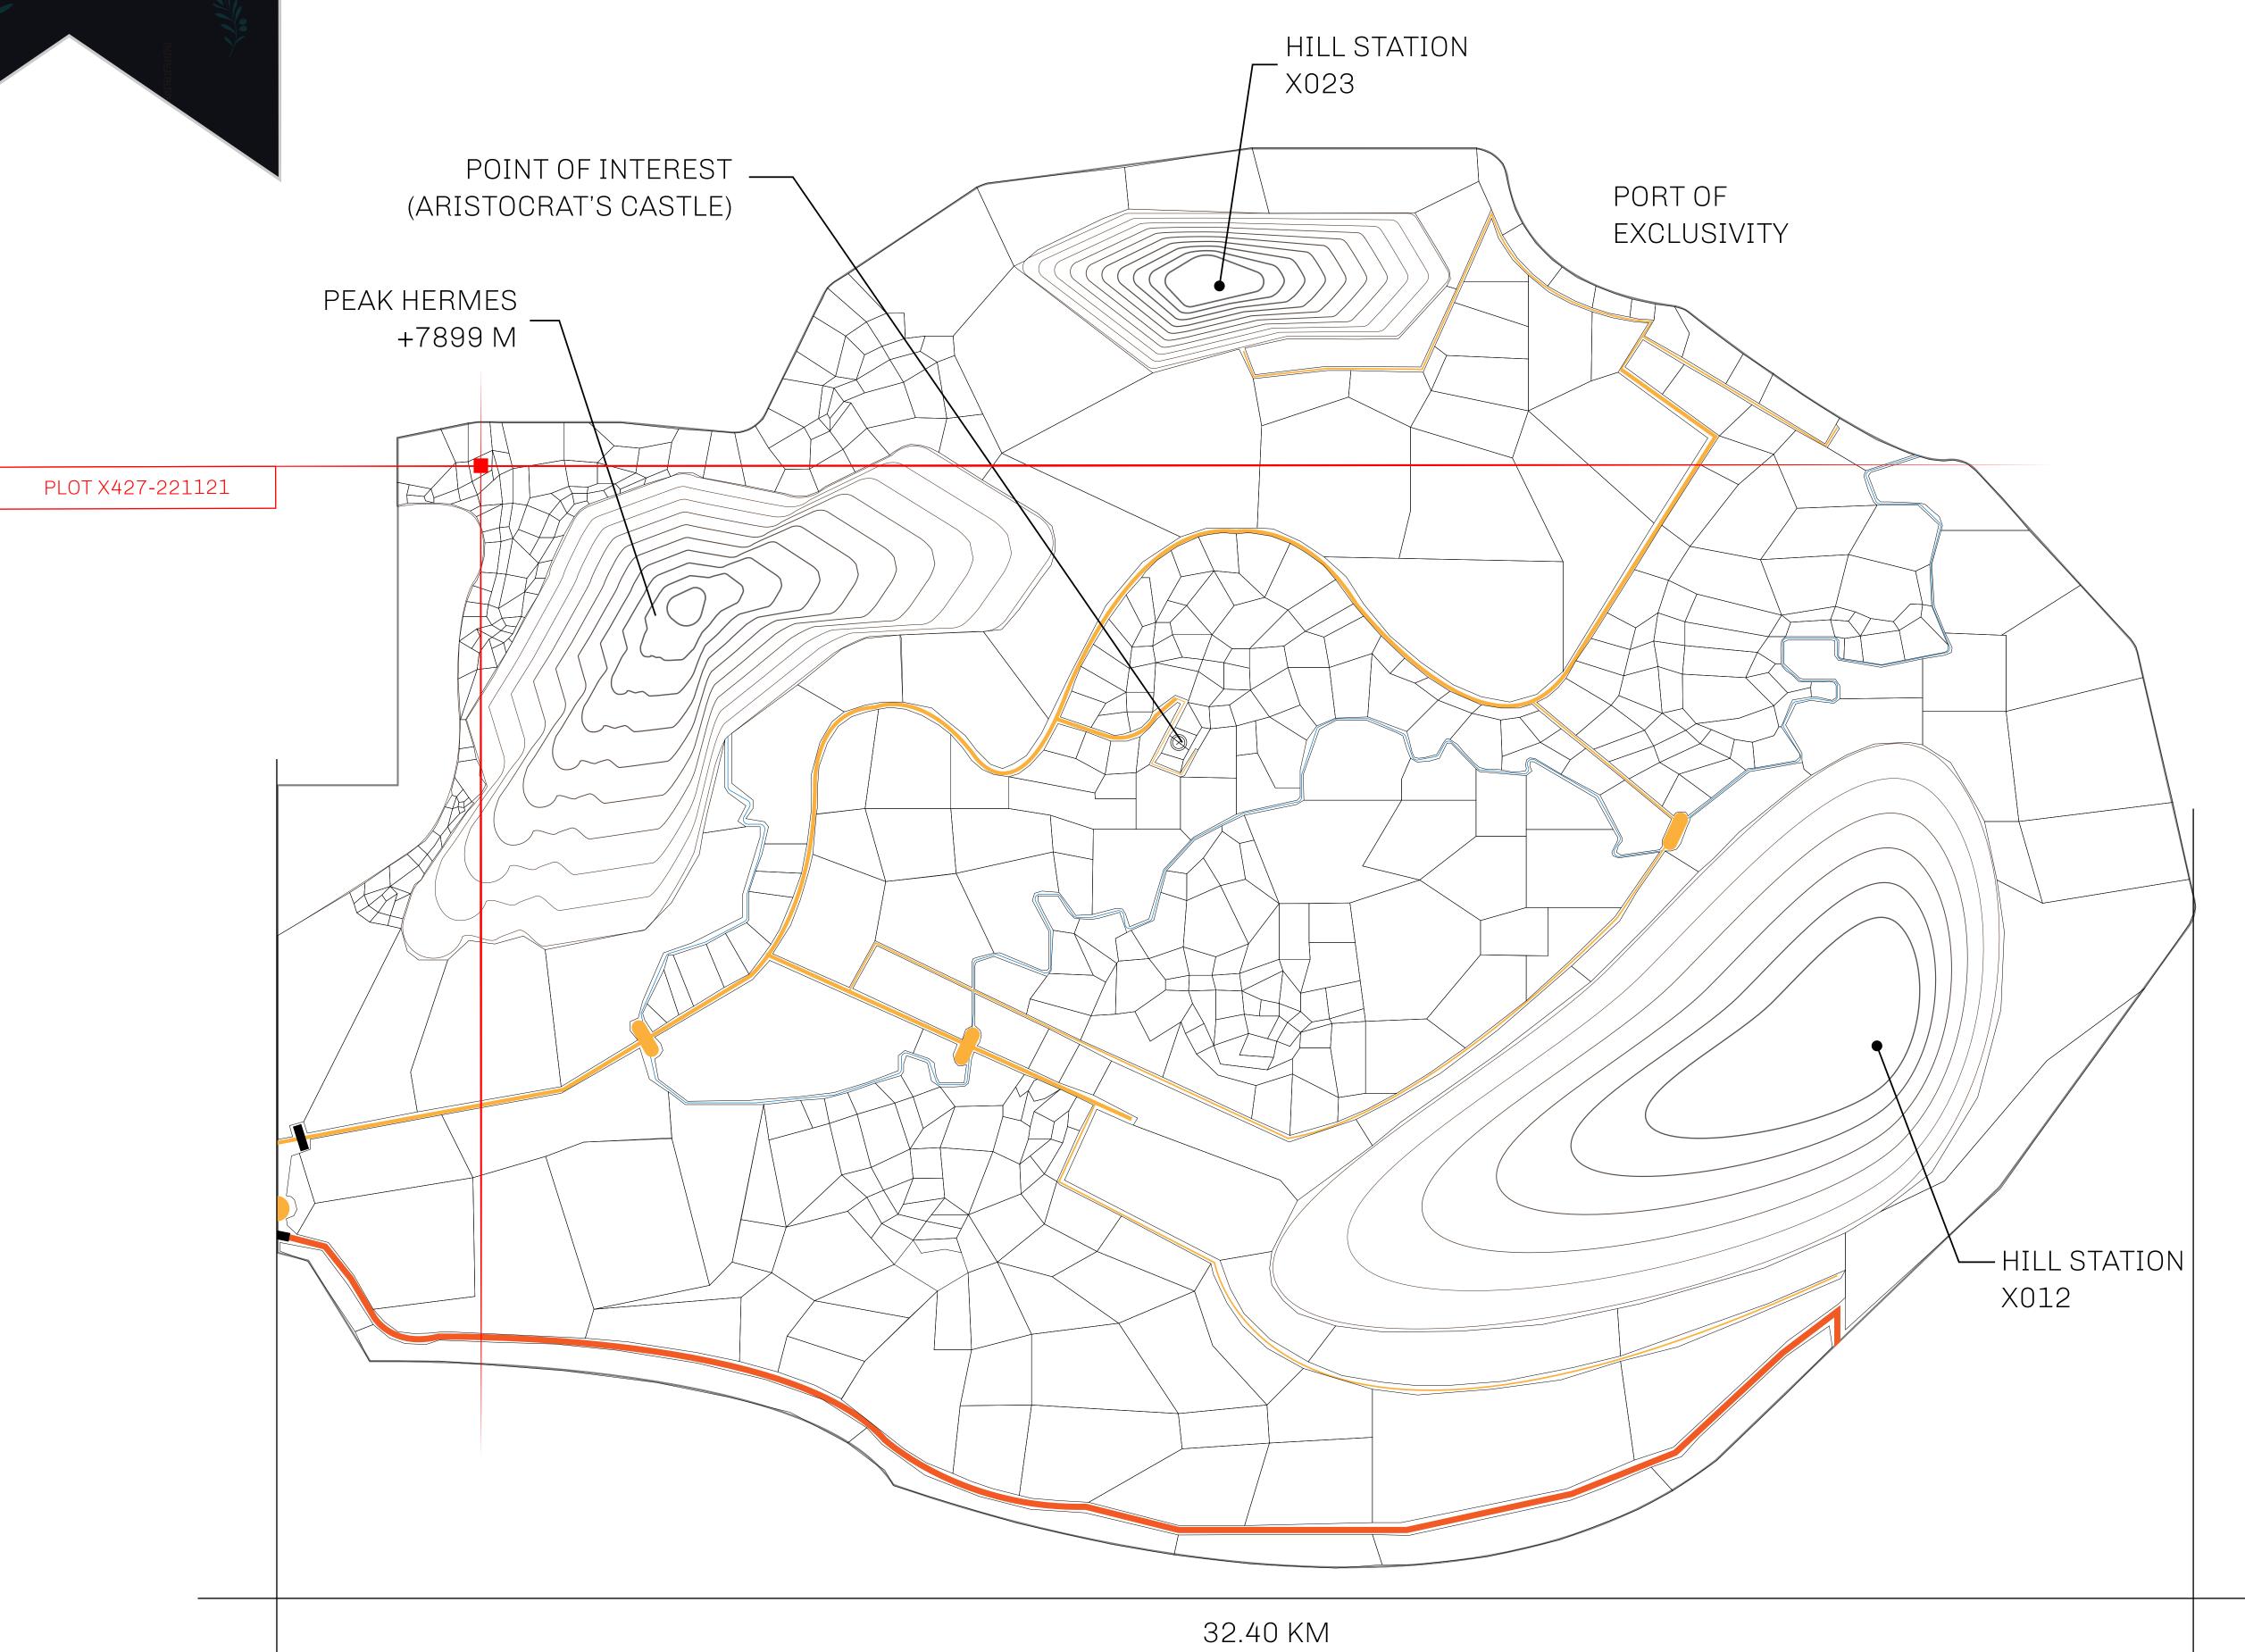

## GEOGRAPHY

COASTLINE
BORDERS
HIGHEST POINT
LOWEST POINT
PLOTS
SCALE

93.89 KM (58.34 MILES)

OCEAN, THE GREAT EMPIRE, SL

PEAK HERMES +7899 M

PORT OF EXCLUSIVITY 0 M

549

1:50000

## H.M. LNFT Land Registry

ADMINISTRATIVE AREA

OWNER ENTITLEMENT

X427-221121

TITLE NUMBER

ISSUED 22 November 2021

SCALE **1/50000** 