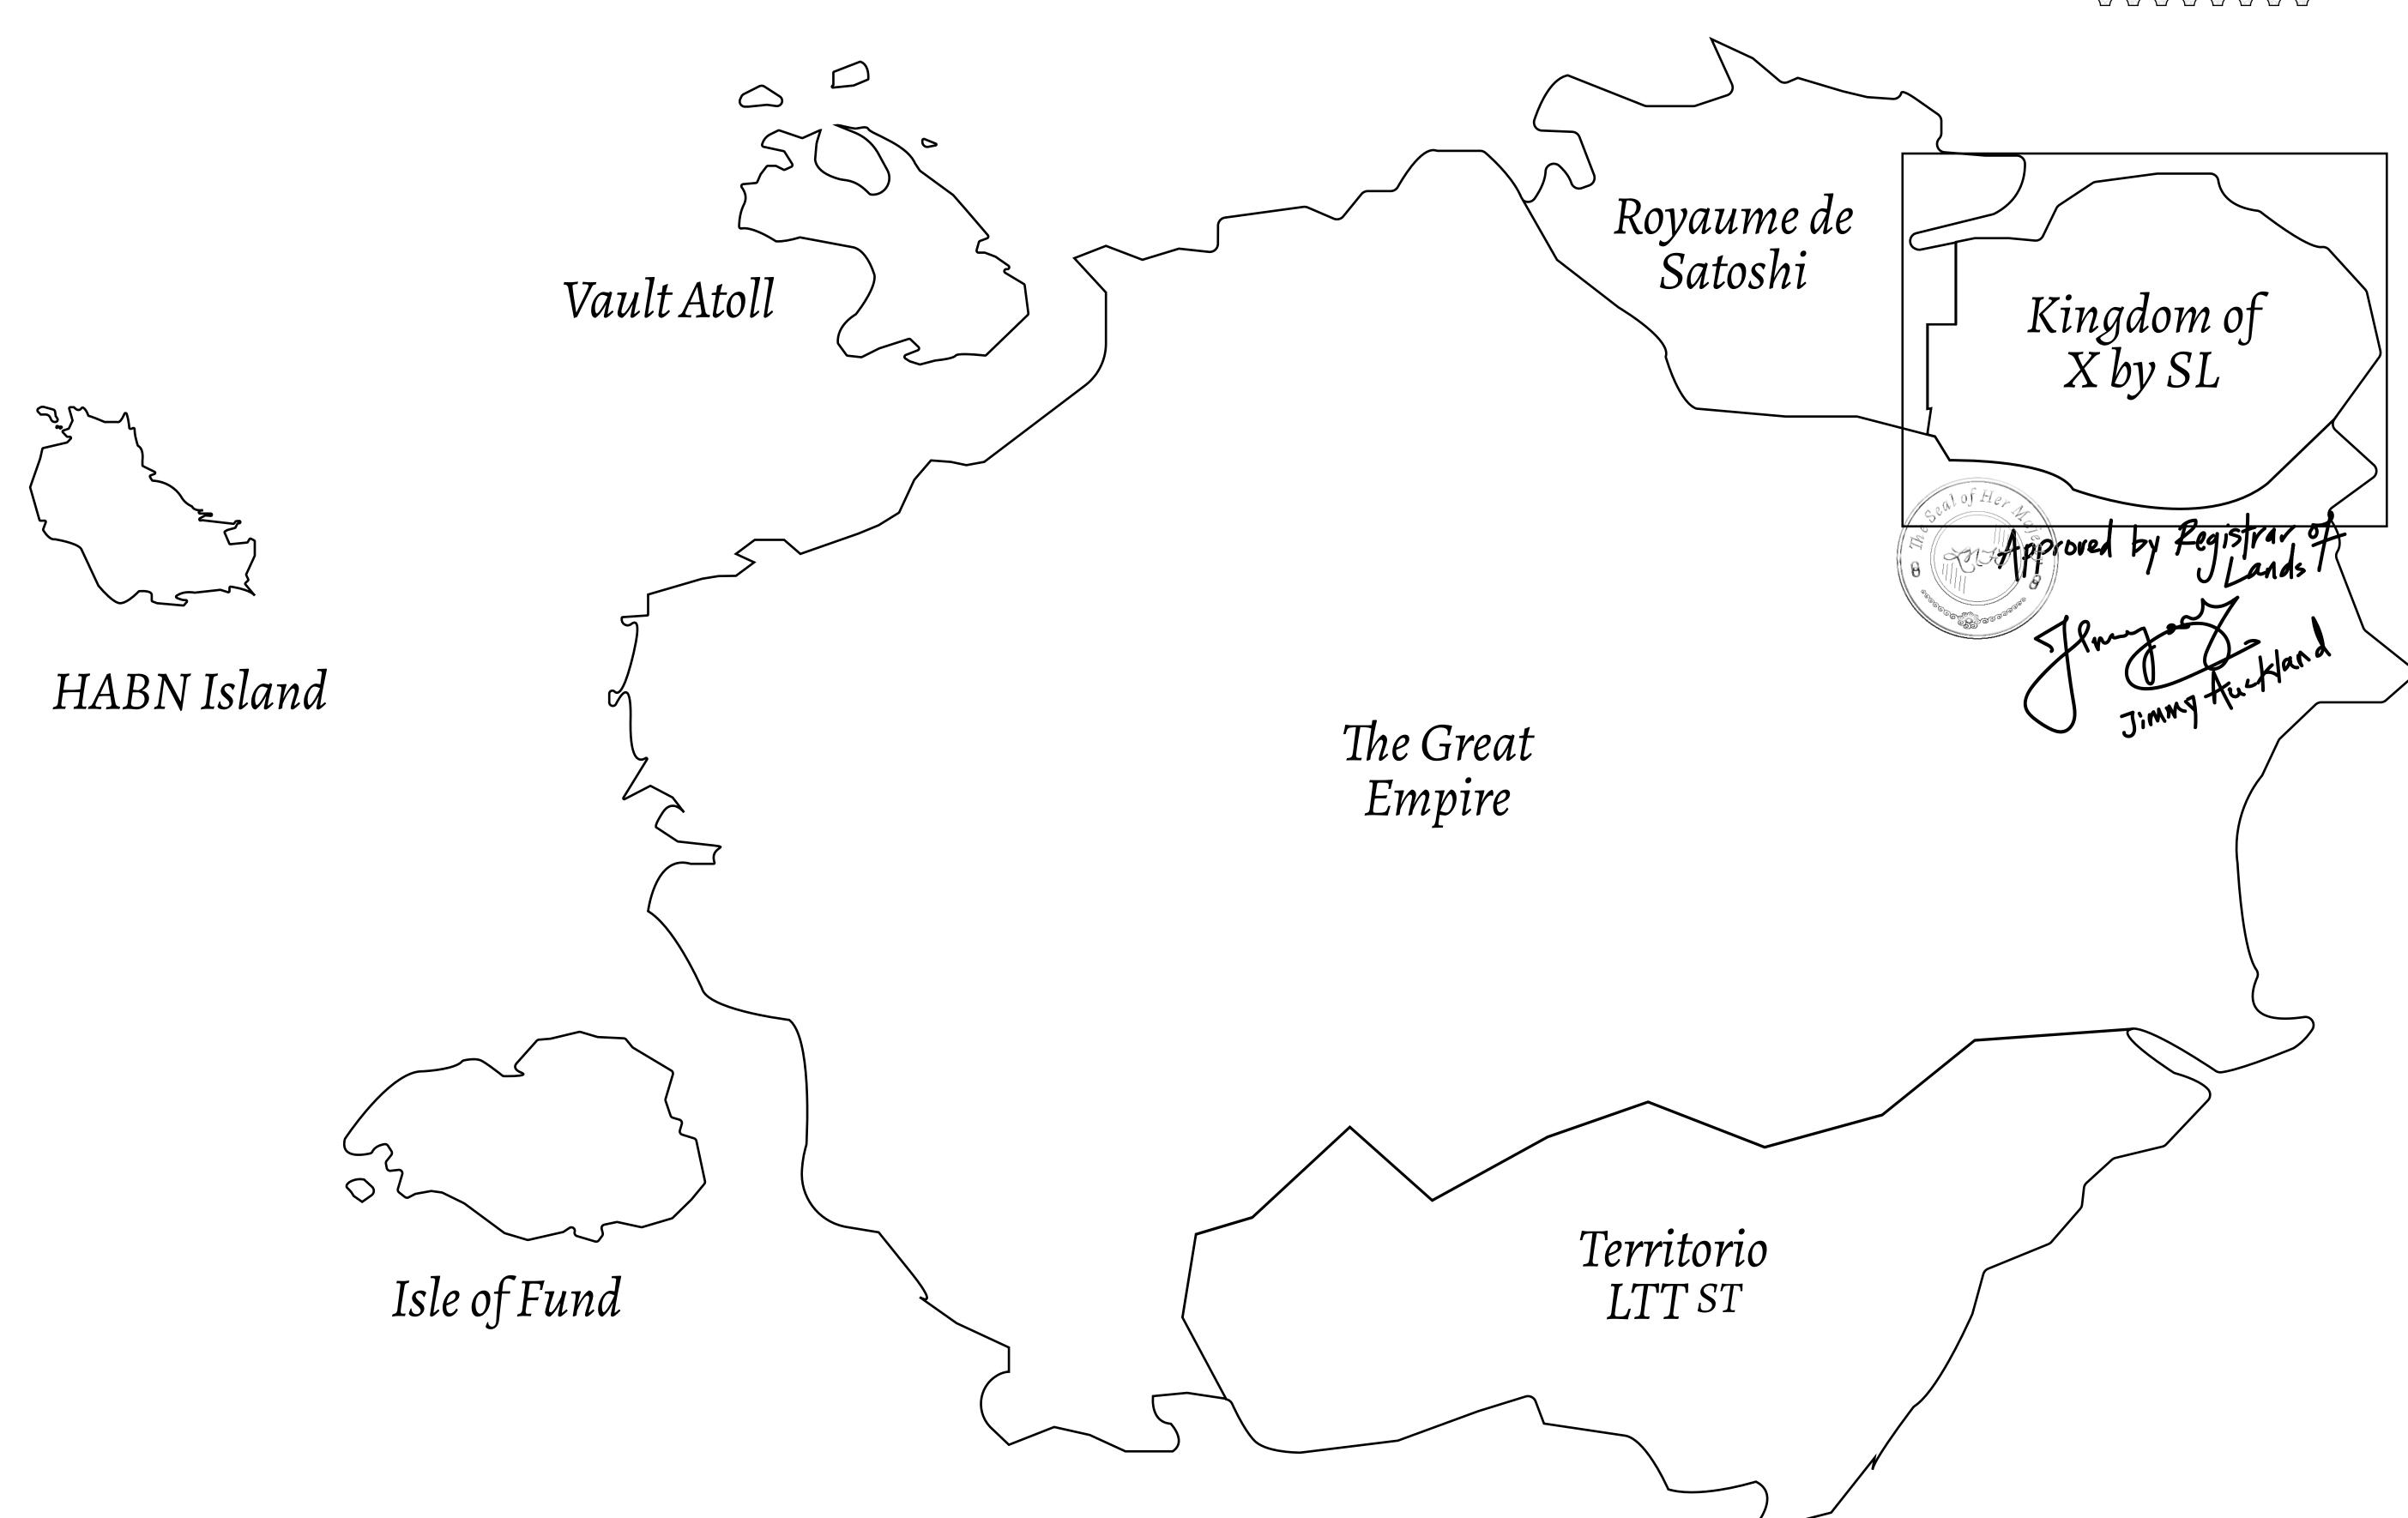

## THE ARISTOCRATS

The richest state in Loot NFT World. Special tablets are used to conduct high value auctions at galas and special events. The aristocrats donate 7% of their earnings to the Stakers, a special group of people, from the Great Empire. Ever since the marriage of the Sultan's daughter and the prince of X by SL, the Kingdom also donates 3% of its earnings to the Royaume De Satoshi.

## GEOGRAPHY

COASTLINE
BORDERS
HIGHEST POINT
LOWEST POINT
PLOTS
SCALE

93.89 KM (58.34 MILES)

OCEAN, THE GREAT EMPIRE, SL

PEAK HERMES +7899 M

PORT OF EXCLUSIVITY 0 M

549

1:50000

## H.M. LNFT Land Registry

ADMINISTRATIVE AREA

OWNER ENTITLEMENT

X427-221121

TITLE NUMBER

ISSUED 22 November 2021

SCALE **1/50000** 