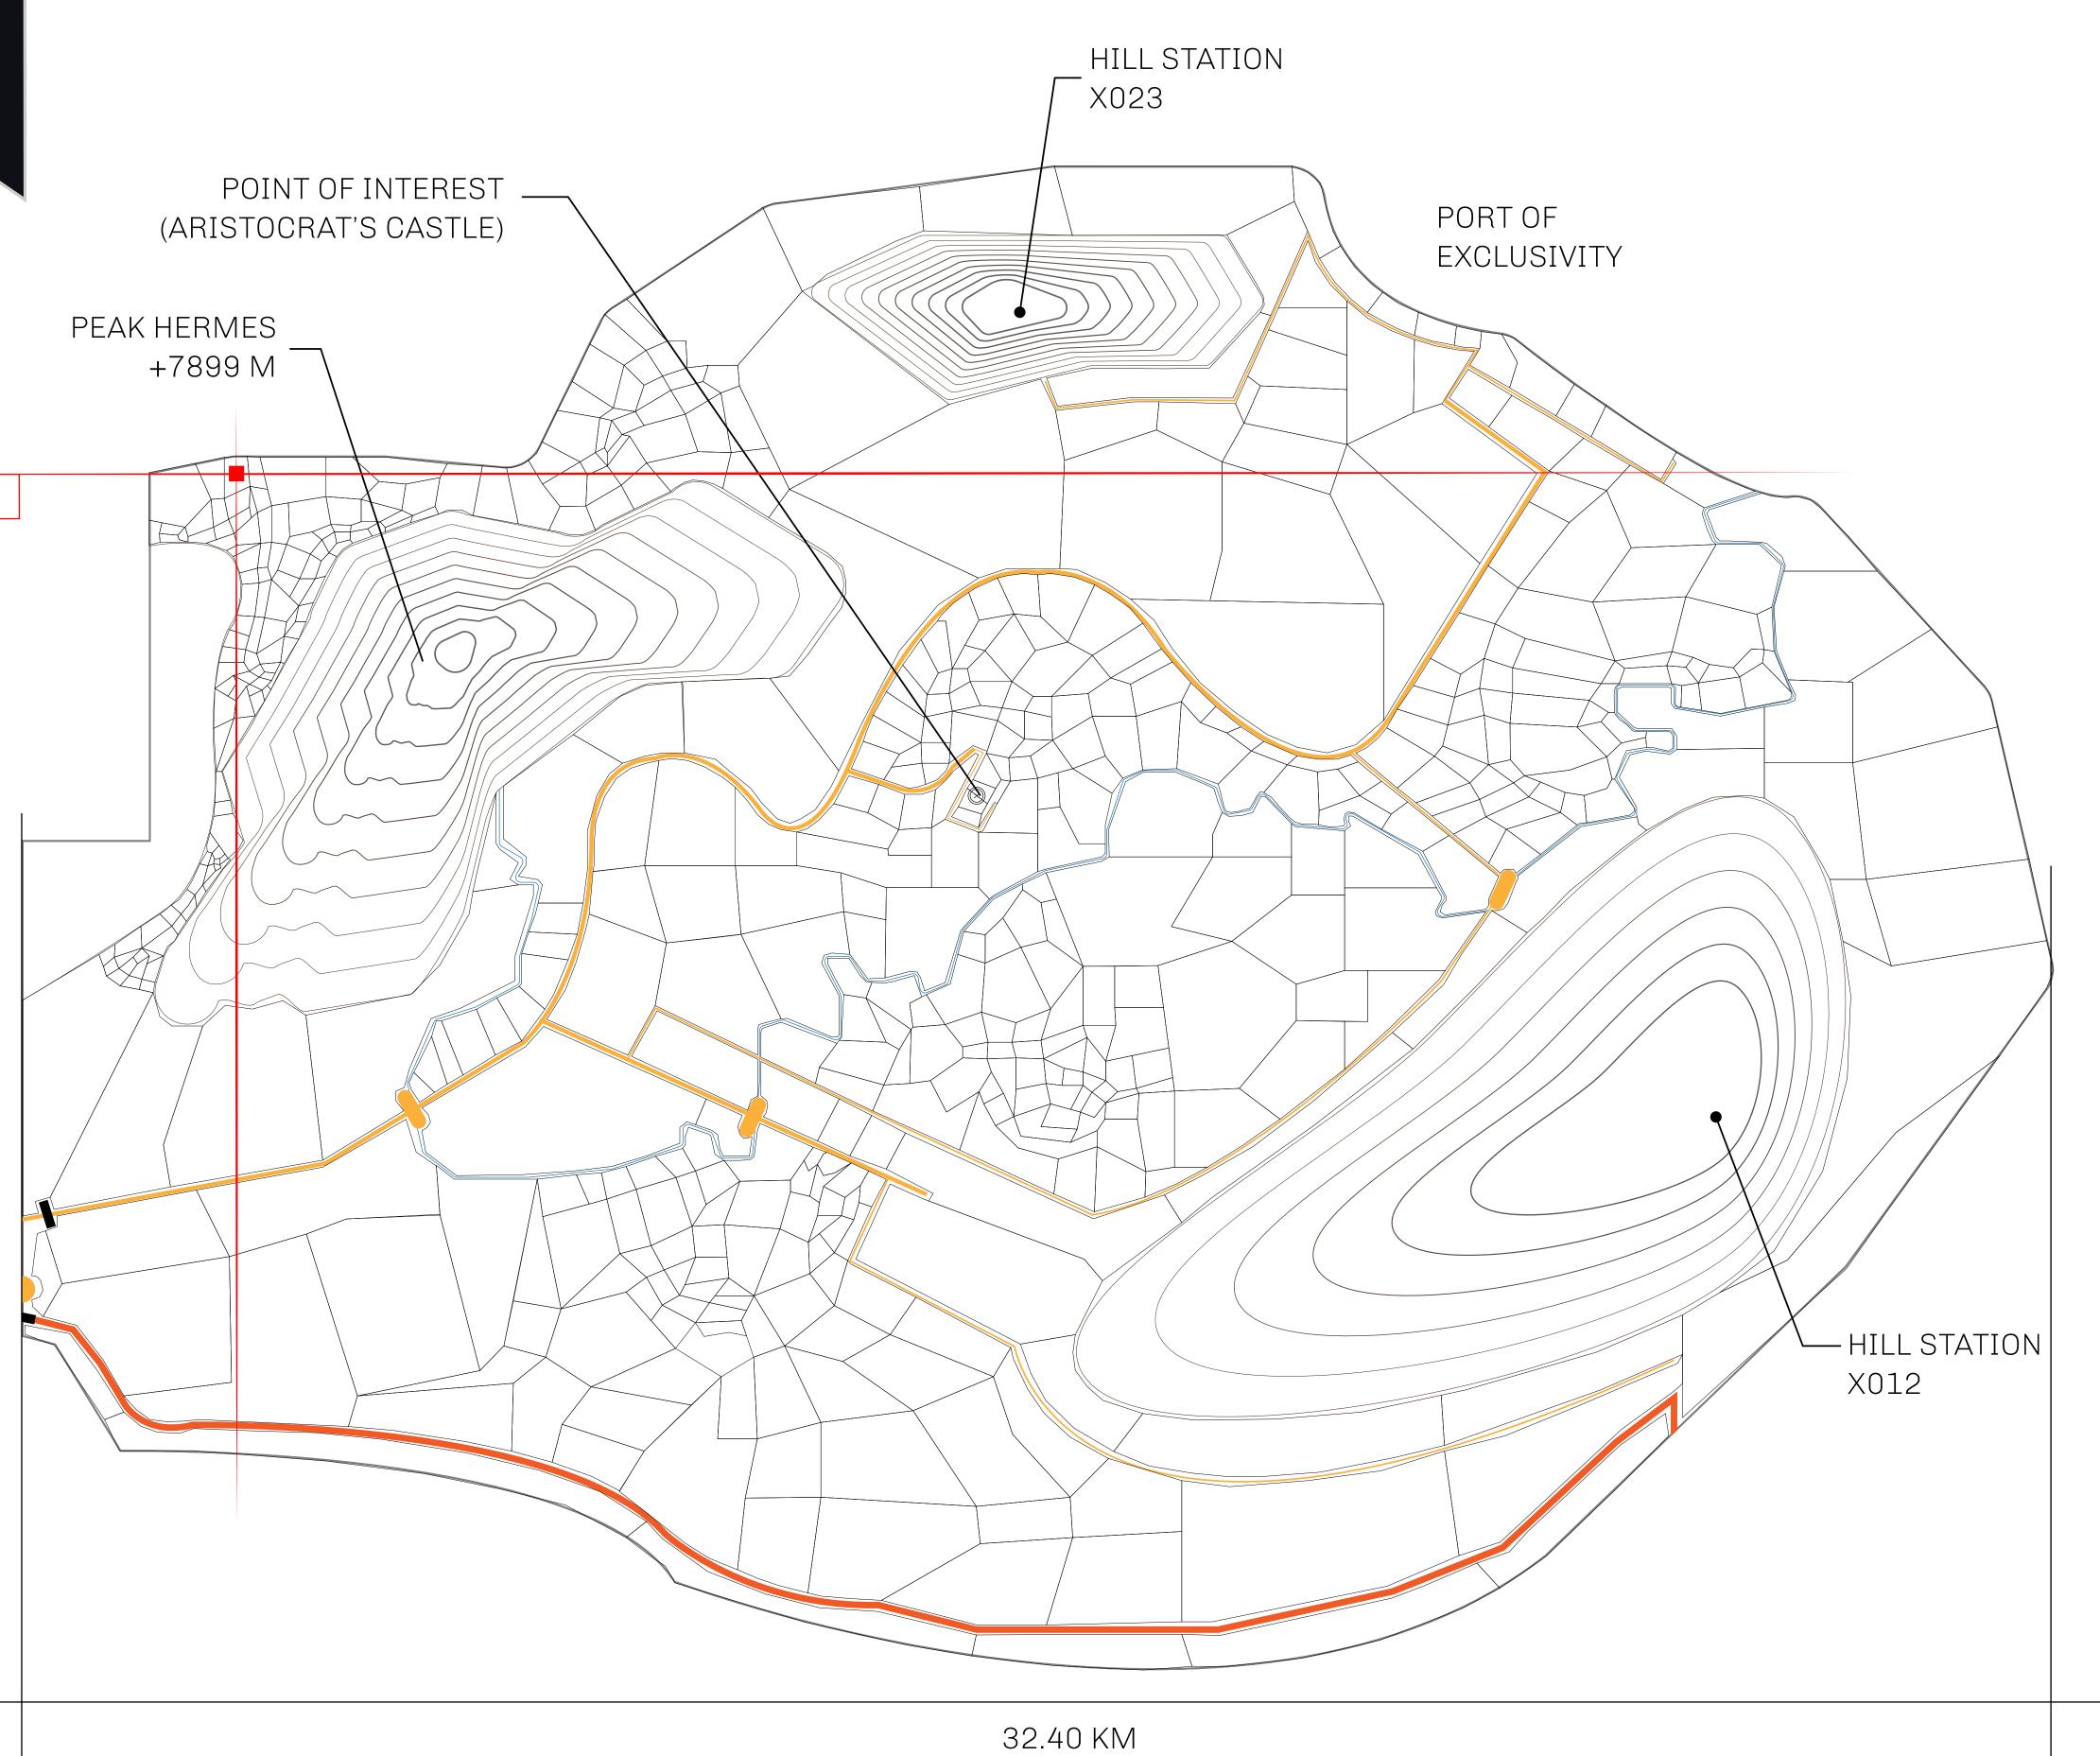

#### GEOGRAPHY

COASTLINE
BORDERS
HIGHEST POINT
LOWEST POINT
PLOTS
SCALE

93.89 KM (58.34 MILES)

OCEAN, THE GREAT EMPIRE, SL

PEAK HERMES +7899 M

PORT OF EXCLUSIVITY 0 M

549

1:50000

## H.M. LNFT Land Registry ADMINISTRATIVE AREA KINGDOM OF X BY SL ISSUED 22 November 2021 & SCALE 1/50000

OWNER ENTITLEMENT

Type W-XBYSL: Share of 0.5% of all X by SL sales and Satoshi's Lounge re-sales based on number of NFT Stories minted (rewarded in LTT); Automatic invite to X by SL; Mint 4 NFT Stories