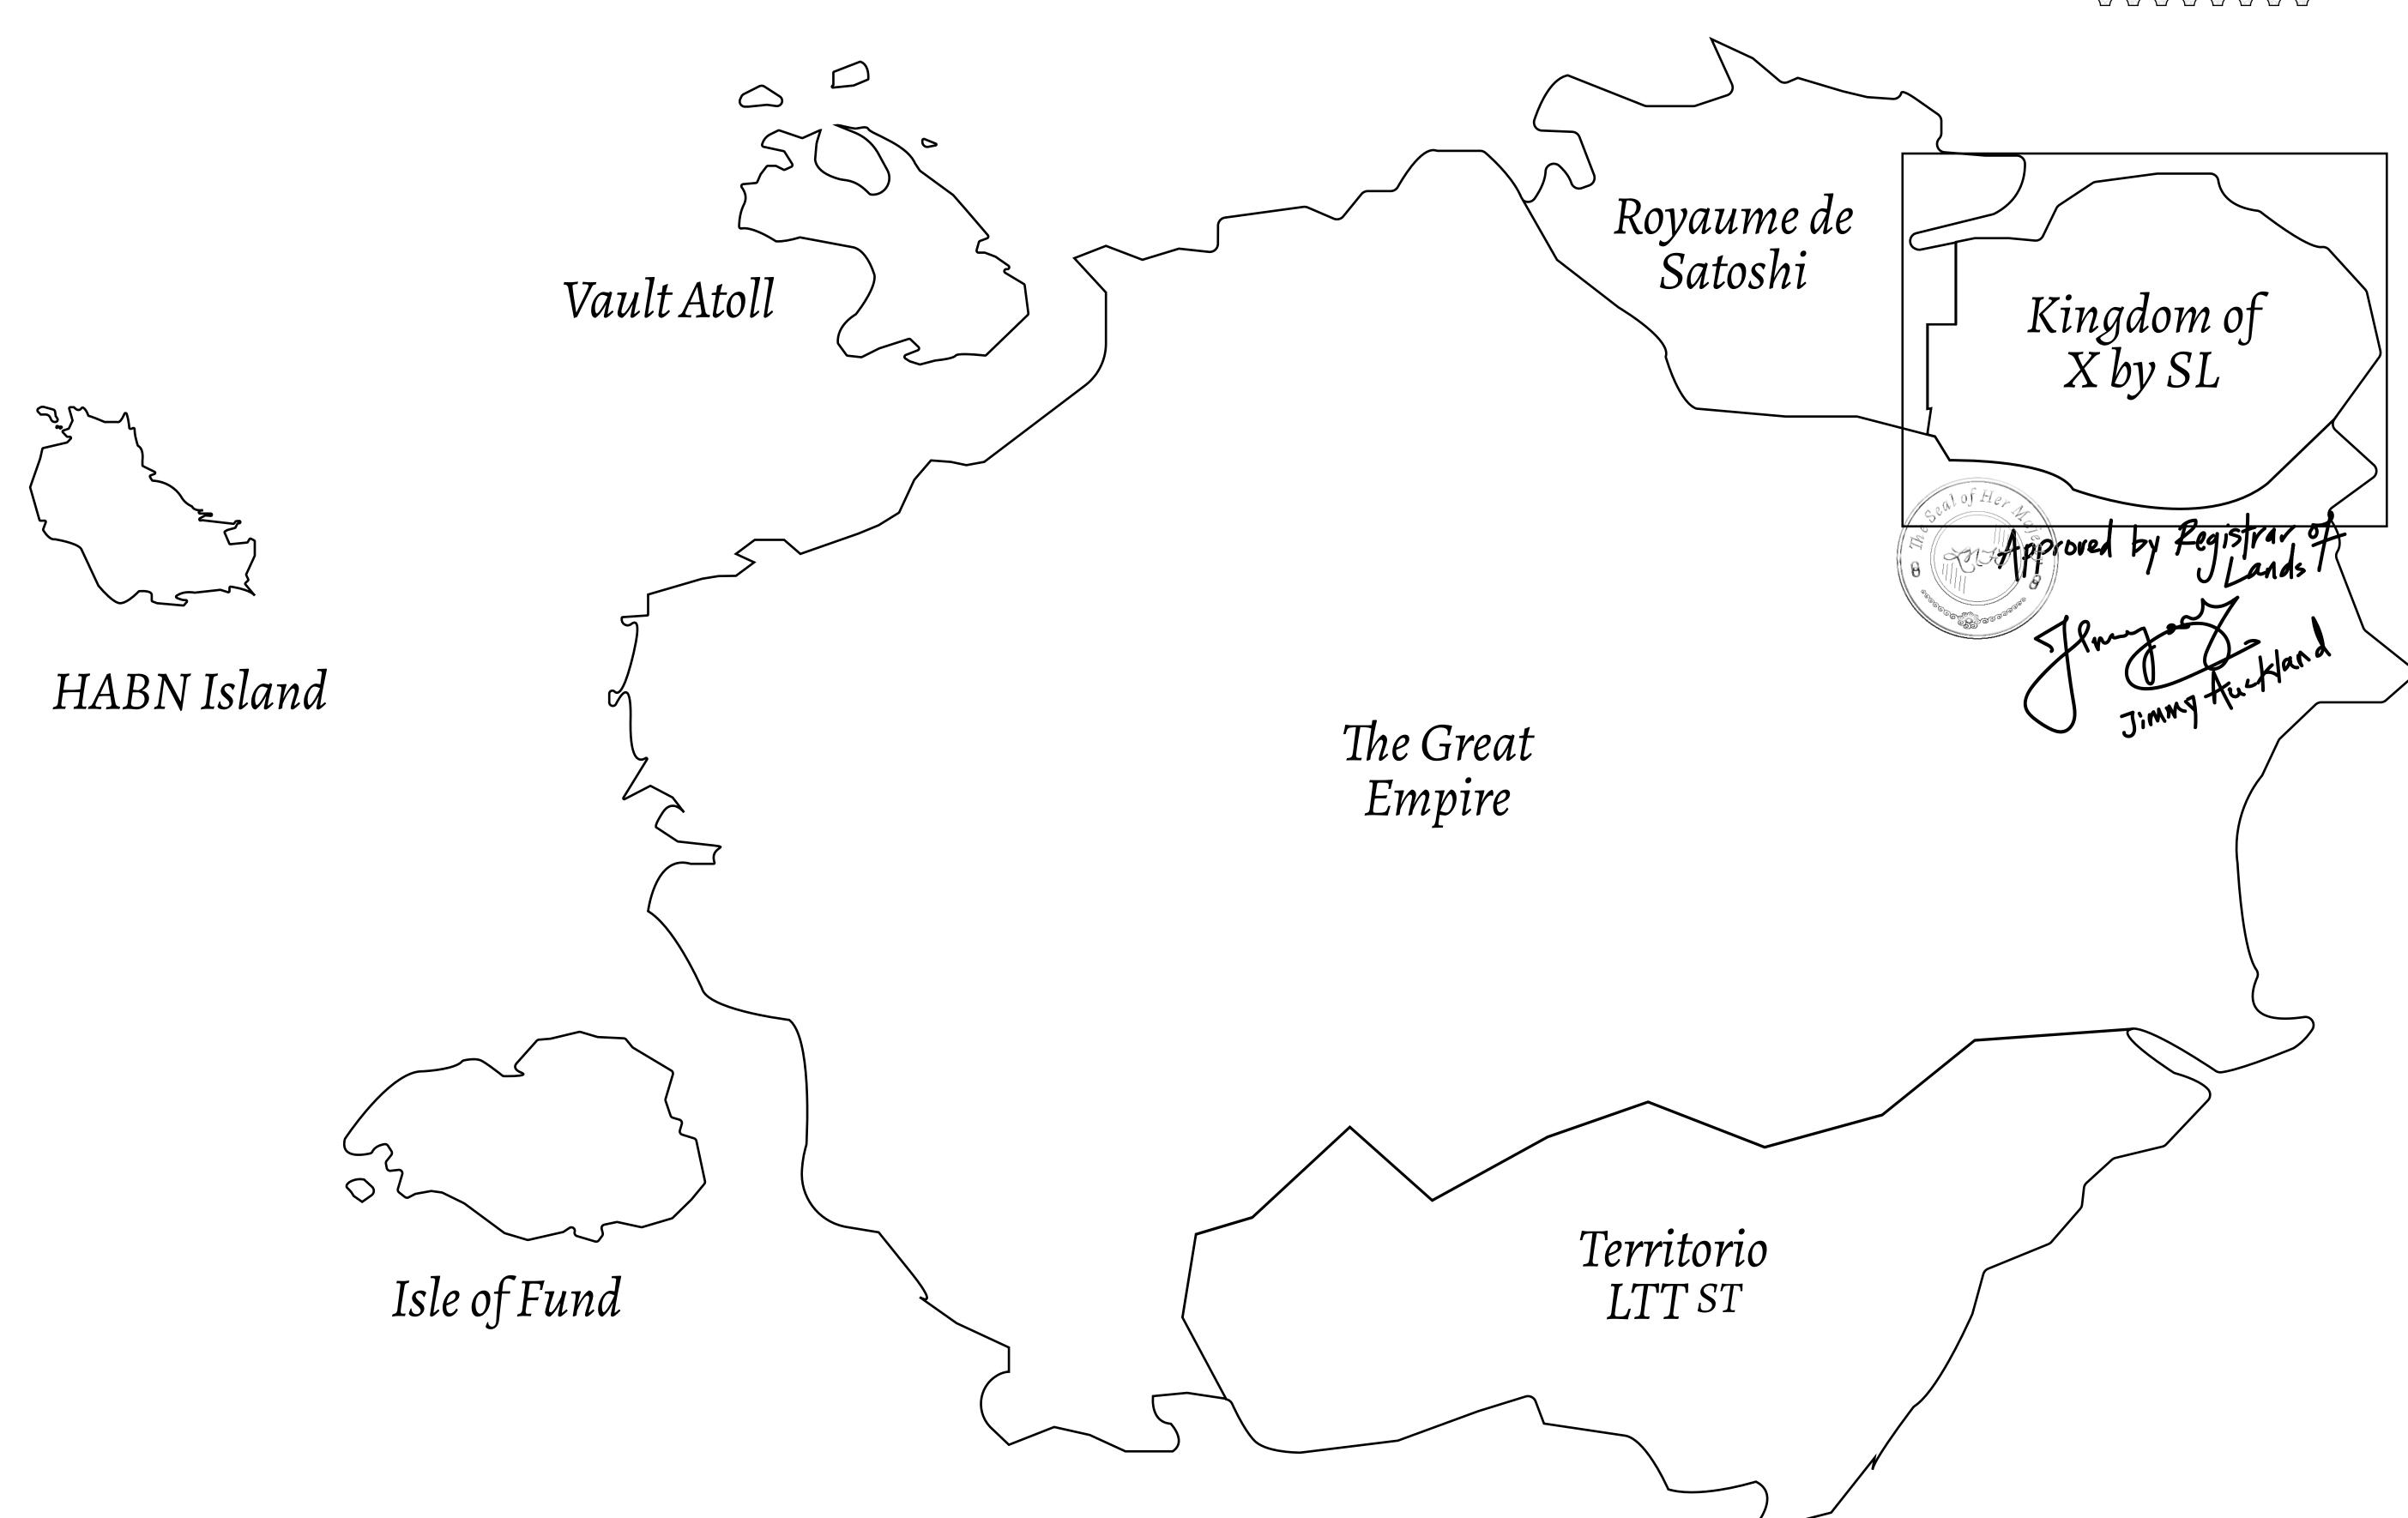

#### GEOGRAPHY

COASTLINE
BORDERS
HIGHEST POINT
LOWEST POINT
PLOTS
SCALE

93.89 KM (58.34 MILES)

OCEAN, THE GREAT EMPIRE, SL

PEAK HERMES +7899 M

PORT OF EXCLUSIVITY 0 M

549

1:50000

## H.M. LNFT Land Registry ADMINISTRATIVE AREA KINGDOM OF X BY SL ISSUED 22 November 2021 & SCALE 1/50000

OWNER ENTITLEMENT

Type W-XBYSL: Share of 0.5% of all X by SL sales and Satoshi's Lounge re-sales based on number of NFT Stories minted (rewarded in LTT); Automatic invite to X by SL; Mint 4 NFT Stories