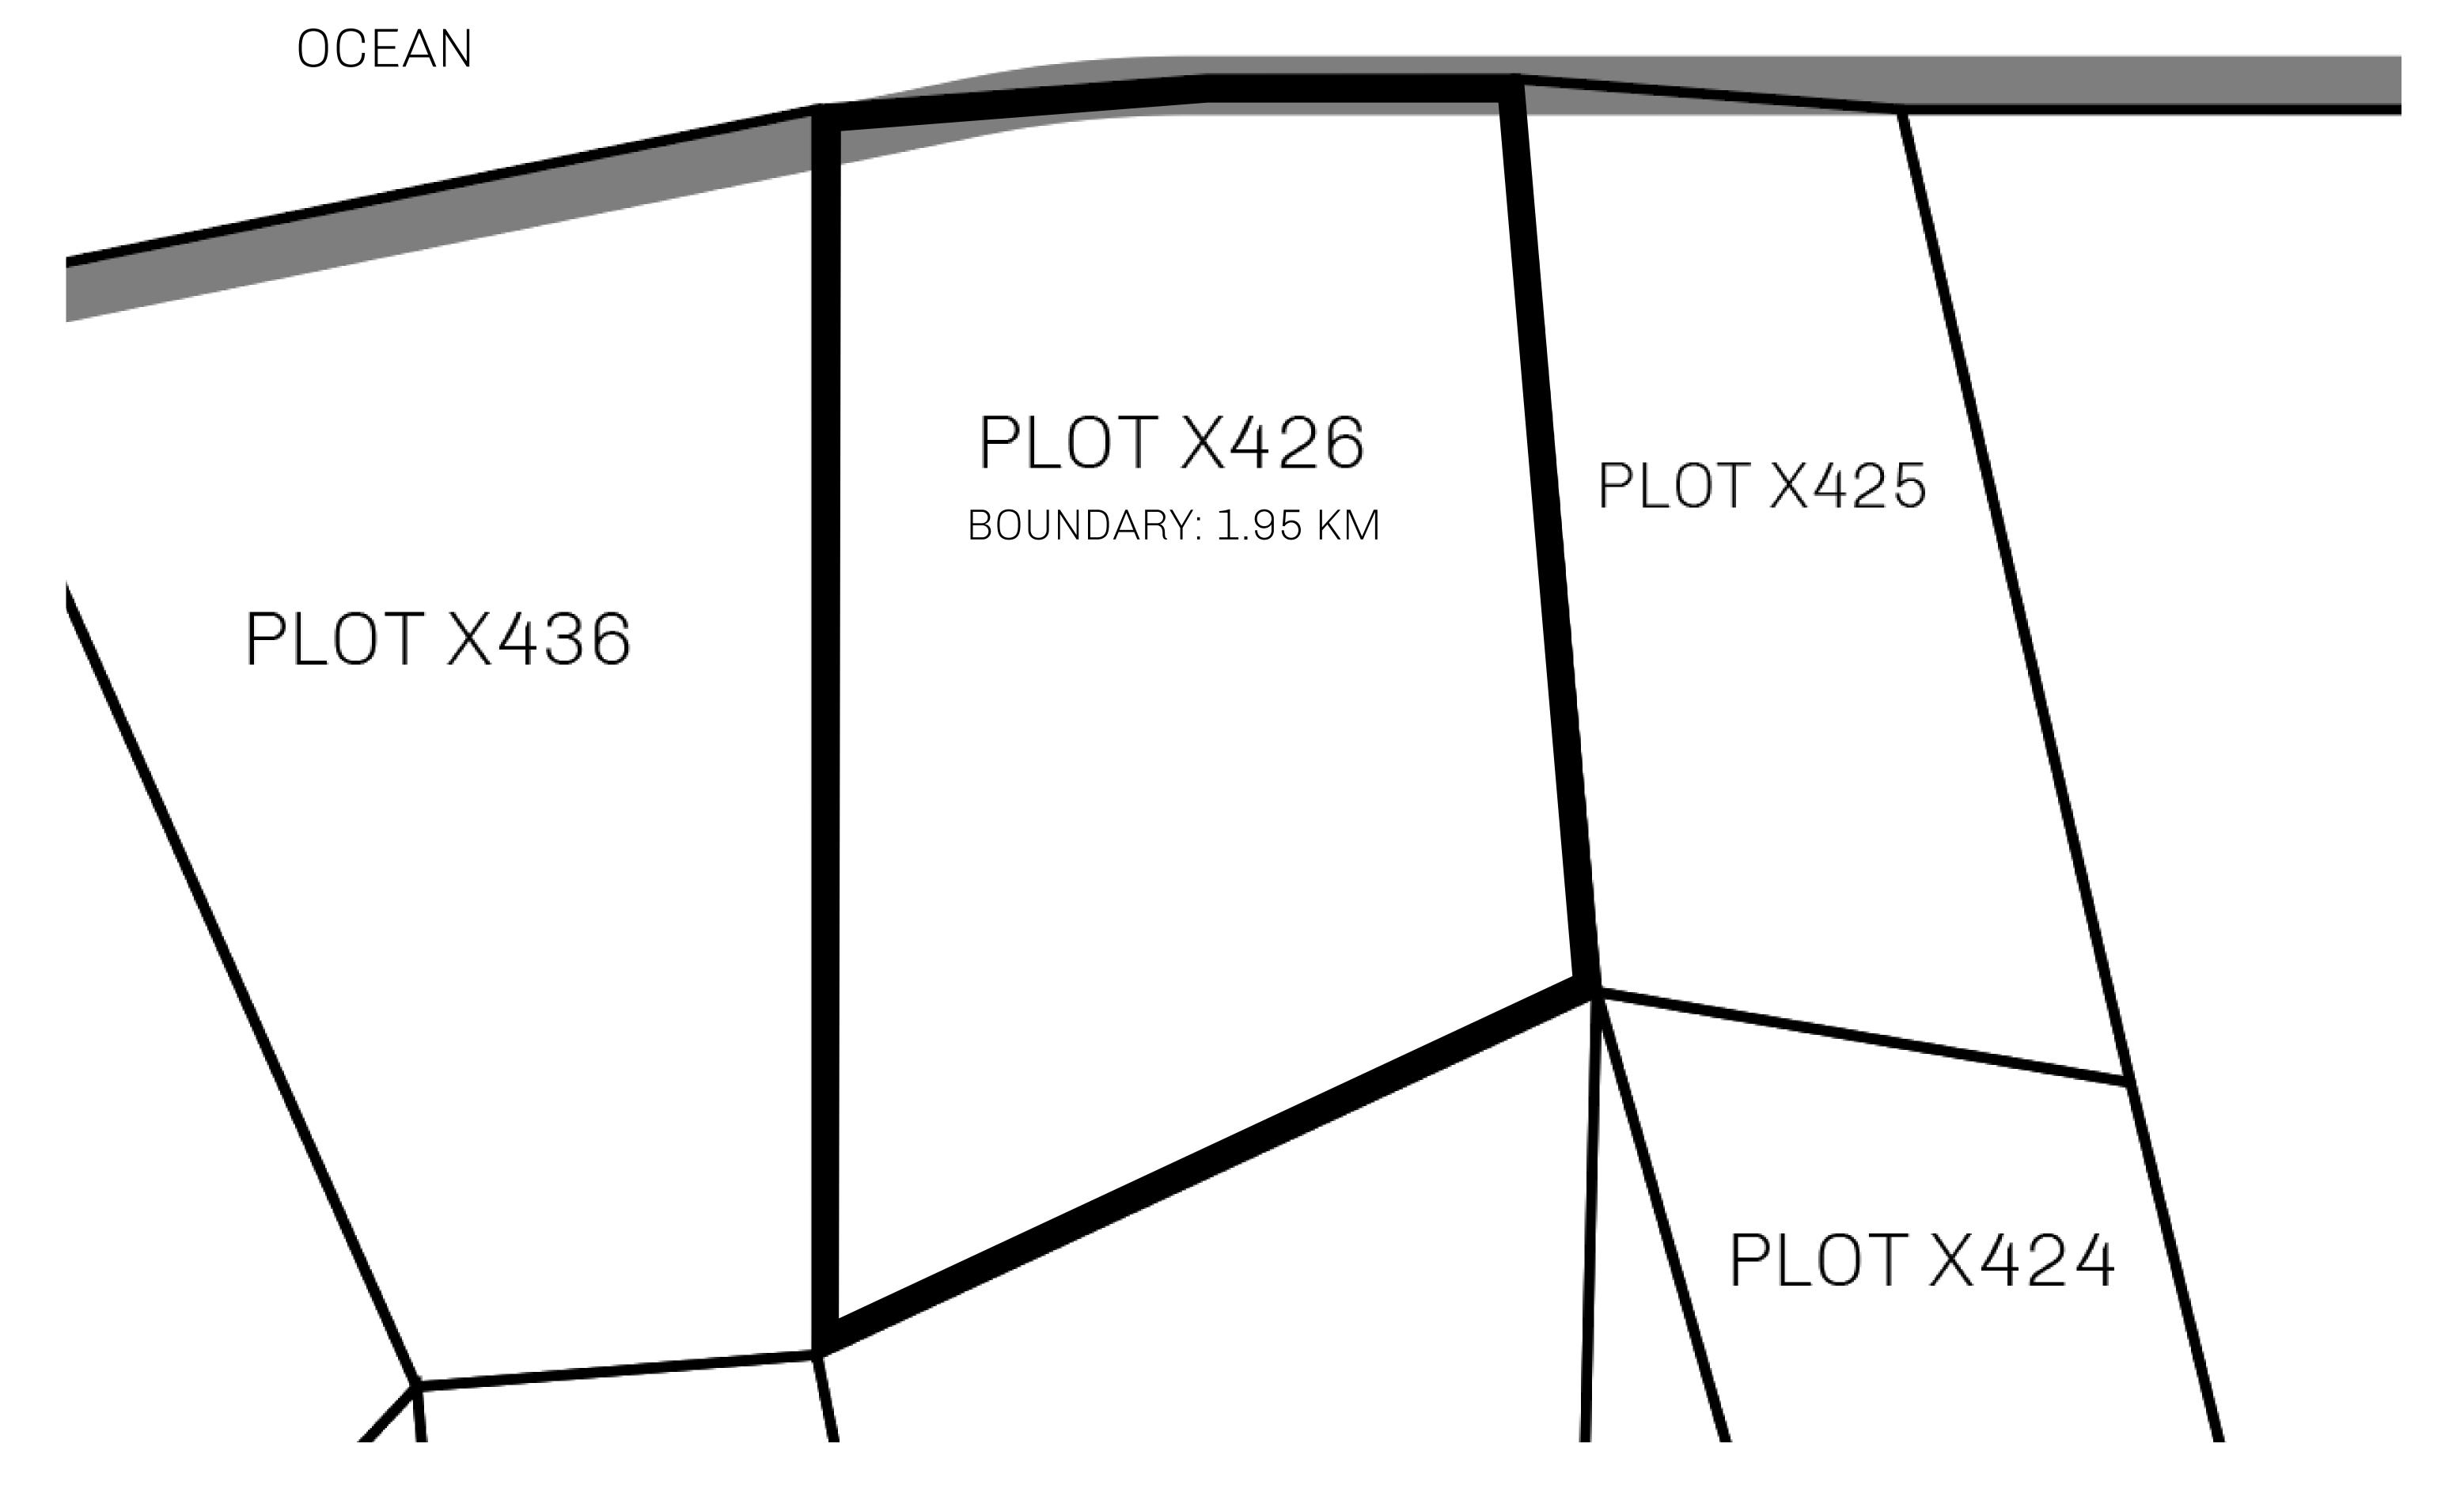

### LOOTNFT WORLD

PLOT X426-221121

#### GEOGRAPHY

COASTLINE
BORDERS
HIGHEST POINT
LOWEST POINT
PLOTS
SCALE

93.89 KM (58.34 MILES)

OCEAN, THE GREAT EMPIRE, SL

PEAK HERMES +7899 M

PORT OF EXCLUSIVITY 0 M

549

1:50000