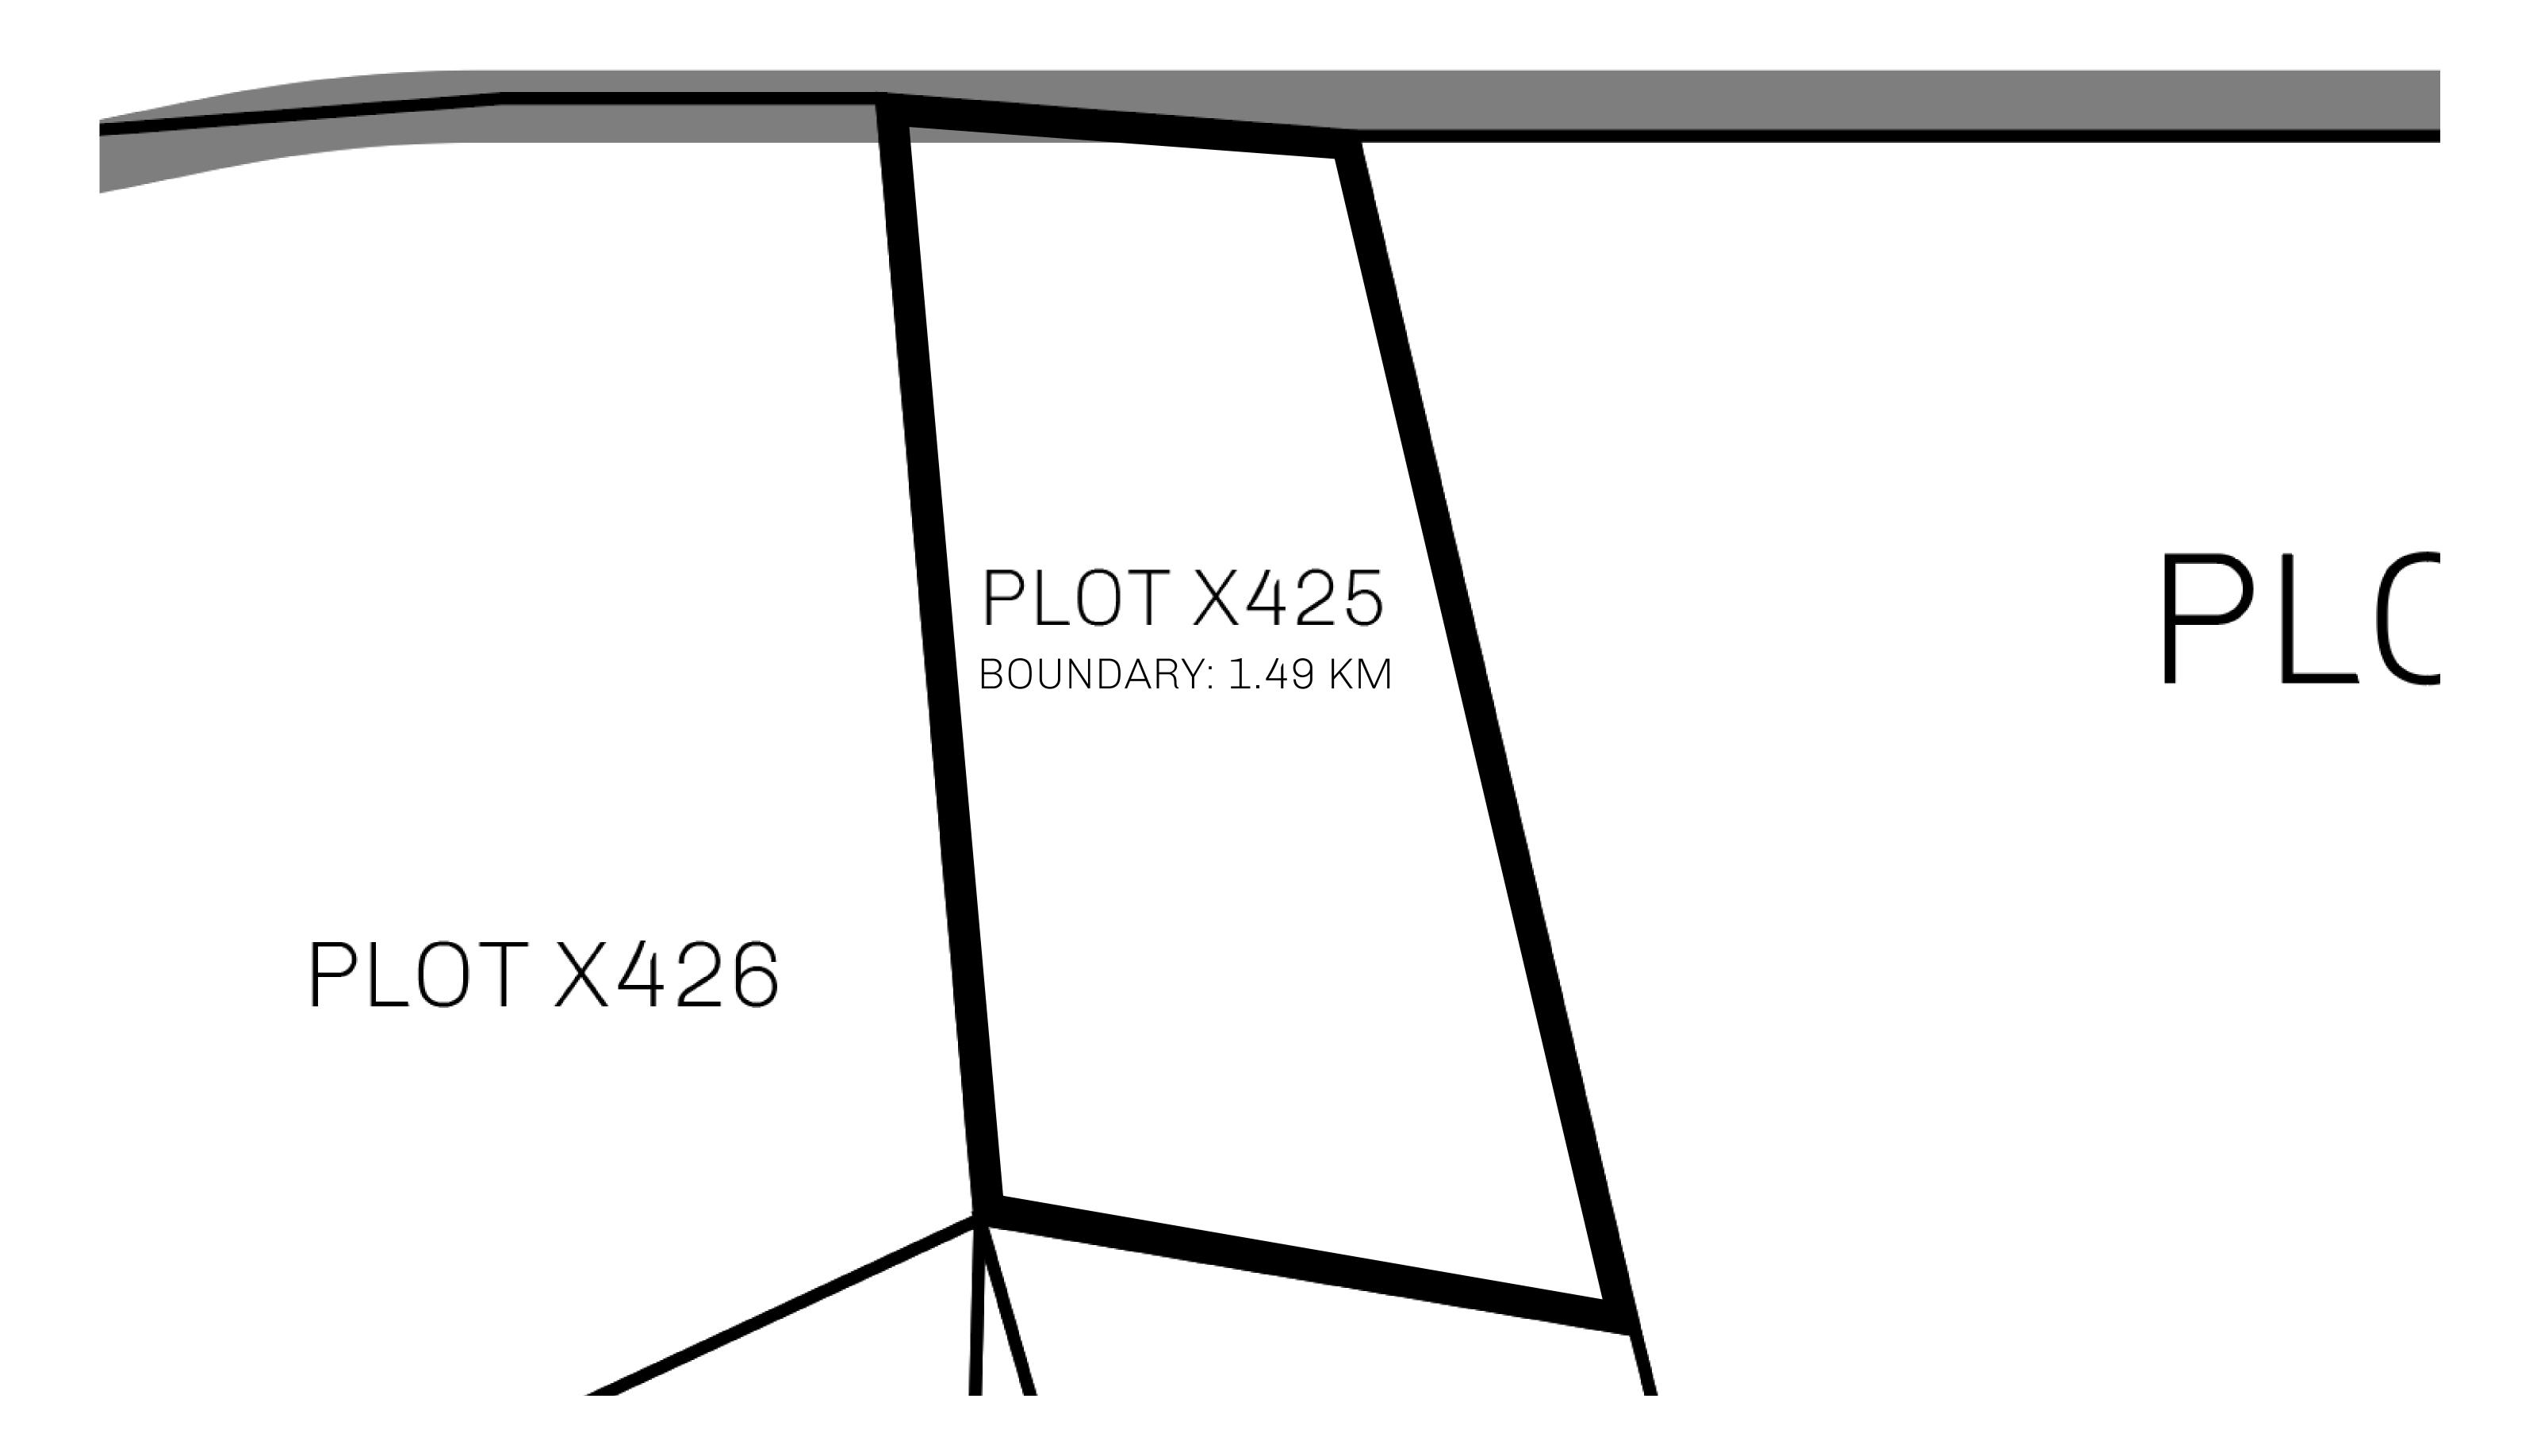

## GEOGRAPHY

COASTLINE
BORDERS
HIGHEST POINT
LOWEST POINT
PLOTS
SCALE

93.89 KM (58.34 MILES)

OCEAN, THE GREAT EMPIRE, SL

PEAK HERMES +7899 M

PORT OF EXCLUSIVITY 0 M

549

1:50000

| H.M. LNFT Land Registry |                                                                                                                                                                                         | TITLE NUMBER            |     |               |                                              |
|-------------------------|-----------------------------------------------------------------------------------------------------------------------------------------------------------------------------------------|-------------------------|-----|---------------|----------------------------------------------|
|                         |                                                                                                                                                                                         | X425-221121             |     |               | Seal of Her was esty                         |
| ADMINISTRATIVE AREA     | KINGDOM OF X BY SL                                                                                                                                                                      | ISSUED 22 November 2021 | BJ. | SCALE 1/50000 | \$ \$600 00 00 00 00 00 00 00 00 00 00 00 00 |
| OWNER ENTITLEMENT       | Type W-XBYSL: Share of 0.5% of all X by SL sales and Satoshi's Lounge re-sales based on number of NFT Stories minted (rewarded in LTT); Automatic invite to X by SL; Mint 4 NFT Stories |                         |     |               |                                              |