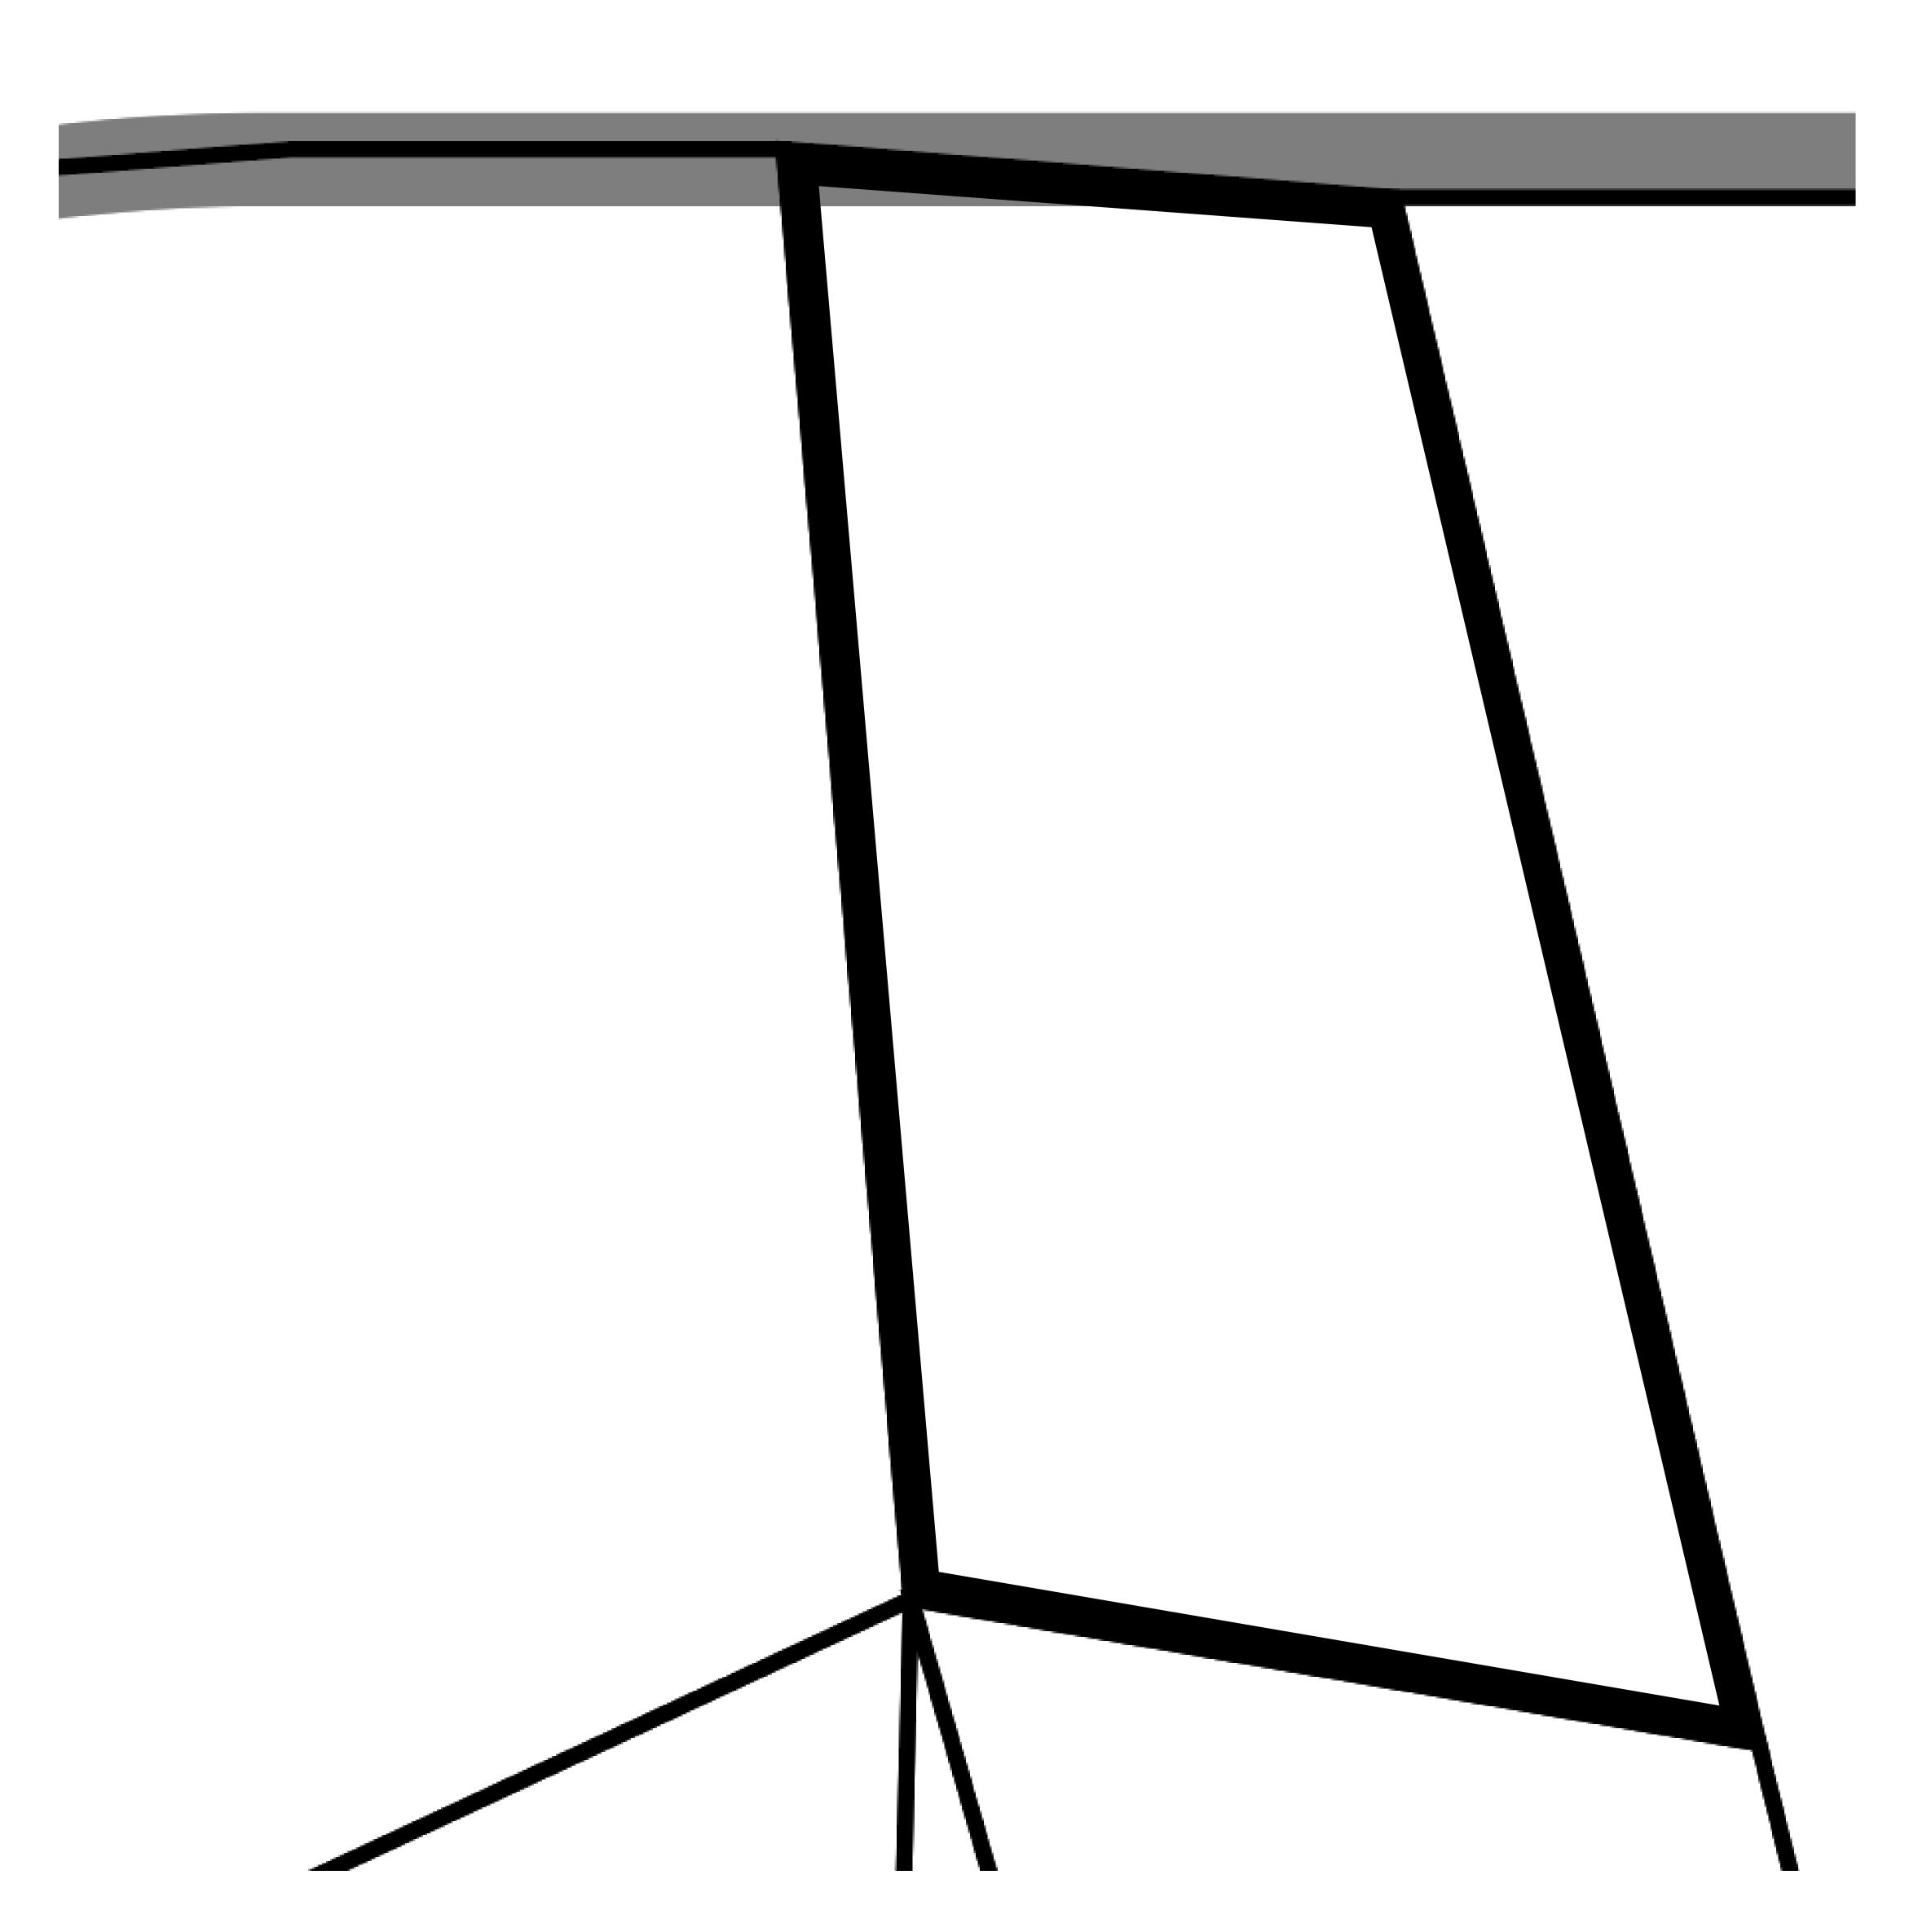

## GEOGRAPHY

COASTLINE
BORDERS
HIGHEST POINT
LOWEST POINT
PLOTS
SCALE

93.89 KM (58.34 MILES)

OCEAN, THE GREAT EMPIRE, SL

PEAK HERMES +7899 M

PORT OF EXCLUSIVITY 0 M

549

1:50000

| H.M. LNFT Land Registry |                                                                                                                                                                                         | TITLE NUMBER            |     |               |                                              |
|-------------------------|-----------------------------------------------------------------------------------------------------------------------------------------------------------------------------------------|-------------------------|-----|---------------|----------------------------------------------|
|                         |                                                                                                                                                                                         | X425-221121             |     |               | Seal of Her was esty                         |
| ADMINISTRATIVE AREA     | KINGDOM OF X BY SL                                                                                                                                                                      | ISSUED 22 November 2021 | BJ. | SCALE 1/50000 | \$ \$600 00 00 00 00 00 00 00 00 00 00 00 00 |
| OWNER ENTITLEMENT       | Type W-XBYSL: Share of 0.5% of all X by SL sales and Satoshi's Lounge re-sales based on number of NFT Stories minted (rewarded in LTT); Automatic invite to X by SL; Mint 4 NFT Stories |                         |     |               |                                              |