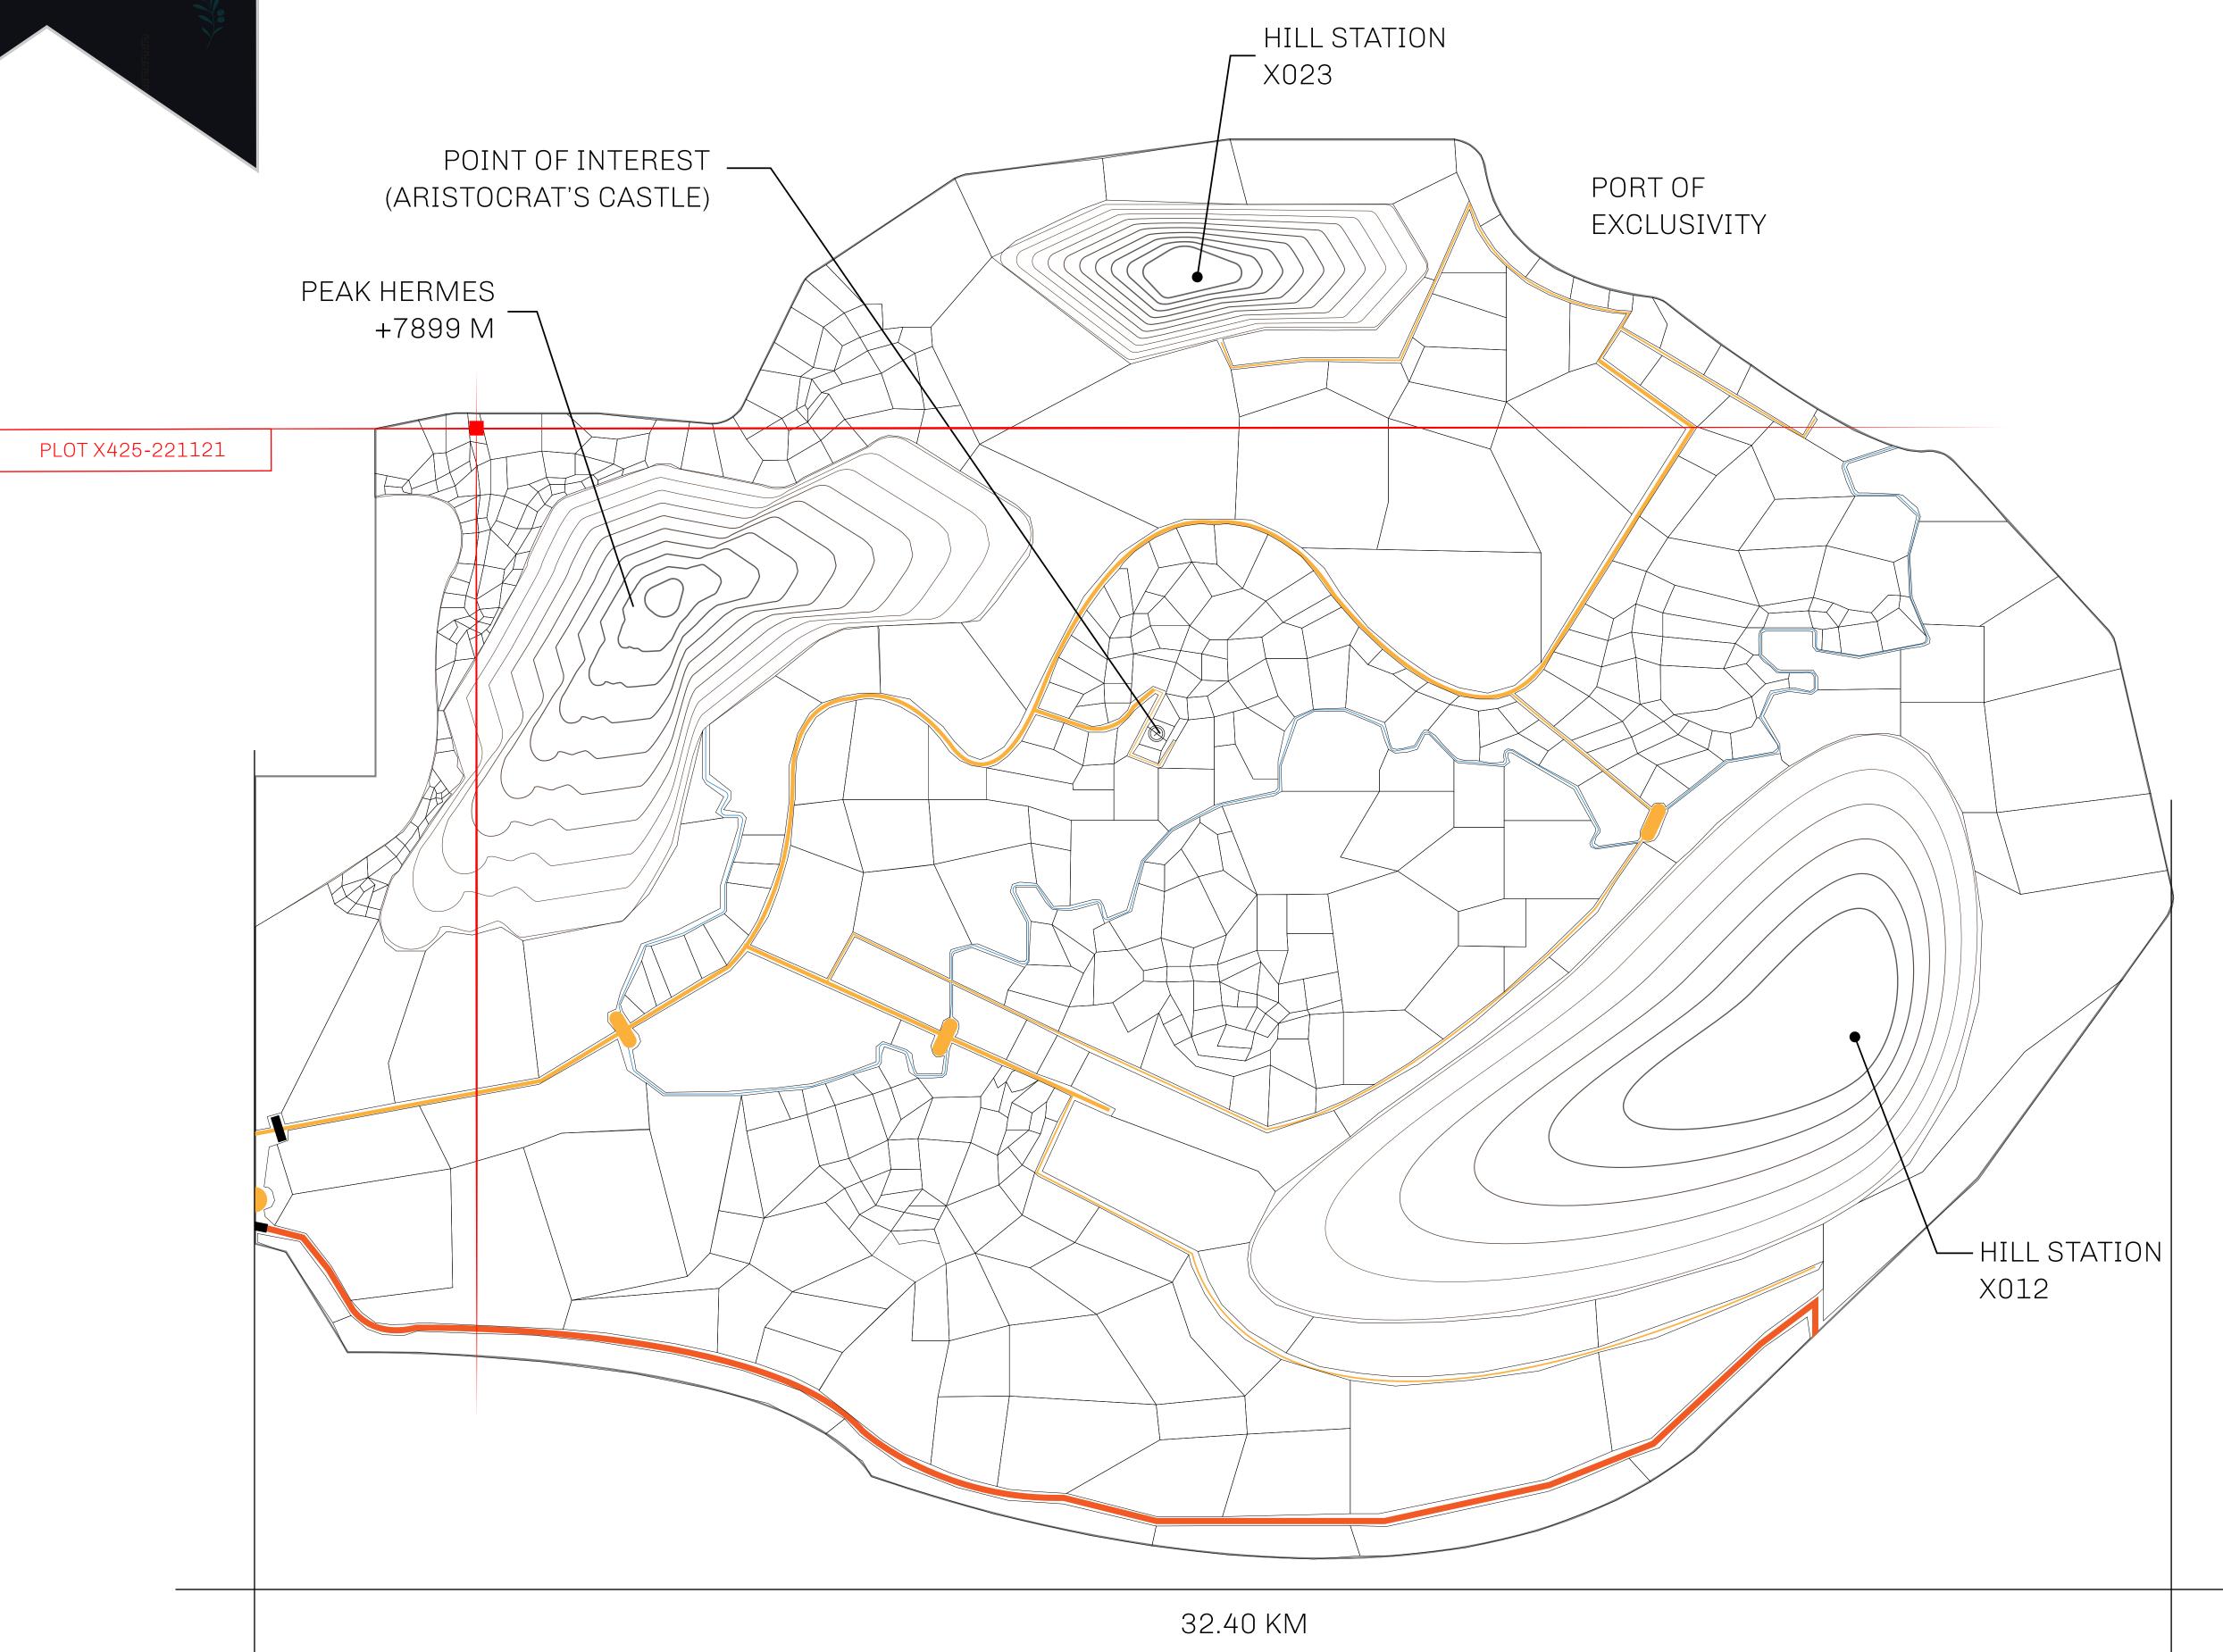

## GEOGRAPHY

COASTLINE
BORDERS
HIGHEST POINT
LOWEST POINT
PLOTS
SCALE

93.89 KM (58.34 MILES)

OCEAN, THE GREAT EMPIRE, SL

PEAK HERMES +7899 M

PORT OF EXCLUSIVITY 0 M

549

1:50000

| H.M. LNFT Land Registry |                                                                                                                                                                                         | TITLE NUMBER            |     |               |                                              |
|-------------------------|-----------------------------------------------------------------------------------------------------------------------------------------------------------------------------------------|-------------------------|-----|---------------|----------------------------------------------|
|                         |                                                                                                                                                                                         | X425-221121             |     |               | Seal of Her was esty                         |
| ADMINISTRATIVE AREA     | KINGDOM OF X BY SL                                                                                                                                                                      | ISSUED 22 November 2021 | BJ. | SCALE 1/50000 | \$ \$600 00 00 00 00 00 00 00 00 00 00 00 00 |
| OWNER ENTITLEMENT       | Type W-XBYSL: Share of 0.5% of all X by SL sales and Satoshi's Lounge re-sales based on number of NFT Stories minted (rewarded in LTT); Automatic invite to X by SL; Mint 4 NFT Stories |                         |     |               |                                              |