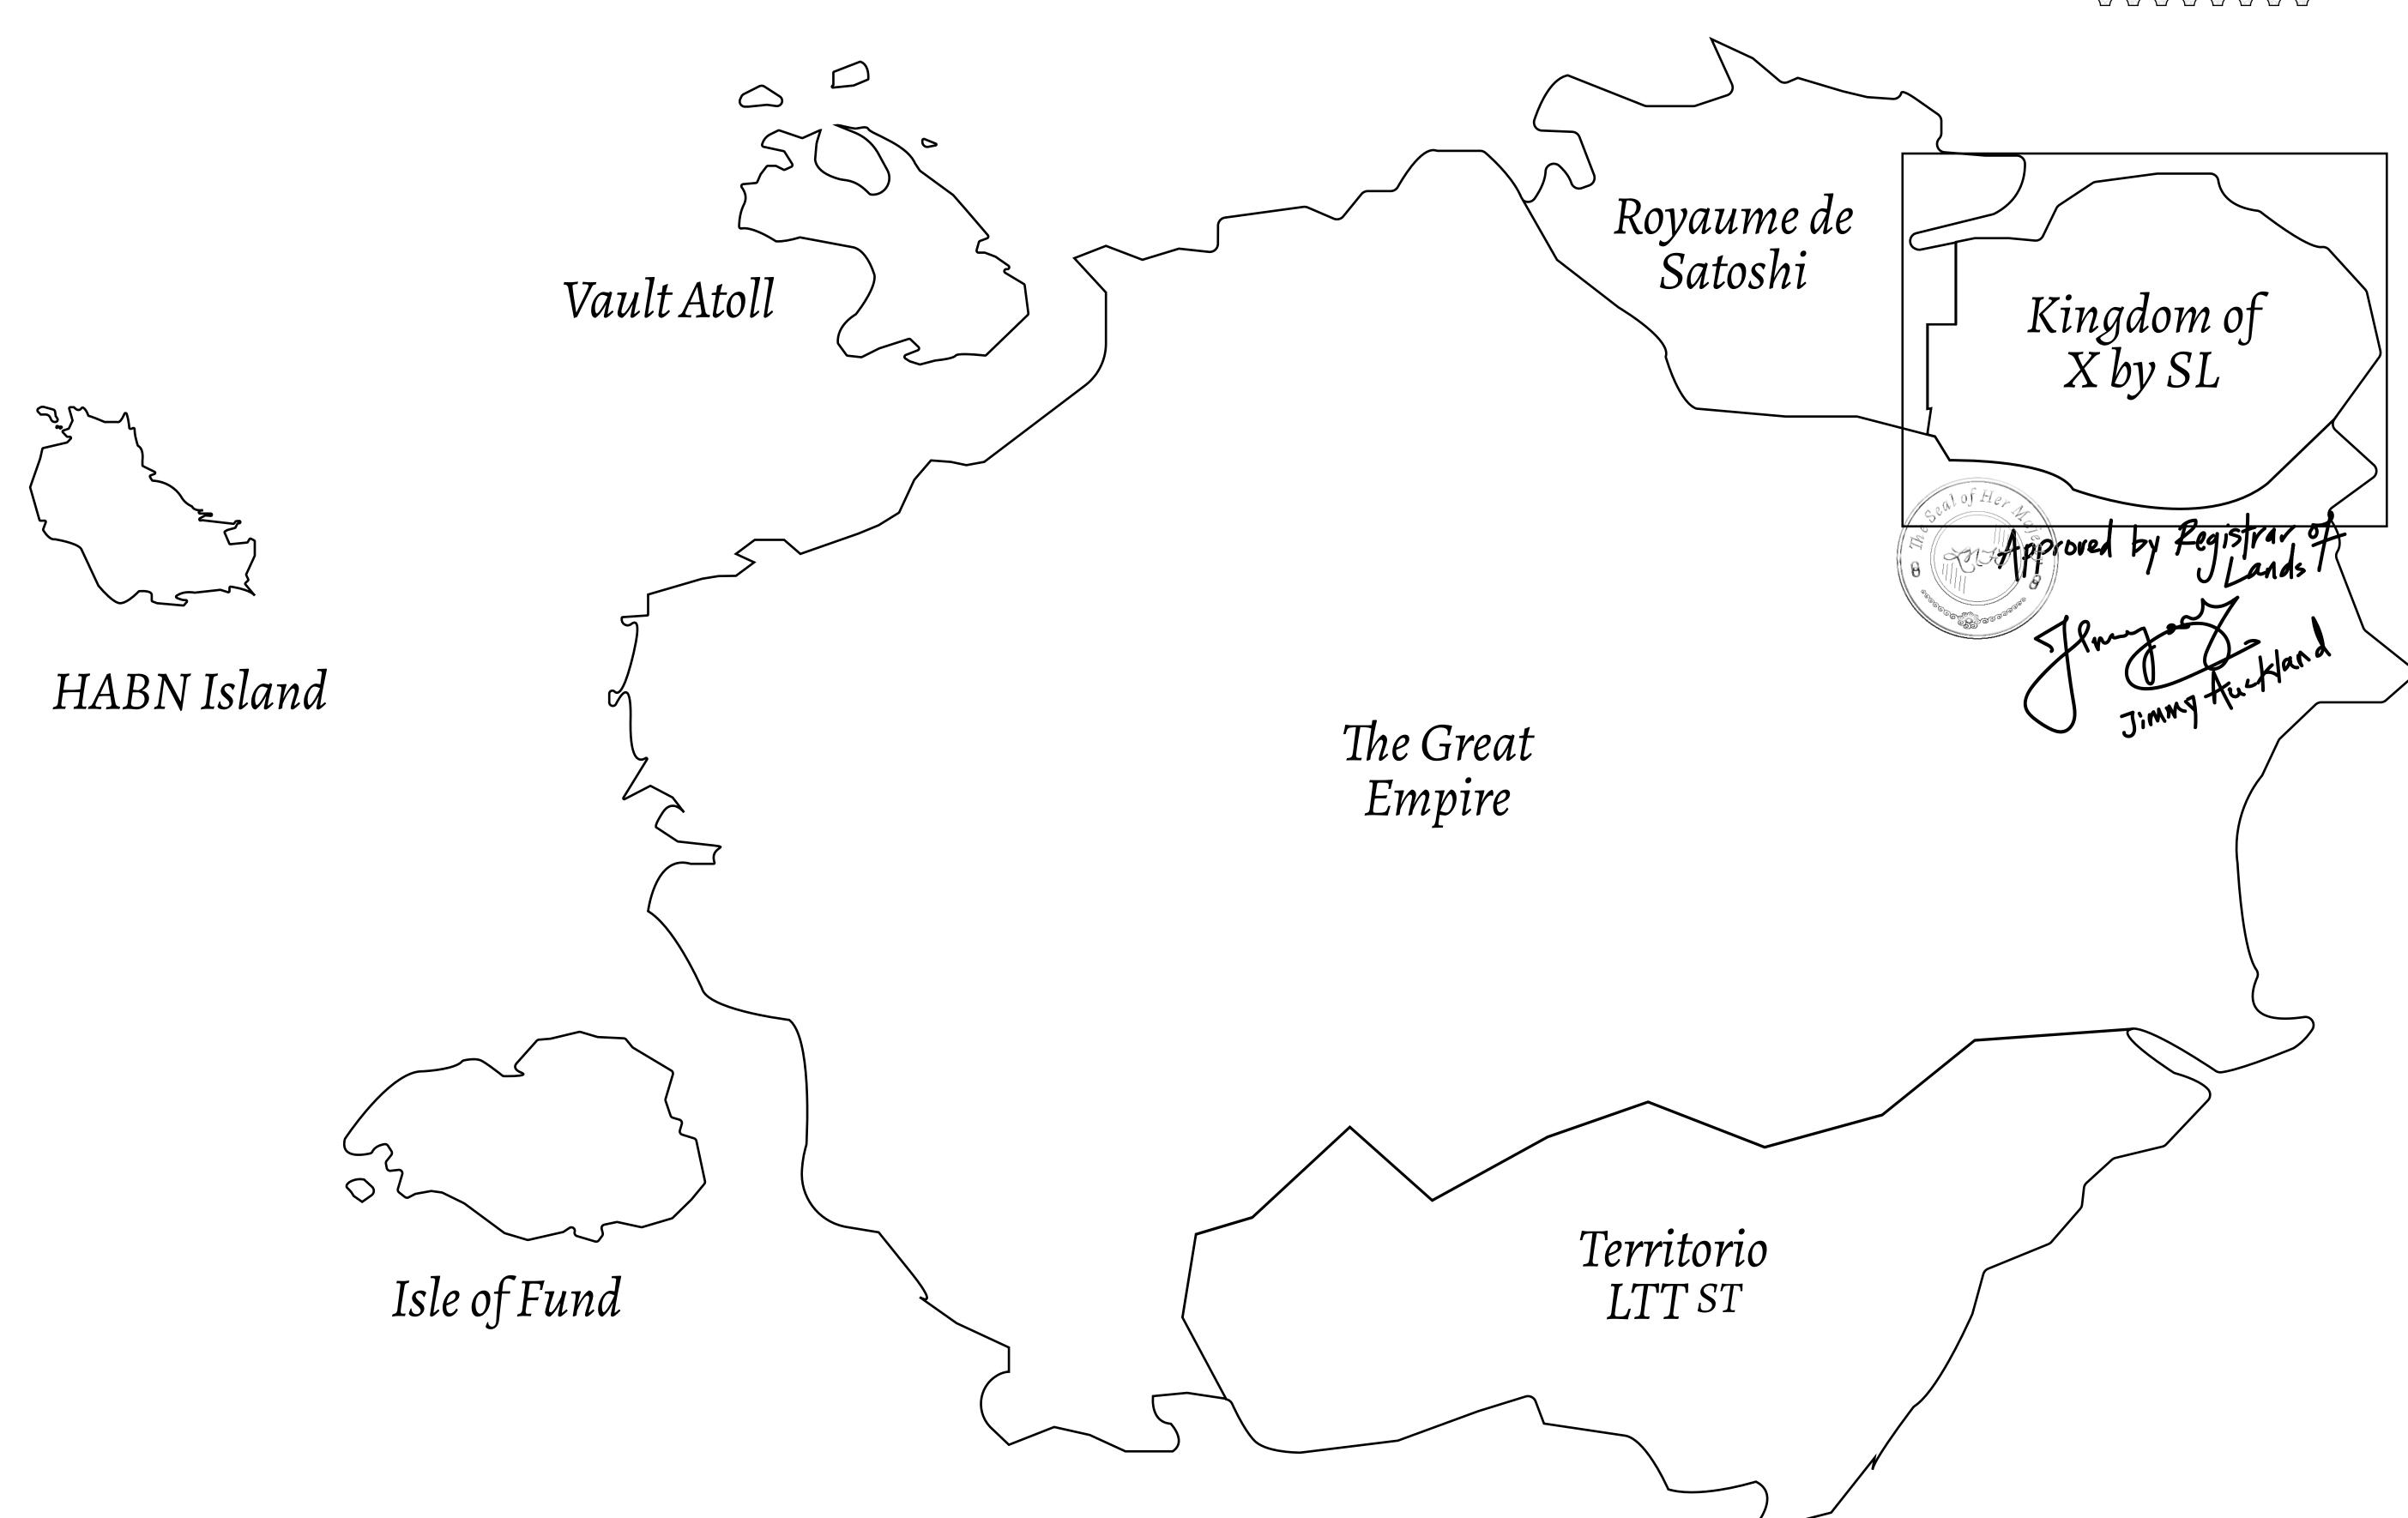

## GEOGRAPHY

COASTLINE
BORDERS
HIGHEST POINT
LOWEST POINT
PLOTS
SCALE

93.89 KM (58.34 MILES)

OCEAN, THE GREAT EMPIRE, SL

PEAK HERMES +7899 M

PORT OF EXCLUSIVITY 0 M

549

1:50000

| H.M. LNFT Land Registry |                                                                                                                                                                                         | TITLE NUMBER            |     |               |                                              |
|-------------------------|-----------------------------------------------------------------------------------------------------------------------------------------------------------------------------------------|-------------------------|-----|---------------|----------------------------------------------|
|                         |                                                                                                                                                                                         | X425-221121             |     |               | Seal of Her was esty                         |
| ADMINISTRATIVE AREA     | KINGDOM OF X BY SL                                                                                                                                                                      | ISSUED 22 November 2021 | BJ. | SCALE 1/50000 | \$ \$600 00 00 00 00 00 00 00 00 00 00 00 00 |
| OWNER ENTITLEMENT       | Type W-XBYSL: Share of 0.5% of all X by SL sales and Satoshi's Lounge re-sales based on number of NFT Stories minted (rewarded in LTT); Automatic invite to X by SL; Mint 4 NFT Stories |                         |     |               |                                              |