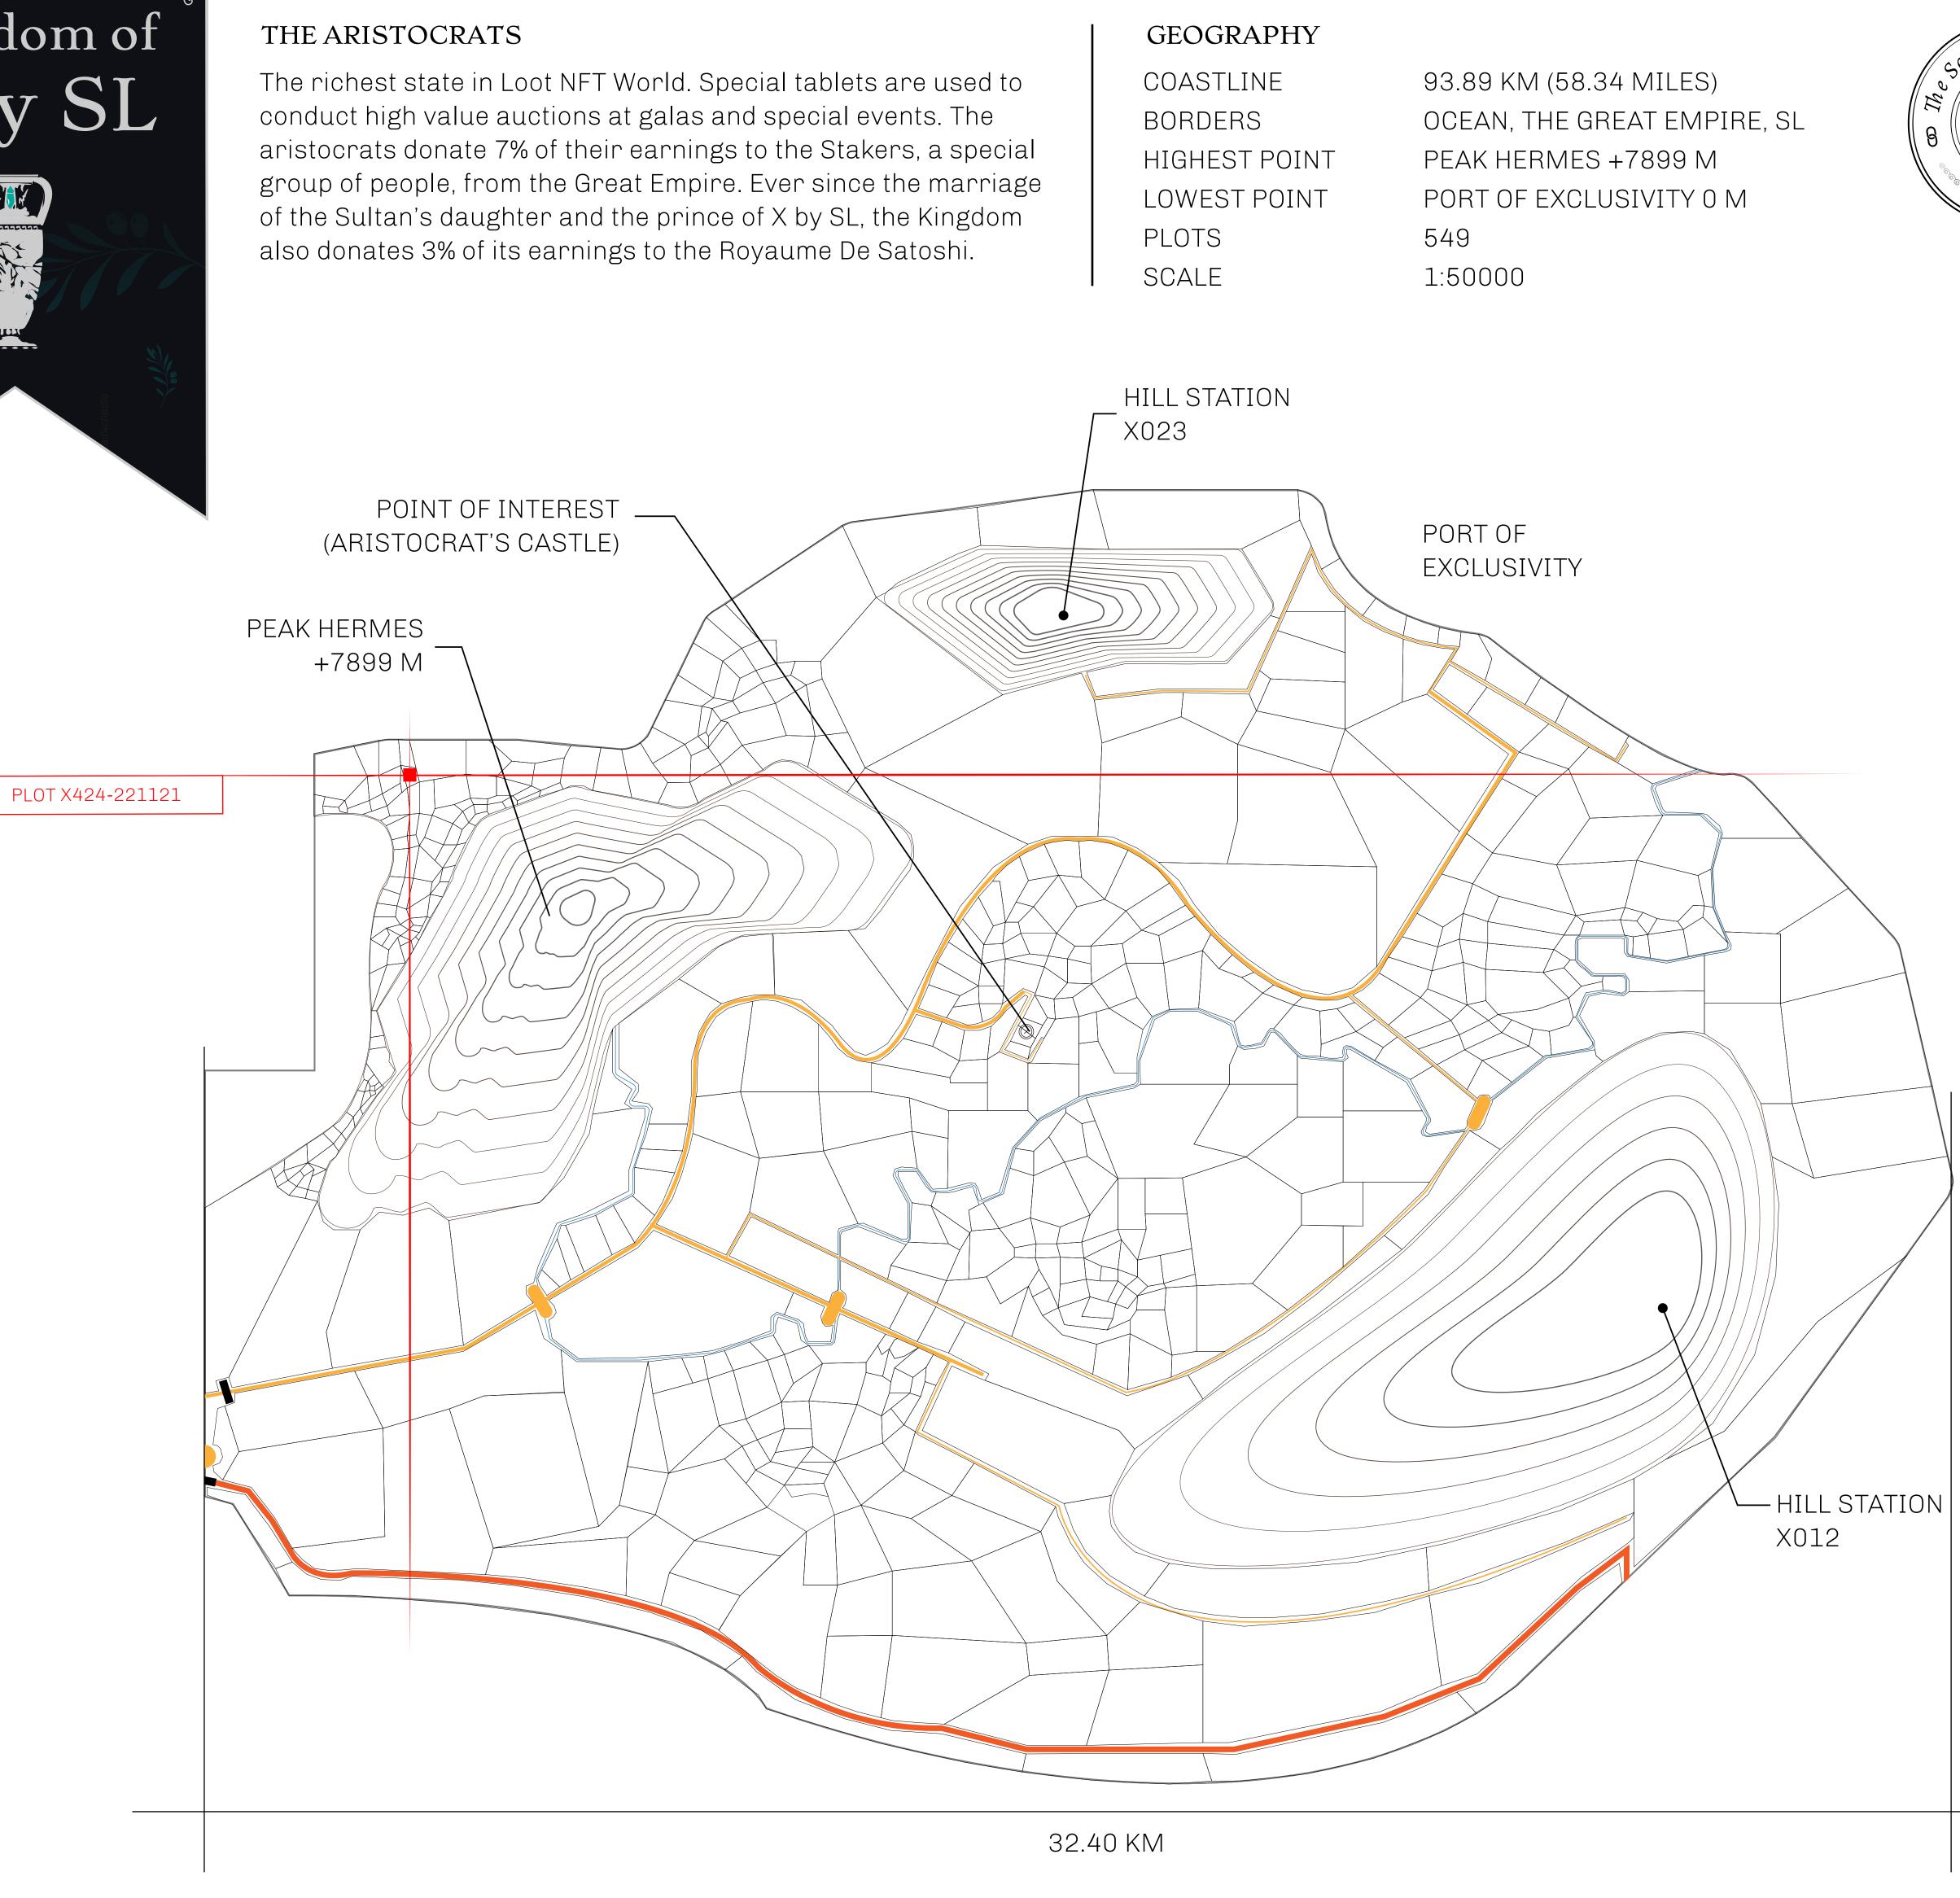

## H.M. LNFT Land Registry

ADMINISTRATIVE AREA

OWNER ENTITLEMENT

KINGDOM O

Type W-XBYSL: Share of 0.5% of all X by SL sales and Satoshi's Lounge re-sales based on number of NFT Stories minted (rewarded in LTT); Automatic invite to X by SL; Mint 4 NFT Stories

| y | TITLE NUMBER<br>X424-221121 |  |  |  |
|---|-----------------------------|--|--|--|
|   |                             |  |  |  |

## PLOT X424 boundary: 1.23 km