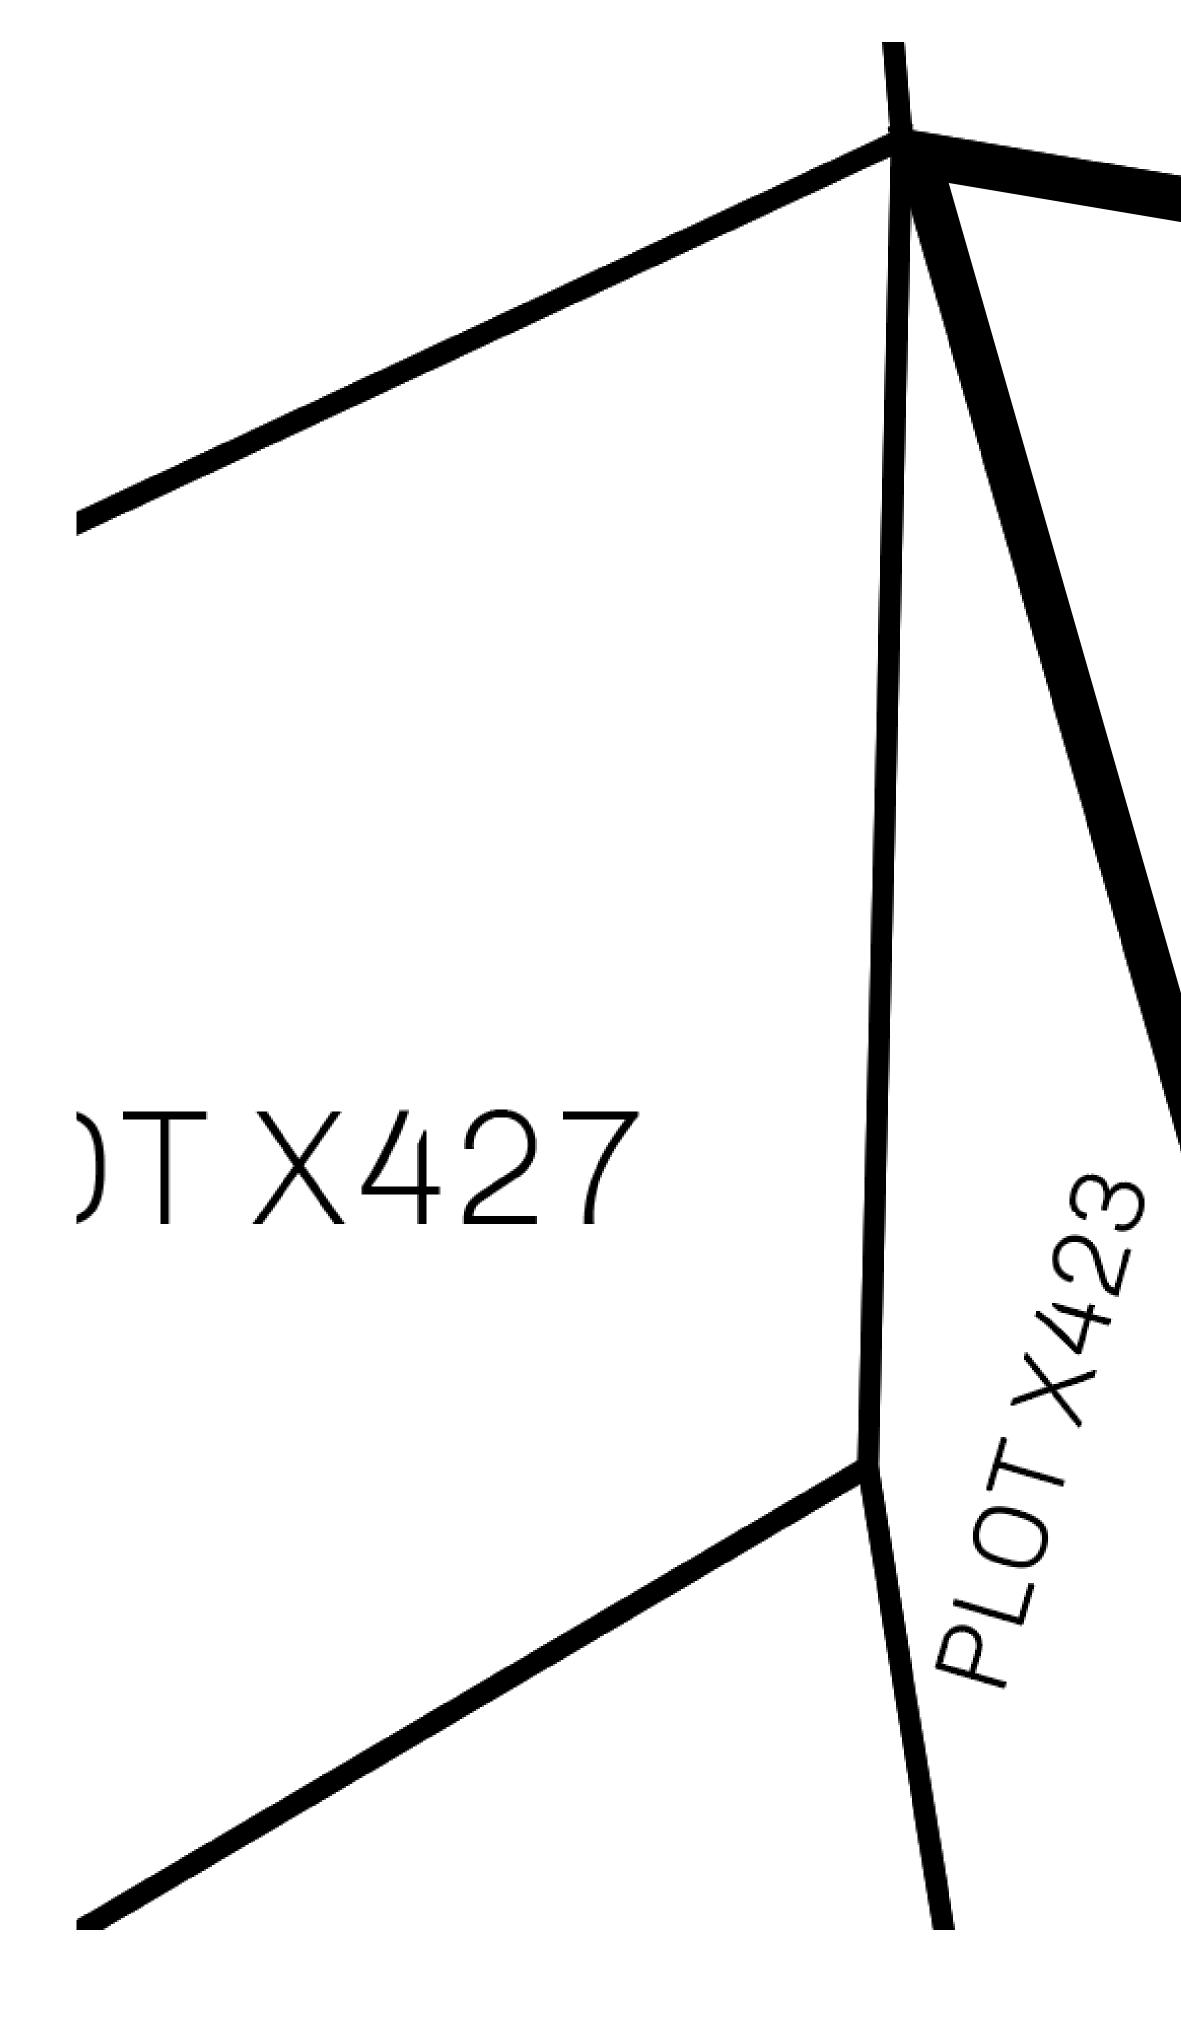

| y | TITLE NUMBER<br>X424-221121 |  |  |  |
|---|-----------------------------|--|--|--|
|   |                             |  |  |  |

## PLOT X424 boundary: 1.23 km