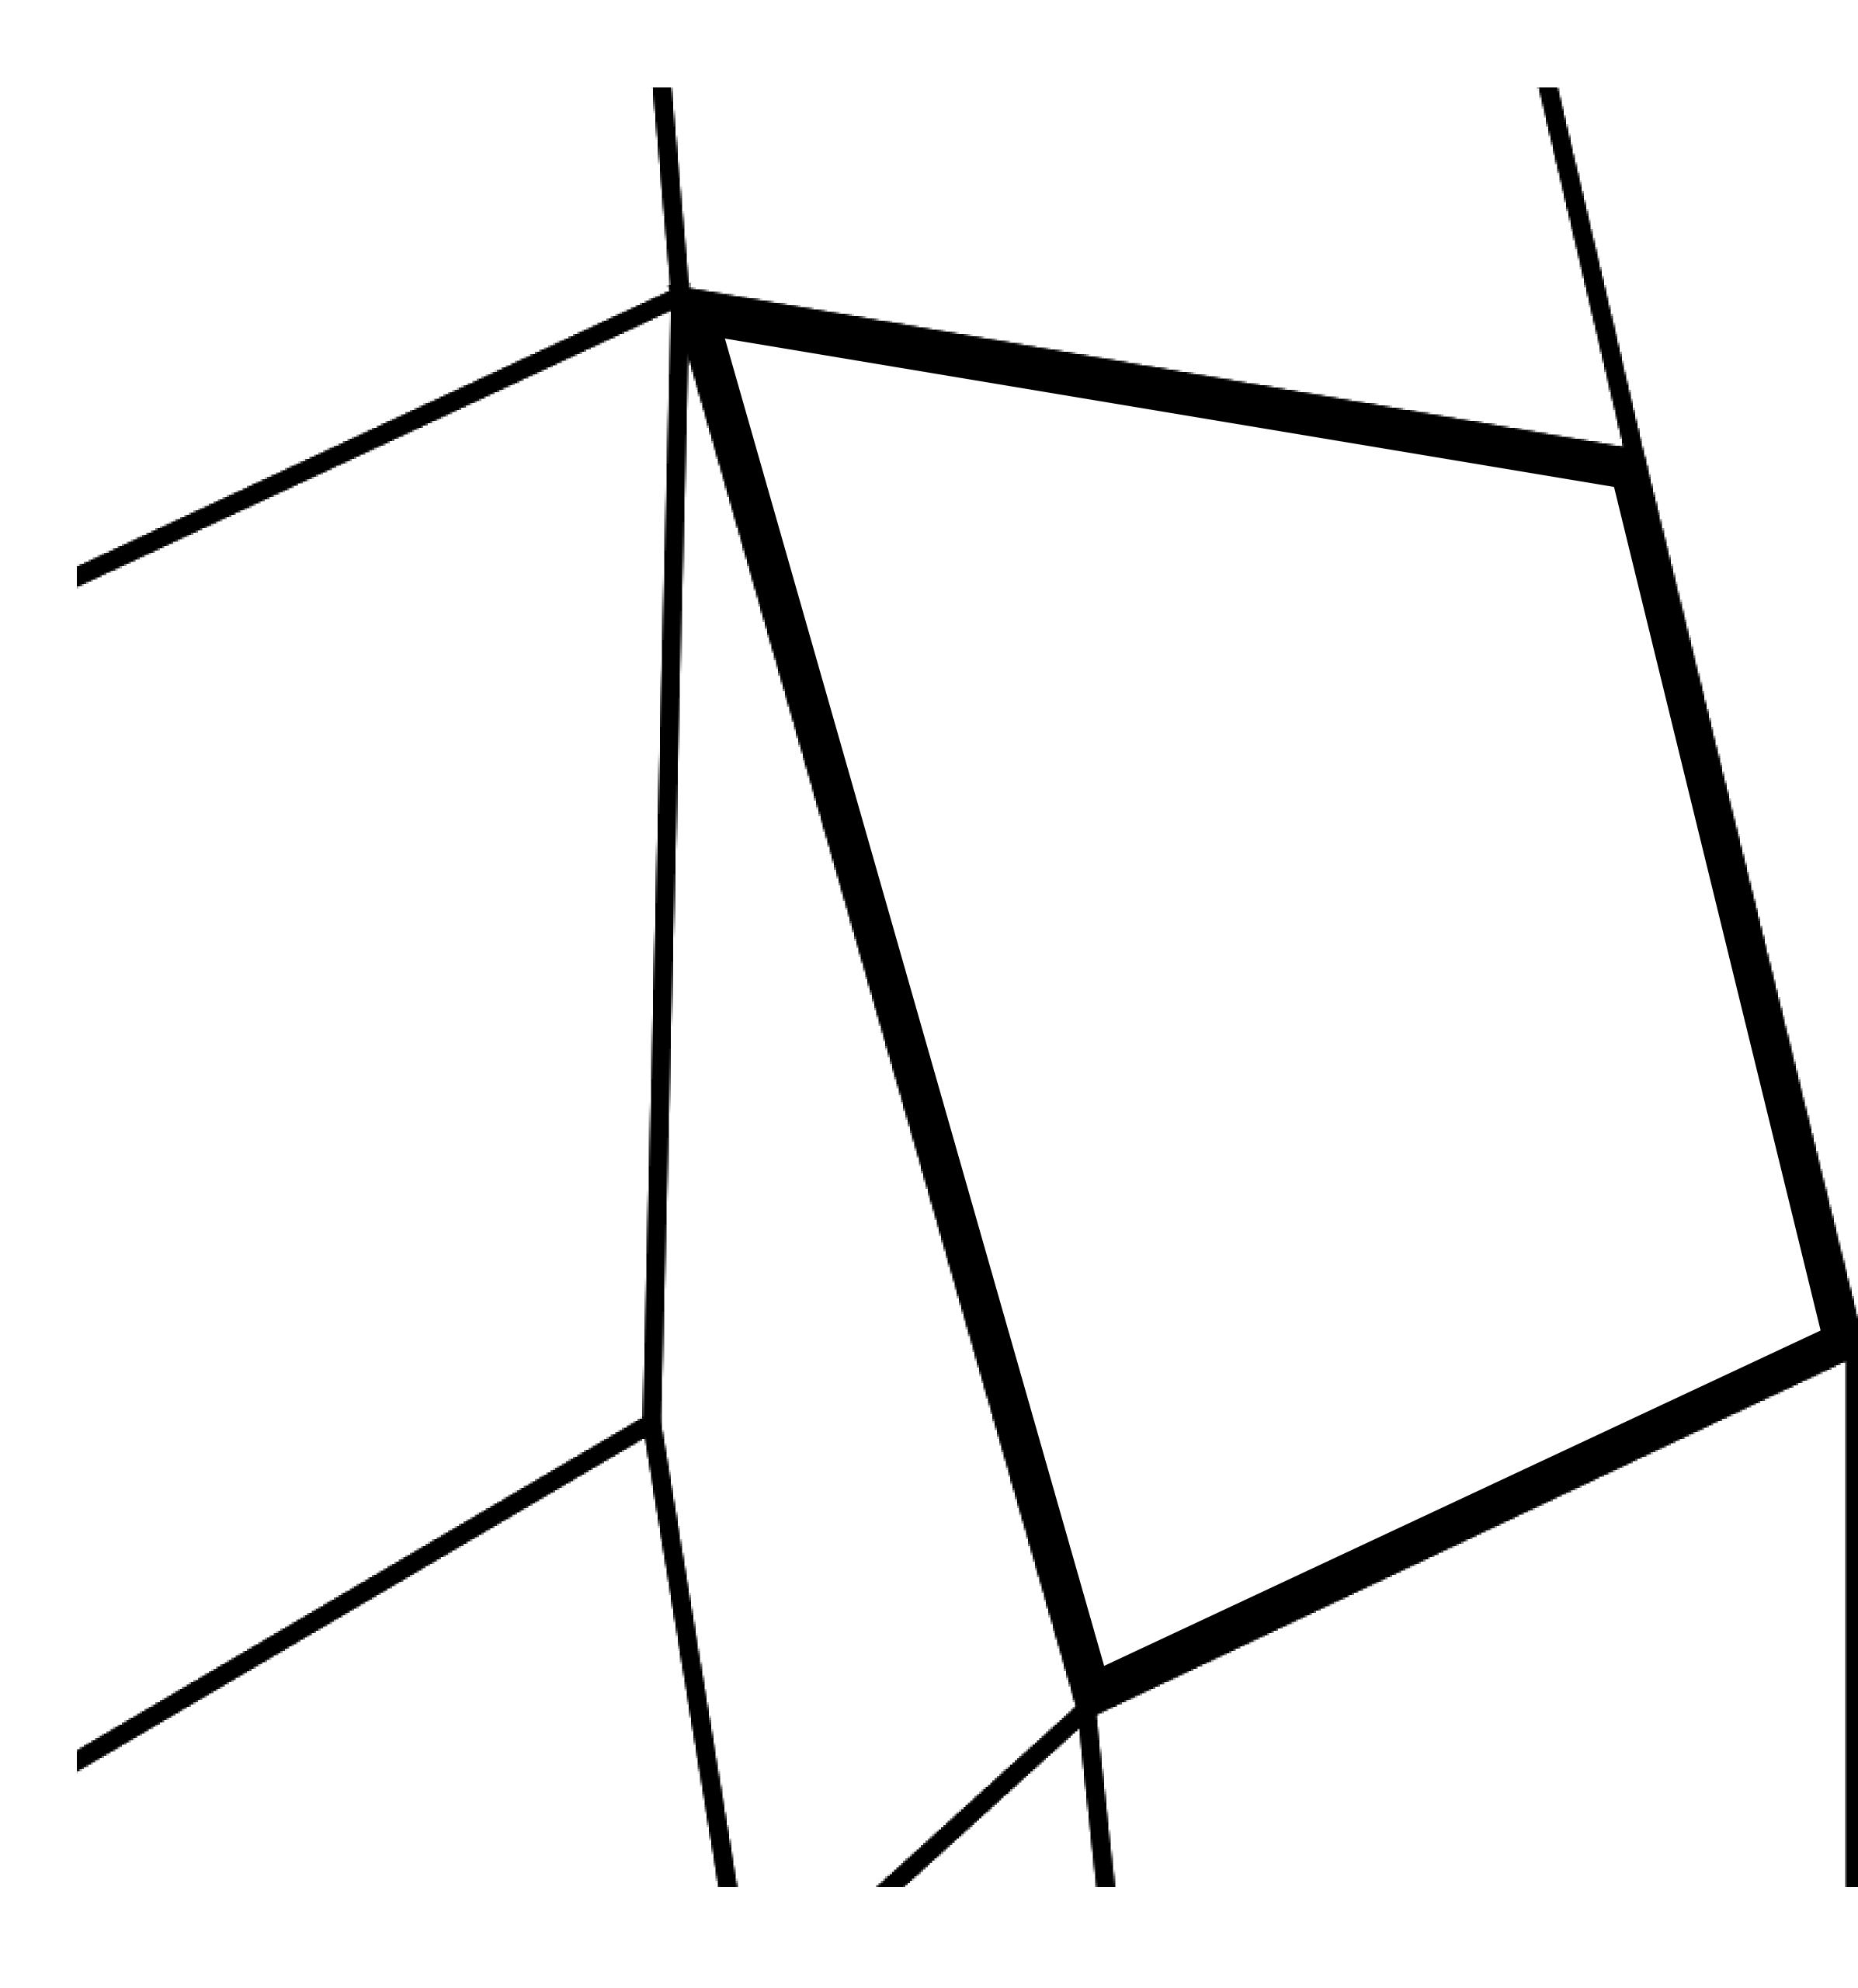

### **OFFICIAL PERSPECTIVE SHEET FOR FILING**

Indicate vantage point for each drawing. Copy and mark each sheet required prior to filing.

Guide - Vantage point should be indicated as shown in the diagram: