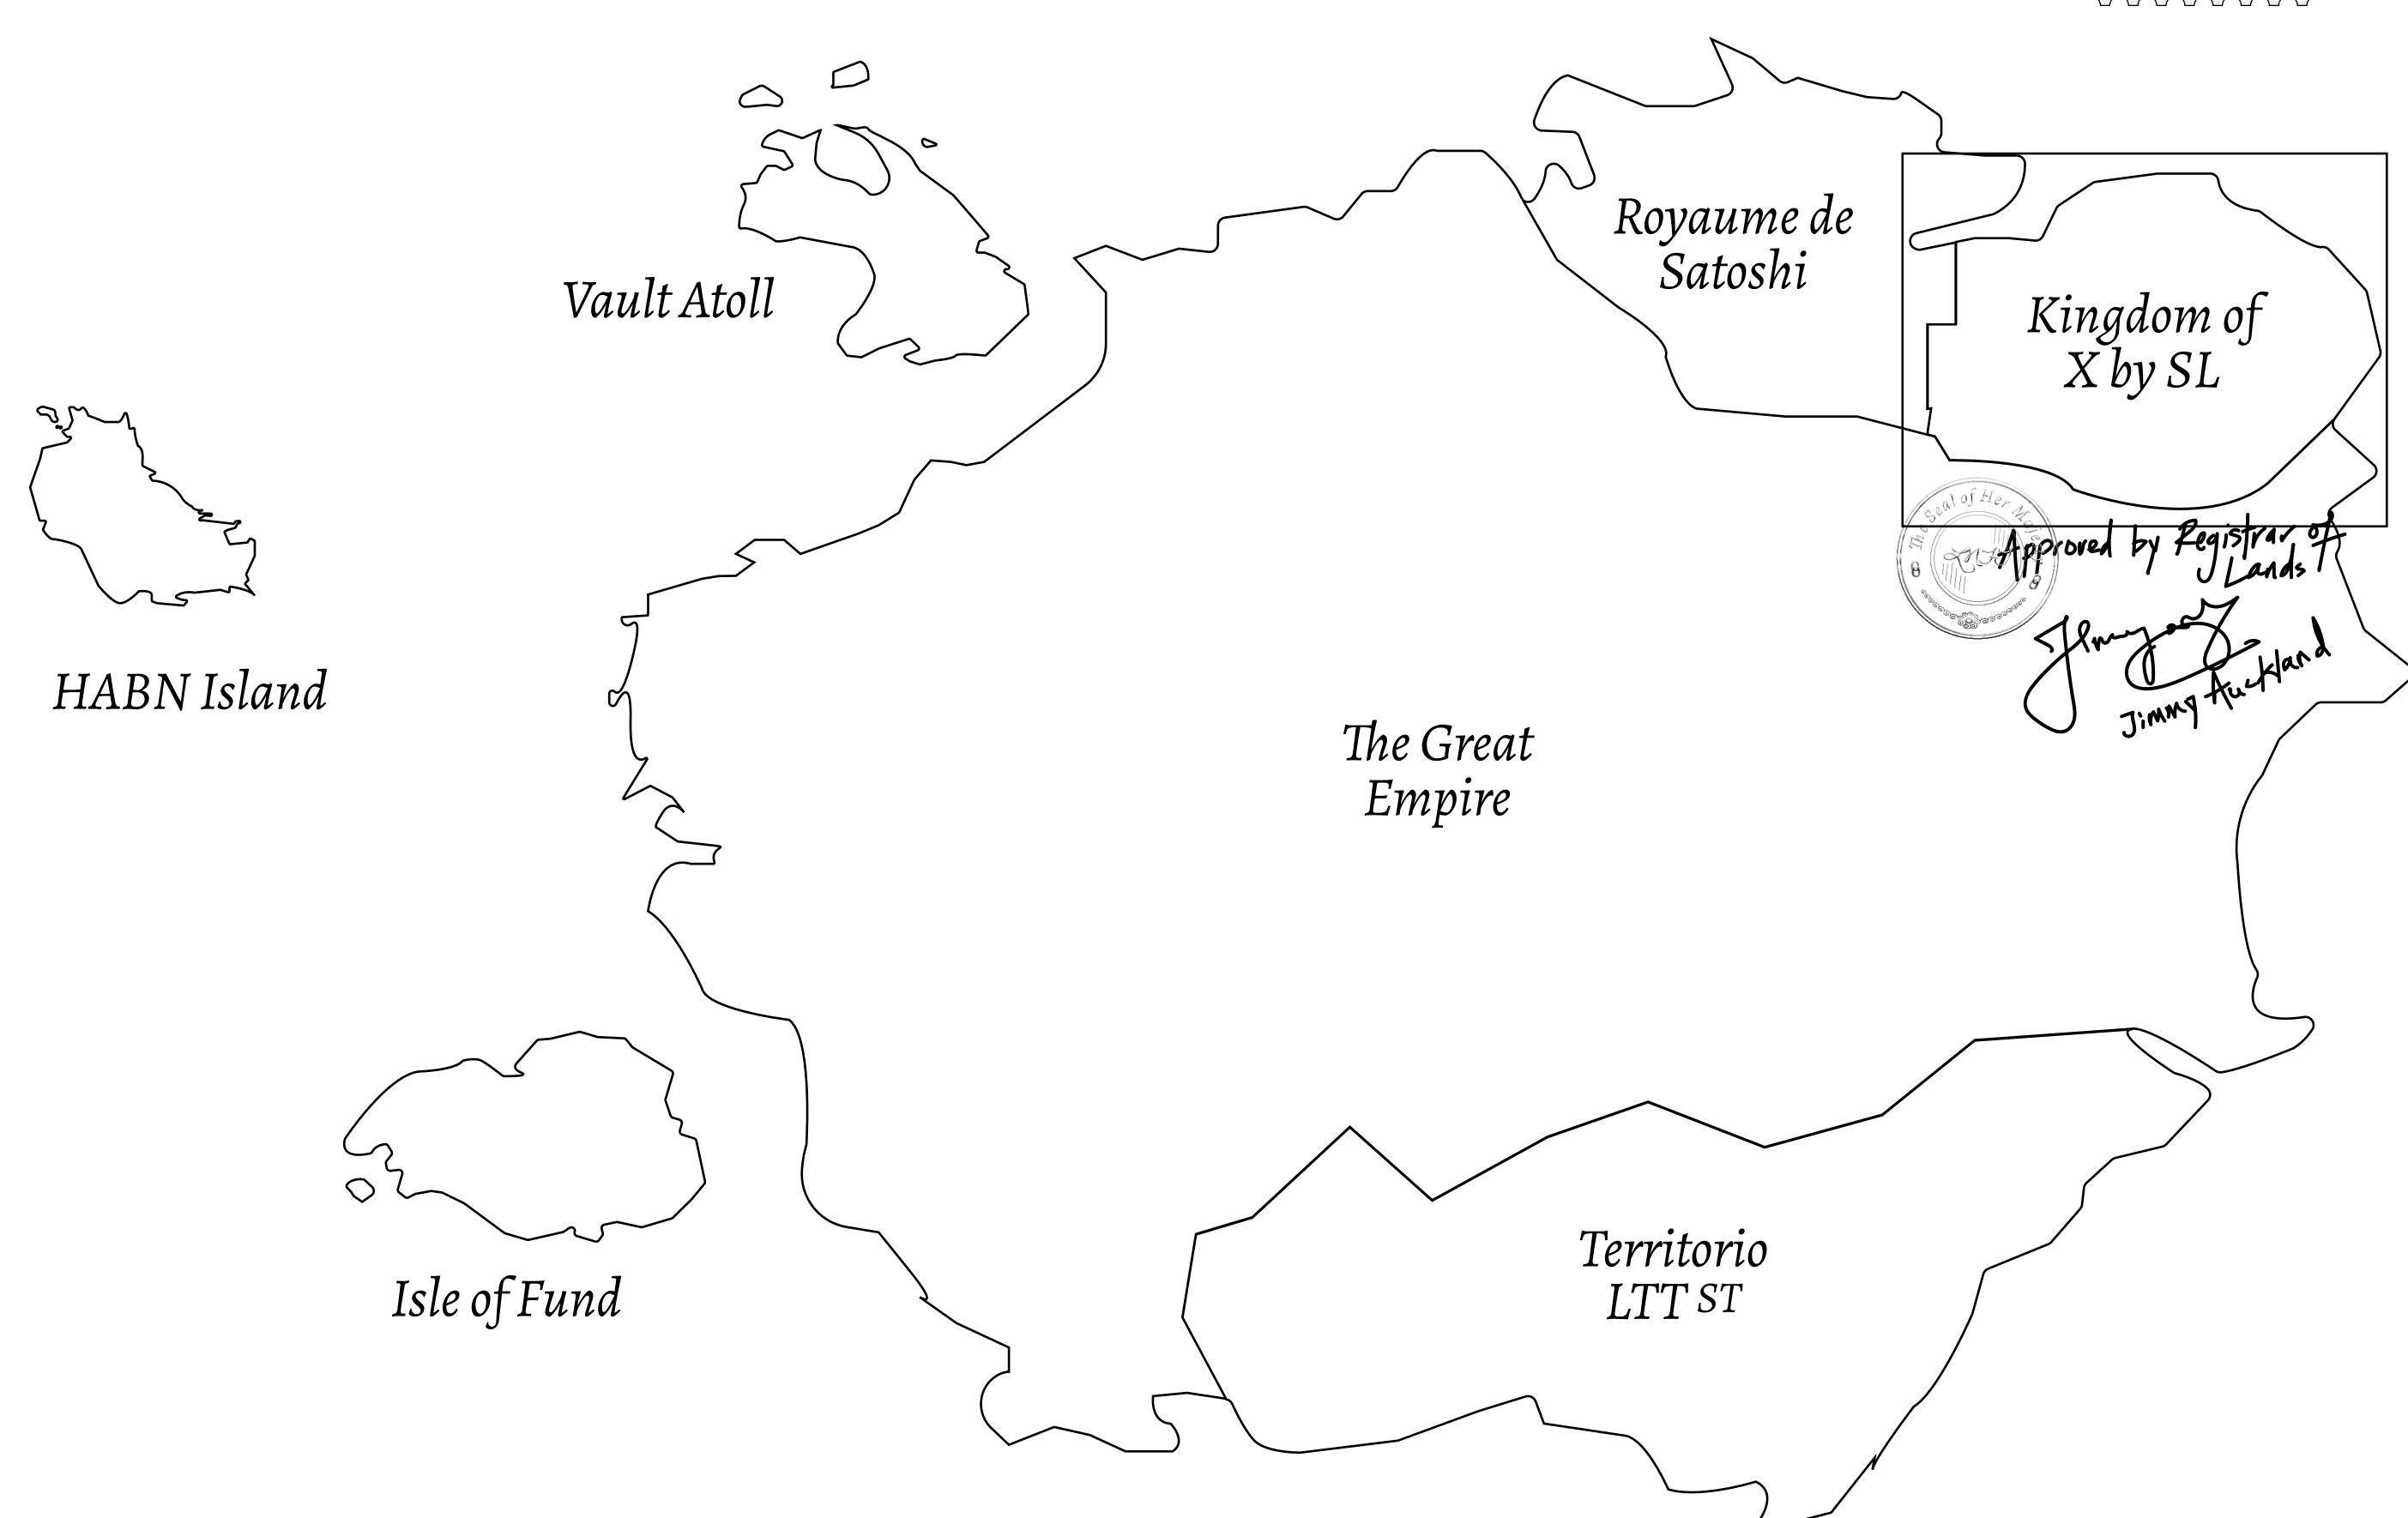

## GEOGRAPHY

COASTLINE
BORDERS
HIGHEST POINT
LOWEST POINT
PLOTS
SCALE

93.89 KM (58.34 MILES)

OCEAN, THE GREAT EMPIRE, SL

PEAK HERMES +7899 M

PORT OF EXCLUSIVITY 0 M

549

1:50000

## H.M. LNFT Land Registry

KINGDOM OF X BY SL

X423-221121

TITLE NUMBER

ISSUED 22 November 2021

SCALE **1/50000** 

ADMINISTRATIVE AREA

Type W-XBYSL: Share of 0.5% of all X by SL sales and Satoshi's Lounge re-sales based on number of NFT Stories minted (rewarded in LTT); Automatic invite to X by SL; Mint 4 NFT Stories