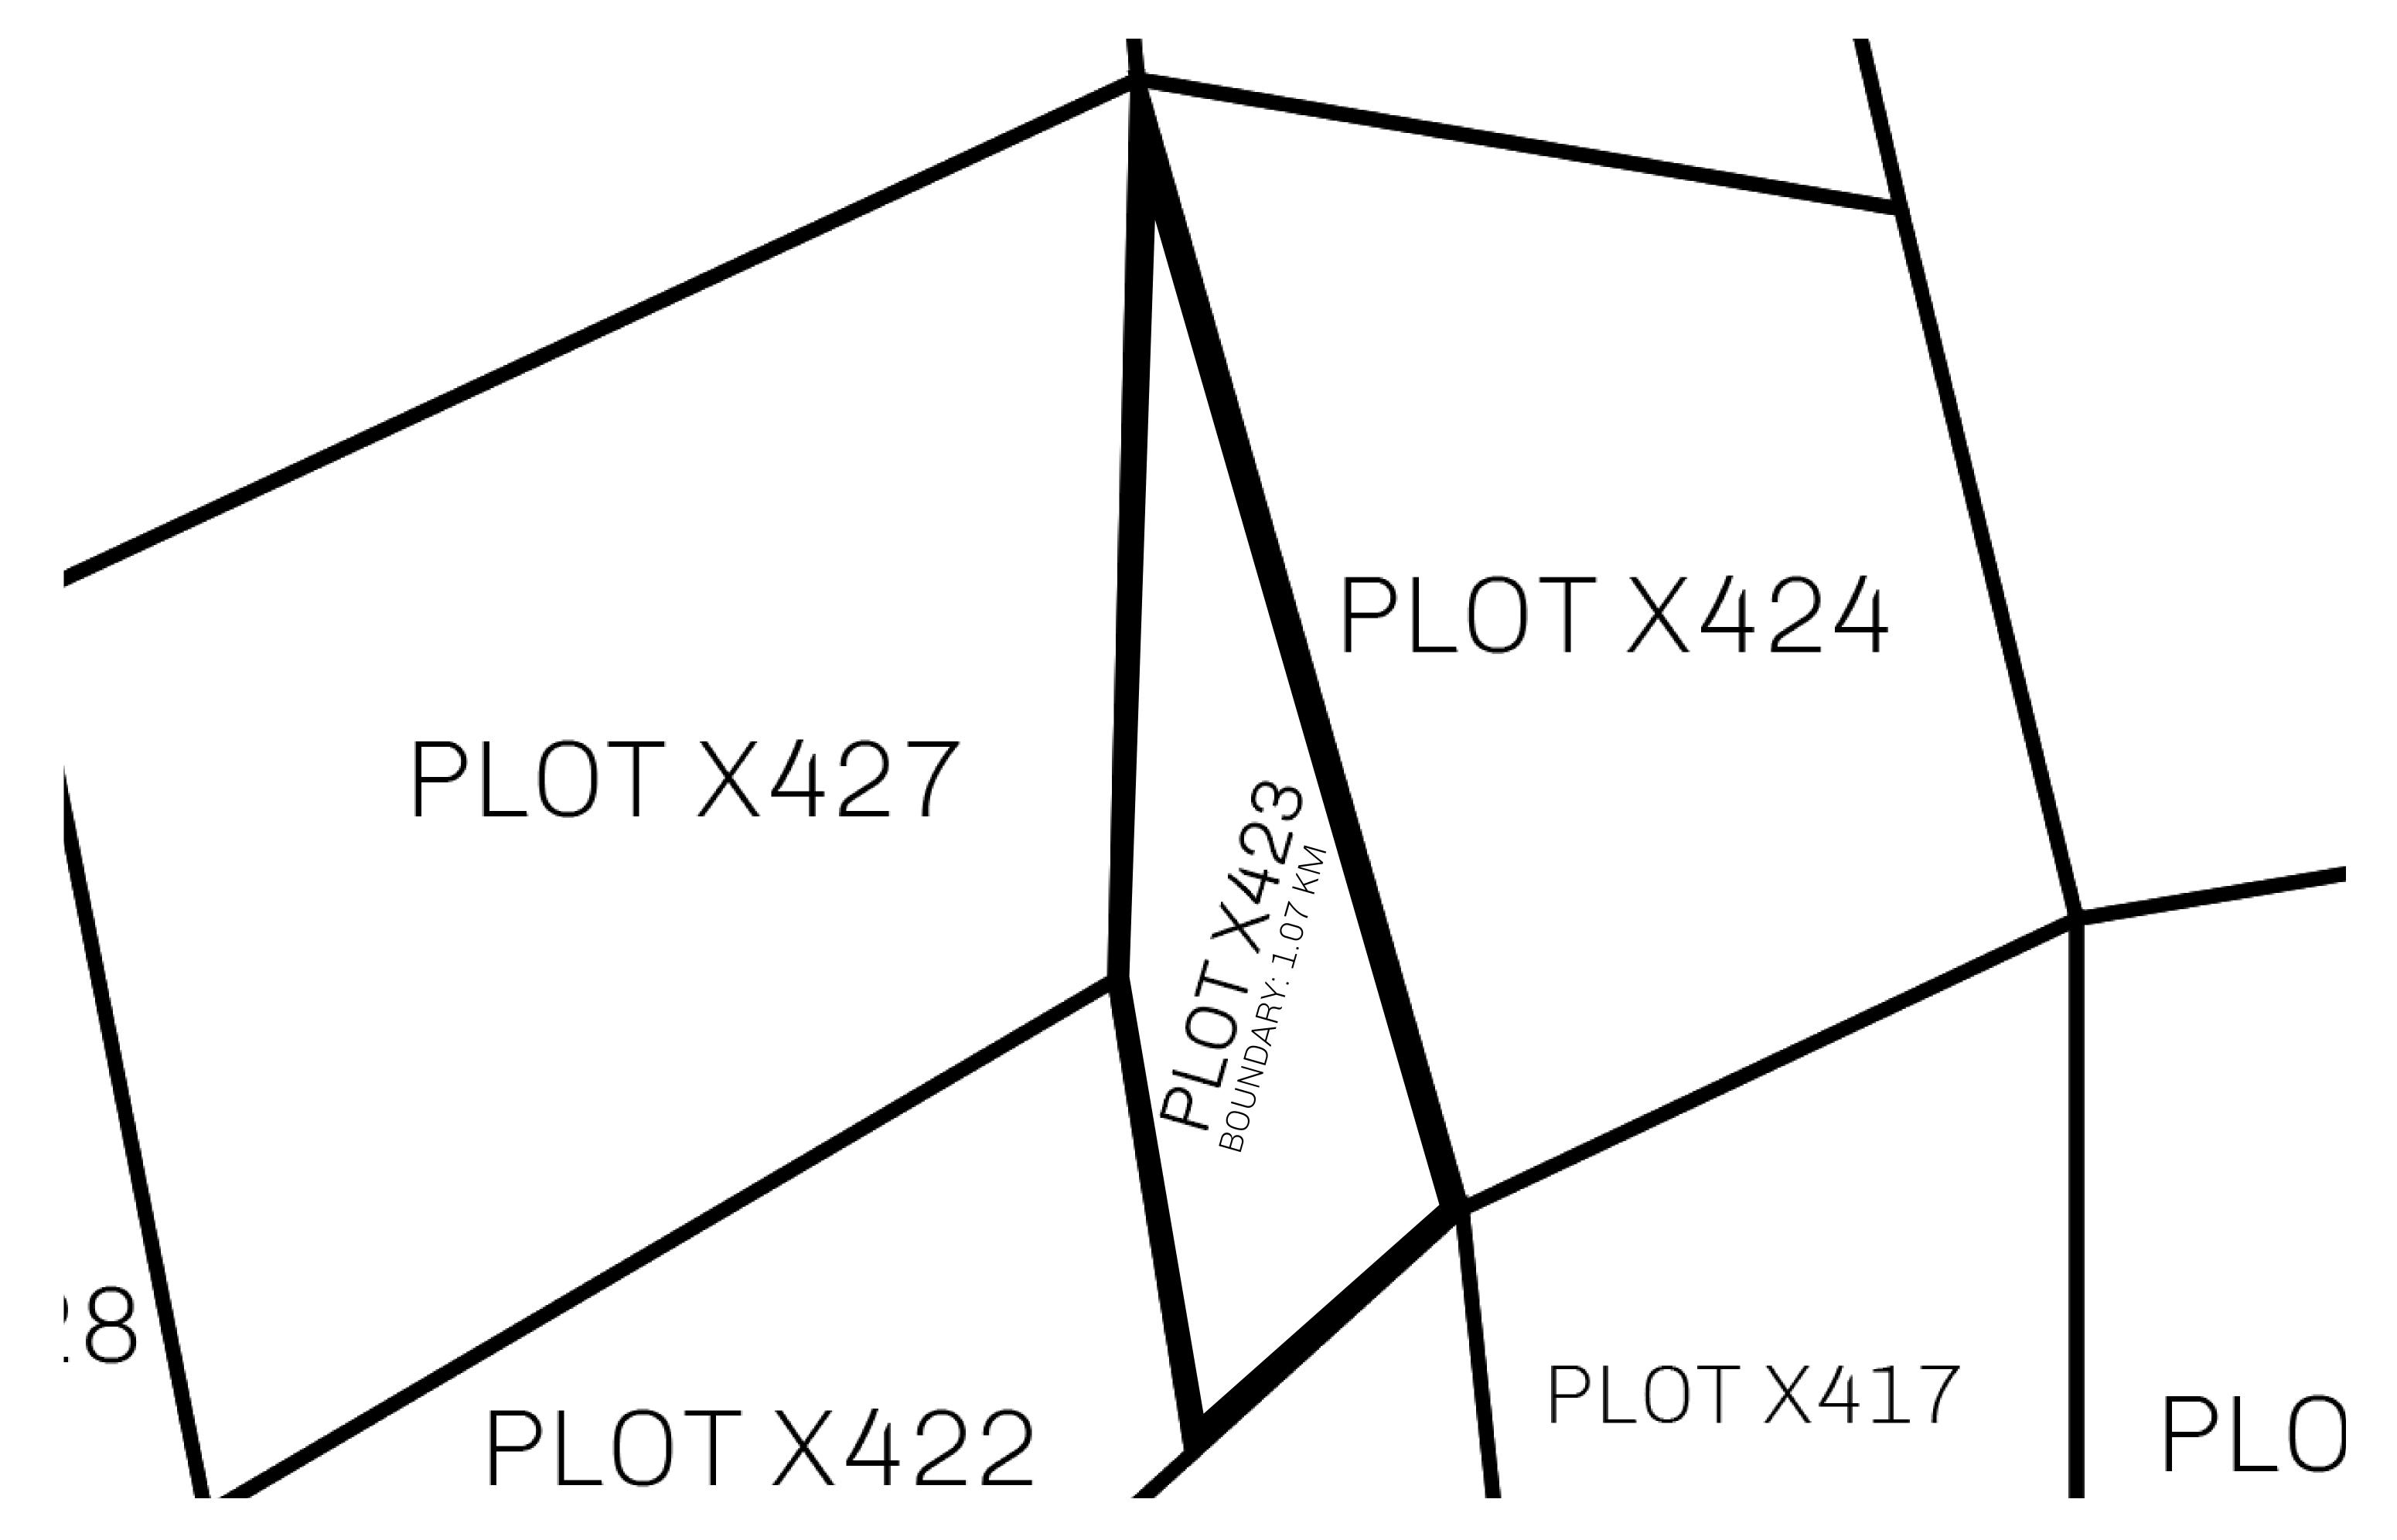

## GEOGRAPHY

COASTLINE
BORDERS
HIGHEST POINT
LOWEST POINT
PLOTS
SCALE

93.89 KM (58.34 MILES)

OCEAN, THE GREAT EMPIRE, SL

PEAK HERMES +7899 M

PORT OF EXCLUSIVITY 0 M

549

1:50000

## H.M. LNFT Land Registry

KINGDOM OF X BY SL

X423-221121

TITLE NUMBER

ISSUED 22 November 2021

SCALE **1/50000** 

ADMINISTRATIVE AREA

Type W-XBYSL: Share of 0.5% of all X by SL sales and Satoshi's Lounge re-sales based on number of NFT Stories minted (rewarded in LTT); Automatic invite to X by SL; Mint 4 NFT Stories