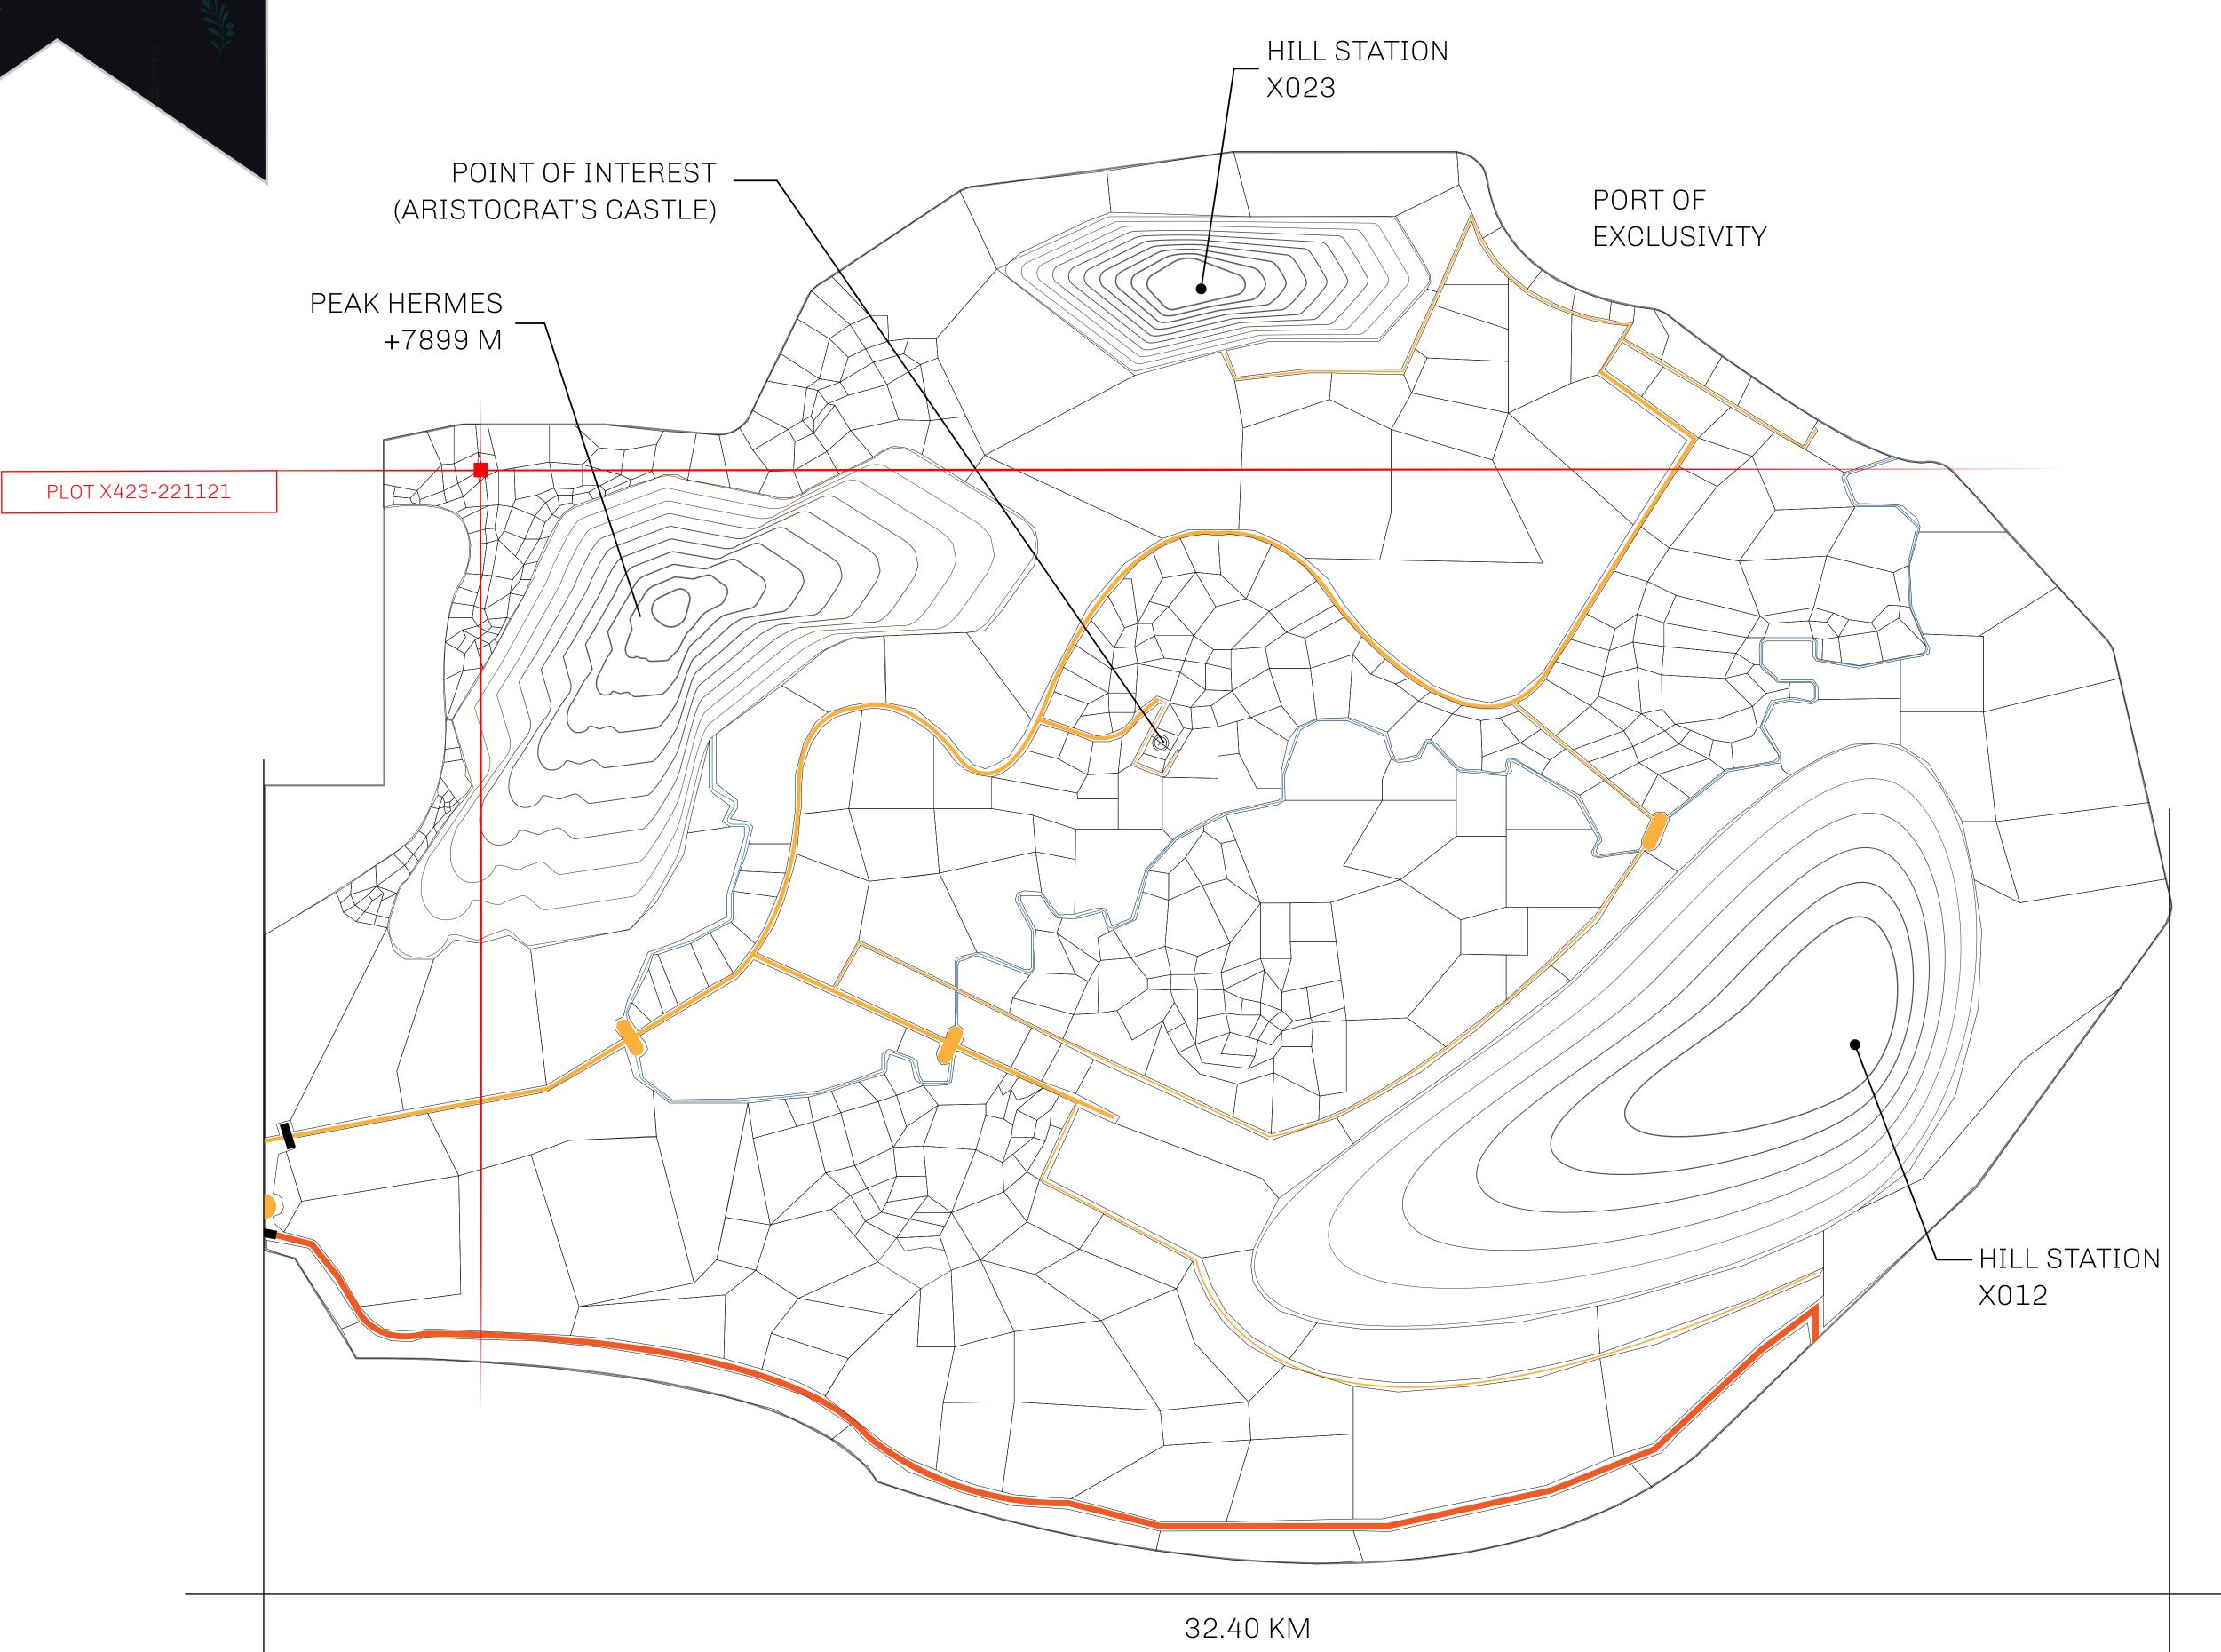

## GEOGRAPHY

COASTLINE
BORDERS
HIGHEST POINT
LOWEST POINT
PLOTS
SCALE

93.89 KM (58.34 MILES)

OCEAN, THE GREAT EMPIRE, SL

PEAK HERMES +7899 M

PORT OF EXCLUSIVITY 0 M

549

1:50000

## H.M. LNFT Land Registry

KINGDOM OF X BY SL

X423-221121

TITLE NUMBER

ISSUED 22 November 2021

SCALE **1/50000** 

ADMINISTRATIVE AREA

Type W-XBYSL: Share of 0.5% of all X by SL sales and Satoshi's Lounge re-sales based on number of NFT Stories minted (rewarded in LTT); Automatic invite to X by SL; Mint 4 NFT Stories