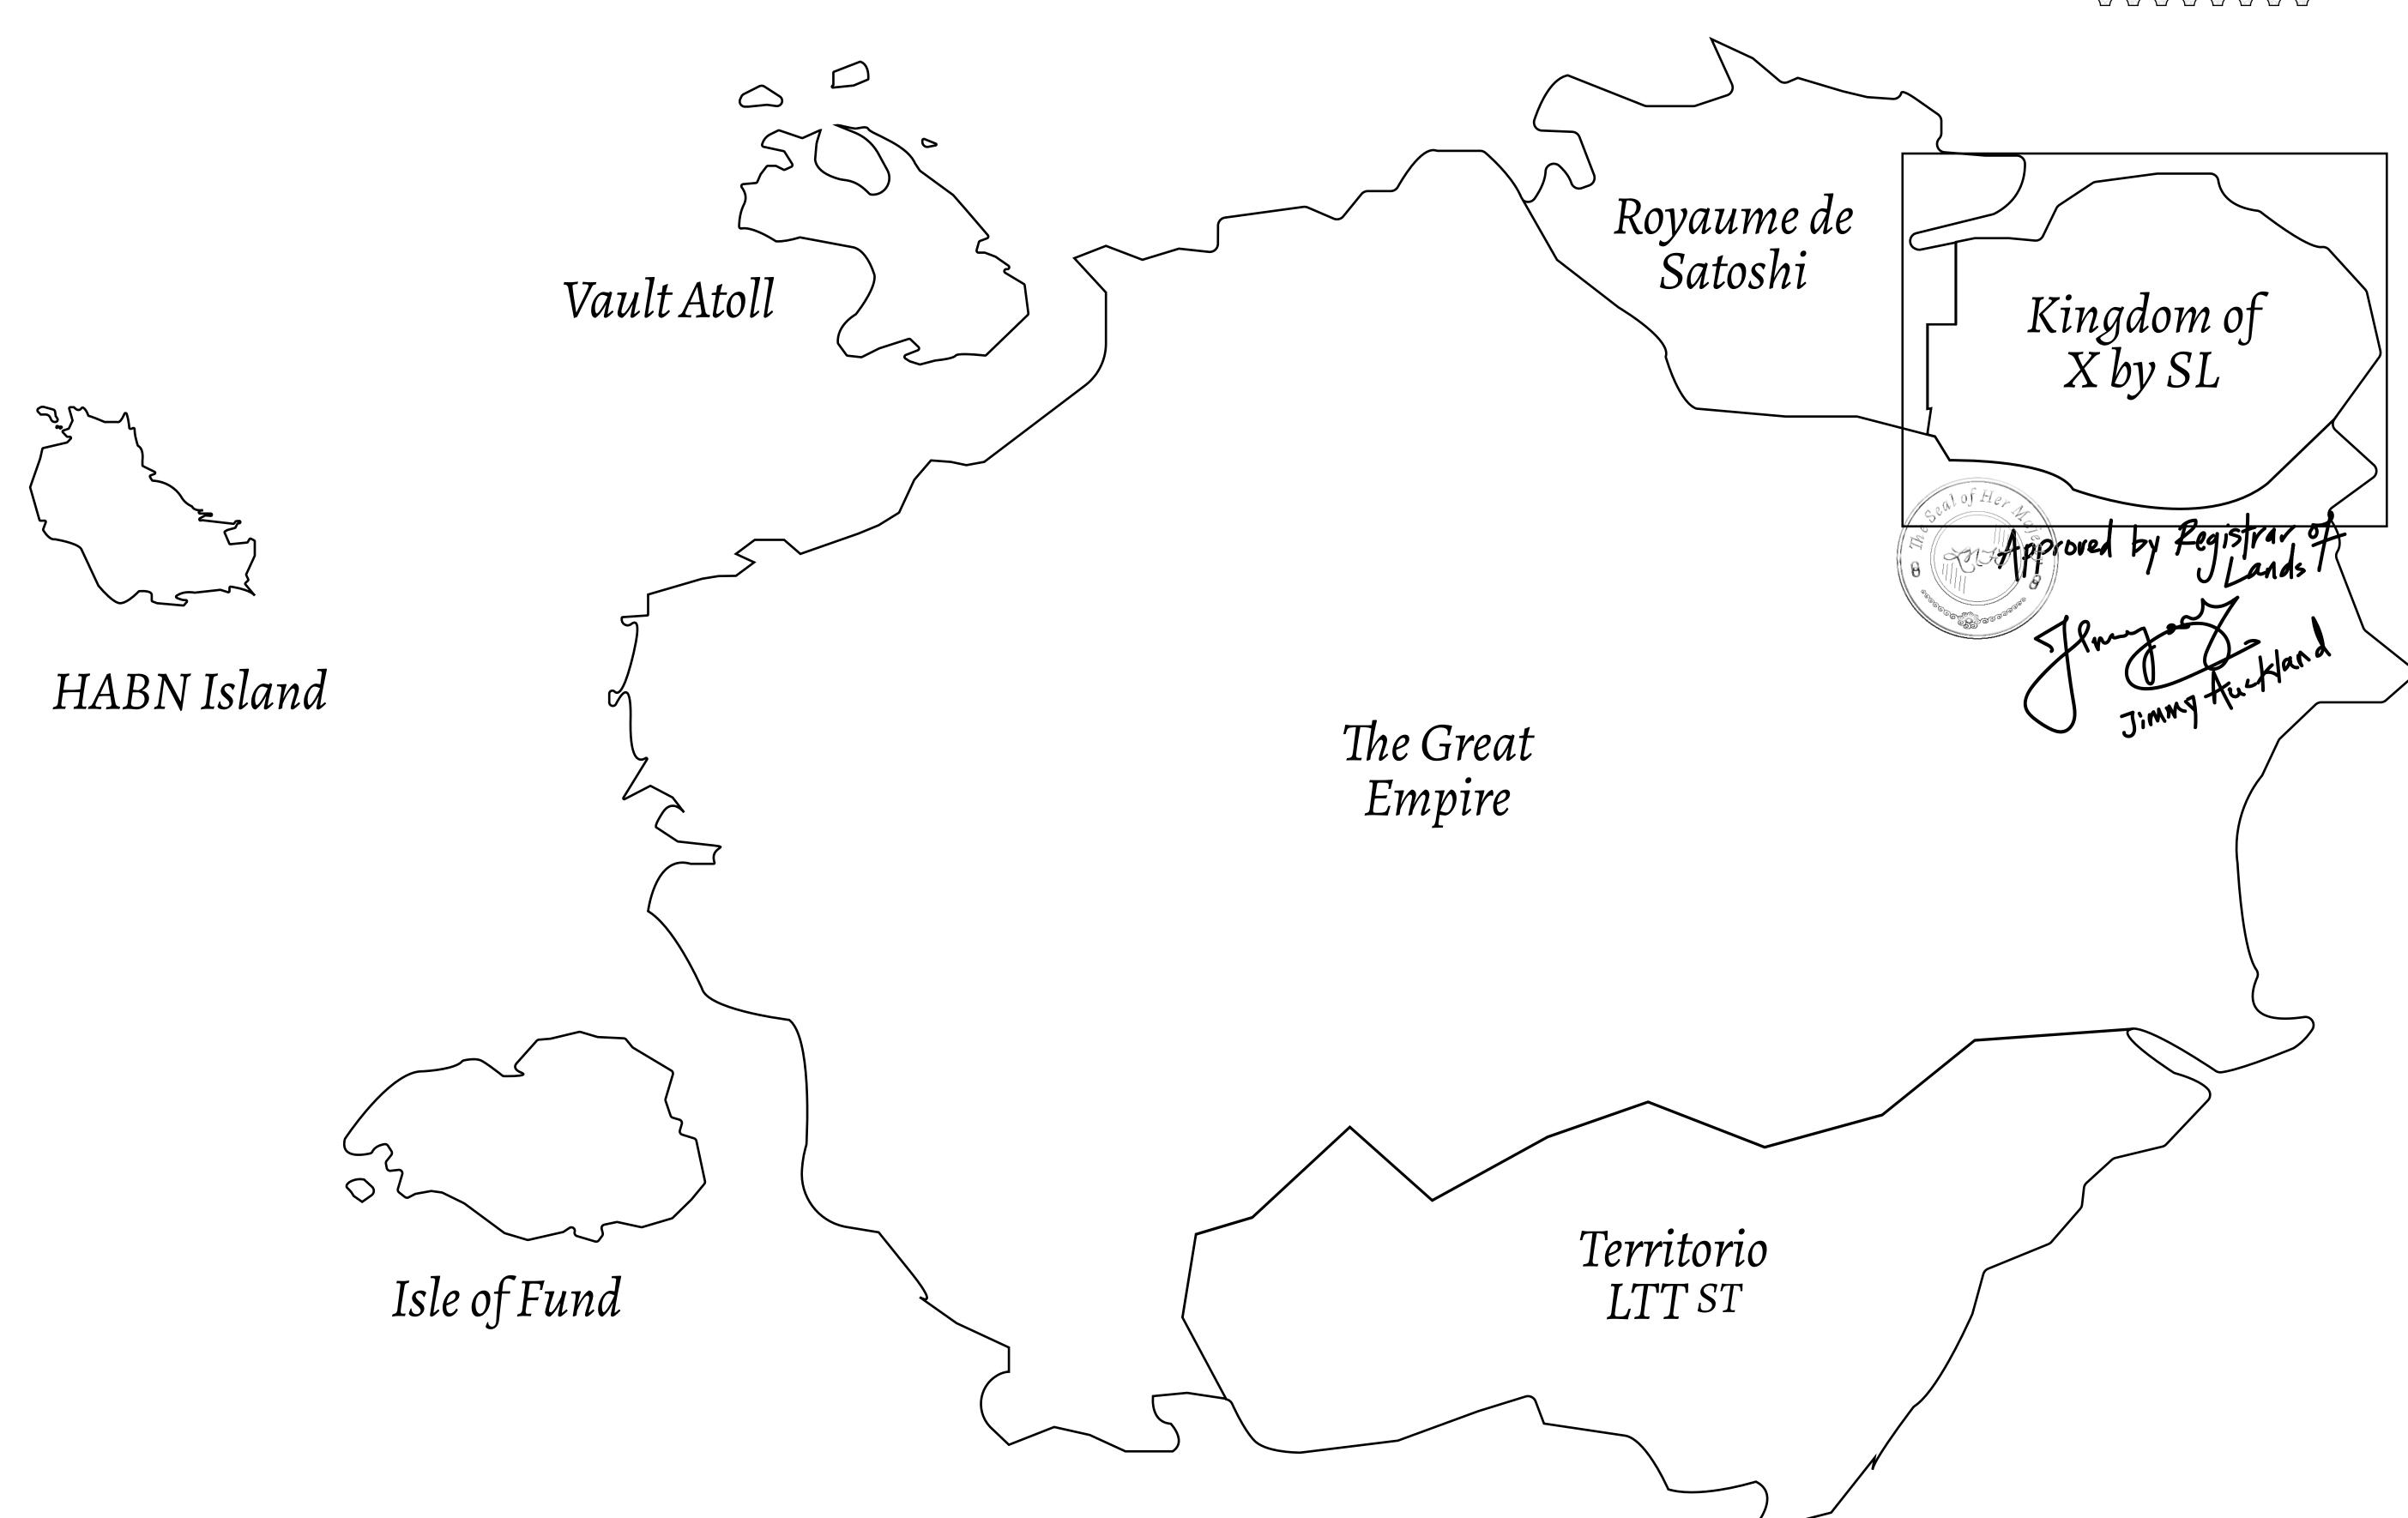

## GEOGRAPHY

COASTLINE
BORDERS
HIGHEST POINT
LOWEST POINT
PLOTS
SCALE

93.89 KM (58.34 MILES)

OCEAN, THE GREAT EMPIRE, SL

PEAK HERMES +7899 M

PORT OF EXCLUSIVITY 0 M

549

1:50000

## H.M. LNFT Land Registry

KINGDOM OF X BY SL

X422-221121

TITLE NUMBER

SCALE **1/50000** 

OWNER ENTITLEMENT

ADMINISTRATIVE AREA

Type W-XBYSL: Share of 0.5% of all X by SL sales and Satoshi's Lounge re-sales based on number of NFT Stories minted (rewarded in LTT); Automatic invite to X by SL; Mint 4 NFT Stories