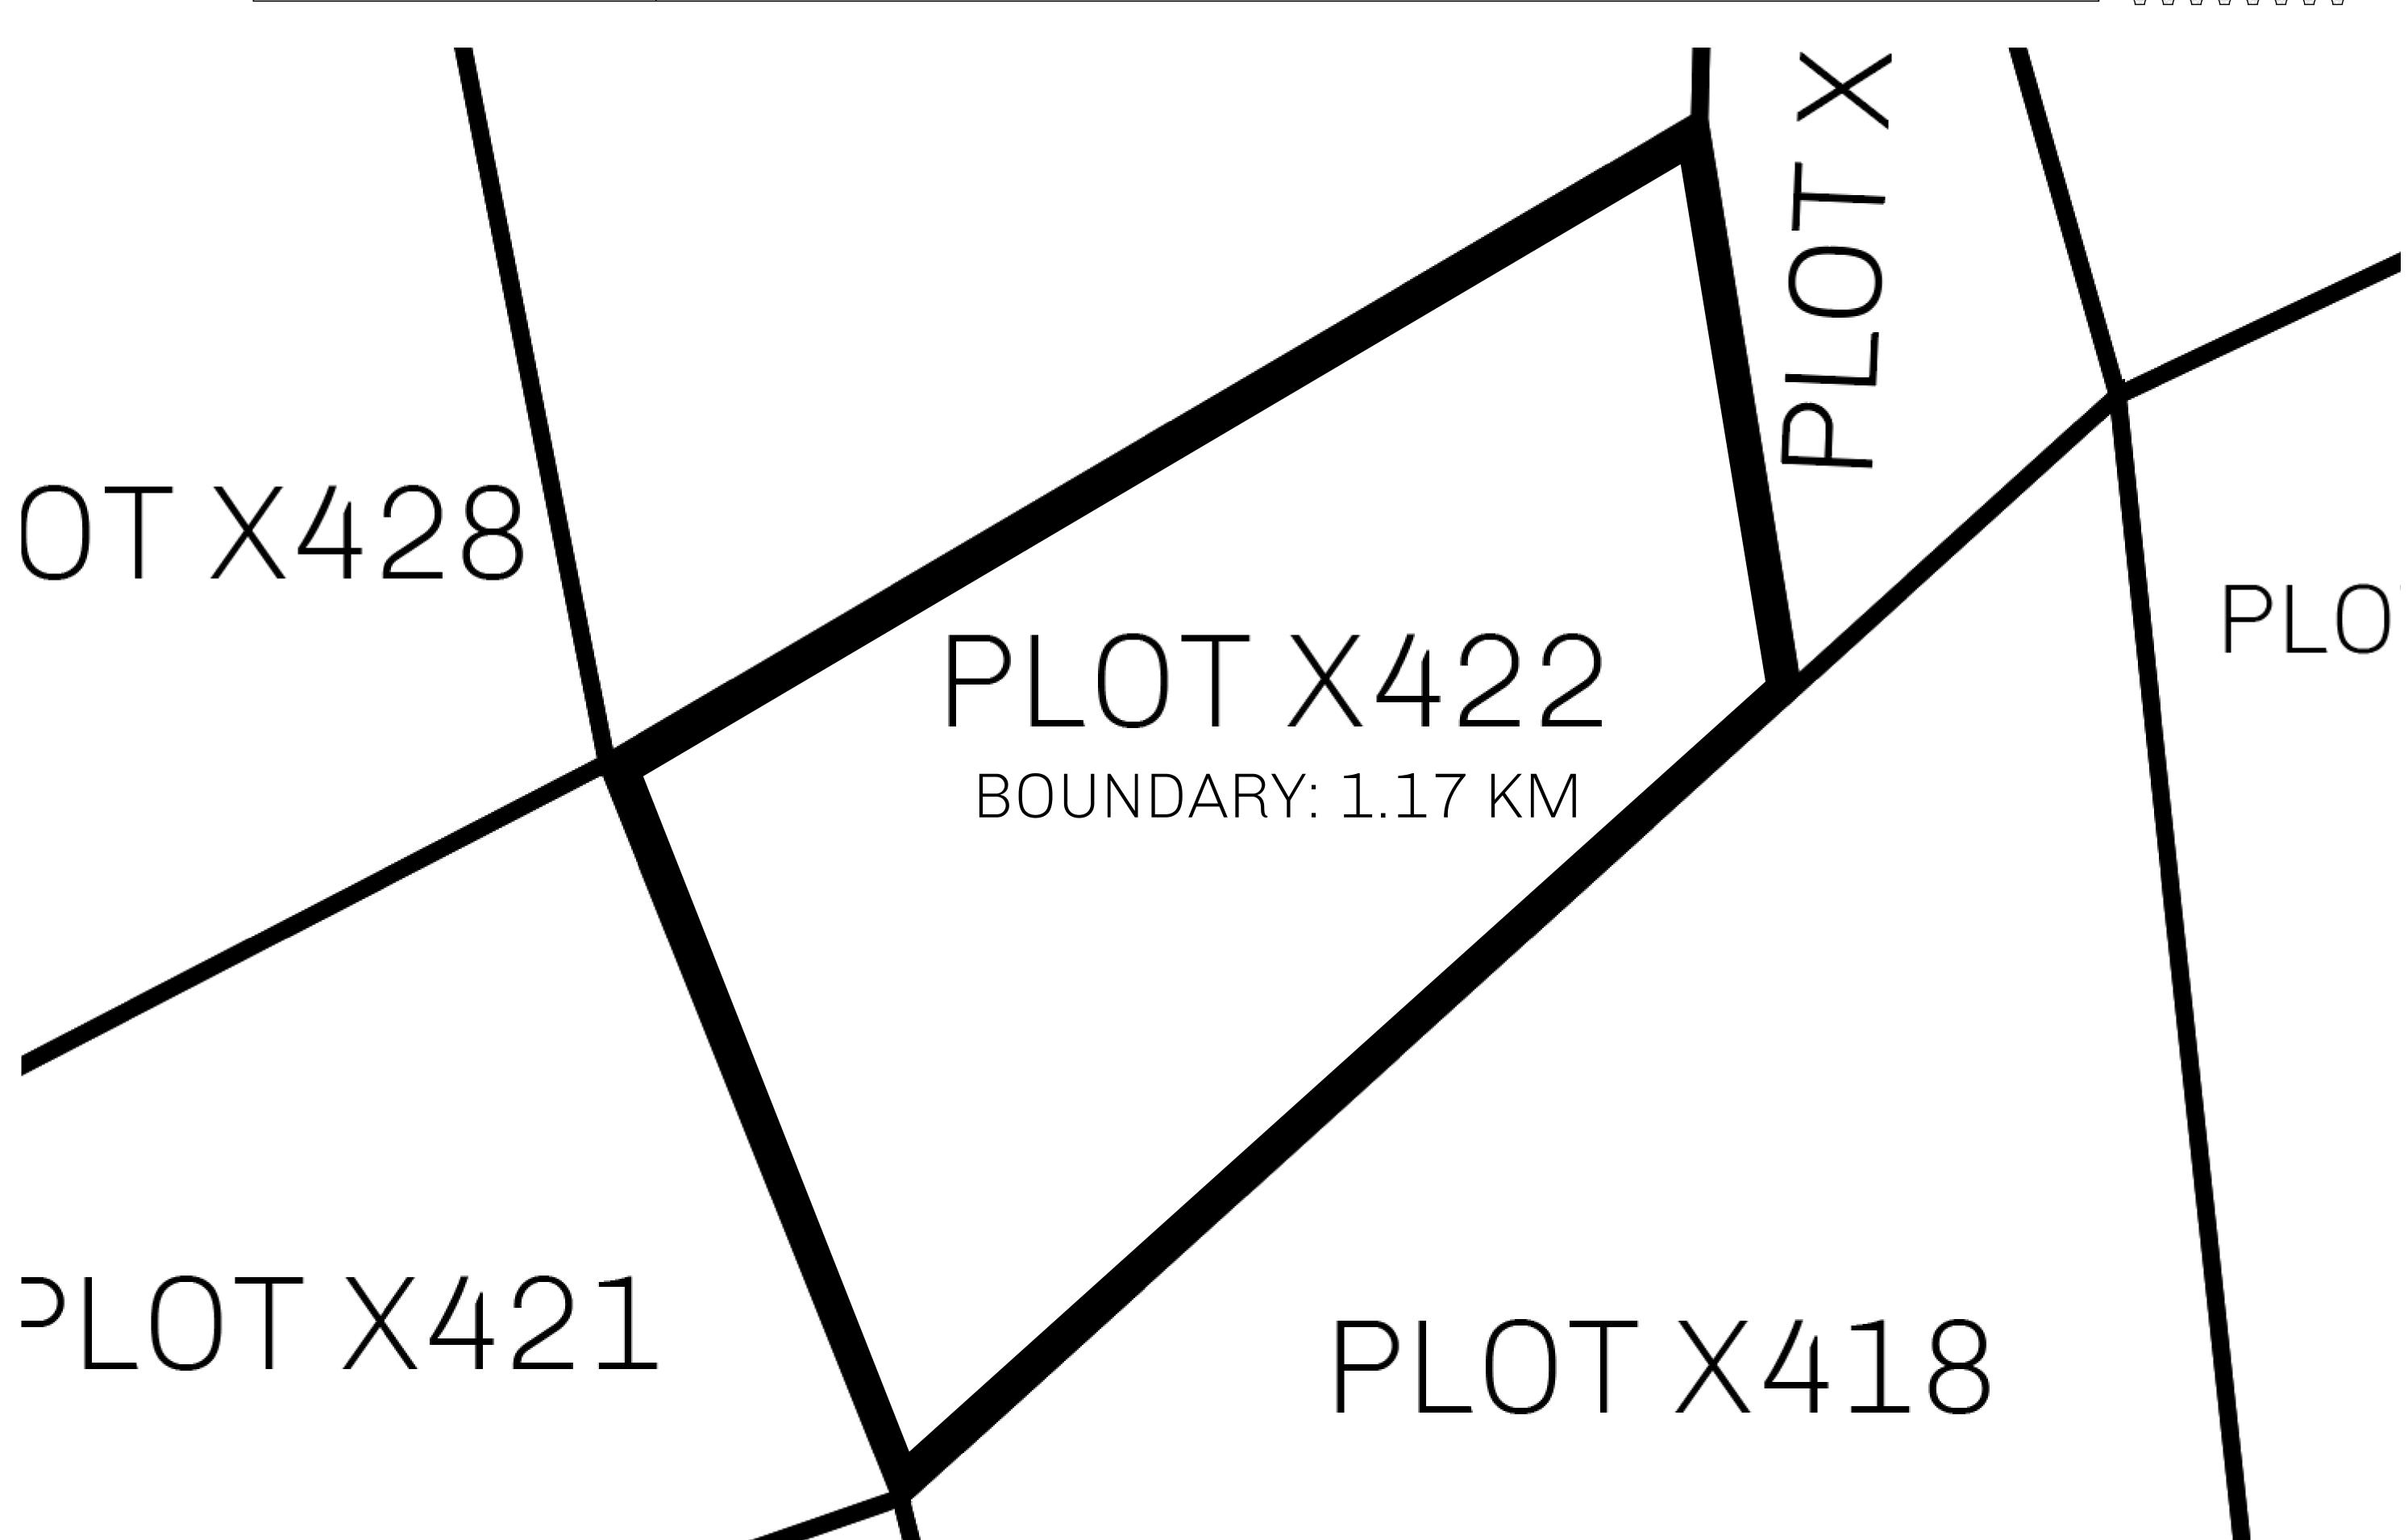

## LOOTNFT WORLD

PLOT X422-221121

## GEOGRAPHY

COASTLINE
BORDERS
HIGHEST POINT
LOWEST POINT
PLOTS
SCALE

93.89 KM (58.34 MILES)

OCEAN, THE GREAT EMPIRE, SL

PEAK HERMES +7899 M

PORT OF EXCLUSIVITY 0 M

549

1:50000