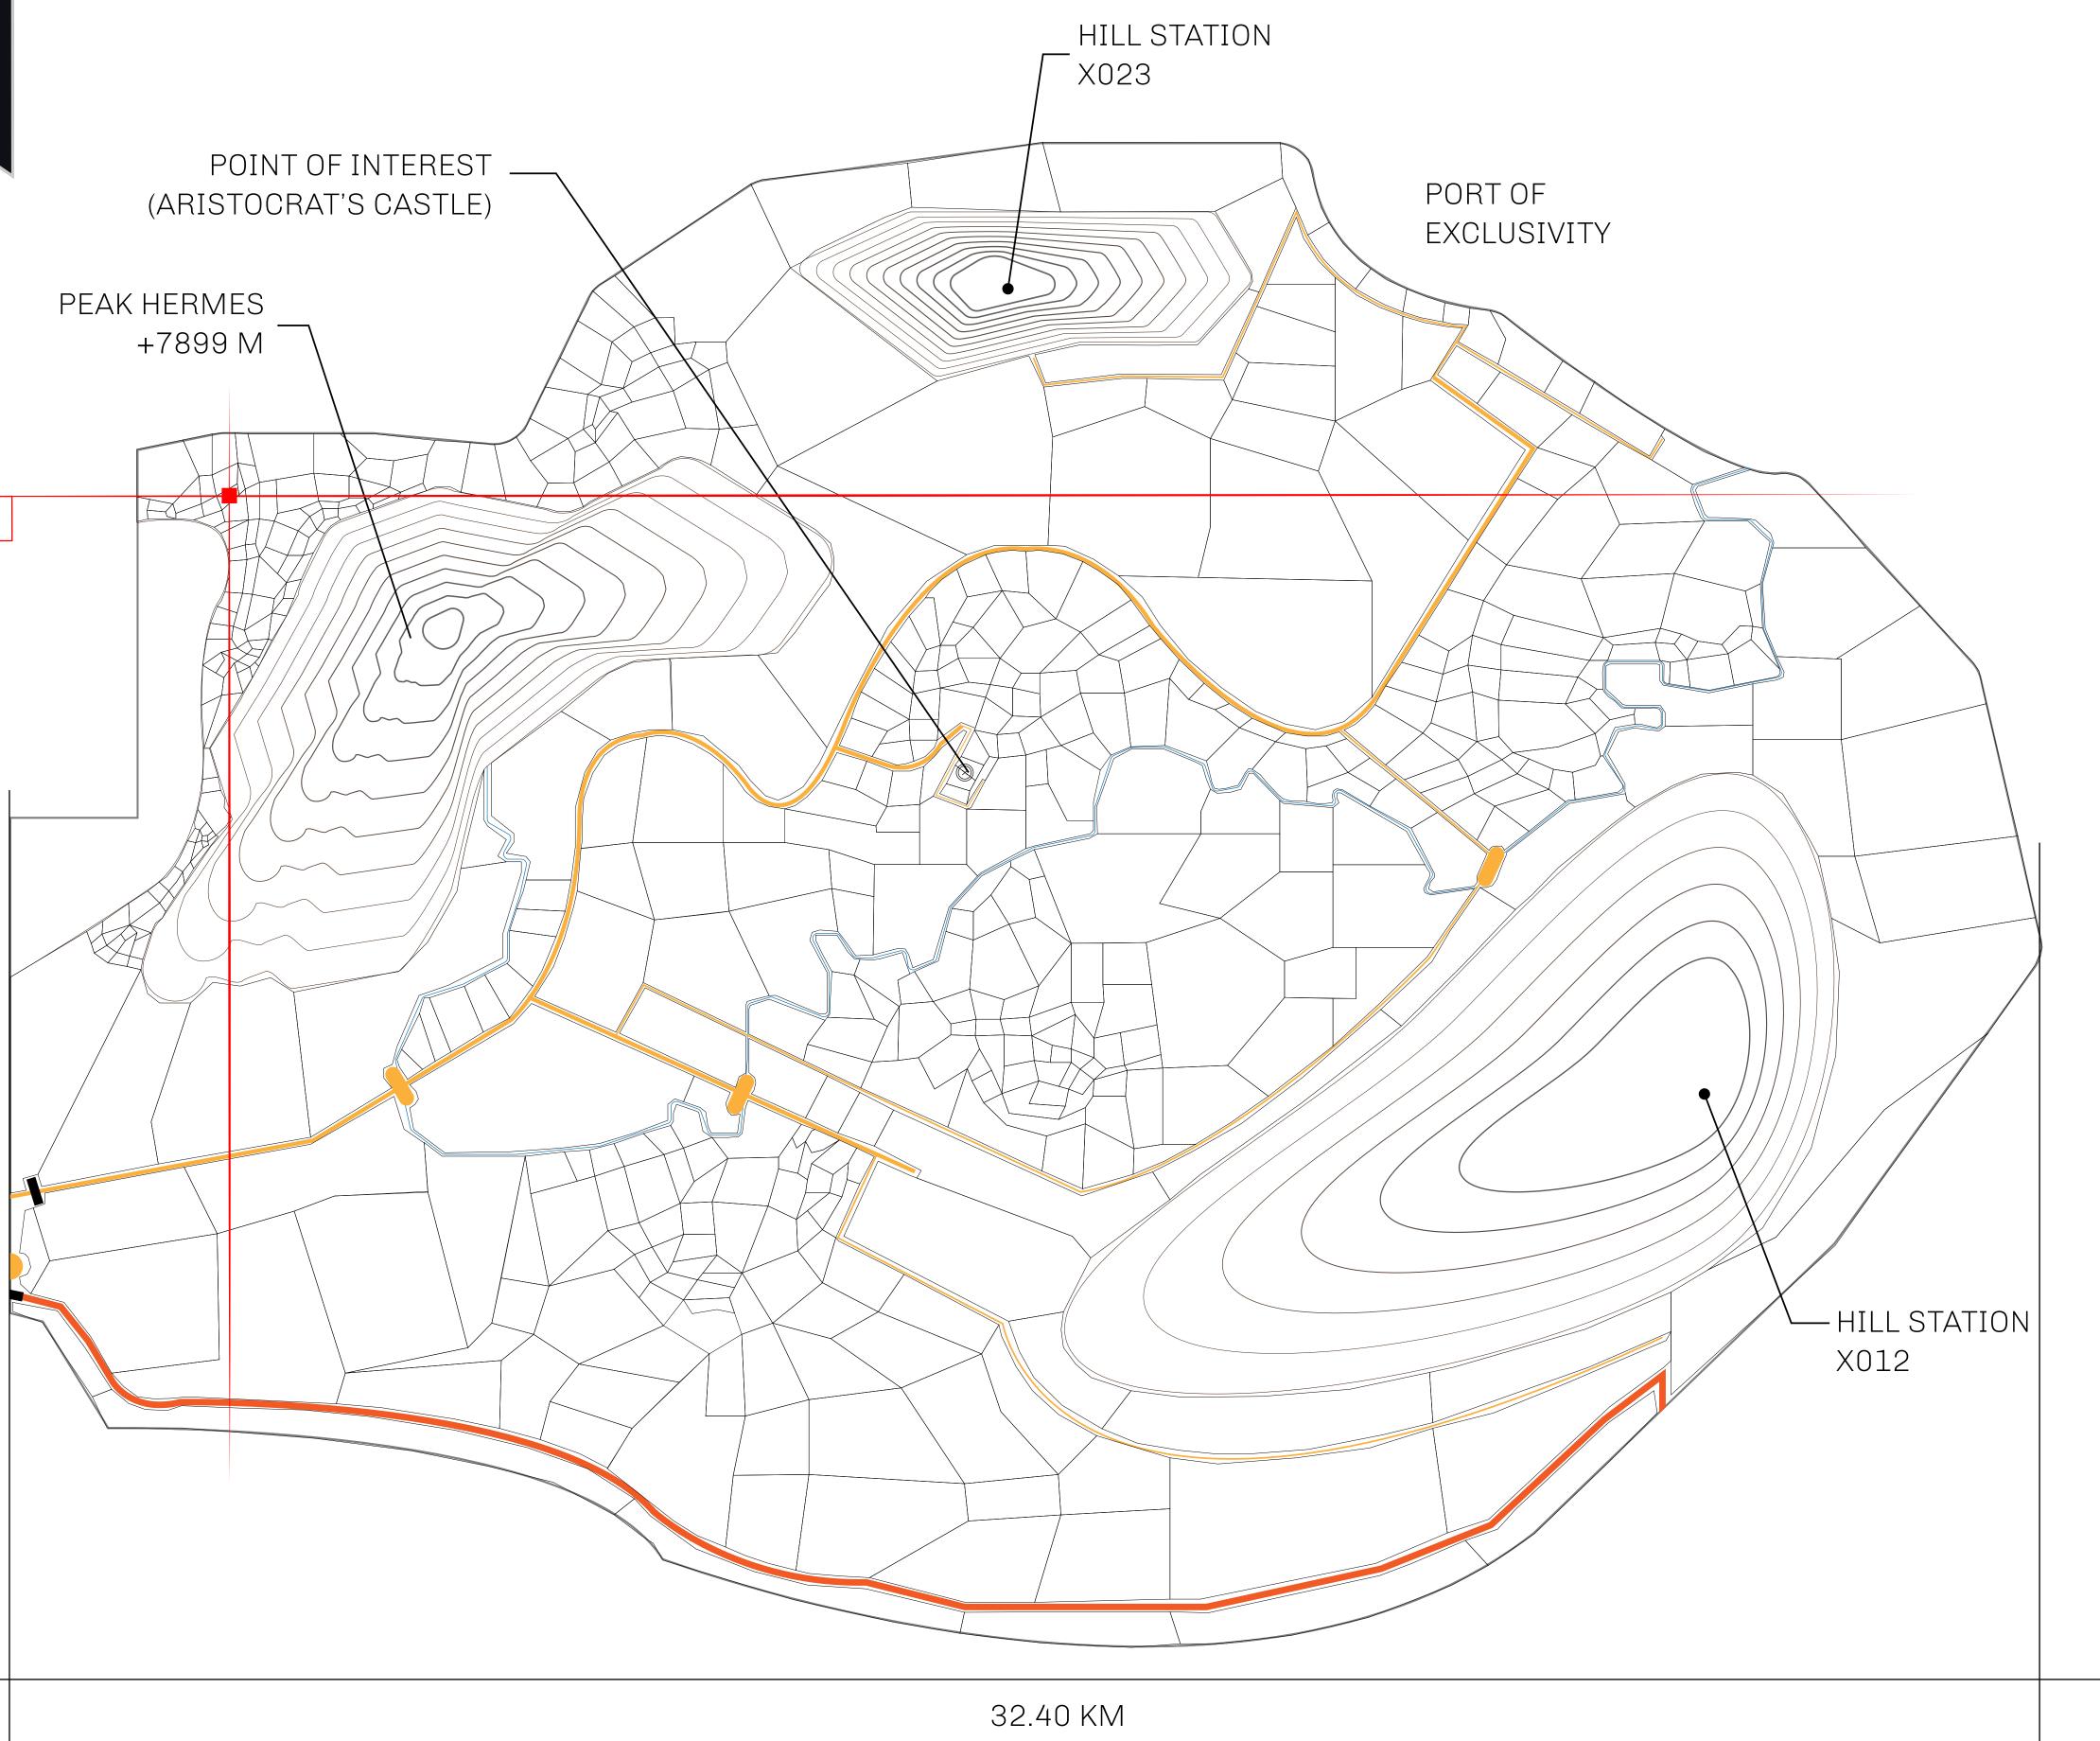

## GEOGRAPHY

COASTLINE
BORDERS
HIGHEST POINT
LOWEST POINT
PLOTS
SCALE

93.89 KM (58.34 MILES)

OCEAN, THE GREAT EMPIRE, SL

PEAK HERMES +7899 M

PORT OF EXCLUSIVITY 0 M

549

1:50000