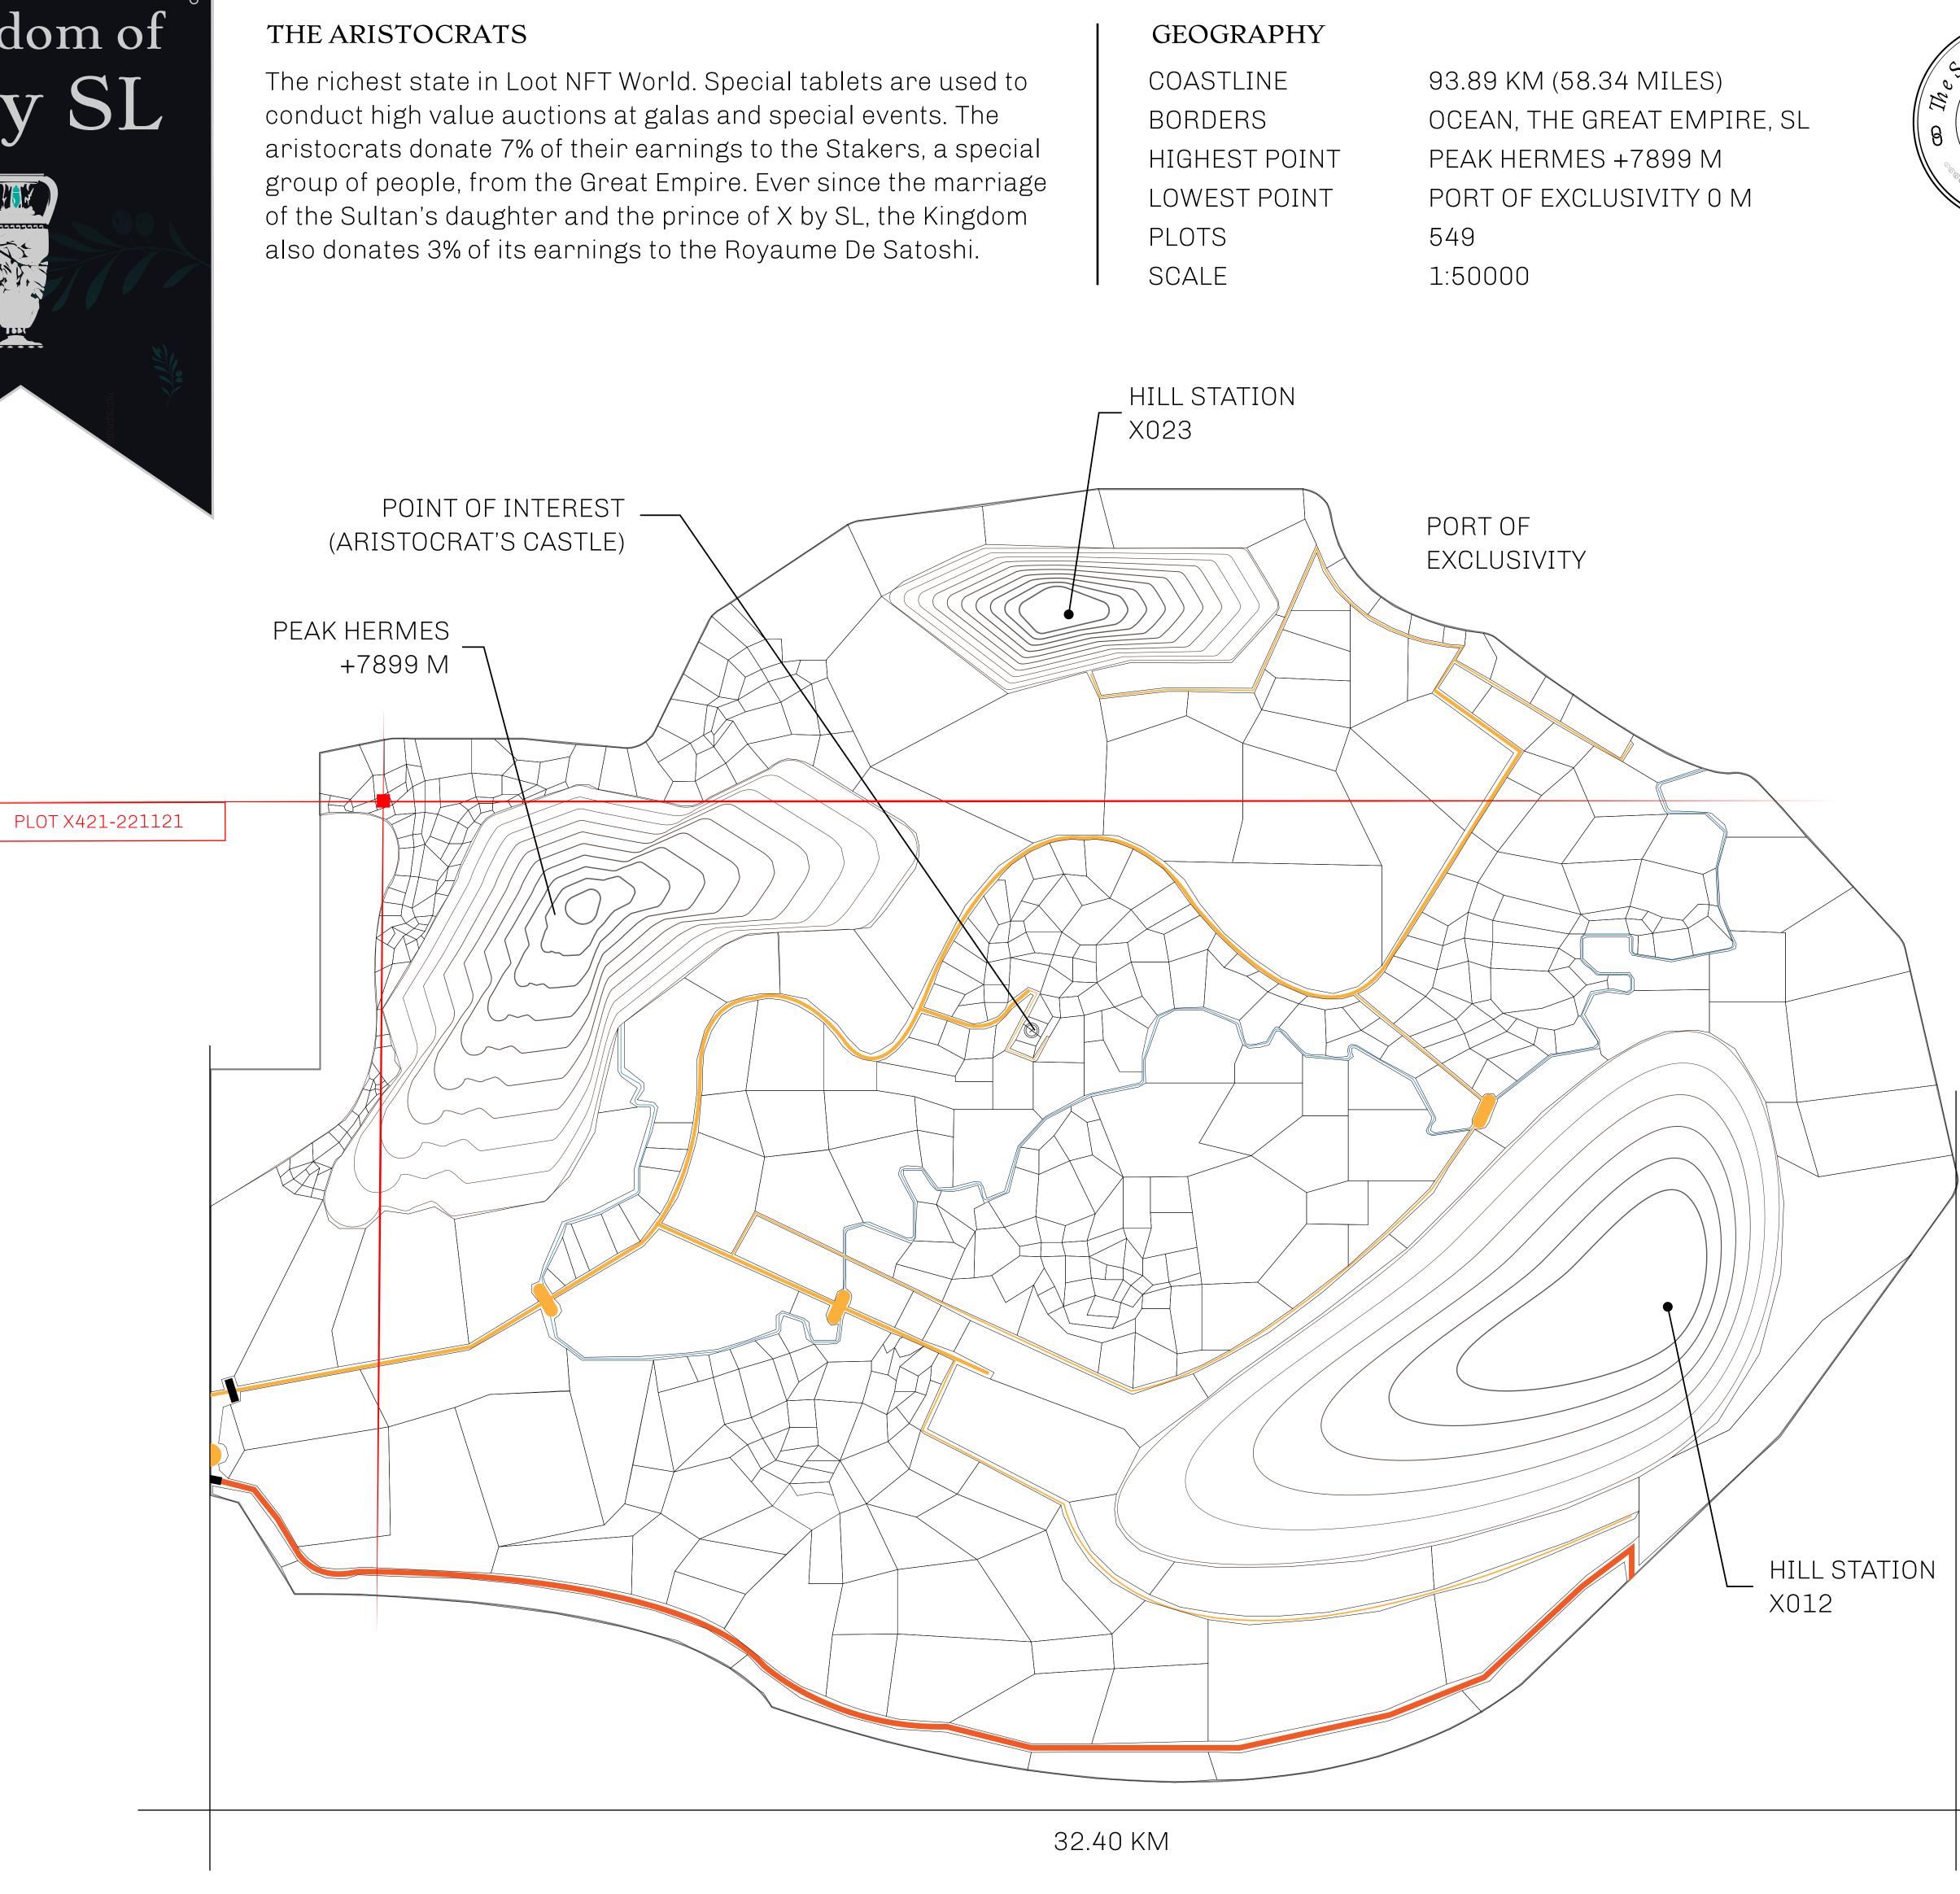

#### H.M. LNFT Land Registr

ADMINISTRATIVE AREA

OWNER ENTITLEMENT

**KINGDOM O** 

Type W-XBYSL: Share of 0.5% of all X by SL sales and Satoshi's Lounge re-sales based on number of NFT Stories minted (rewarded in LTT); Automatic invite to X by SL; Mint 4 NFT Stories

### 429

### (430

| y | TITLE NUMBER<br>X421-221121 |  |  |  |
|---|-----------------------------|--|--|--|
|   |                             |  |  |  |

#### PLOT X421 Boundary: 1.01 km

## PLOTX420