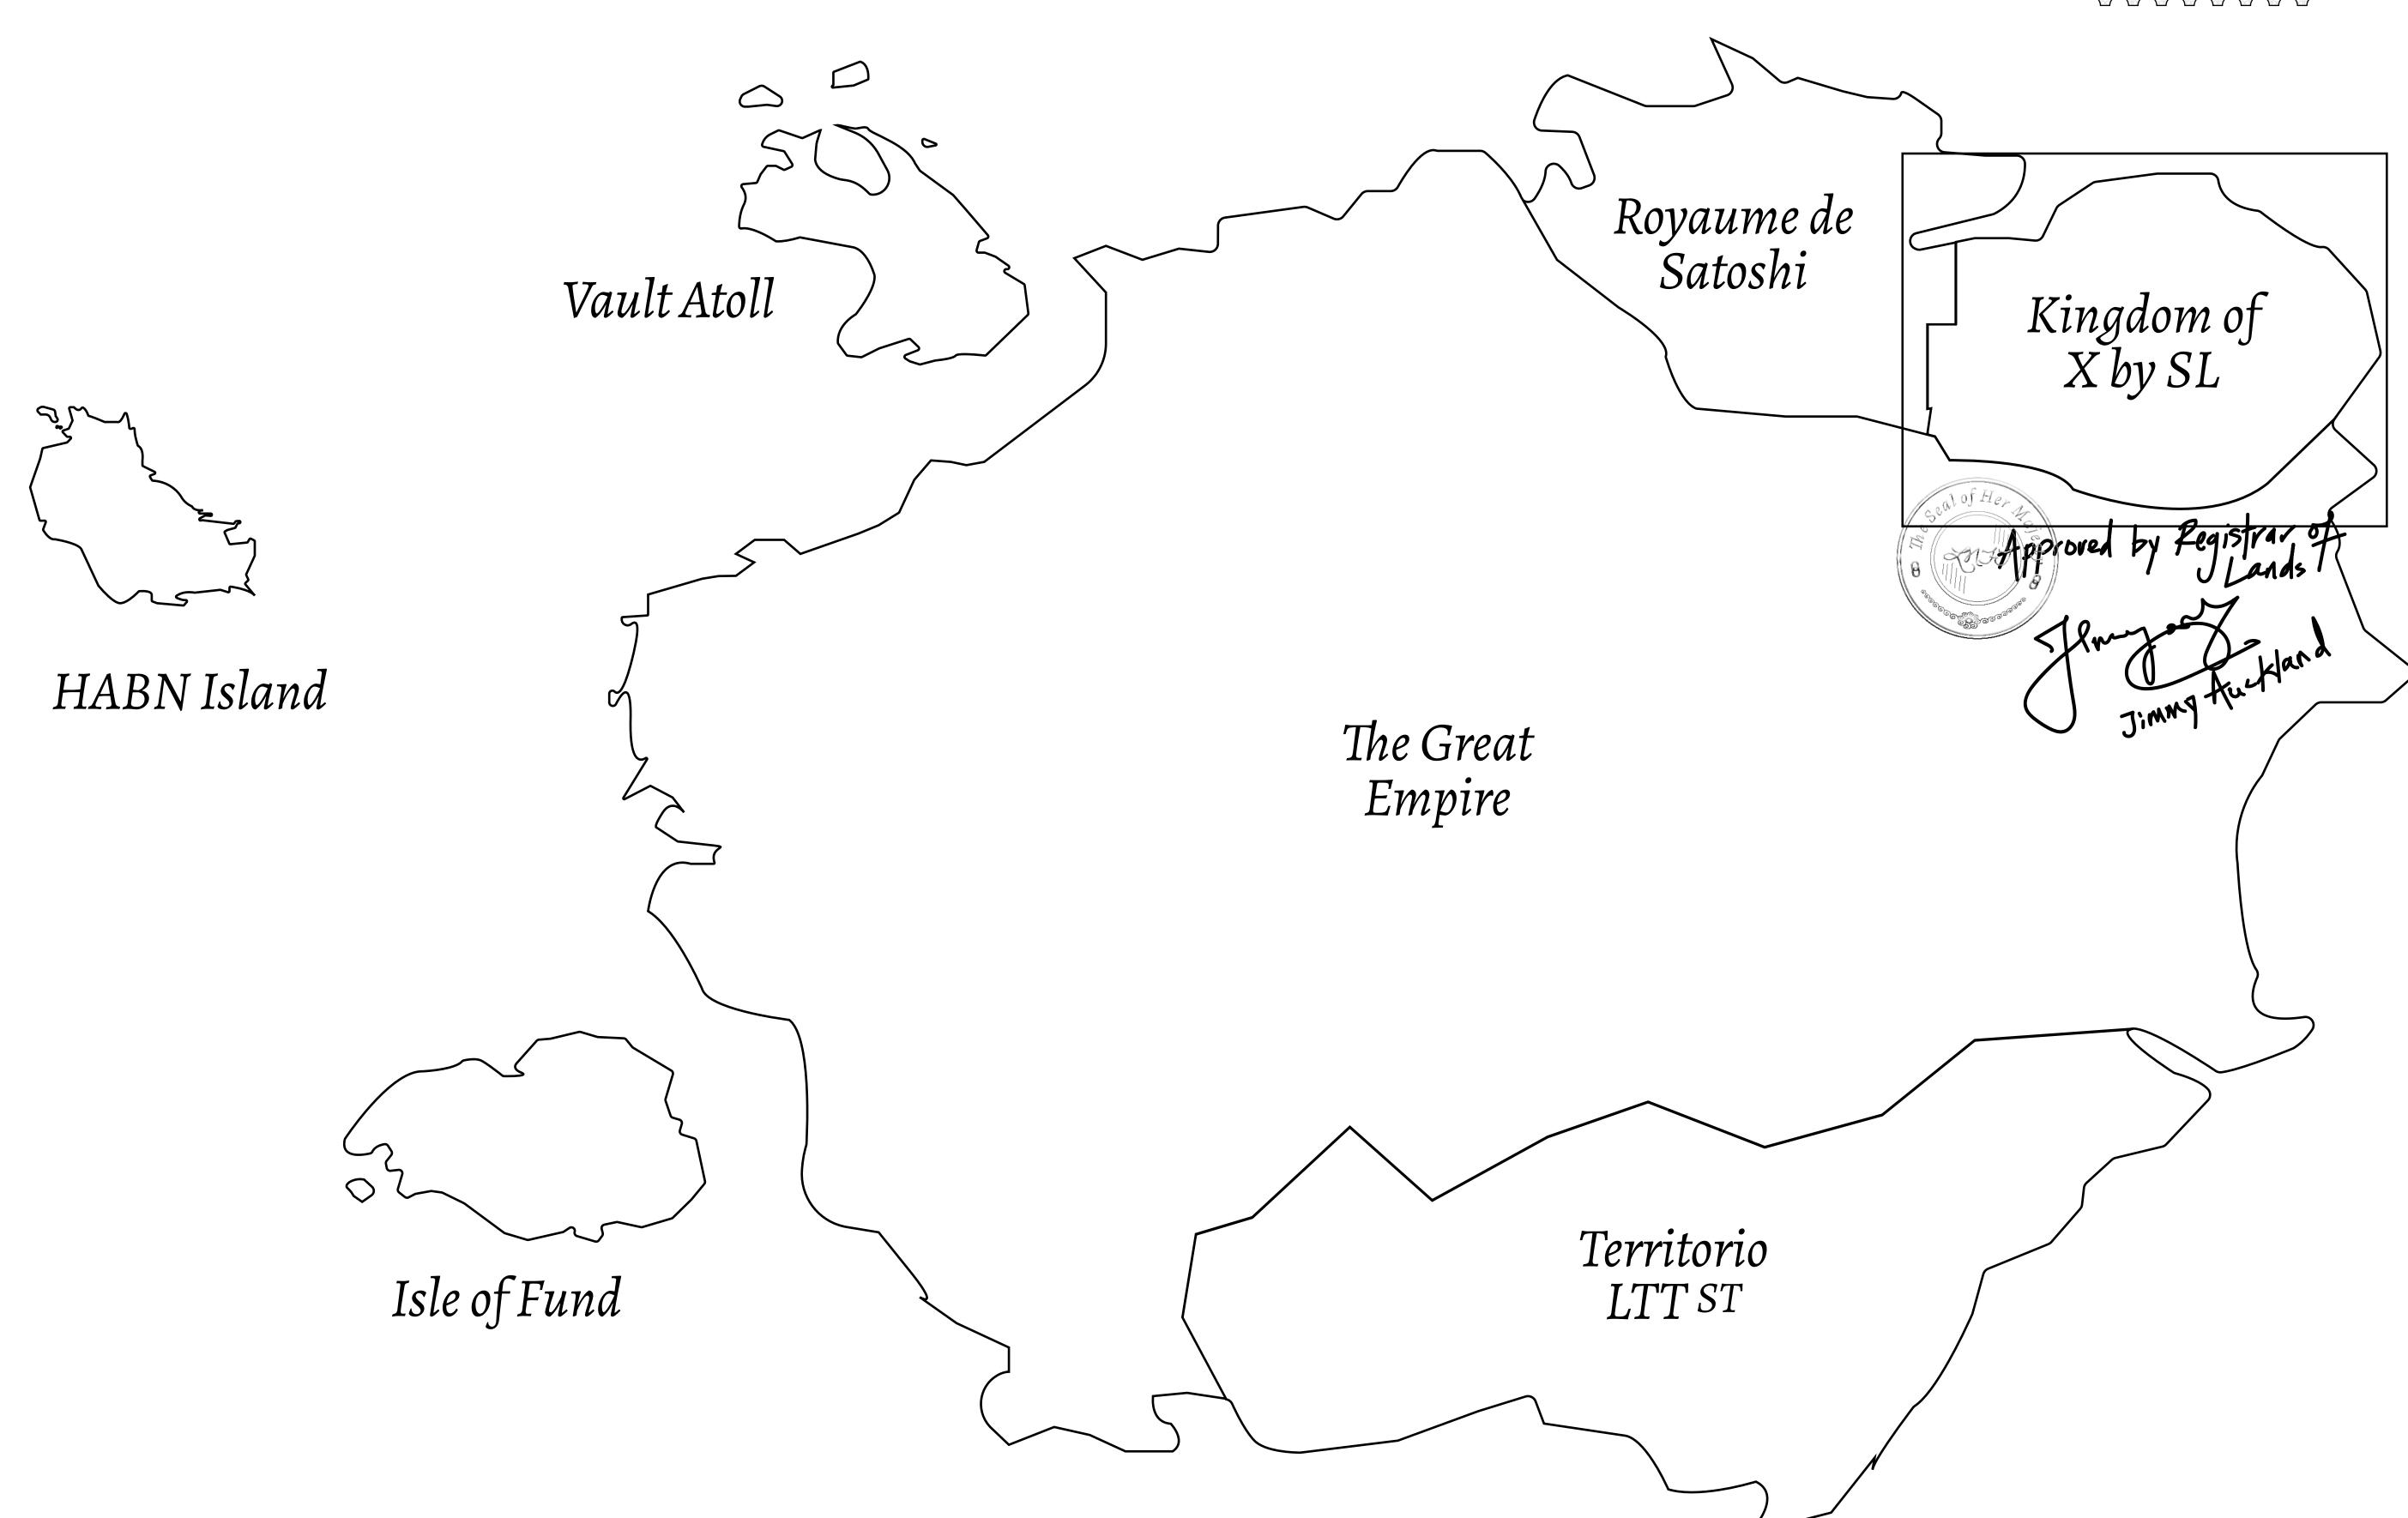

### THE ARISTOCRATS

The richest state in Loot NFT World. Special tablets are used to conduct high value auctions at galas and special events. The aristocrats donate 7% of their earnings to the Stakers, a special group of people, from the Great Empire. Ever since the marriage of the Sultan's daughter and the prince of X by SL, the Kingdom also donates 3% of its earnings to the Royaume De Satoshi.

### GEOGRAPHY

COASTLINE
BORDERS
HIGHEST POINT
LOWEST POINT
PLOTS
SCALE

93.89 KM (58.34 MILES)

OCEAN, THE GREAT EMPIRE, SL

PEAK HERMES +7899 M

PORT OF EXCLUSIVITY 0 M

549

1:50000

## H.M. LNFT Land Registry

TITLE NUMBER

ADMINISTRATIVE AREA

KINGDOM OF X BY SL

ISSUED 22 November 2021

SCALE **1/50000** 

OWNER ENTITLEMENT

Type W-XBYSL: Share of 0.5% of all X by SL sales and Satoshi's Lounge re-sales based on number of NFT Stories minted (rewarded in LTT); Automatic invite to X by SL; Mint 4 NFT Stories

 $\sim 400$ 

PL0TX420

BOUNDARY: 1.19 KM

MOUNT APHRODITE +2391 M

PLOT X4