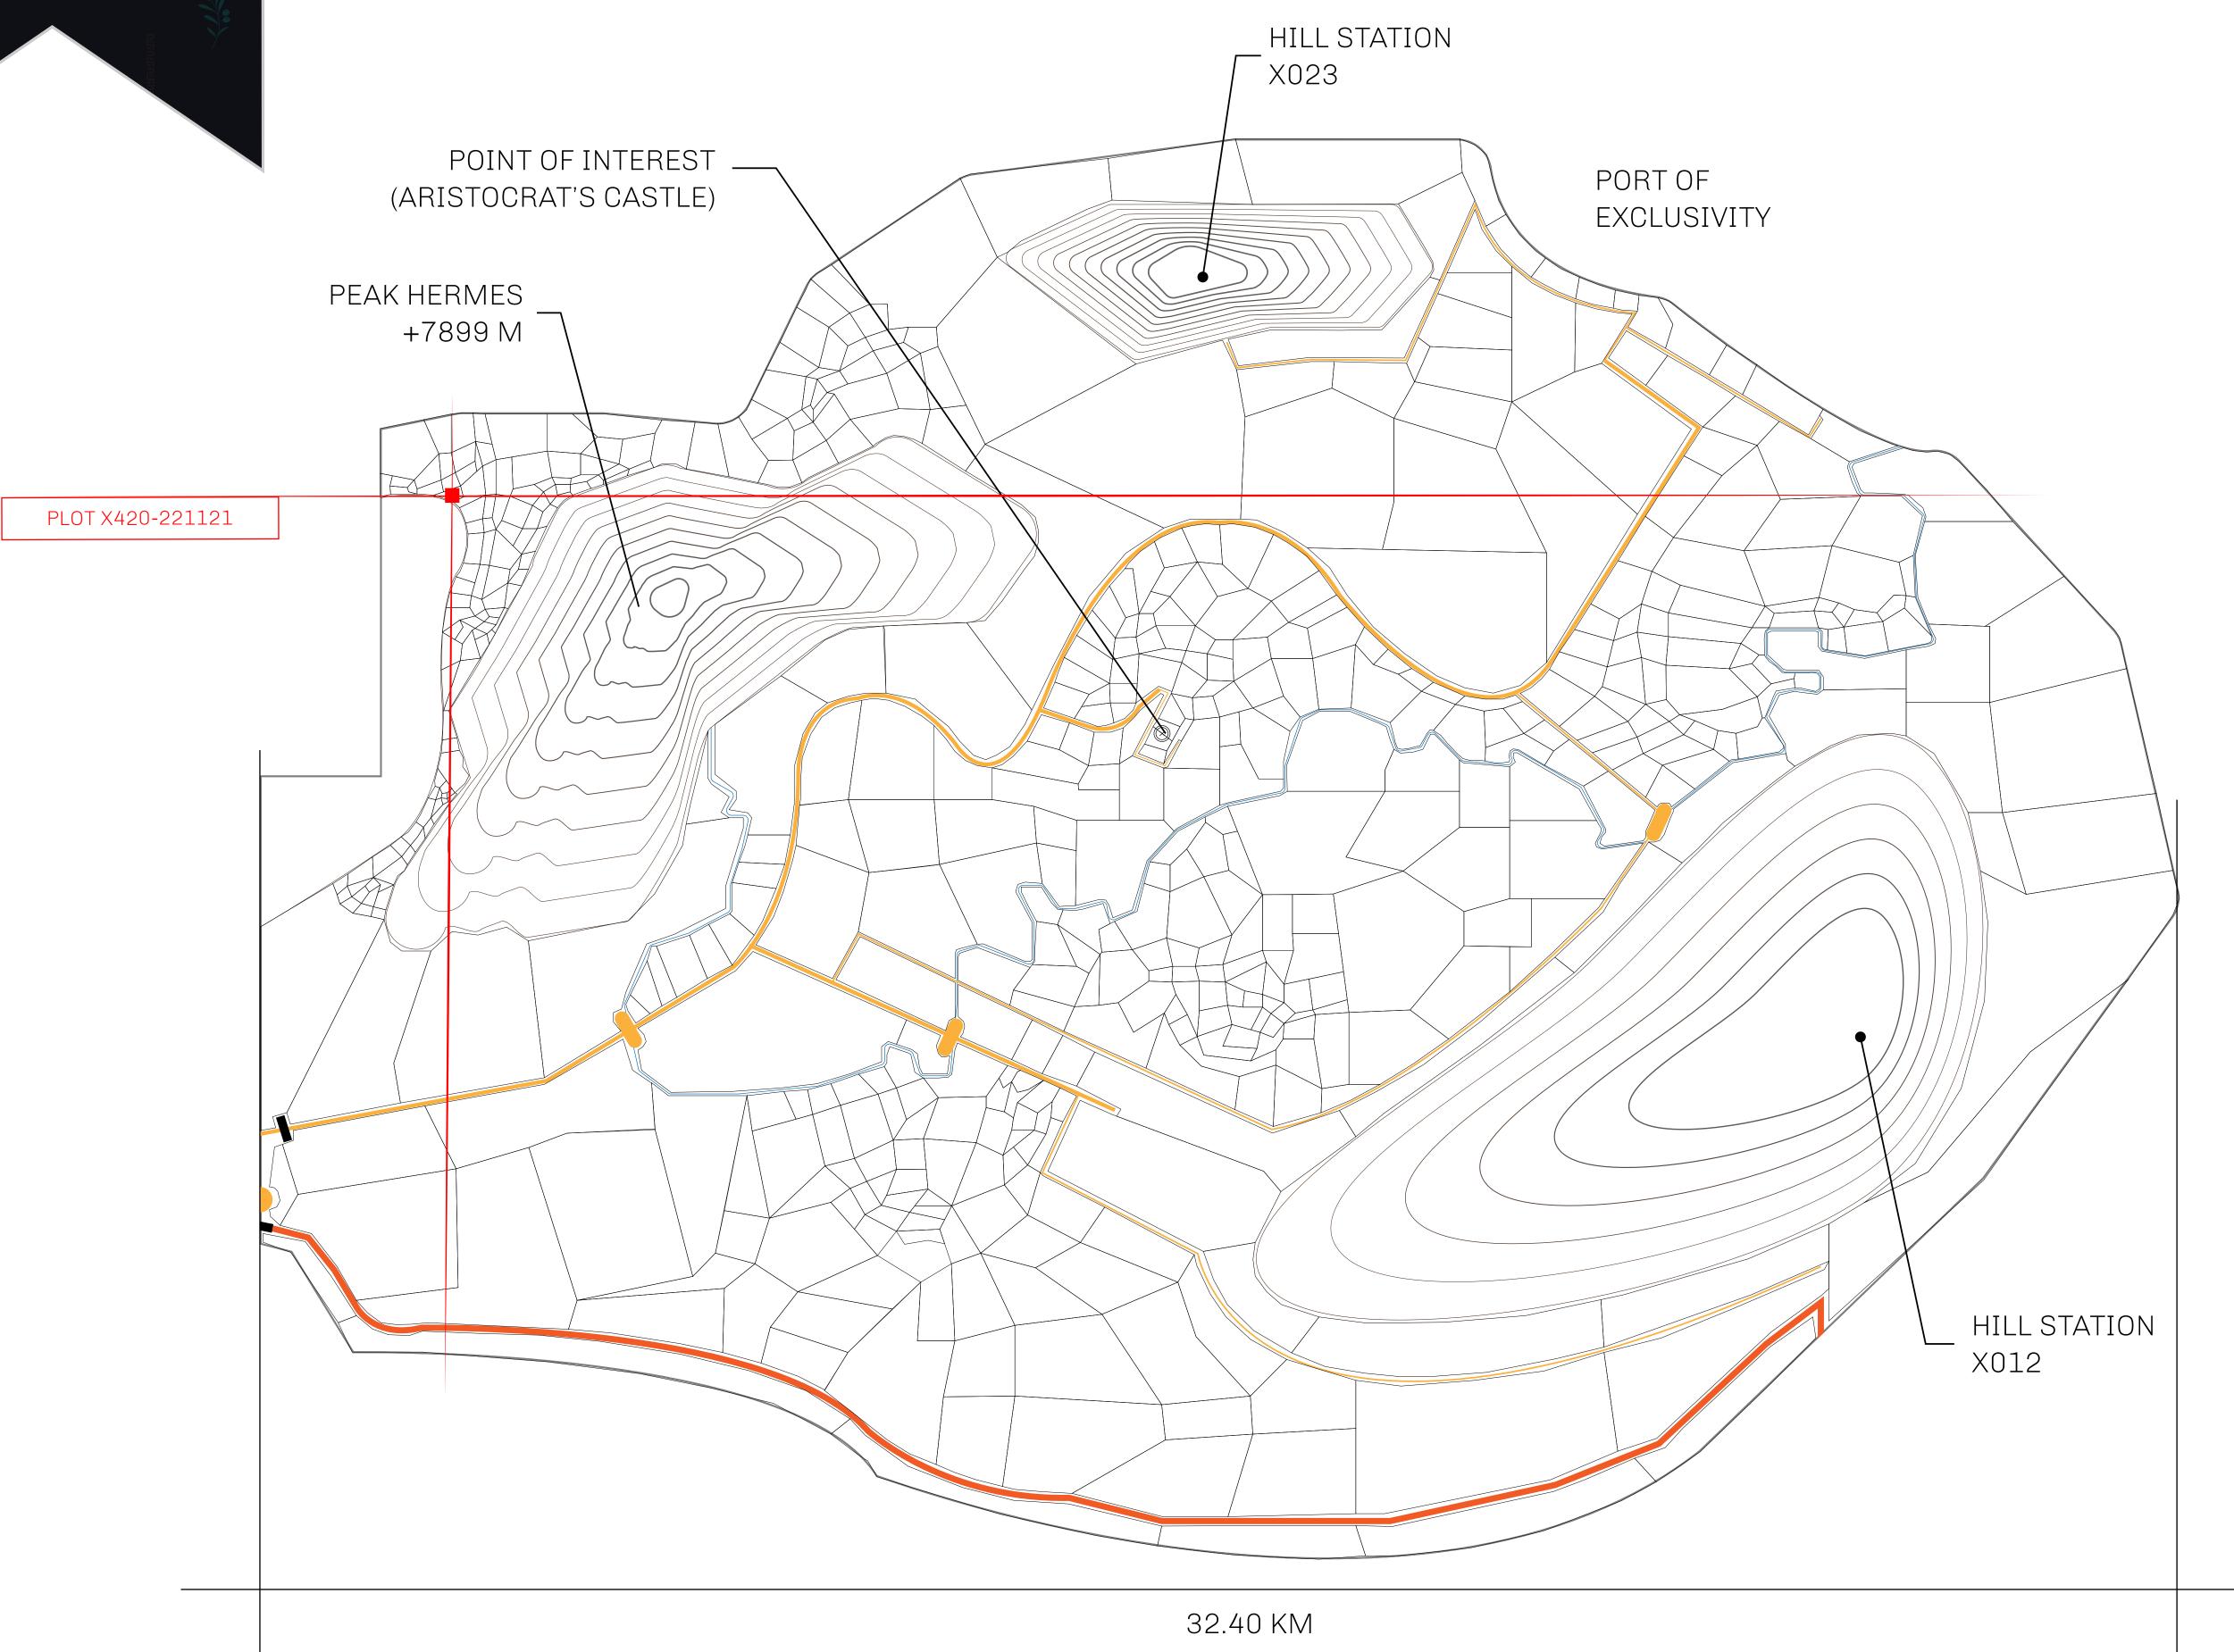

### GEOGRAPHY

COASTLINE
BORDERS
HIGHEST POINT
LOWEST POINT
PLOTS
SCALE

93.89 KM (58.34 MILES)

OCEAN, THE GREAT EMPIRE, SL

PEAK HERMES +7899 M

PORT OF EXCLUSIVITY 0 M

549

1:50000

## H.M. LNFT Land Registry

TITLE NUMBER

ADMINISTRATIVE AREA

KINGDOM OF X BY SL

ISSUED 22 November 2021

SCALE **1/50000** 

OWNER ENTITLEMENT

Type W-XBYSL: Share of 0.5% of all X by SL sales and Satoshi's Lounge re-sales based on number of NFT Stories minted (rewarded in LTT); Automatic invite to X by SL; Mint 4 NFT Stories

 $\sim 400$ 

PL0TX420

BOUNDARY: 1.19 KM

MOUNT APHRODITE +2391 M

PLOT X4