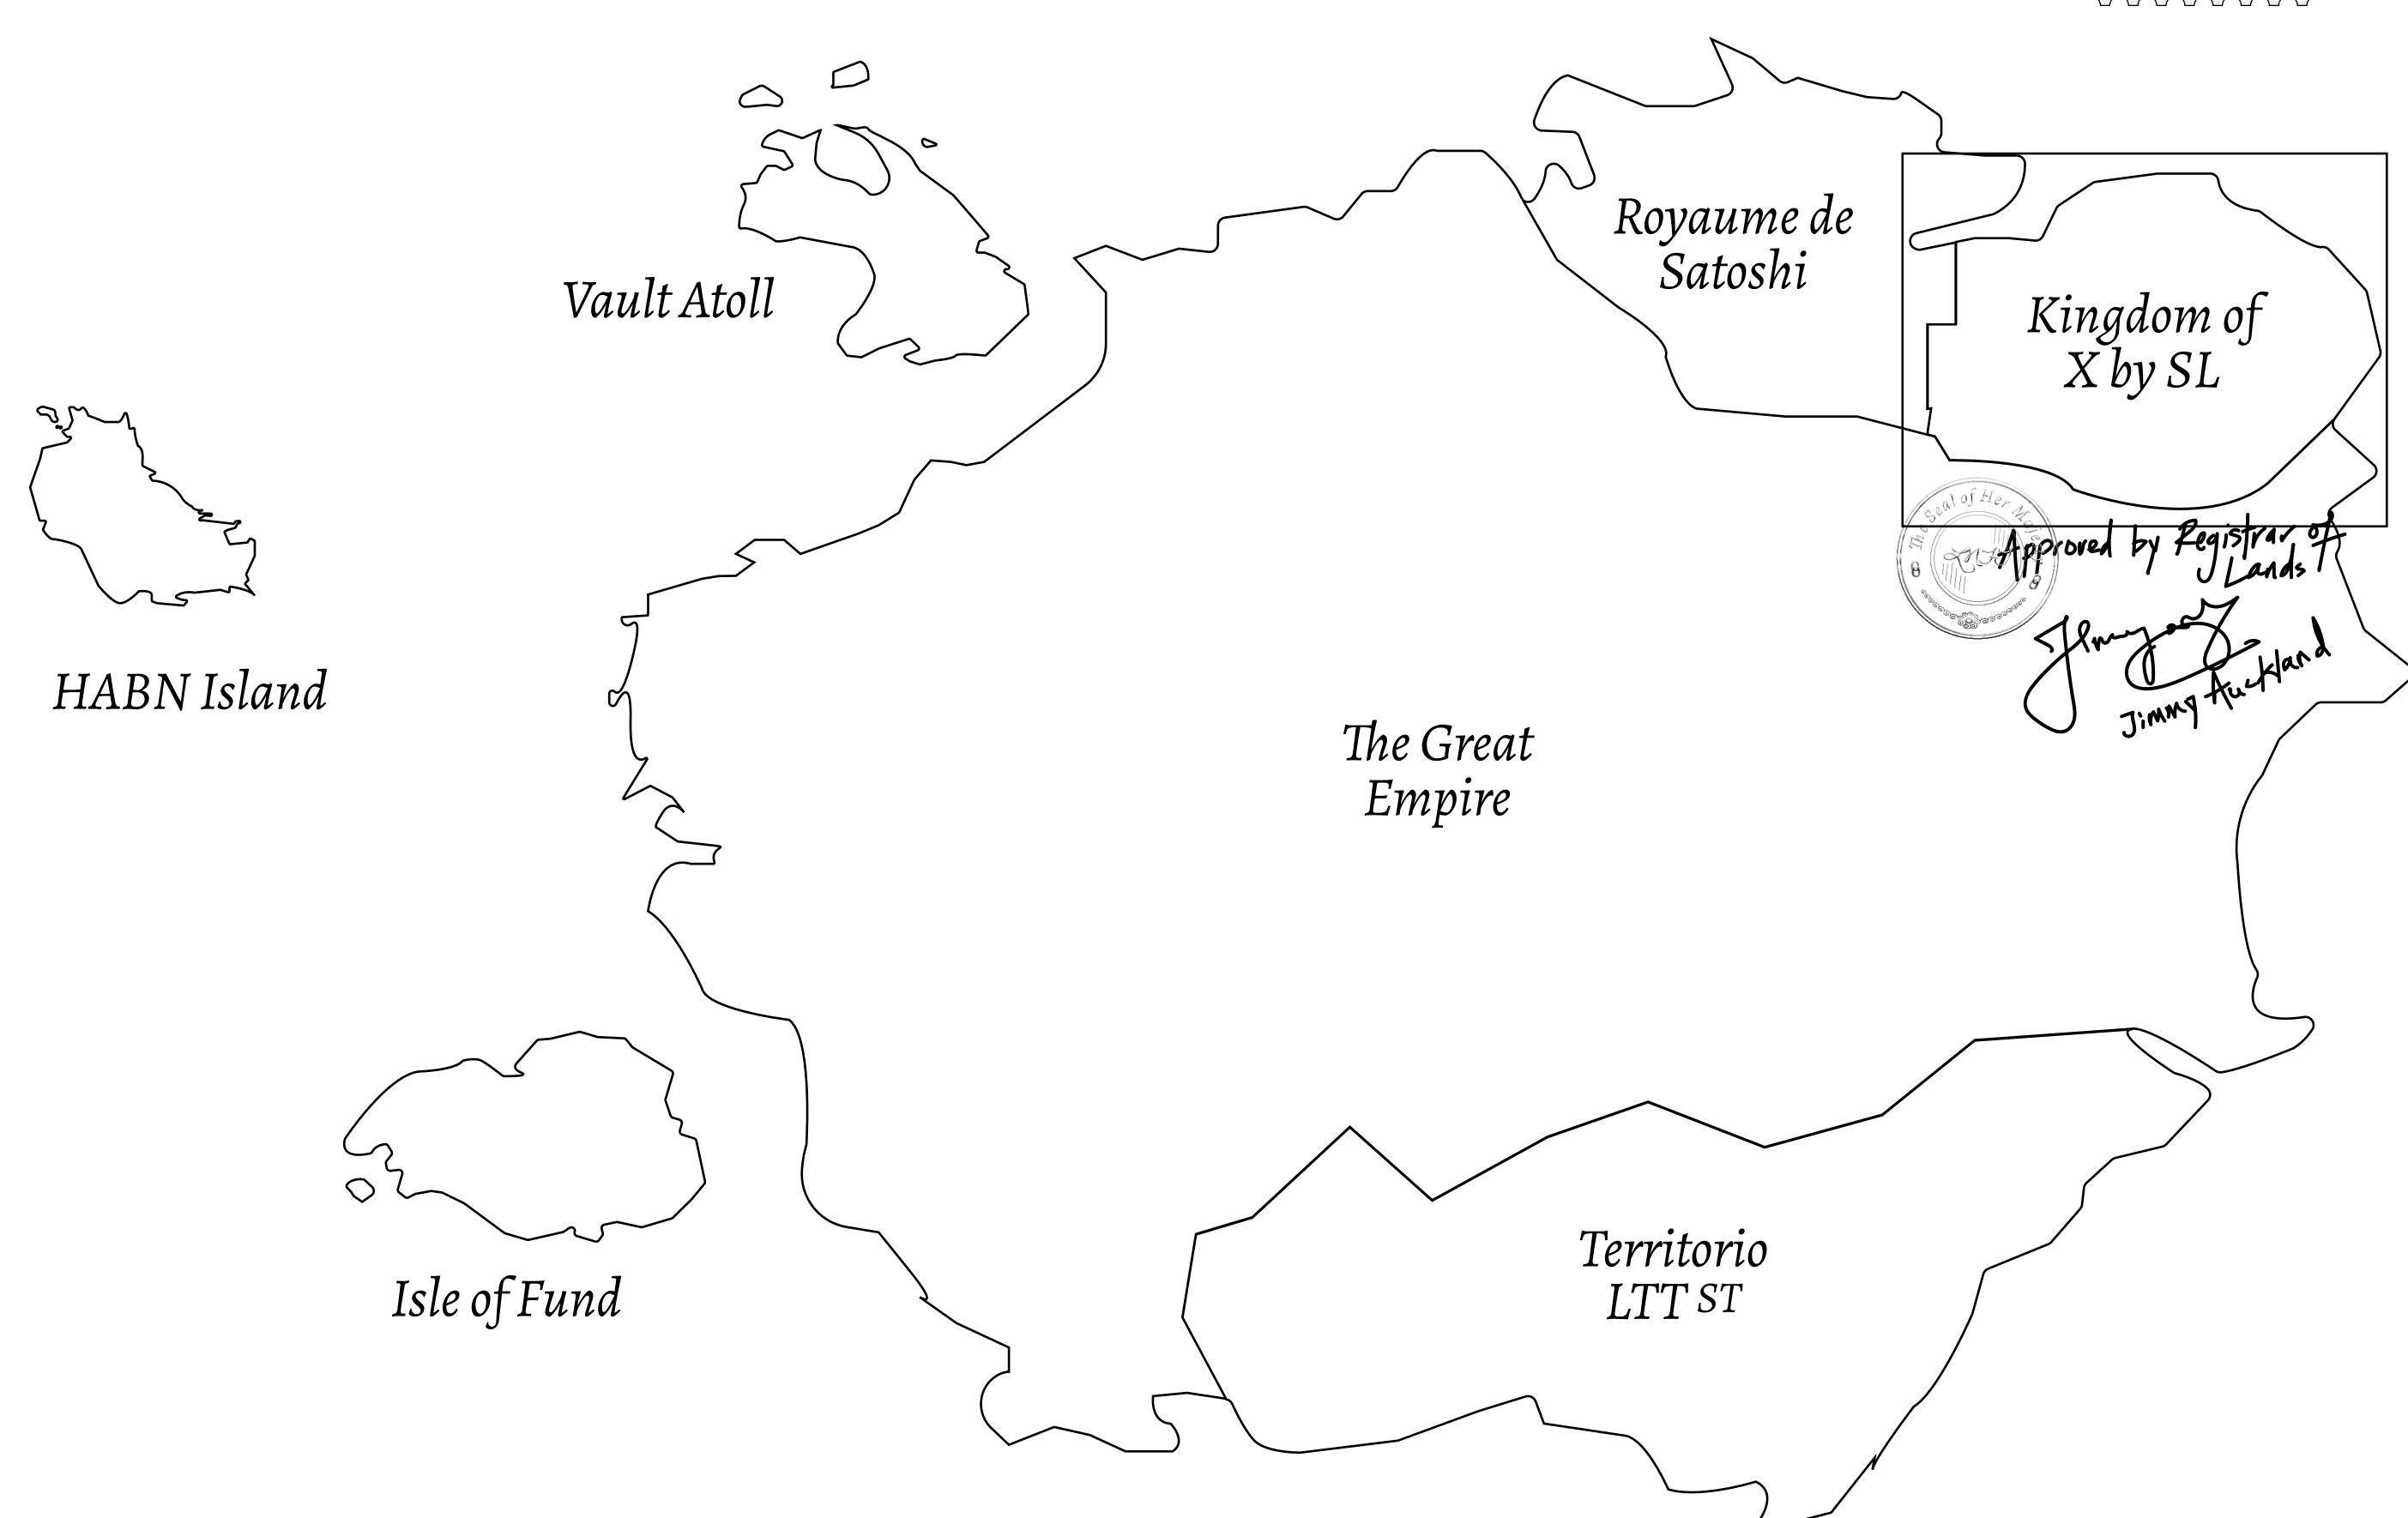

## GEOGRAPHY

COASTLINE
BORDERS
HIGHEST POINT
LOWEST POINT
PLOTS
SCALE

93.89 KM (58.34 MILES)

OCEAN, THE GREAT EMPIRE, SL

PEAK HERMES +7899 M

PORT OF EXCLUSIVITY 0 M

549

1:50000

## H.M. LNFT Land Registry

KINGDOM OF X BY SL

X419-221121

TITLE NUMBER

SCALE **1/50000** 

OWNER ENTITLEMENT

ADMINISTRATIVE AREA

Type W-XBYSL: Share of 0.5% of all X by SL sales and Satoshi's Lounge re-sales based on number of NFT Stories minted (rewarded in LTT); Automatic invite to X by SL; Mint 4 NFT Stories