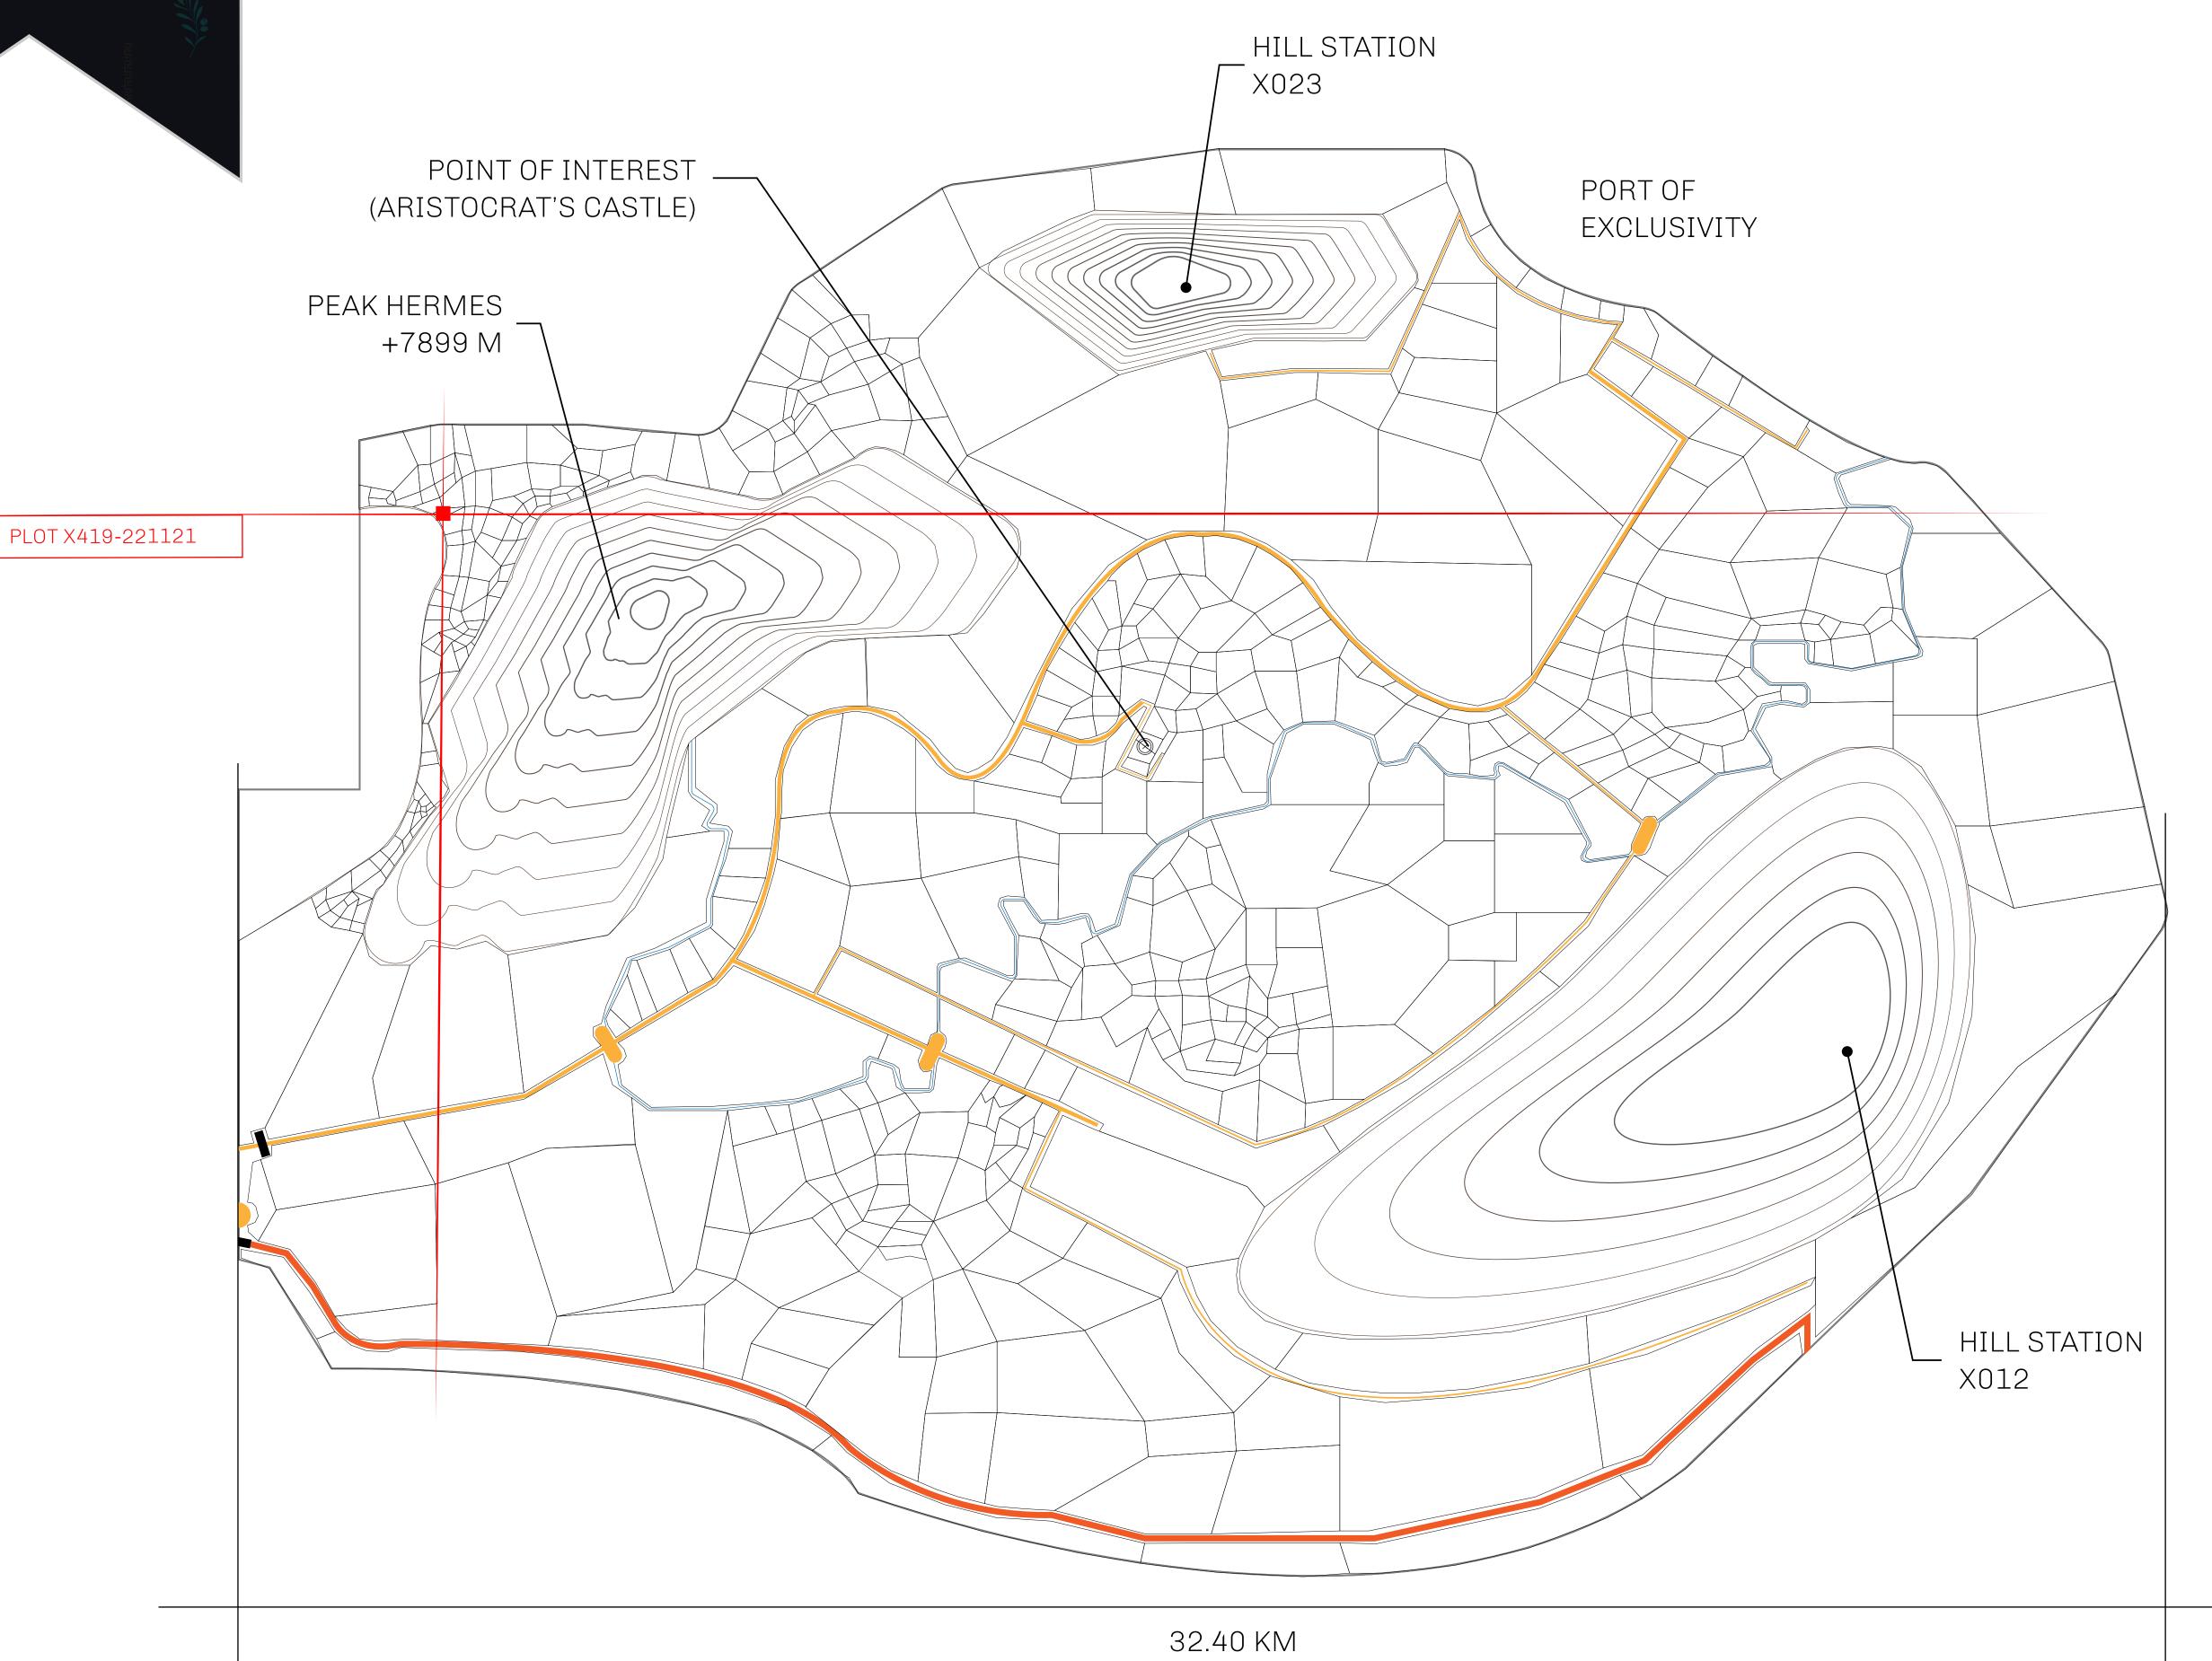

## GEOGRAPHY

COASTLINE
BORDERS
HIGHEST POINT
LOWEST POINT
PLOTS
SCALE

93.89 KM (58.34 MILES)

OCEAN, THE GREAT EMPIRE, SL

PEAK HERMES +7899 M

PORT OF EXCLUSIVITY 0 M

549

1:50000

## H.M. LNFT Land Registry

KINGDOM OF X BY SL

X419-221121

TITLE NUMBER

SCALE **1/50000** 

OWNER ENTITLEMENT

ADMINISTRATIVE AREA

Type W-XBYSL: Share of 0.5% of all X by SL sales and Satoshi's Lounge re-sales based on number of NFT Stories minted (rewarded in LTT); Automatic invite to X by SL; Mint 4 NFT Stories