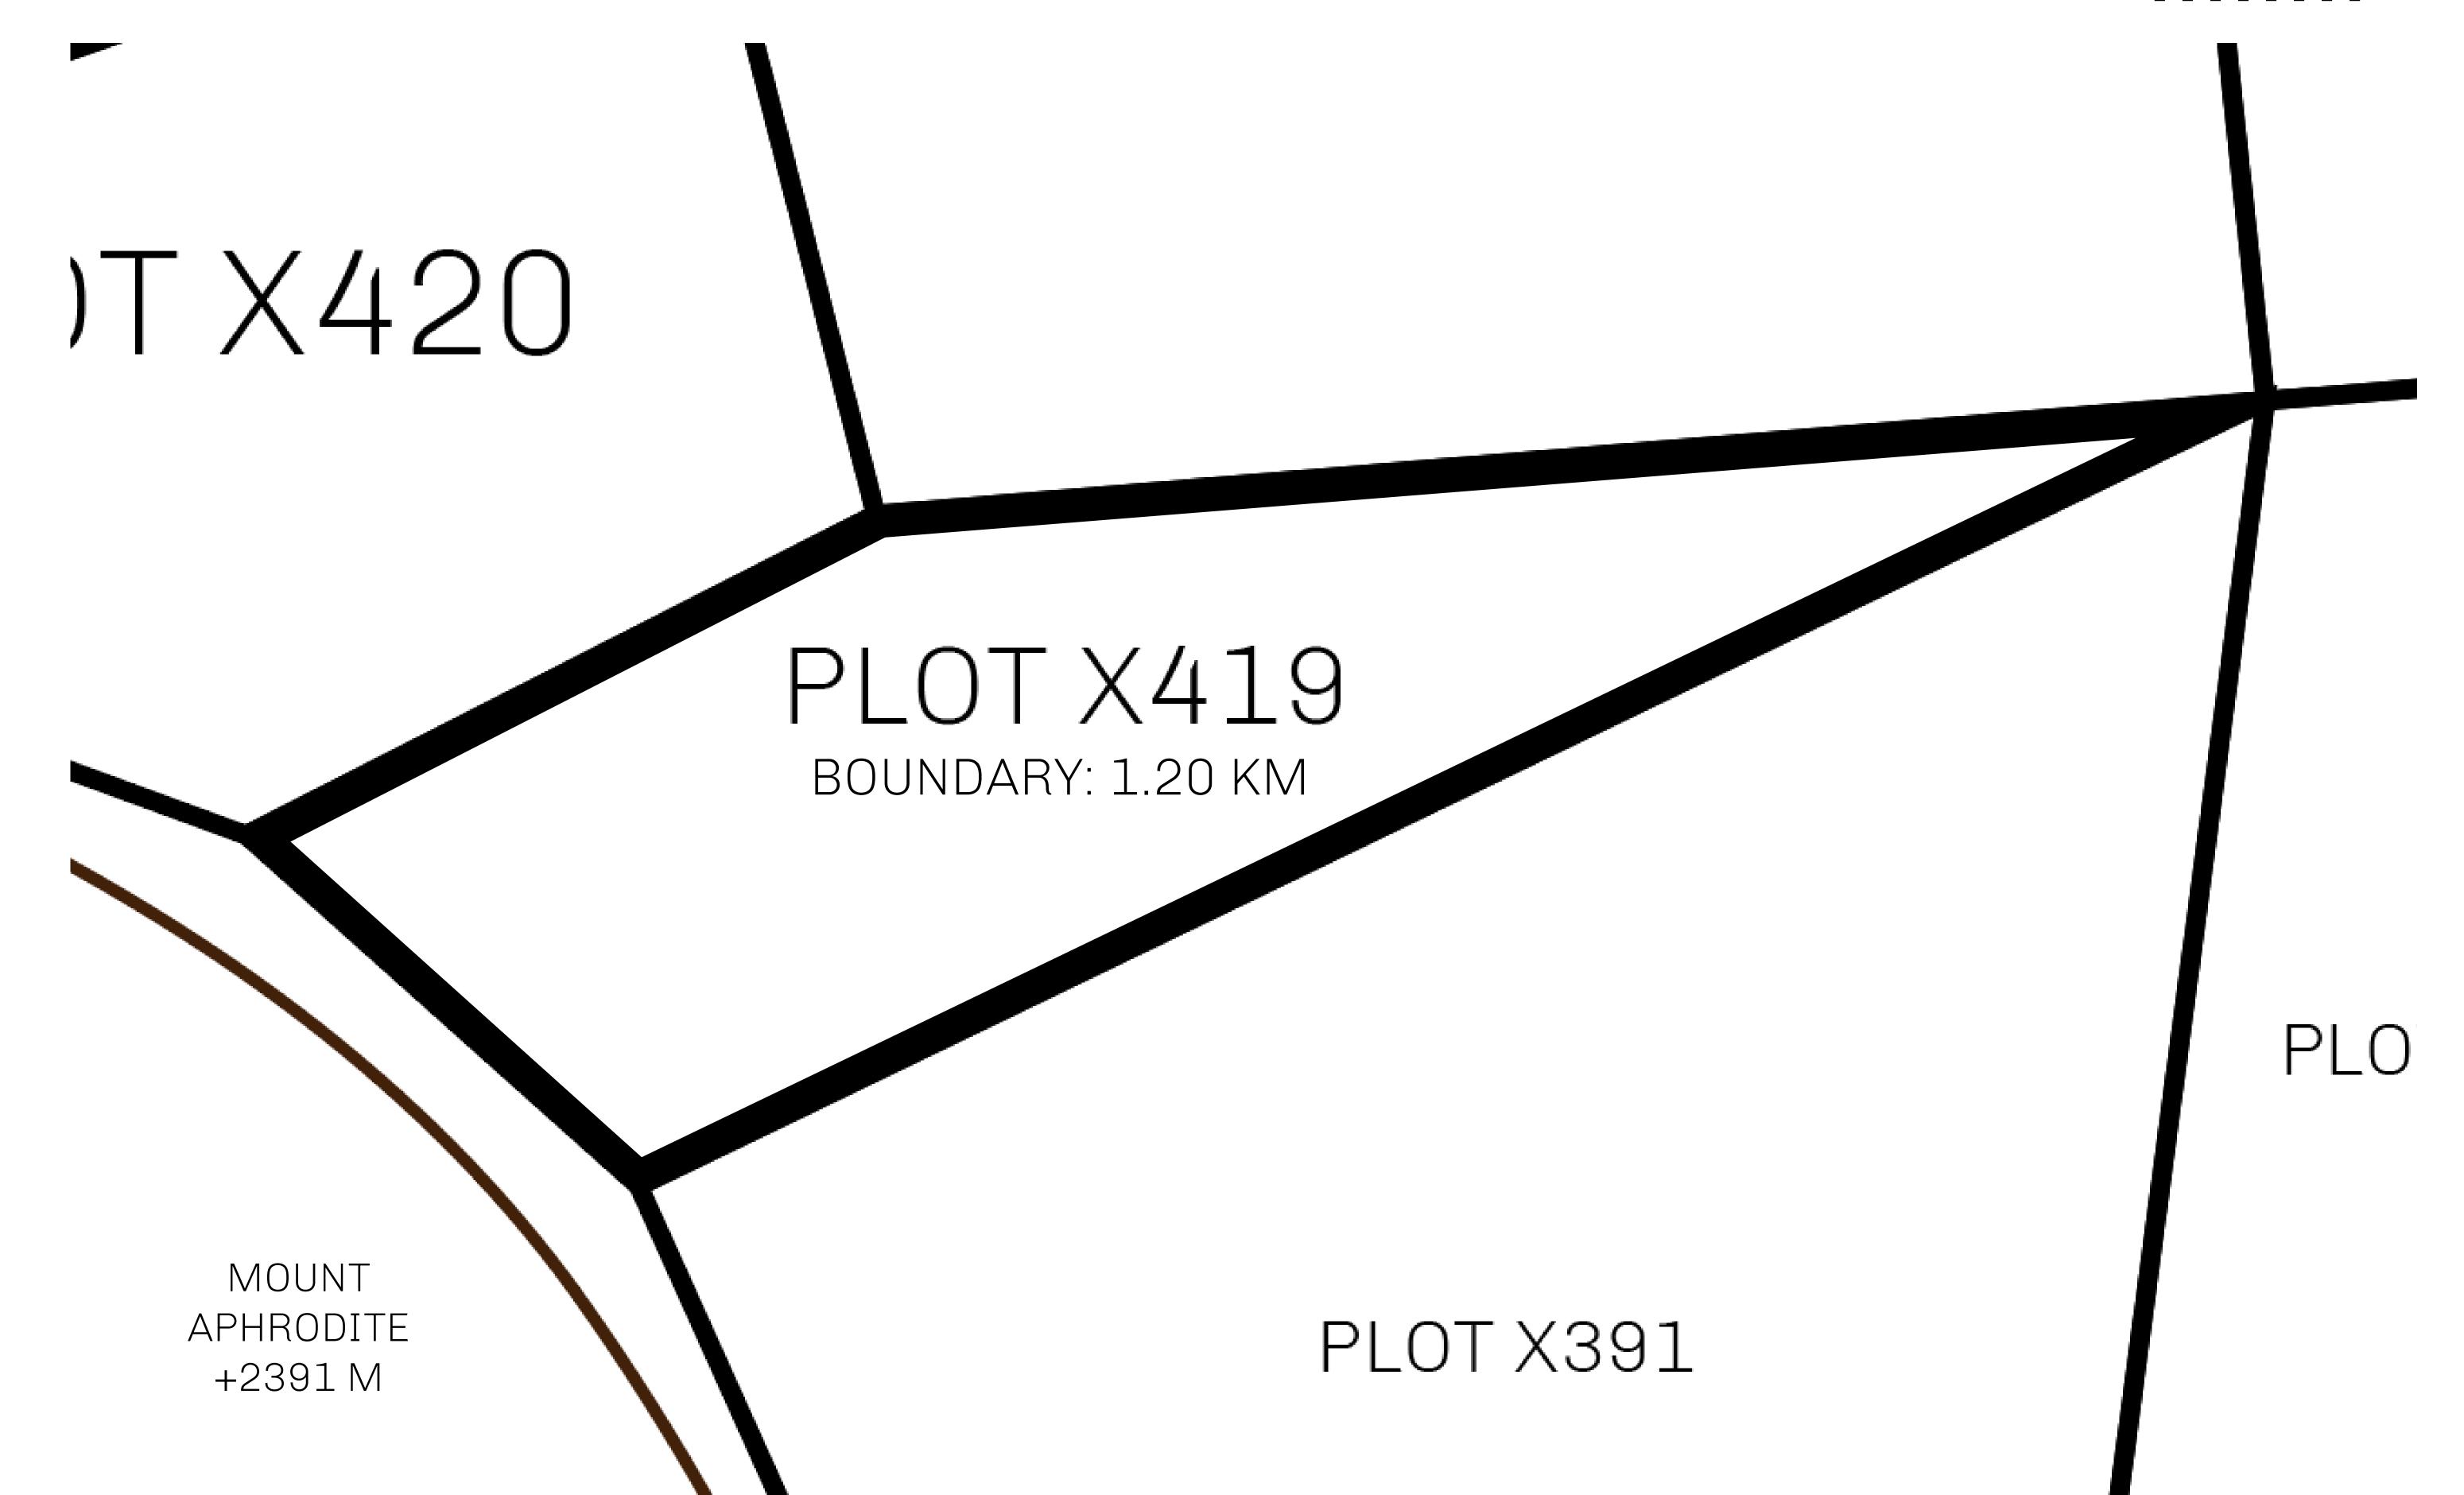

## H.M. LNFT Land Registry

KINGDOM OF X BY SL

X419-221121

TITLE NUMBER

SCALE **1/50000** 

OWNER ENTITLEMENT

ADMINISTRATIVE AREA

Type W-XBYSL: Share of 0.5% of all X by SL sales and Satoshi's Lounge re-sales based on number of NFT Stories minted (rewarded in LTT); Automatic invite to X by SL; Mint 4 NFT Stories