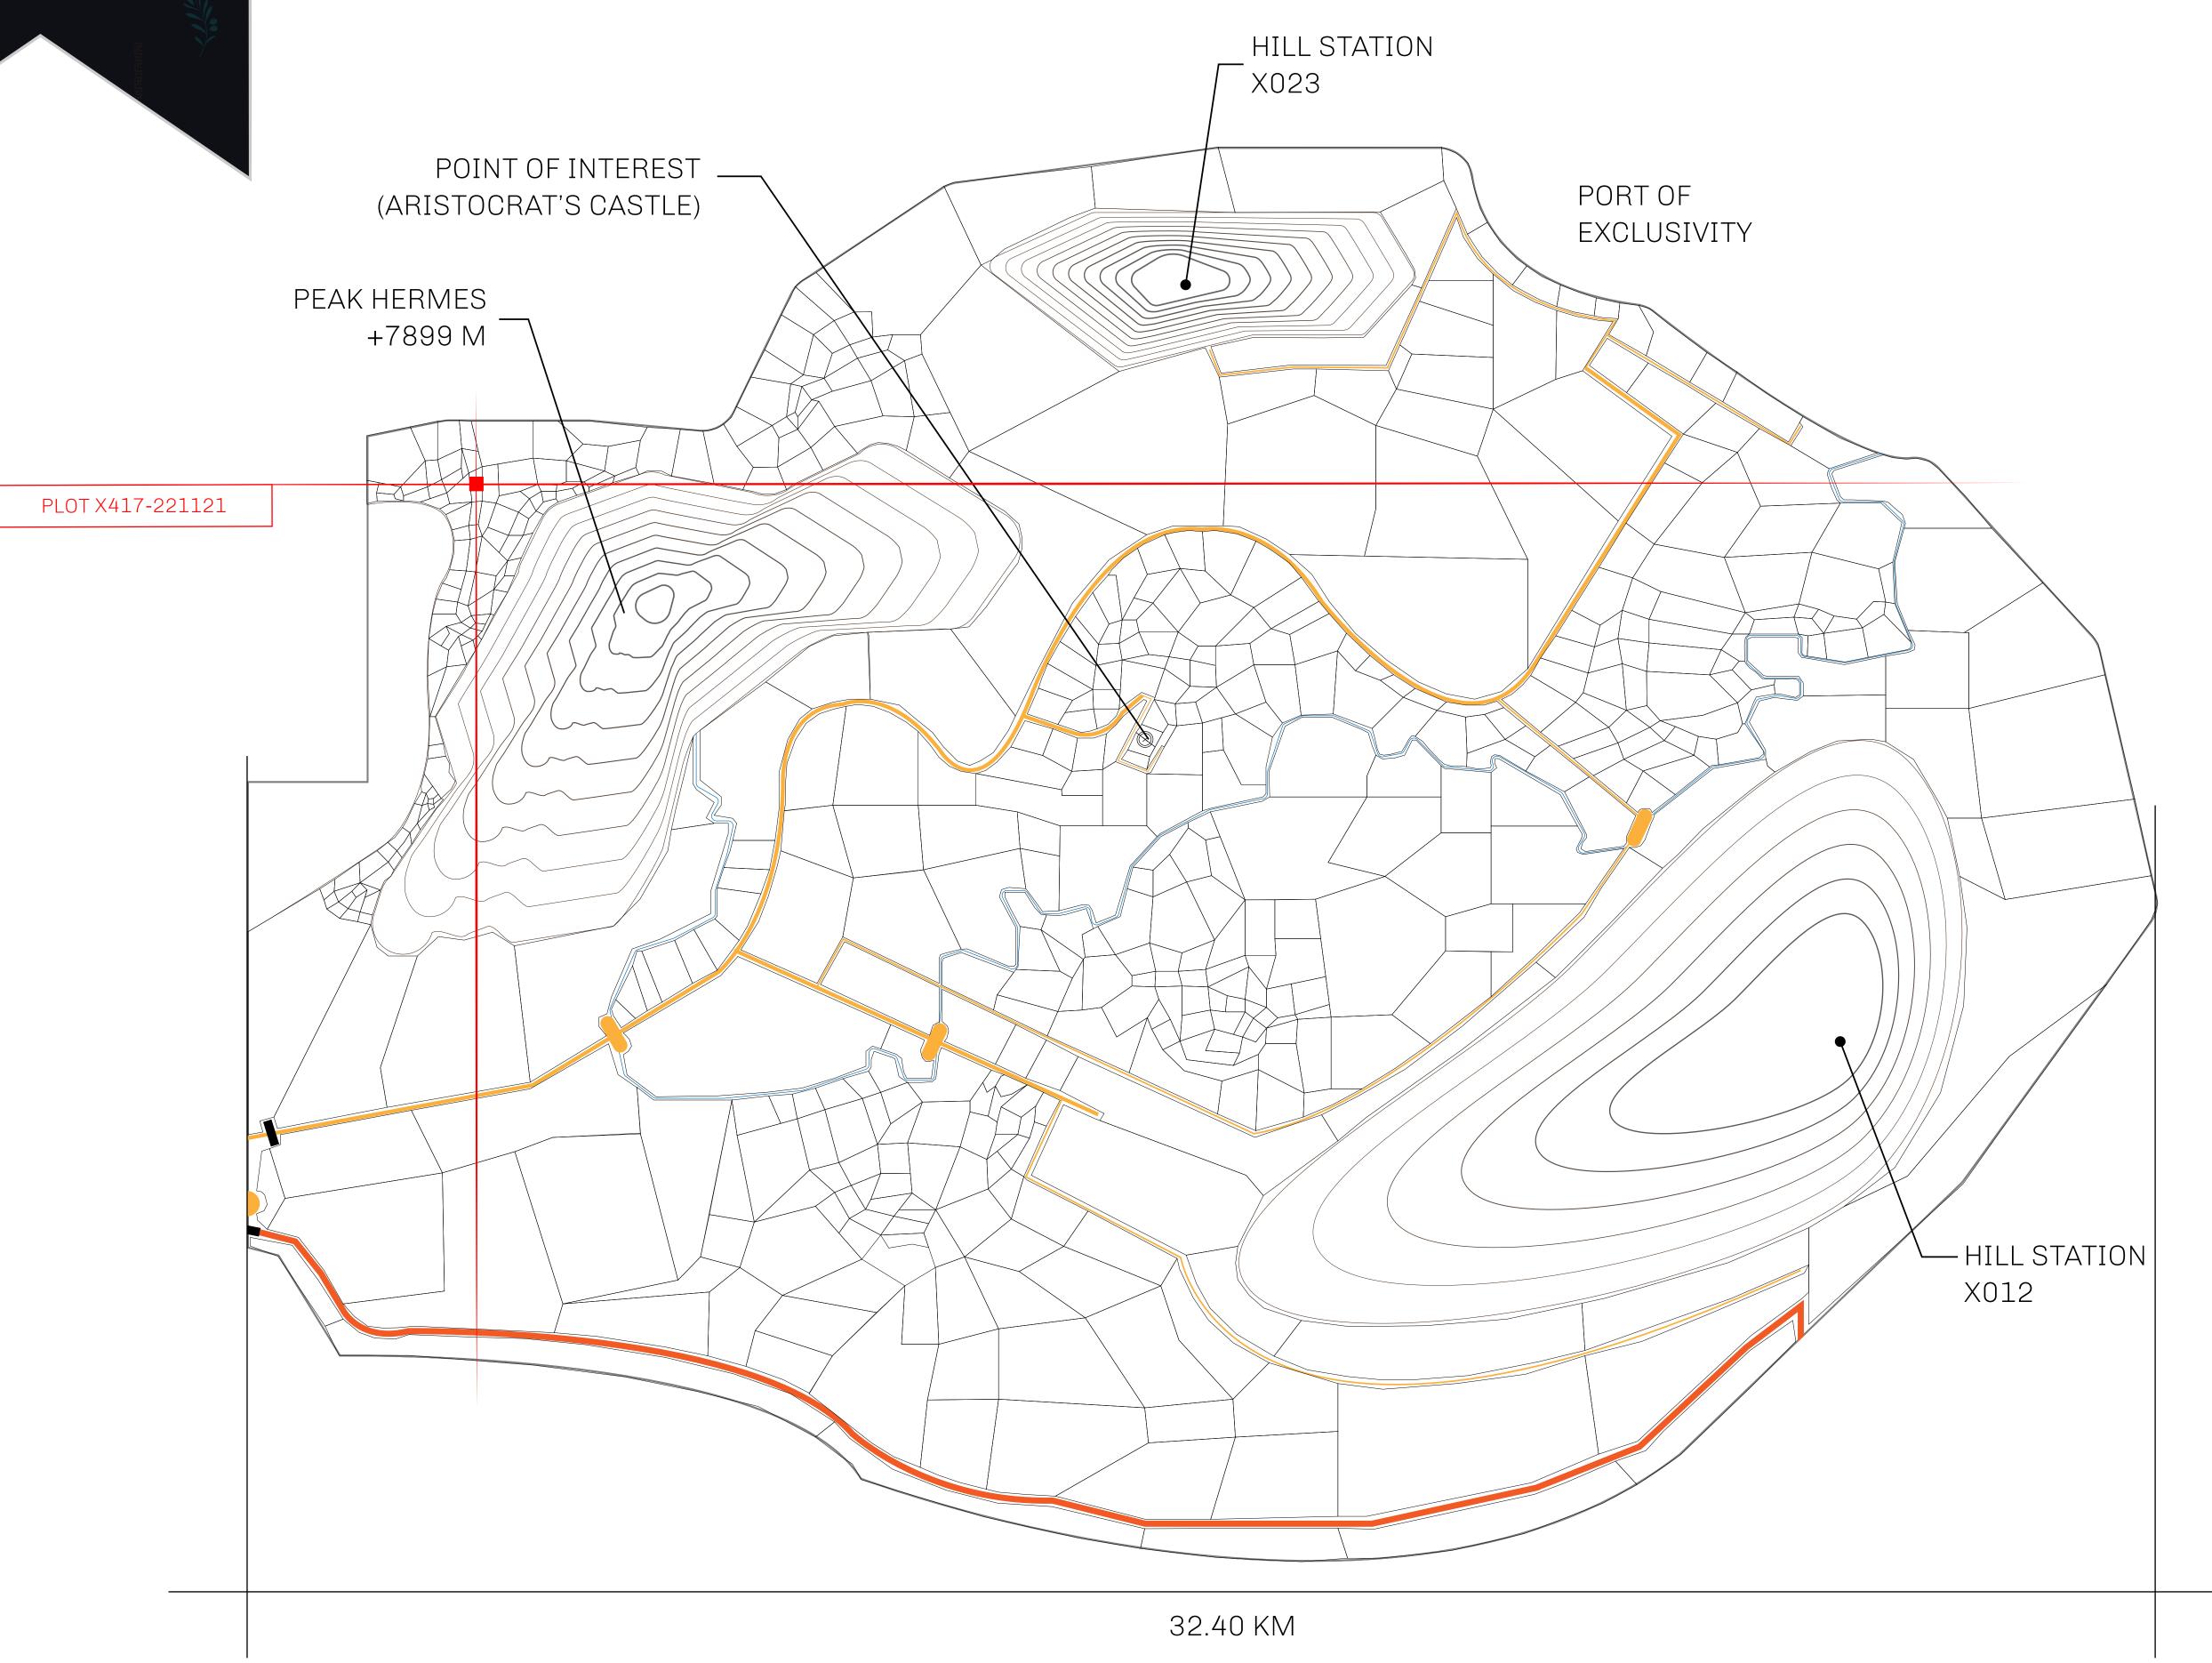

## GEOGRAPHY

COASTLINE
BORDERS
HIGHEST POINT
LOWEST POINT
PLOTS
SCALE

93.89 KM (58.34 MILES)

OCEAN, THE GREAT EMPIRE, SL

PEAK HERMES +7899 M

PORT OF EXCLUSIVITY 0 M

549

1:50000