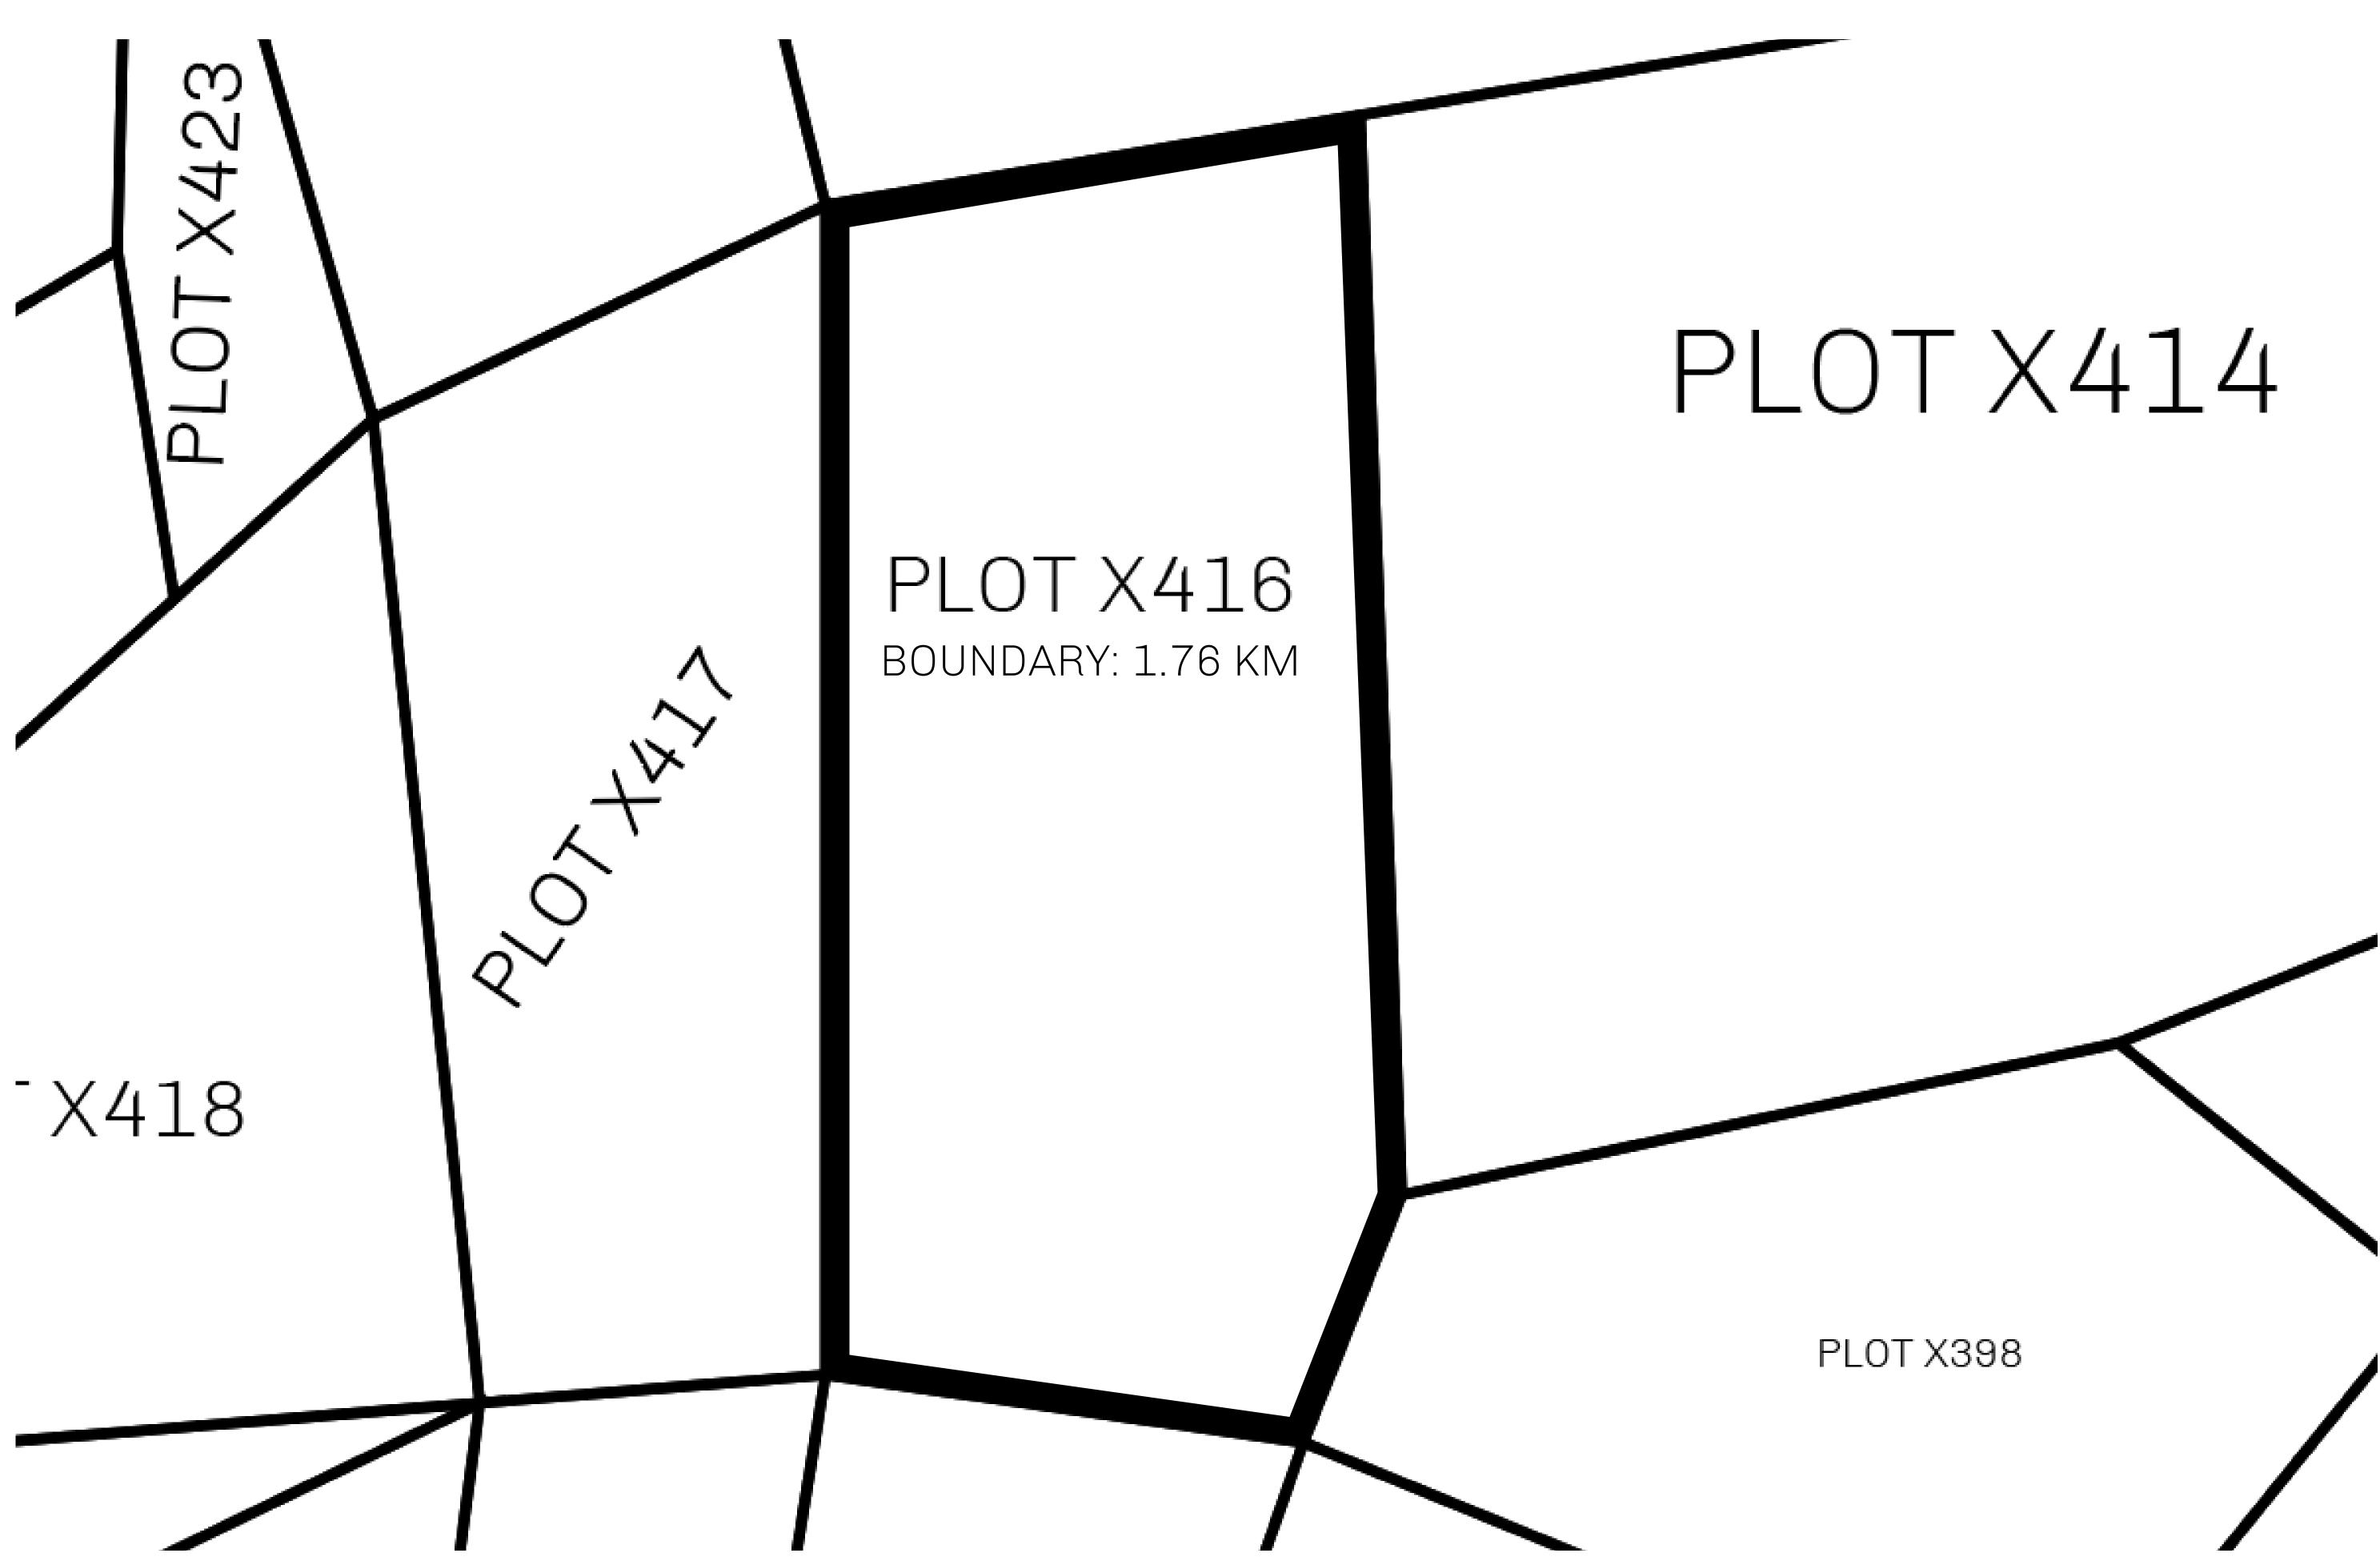

## GEOGRAPHY

COASTLINE
BORDERS
HIGHEST POINT
LOWEST POINT
PLOTS
SCALE

93.89 KM (58.34 MILES)

OCEAN, THE GREAT EMPIRE, SL

PEAK HERMES +7899 M

PORT OF EXCLUSIVITY 0 M

549

1:50000

## H.M. LNFT Land Registry

X416-221121

TITLE NUMBER

ADMINISTRATIVE AREA

KINGDOM OF X BY SL

ISSUED 22 November 2021

BJ.

OWNER ENTITLEMENT