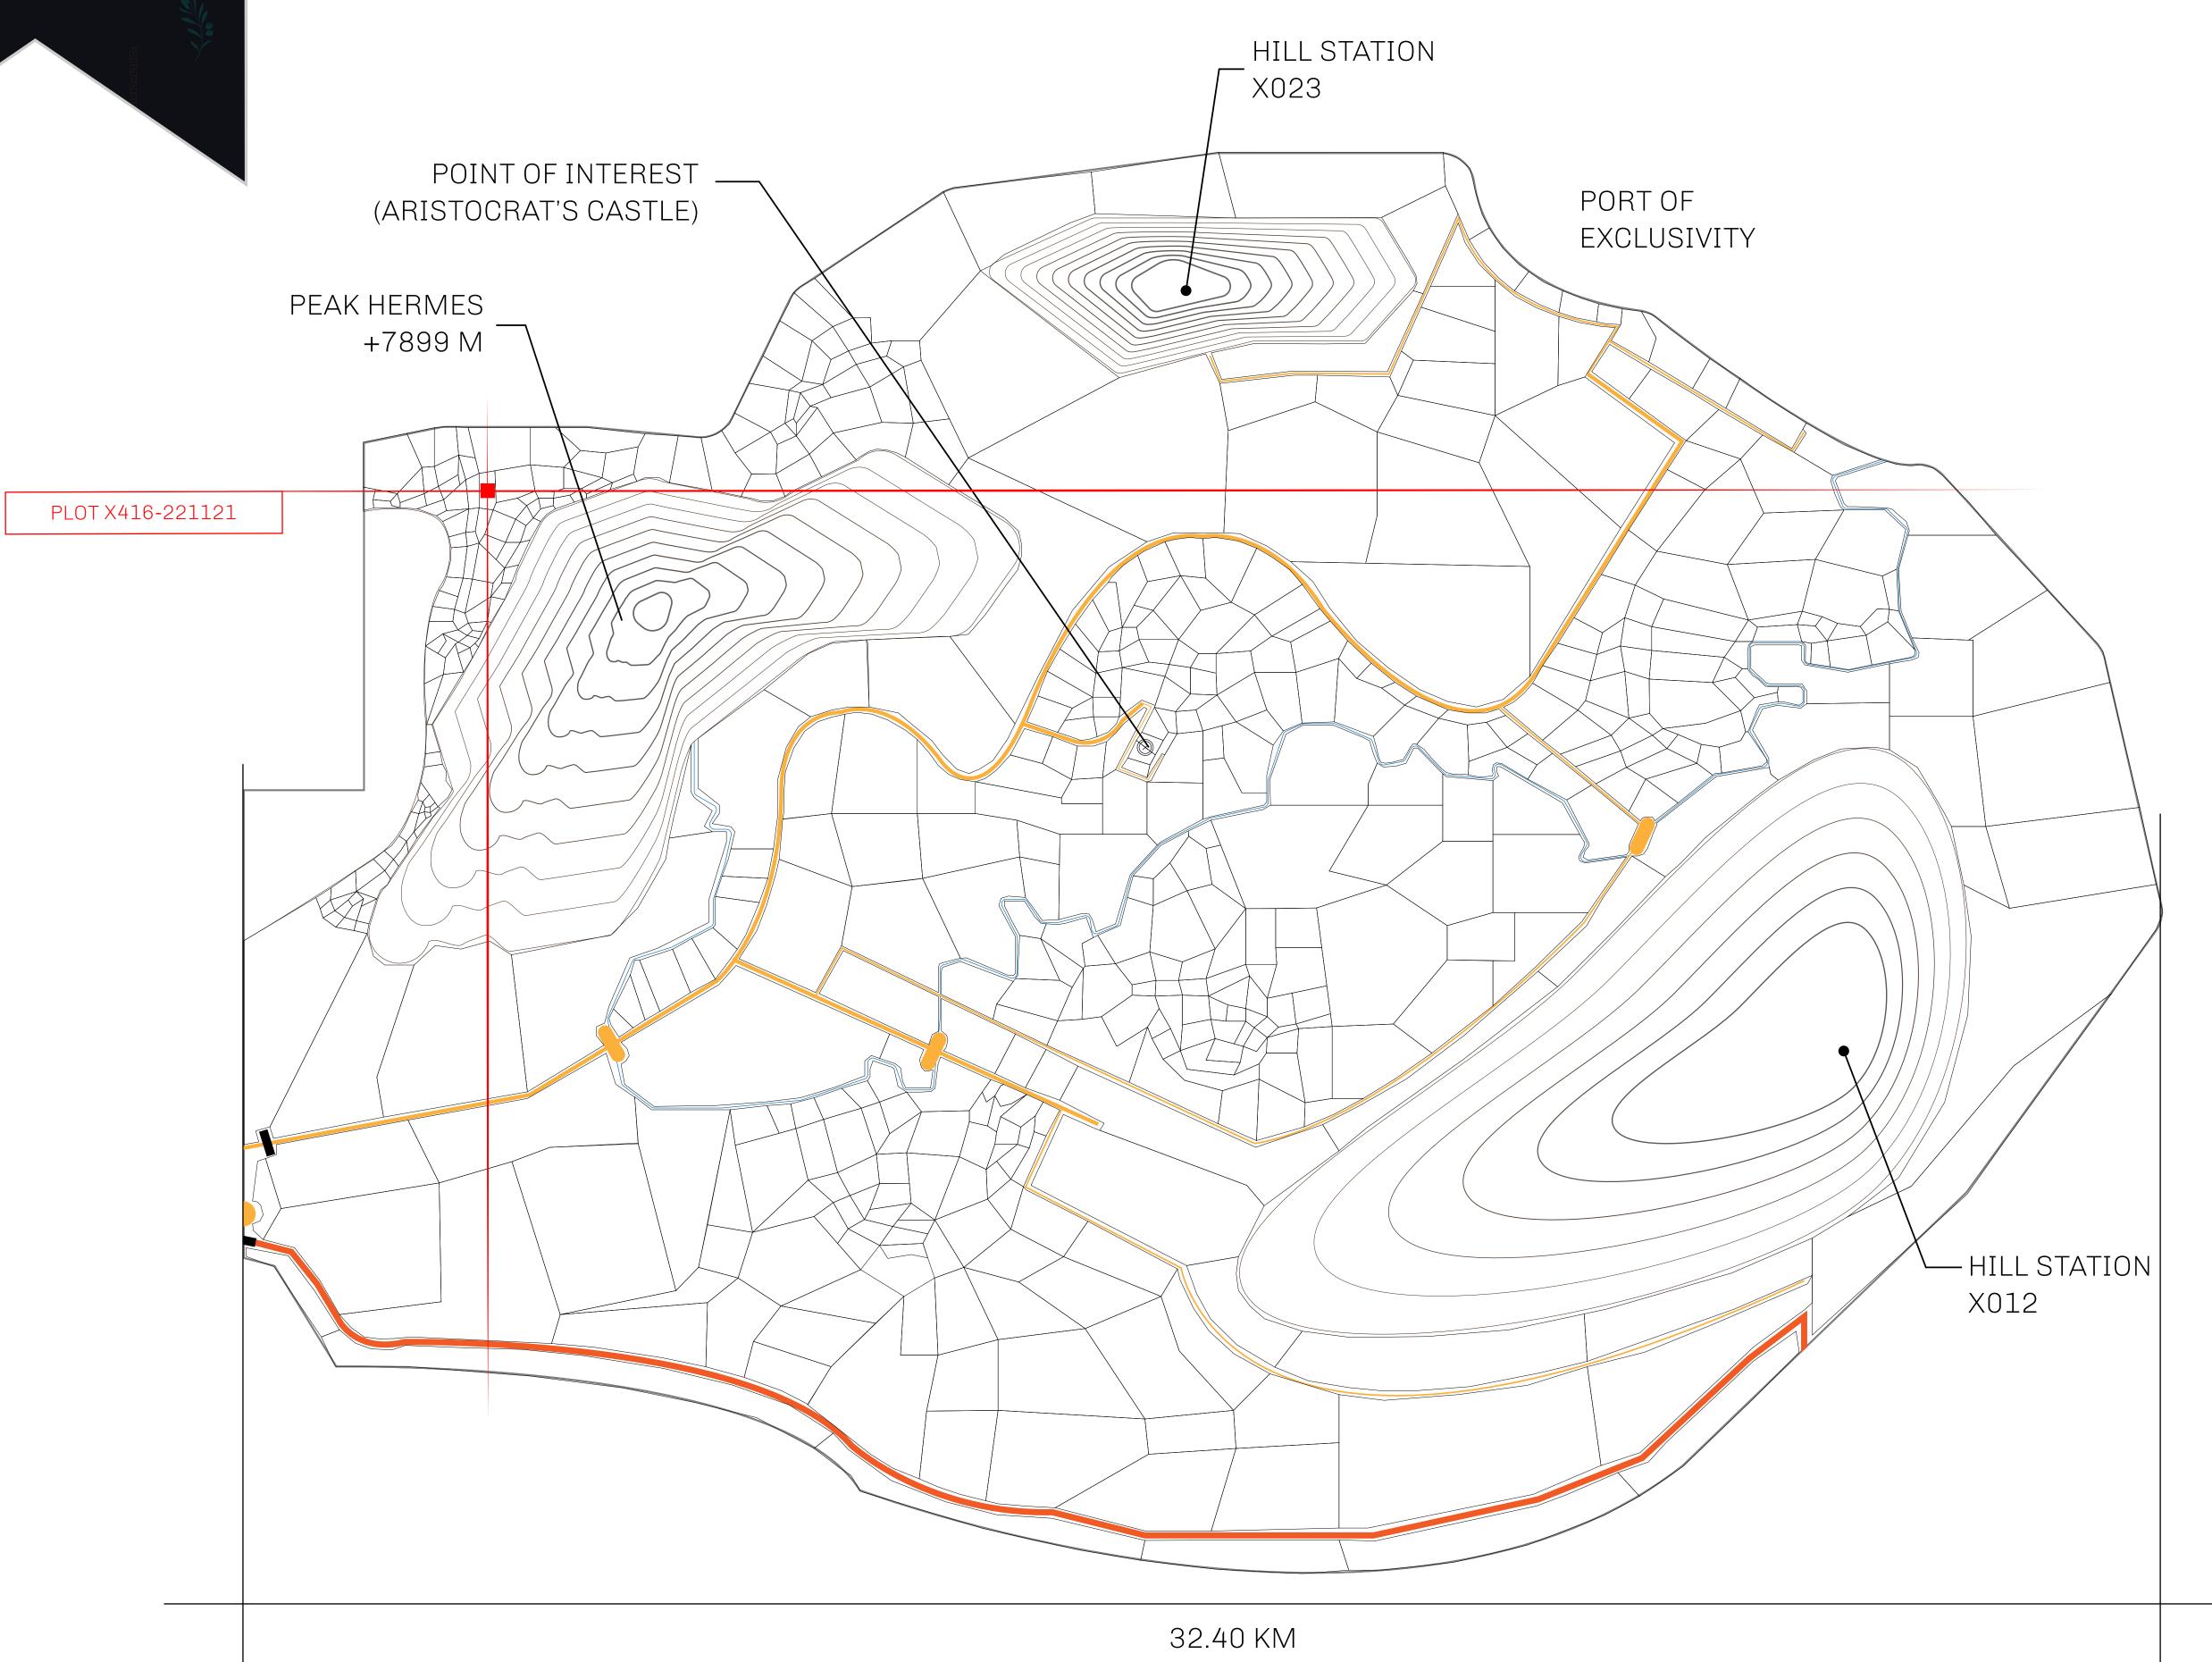

## GEOGRAPHY

COASTLINE
BORDERS
HIGHEST POINT
LOWEST POINT
PLOTS
SCALE

93.89 KM (58.34 MILES)

OCEAN, THE GREAT EMPIRE, SL

PEAK HERMES +7899 M

PORT OF EXCLUSIVITY 0 M

549

1:50000

## H.M. LNFT Land Registry

X416-221121

TITLE NUMBER

ADMINISTRATIVE AREA

KINGDOM OF X BY SL

ISSUED 22 November 2021

BJ.

OWNER ENTITLEMENT