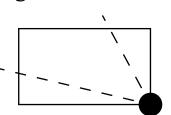

### **OFFICIAL PERSPECTIVE SHEET FOR FILING**

Indicate vantage point for each drawing. Copy and mark each sheet required prior to filing.

Guide - Vantage point should be indicated as shown in the diagram: