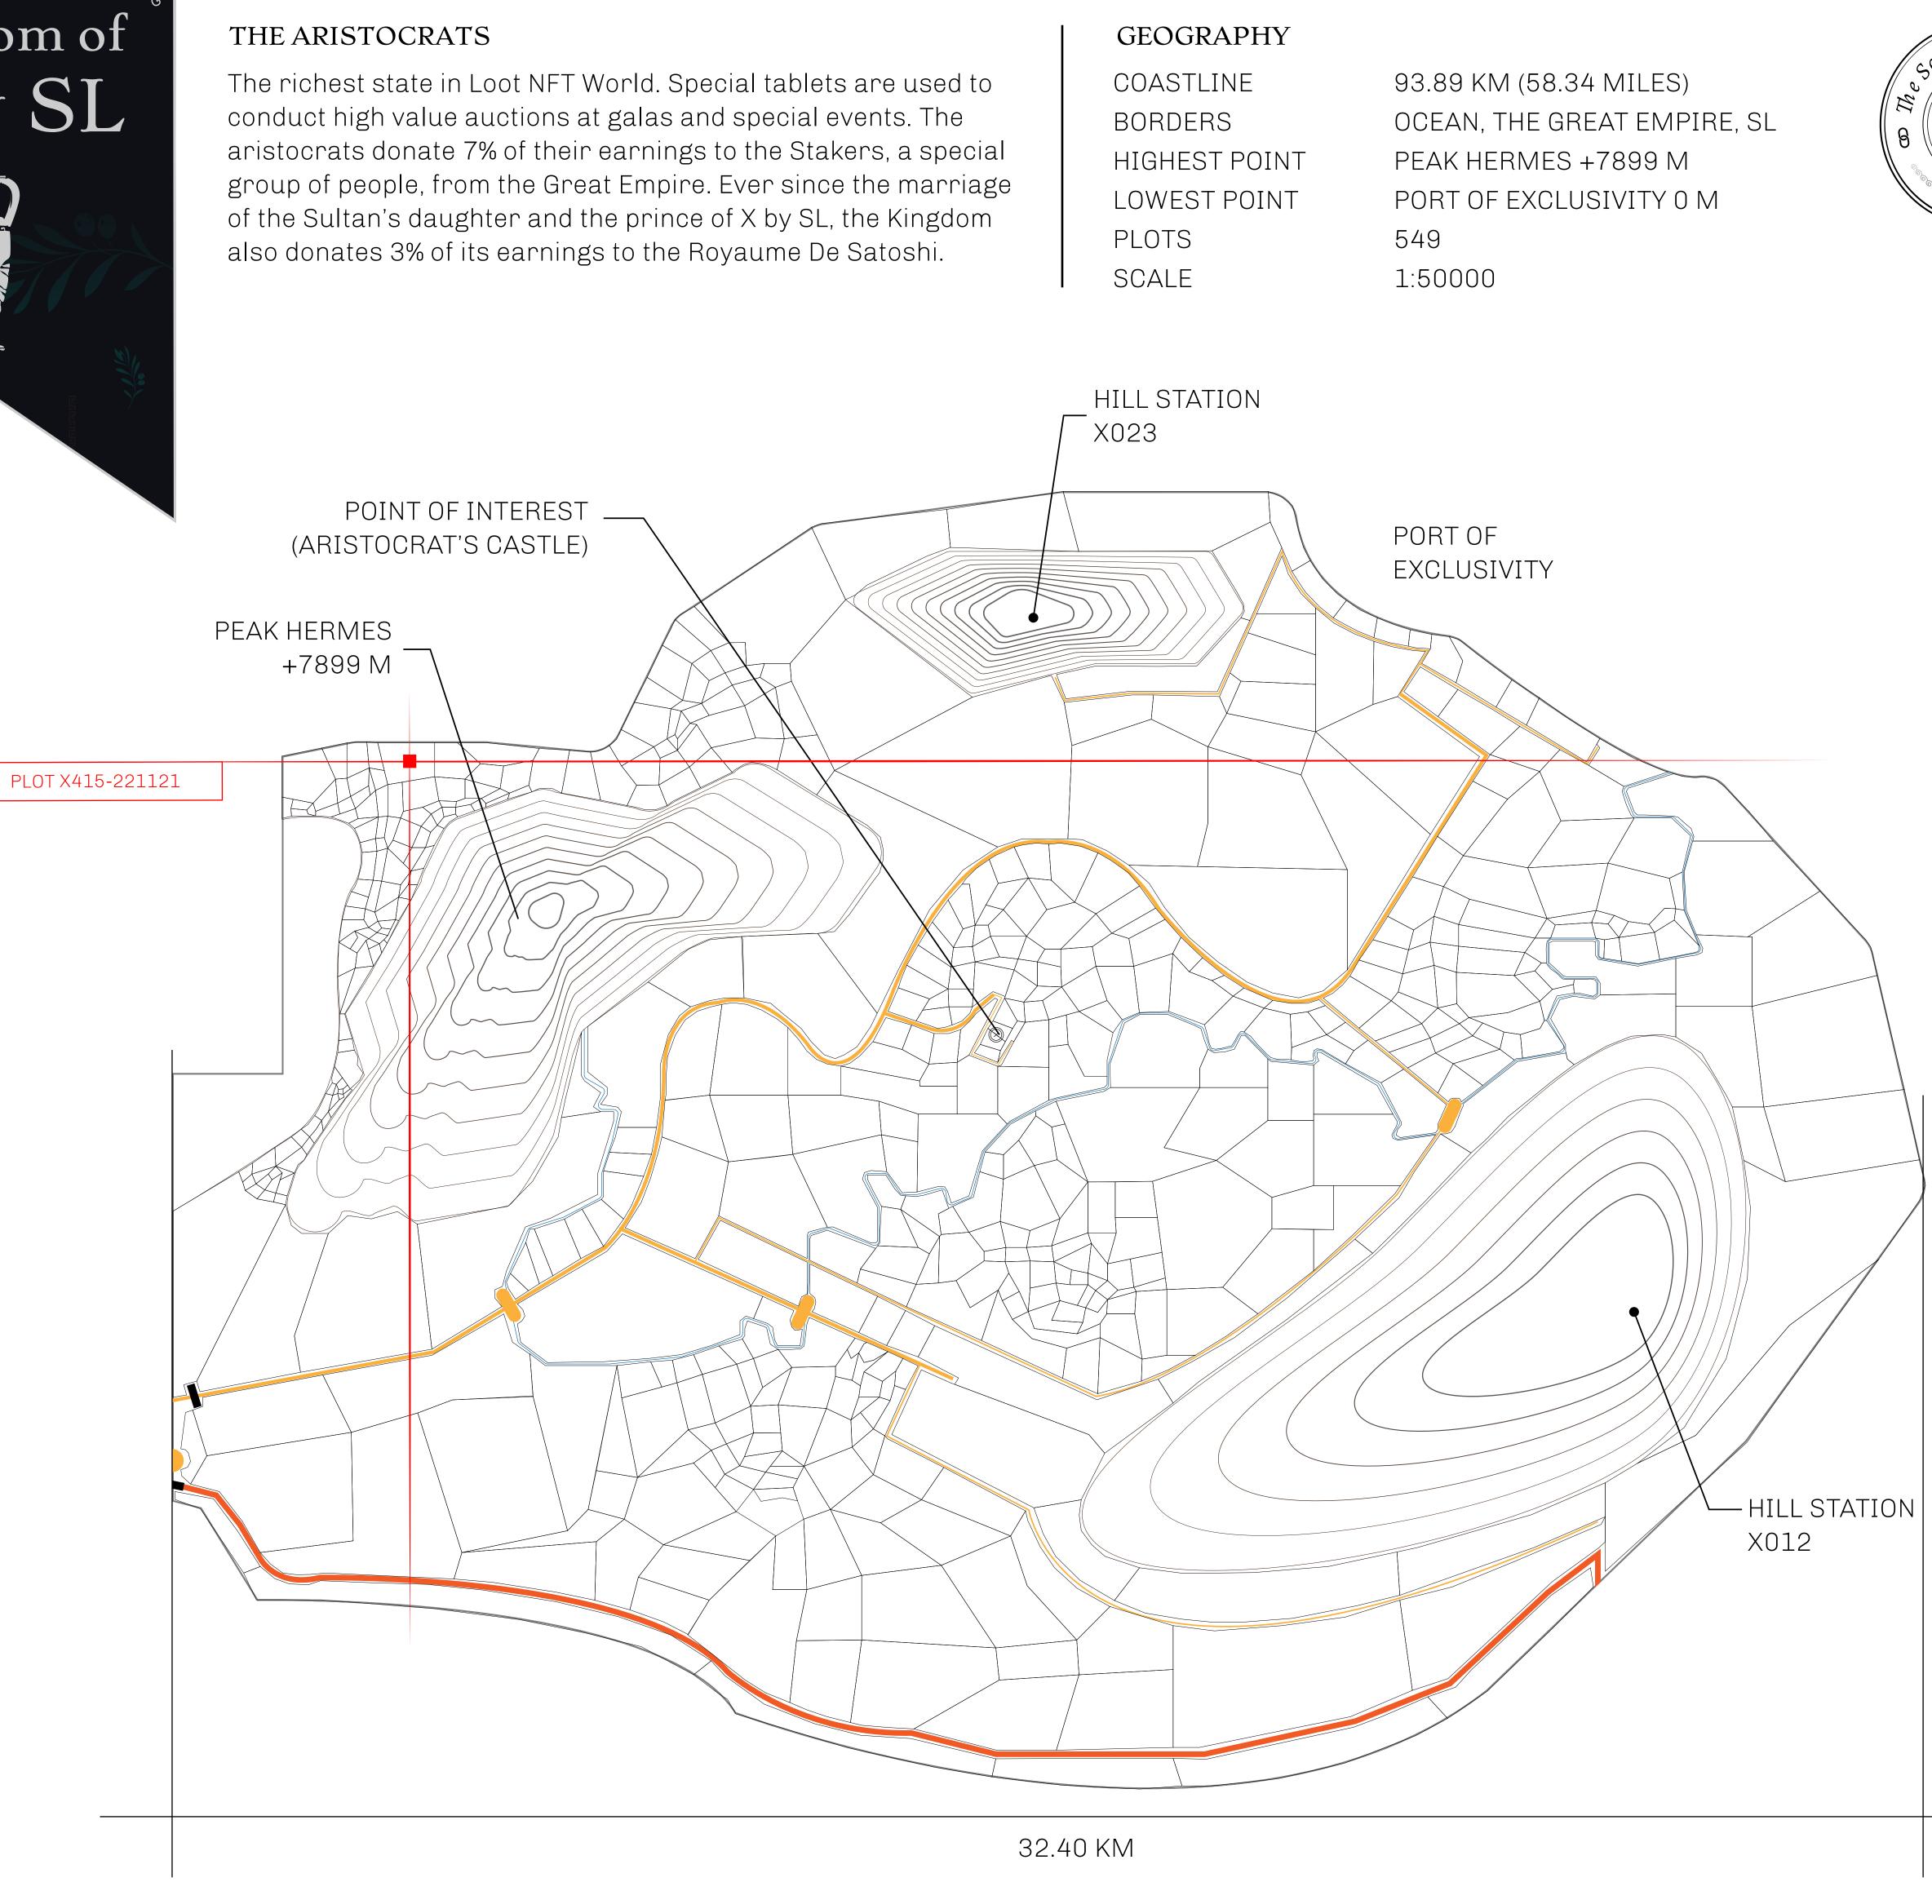

| Ŋ | TITLE NUMBER<br>X415-221121 |  |  |  |
|---|-----------------------------|--|--|--|
|   |                             |  |  |  |

# PLOT X415 Boundary: 3.33 km