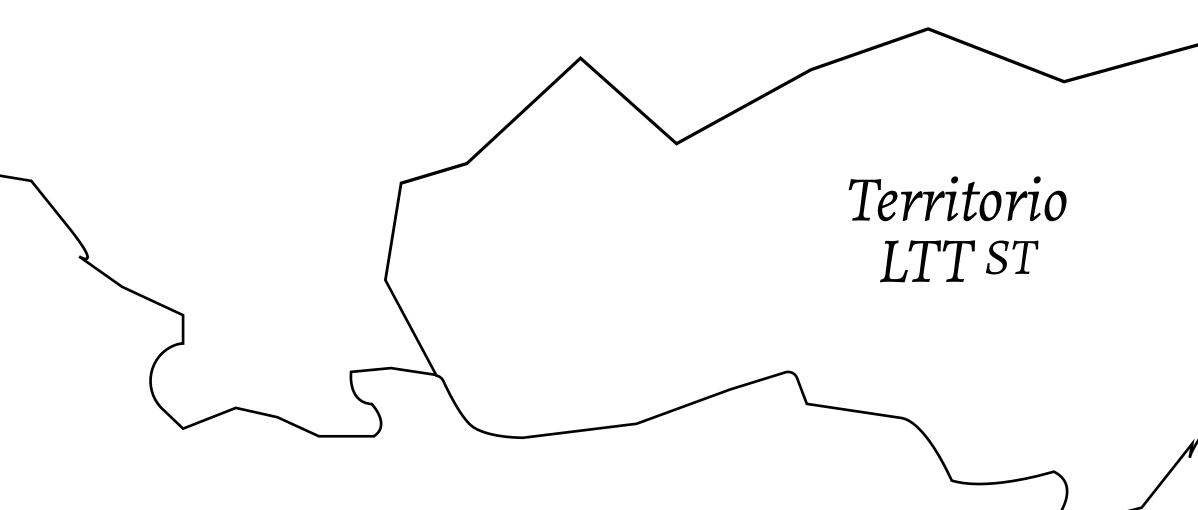

### H.M. LNFT Land Registry

ADMINISTRATIVE AREA

OWNER ENTITLEMENT

KINGDOM O

Type W-XBYSL: Share of 0.5% of all X by SL sales and Satoshi's Lounge re-sales based on number of NFT Stories minted (rewarded in LTT); Automatic invite to X by SL; Mint 4 NFT Stories