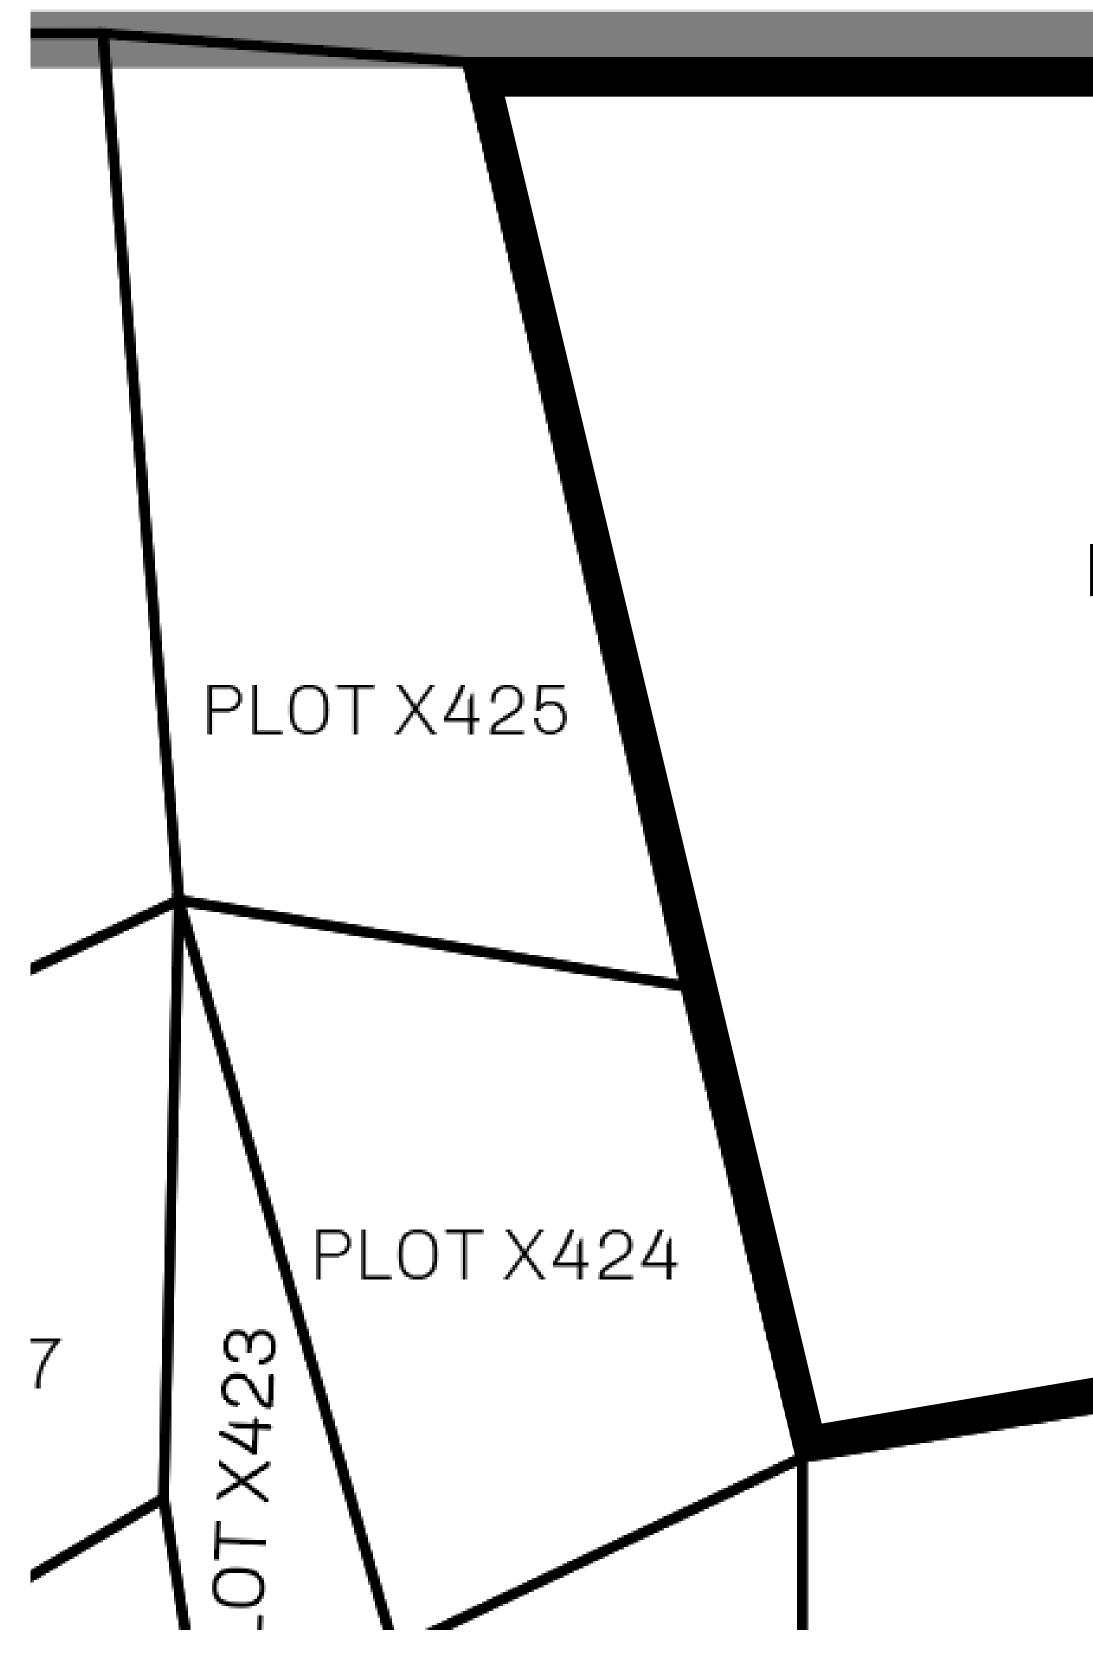

# LOOT NFT WORLD



HABN Island



 $\bigcirc$ 

Vault Atoll

Isle of Fund



The Great Empire



















### H.M. LNFT Land Registry

ADMINISTRATIVE AREA

OWNER ENTITLEMENT

KINGDOM O

Type W-XBYSL: Share of 0.5% of all X by SL sales and Satoshi's Lounge re-sales based on number of NFT Stories minted (rewarded in LTT); Automatic invite to X by SL; Mint 4 NFT Stories



| Ŋ | TITLE NUMBER<br>X415-221121 |  |  |  |
|---|-----------------------------|--|--|--|
|   |                             |  |  |  |



# PLOT X415 Boundary: 3.33 km

## $PI \cap T X 4 1 4$







### **OFFICIAL PERSPECTIVE SHEET FOR FILING**

Indicate vantage point for each drawing. Copy and mark each sheet required prior to filing.

Guide - Vantage point should be indicated as shown in the diagram: