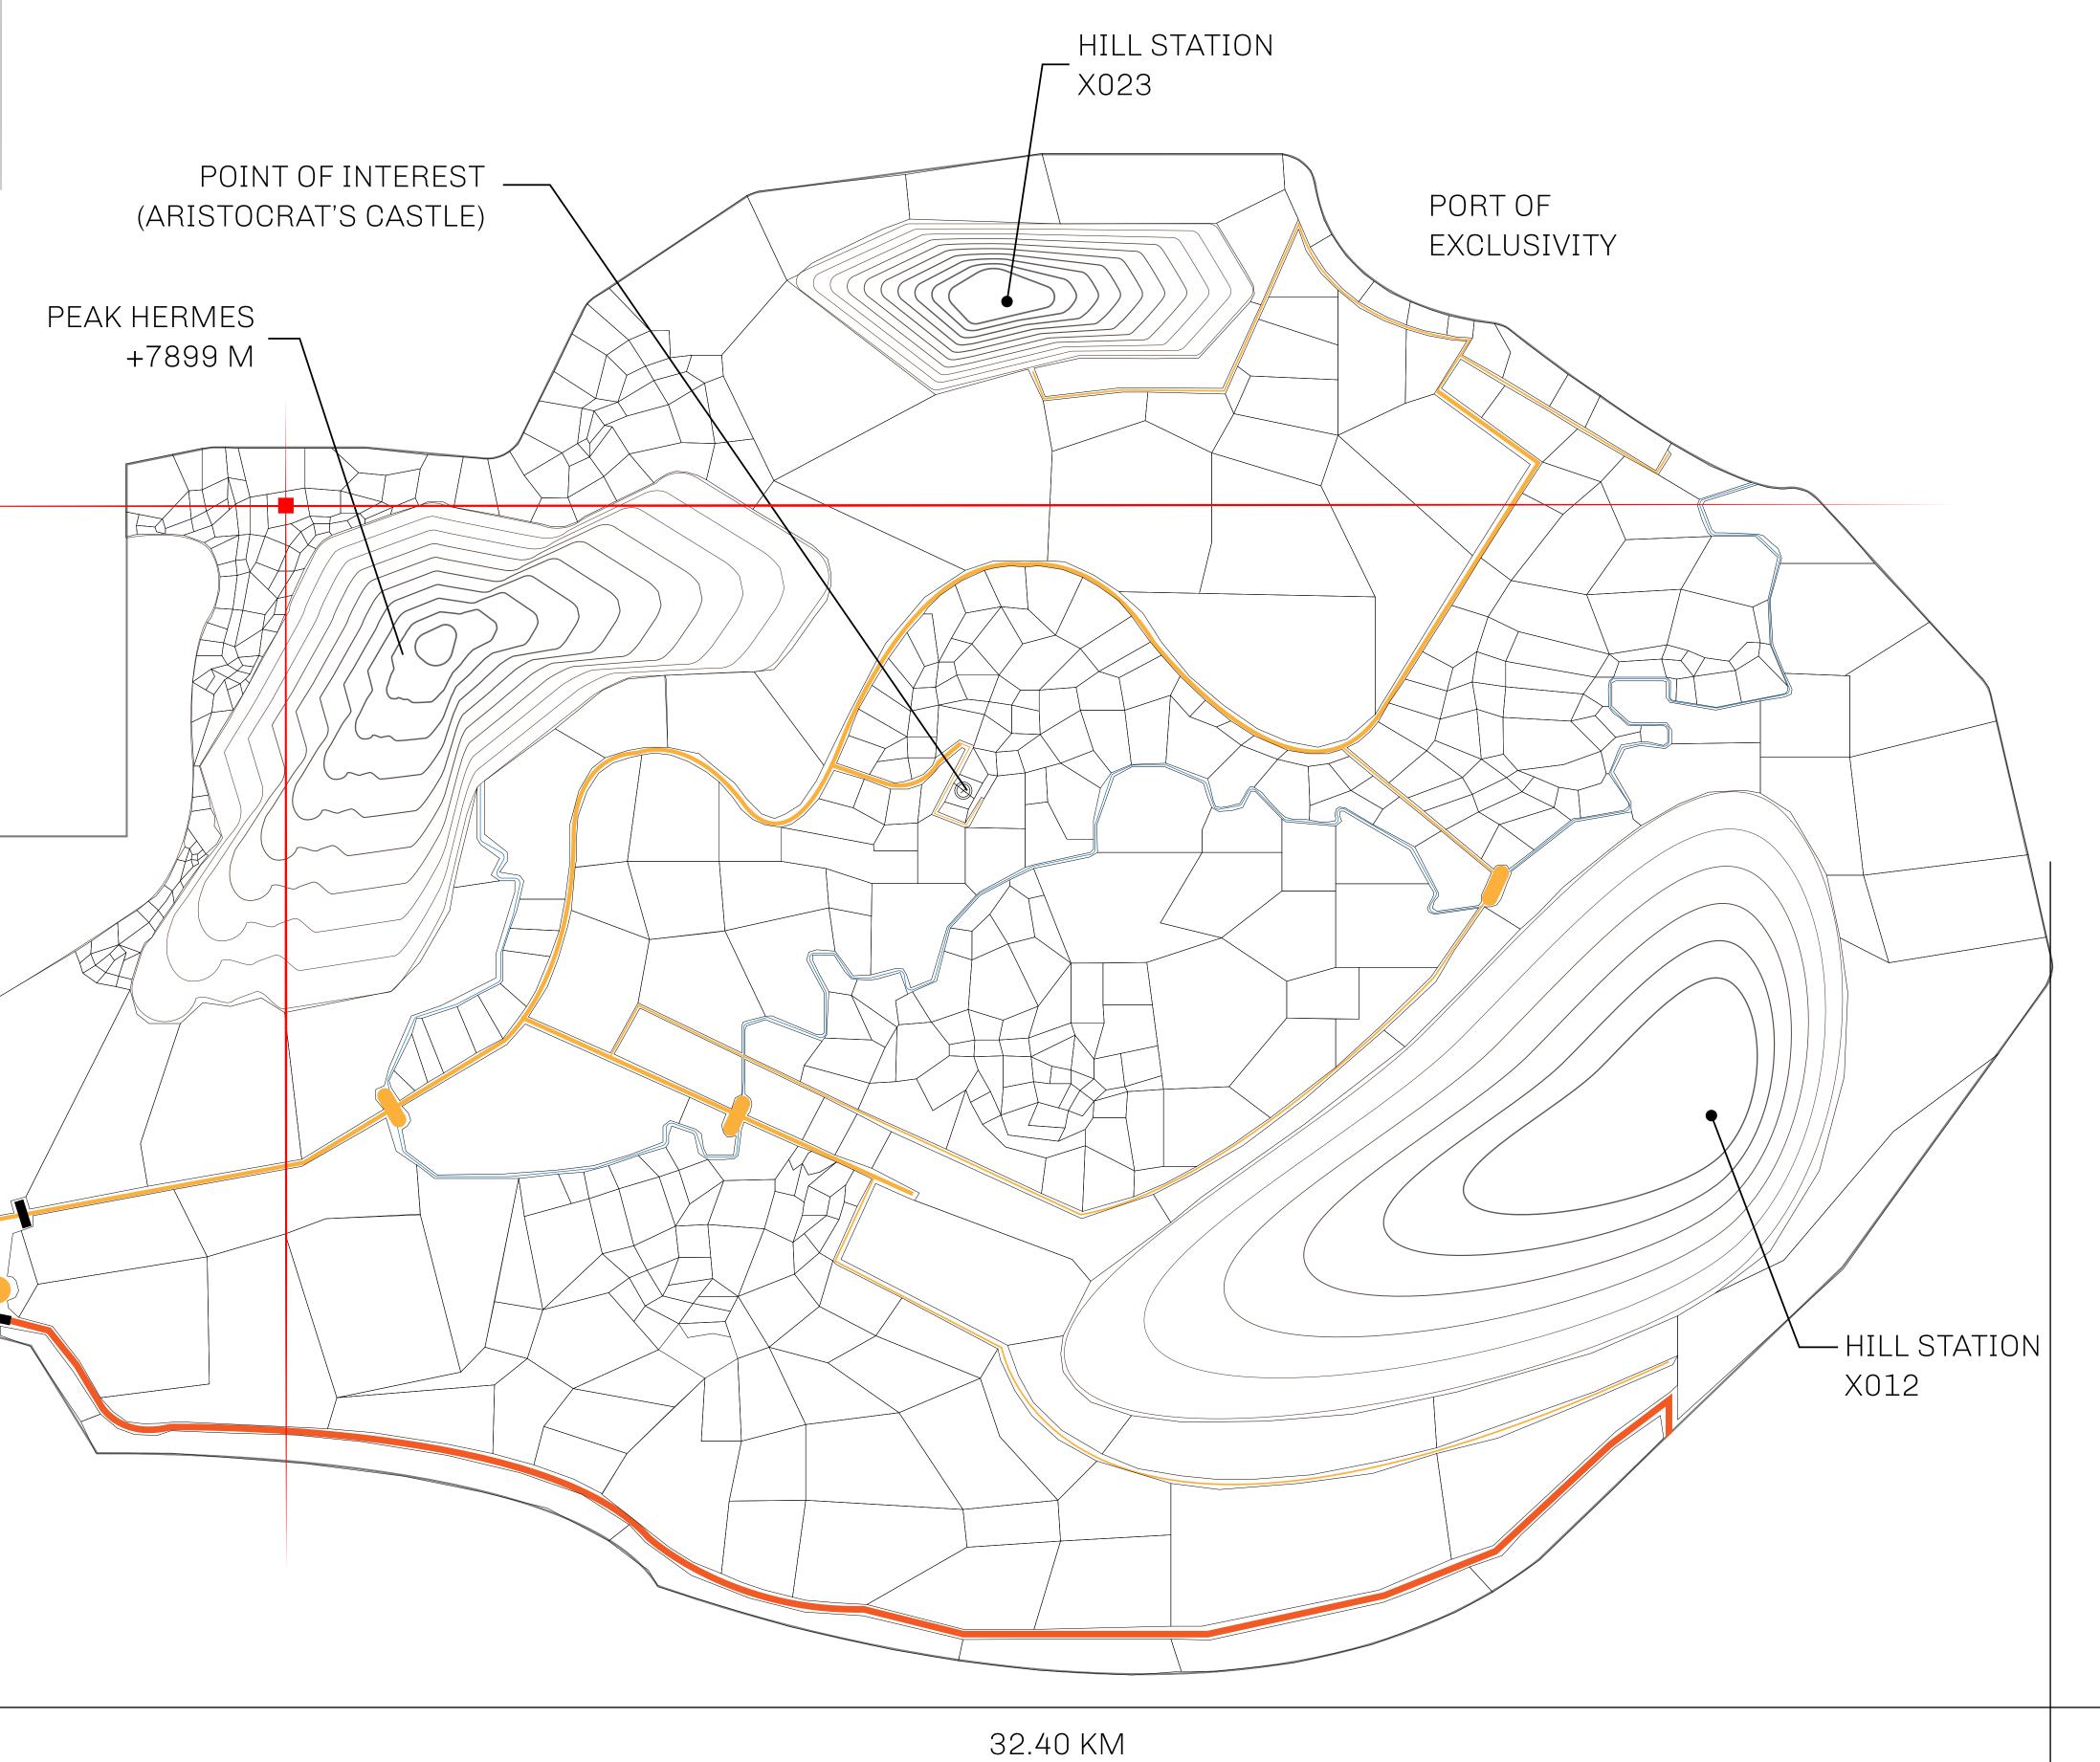

## GEOGRAPHY

COASTLINE
BORDERS
HIGHEST POINT
LOWEST POINT
PLOTS
SCALE

93.89 KM (58.34 MILES)

OCEAN, THE GREAT EMPIRE, SL

PEAK HERMES +7899 M

PORT OF EXCLUSIVITY 0 M

549

1:50000