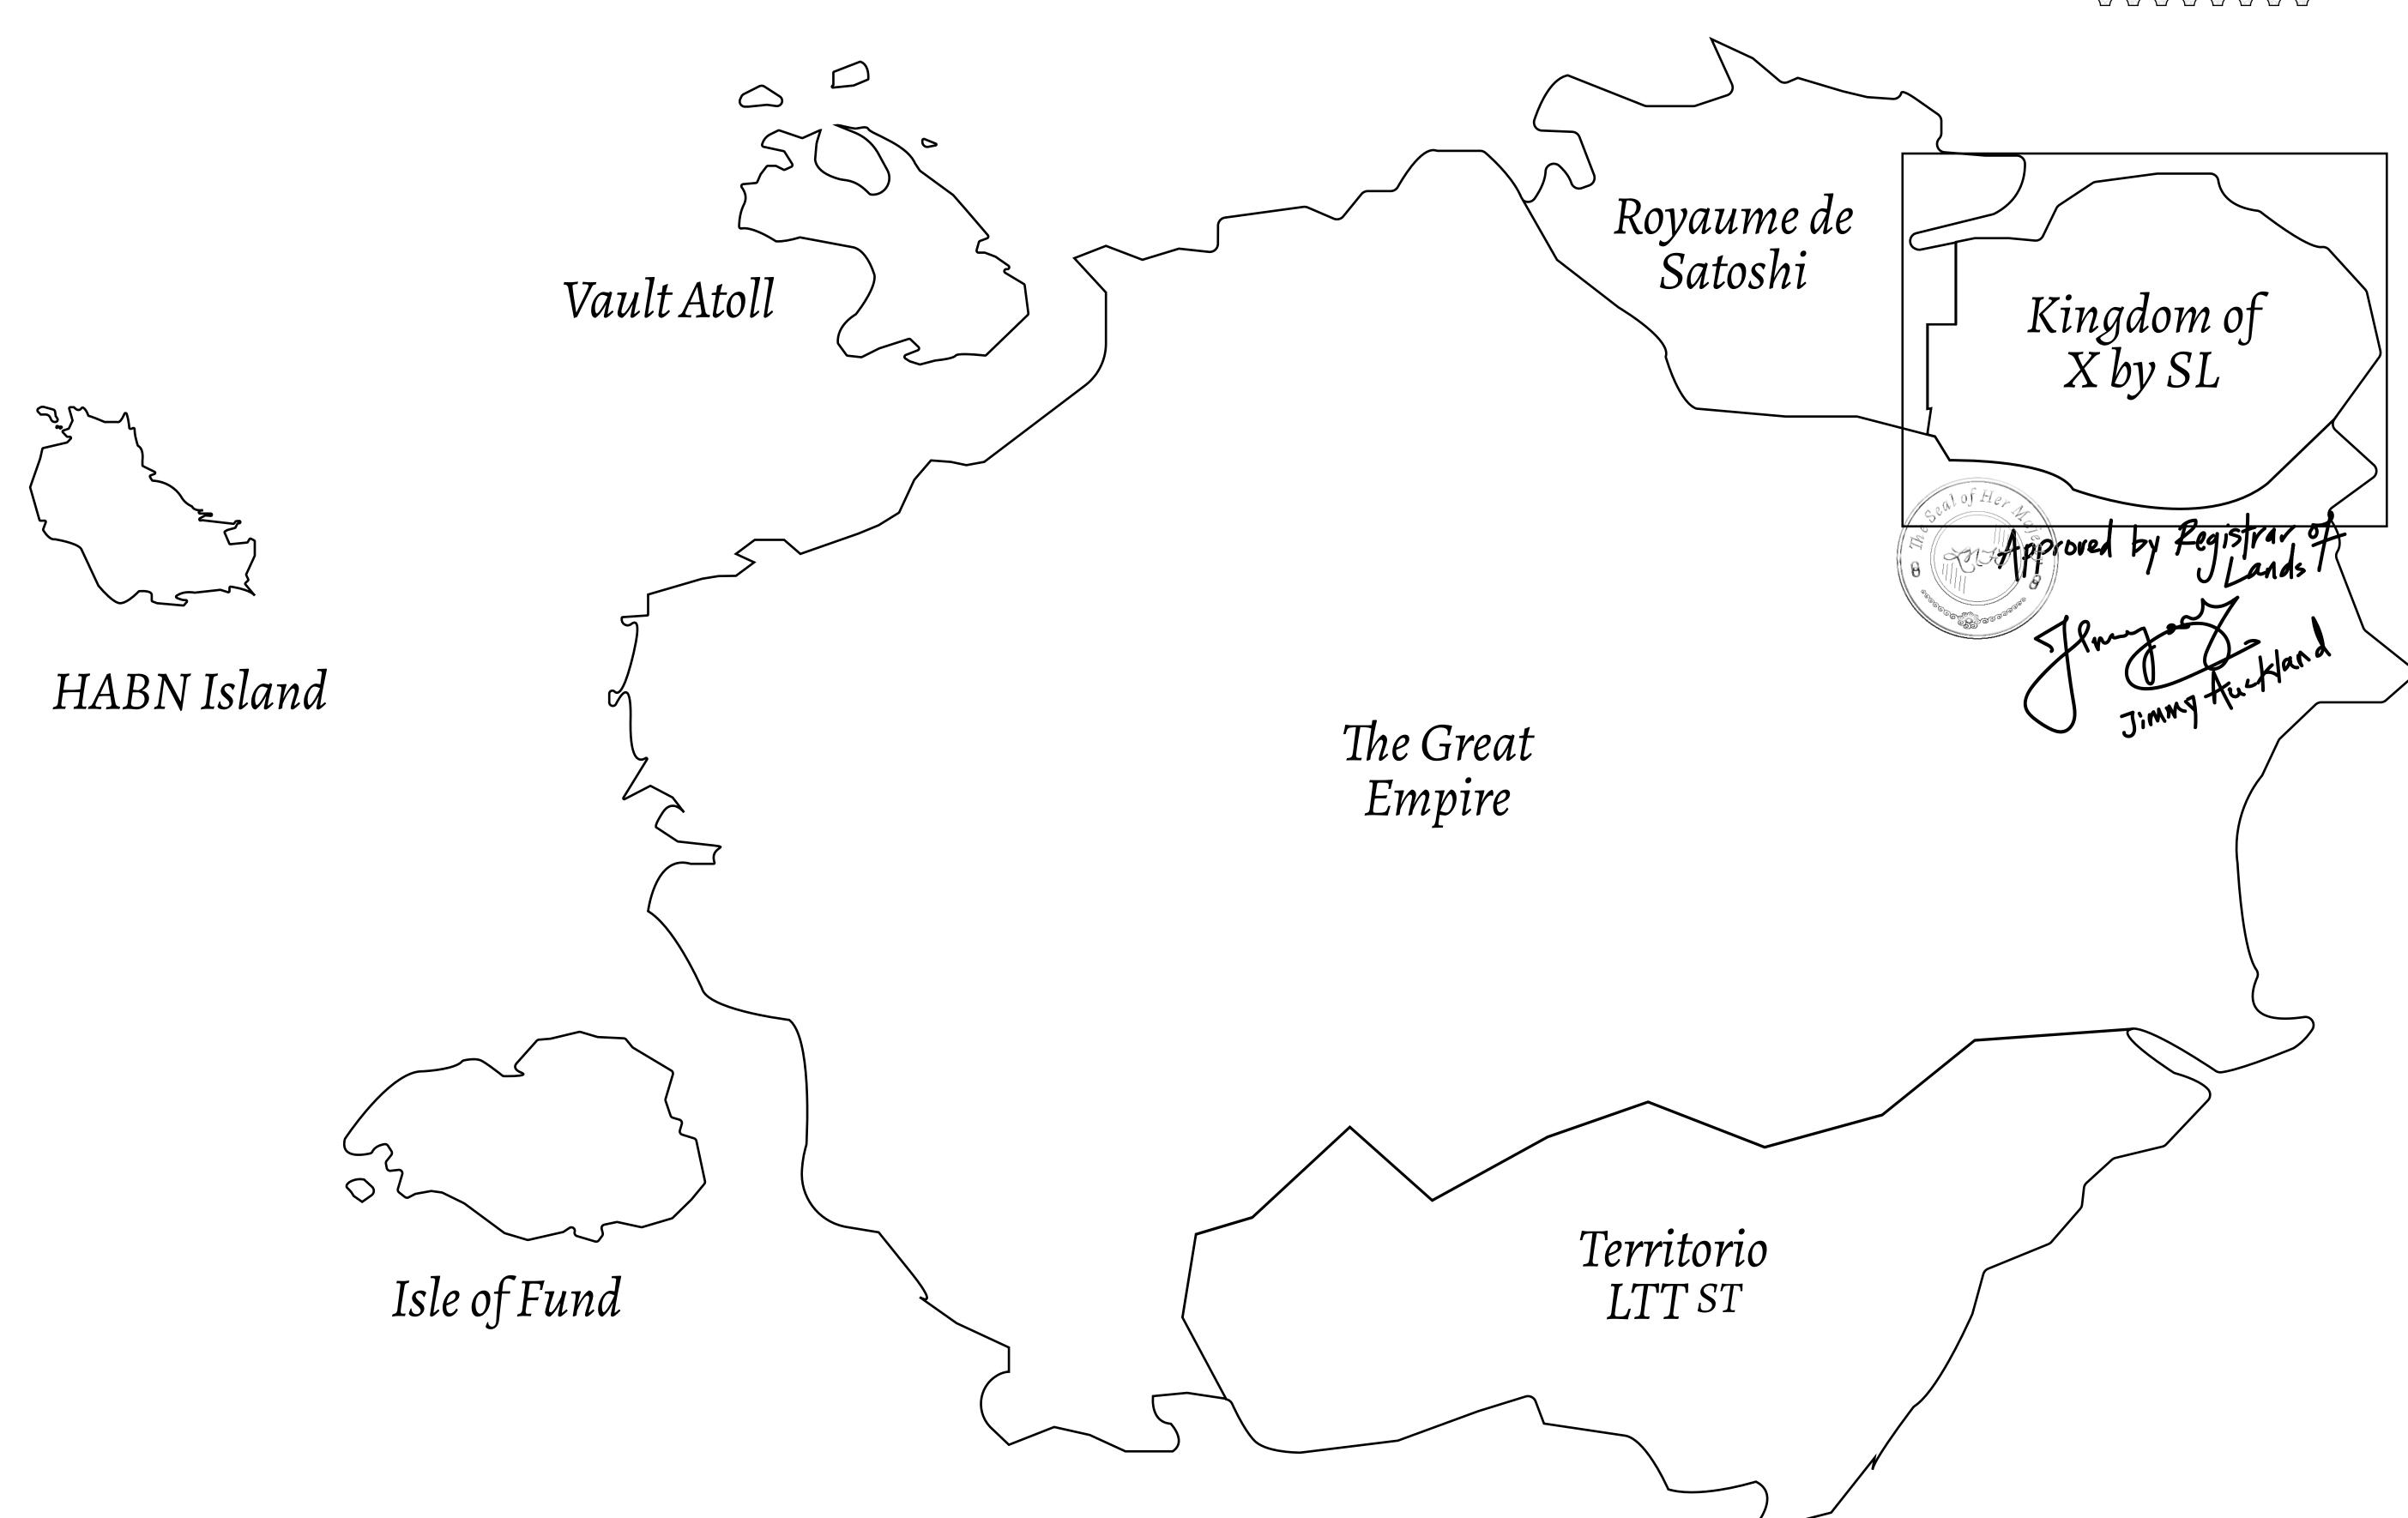

## THE ARISTOCRATS

The richest state in Loot NFT World. Special tablets are used to conduct high value auctions at galas and special events. The aristocrats donate 7% of their earnings to the Stakers, a special group of people, from the Great Empire. Ever since the marriage of the Sultan's daughter and the prince of X by SL, the Kingdom also donates 3% of its earnings to the Royaume De Satoshi.

## GEOGRAPHY

COASTLINE
BORDERS
HIGHEST POINT
LOWEST POINT
PLOTS
SCALE

93.89 KM (58.34 MILES)

OCEAN, THE GREAT EMPIRE, SL

PEAK HERMES +7899 M

PORT OF EXCLUSIVITY 0 M

549

1:50000

## H.M. LNFT Land Registry

X414-221121

TITLE NUMBER

ADMINISTRATIVE AREA KINGDOM OF X BY SL

ISSUED 22 November 2021

SCALE **1/50000** 

Type W-XBYSL: Share of 0.5% of all X by SL sales and Satoshi's Lounge re-sales based on number of NFT Stories minted (rewarded in LTT); Automatic invite to X by SL; Mint 4 NFT Stories