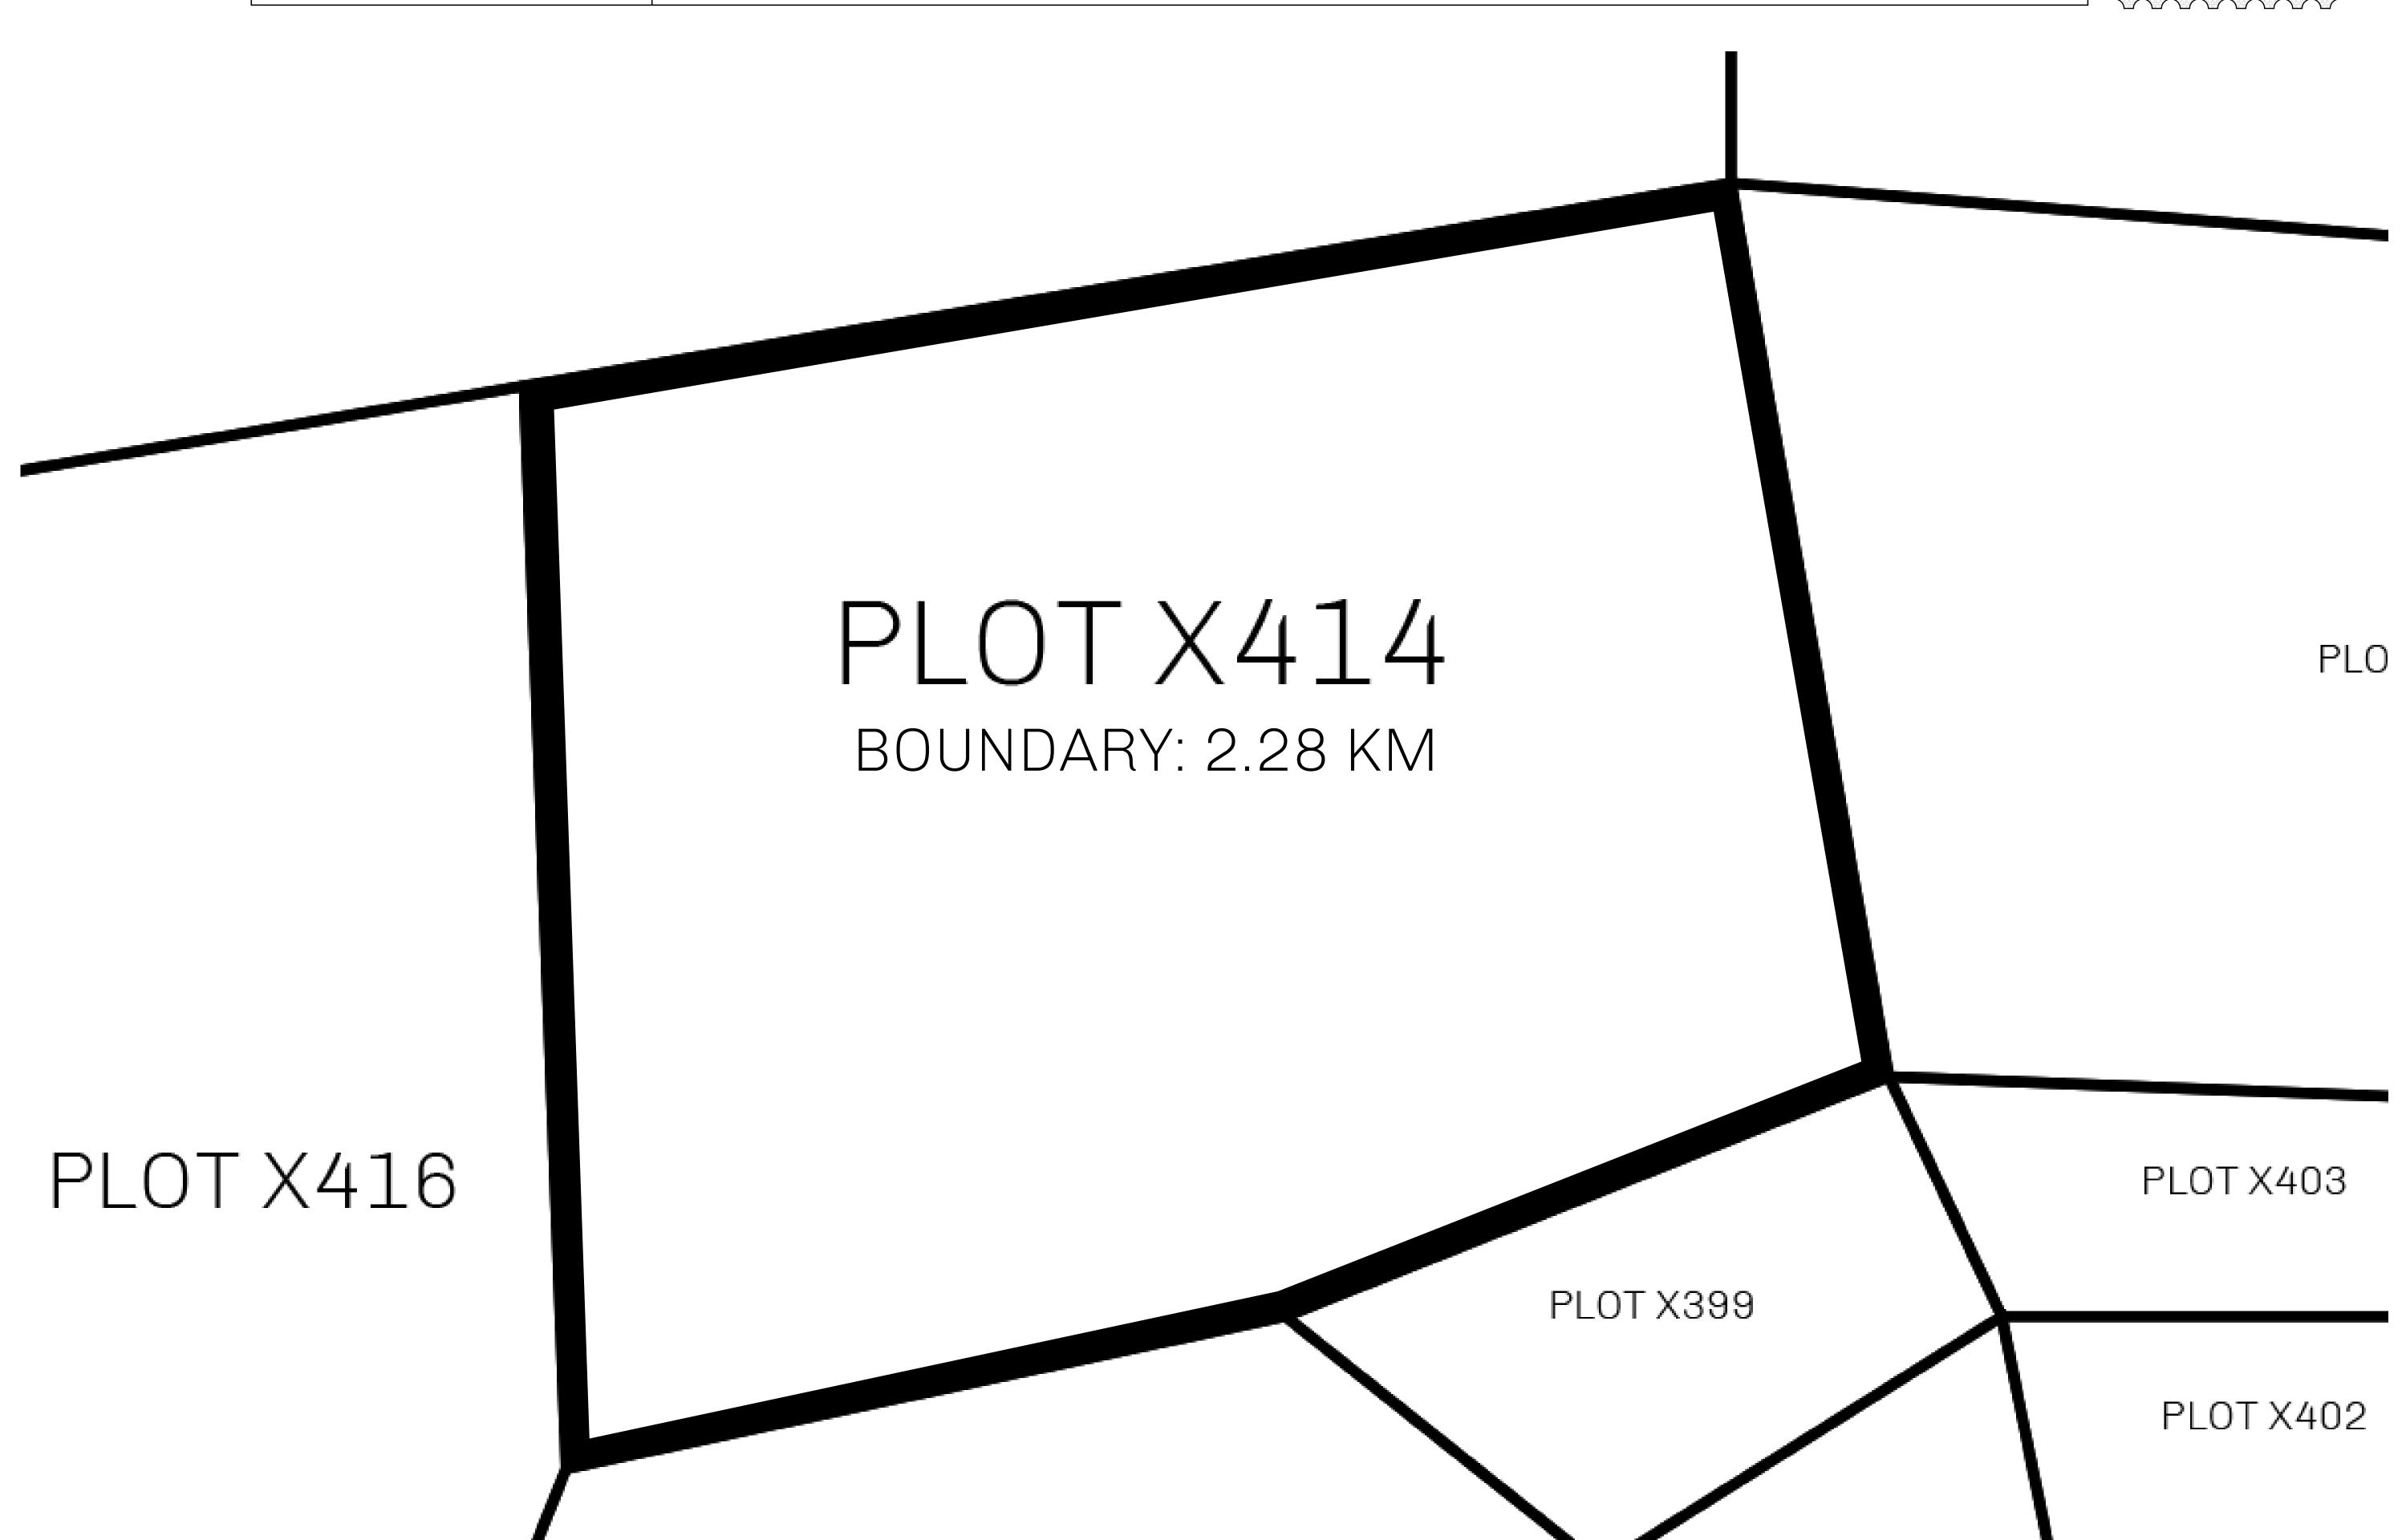

## LOOTNFT WORLD

PLOT X414-221121

## GEOGRAPHY

COASTLINE
BORDERS
HIGHEST POINT
LOWEST POINT
PLOTS
SCALE

93.89 KM (58.34 MILES)

OCEAN, THE GREAT EMPIRE, SL

PEAK HERMES +7899 M

PORT OF EXCLUSIVITY 0 M

549

1:50000