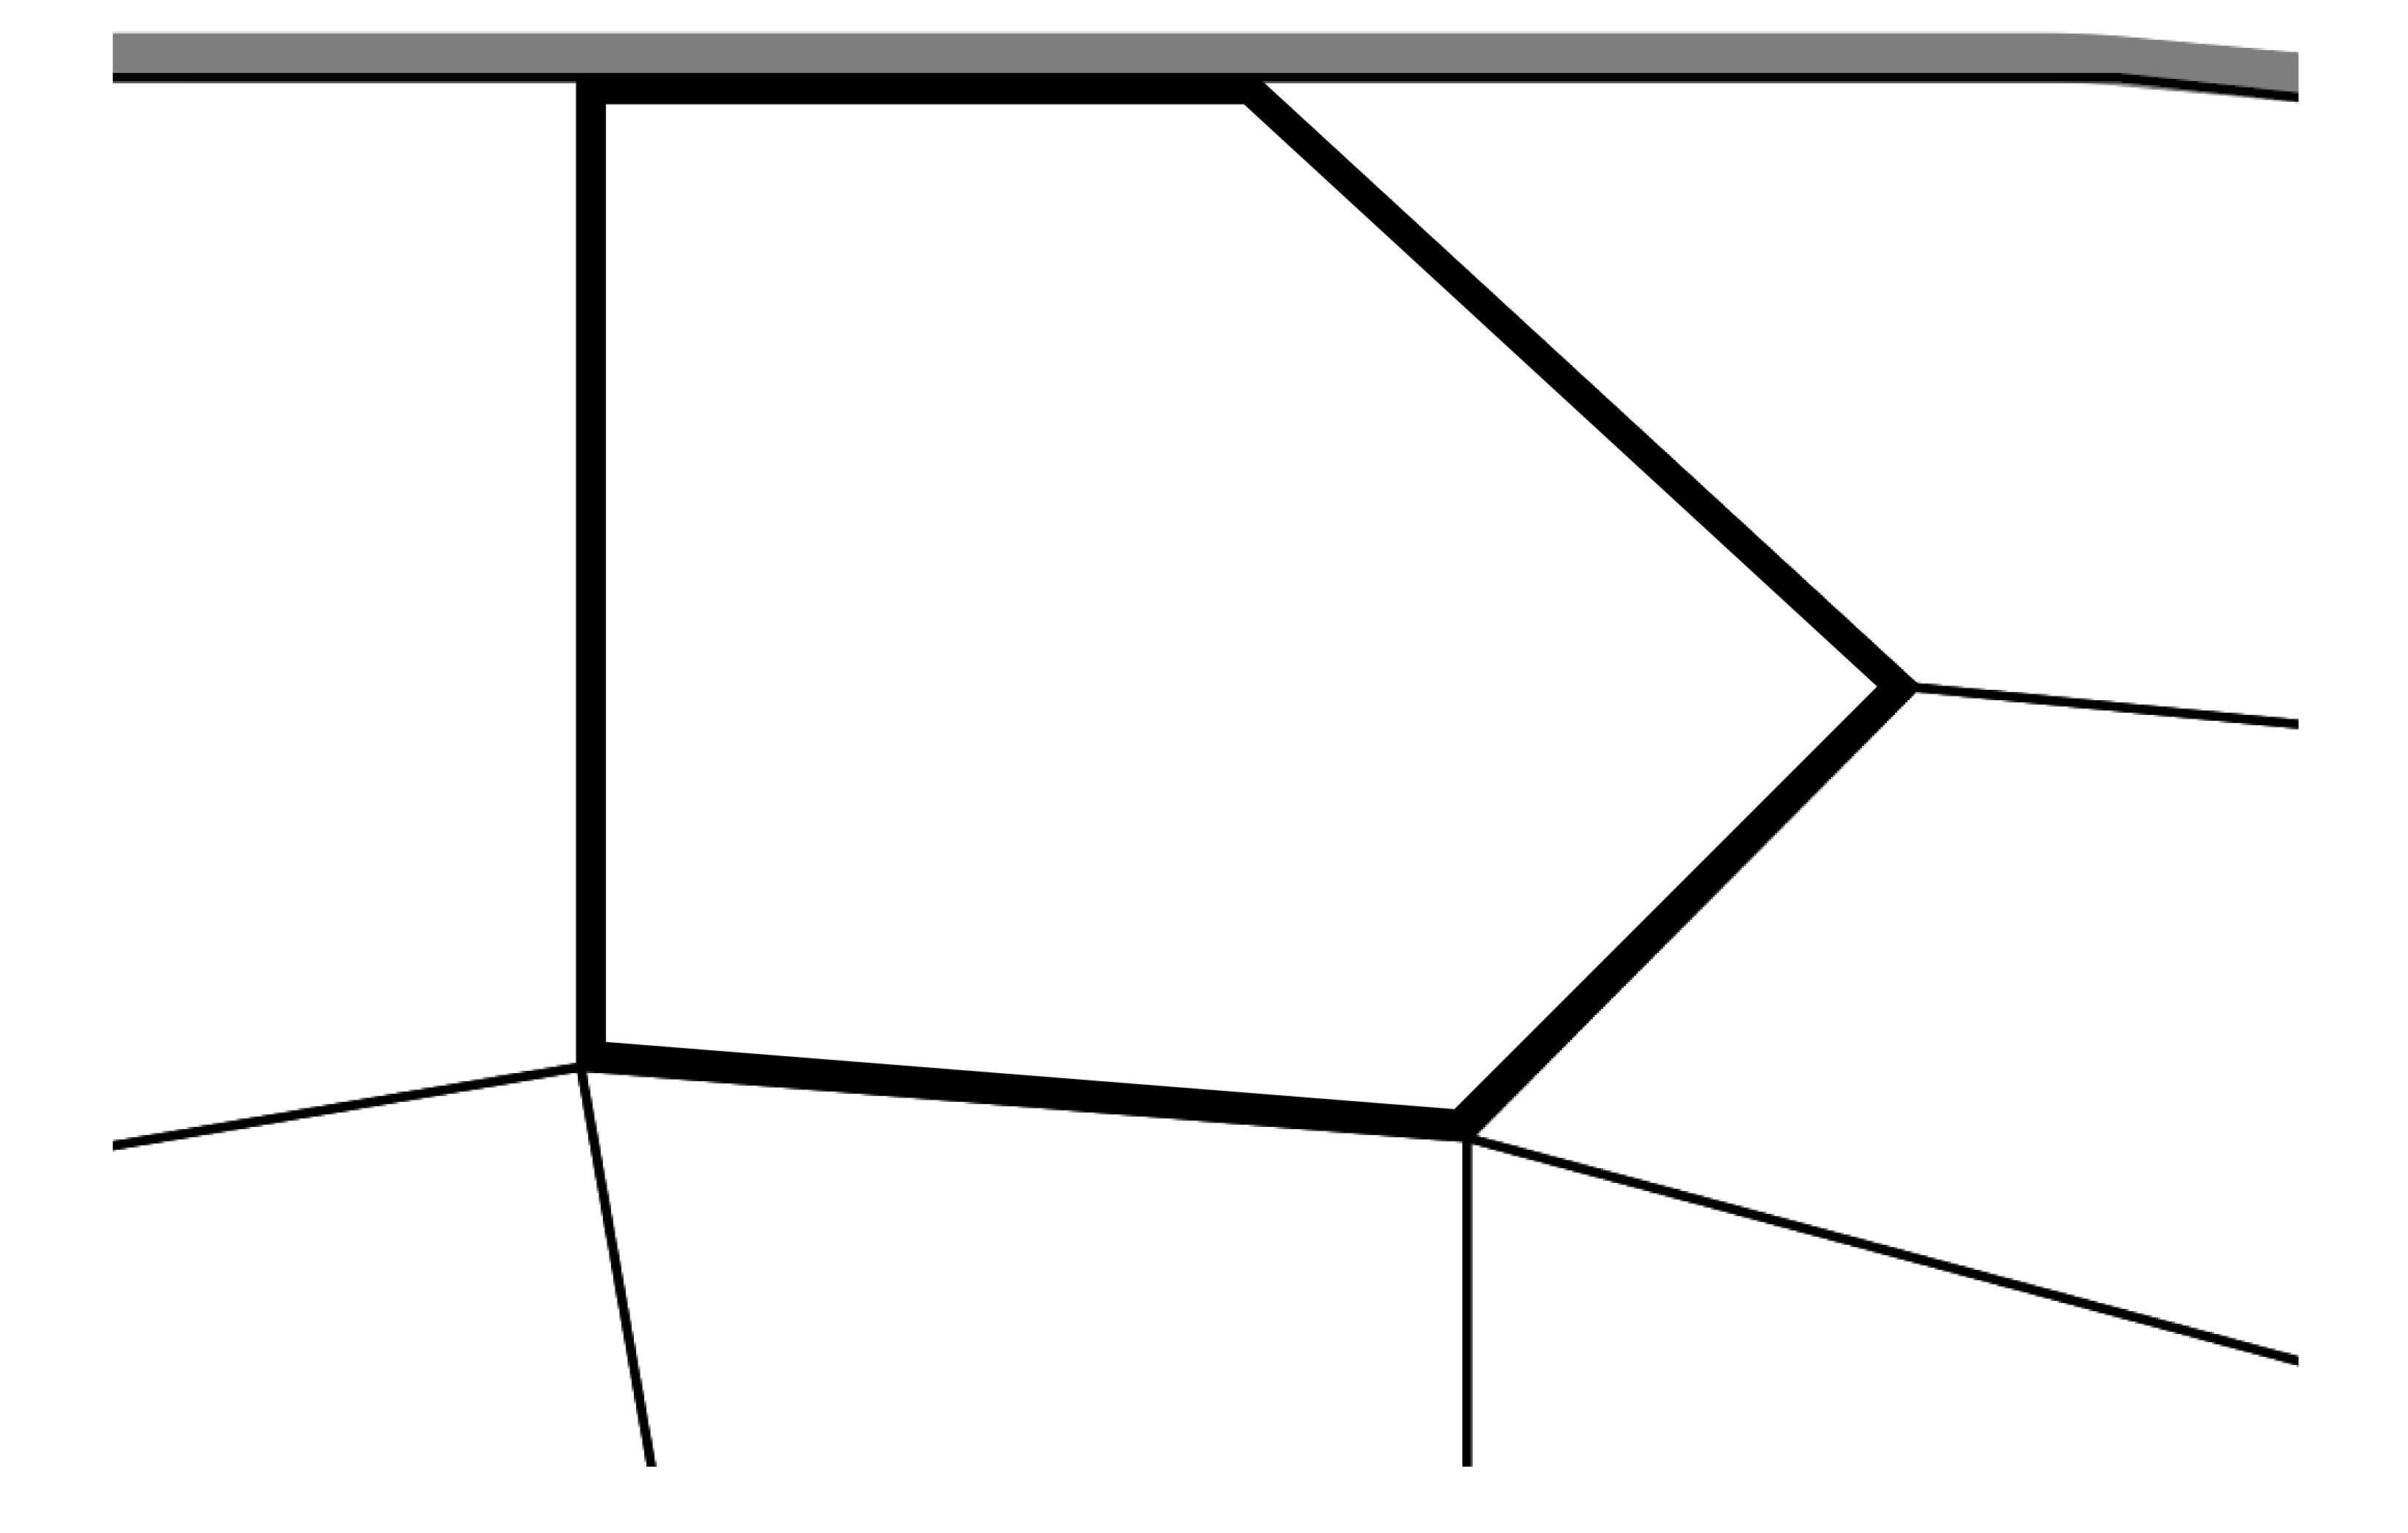

## GEOGRAPHY

COASTLINE
BORDERS
HIGHEST POINT
LOWEST POINT
PLOTS
SCALE

93.89 KM (58.34 MILES)

OCEAN, THE GREAT EMPIRE, SL

PEAK HERMES +7899 M

PORT OF EXCLUSIVITY 0 M

549

1:50000

## OCEAN

Indicate vantage point for each drawing. Copy and mark each sheet required prior to filing.

Guide - Vantage point should be indicated as shown in the diagram: