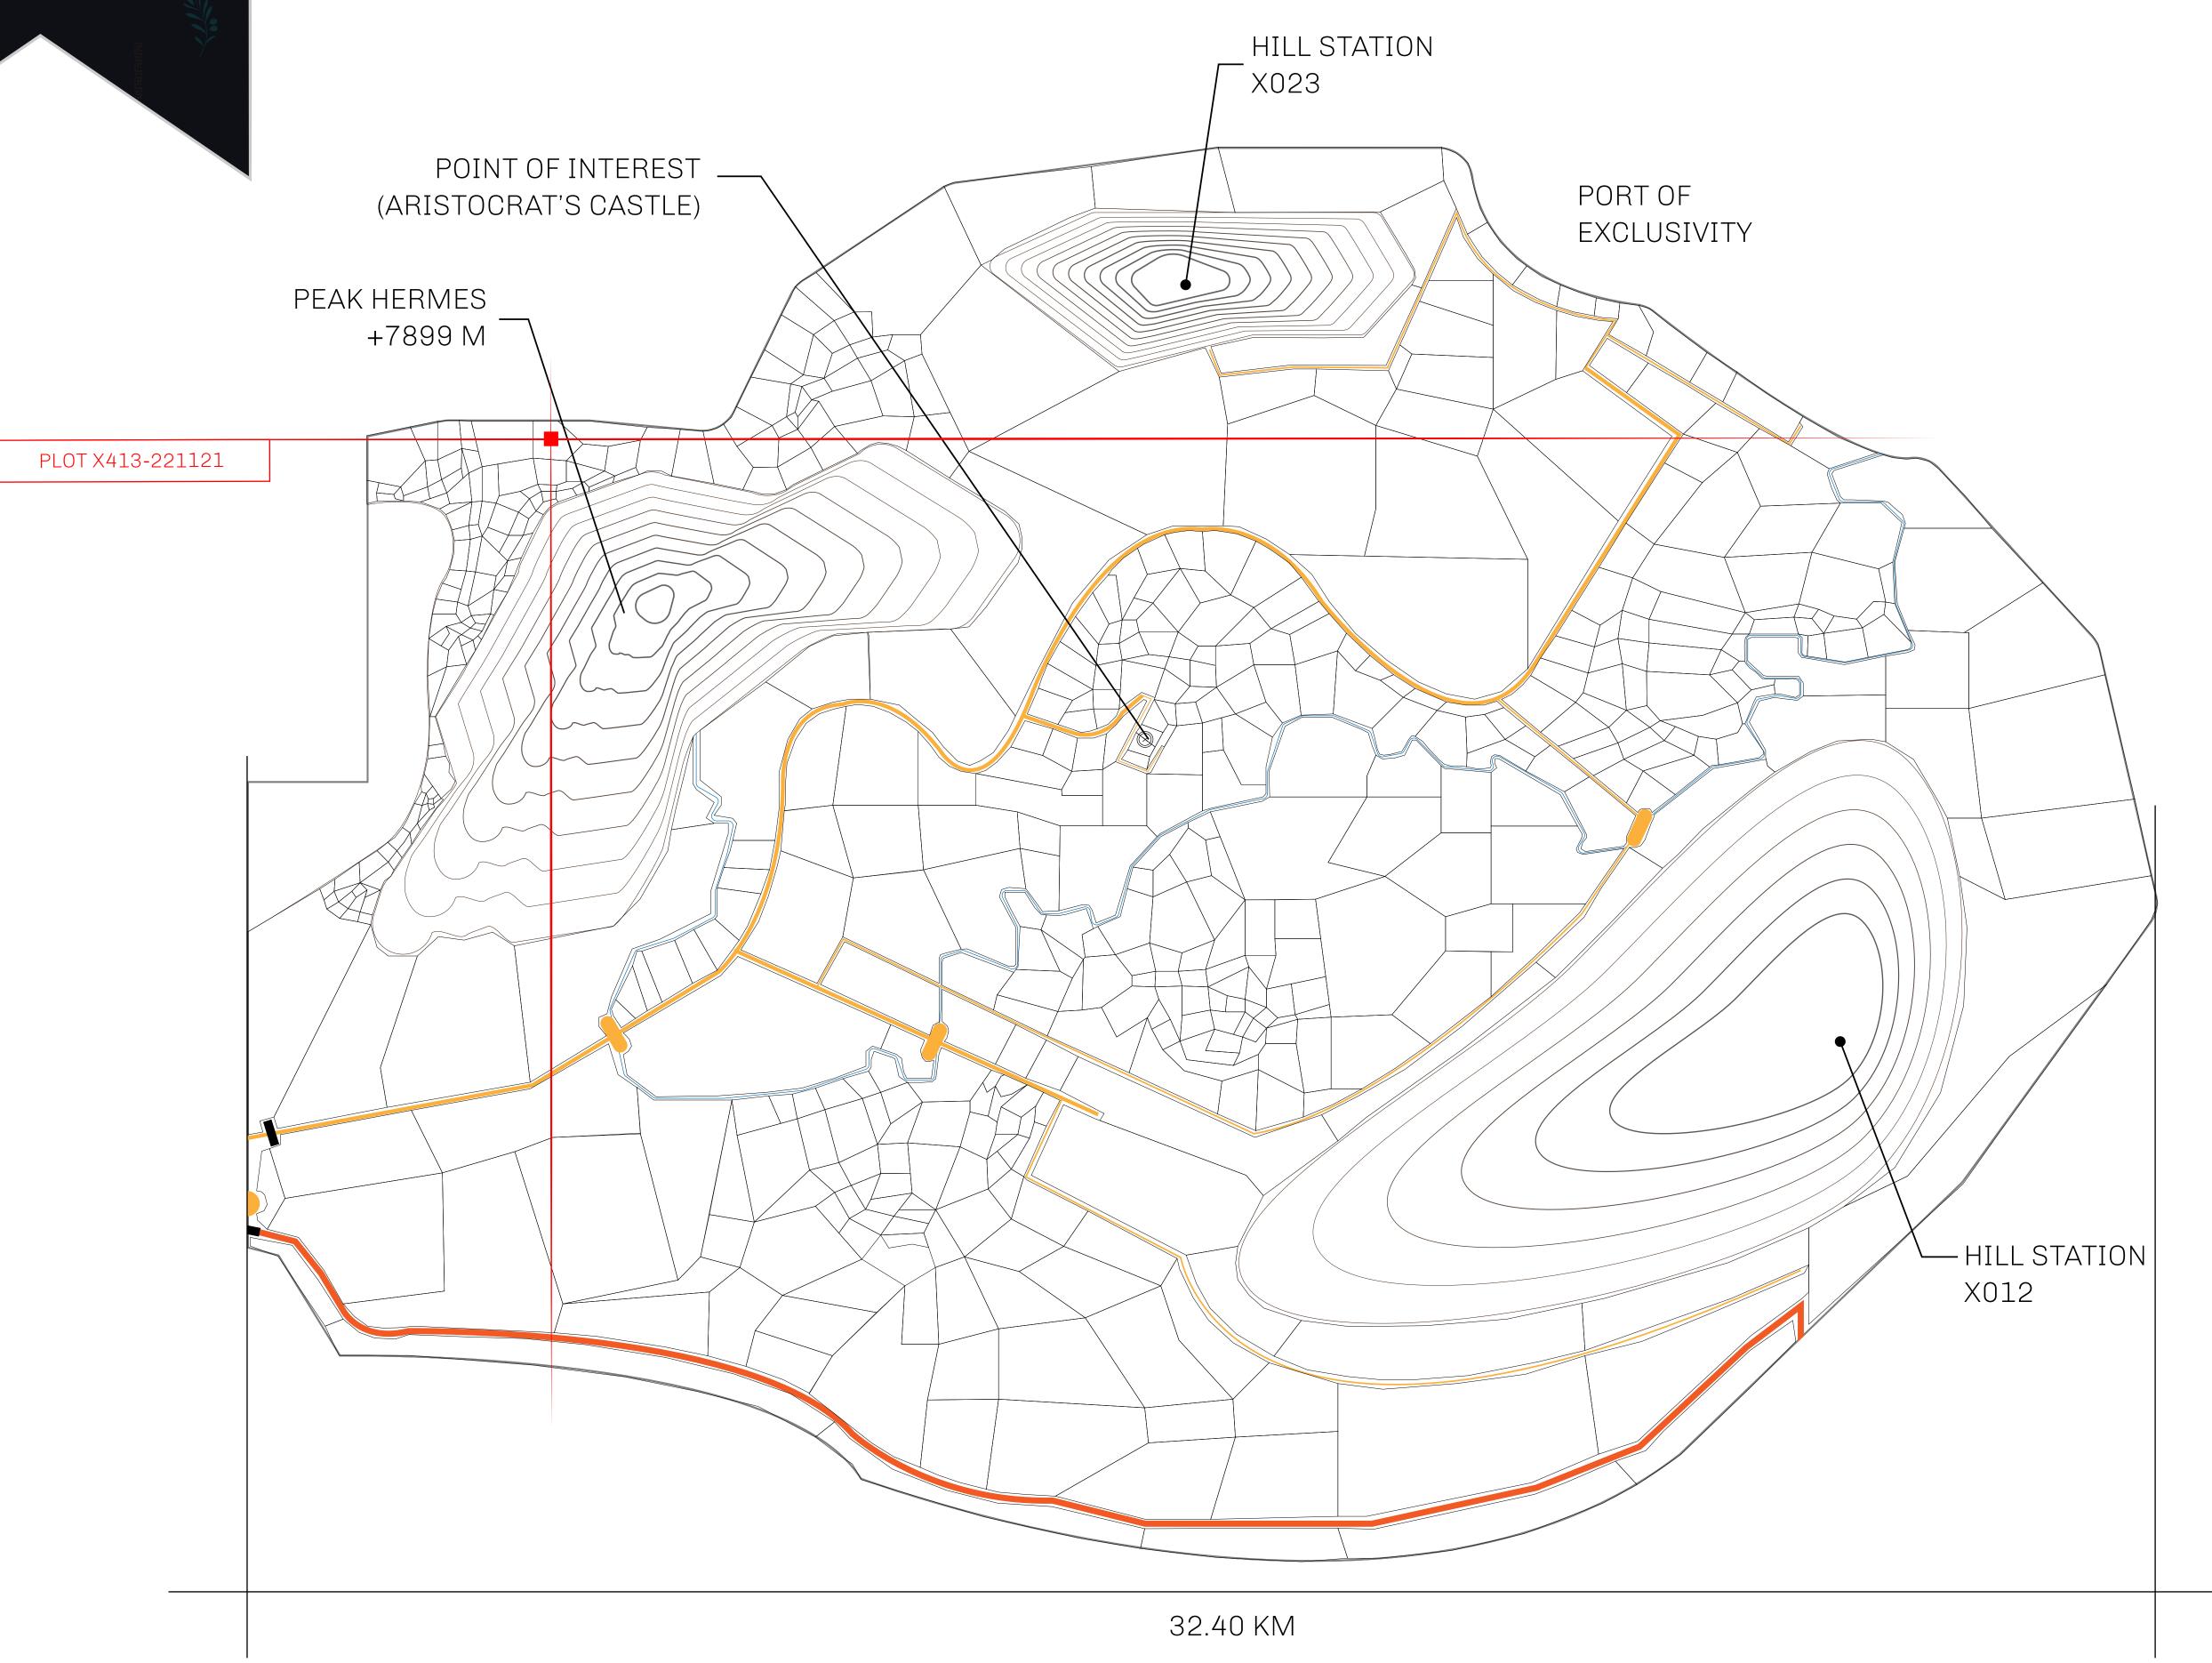

## GEOGRAPHY

COASTLINE
BORDERS
HIGHEST POINT
LOWEST POINT
PLOTS
SCALE

93.89 KM (58.34 MILES)

OCEAN, THE GREAT EMPIRE, SL

PEAK HERMES +7899 M

PORT OF EXCLUSIVITY 0 M

549

1:50000

| H.M. LNFT Land Registry |                                                                                                                                                                                         | TITLE NUMBER |                  |     |                      |                                                          |
|-------------------------|-----------------------------------------------------------------------------------------------------------------------------------------------------------------------------------------|--------------|------------------|-----|----------------------|----------------------------------------------------------|
|                         |                                                                                                                                                                                         | X413-221121  |                  |     | Seal of Her Masesty  |                                                          |
| ADMINISTRATIVE AREA     | KINGDOM OF X BY SL                                                                                                                                                                      | ISSUED       | 22 November 2021 | BJ. | SCALE <b>1/50000</b> | \$ \$ \$ \$ \$ \$ \$ \$ \$ \$ \$ \$ \$ \$ \$ \$ \$ \$ \$ |
| OWNER ENTITLEMENT       | Type W-XBYSL: Share of 0.5% of all X by SL sales and Satoshi's Lounge re-sales based on number of NFT Stories minted (rewarded in LTT); Automatic invite to X by SL; Mint 4 NFT Stories |              |                  |     |                      |                                                          |