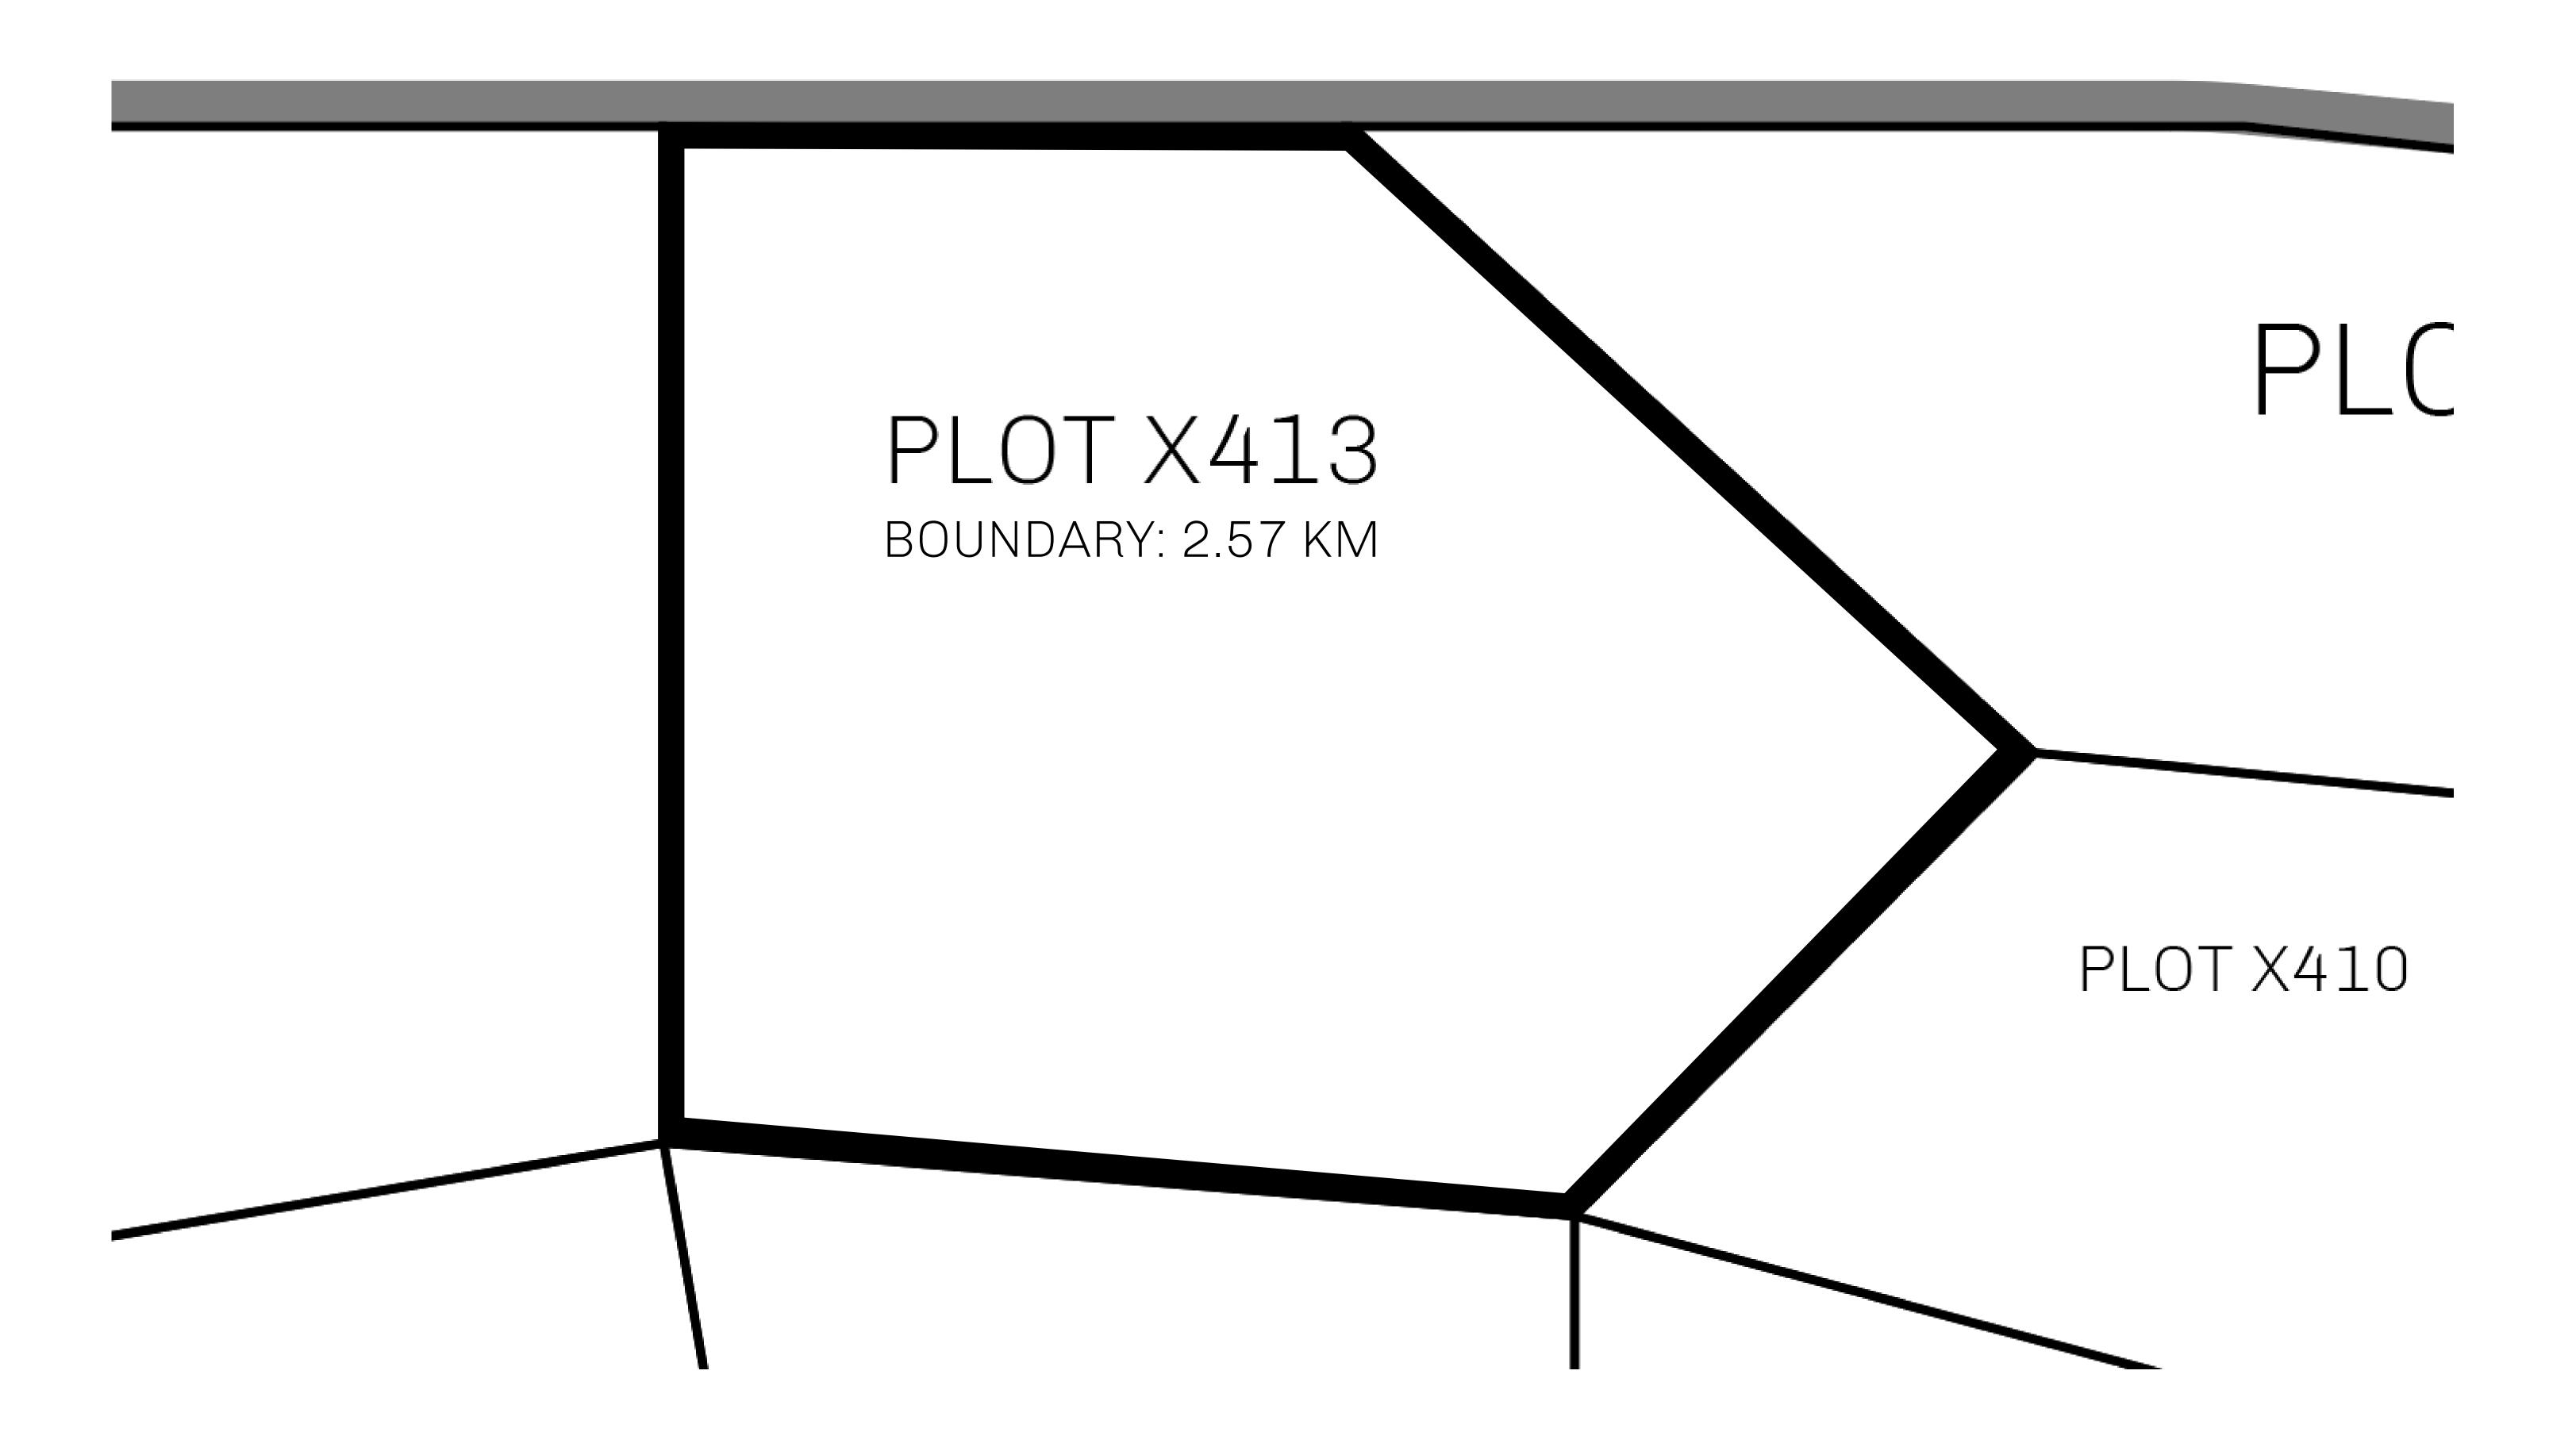

| H.M. LNFT Land Registry |                                                                                                                                                                                         | TITLE NUMBER |                  |     |                      |                                                          |
|-------------------------|-----------------------------------------------------------------------------------------------------------------------------------------------------------------------------------------|--------------|------------------|-----|----------------------|----------------------------------------------------------|
|                         |                                                                                                                                                                                         | X413-221121  |                  |     | Seal of Her Masesty  |                                                          |
| ADMINISTRATIVE AREA     | KINGDOM OF X BY SL                                                                                                                                                                      | ISSUED       | 22 November 2021 | BJ. | SCALE <b>1/50000</b> | \$ \$ \$ \$ \$ \$ \$ \$ \$ \$ \$ \$ \$ \$ \$ \$ \$ \$ \$ |
| OWNER ENTITLEMENT       | Type W-XBYSL: Share of 0.5% of all X by SL sales and Satoshi's Lounge re-sales based on number of NFT Stories minted (rewarded in LTT); Automatic invite to X by SL; Mint 4 NFT Stories |              |                  |     |                      |                                                          |