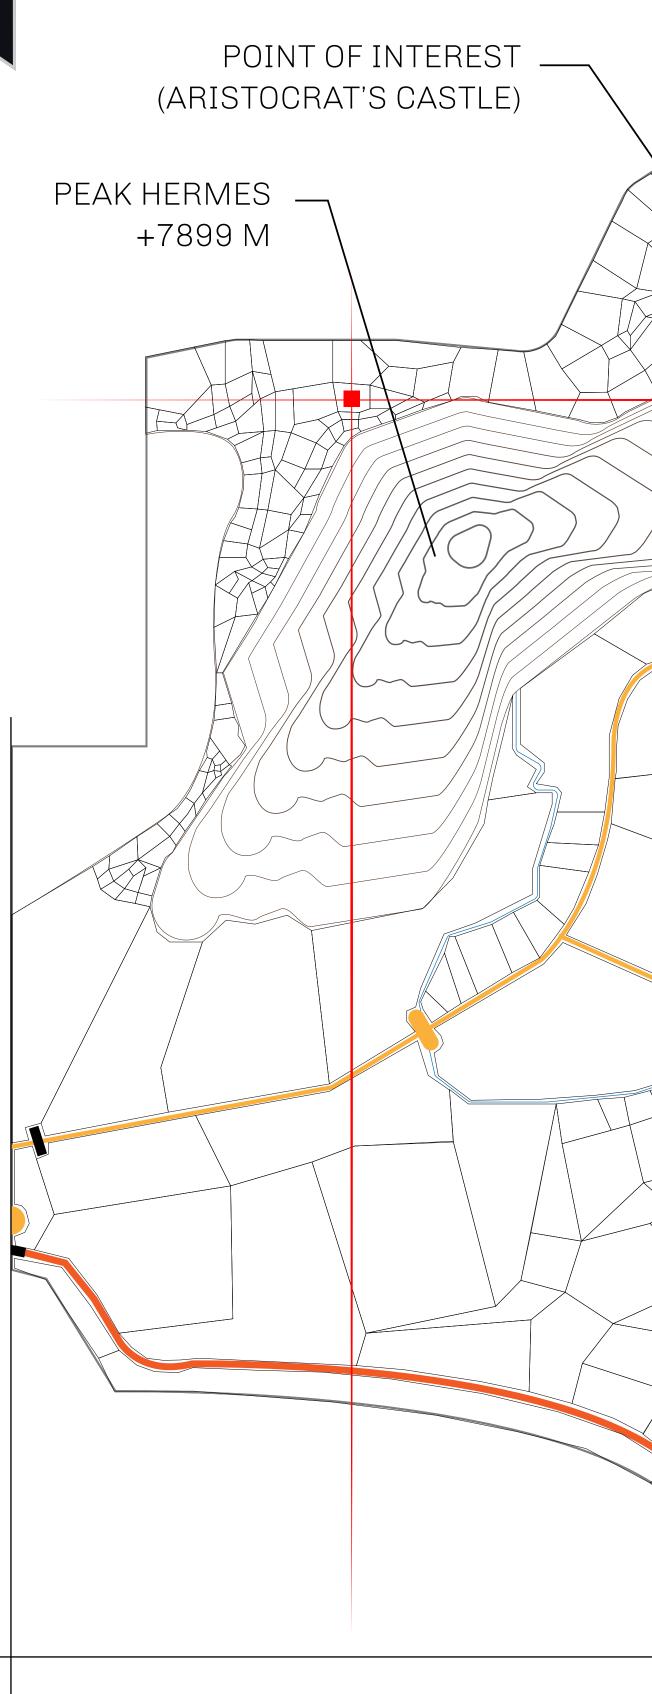

# LOOT NFT WORLD

HABN Island

 $\bigcirc$ 

Vault Atoll

Isle of Fund

The Great Empire

THE ARISTOCRATS GEOGRAPHY The richest state in Loot NFT World. Special tablets are used to COASTLINE 93.89 KM (58.34 MILES) conduct high value auctions at galas and special events. The BORDERS OCEAN, THE GREAT EMPIRE, SL aristocrats donate 7% of their earnings to the Stakers, a special HIGHEST POINT PEAK HERMES +7899 M group of people, from the Great Empire. Ever since the marriage LOWEST POINT PORT OF EXCLUSIVITY 0 M of the Sultan's daughter and the prince of X by SL, the Kingdom PLOTS 549 also donates 3% of its earnings to the Royaume De Satoshi. SCALE 1:50000 - HILL STATION X023 POINT OF INTEREST PORT OF (ARISTOCRAT'S CASTLE) EXCLUSIVITY +7899 M 