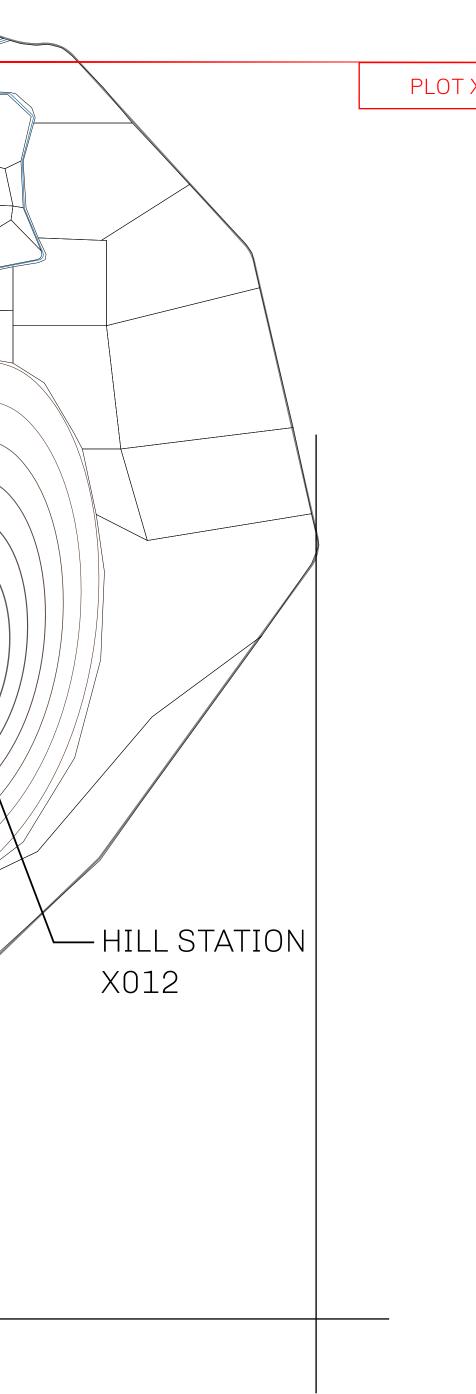

# LOOT NFT WORLD

HABN Island

 $\bigcirc$ 

Vault Atoll

Isle of Fund

The Great Empire

THE ARISTOCRATS GEOGRAPHY The richest state in Loot NFT World. Special tablets are used to COASTLINE 93.89 KM (58.34 MILES) conduct high value auctions at galas and special events. The BORDERS OCEAN, THE GREAT EMPIRE, SL aristocrats donate 7% of their earnings to the Stakers, a special HIGHEST POINT PEAK HERMES +7899 M group of people, from the Great Empire. Ever since the marriage LOWEST POINT PORT OF EXCLUSIVITY 0 M of the Sultan's daughter and the prince of X by SL, the Kingdom PLOTS 549 also donates 3% of its earnings to the Royaume De Satoshi. SCALE 1:50000 - HILL STATION X023 POINT OF INTEREST PORT OF (ARISTOCRAT'S CASTLE) EXCLUSIVITY +7899 M 