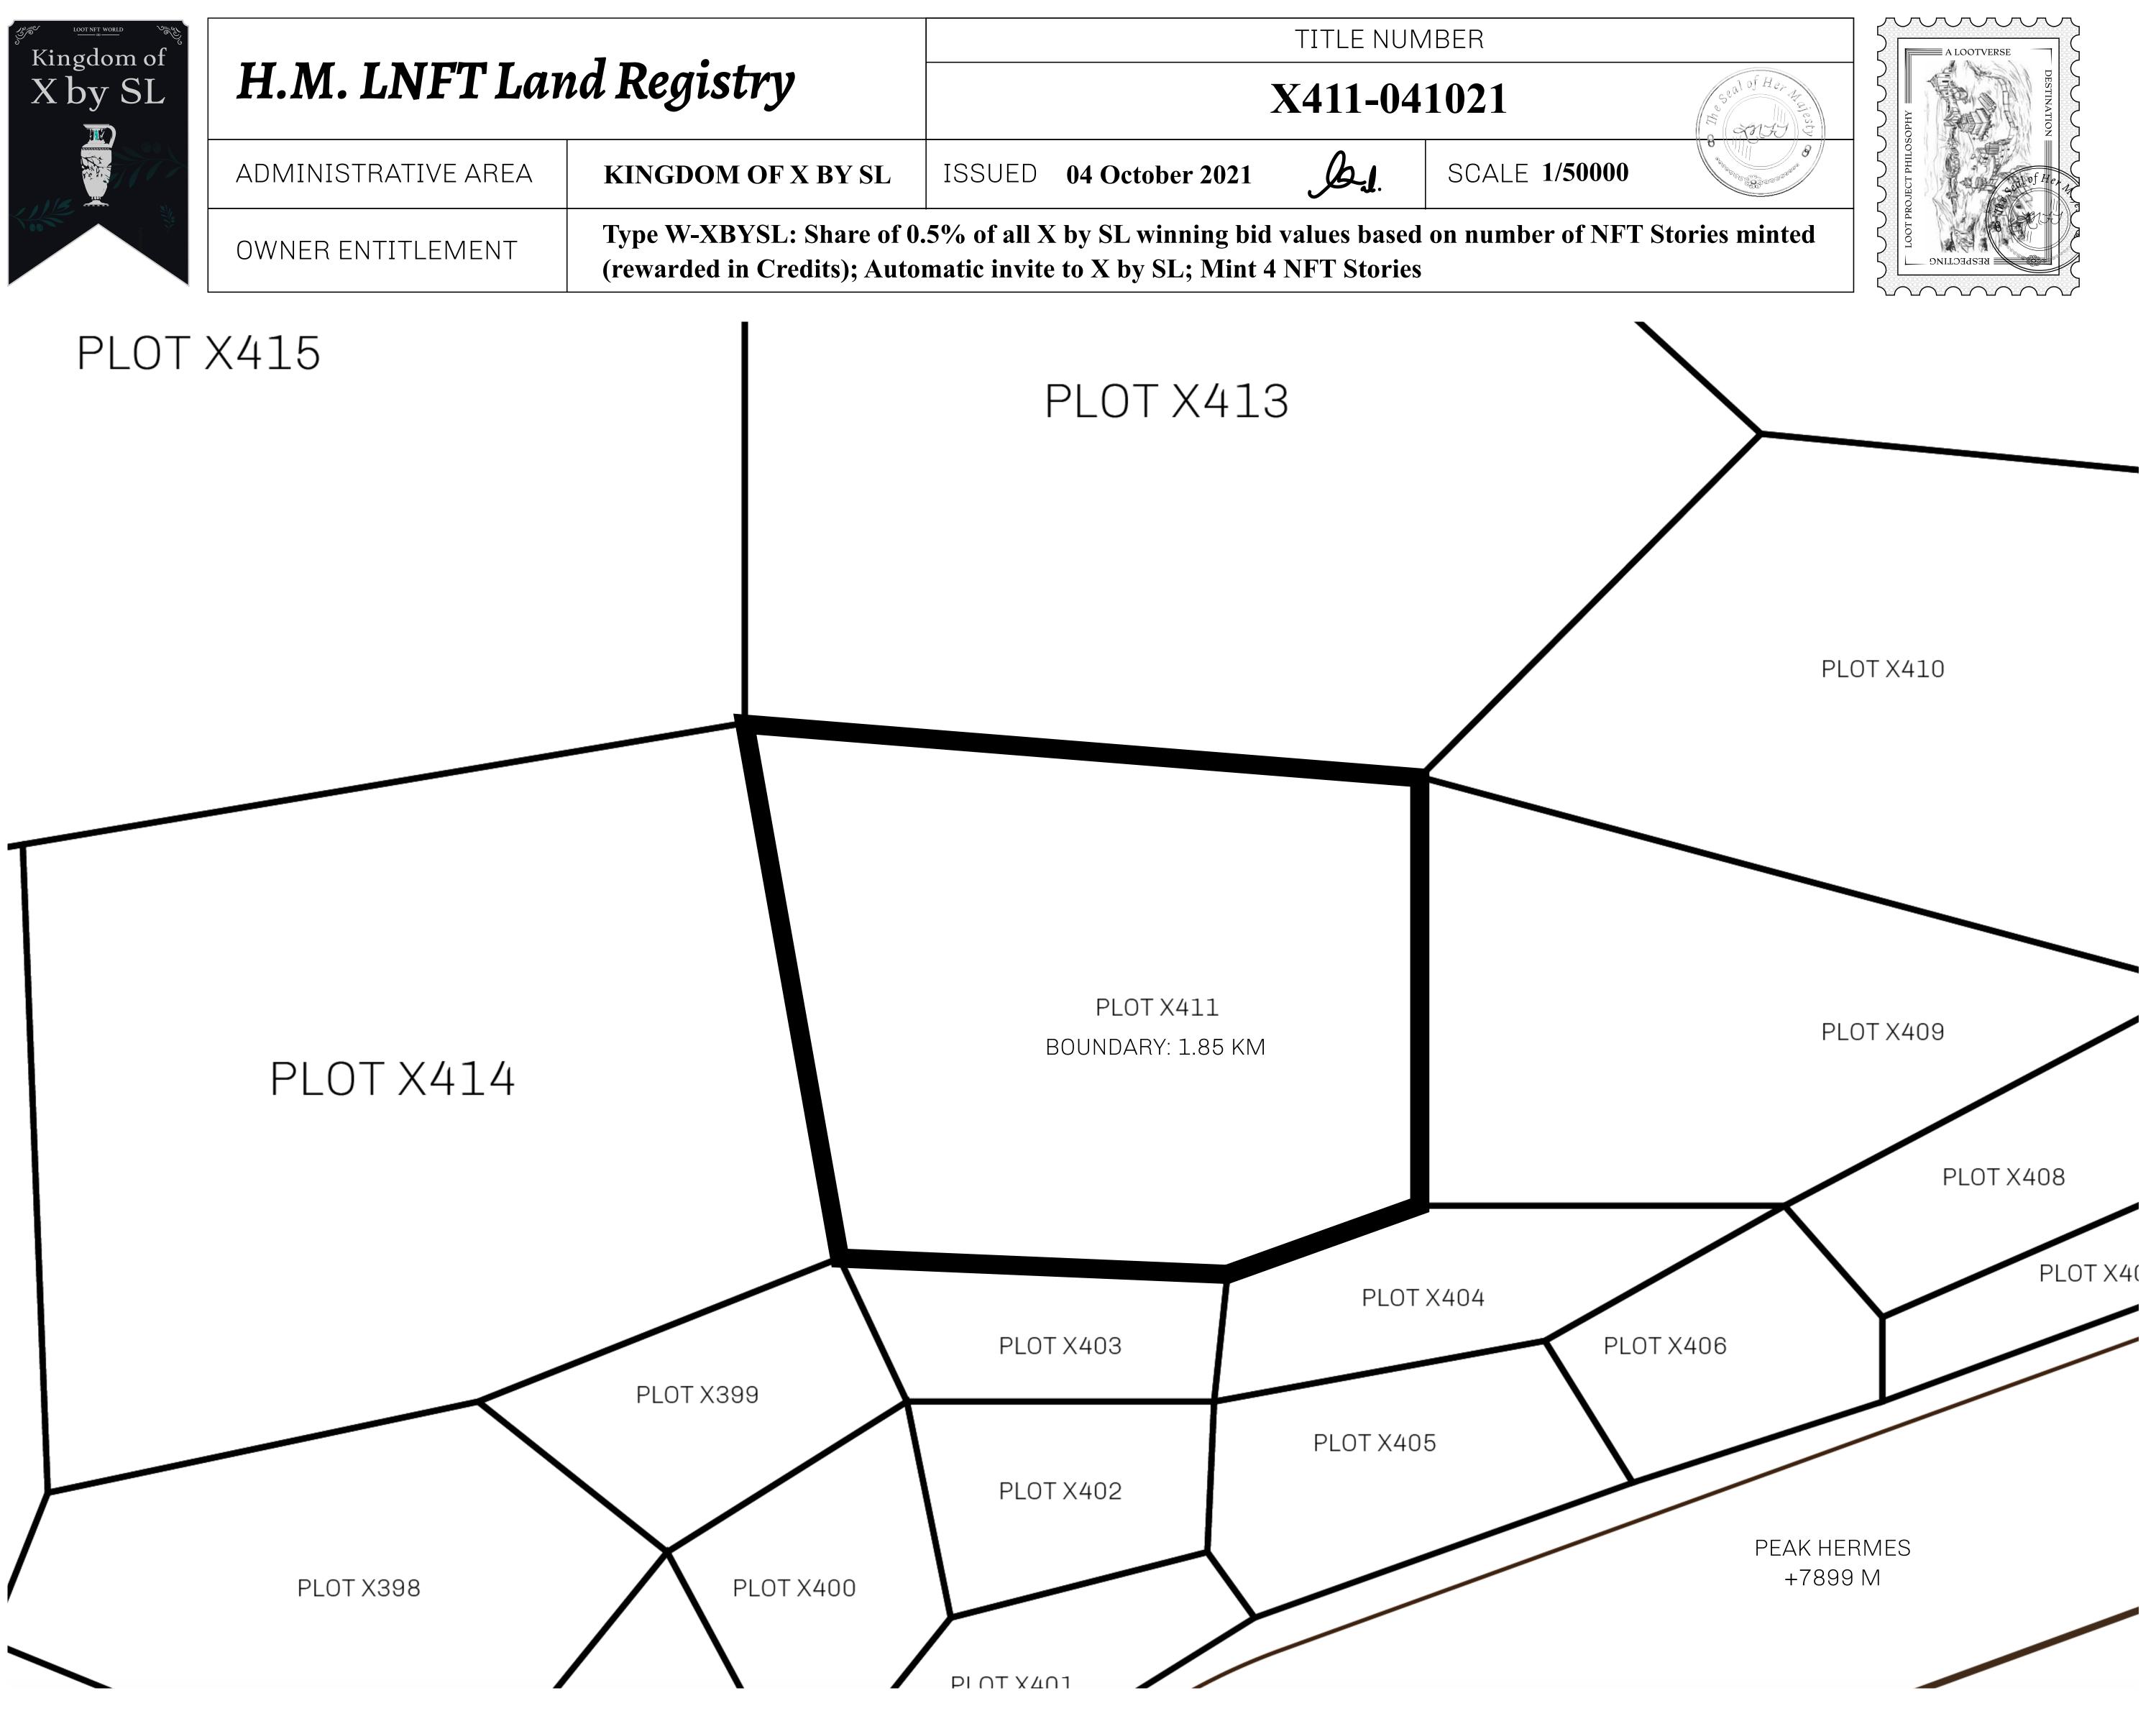

PLOT X411-041021

|           | TITLE NUMBER<br><b>X411-041021</b> |                 |     |               |
|-----------|------------------------------------|-----------------|-----|---------------|
| Y         |                                    |                 |     |               |
| F X BY SL | ISSUED                             | 04 October 2021 | Jo. | SCALE 1/50000 |