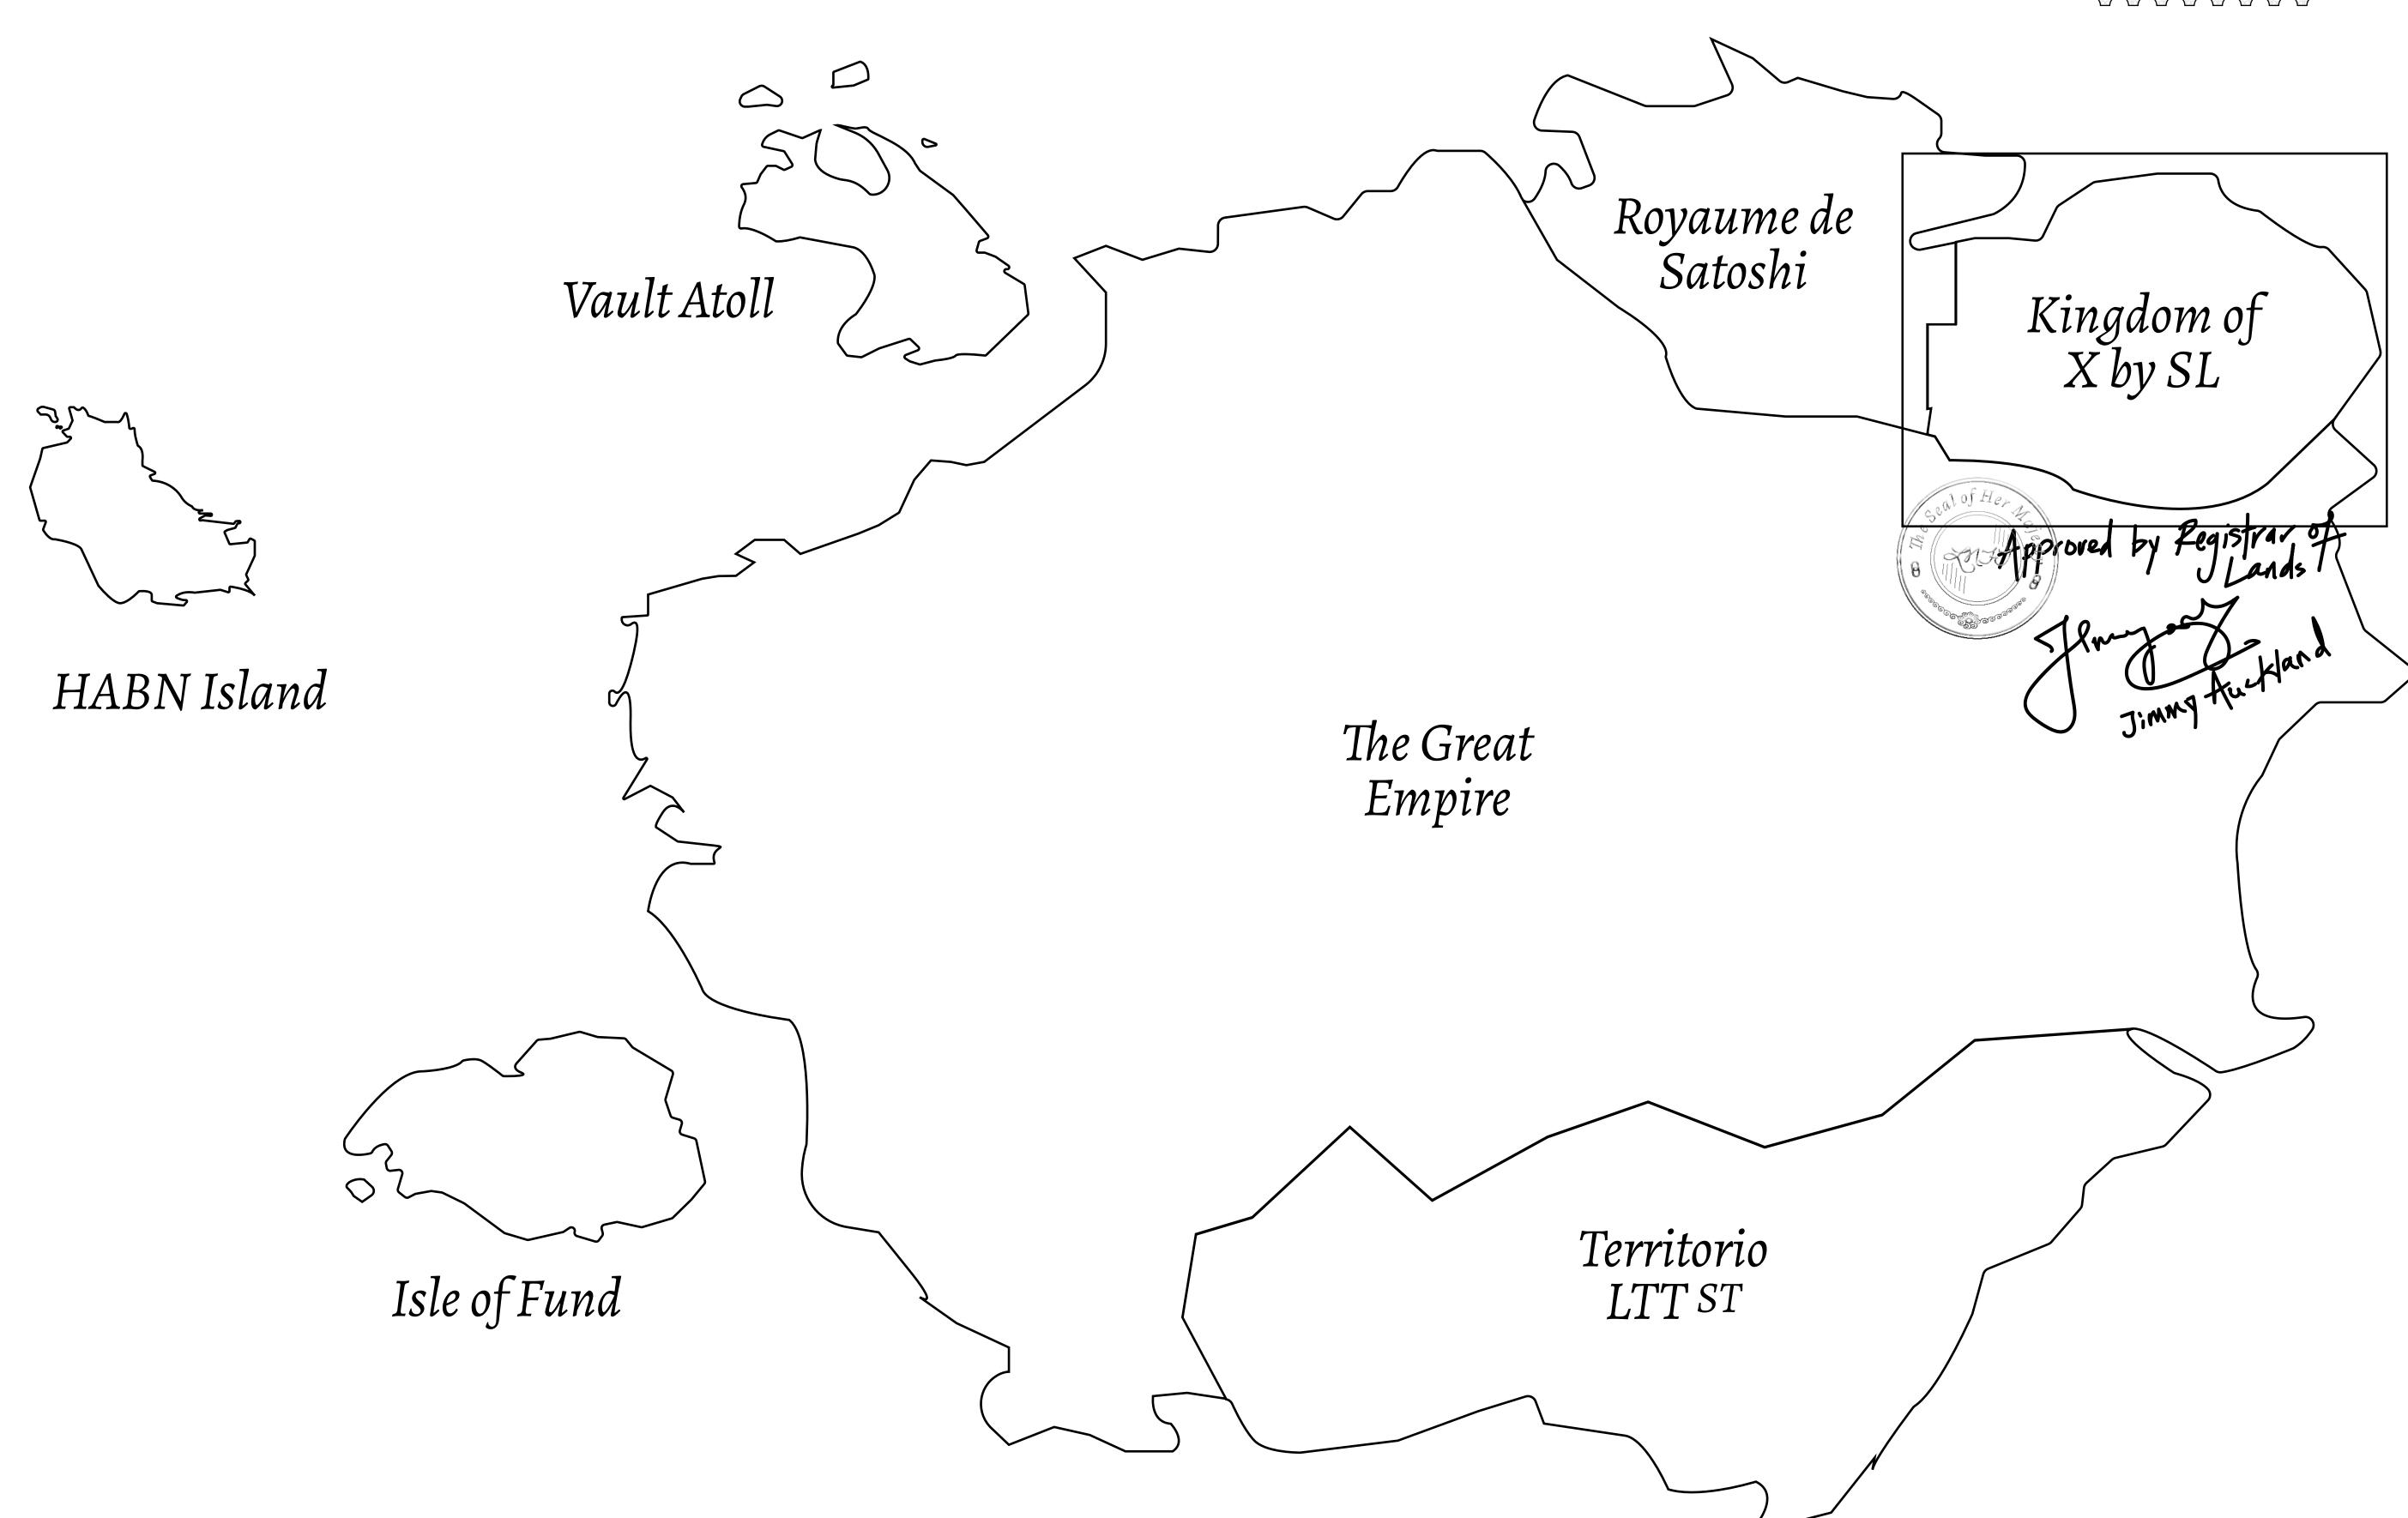

## THE ARISTOCRATS

The richest state in Loot NFT World. Special tablets are used to conduct high value auctions at galas and special events. The aristocrats donate 7% of their earnings to the Stakers, a special group of people, from the Great Empire. Ever since the marriage of the Sultan's daughter and the prince of X by SL, the Kingdom also donates 3% of its earnings to the Royaume De Satoshi.

## GEOGRAPHY

COASTLINE
BORDERS
HIGHEST POINT
LOWEST POINT
PLOTS
SCALE

93.89 KM (58.34 MILES)

OCEAN, THE GREAT EMPIRE, SL

PEAK HERMES +7899 M

PORT OF EXCLUSIVITY 0 M

549

1:50000

## H.M. LNFT Land Registry ADMINISTRATIVE AREA KINGDOM OF X BY SL OWNER ENTITLEMENT Type W-XBYSL: Share of 0.5% of all X by SL sales and Satoshi's Lounge re-sales based on number of NFT Stories minted (rewarded in LTT); Automatic invite to X by SL; Mint 4 NFT Stories

PLOT X410

BOUNDARY: 1.92 KM

PLOT X409