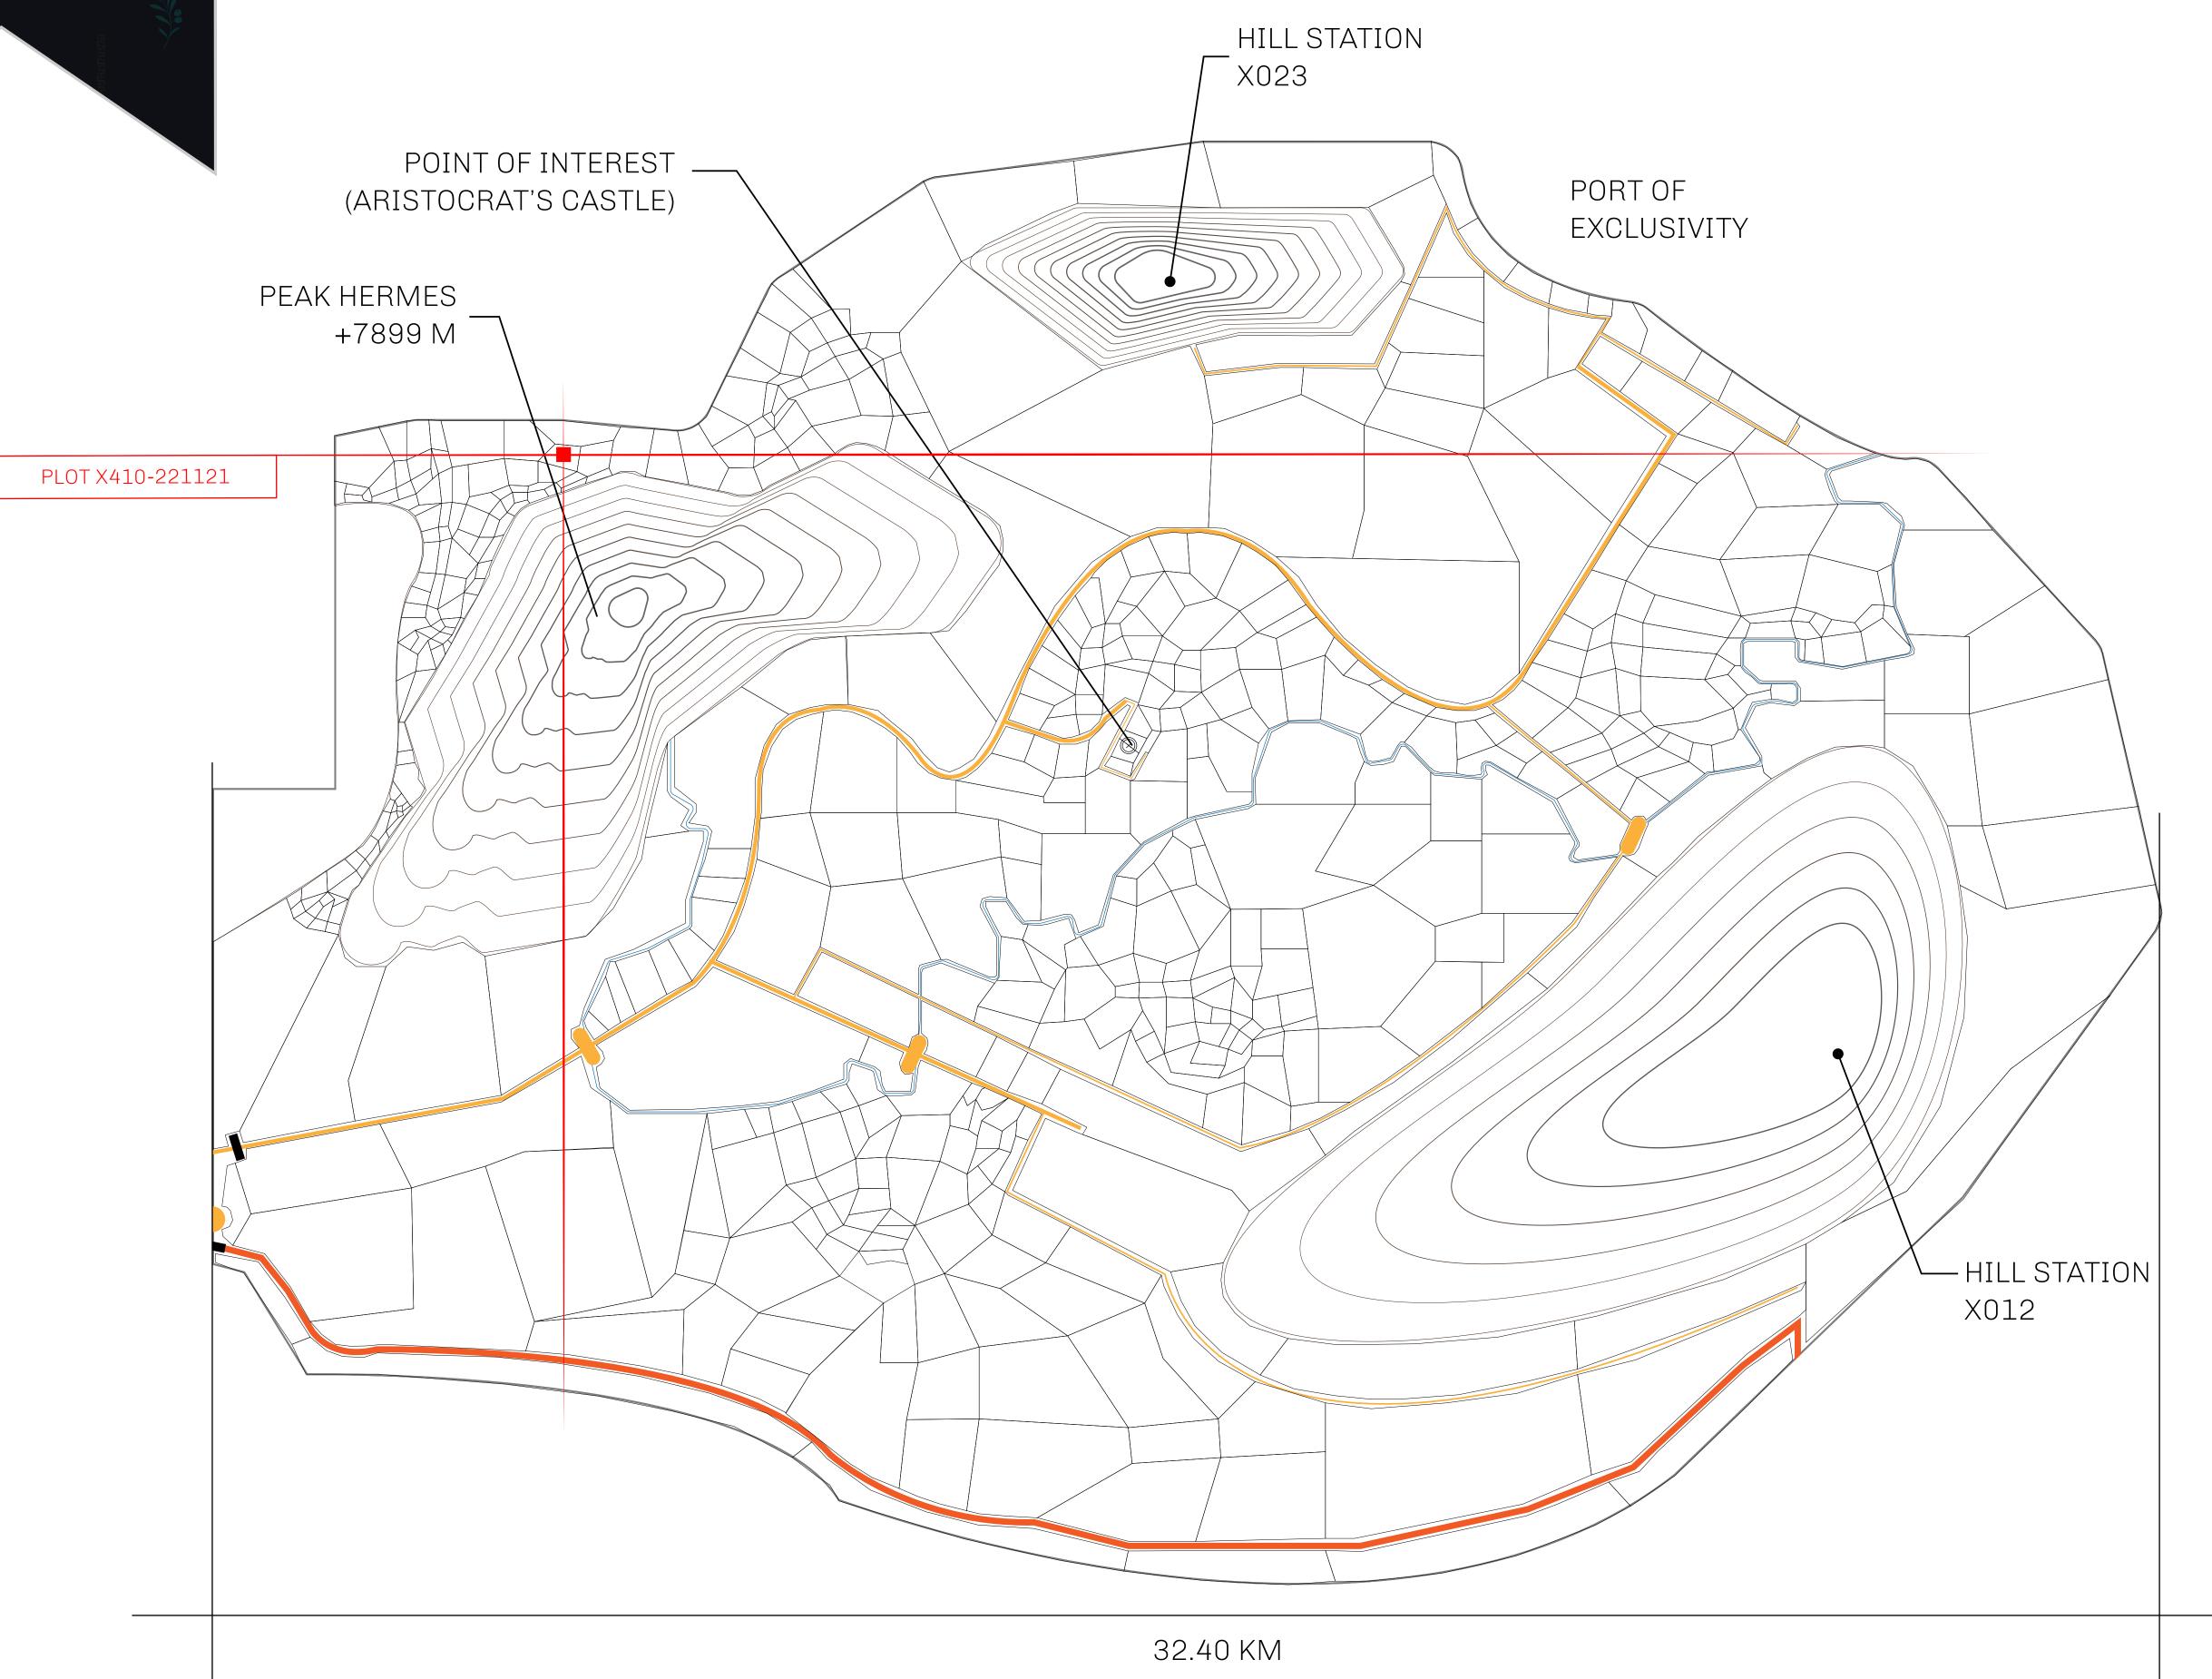

## GEOGRAPHY

COASTLINE
BORDERS
HIGHEST POINT
LOWEST POINT
PLOTS
SCALE

93.89 KM (58.34 MILES)

OCEAN, THE GREAT EMPIRE, SL

PEAK HERMES +7899 M

PORT OF EXCLUSIVITY 0 M

549

1:50000

## H.M. LNFT Land Registry ADMINISTRATIVE AREA KINGDOM OF X BY SL OWNER ENTITLEMENT Type W-XBYSL: Share of 0.5% of all X by SL sales and Satoshi's Lounge re-sales based on number of NFT Stories minted (rewarded in LTT); Automatic invite to X by SL; Mint 4 NFT Stories

PLOT X410

BOUNDARY: 1.92 KM

PLOT X409