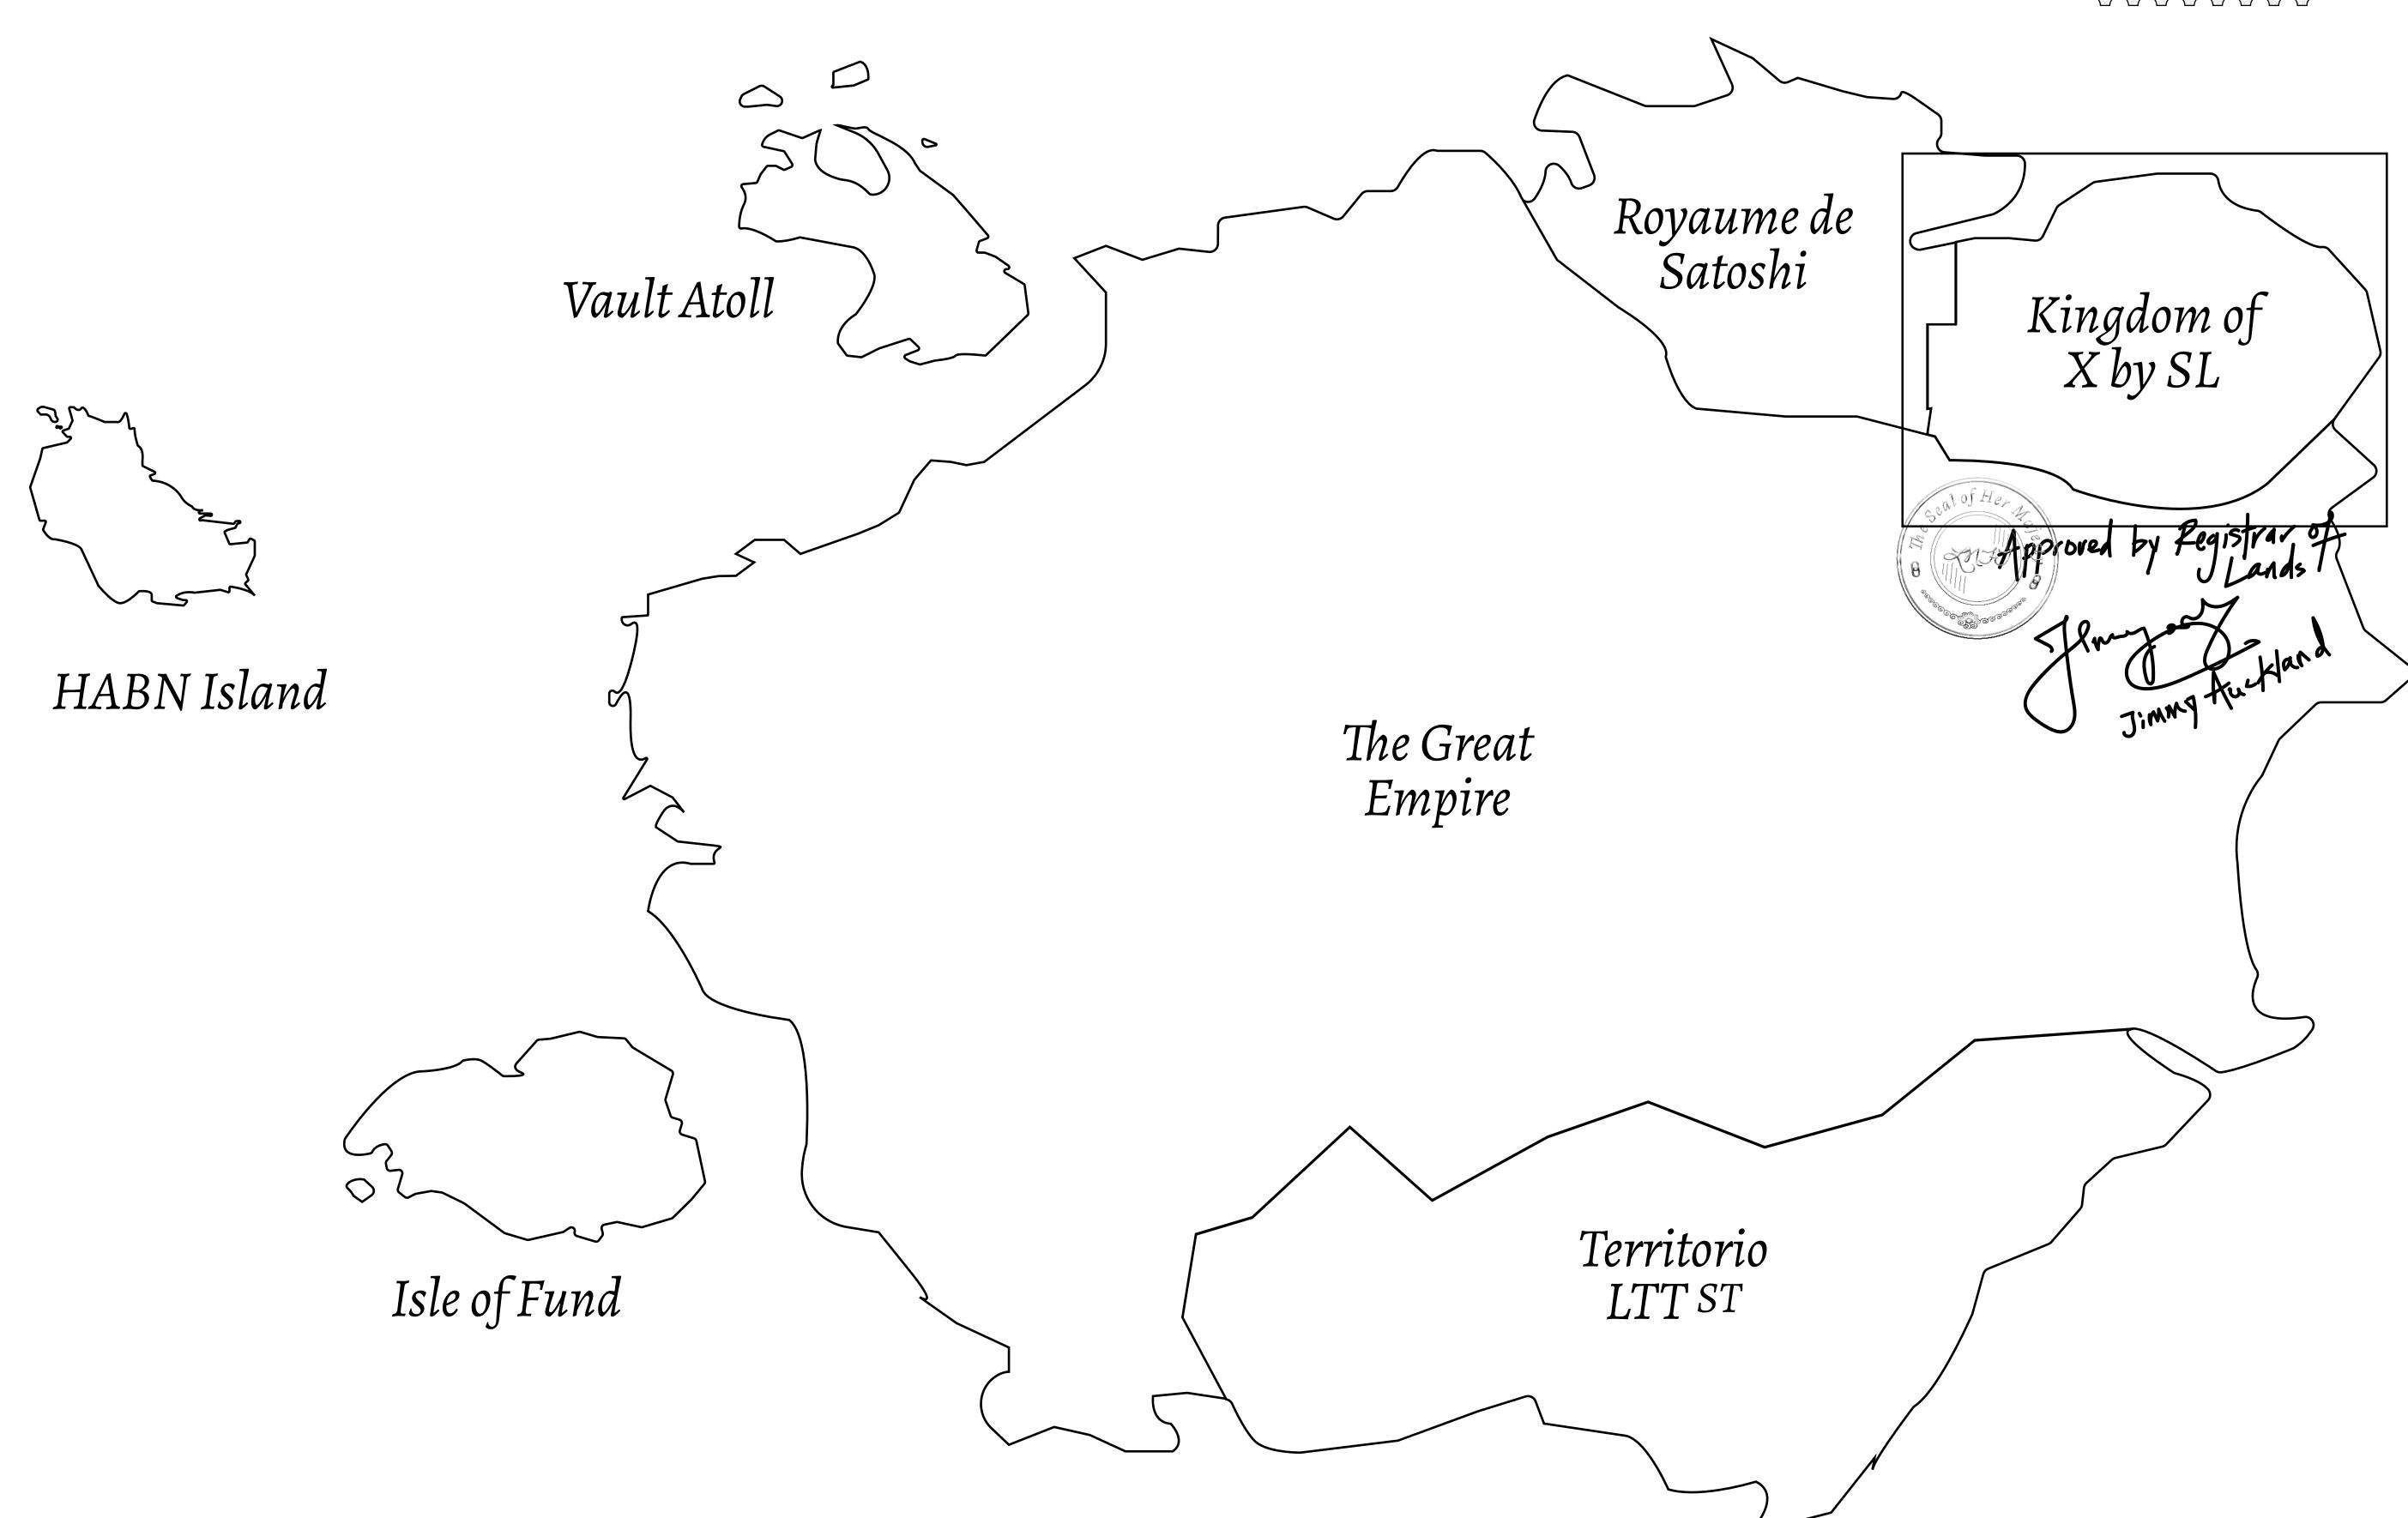

## THE ARISTOCRATS

The richest state in Loot NFT World. Special tablets are used to conduct high value auctions at galas and special events. The aristocrats donate 7% of their earnings to the Stakers, a special group of people, from the Great Empire. Ever since the marriage of the Sultan's daughter and the prince of X by SL, the Kingdom also donates 3% of its earnings to the Royaume De Satoshi.

## GEOGRAPHY

COASTLINE
BORDERS
HIGHEST POINT
LOWEST POINT
PLOTS
SCALE

93.89 KM (58.34 MILES)

OCEAN, THE GREAT EMPIRE, SL

PEAK HERMES +7899 M

PORT OF EXCLUSIVITY 0 M

549

1:50000

## H.M. LNFT Land Registry ADMINISTRATIVE AREA KINGDOM OF X BY SL ISSUED 22 November 2021 & SCALE 1/50000

OWNER ENTITLEMENT

Type W-XBYSL: Share of 0.5% of all X by SL sales and Satoshi's Lounge re-sales based on number of NFT Stories minted (rewarded in LTT); Automatic invite to X by SL; Mint 4 NFT Stories