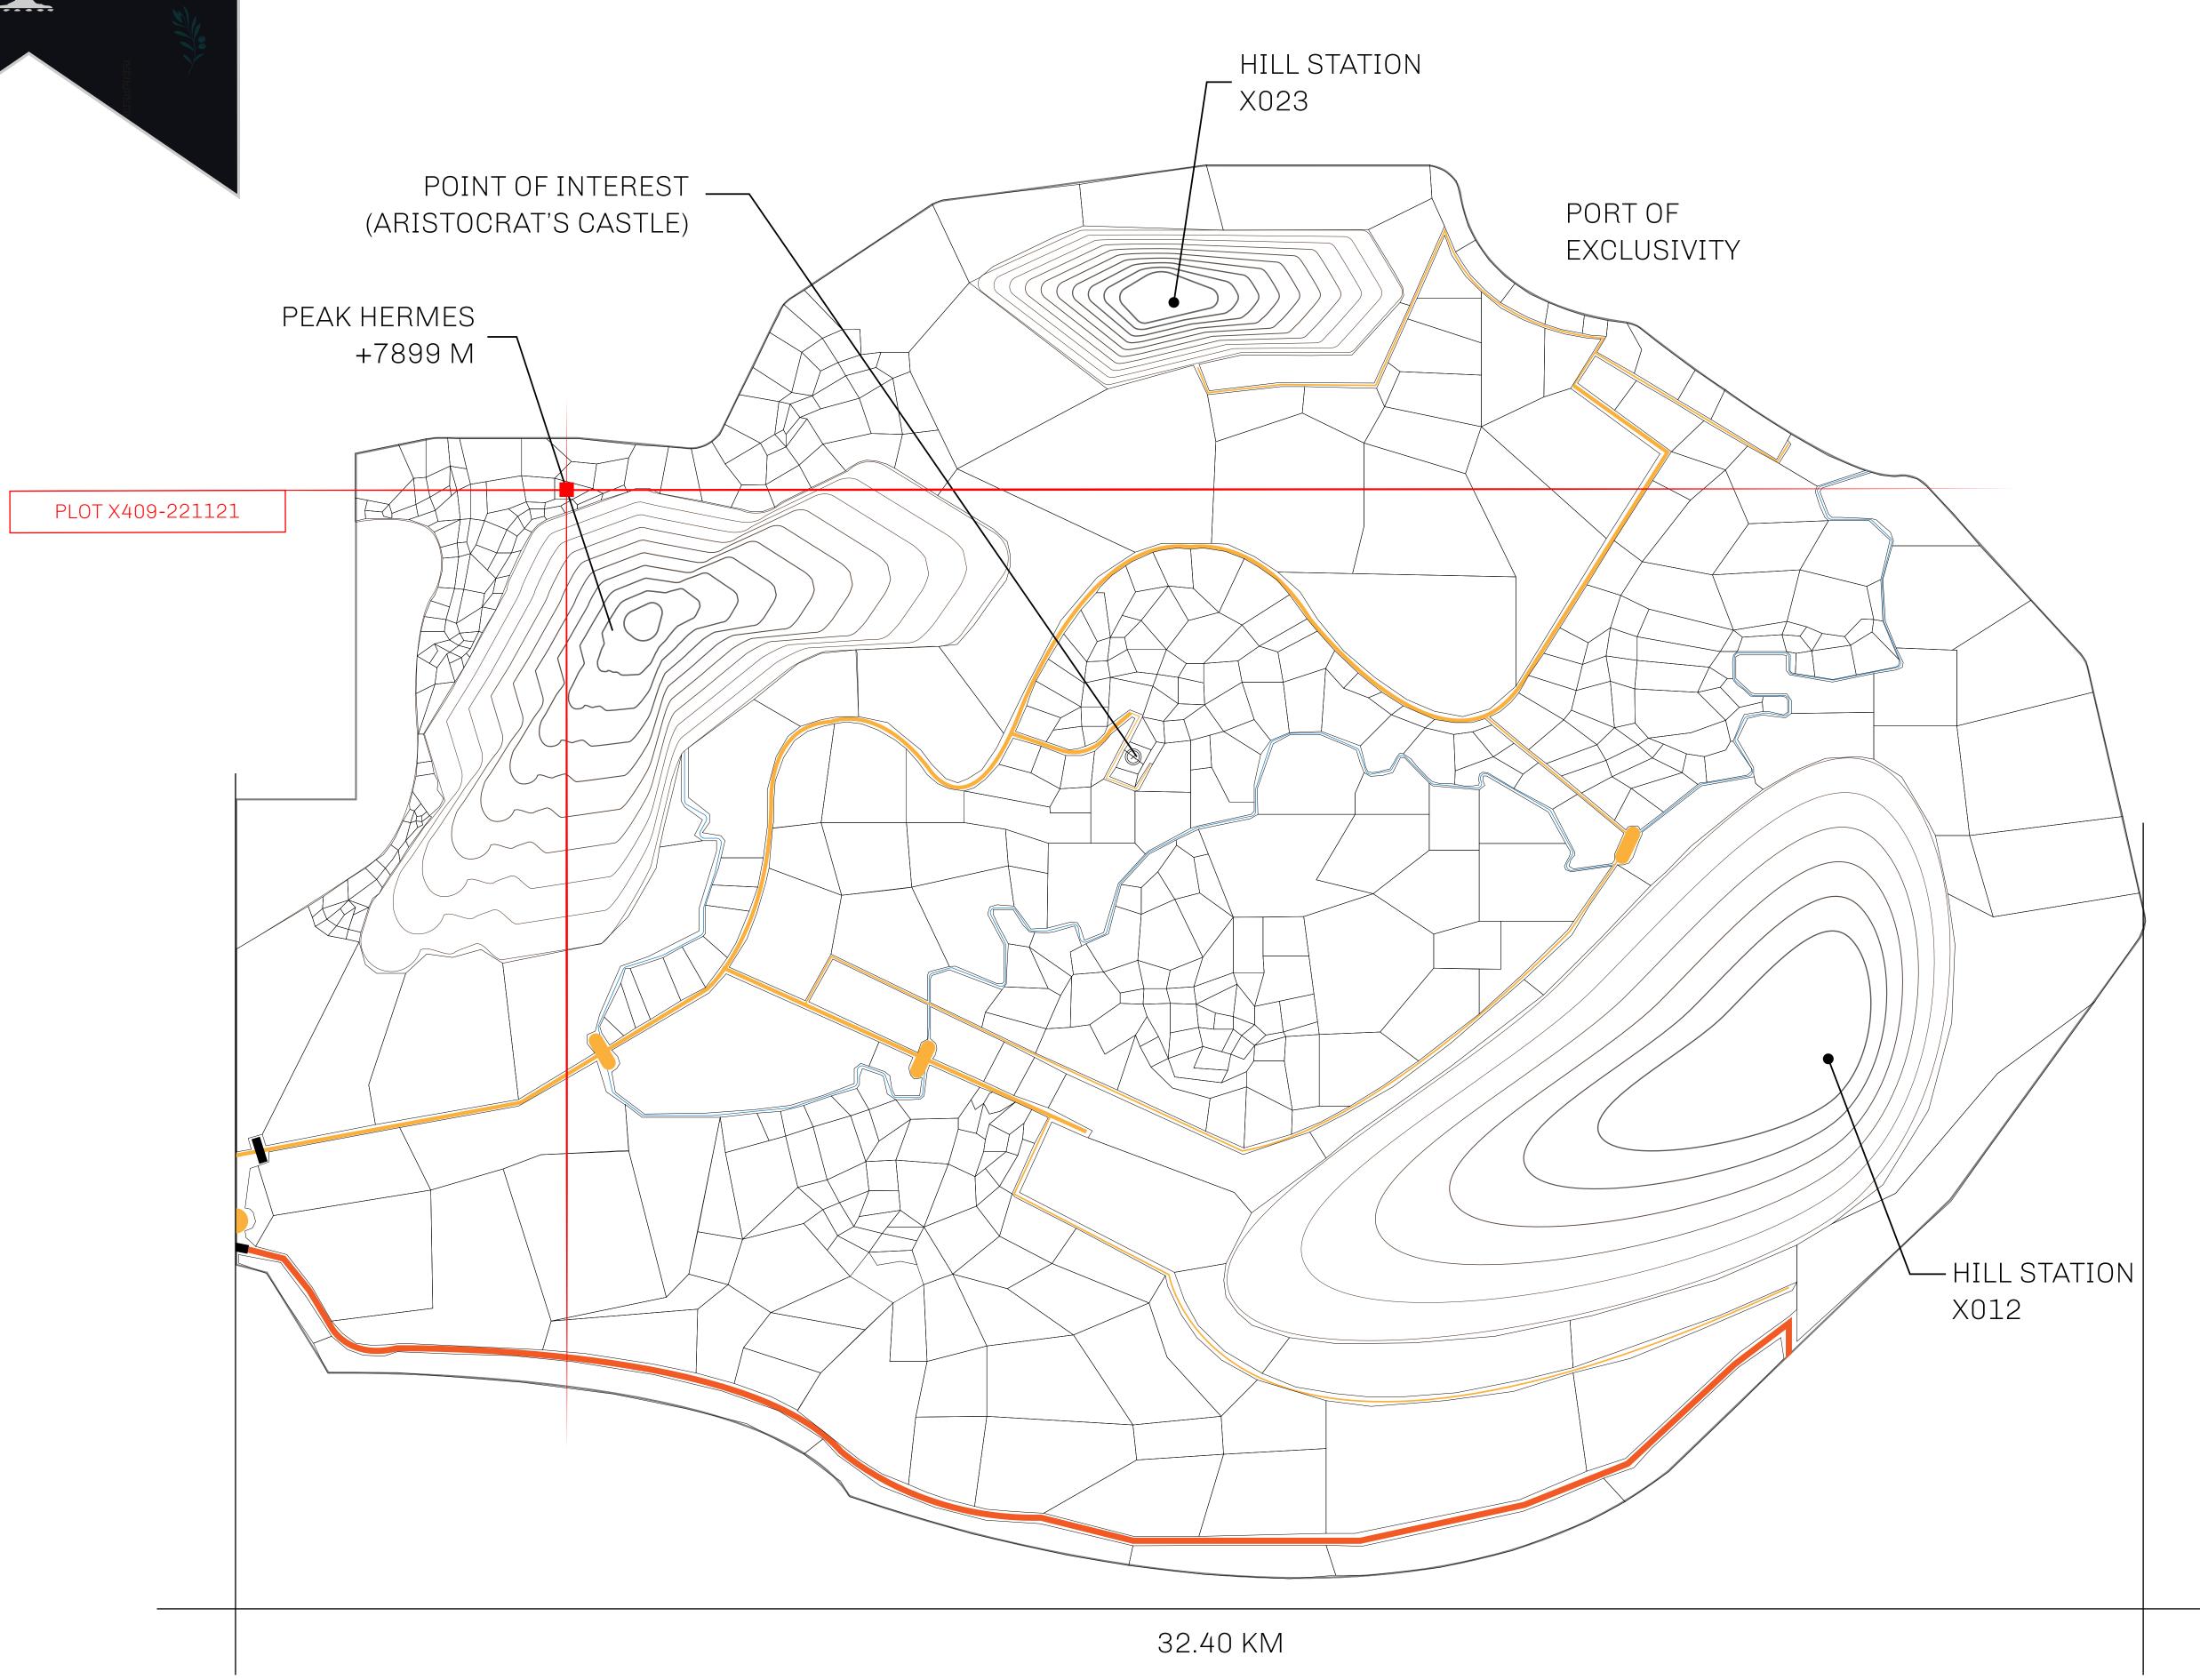

## GEOGRAPHY

COASTLINE
BORDERS
HIGHEST POINT
LOWEST POINT
PLOTS
SCALE

93.89 KM (58.34 MILES)

OCEAN, THE GREAT EMPIRE, SL

PEAK HERMES +7899 M

PORT OF EXCLUSIVITY 0 M

549

1:50000

## H.M. LNFT Land Registry ADMINISTRATIVE AREA KINGDOM OF X BY SL ISSUED 22 November 2021 & SCALE 1/50000

OWNER ENTITLEMENT

Type W-XBYSL: Share of 0.5% of all X by SL sales and Satoshi's Lounge re-sales based on number of NFT Stories minted (rewarded in LTT); Automatic invite to X by SL; Mint 4 NFT Stories