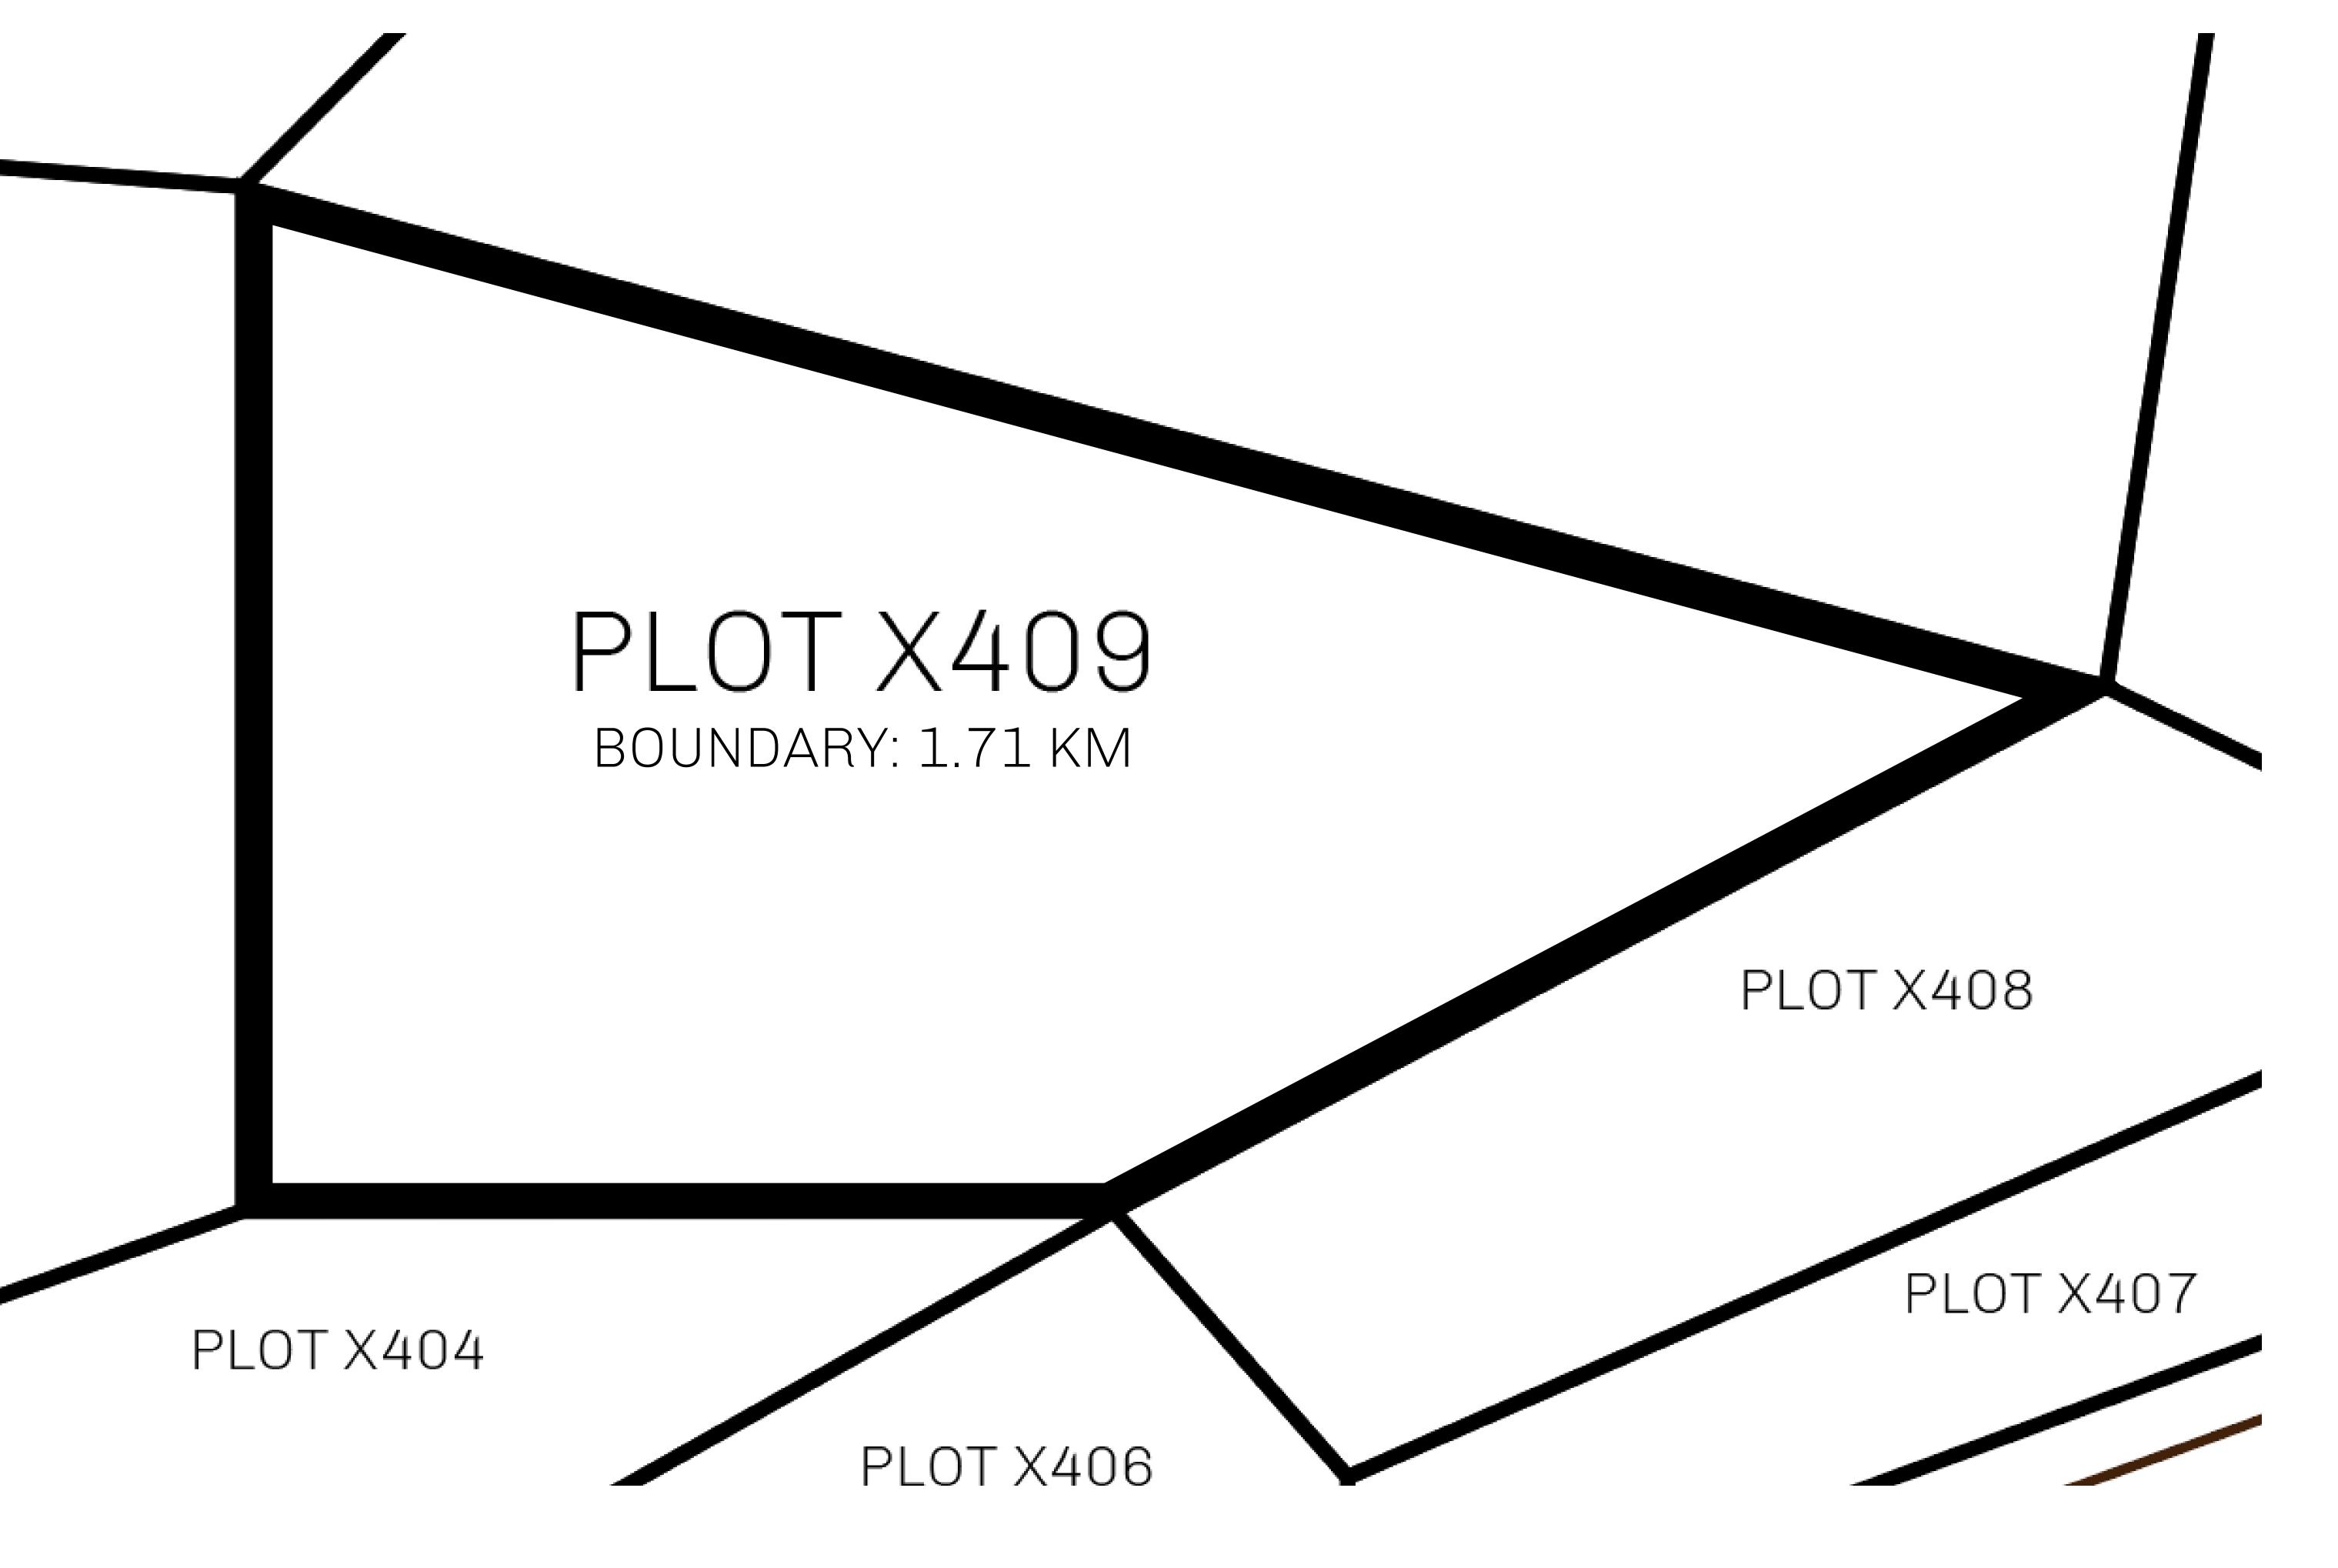

## H.M. LNFT Land Registry ADMINISTRATIVE AREA KINGDOM OF X BY SL ISSUED 22 November 2021 & SCALE 1/50000

OWNER ENTITLEMENT

Type W-XBYSL: Share of 0.5% of all X by SL sales and Satoshi's Lounge re-sales based on number of NFT Stories minted (rewarded in LTT); Automatic invite to X by SL; Mint 4 NFT Stories