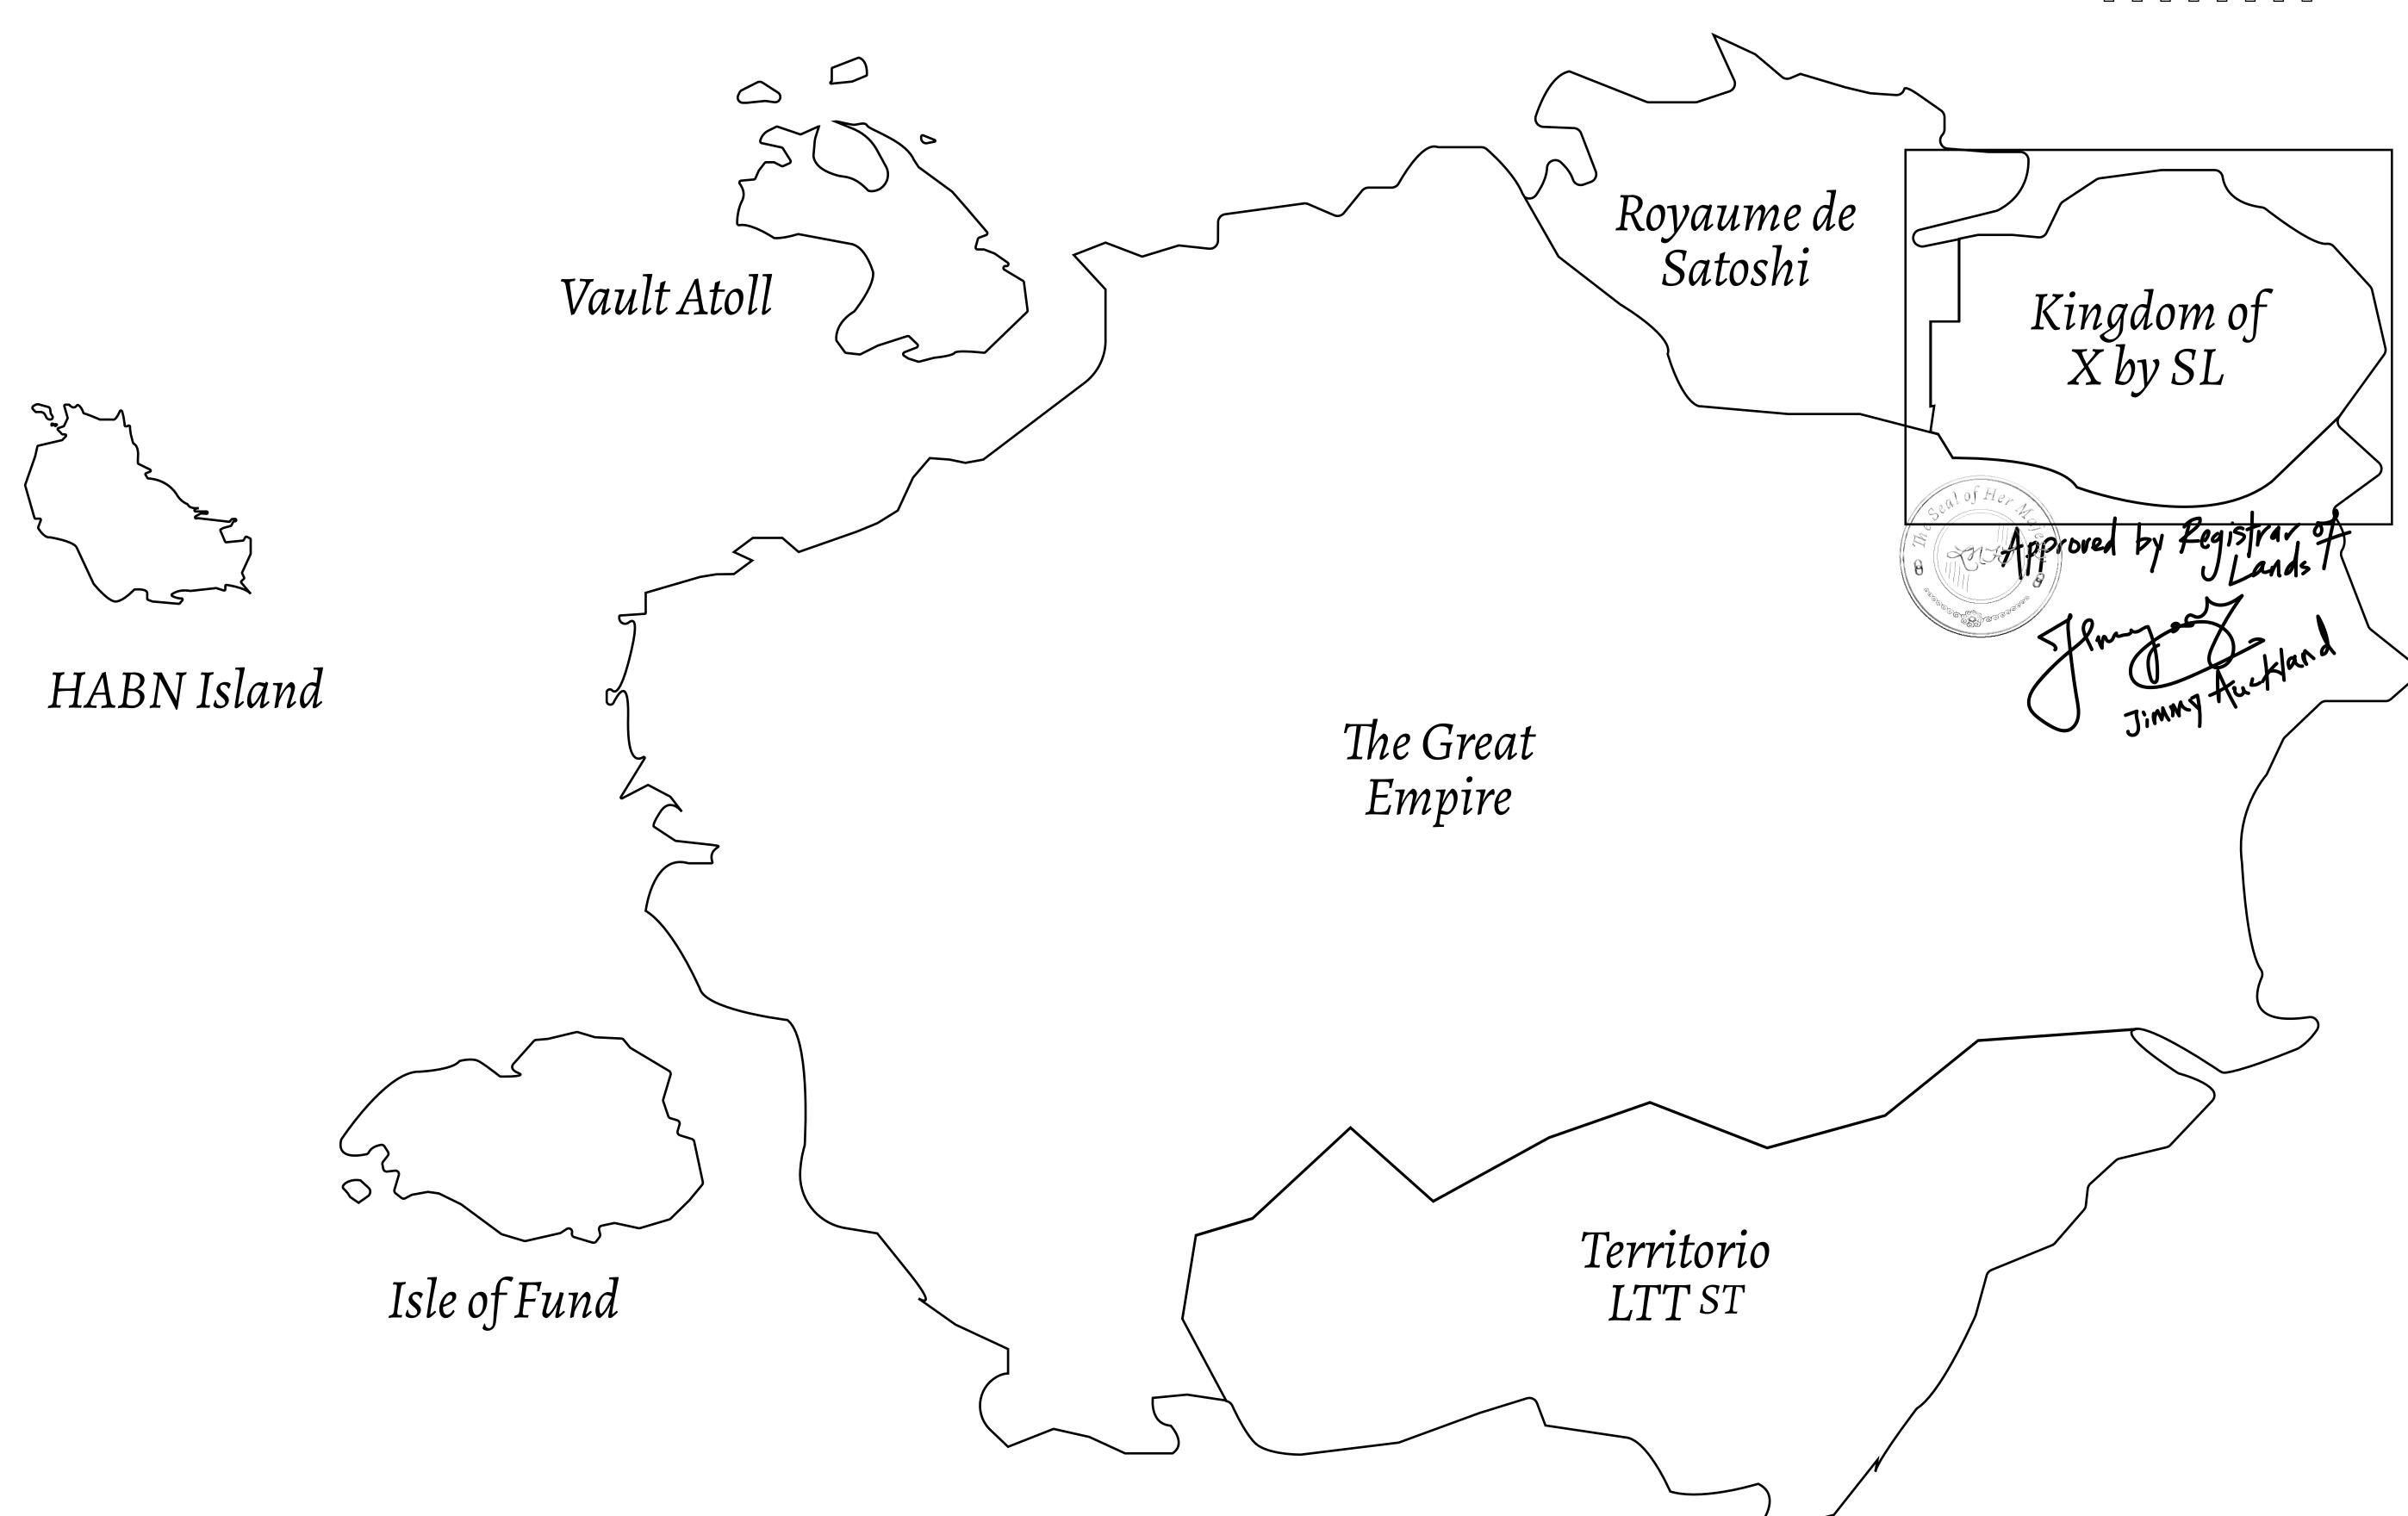

## THE ARISTOCRATS

The richest state in Loot NFT World. Special tablets are used to conduct high value auctions at galas and special events. The aristocrats donate 7% of their earnings to the Stakers, a special group of people, from the Great Empire. Ever since the marriage of the Sultan's daughter and the prince of X by SL, the Kingdom also donates 3% of its earnings to the Royaume De Satoshi.

## GEOGRAPHY

COASTLINE
BORDERS
HIGHEST POINT
LOWEST POINT
PLOTS
SCALE

93.89 KM (58.34 MILES)

OCEAN, THE GREAT EMPIRE, SL

PEAK HERMES +7899 M

PORT OF EXCLUSIVITY 0 M

549

1:50000

PLOT X409

PLOT X408

BOUNDARY: 1.18 KM

PLOT X407

X406

PEAK HERMES +7899 M