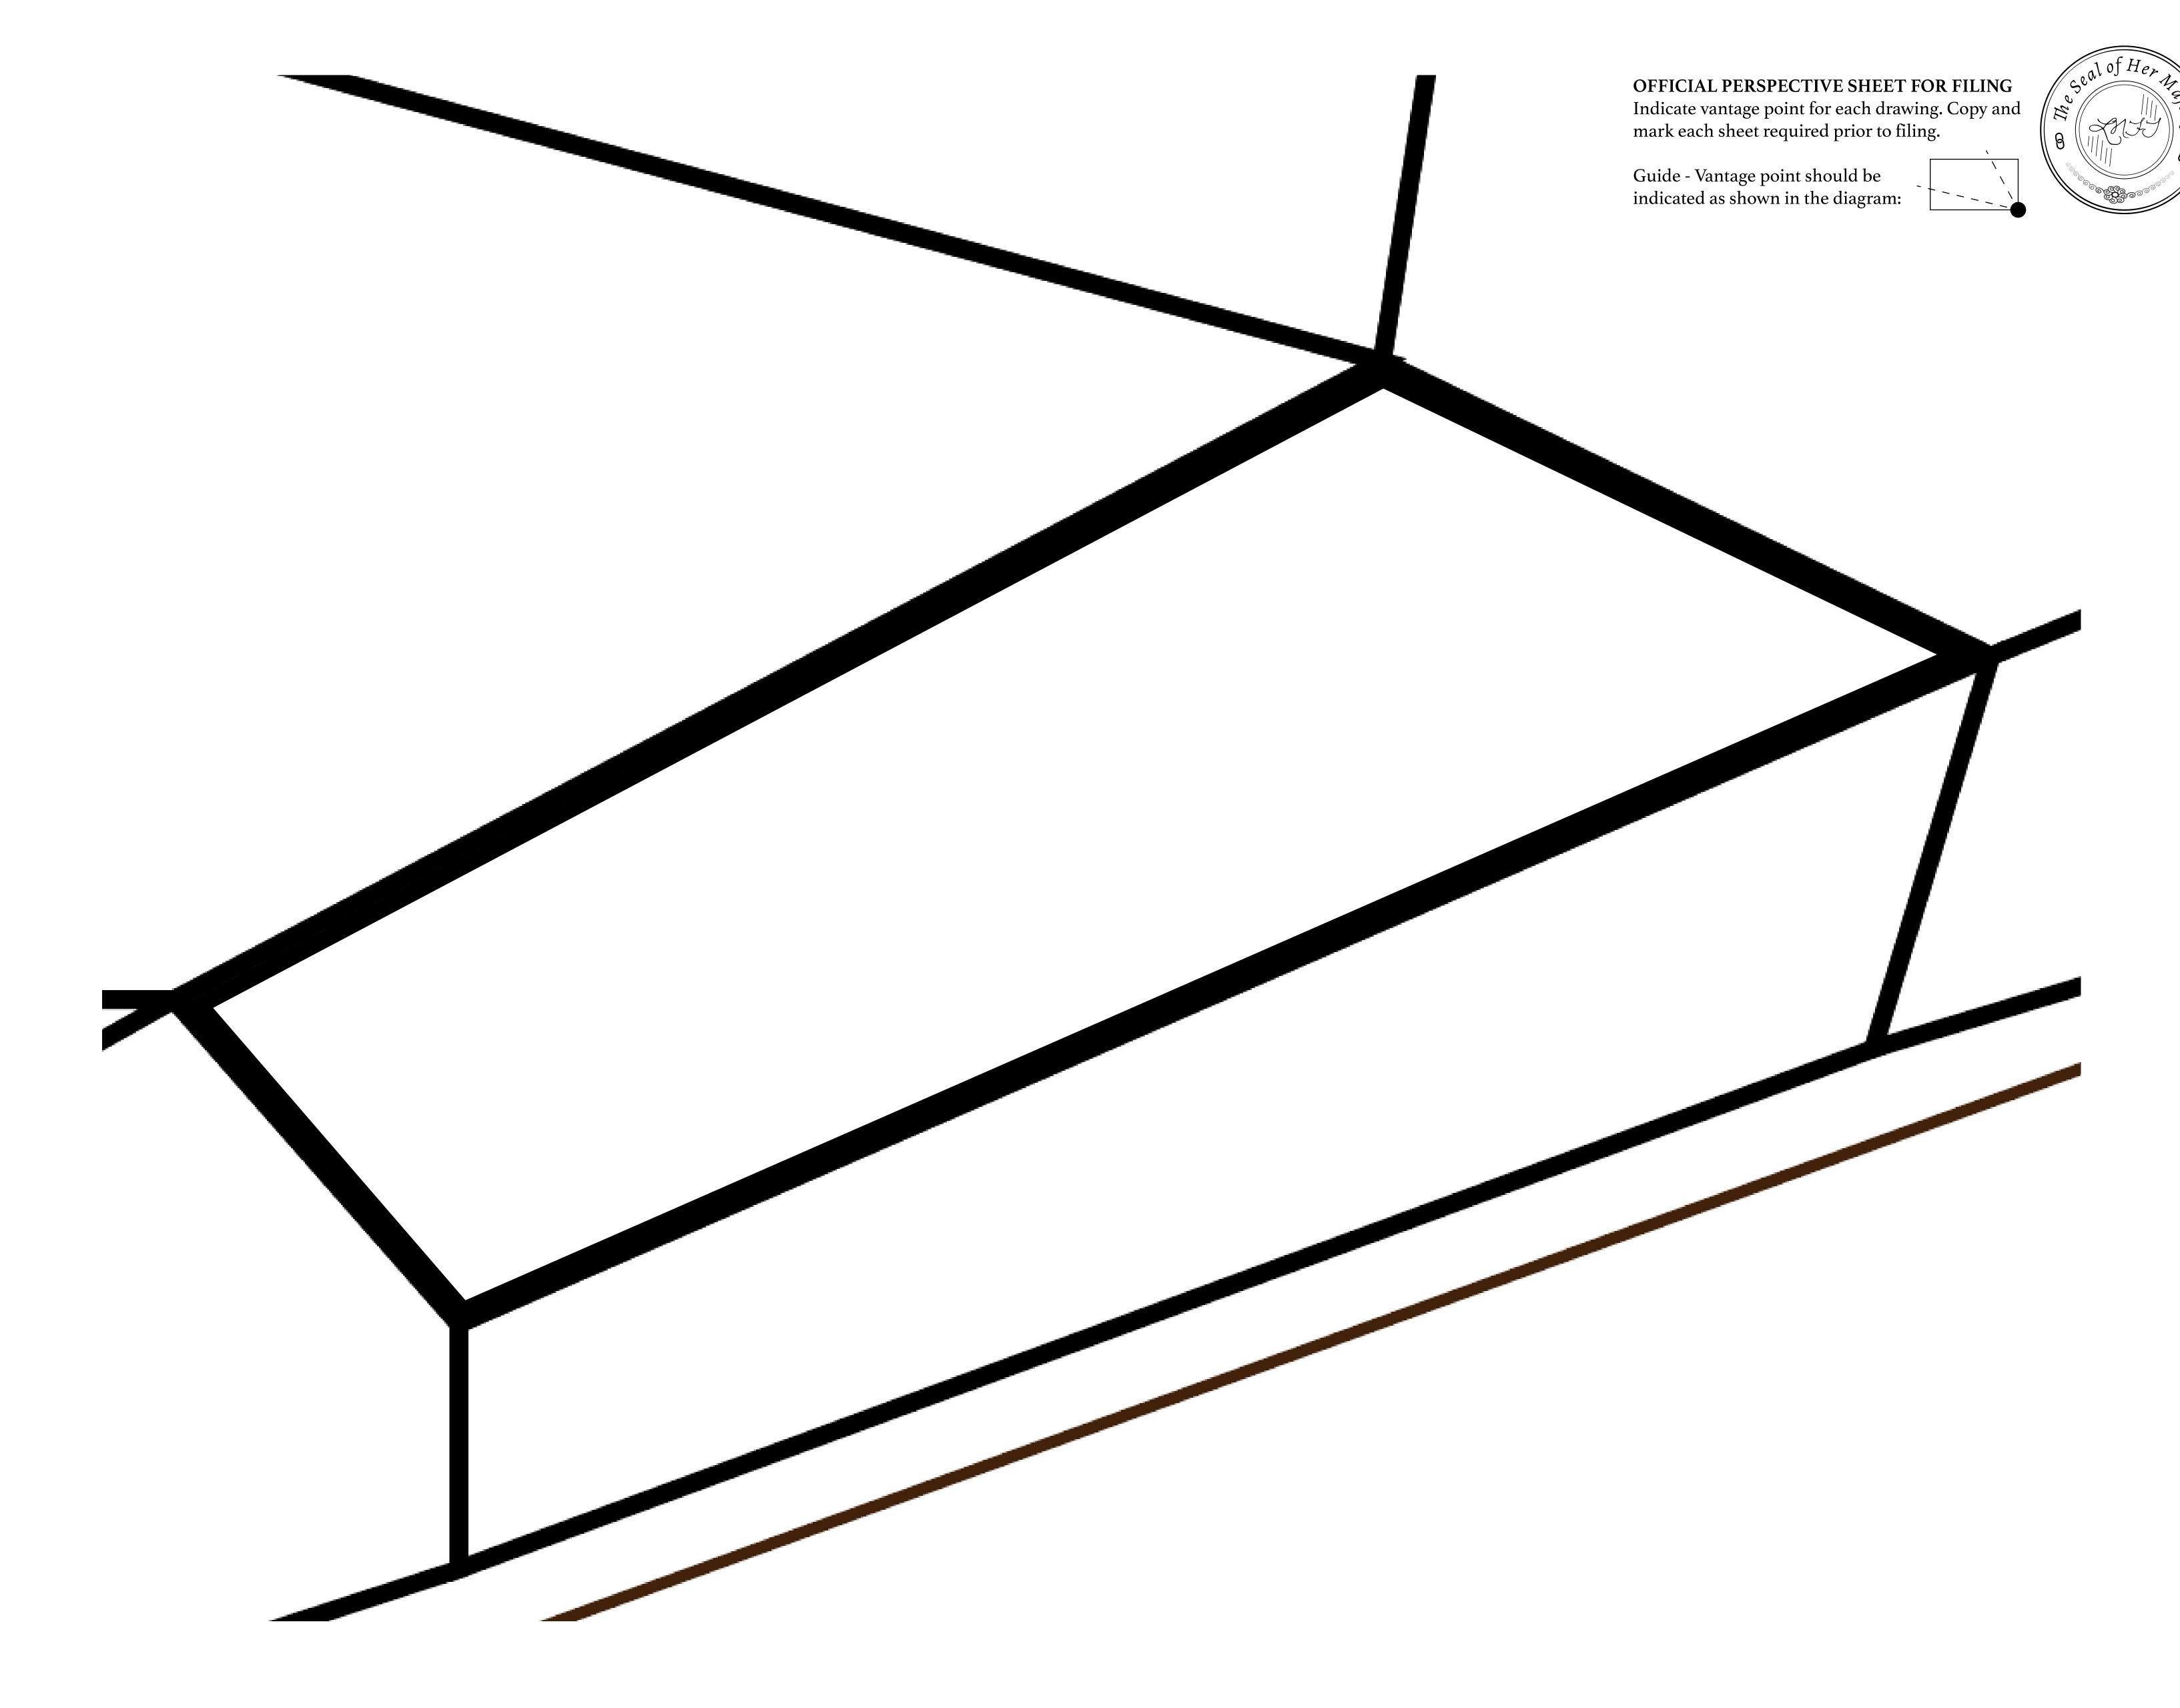

## GEOGRAPHY

COASTLINE
BORDERS
HIGHEST POINT
LOWEST POINT
PLOTS
SCALE

93.89 KM (58.34 MILES)

OCEAN, THE GREAT EMPIRE, SL

PEAK HERMES +7899 M

PORT OF EXCLUSIVITY 0 M

549

1:50000

PLOT X409

PLOT X408

BOUNDARY: 1.18 KM

PLOT X407

X406

PEAK HERMES +7899 M