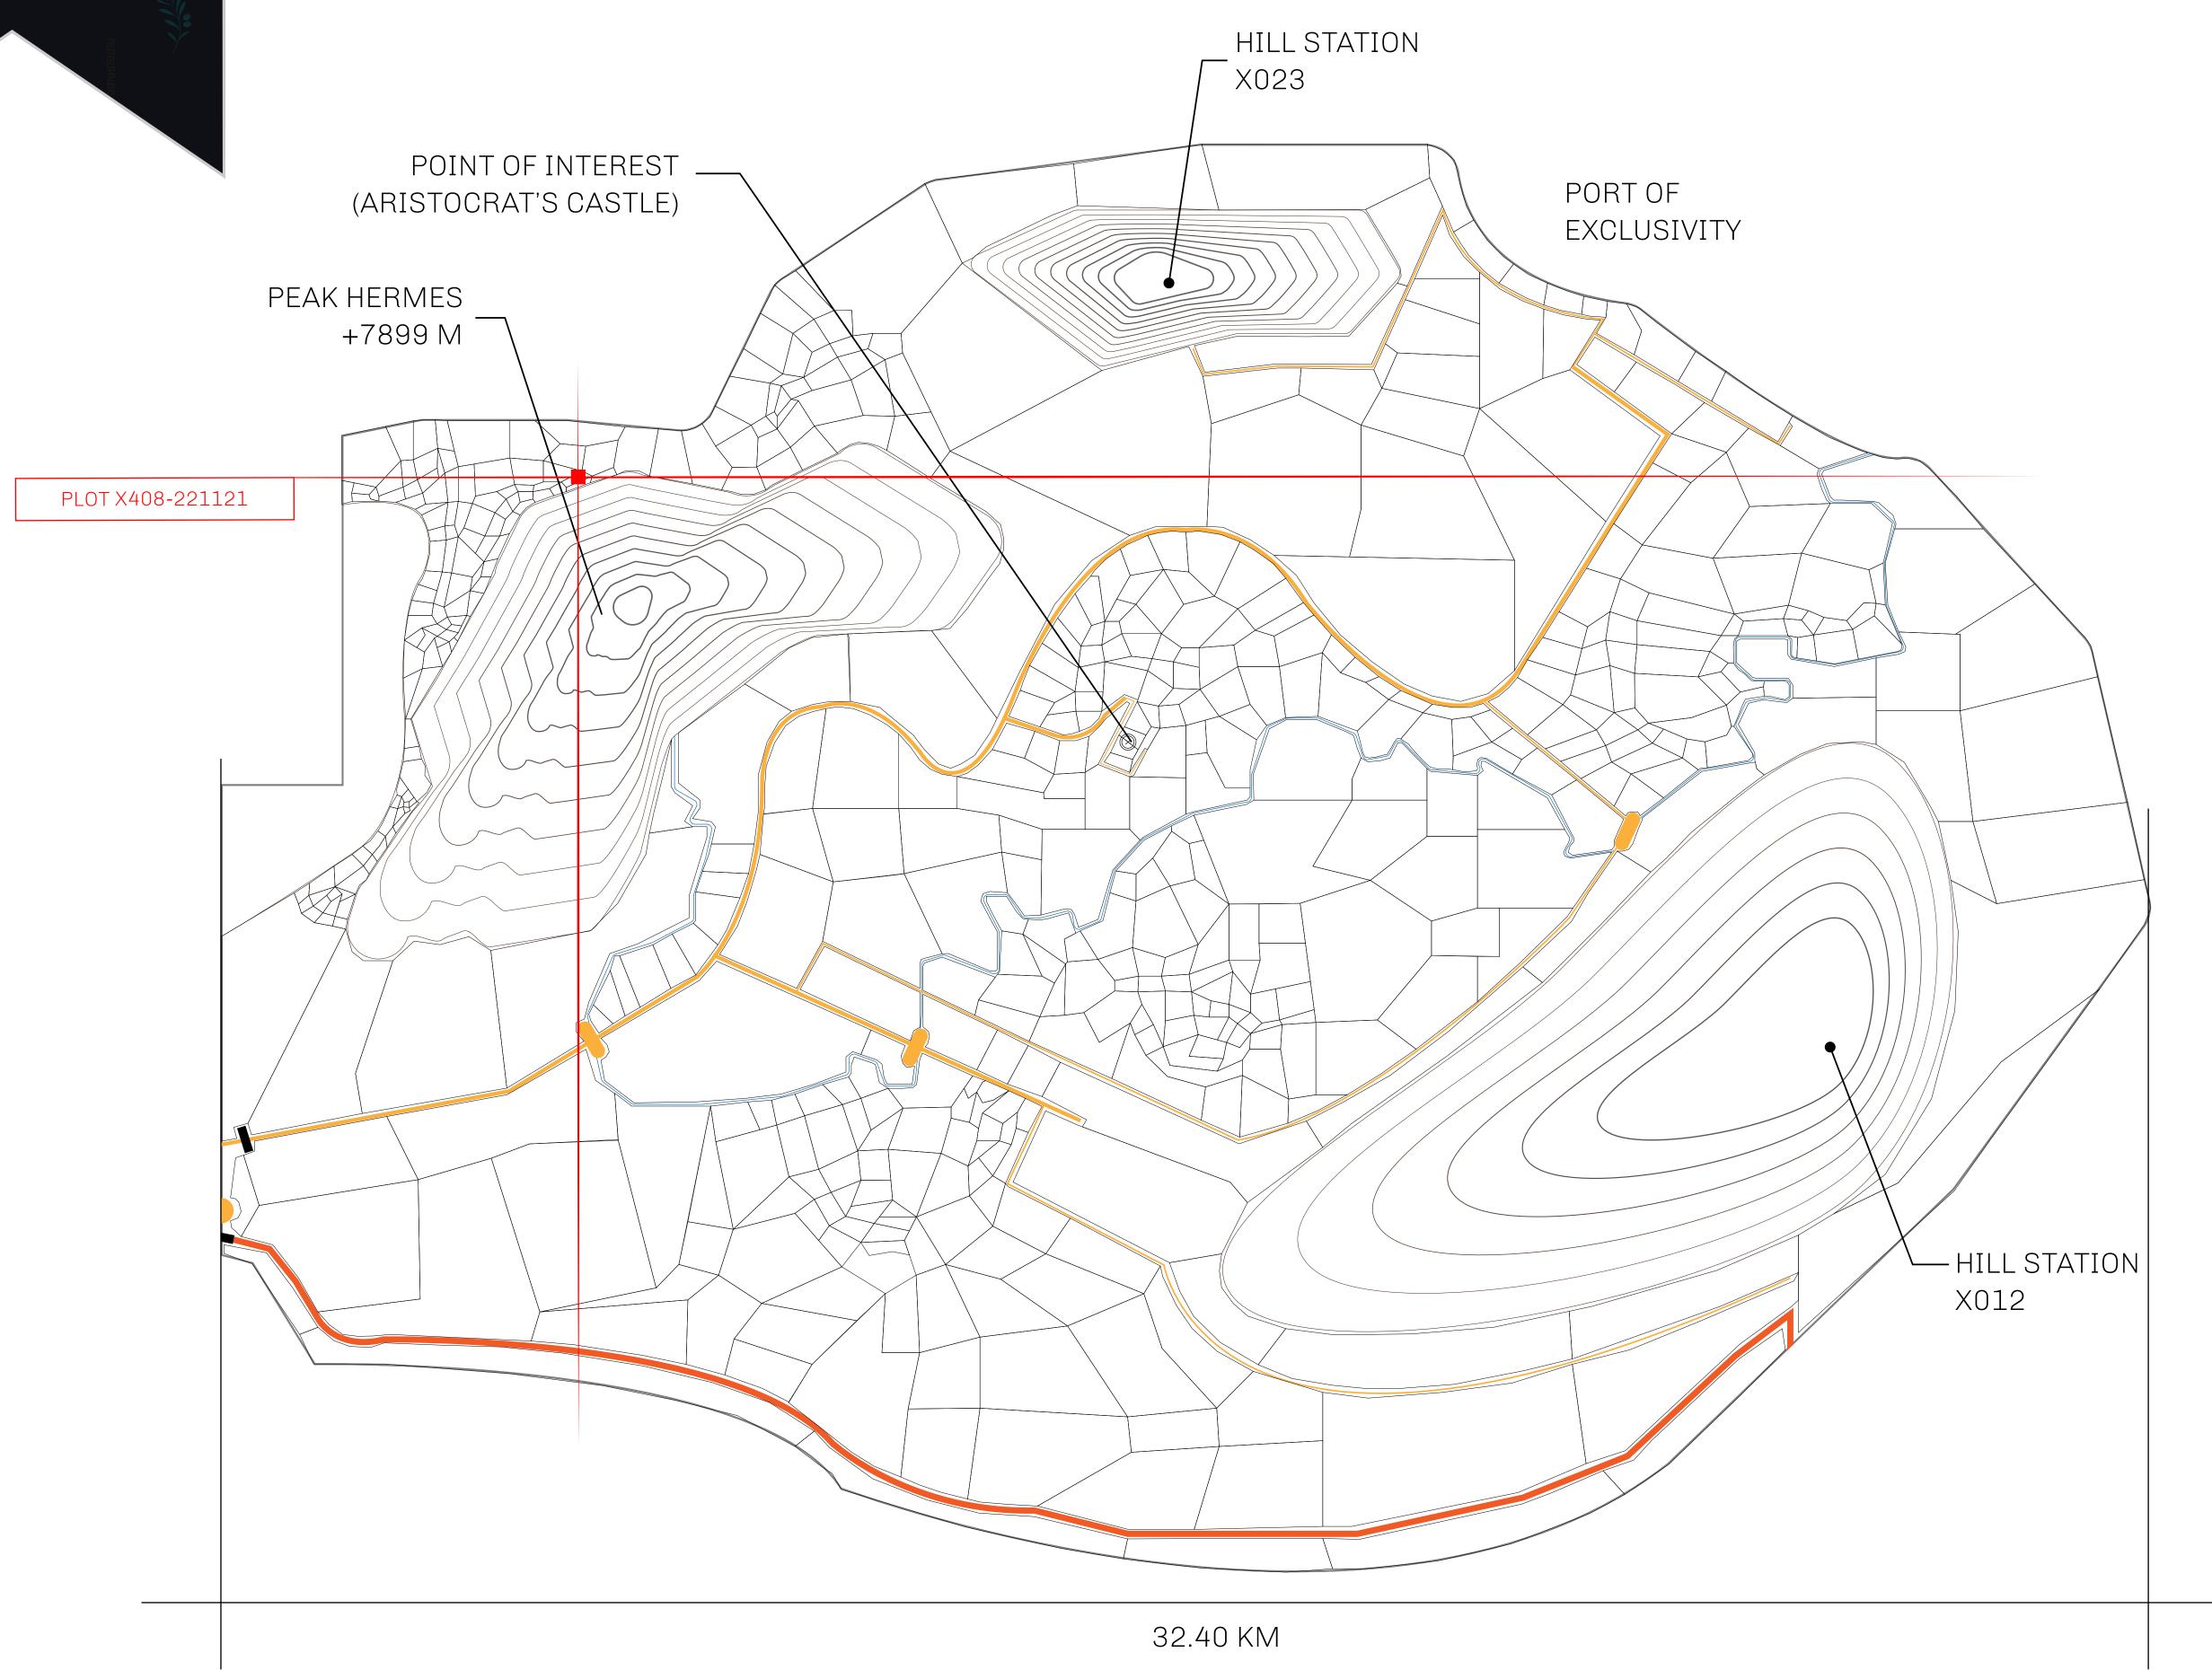

## GEOGRAPHY

COASTLINE
BORDERS
HIGHEST POINT
LOWEST POINT
PLOTS
SCALE

93.89 KM (58.34 MILES)

OCEAN, THE GREAT EMPIRE, SL

PEAK HERMES +7899 M

PORT OF EXCLUSIVITY 0 M

549

1:50000

## H.M. LNFT Land Registry

TITLE NUMBER

ISSUED 22 November 2021

SCALE **1/50000** 

Type W-XBYSL: Share of 0.5% of all X by SL sales and Satoshi's Lounge re-sales based on number of NFT Stories minted (rewarded in LTT); Automatic invite to X by SL; Mint 4 NFT Stories

PLOT X409

PLOT X408

BOUNDARY: 1.18 KM

PLOT X407

X406

PEAK HERMES +7899 M