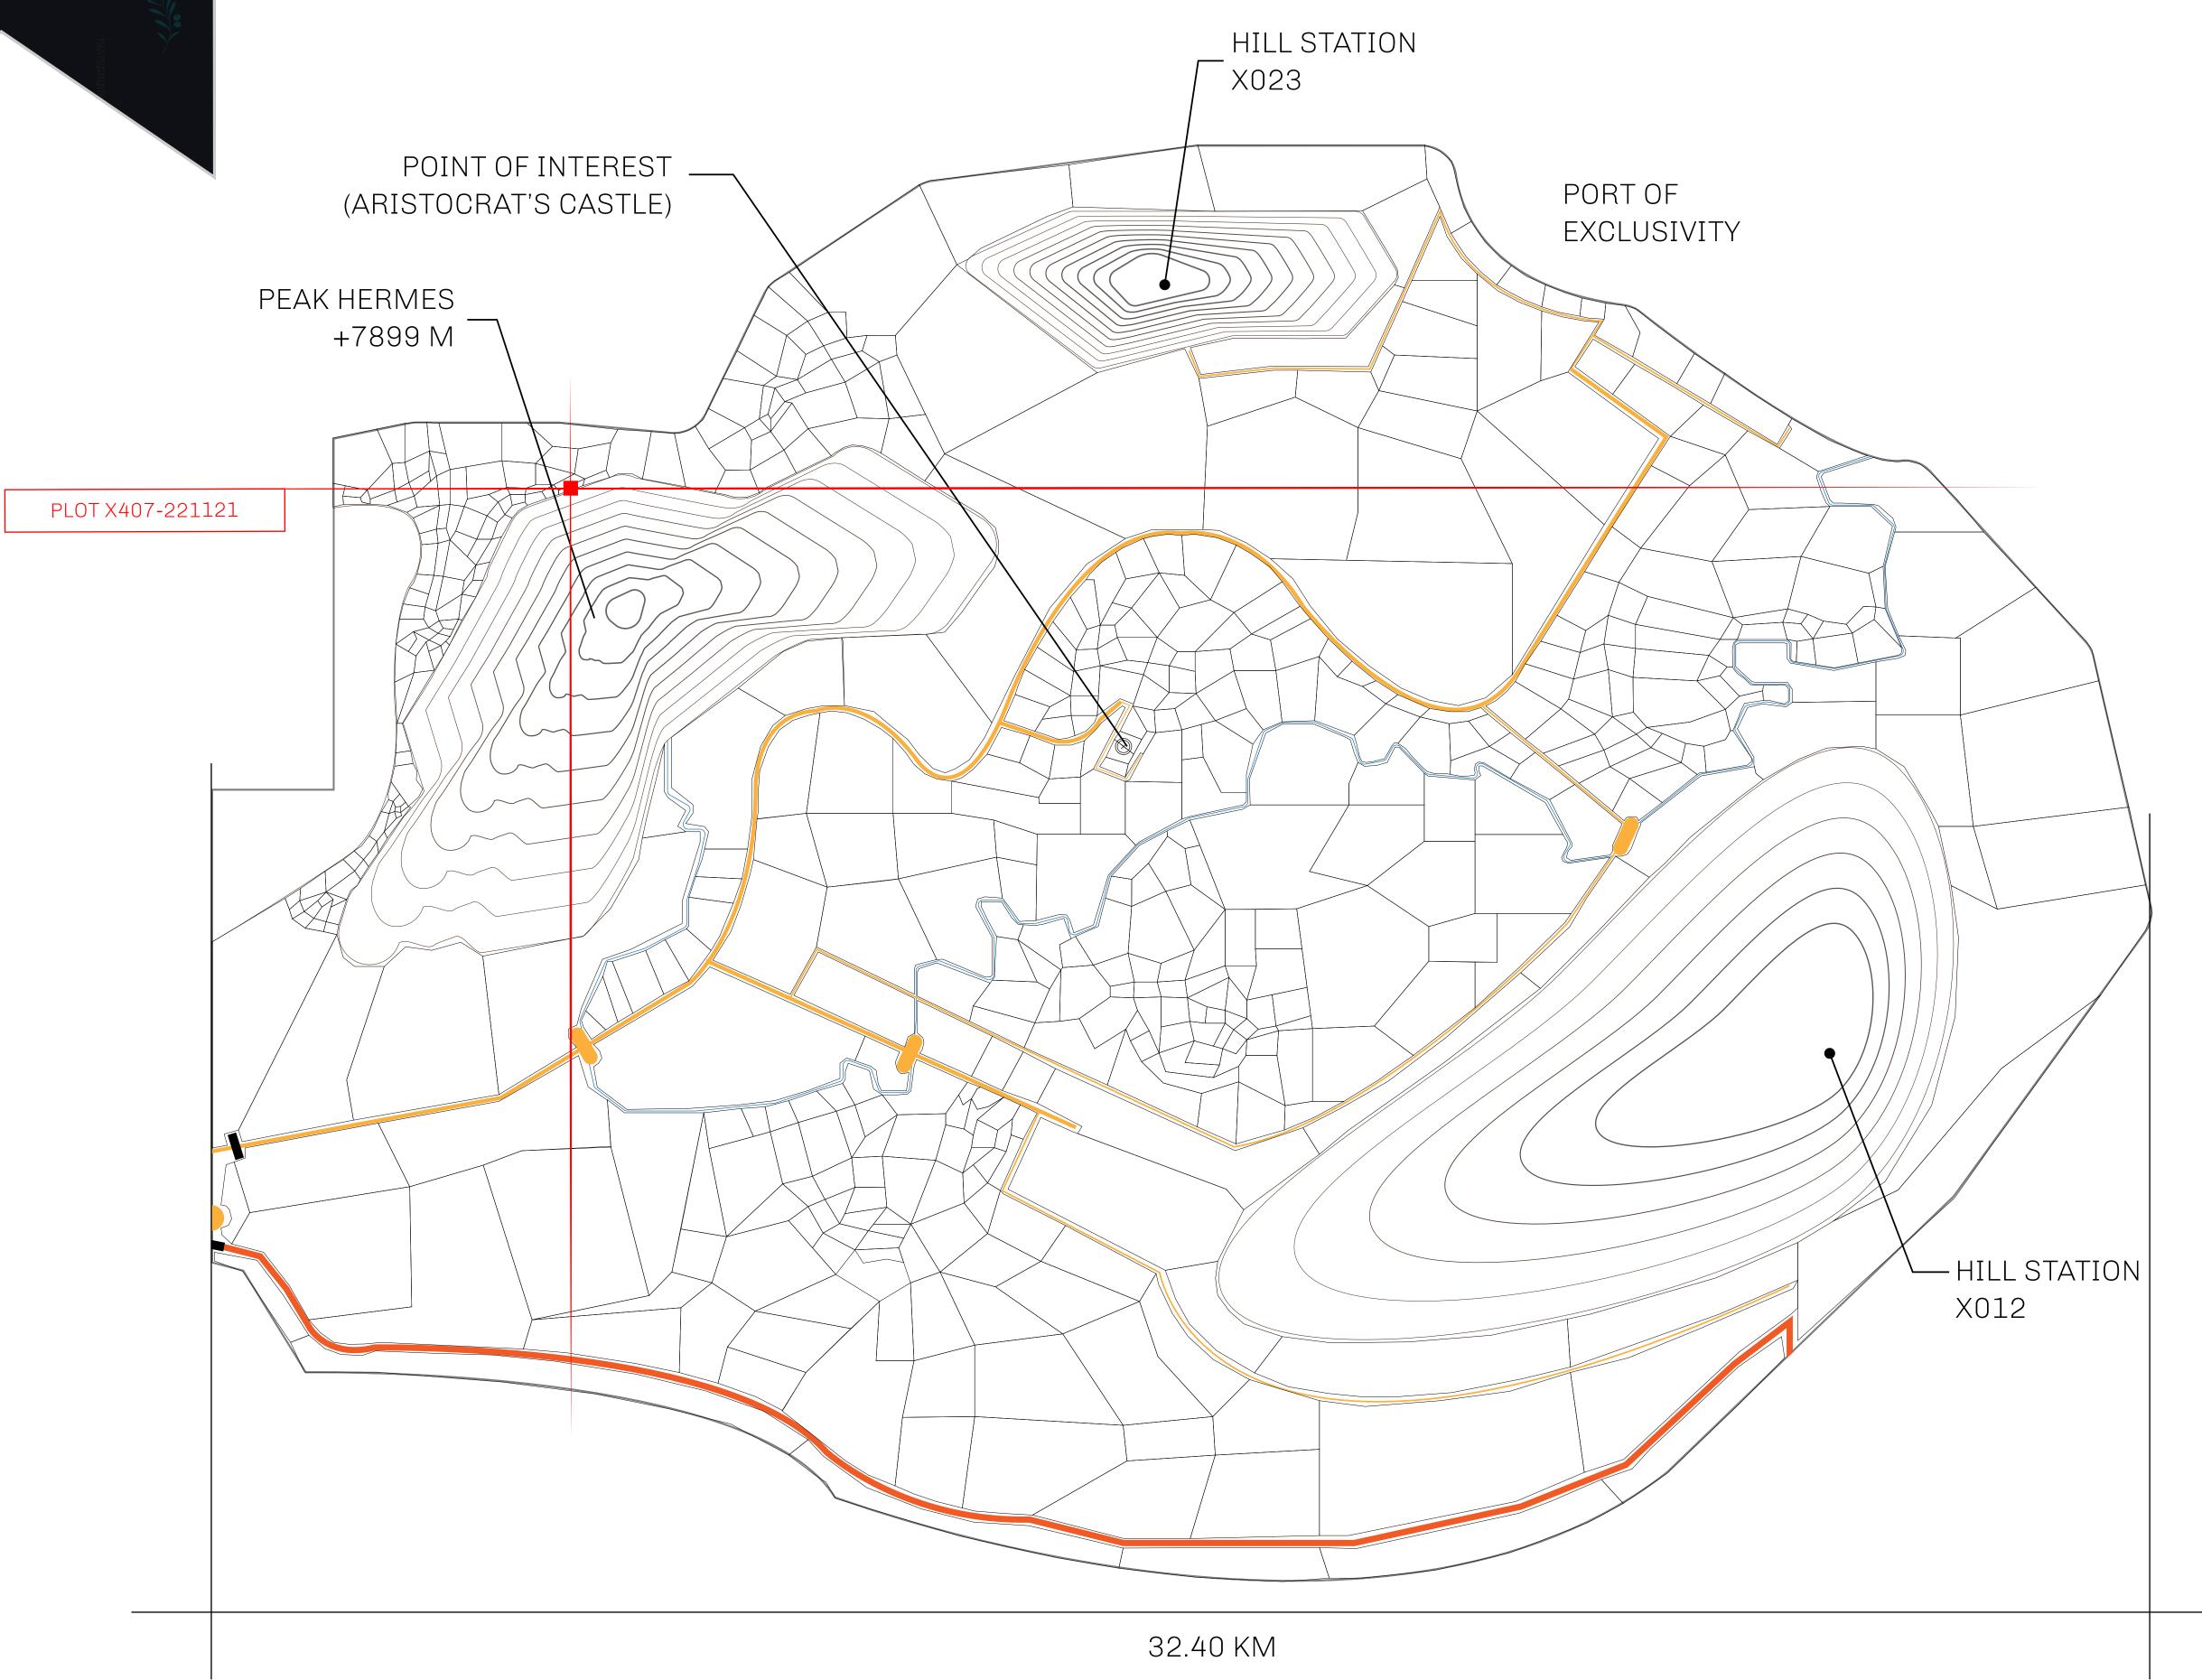

## GEOGRAPHY

COASTLINE
BORDERS
HIGHEST POINT
LOWEST POINT
PLOTS
SCALE

93.89 KM (58.34 MILES)

OCEAN, THE GREAT EMPIRE, SL

PEAK HERMES +7899 M

PORT OF EXCLUSIVITY 0 M

549

1:50000

## H.M. LNFT Land Registry

TITLE NUMBER

ISSUED 22 November 2021

SCALE **1/50000** 

OWNER ENTITLEMENT

ADMINISTRATIVE AREA

NFT Stories minted (rewarded in LTT); Automatic invite to X by SL; Mint 4 NFT Stories

Type W-XBYSL: Share of 0.5% of all X by SL sales and Satoshi's Lounge re-sales based on number of

PLUI X4U9

PLOT X408

PLOT X407

BOUNDARY: 1.09 KM

PEAK HERMES +7899 M