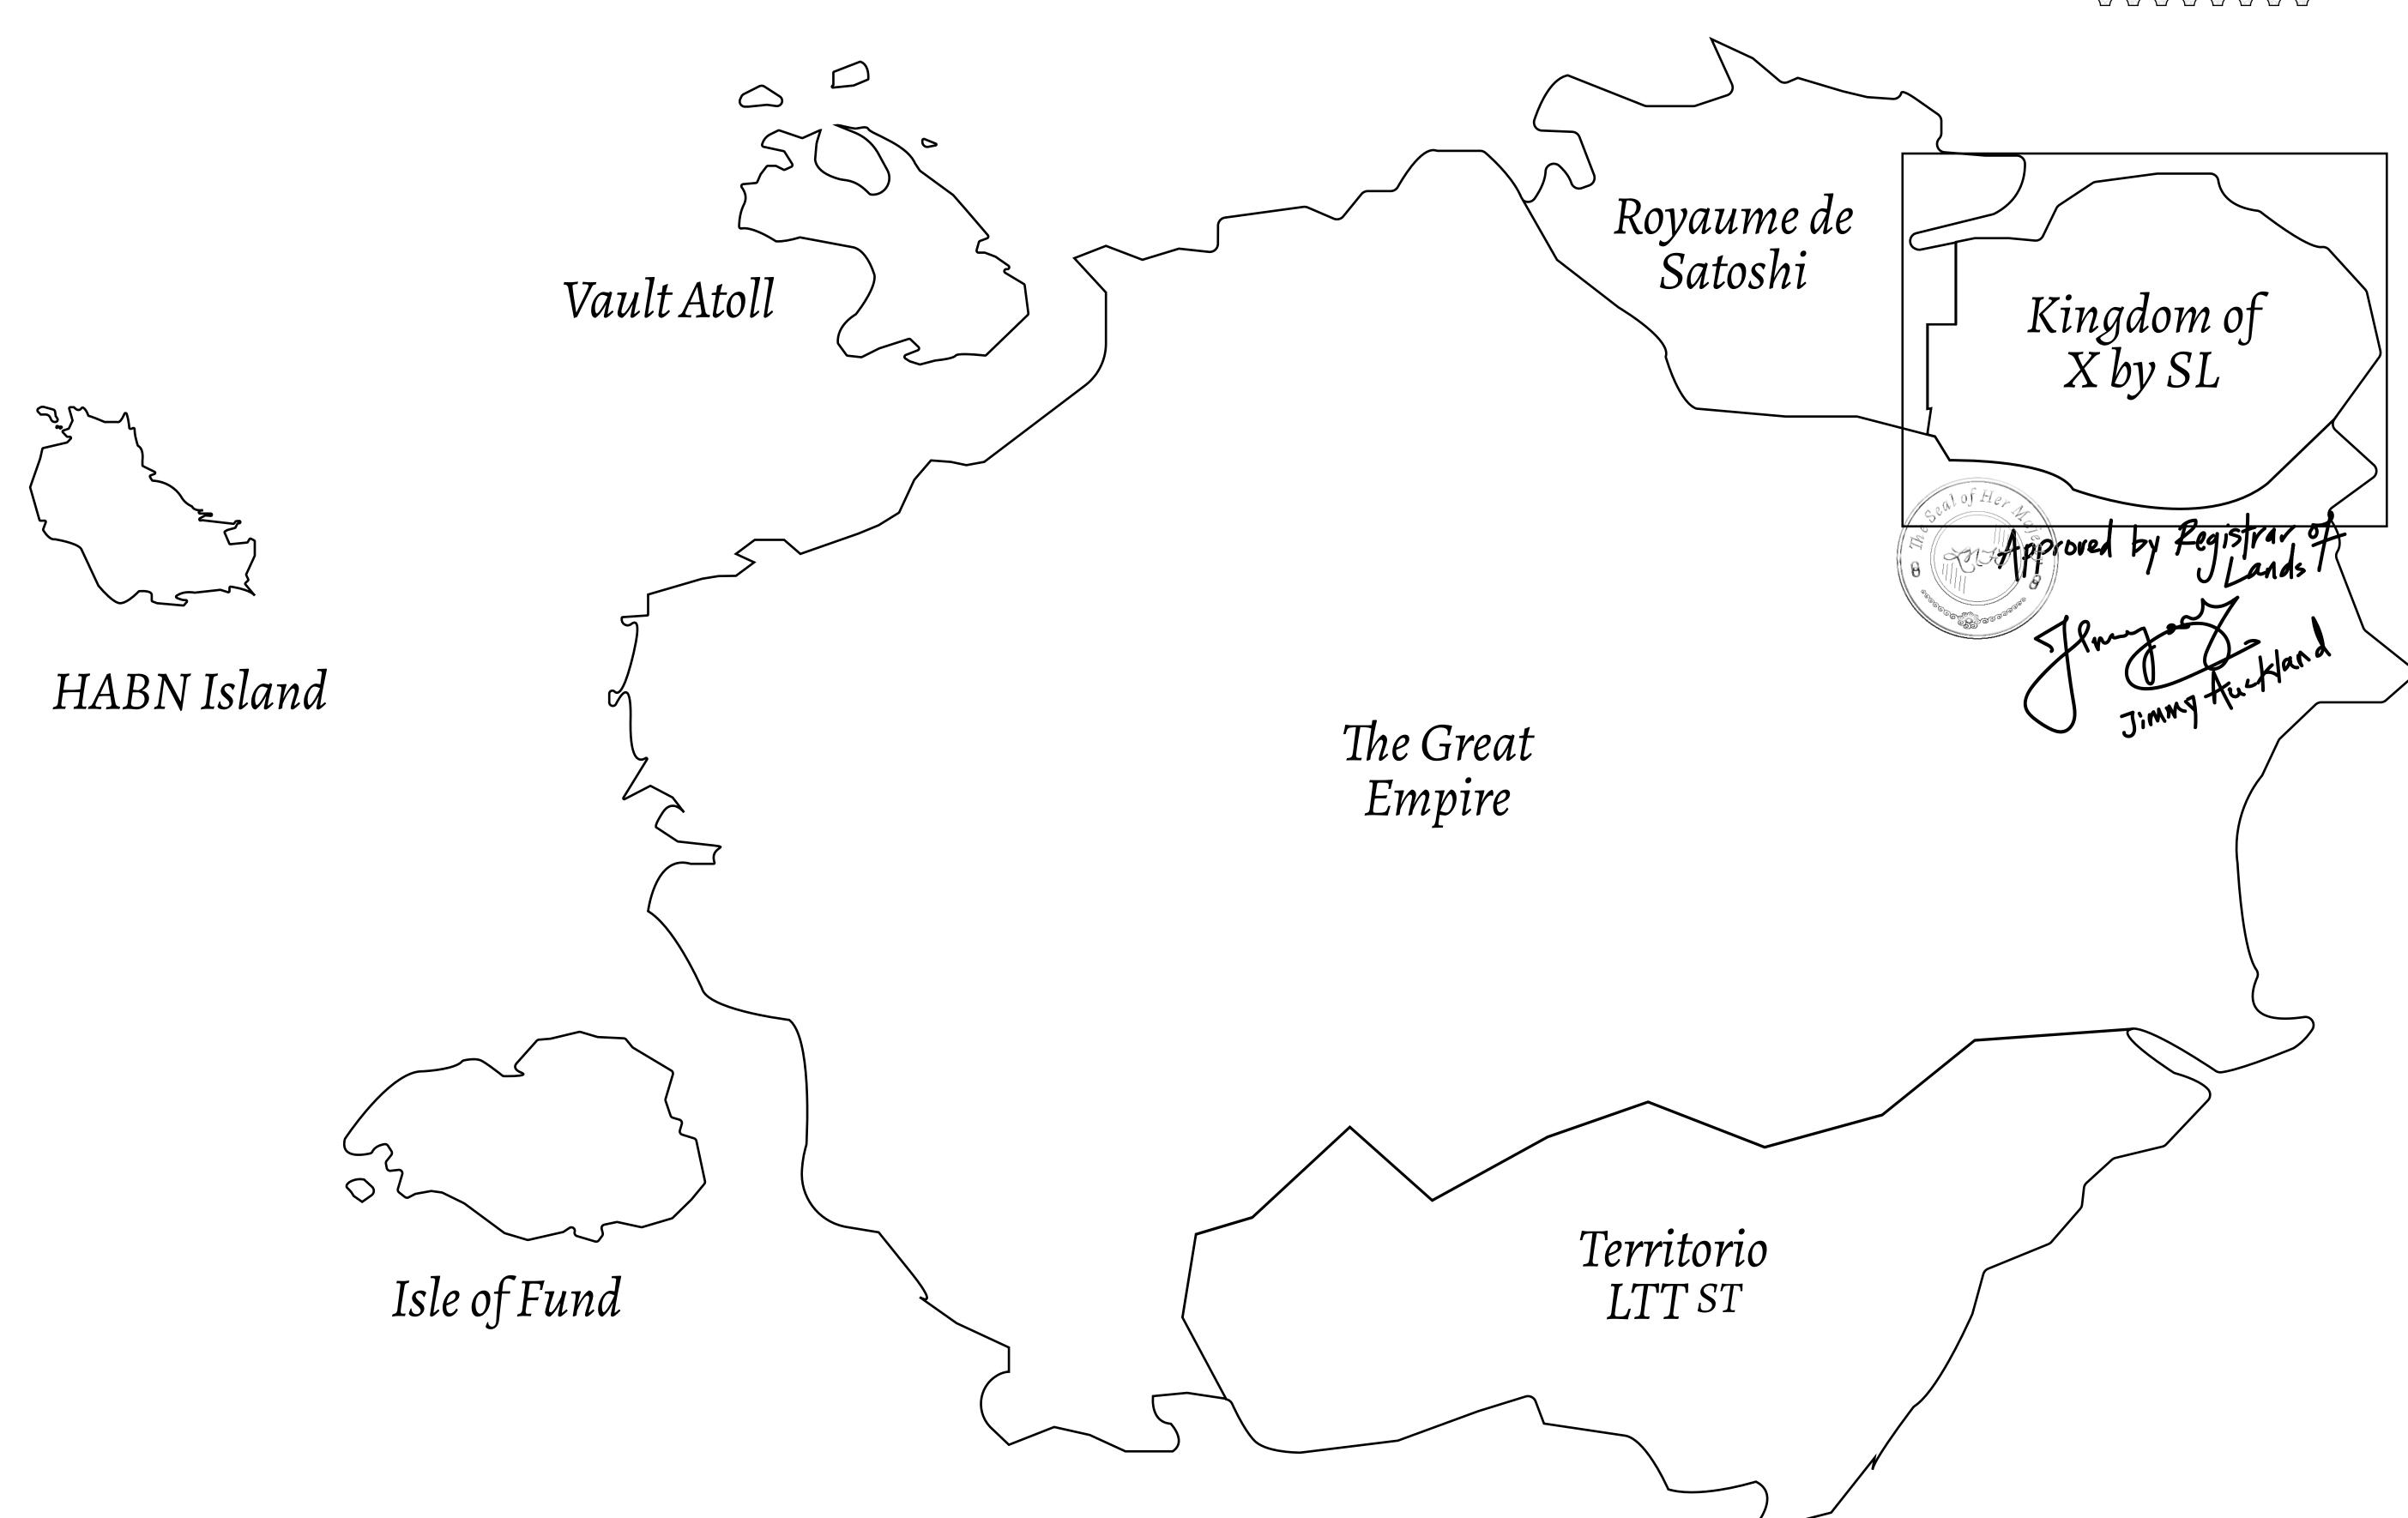

## THE ARISTOCRATS

The richest state in Loot NFT World. Special tablets are used to conduct high value auctions at galas and special events. The aristocrats donate 7% of their earnings to the Stakers, a special group of people, from the Great Empire. Ever since the marriage of the Sultan's daughter and the prince of X by SL, the Kingdom also donates 3% of its earnings to the Royaume De Satoshi.

## GEOGRAPHY

COASTLINE
BORDERS
HIGHEST POINT
LOWEST POINT
PLOTS
SCALE

93.89 KM (58.34 MILES)

OCEAN, THE GREAT EMPIRE, SL

PEAK HERMES +7899 M

PORT OF EXCLUSIVITY 0 M

549

1:50000

## H.M. LNFT Land Registry

TITLE NUMBER

ISSUED 22 November 2021

SCALE **1/50000** 

OWNER ENTITLEMENT

ADMINISTRATIVE AREA

NFT Stories minted (rewarded in LTT); Automatic invite to X by SL; Mint 4 NFT Stories

Type W-XBYSL: Share of 0.5% of all X by SL sales and Satoshi's Lounge re-sales based on number of

PLUI X4U9

PLOT X408

PLOT X407

BOUNDARY: 1.09 KM

PEAK HERMES +7899 M