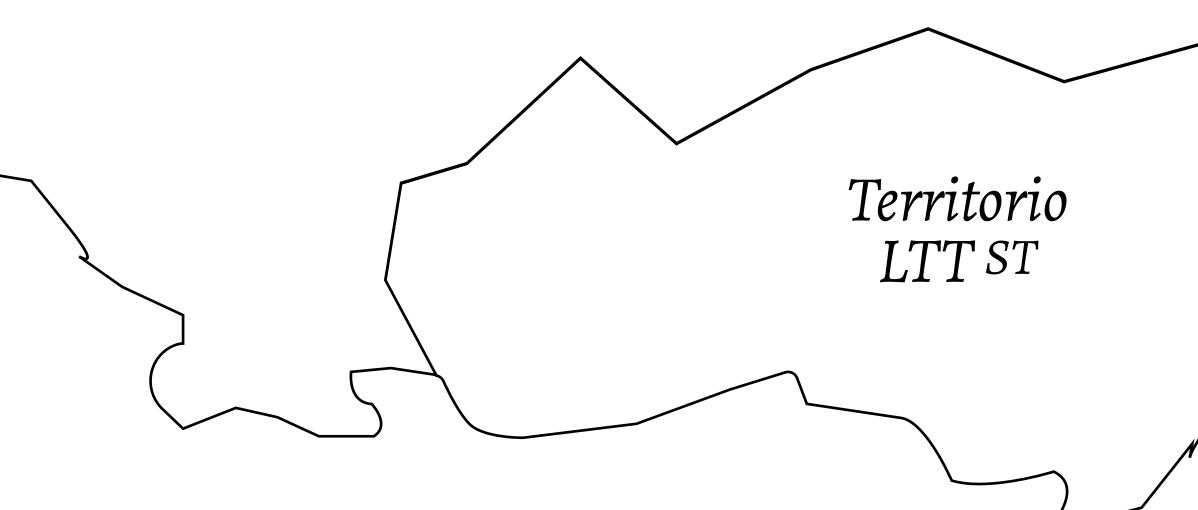

## H.M. LNFT Land Registr

ADMINISTRATIVE AREA

OWNER ENTITLEMENT

**KINGDOM O** 

Type W-XBYS (rewarded in C

|            | TITLE NUMBER          |                                           |       |                        |
|------------|-----------------------|-------------------------------------------|-------|------------------------|
| <b>y</b>   | X405-041021           |                                           |       |                        |
| OF X BY SL | ISSUED                | 04 October 2021                           | Jb.J. | SCALE 1/50000          |
|            |                       | K by SL winning bid<br>e to X by SL; Mint |       |                        |
|            |                       |                                           |       |                        |
|            | PL                    | OT X404                                   |       | PLOT                   |
|            | PLOT )<br>BOUNDARY: ( |                                           |       |                        |
|            |                       |                                           |       | PEAK HERMES<br>+7899 M |