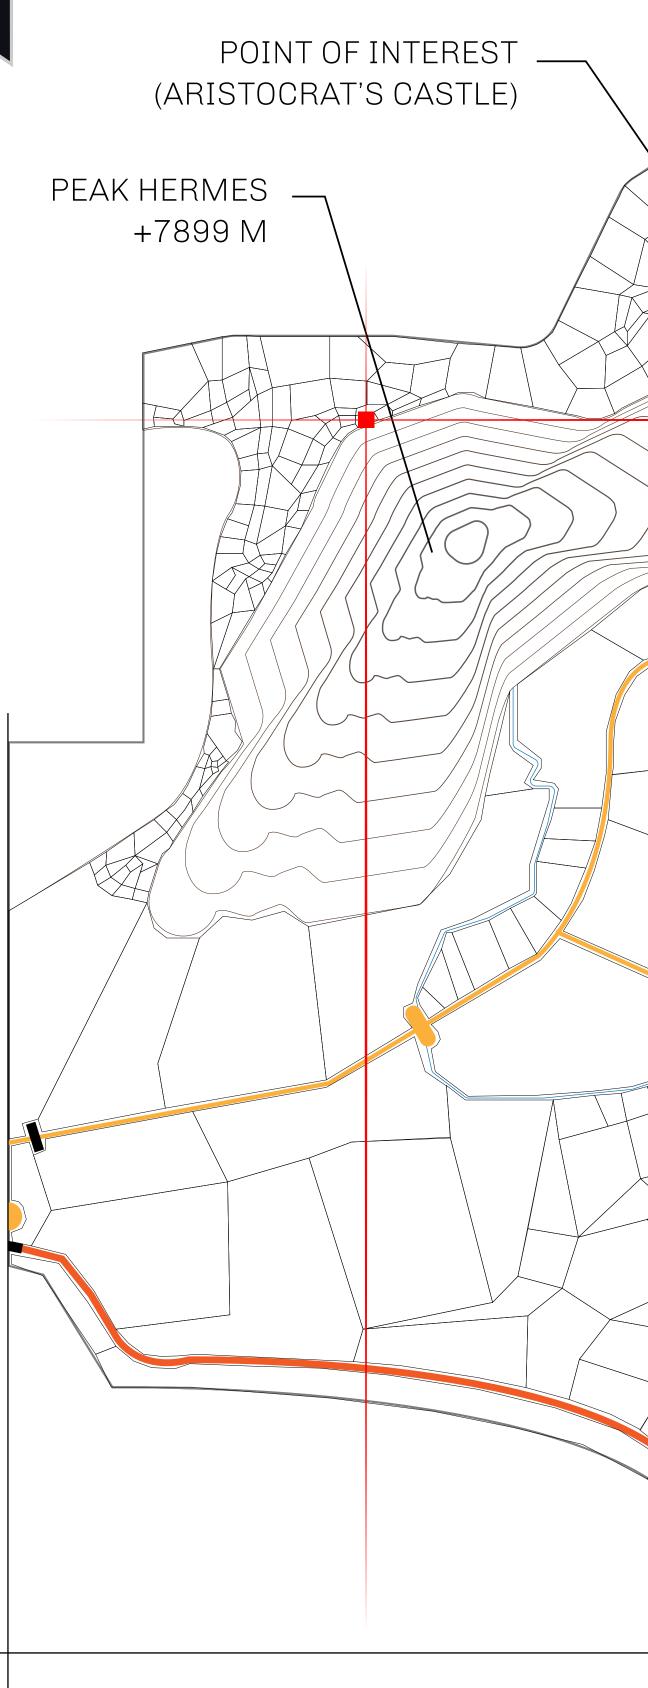

## LOOT NFT WORLD

HABN Island

 $\bigcirc$ 

Vault Atoll

Isle of Fund

The Great Empire

THE ARISTOCRATS GEOGRAPHY The richest state in Loot NFT World. Special tablets are used to COASTLINE 93.89 KM (58.34 MILES) conduct high value auctions at galas and special events. The BORDERS OCEAN, THE GREAT EMPIRE, SL aristocrats donate 7% of their earnings to the Stakers, a special HIGHEST POINT PEAK HERMES +7899 M group of people, from the Great Empire. Ever since the marriage LOWEST POINT PORT OF EXCLUSIVITY 0 M of the Sultan's daughter and the prince of X by SL, the Kingdom PLOTS 549 also donates 3% of its earnings to the Royaume De Satoshi. SCALE 1:50000 - HILL STATION X023 POINT OF INTEREST PORT OF (ARISTOCRAT'S CASTLE) EXCLUSIVITY +7899 M 副