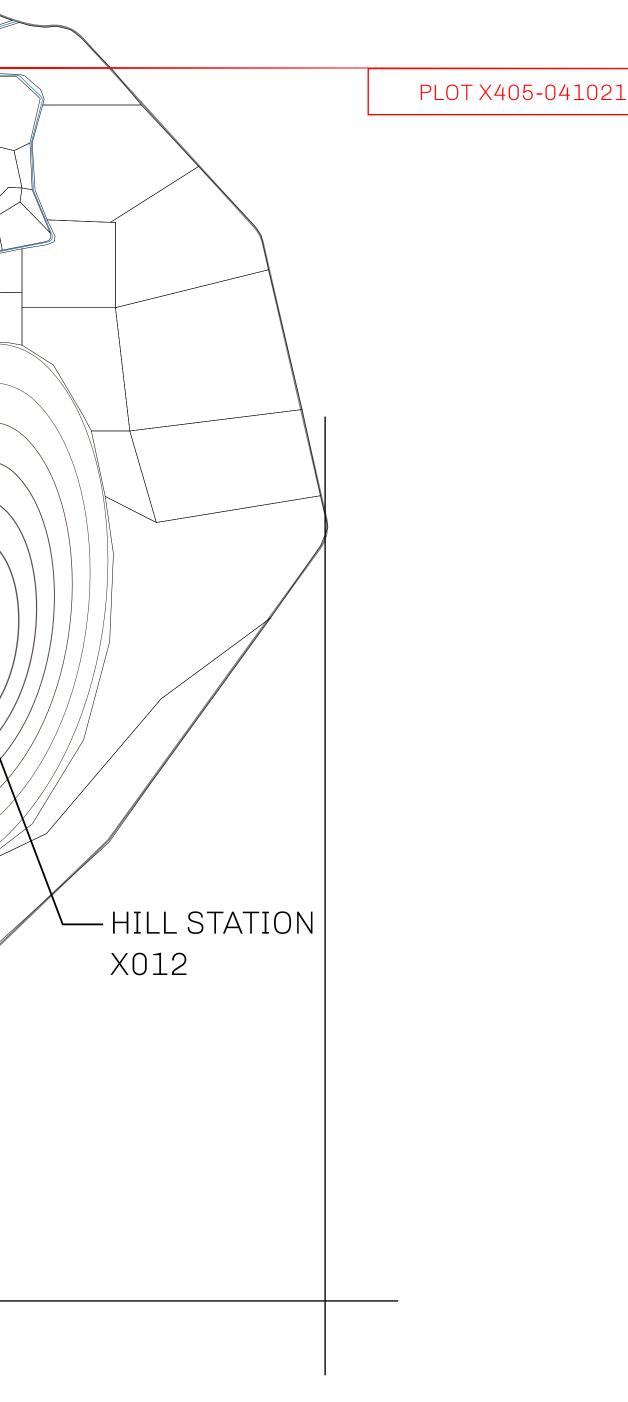

## H.M. LNFT Land Registr

ADMINISTRATIVE AREA

OWNER ENTITLEMENT

**KINGDOM O** 

Type W-XBYS (rewarded in C

|            | TITLE NUMBER          |                                           |       |                        |
|------------|-----------------------|-------------------------------------------|-------|------------------------|
| <b>y</b>   | X405-041021           |                                           |       |                        |
| OF X BY SL | ISSUED                | 04 October 2021                           | Jb.J. | SCALE 1/50000          |
|            |                       | K by SL winning bid<br>e to X by SL; Mint |       |                        |
|            |                       |                                           |       |                        |
|            | PL                    | OT X404                                   |       | PLOT                   |
|            | PLOT )<br>BOUNDARY: ( |                                           |       |                        |
|            |                       |                                           |       | PEAK HERMES<br>+7899 M |