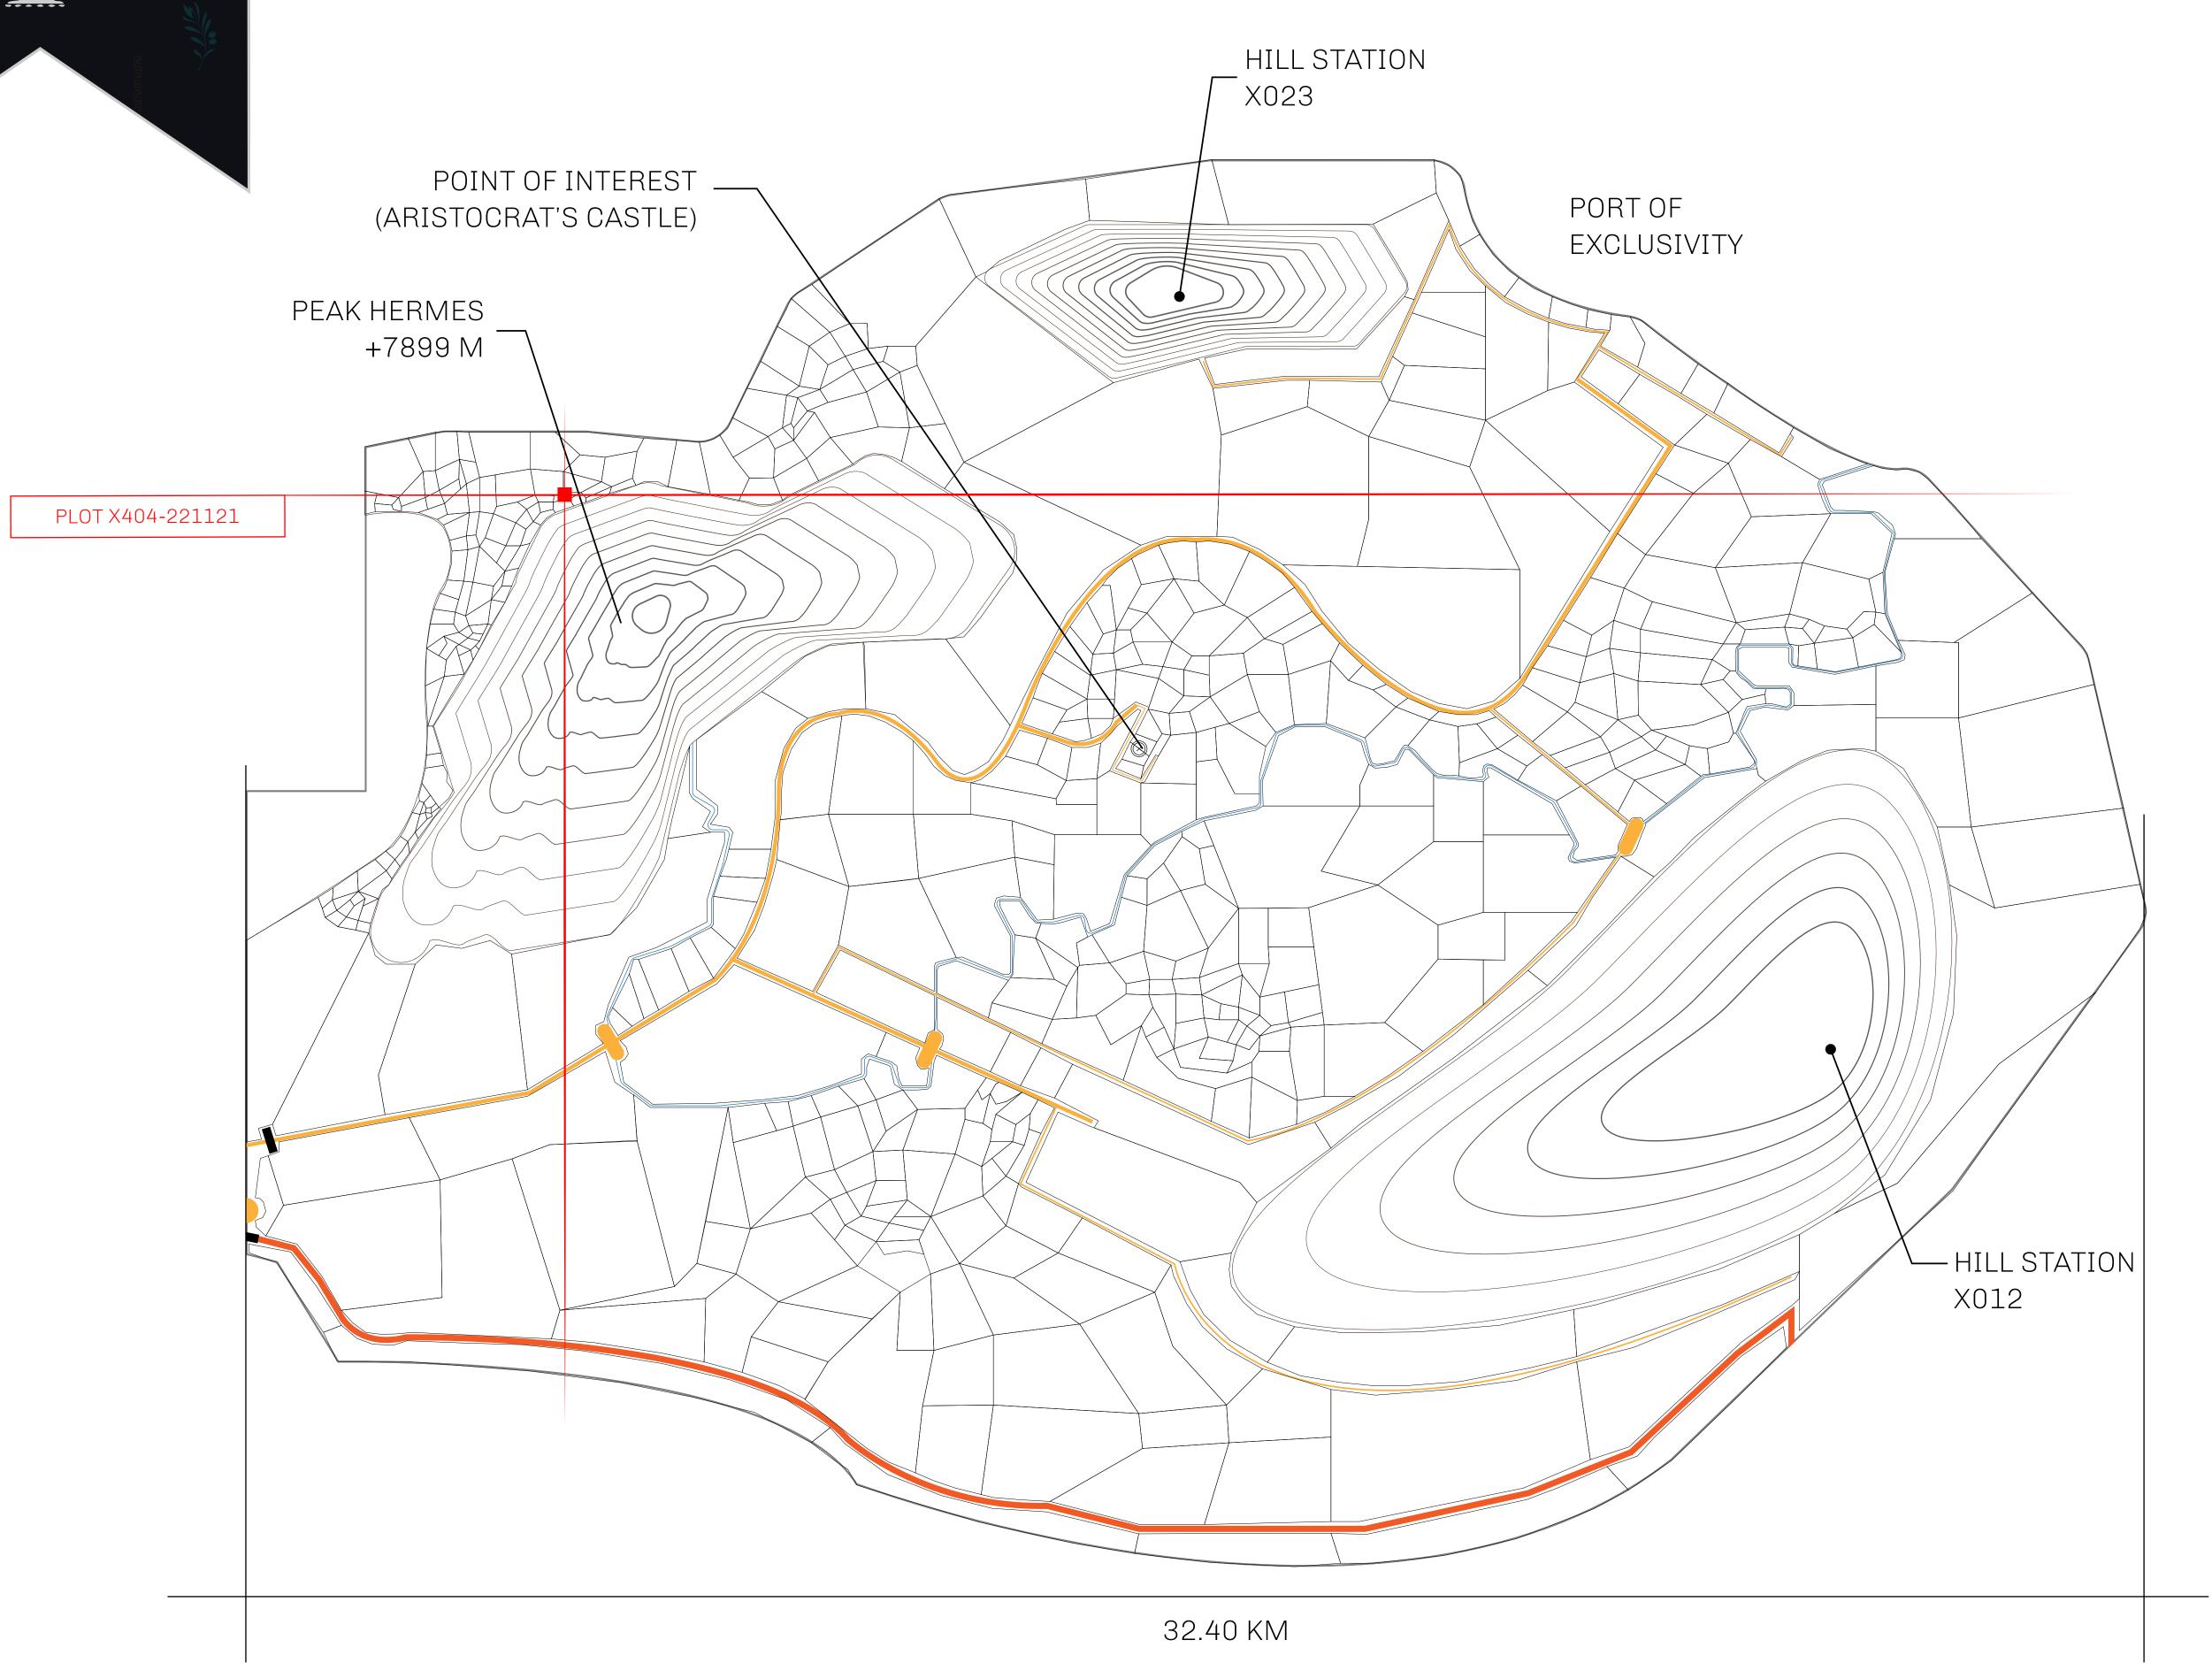

## GEOGRAPHY

COASTLINE
BORDERS
HIGHEST POINT
LOWEST POINT
PLOTS
SCALE

93.89 KM (58.34 MILES)

OCEAN, THE GREAT EMPIRE, SL

PEAK HERMES +7899 M

PORT OF EXCLUSIVITY 0 M

549

1:50000

## H.M. LNFT Land Registry ADMINISTRATIVE AREA KINGDOM OF X BY SL ISSUED 22 November 2021 SCALE 1/50000 Type W-XBYSL: Share of 0.5% of all X by SL sales and Satoshi's Lounge re-sales based on number of

NFT Stories minted (rewarded in LTT); Automatic invite to X by SL; Mint 4 NFT Stories

PLOT X404

BOUNDARY: 1.08 KM

PLOT X406

PLOT X405