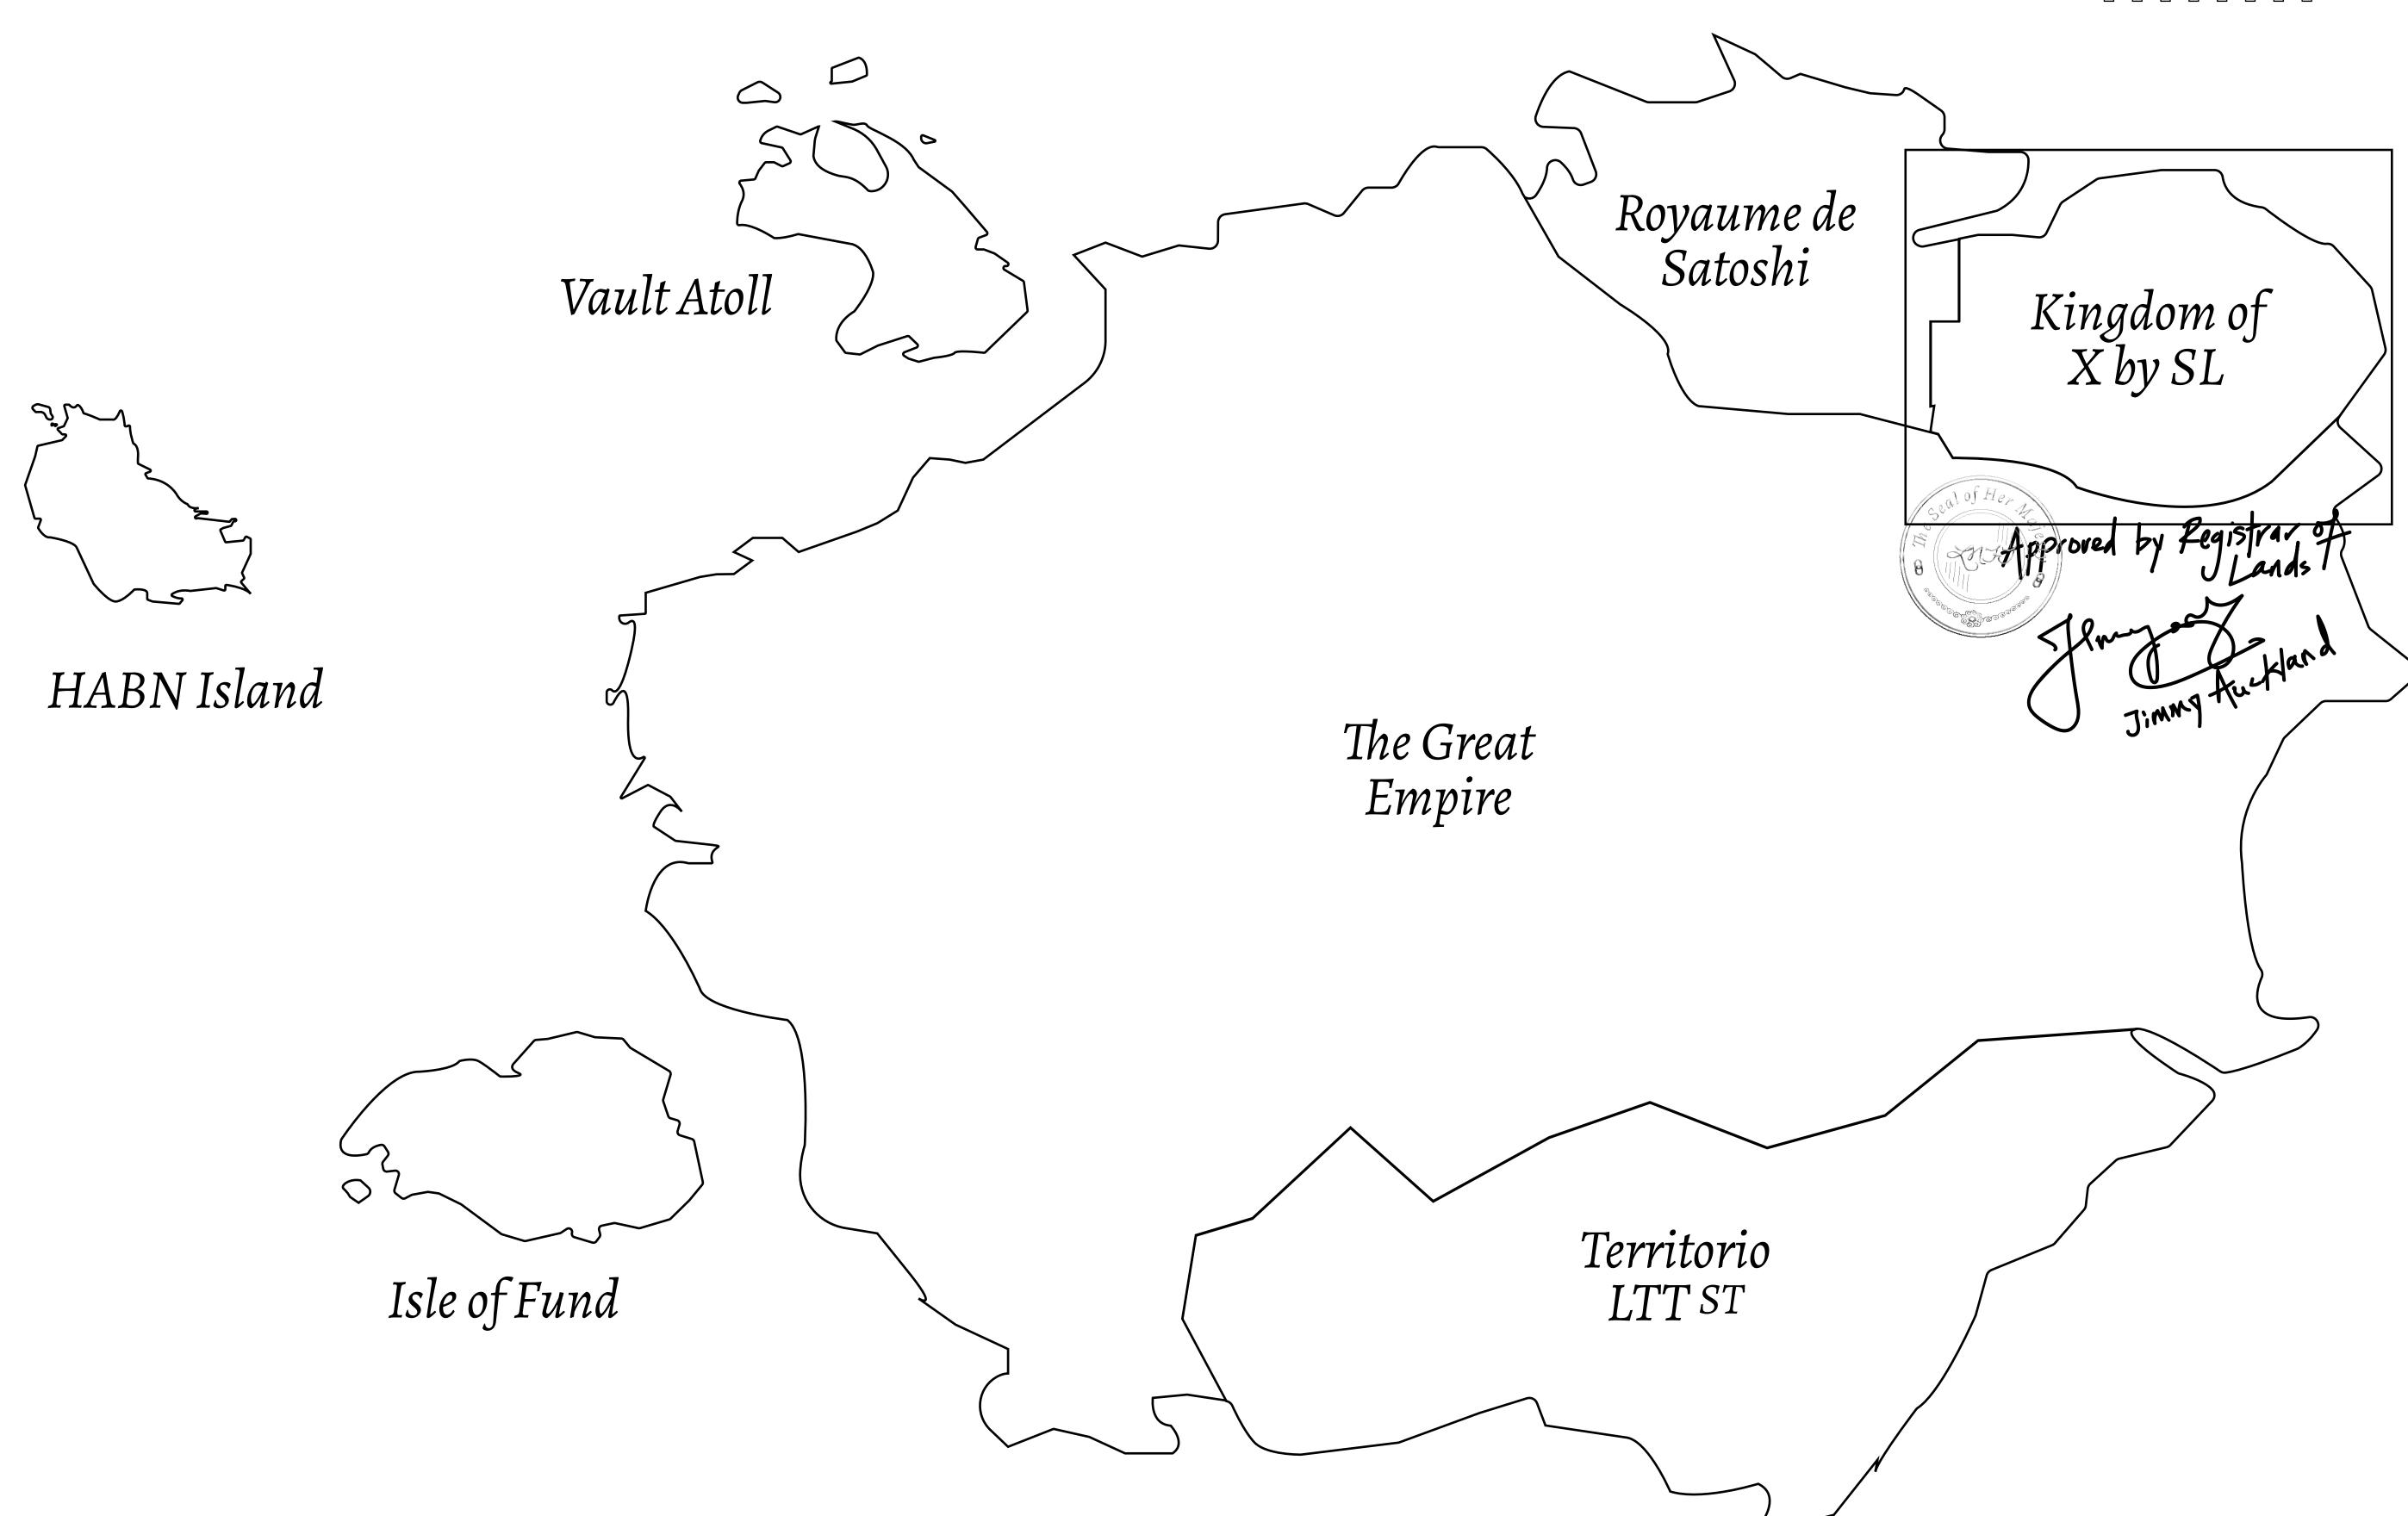

## GEOGRAPHY

COASTLINE
BORDERS
HIGHEST POINT
LOWEST POINT
PLOTS
SCALE

93.89 KM (58.34 MILES)

OCEAN, THE GREAT EMPIRE, SL

PEAK HERMES +7899 M

PORT OF EXCLUSIVITY 0 M

549

1:50000

## H.M. LNFT Land Registry ADMINISTRATIVE AREA KINGDOM OF X BY SL ISSUED 22 November 2021 SCALE 1/50000 Type W-XBYSL: Share of 0.5% of all X by SL sales and Satoshi's Lounge re-sales based on number of