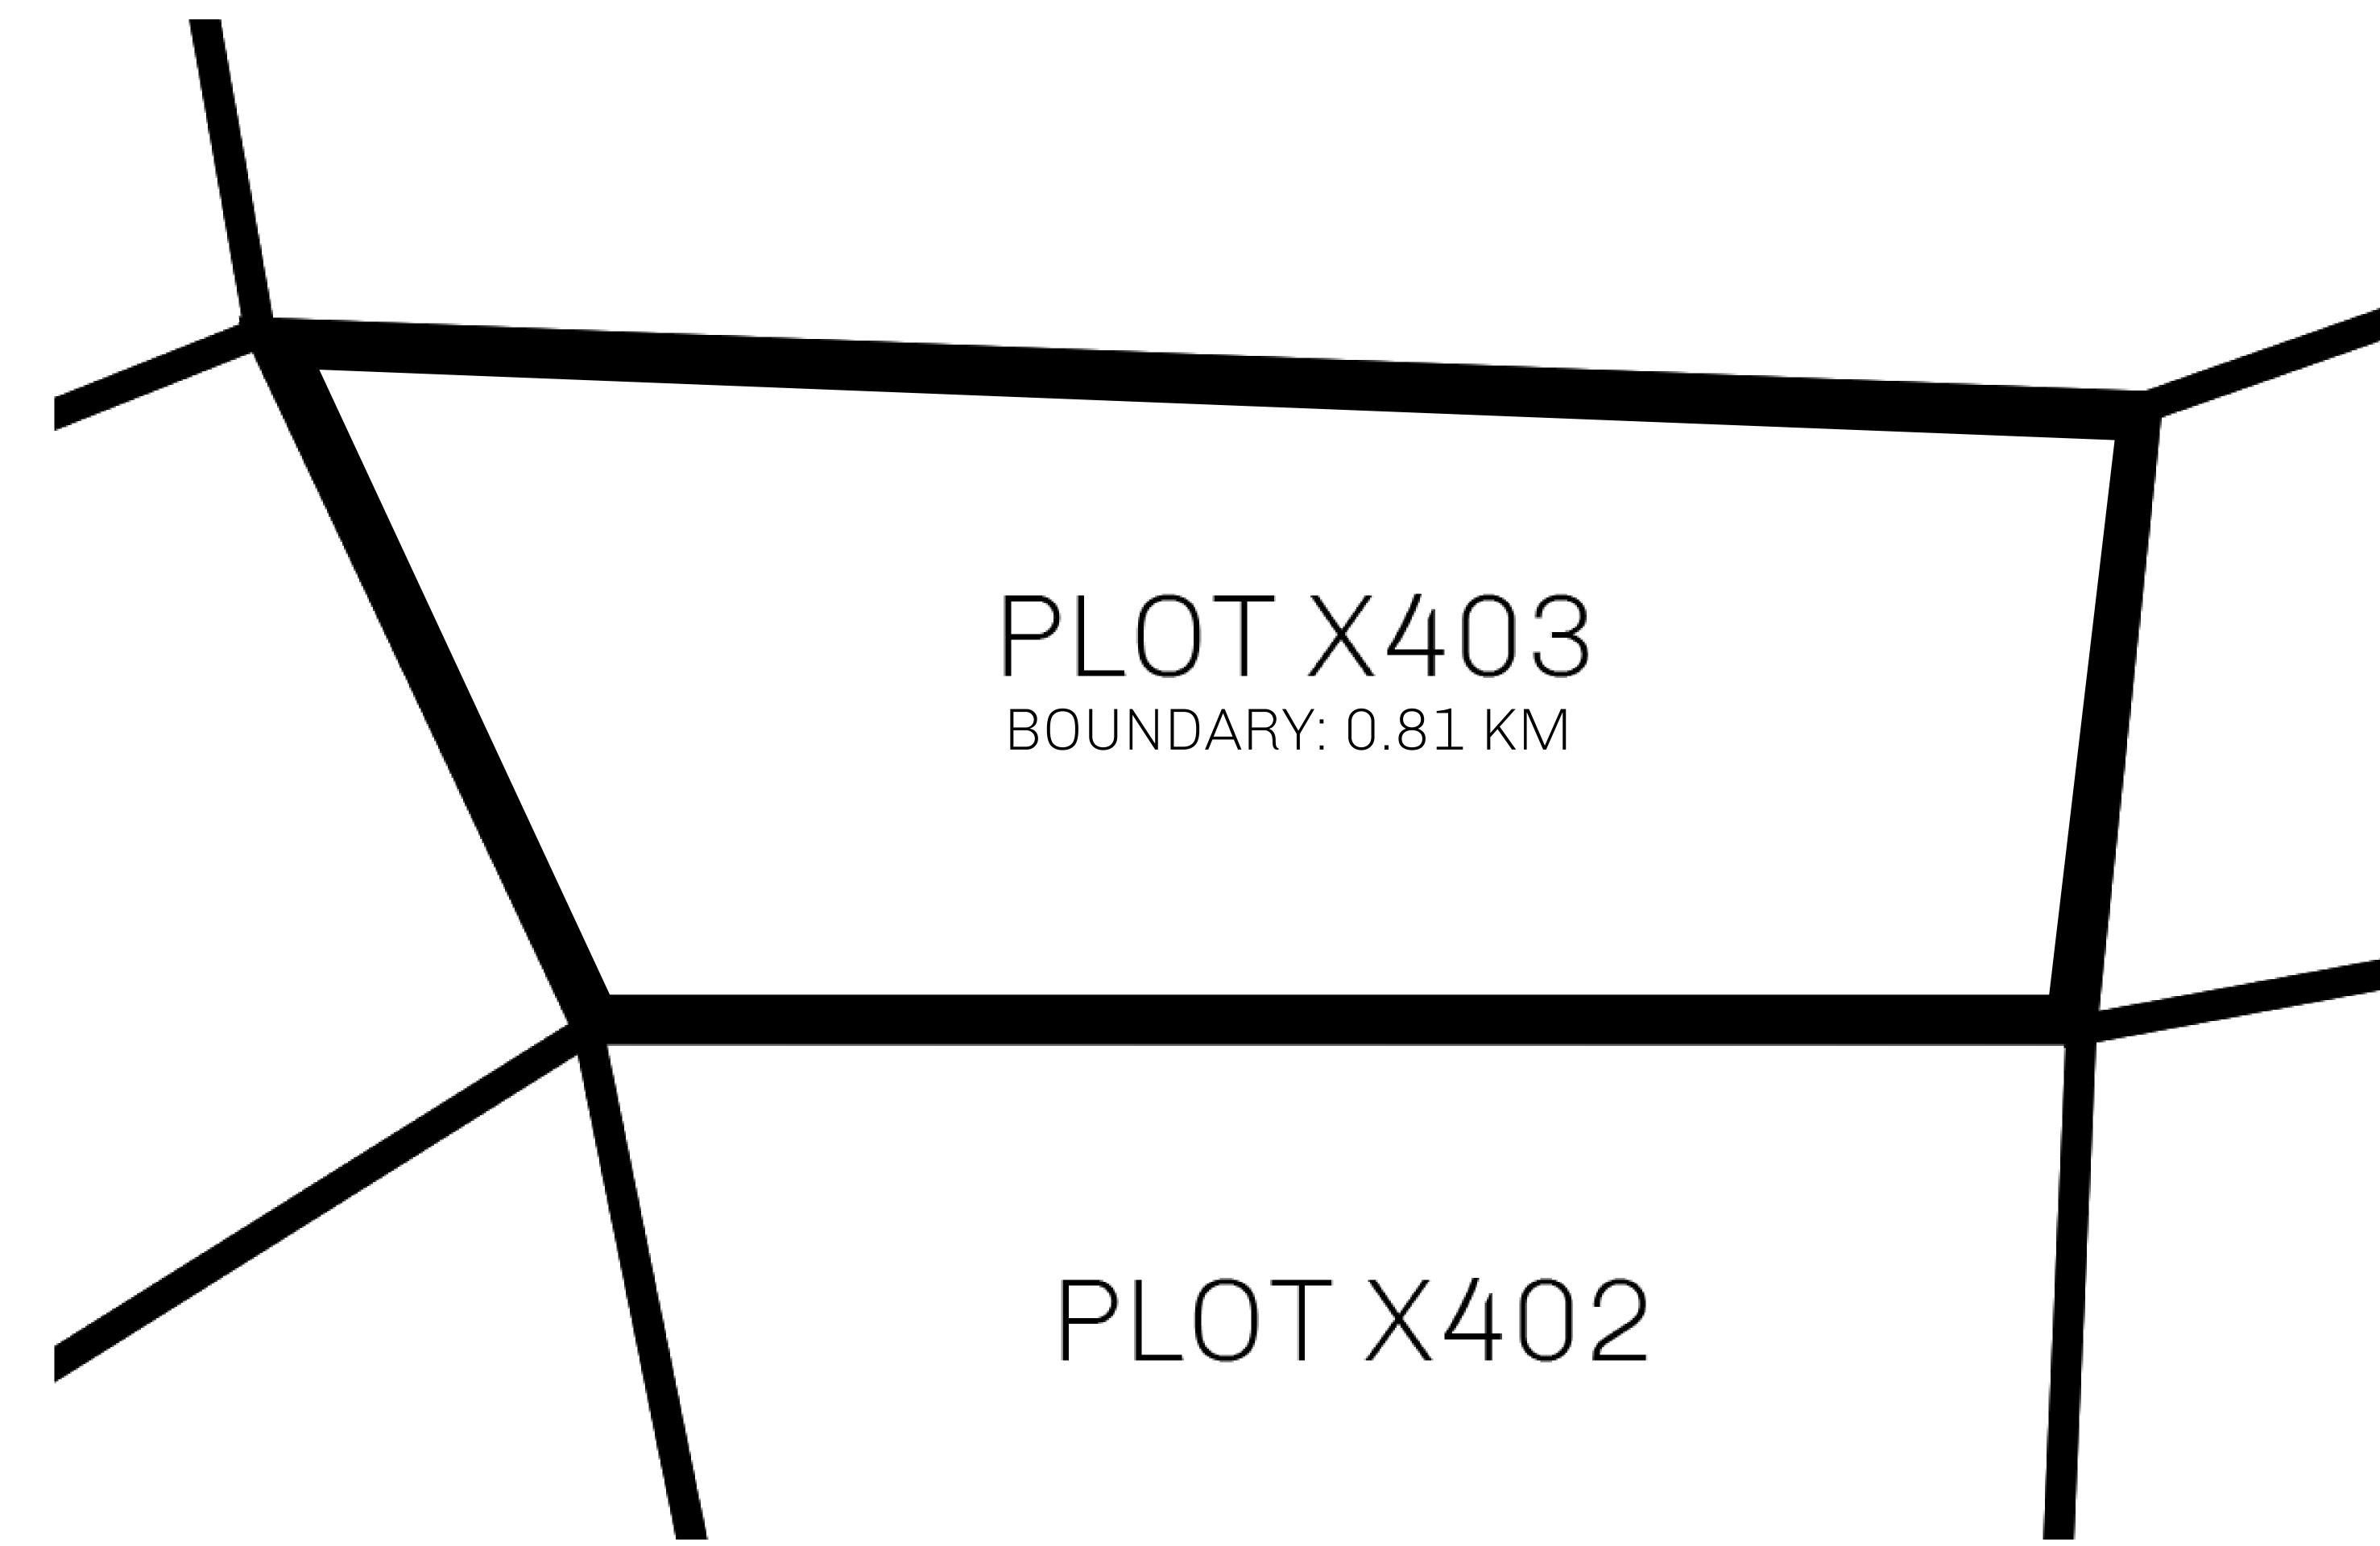

## GEOGRAPHY

COASTLINE
BORDERS
HIGHEST POINT
LOWEST POINT
PLOTS
SCALE

93.89 KM (58.34 MILES)

OCEAN, THE GREAT EMPIRE, SL

PEAK HERMES +7899 M

PORT OF EXCLUSIVITY 0 M

549

1:50000

## H.M. LNFT Land Registry

KINGDOM OF X BY SL

X403-221121

TITLE NUMBER

SCALE **1/50000** 

OWNER ENTITLEMENT

ADMINISTRATIVE AREA

Type W-XBYSL: Share of 0.5% of all X by SL sales and Satoshi's Lounge re-sales based on number of NFT Stories minted (rewarded in LTT); Automatic invite to X by SL; Mint 4 NFT Stories