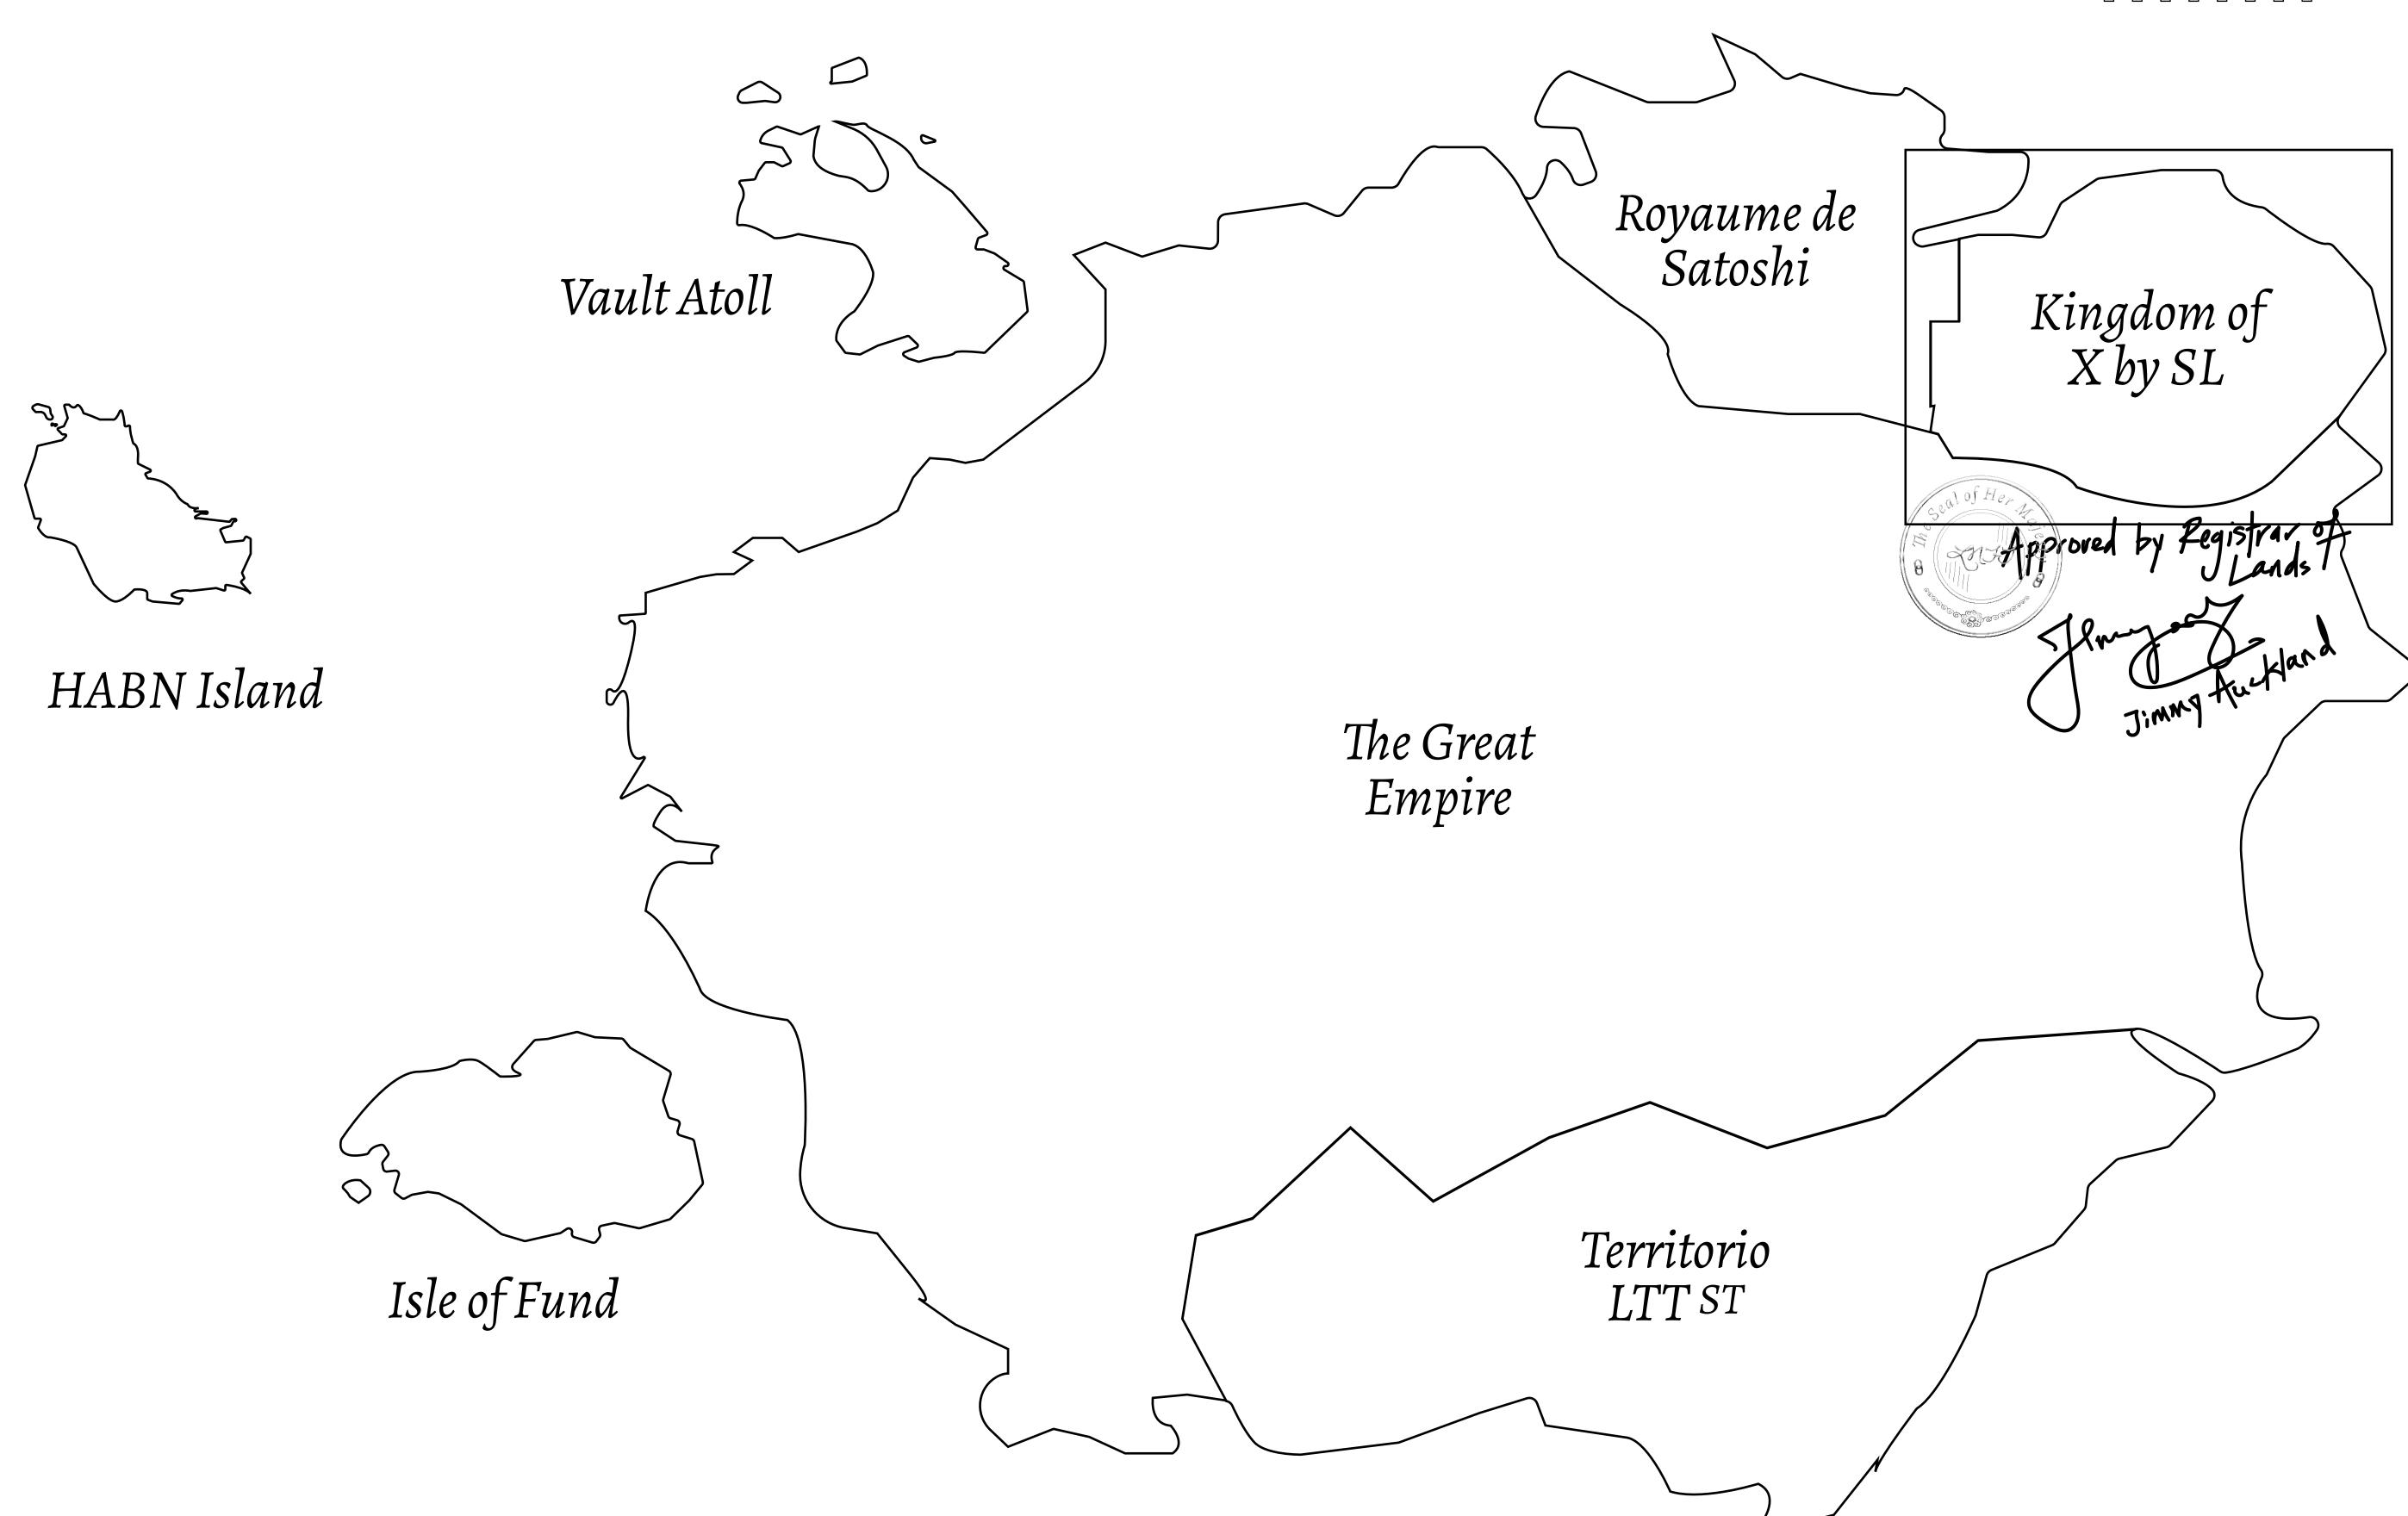

## GEOGRAPHY

COASTLINE
BORDERS
HIGHEST POINT
LOWEST POINT
PLOTS
SCALE

93.89 KM (58.34 MILES)

OCEAN, THE GREAT EMPIRE, SL

PEAK HERMES +7899 M

PORT OF EXCLUSIVITY 0 M

549

1:50000

## H.M. LNFT Land Registry

KINGDOM OF X BY SL

X403-221121

TITLE NUMBER

SCALE **1/50000** 

OWNER ENTITLEMENT

ADMINISTRATIVE AREA

Type W-XBYSL: Share of 0.5% of all X by SL sales and Satoshi's Lounge re-sales based on number of NFT Stories minted (rewarded in LTT); Automatic invite to X by SL; Mint 4 NFT Stories