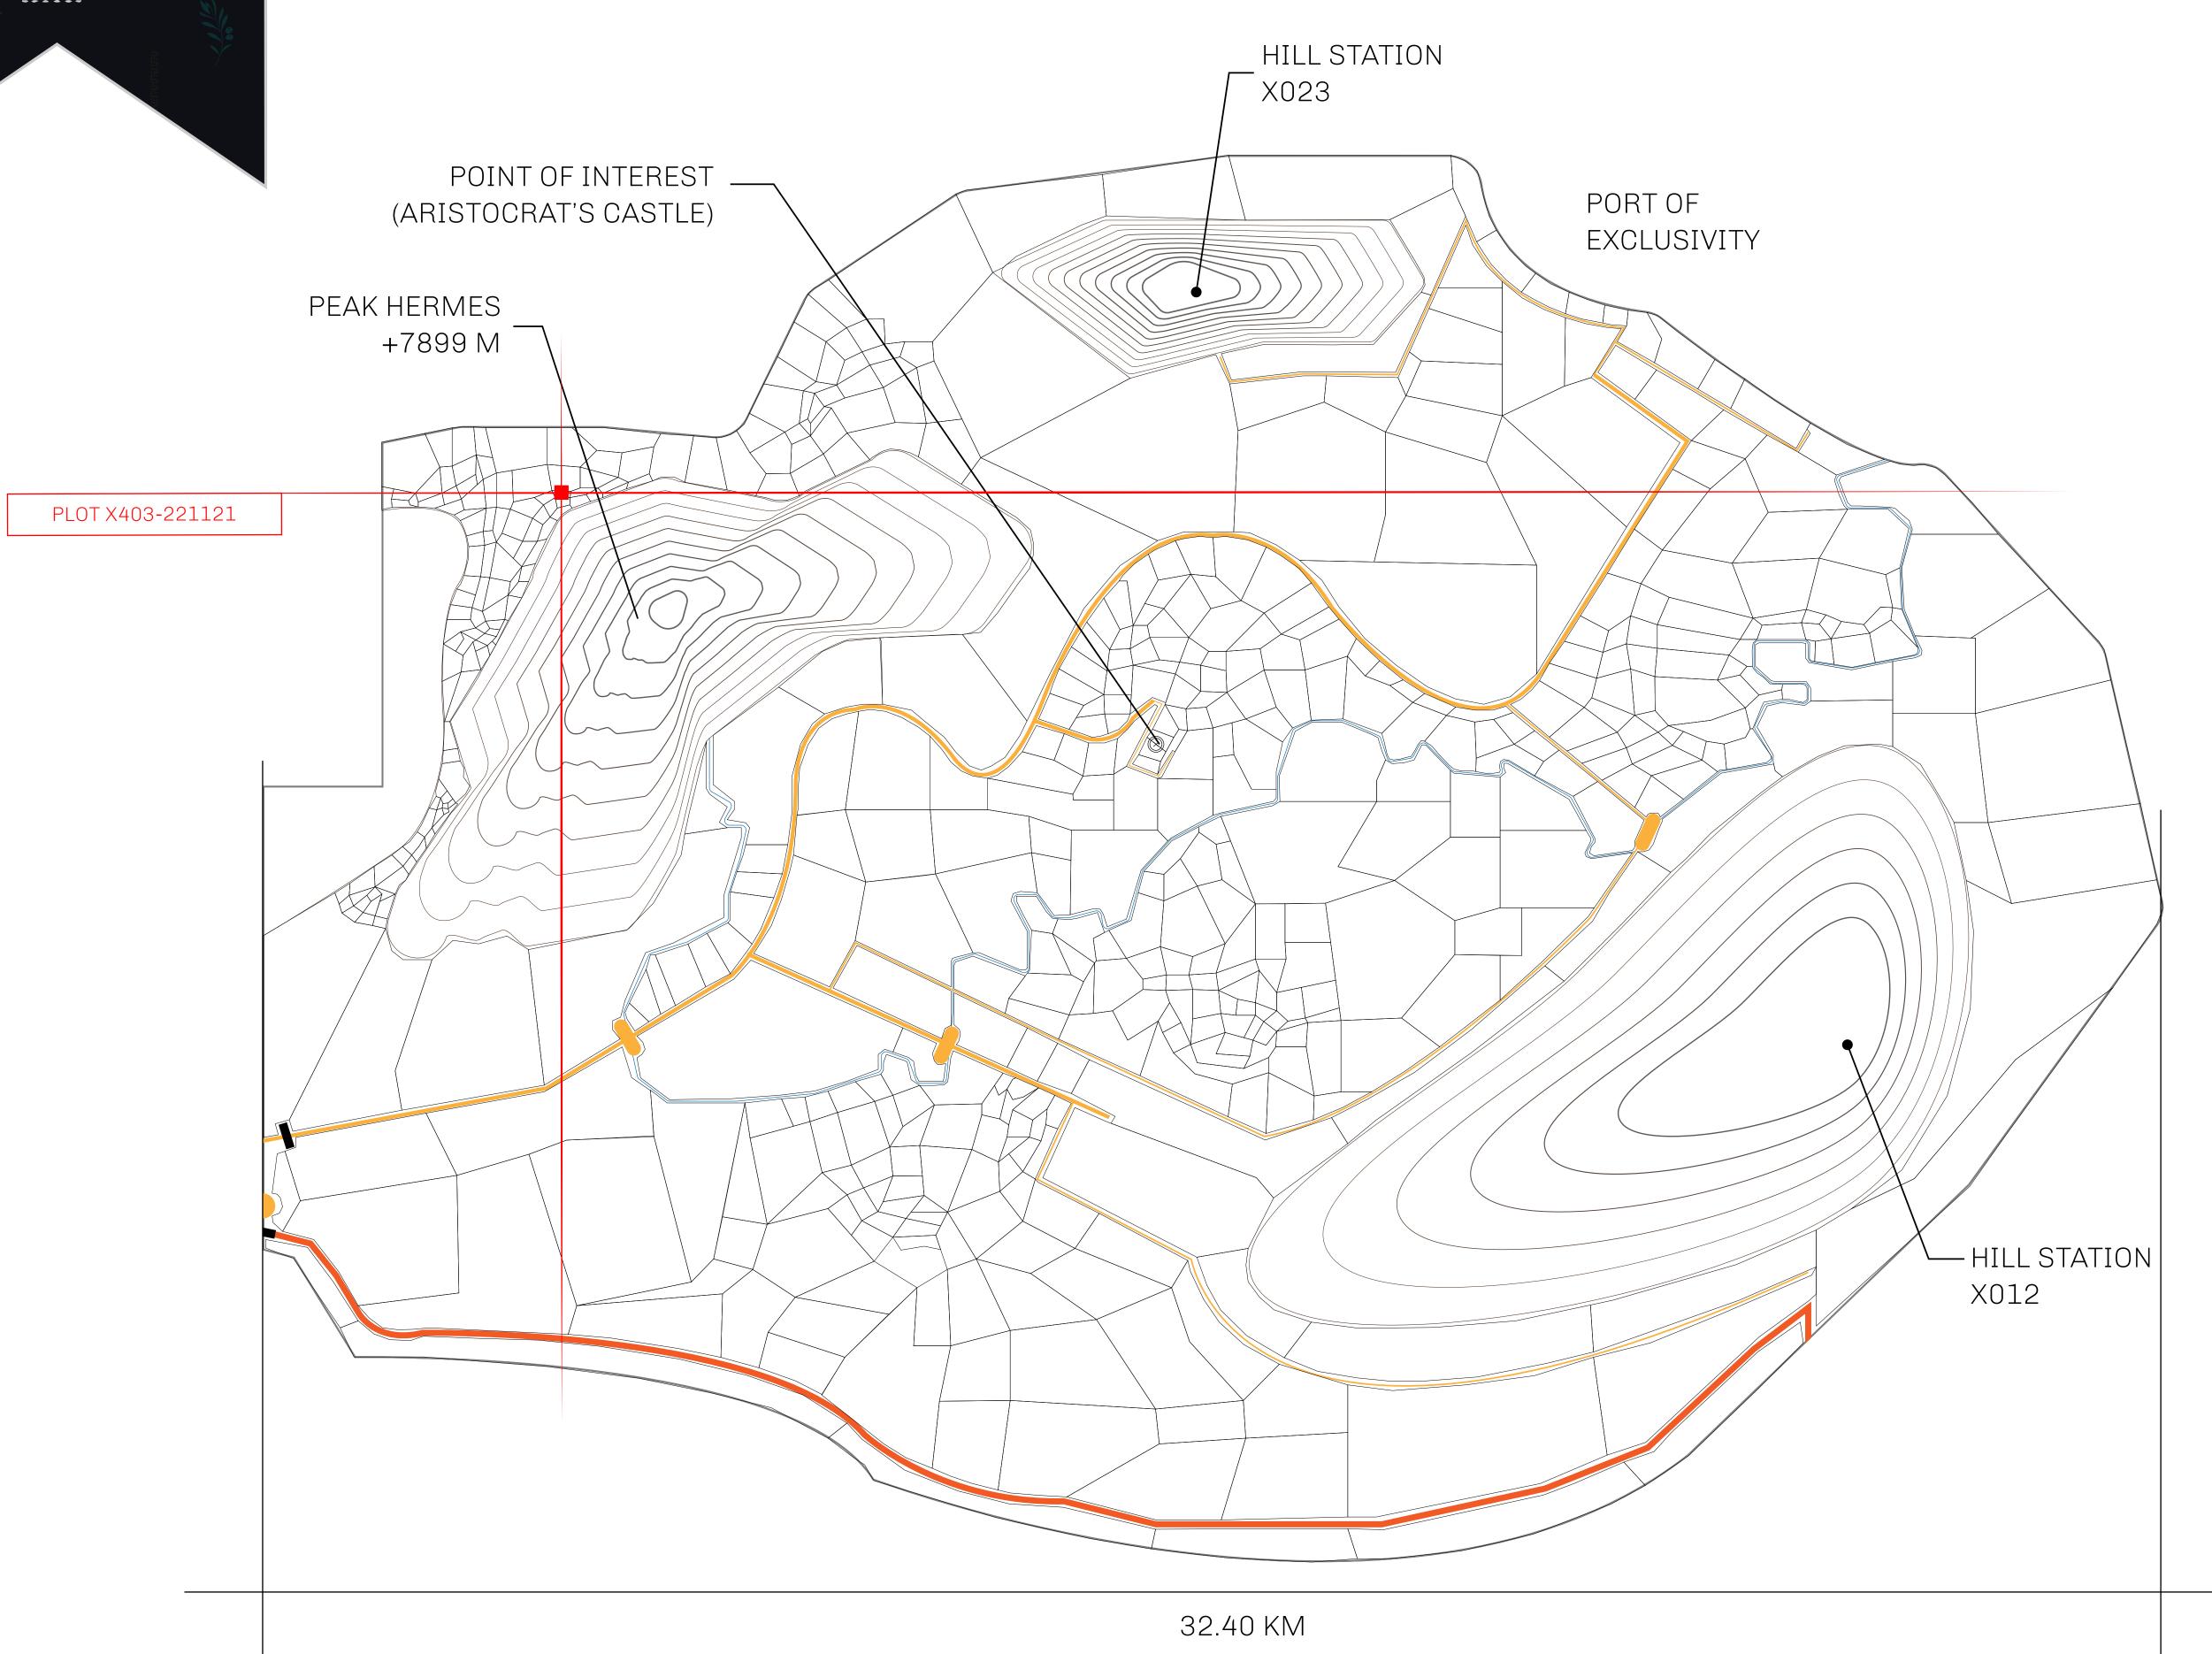

## GEOGRAPHY

COASTLINE
BORDERS
HIGHEST POINT
LOWEST POINT
PLOTS
SCALE

93.89 KM (58.34 MILES)

OCEAN, THE GREAT EMPIRE, SL

PEAK HERMES +7899 M

PORT OF EXCLUSIVITY 0 M

549

1:50000

## H.M. LNFT Land Registry

KINGDOM OF X BY SL

X403-221121

TITLE NUMBER

SCALE **1/50000** 

OWNER ENTITLEMENT

ADMINISTRATIVE AREA

Type W-XBYSL: Share of 0.5% of all X by SL sales and Satoshi's Lounge re-sales based on number of NFT Stories minted (rewarded in LTT); Automatic invite to X by SL; Mint 4 NFT Stories