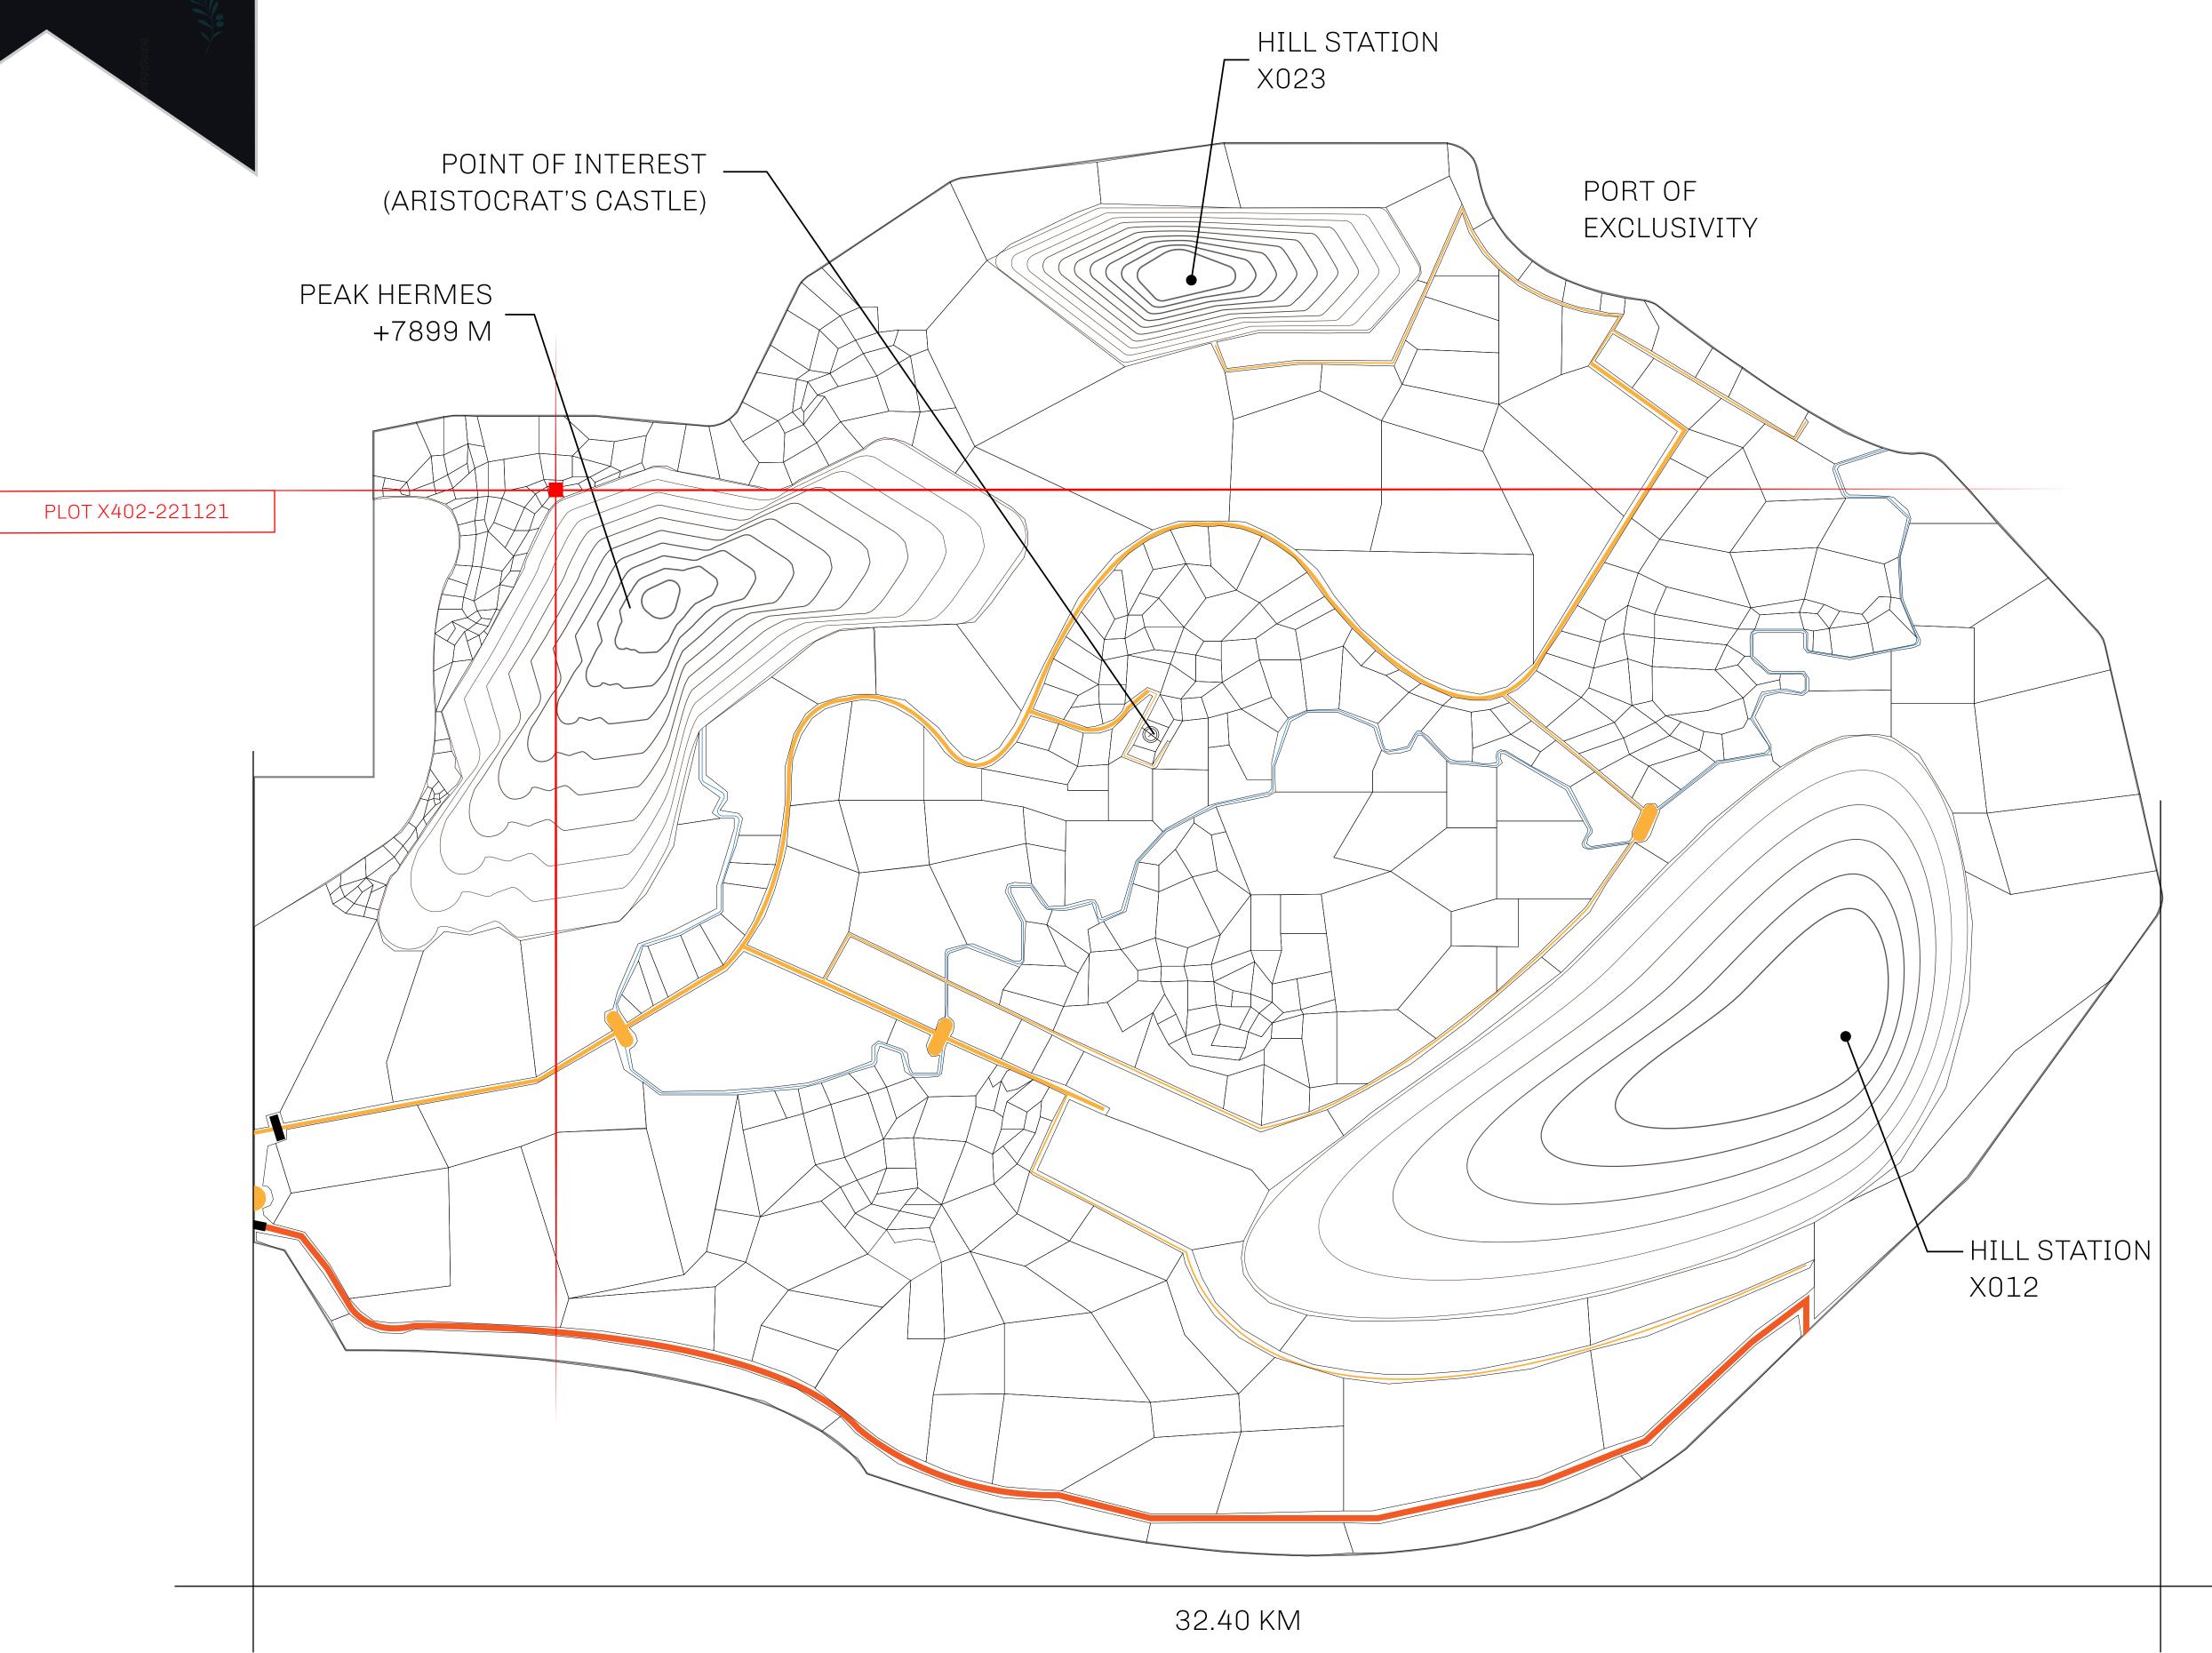

## GEOGRAPHY

COASTLINE
BORDERS
HIGHEST POINT
LOWEST POINT
PLOTS
SCALE

93.89 KM (58.34 MILES)

OCEAN, THE GREAT EMPIRE, SL

PEAK HERMES +7899 M

PORT OF EXCLUSIVITY 0 M

549

1:50000

## H.M. LNFT Land Registry

ADMINISTRATIVE AREA

X402-221121

TITLE NUMBER

KINGDOM OF X BY SL ISSU

ISSUED 22 November 2021

SCALE **1/50000** 