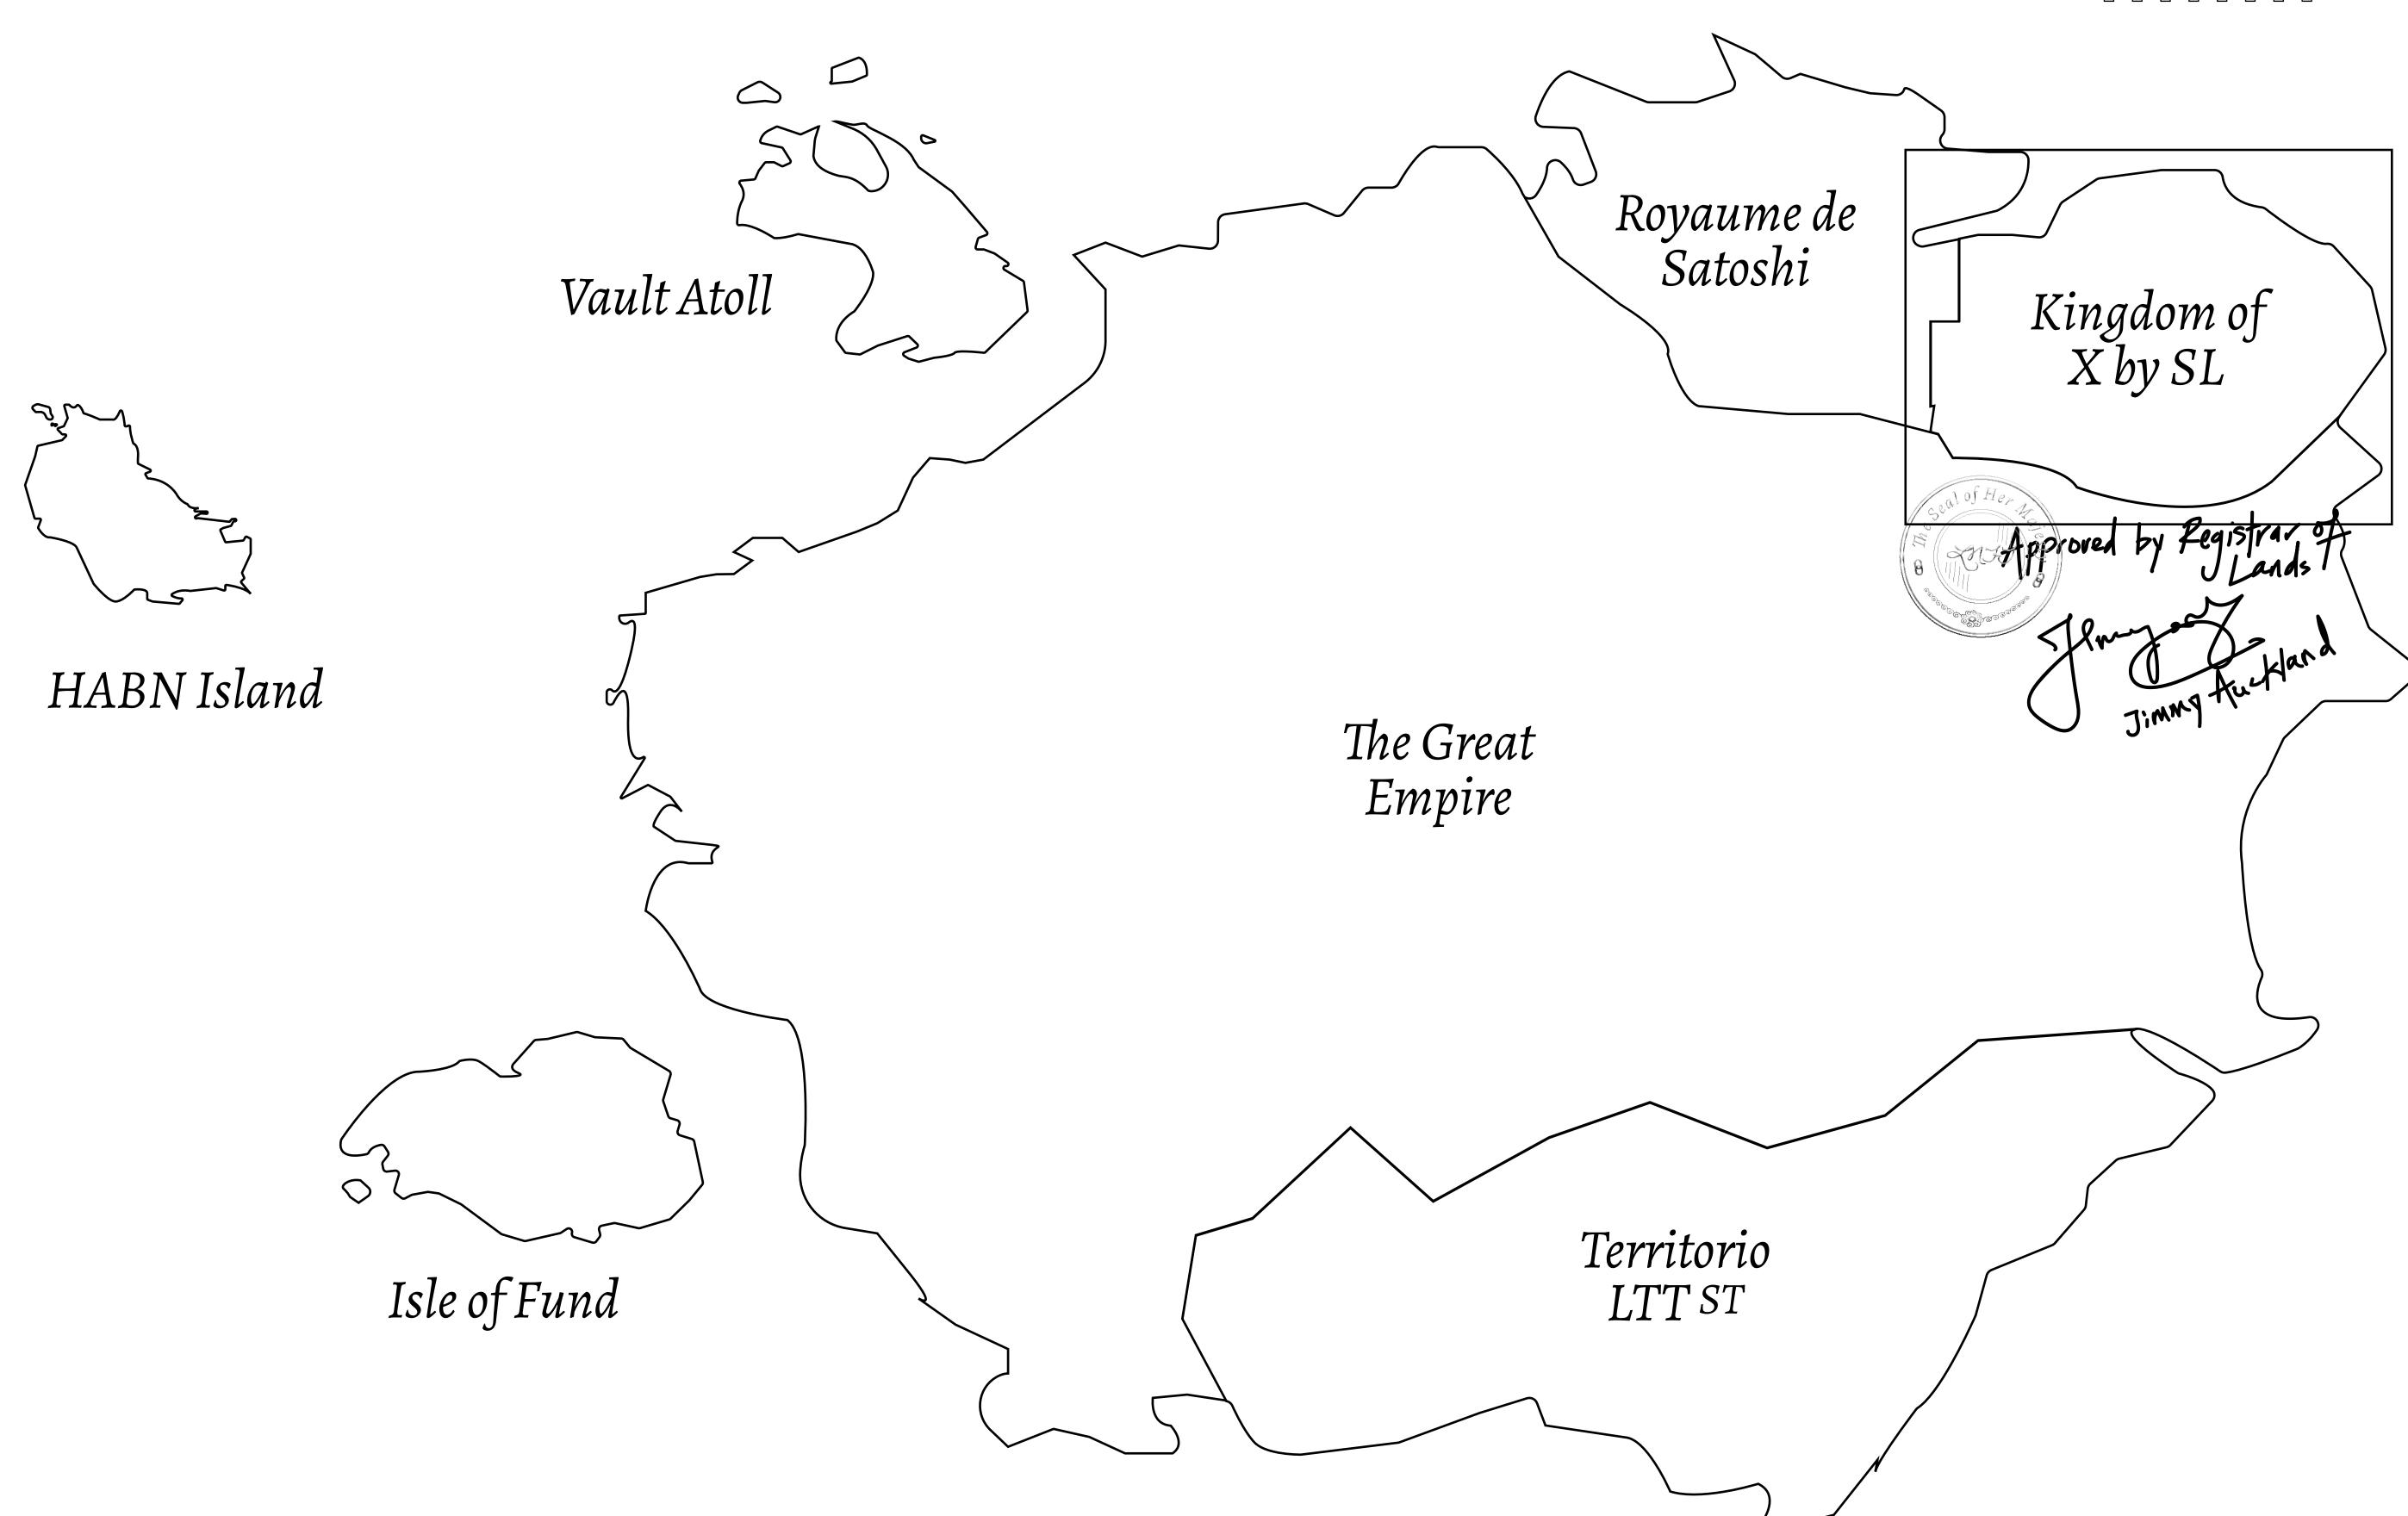

## THE ARISTOCRATS

The richest state in Loot NFT World. Special tablets are used to conduct high value auctions at galas and special events. The aristocrats donate 7% of their earnings to the Stakers, a special group of people, from the Great Empire. Ever since the marriage of the Sultan's daughter and the prince of X by SL, the Kingdom also donates 3% of its earnings to the Royaume De Satoshi.

## GEOGRAPHY

COASTLINE
BORDERS
HIGHEST POINT
LOWEST POINT
PLOTS
SCALE

93.89 KM (58.34 MILES)

OCEAN, THE GREAT EMPIRE, SL

PEAK HERMES +7899 M

PORT OF EXCLUSIVITY 0 M

549

1:50000

## H.M. LNFT Land Registry

ADMINISTRATIVE AREA

X402-221121

TITLE NUMBER

KINGDOM OF X BY SL ISSU

ISSUED 22 November 2021

SCALE **1/50000** 