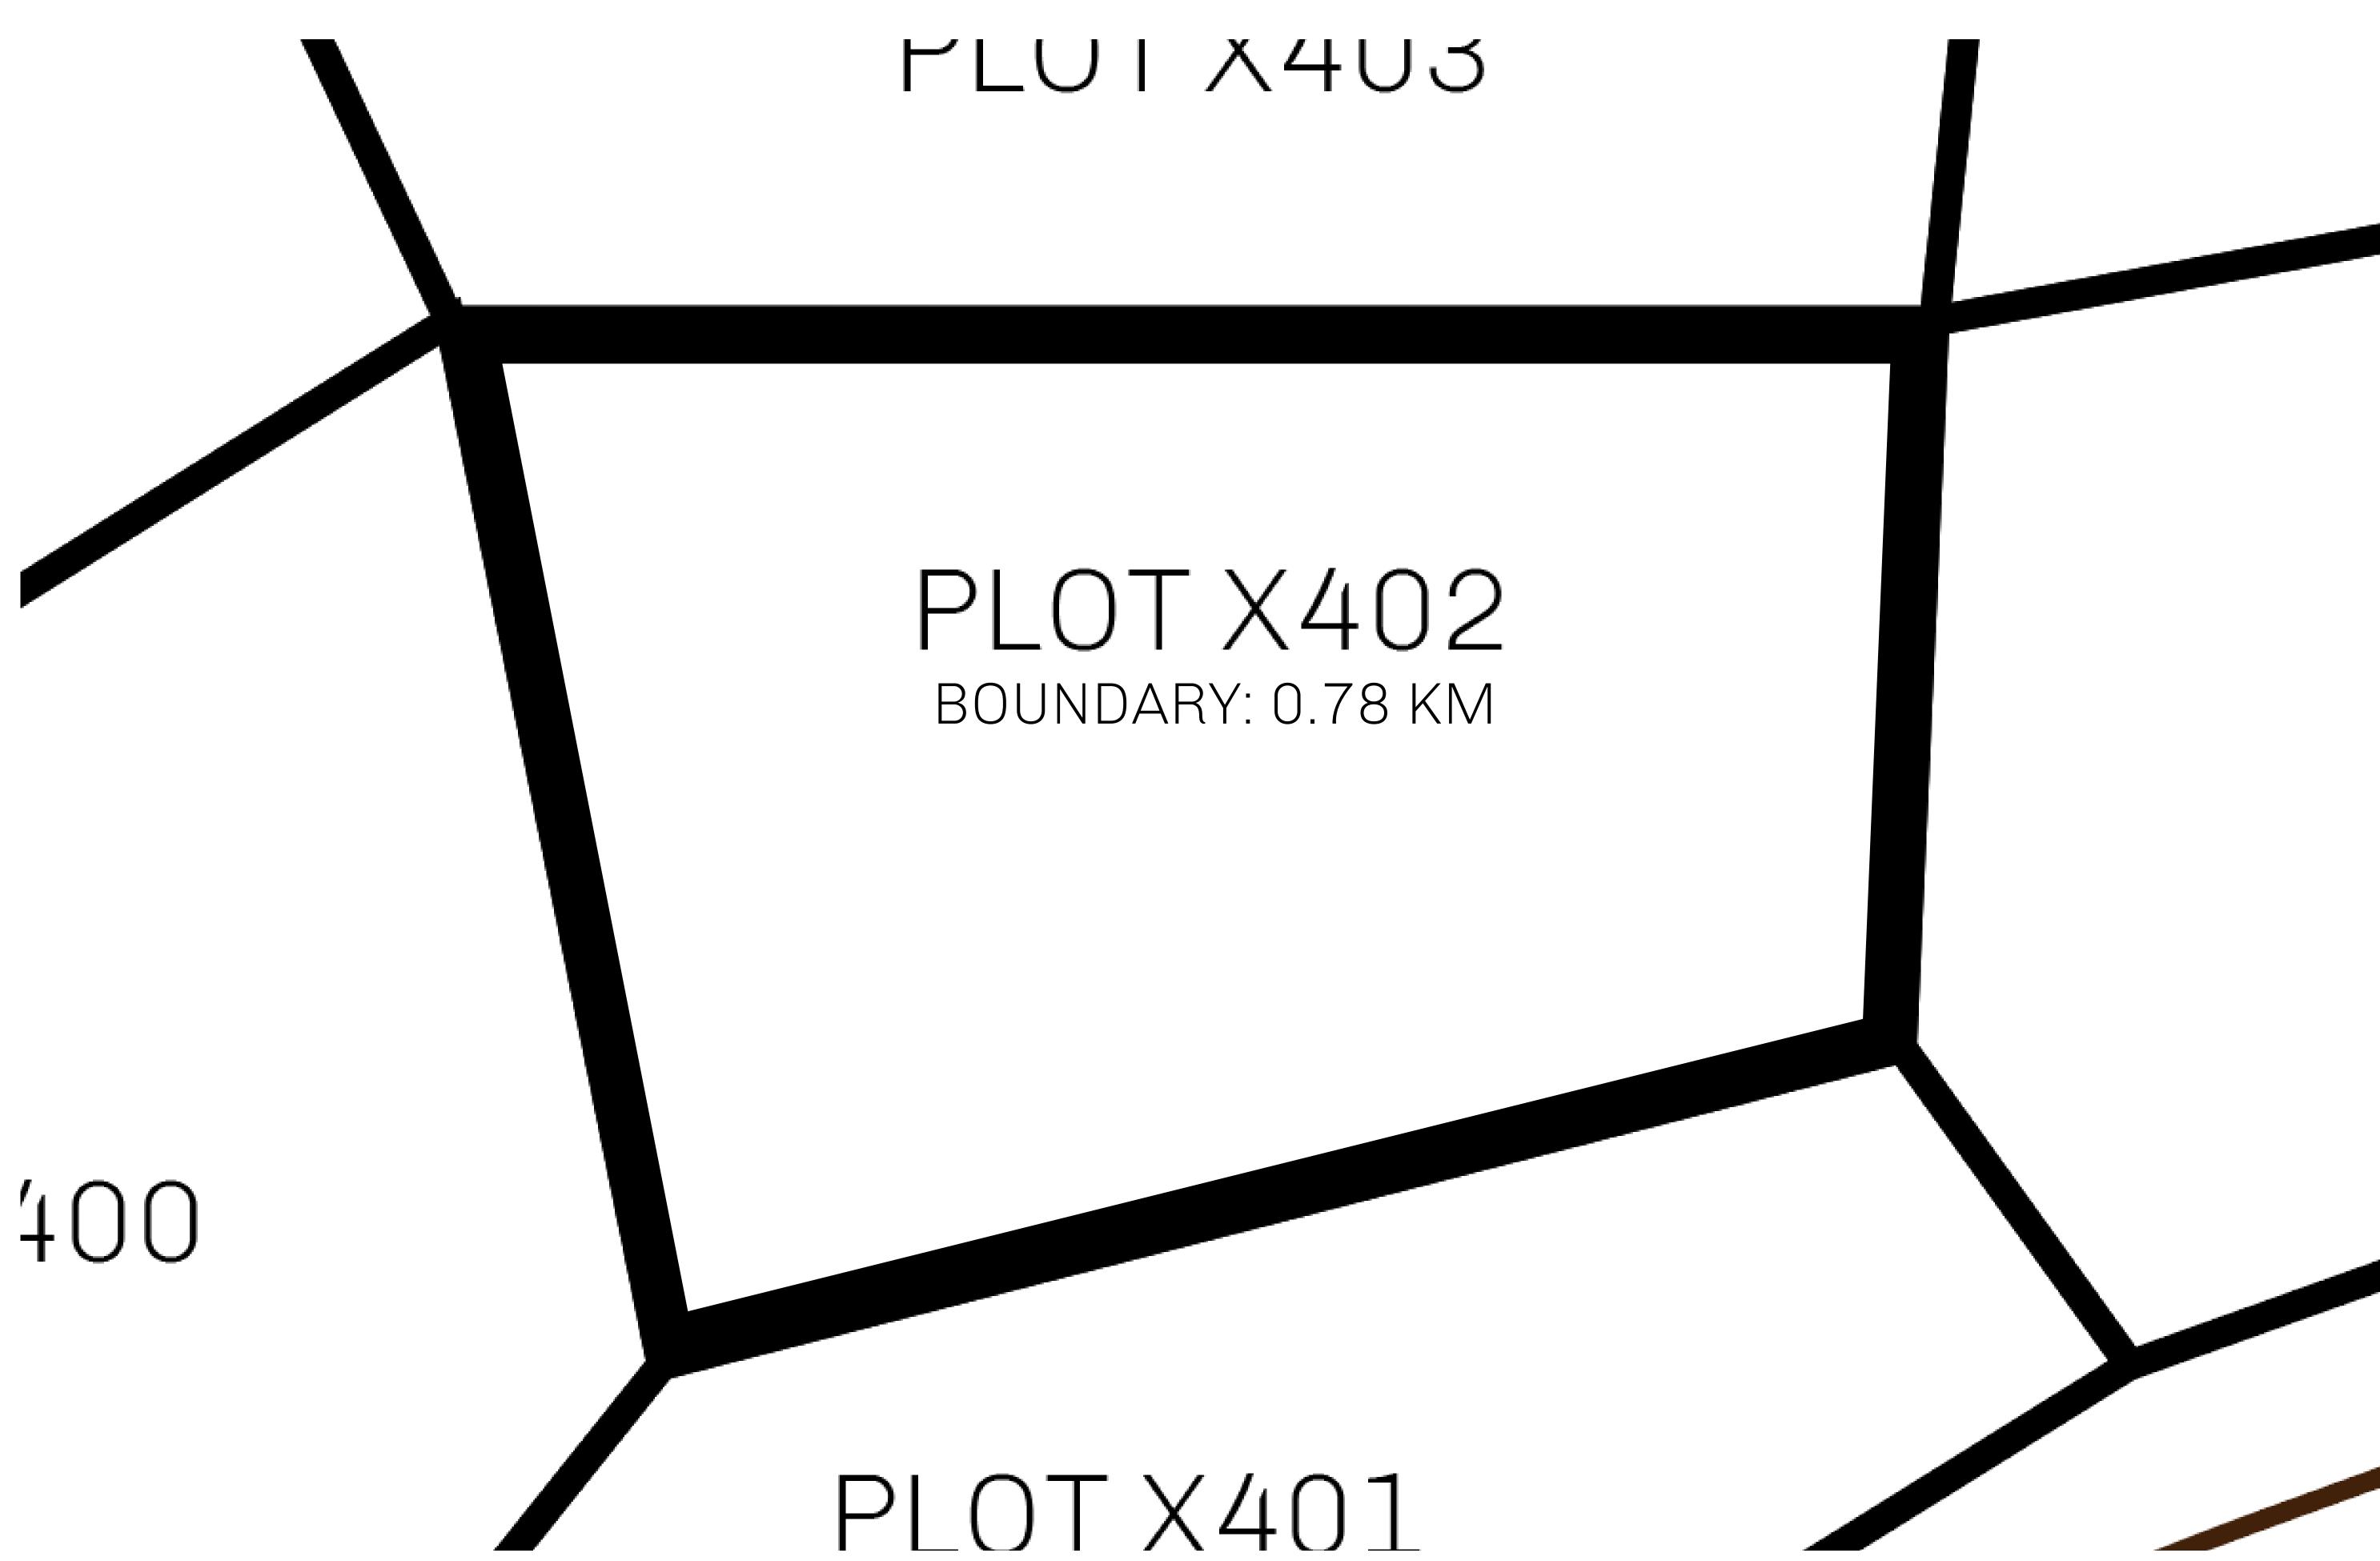

## H.M. LNFT Land Registry

ADMINISTRATIVE AREA

X402-221121

TITLE NUMBER

KINGDOM OF X BY SL ISSU

ISSUED 22 November 2021

SCALE **1/50000** 