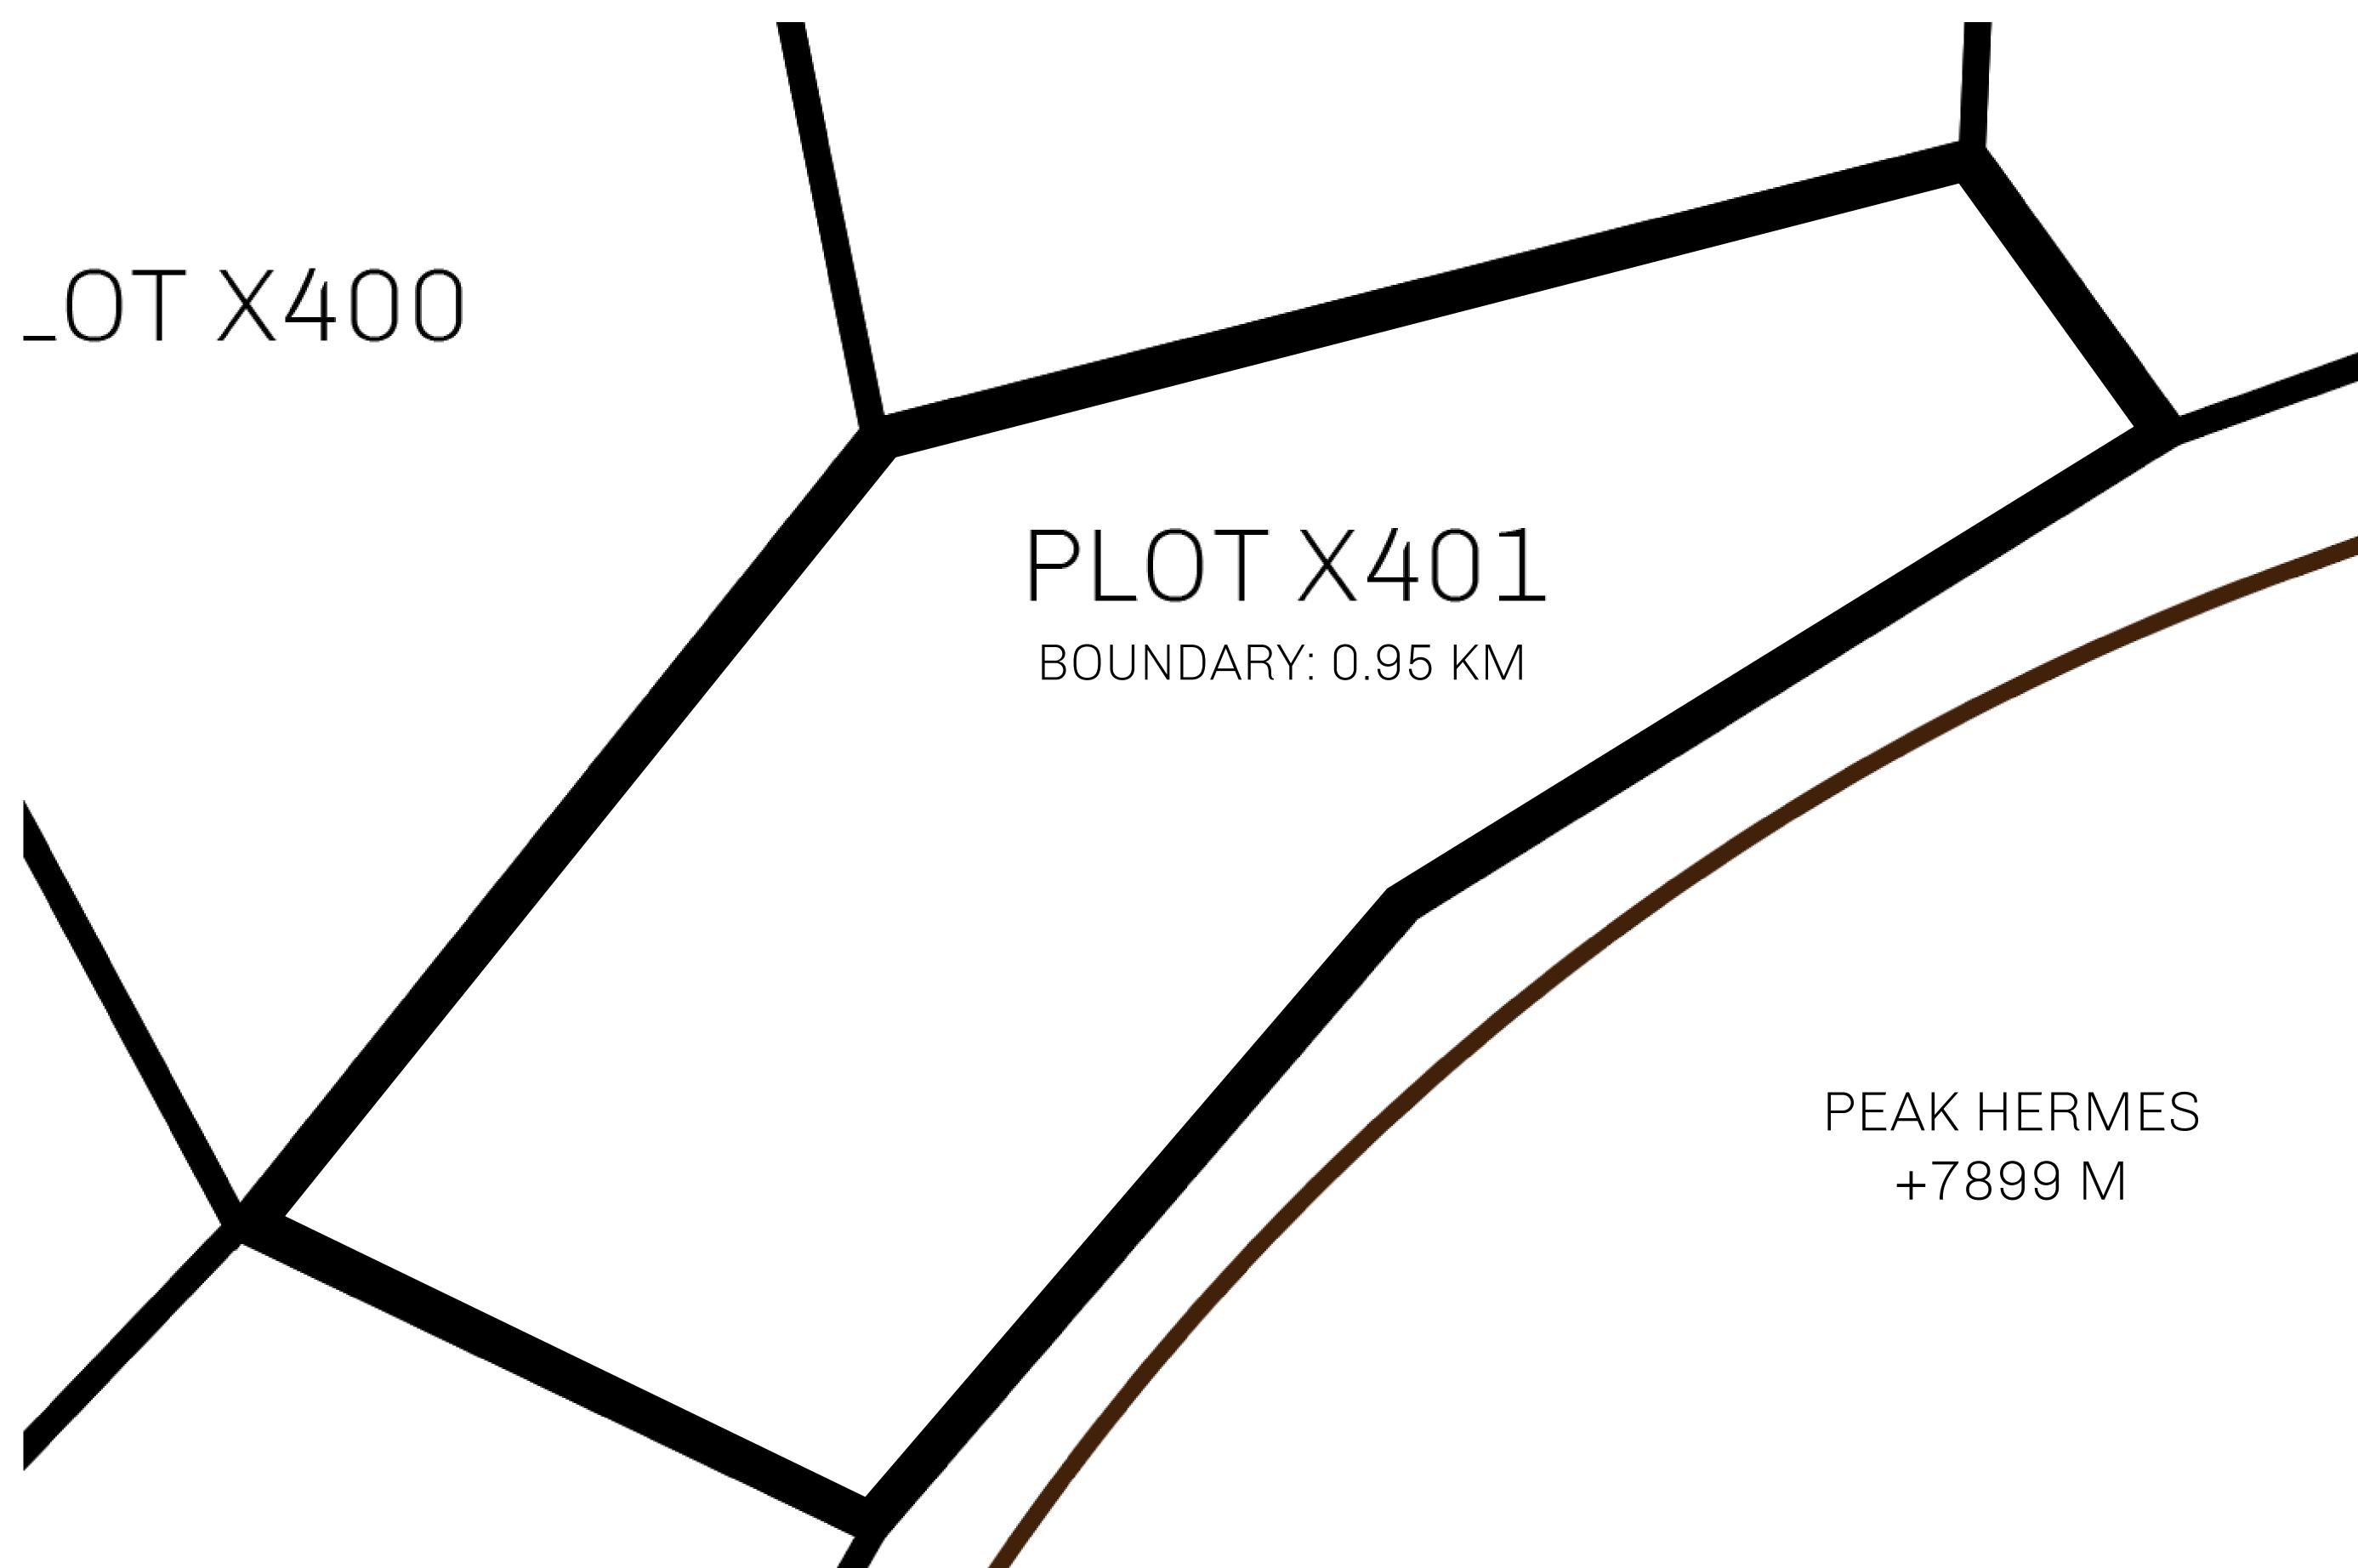

## GEOGRAPHY

COASTLINE
BORDERS
HIGHEST POINT
LOWEST POINT
PLOTS
SCALE

93.89 KM (58.34 MILES)

OCEAN, THE GREAT EMPIRE, SL

PEAK HERMES +7899 M

PORT OF EXCLUSIVITY 0 M

549

1:50000

## H.M. LNFT Land Registry

X401-221121

TITLE NUMBER

ADMINISTRATIVE AREA

KINGDOM OF X BY SL

ISSUED 22 November 2021

Type W-XBYSL: Share of 0.5% of all X by SL sales and Satoshi's Lounge re-sales based on number of NFT Stories minted (rewarded in LTT); Automatic invite to X by SL; Mint 4 NFT Stories