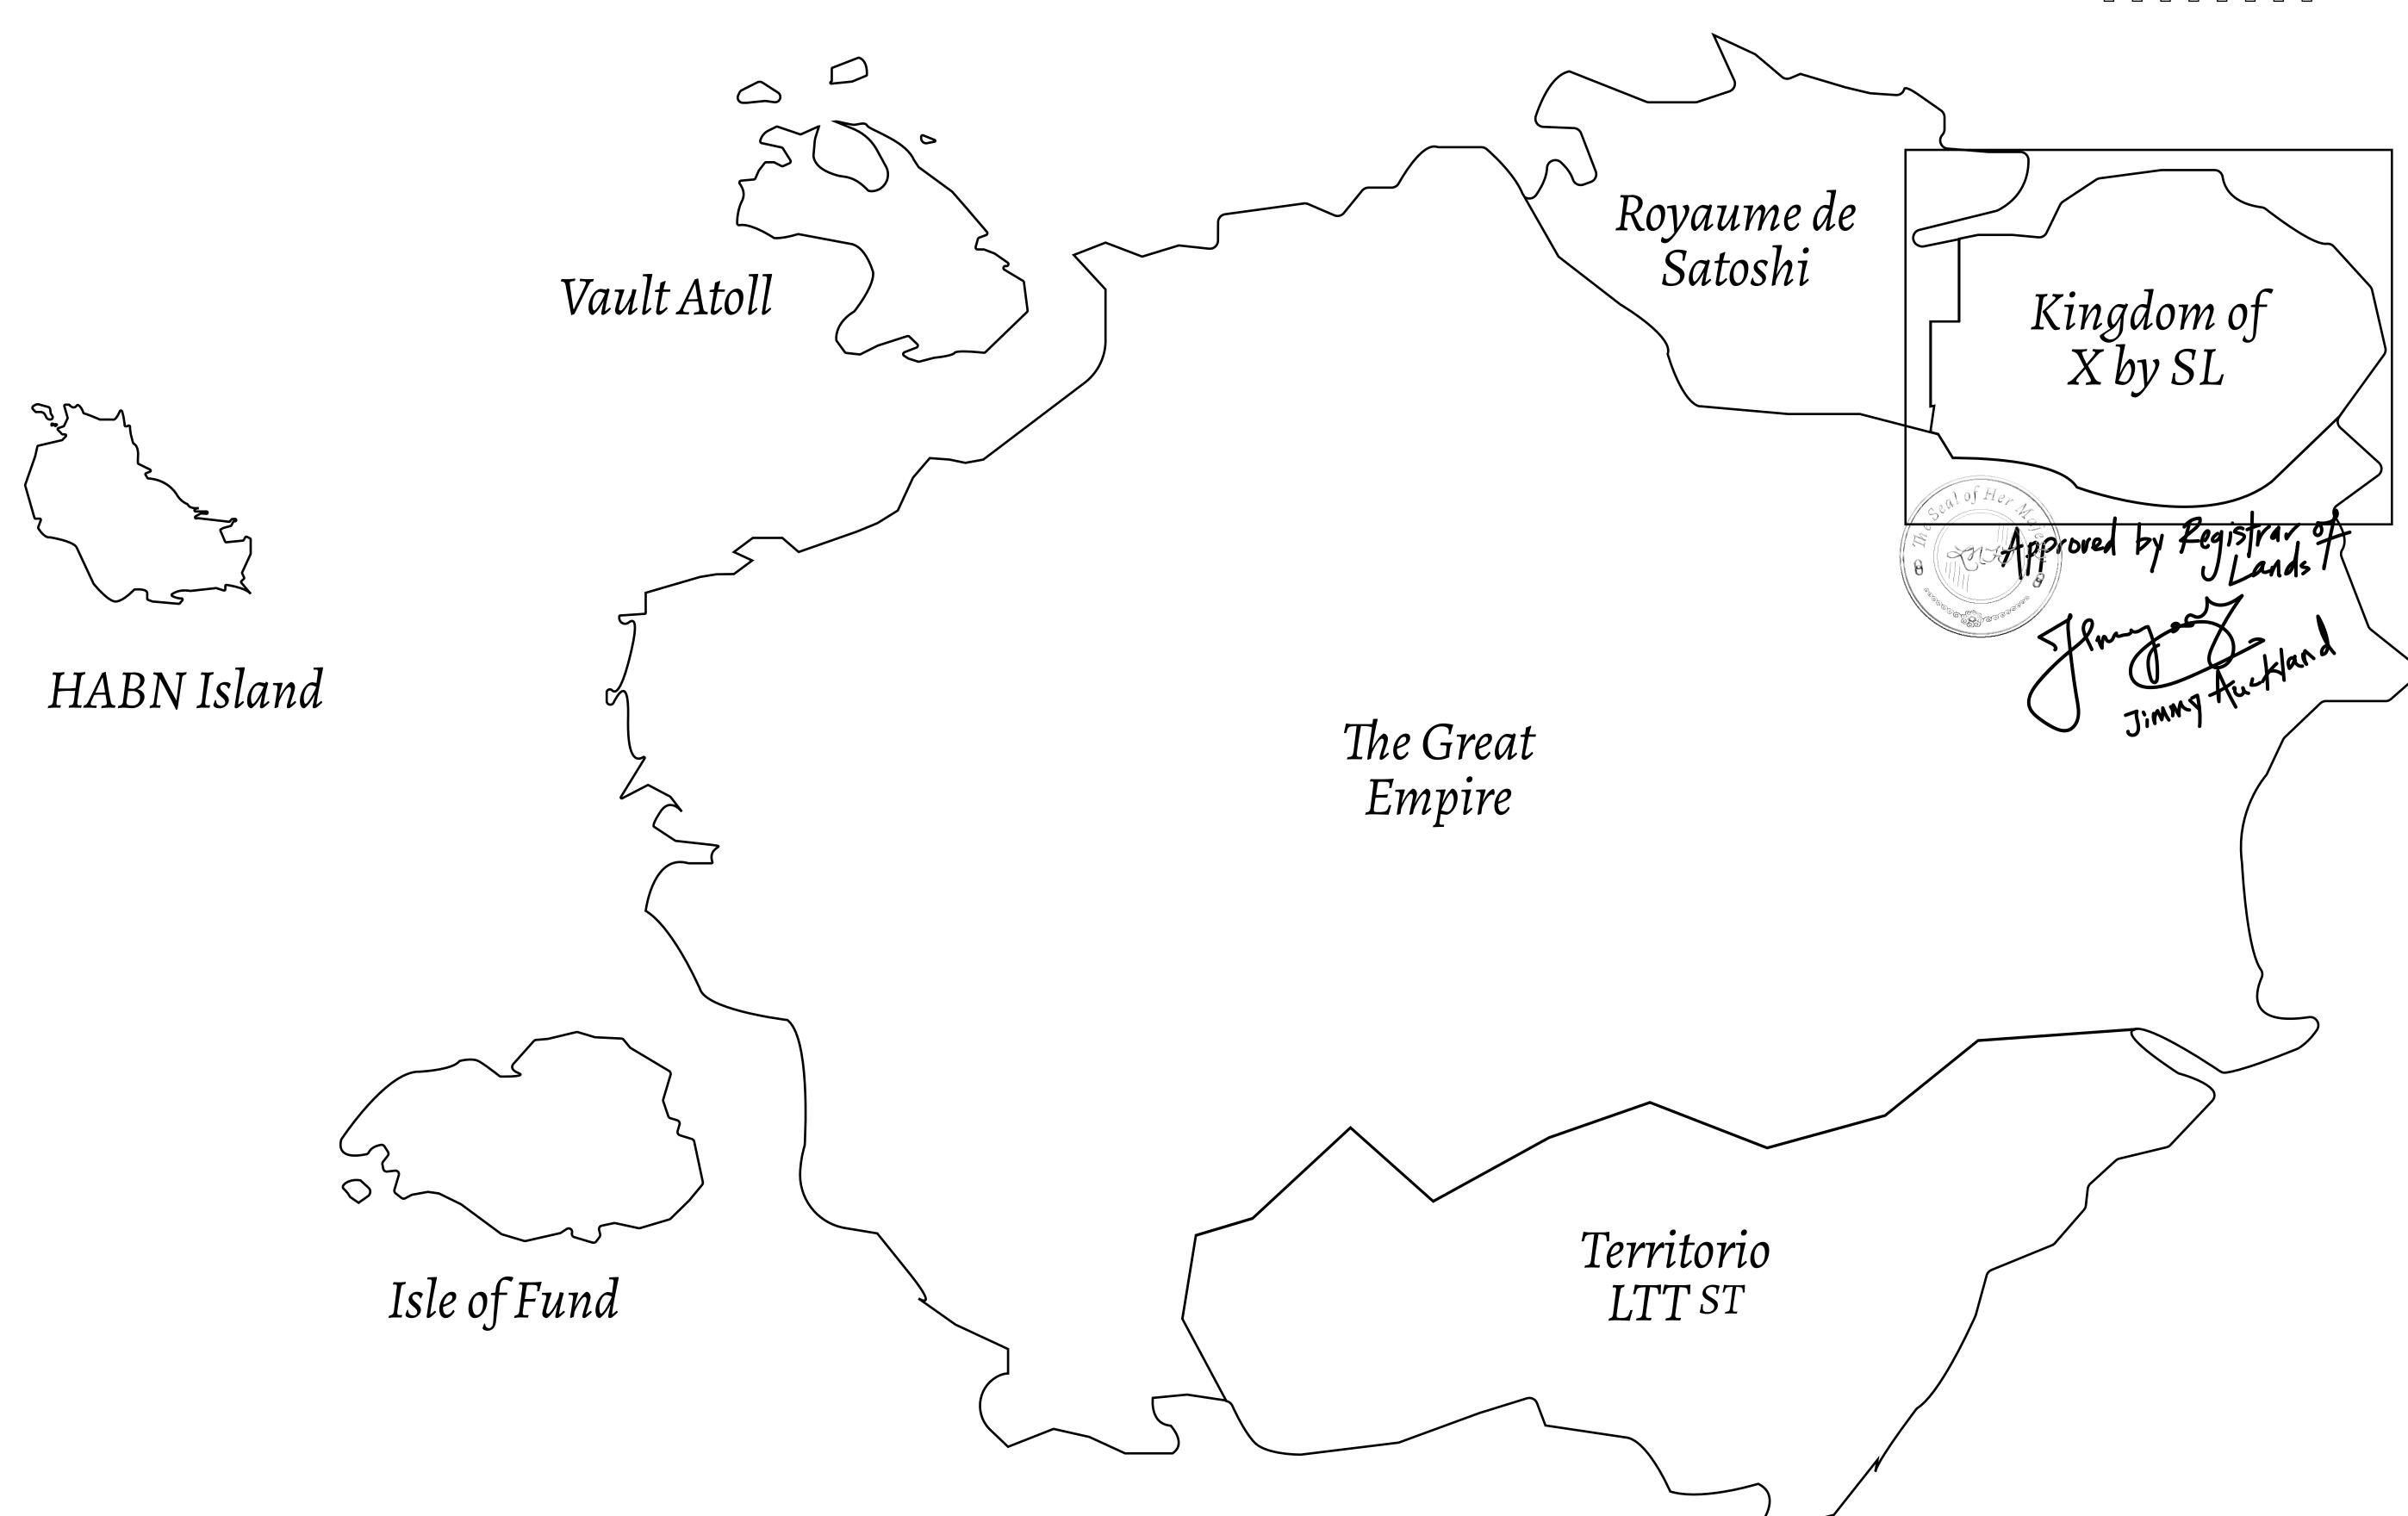

## THE ARISTOCRATS

The richest state in Loot NFT World. Special tablets are used to conduct high value auctions at galas and special events. The aristocrats donate 7% of their earnings to the Stakers, a special group of people, from the Great Empire. Ever since the marriage of the Sultan's daughter and the prince of X by SL, the Kingdom also donates 3% of its earnings to the Royaume De Satoshi.

## GEOGRAPHY

COASTLINE
BORDERS
HIGHEST POINT
LOWEST POINT
PLOTS
SCALE

93.89 KM (58.34 MILES)

OCEAN, THE GREAT EMPIRE, SL

PEAK HERMES +7899 M

PORT OF EXCLUSIVITY 0 M

549

1:50000

## H.M. LNFT Land Registry

X401-221121

TITLE NUMBER

ADMINISTRATIVE AREA

KINGDOM OF X BY SL

ISSUED 22 November 2021

Type W-XBYSL: Share of 0.5% of all X by SL sales and Satoshi's Lounge re-sales based on number of NFT Stories minted (rewarded in LTT); Automatic invite to X by SL; Mint 4 NFT Stories