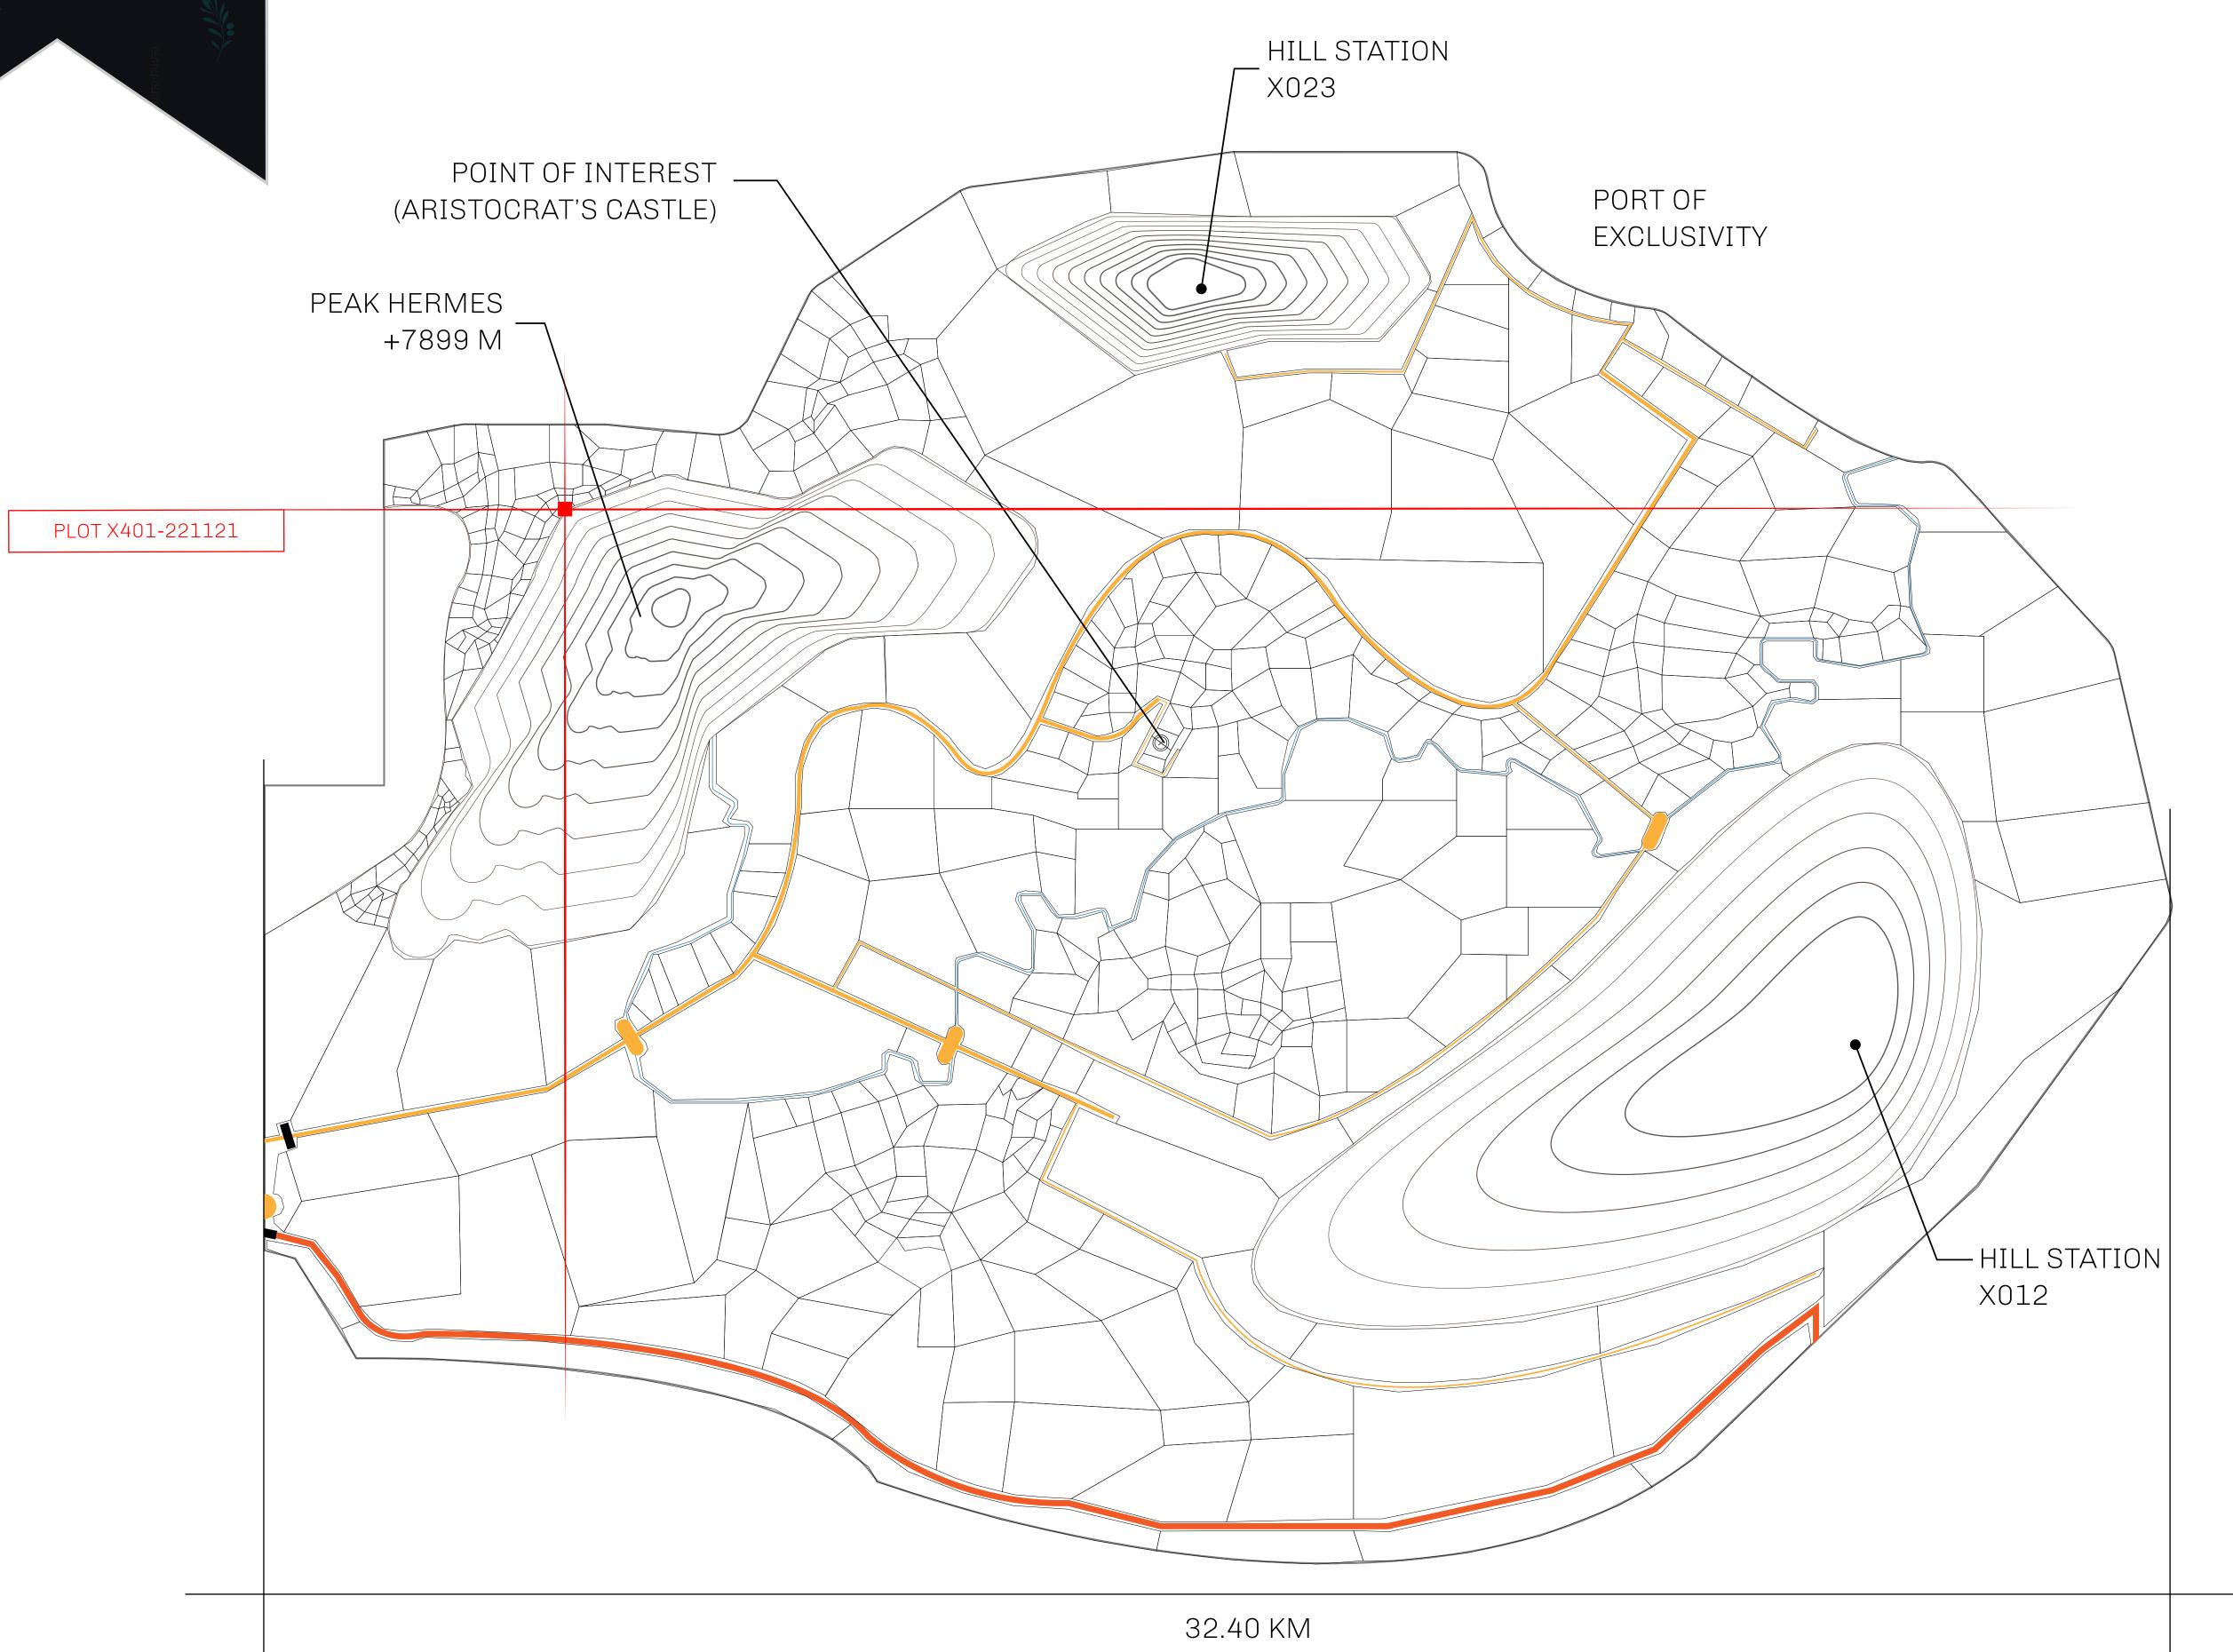

## GEOGRAPHY

COASTLINE
BORDERS
HIGHEST POINT
LOWEST POINT
PLOTS
SCALE

93.89 KM (58.34 MILES)

OCEAN, THE GREAT EMPIRE, SL

PEAK HERMES +7899 M

PORT OF EXCLUSIVITY 0 M

549

1:50000

## H.M. LNFT Land Registry

X401-221121

TITLE NUMBER

ADMINISTRATIVE AREA

KINGDOM OF X BY SL

ISSUED 22 November 2021

Type W-XBYSL: Share of 0.5% of all X by SL sales and Satoshi's Lounge re-sales based on number of NFT Stories minted (rewarded in LTT); Automatic invite to X by SL; Mint 4 NFT Stories