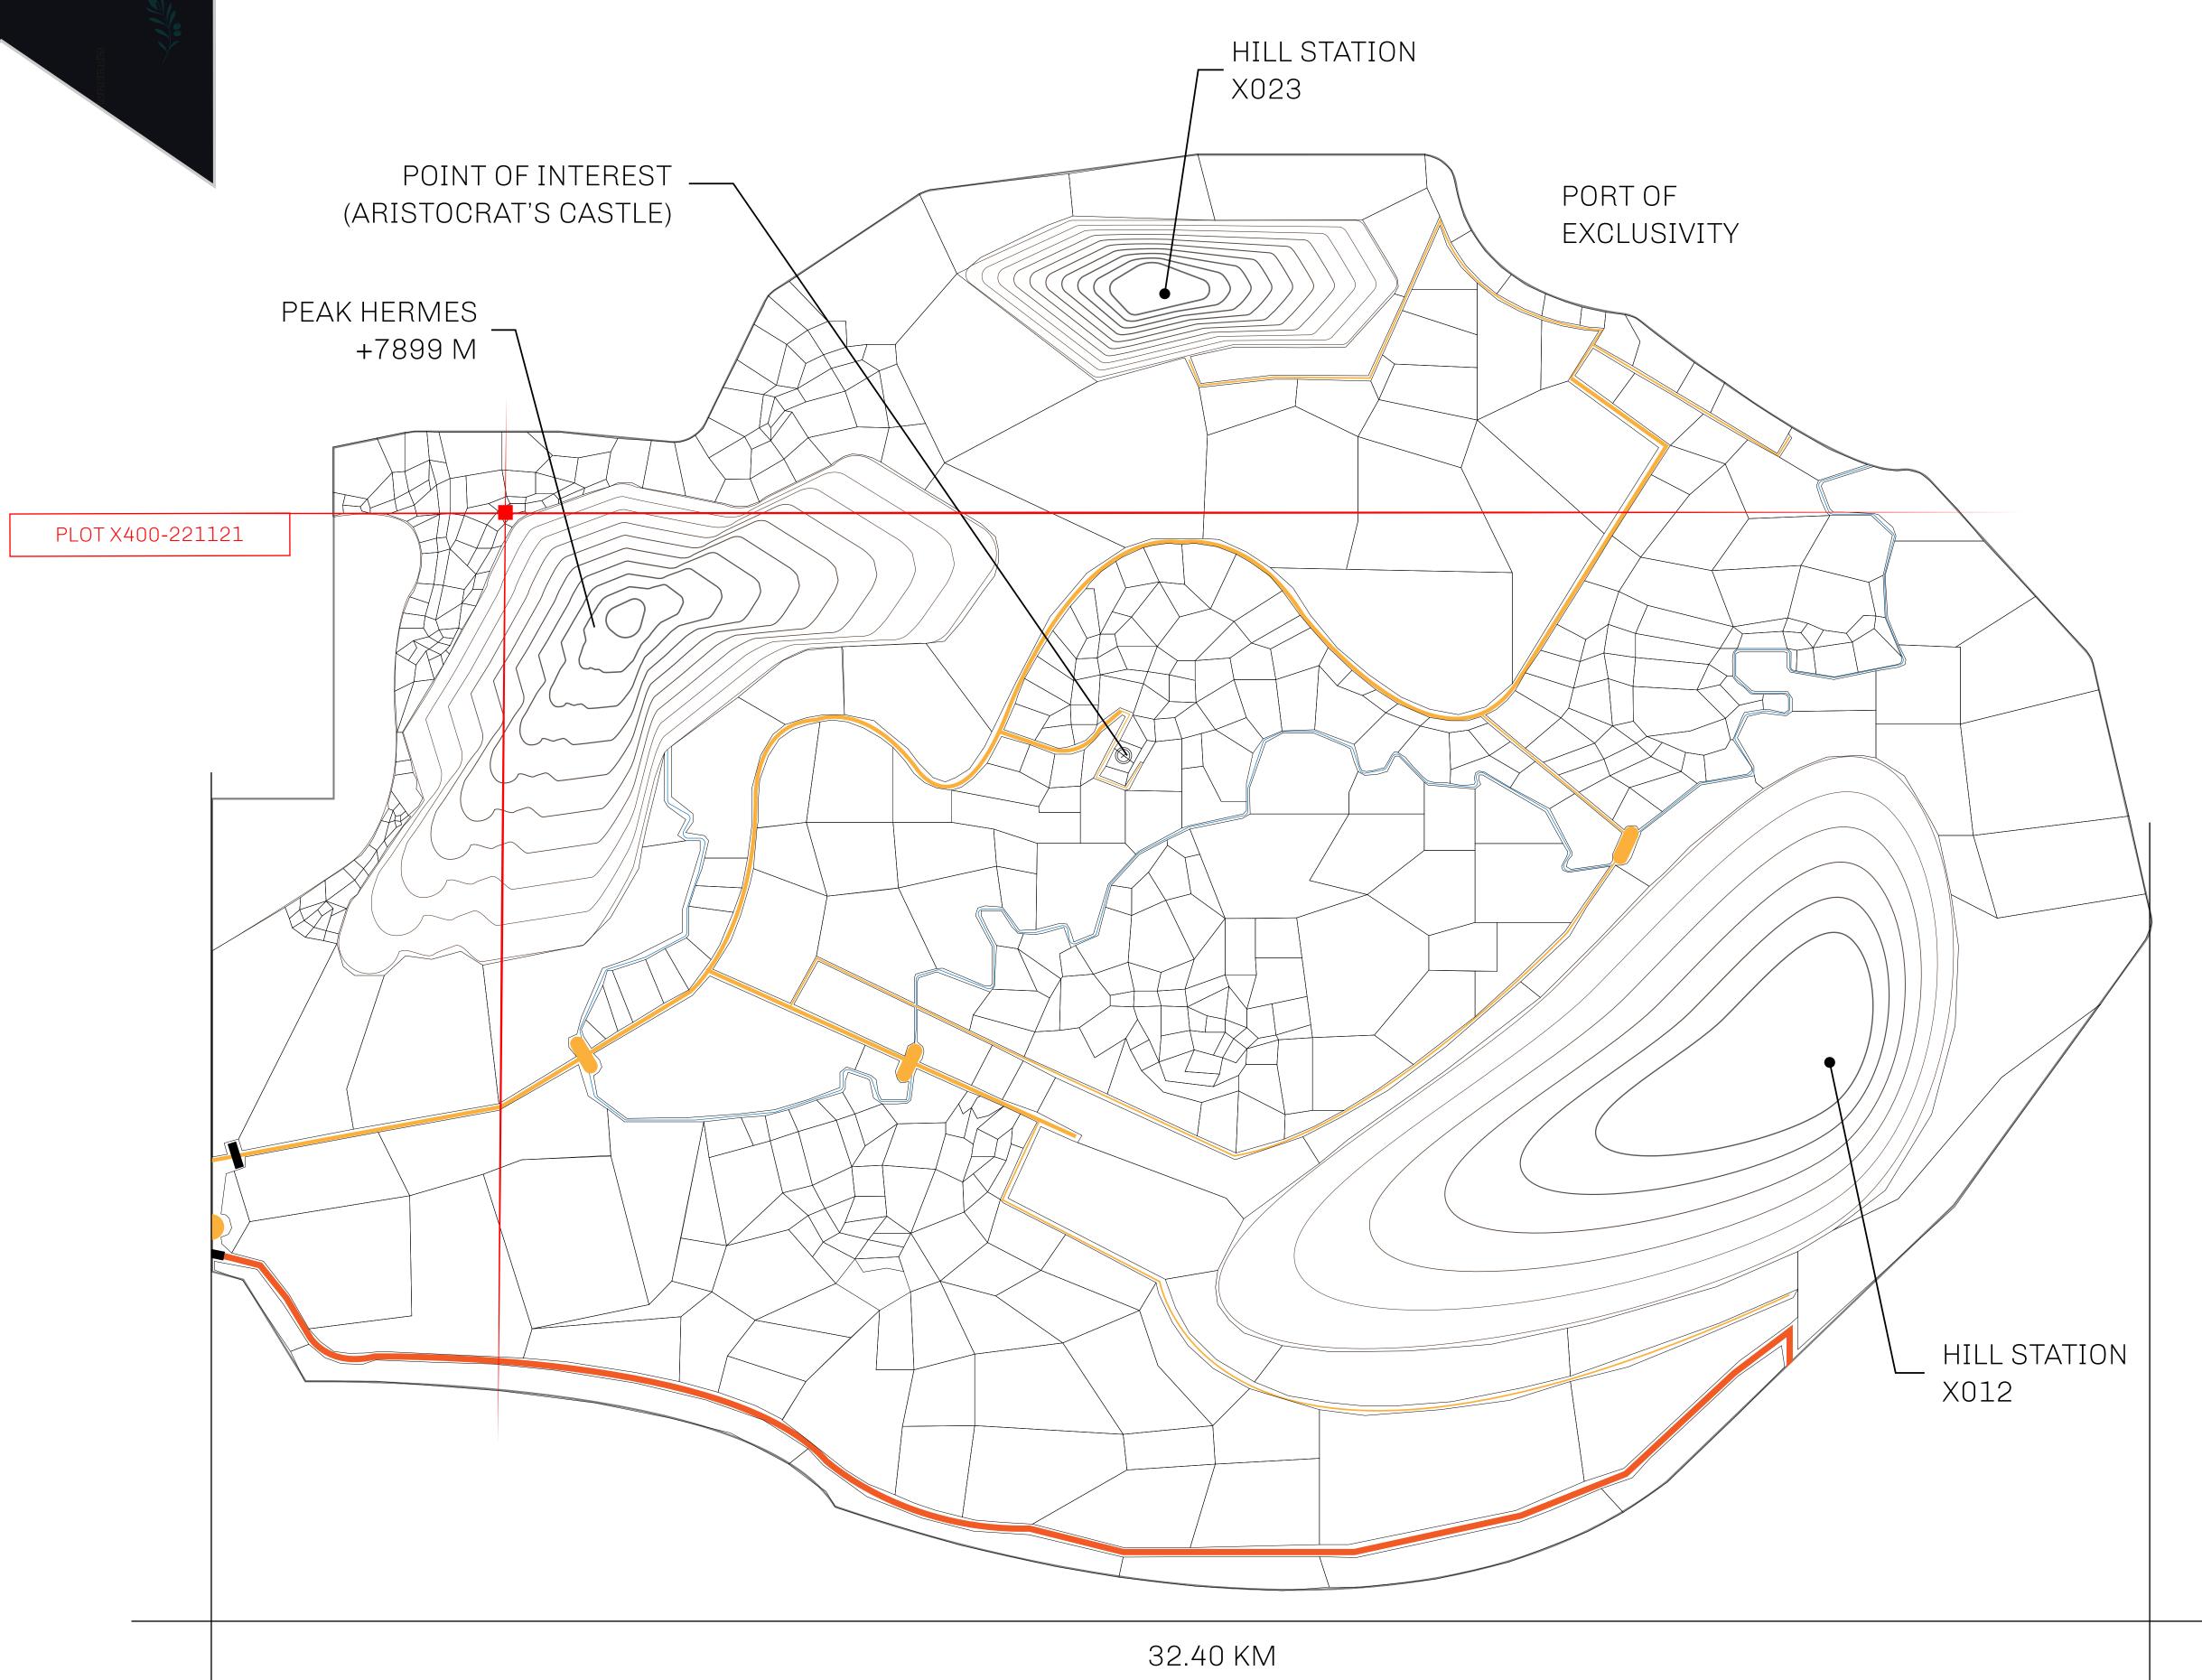

## GEOGRAPHY

COASTLINE
BORDERS
HIGHEST POINT
LOWEST POINT
PLOTS
SCALE

93.89 KM (58.34 MILES)

OCEAN, THE GREAT EMPIRE, SL

PEAK HERMES +7899 M

PORT OF EXCLUSIVITY 0 M

549

1:50000

## H.M. LNFT Land Registry

X400-221121

TITLE NUMBER

ADMINISTRATIVE AREA

KINGDOM OF X BY SL

ISSUED 22 November 2021

SCALE **1/50000** 

OWNER ENTITLEMENT