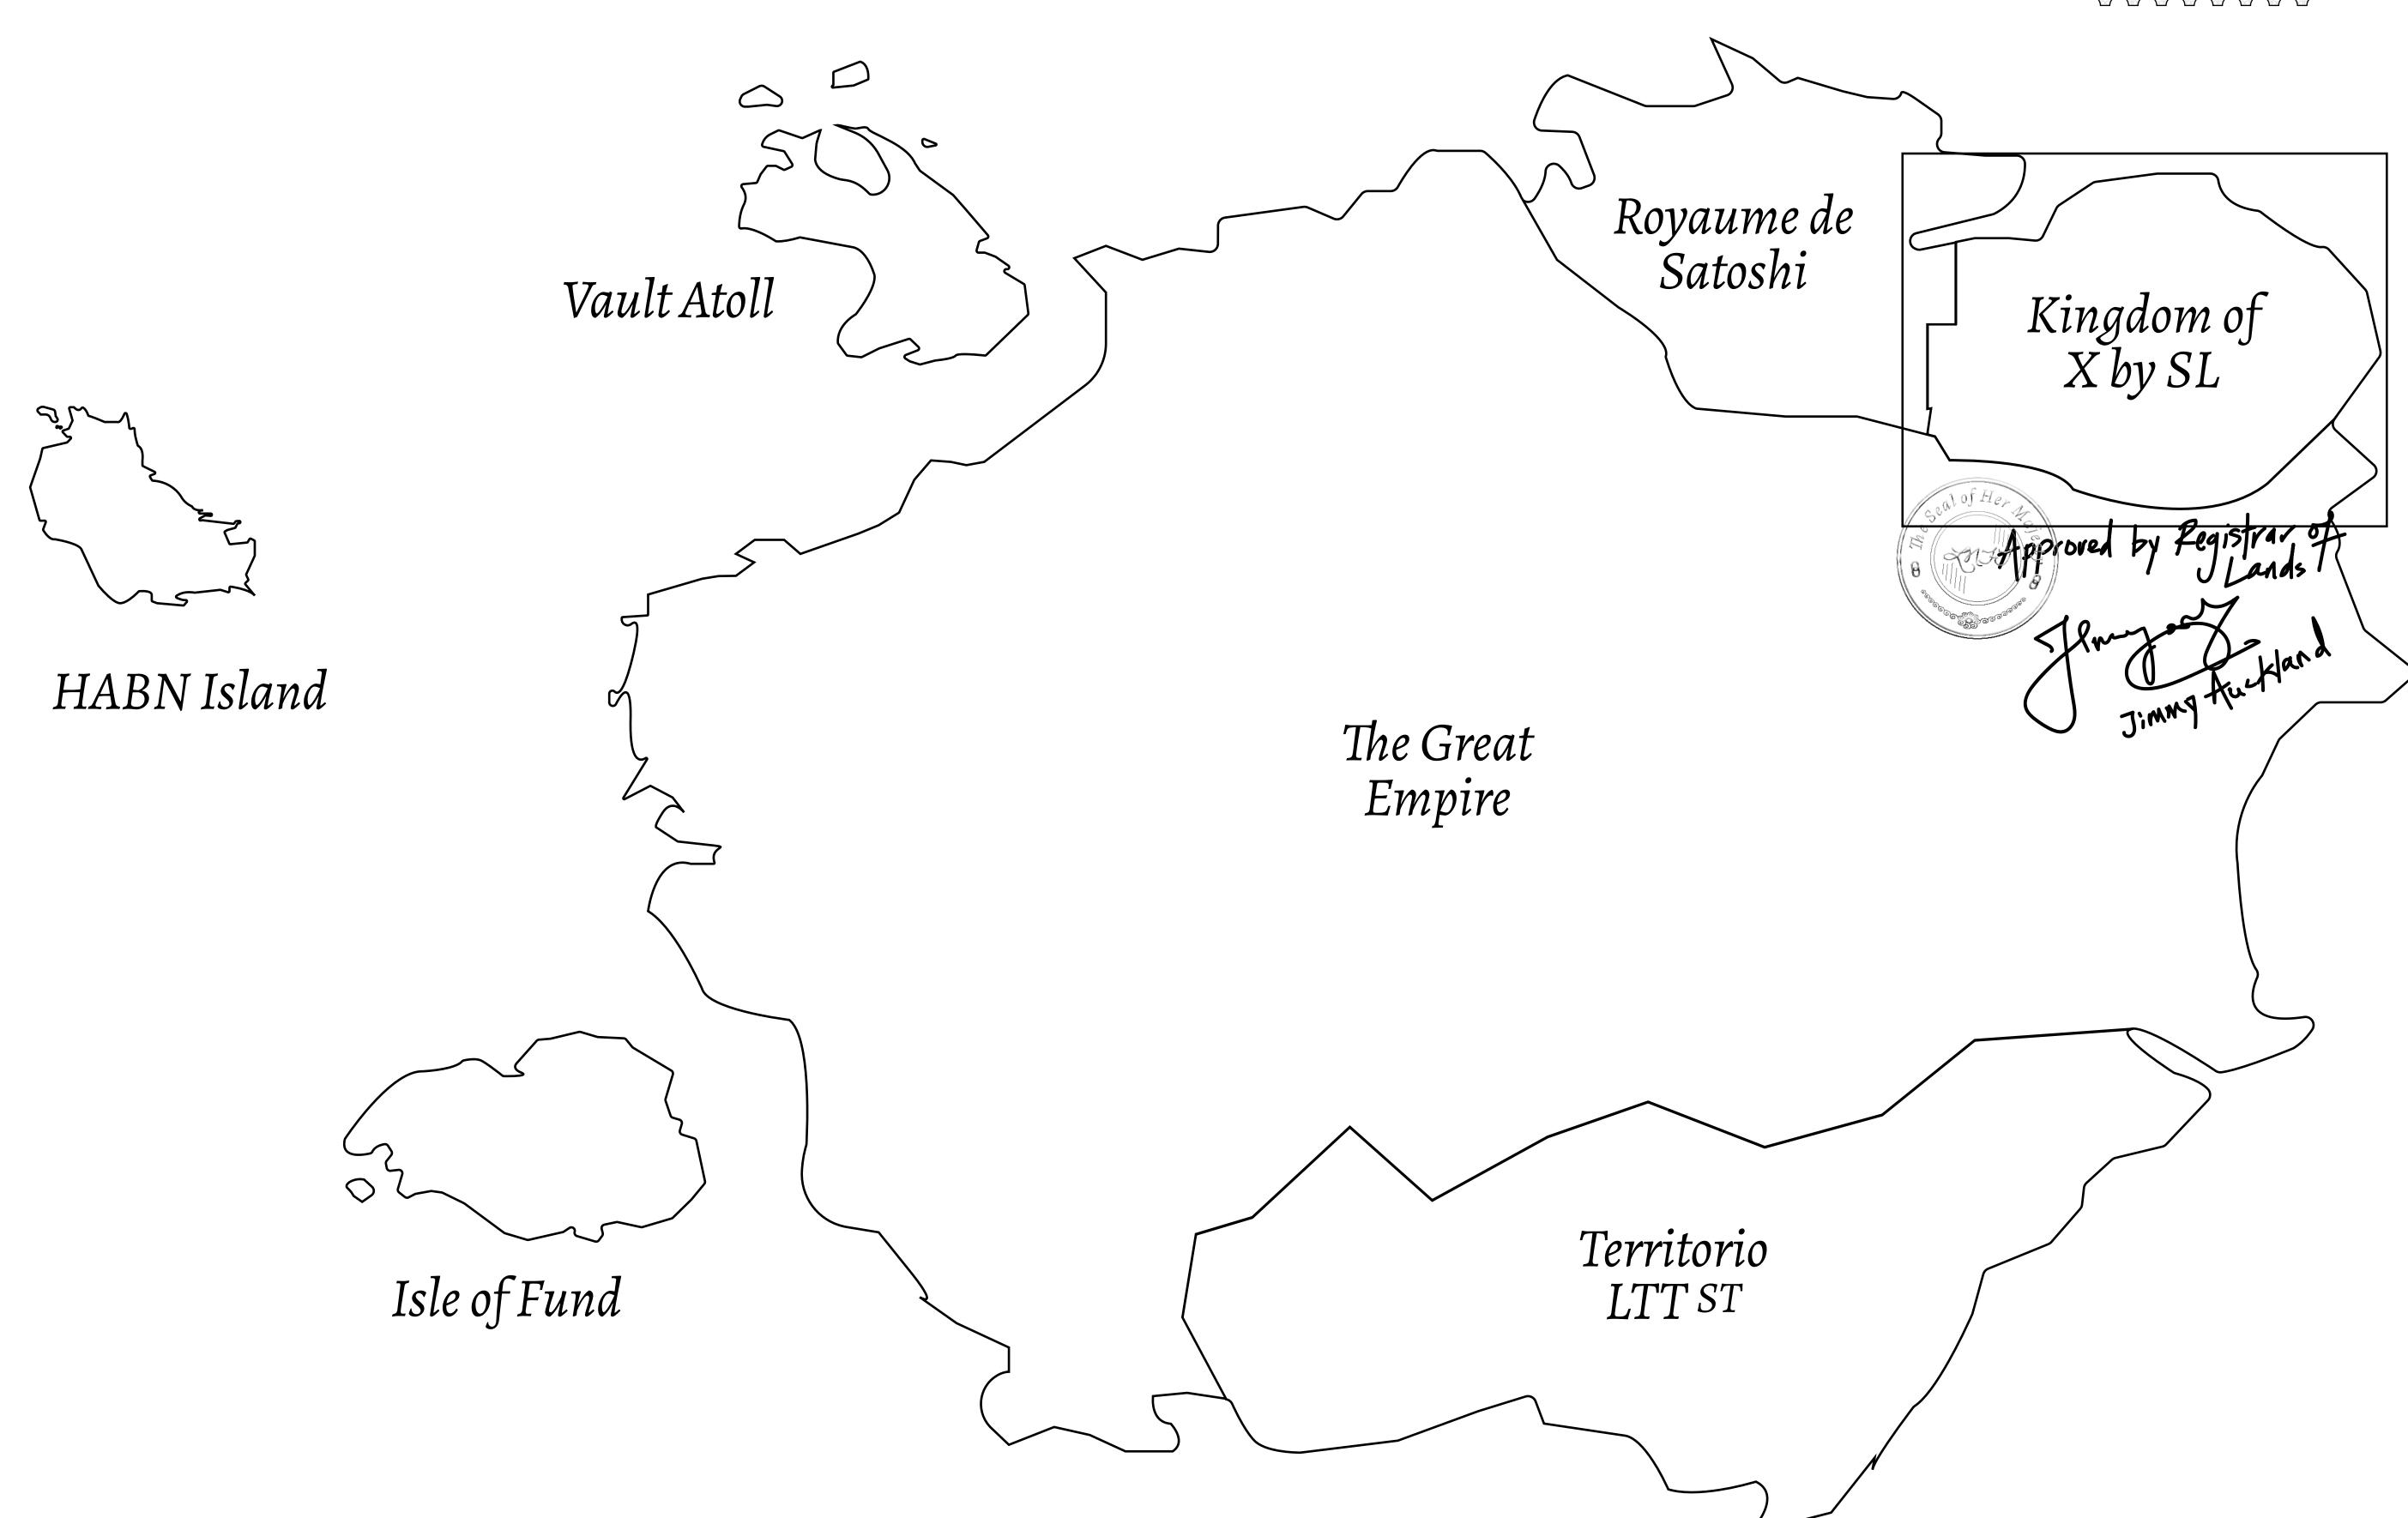

## GEOGRAPHY

COASTLINE
BORDERS
HIGHEST POINT
LOWEST POINT
PLOTS
SCALE

93.89 KM (58.34 MILES)

OCEAN, THE GREAT EMPIRE, SL

PEAK HERMES +7899 M

PORT OF EXCLUSIVITY 0 M

549

1:50000

## H.M. LNFT Land Registry

X400-221121

TITLE NUMBER

ADMINISTRATIVE AREA

KINGDOM OF X BY SL

ISSUED 22 November 2021

SCALE **1/50000** 

OWNER ENTITLEMENT