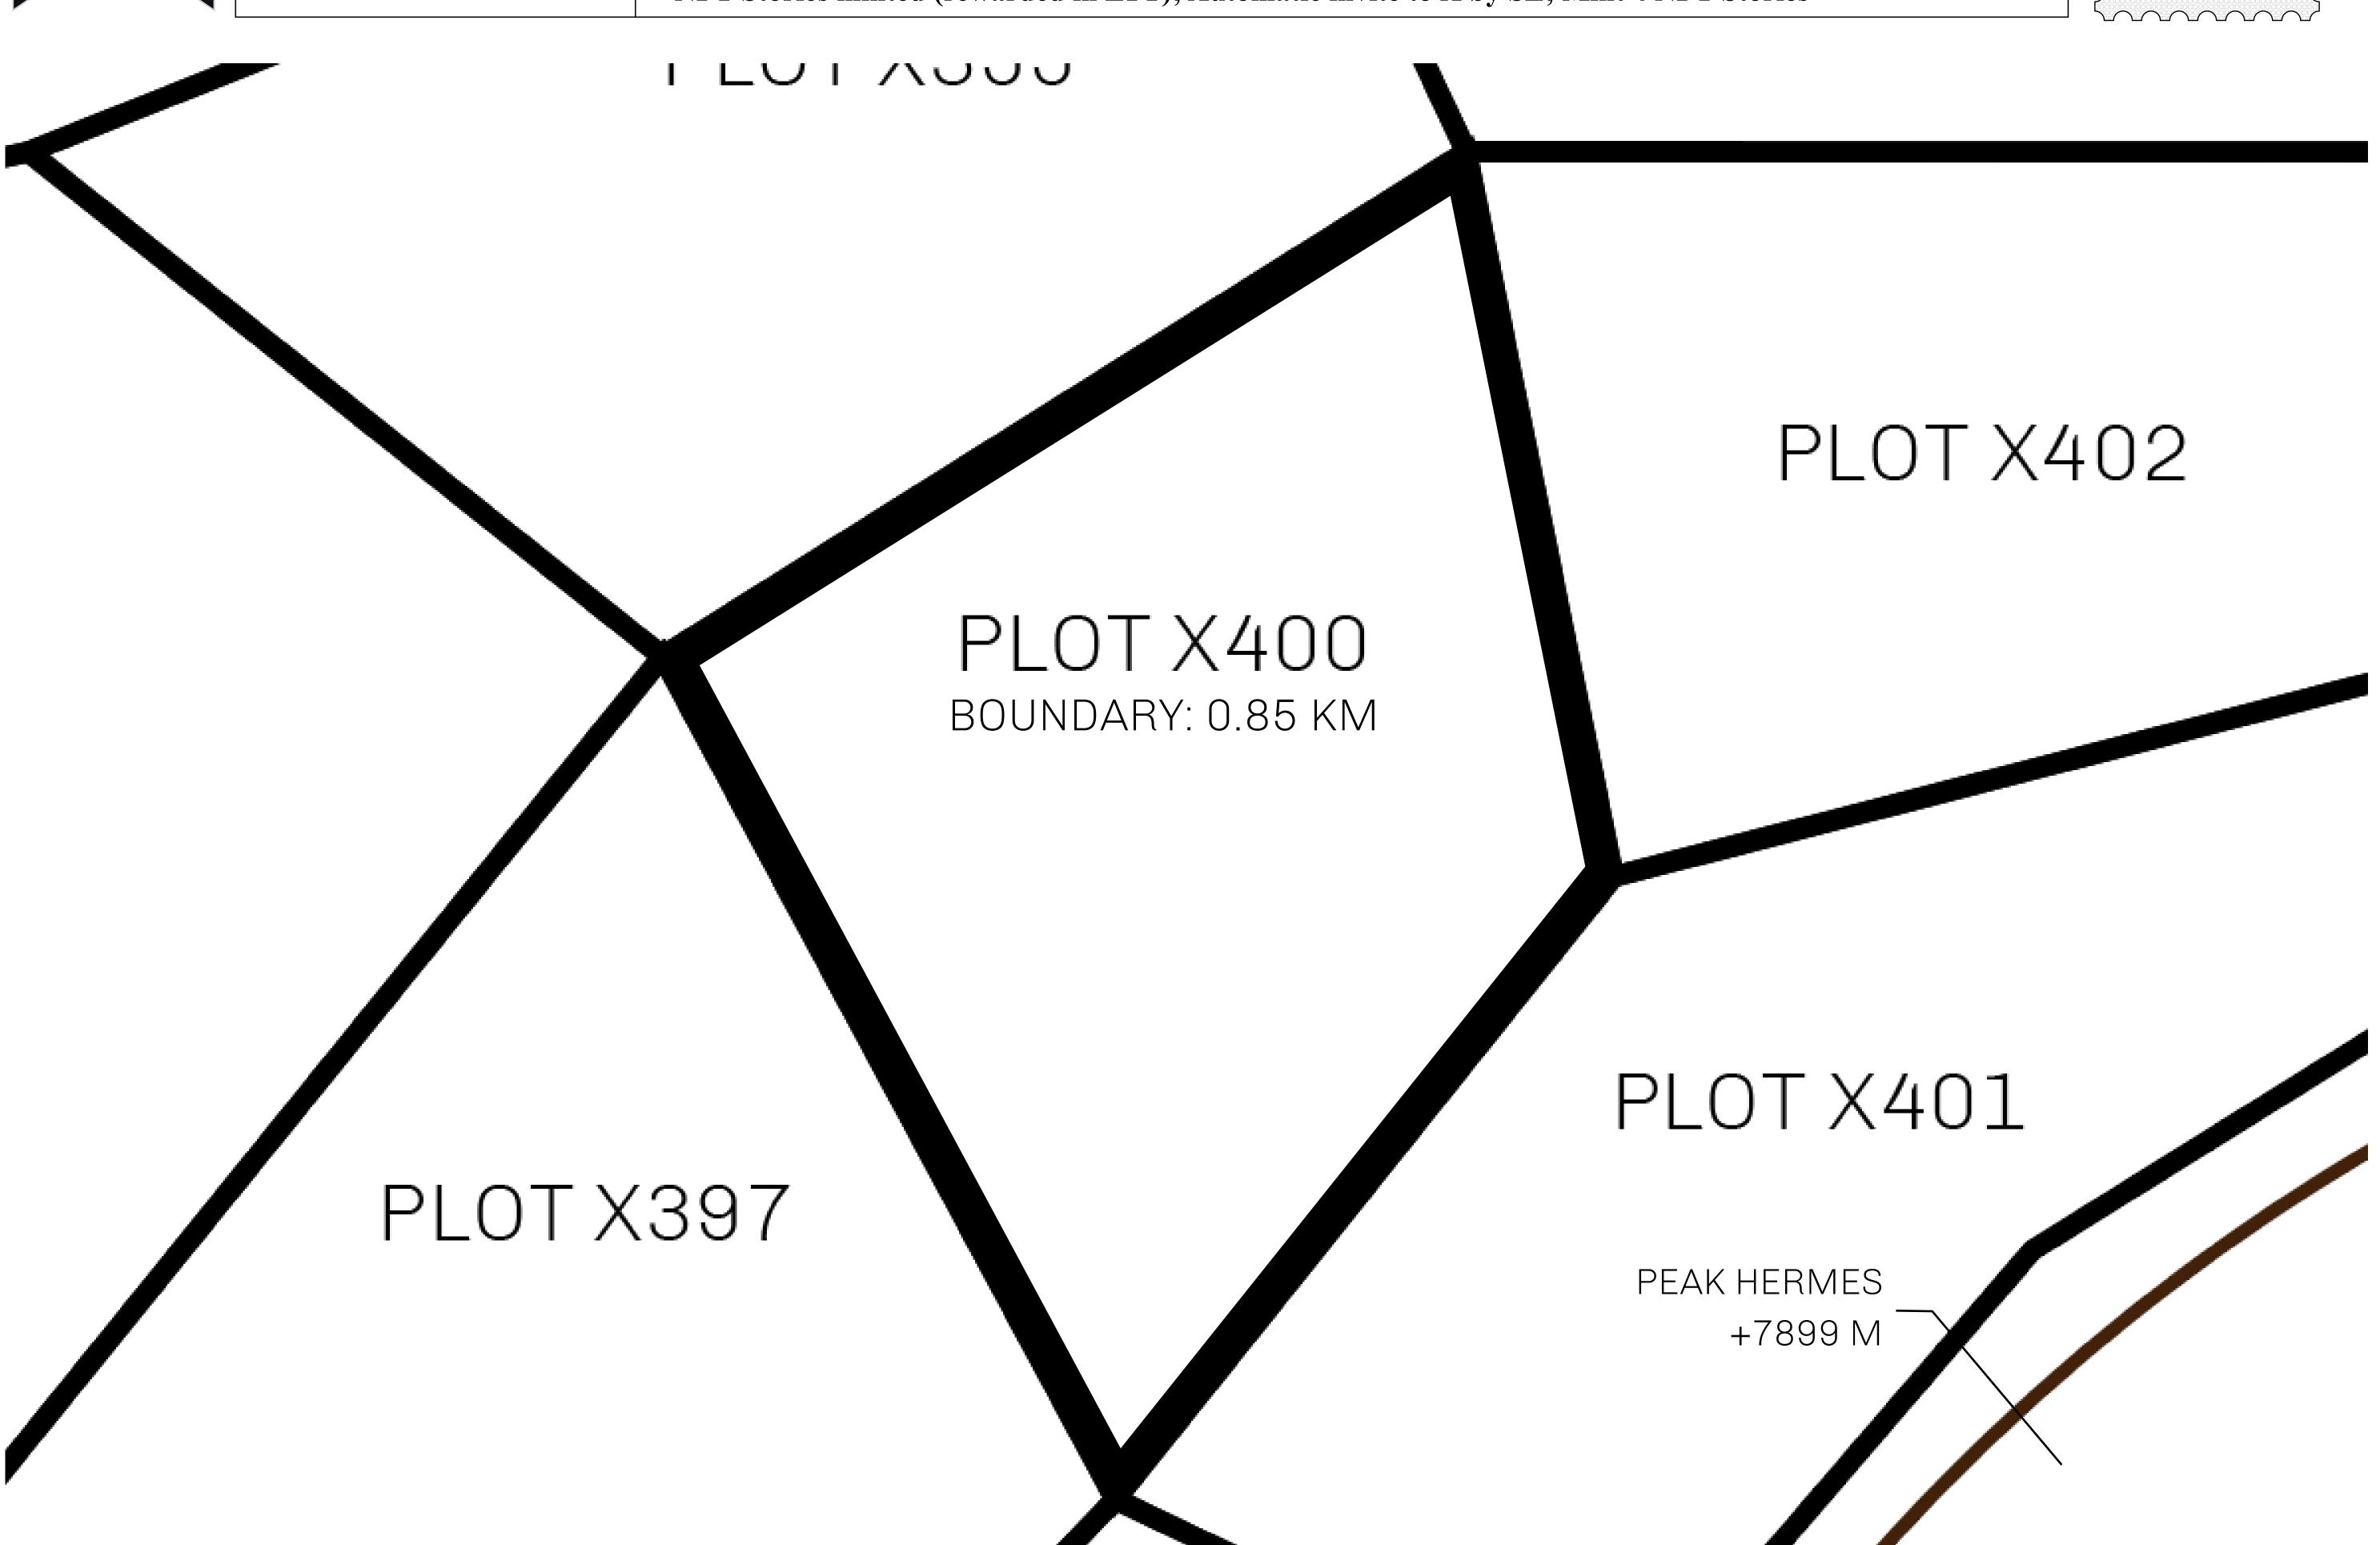

## GEOGRAPHY

COASTLINE
BORDERS
HIGHEST POINT
LOWEST POINT
PLOTS
SCALE

93.89 KM (58.34 MILES)

OCEAN, THE GREAT EMPIRE, SL

PEAK HERMES +7899 M

PORT OF EXCLUSIVITY 0 M

549

1:50000

## H.M. LNFT Land Registry

X400-221121

TITLE NUMBER

ADMINISTRATIVE AREA

KINGDOM OF X BY SL

ISSUED 22 November 2021

SCALE **1/50000** 

OWNER ENTITLEMENT