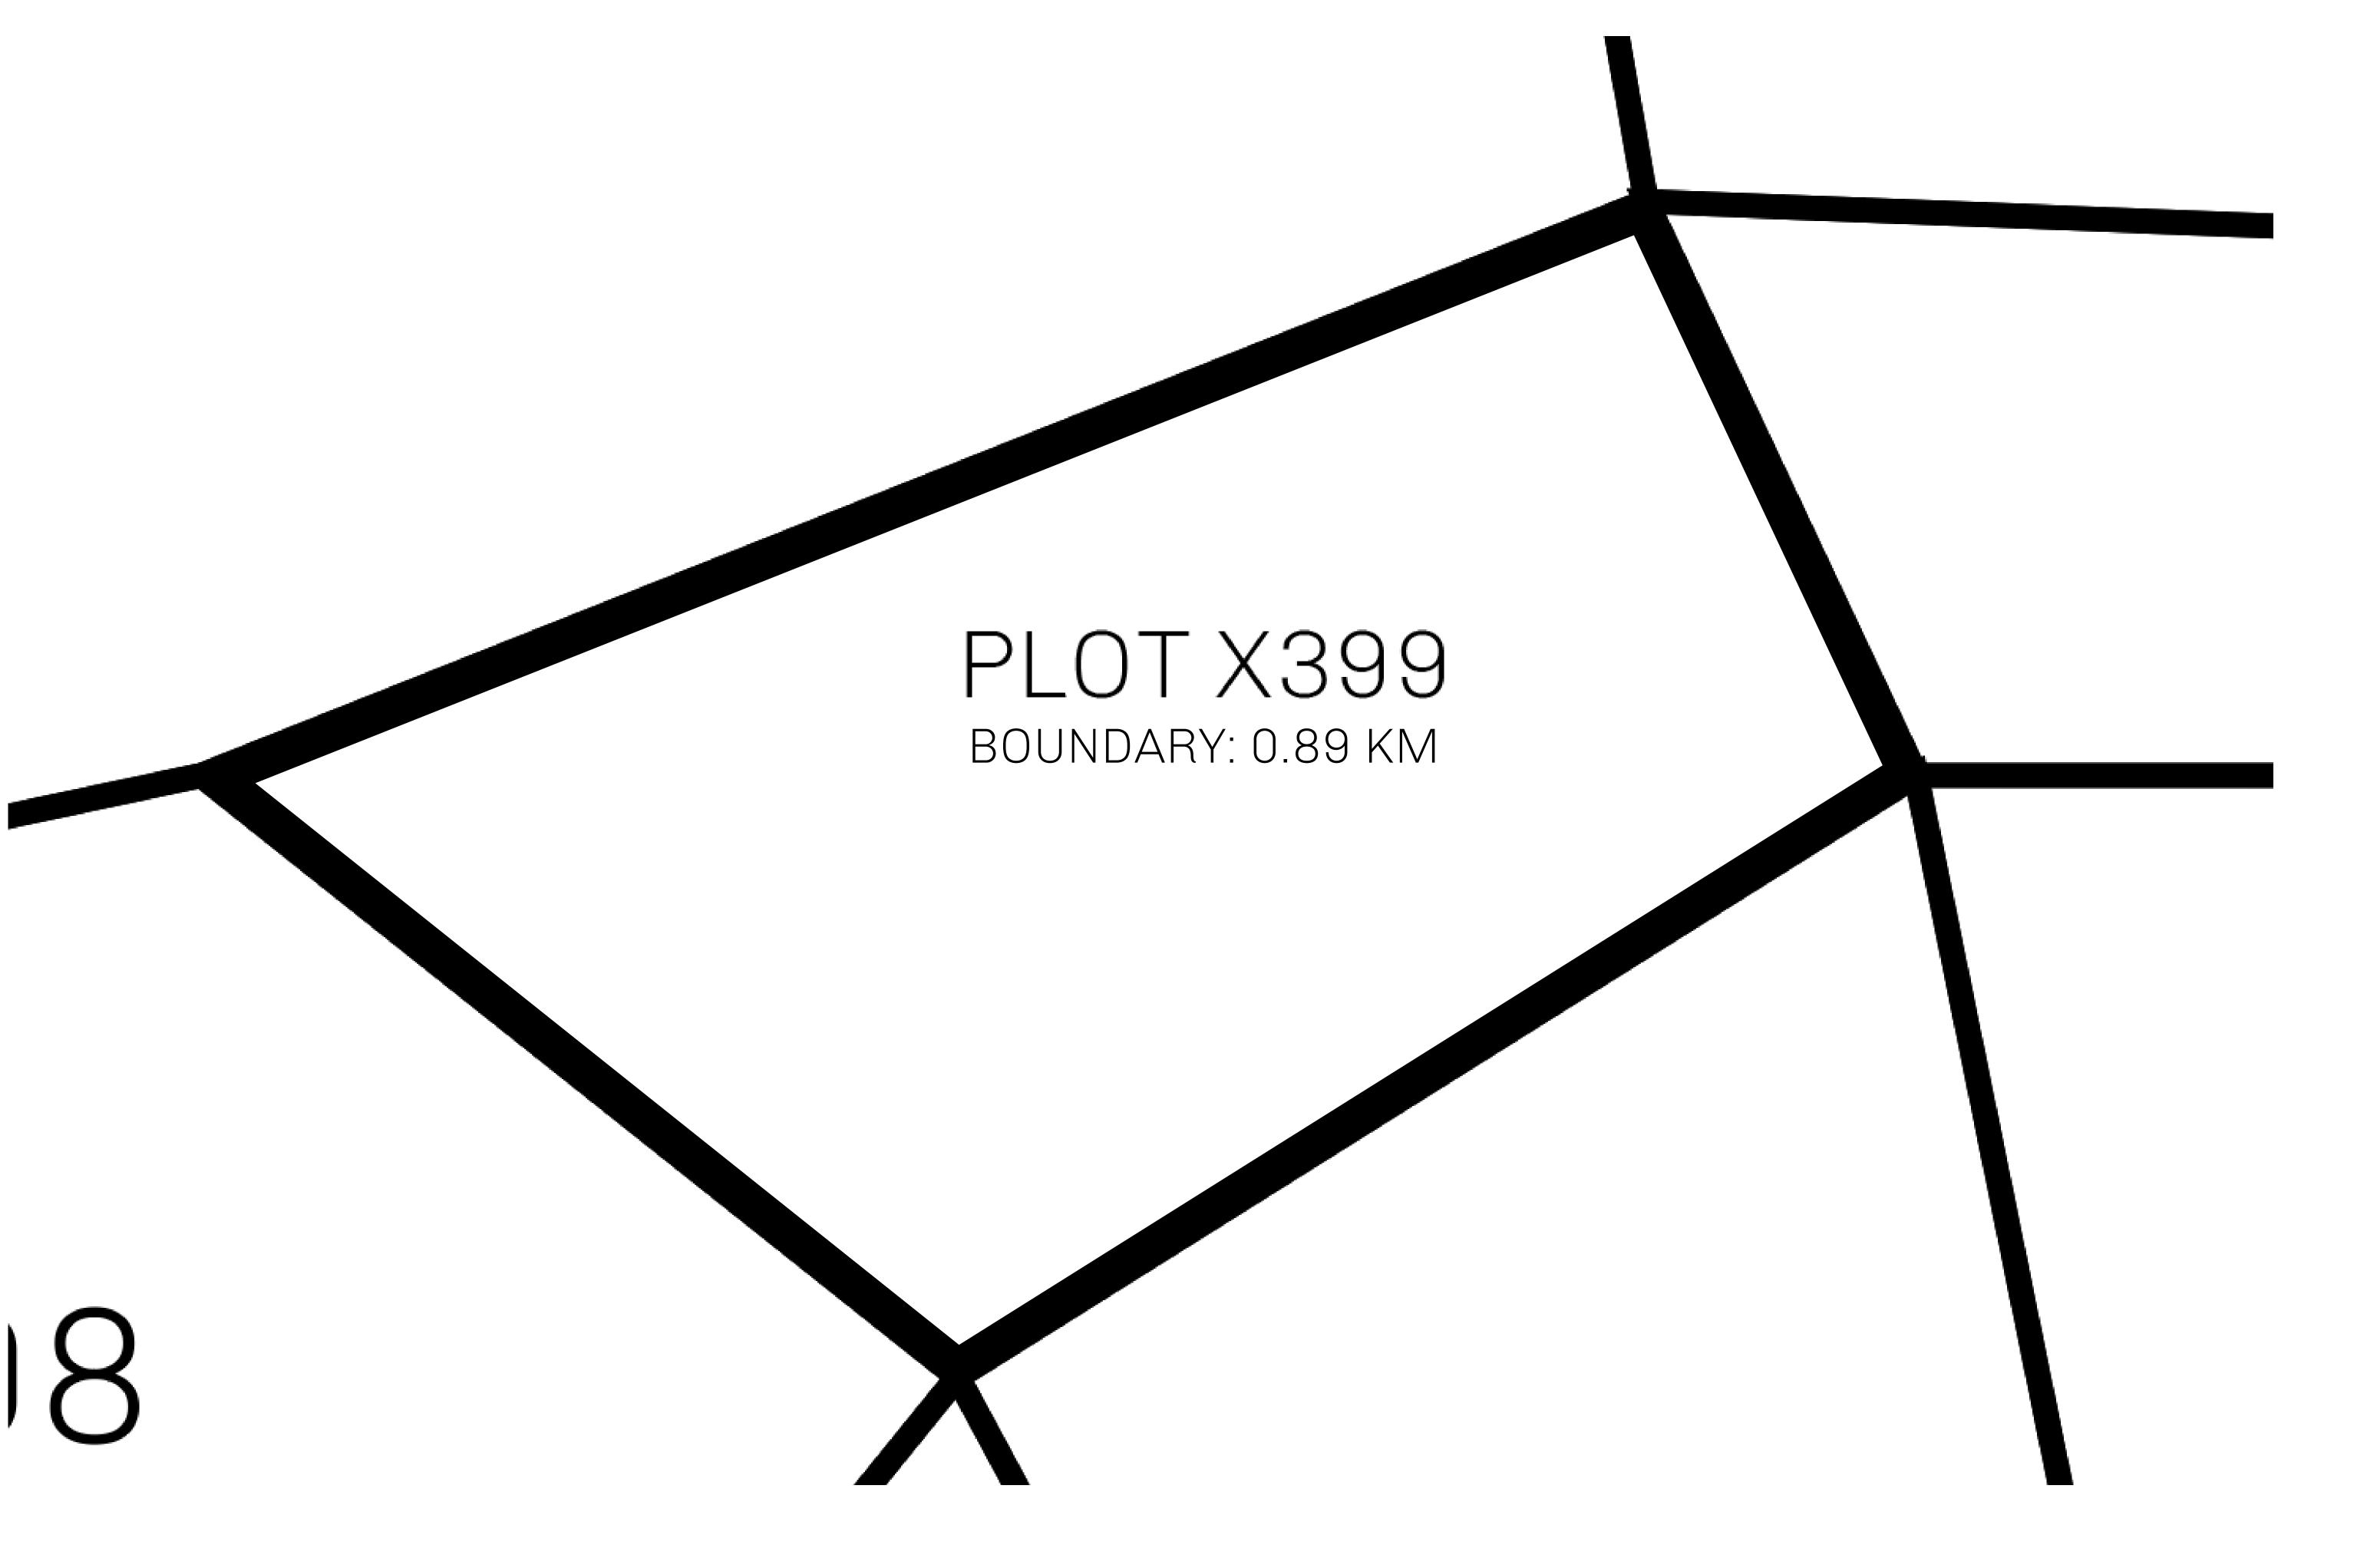

## GEOGRAPHY

COASTLINE
BORDERS
HIGHEST POINT
LOWEST POINT
PLOTS
SCALE

93.89 KM (58.34 MILES)

OCEAN, THE GREAT EMPIRE, SL

PEAK HERMES +7899 M

PORT OF EXCLUSIVITY 0 M

549

1:50000

| H.M. LNFT Land Registry |                                                                                                                                                                                         | TITLE NUMBER                     |               |  |
|-------------------------|-----------------------------------------------------------------------------------------------------------------------------------------------------------------------------------------|----------------------------------|---------------|--|
|                         |                                                                                                                                                                                         | X399-2211                        | 21            |  |
| ADMINISTRATIVE AREA     | KINGDOM OF X BY SL                                                                                                                                                                      | ISSUED <b>22 November 2021</b> S | SCALE 1/50000 |  |
| OWNER ENTITLEMENT       | Type W-XBYSL: Share of 0.5% of all X by SL sales and Satoshi's Lounge re-sales based on number of NFT Stories minted (rewarded in LTT); Automatic invite to X by SL; Mint 4 NFT Stories |                                  |               |  |