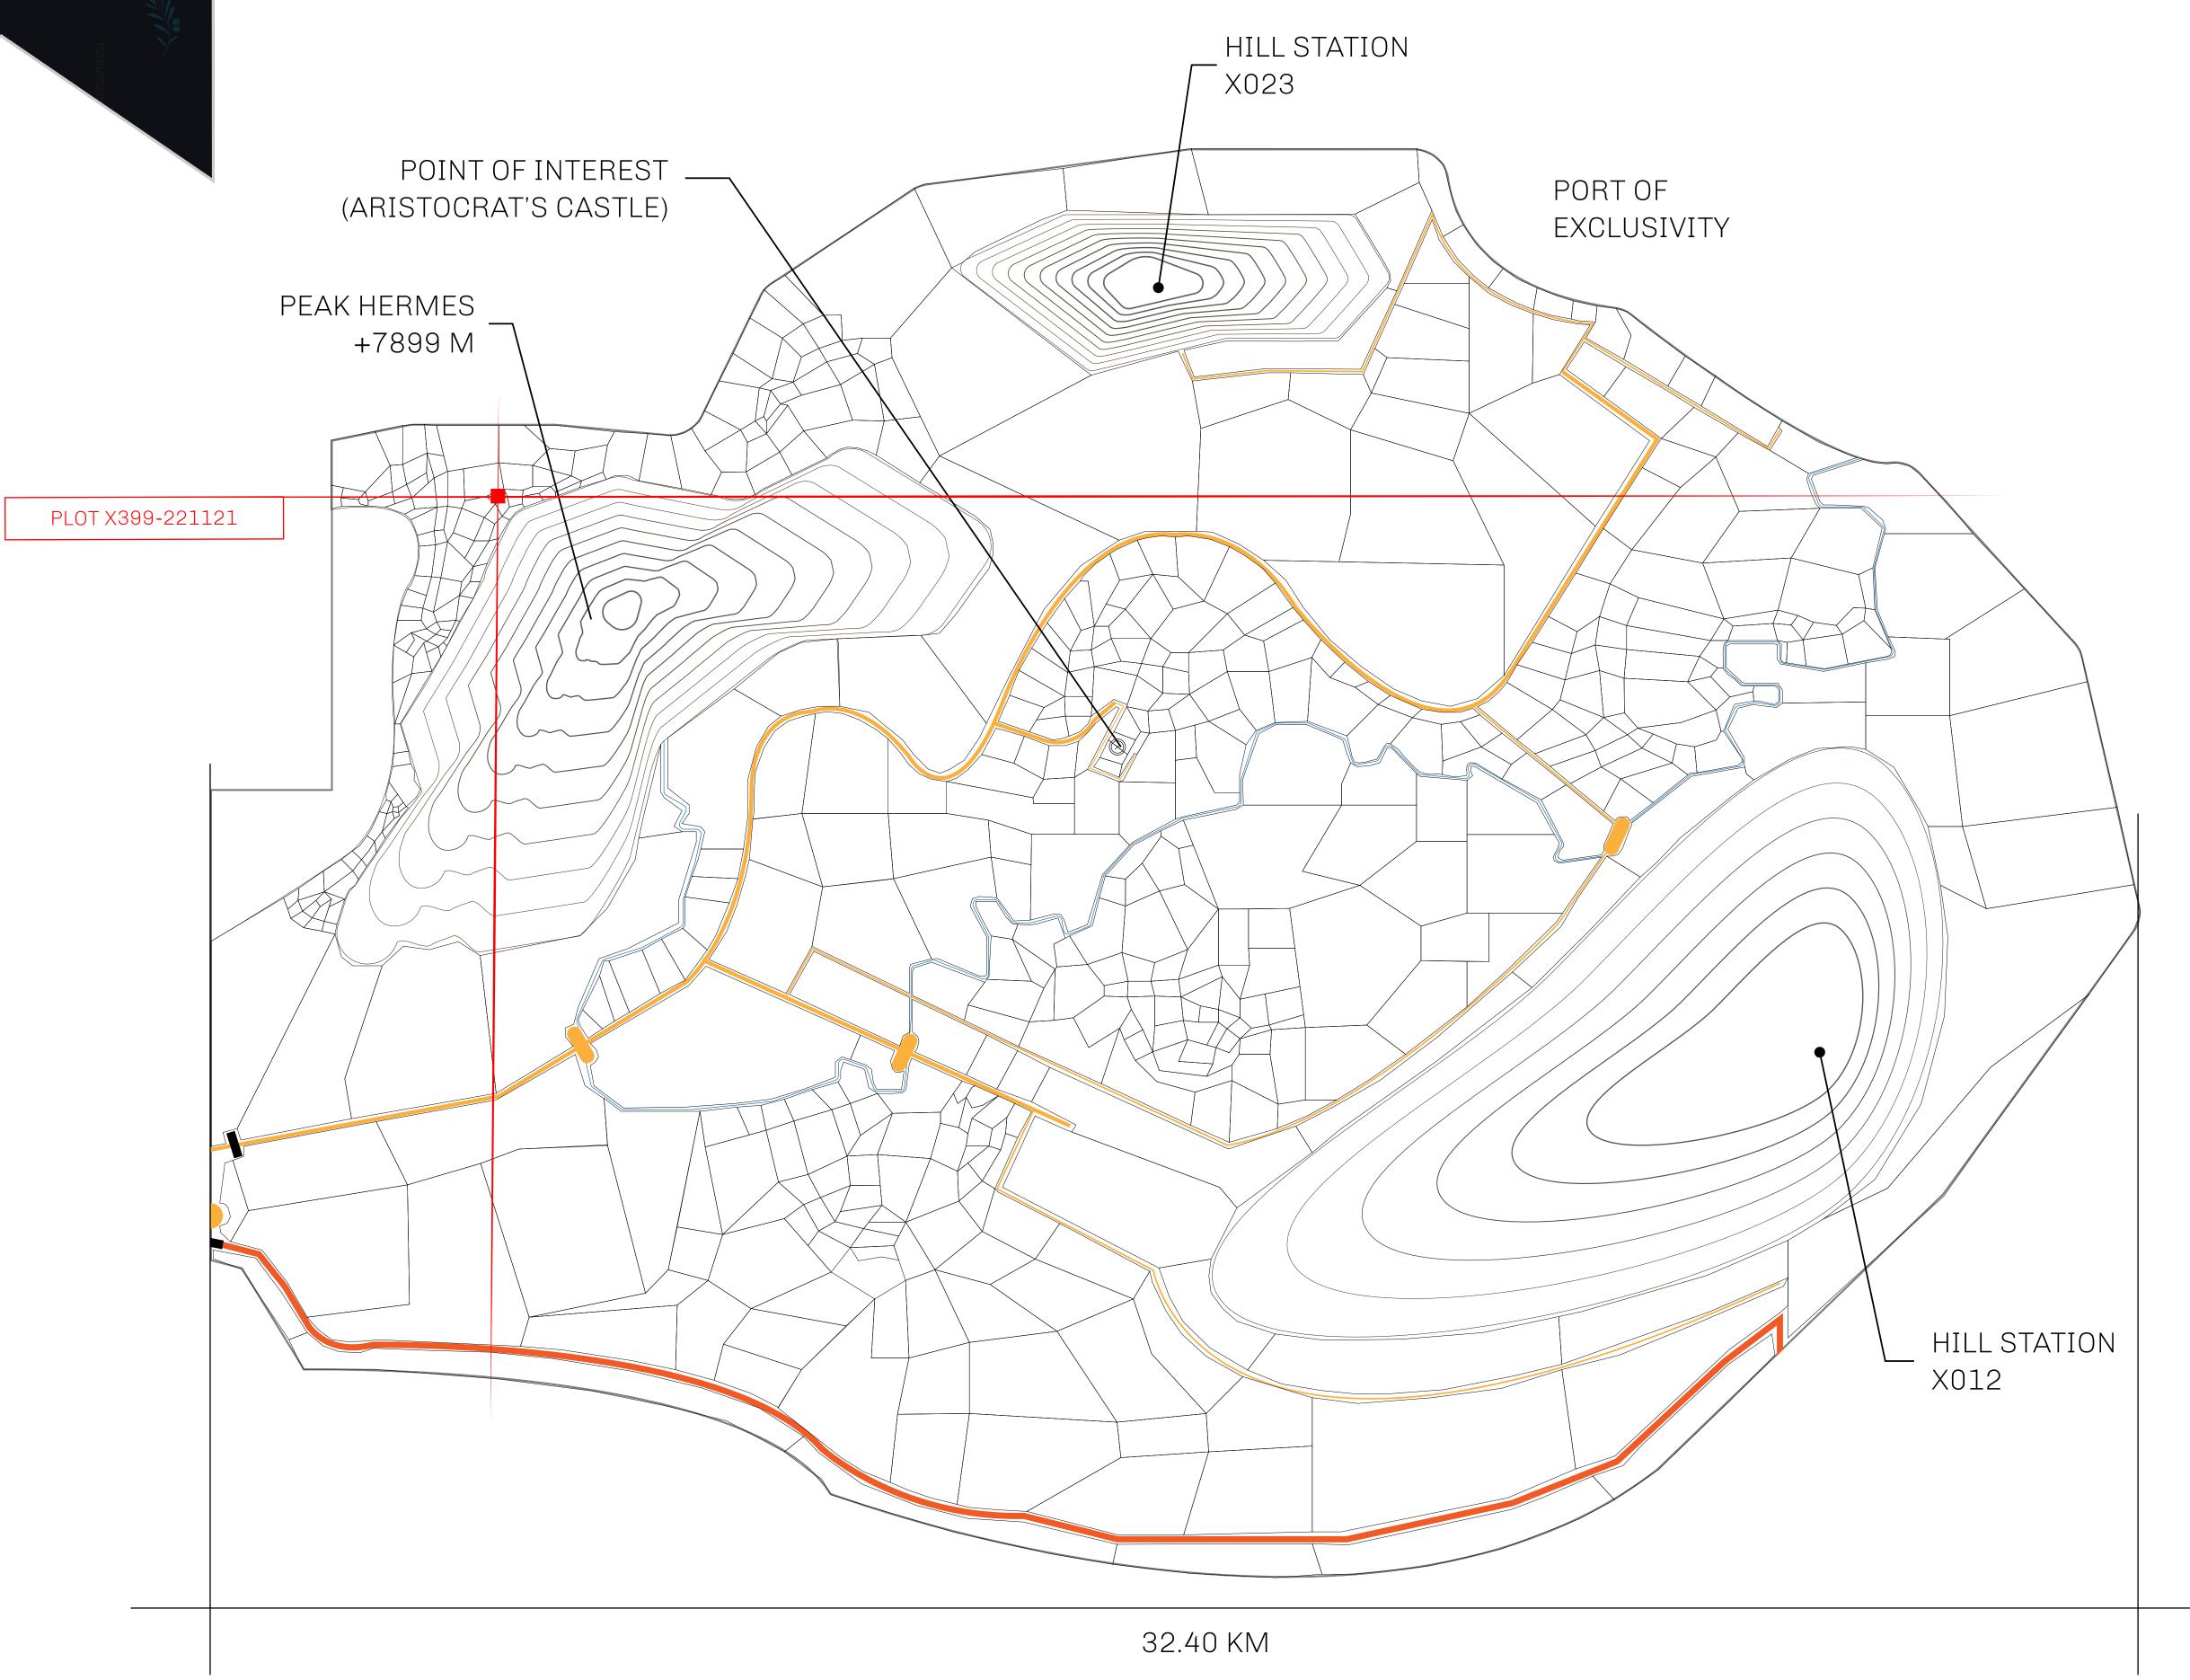

## GEOGRAPHY

COASTLINE
BORDERS
HIGHEST POINT
LOWEST POINT
PLOTS
SCALE

93.89 KM (58.34 MILES)

OCEAN, THE GREAT EMPIRE, SL

PEAK HERMES +7899 M

PORT OF EXCLUSIVITY 0 M

549

1:50000

| H.M. LNFT Land Registry |                                                                                                                                                                                         | TITLE NUMBER                     |               |  |
|-------------------------|-----------------------------------------------------------------------------------------------------------------------------------------------------------------------------------------|----------------------------------|---------------|--|
|                         |                                                                                                                                                                                         | X399-2211                        | 21            |  |
| ADMINISTRATIVE AREA     | KINGDOM OF X BY SL                                                                                                                                                                      | ISSUED <b>22 November 2021</b> S | SCALE 1/50000 |  |
| OWNER ENTITLEMENT       | Type W-XBYSL: Share of 0.5% of all X by SL sales and Satoshi's Lounge re-sales based on number of NFT Stories minted (rewarded in LTT); Automatic invite to X by SL; Mint 4 NFT Stories |                                  |               |  |