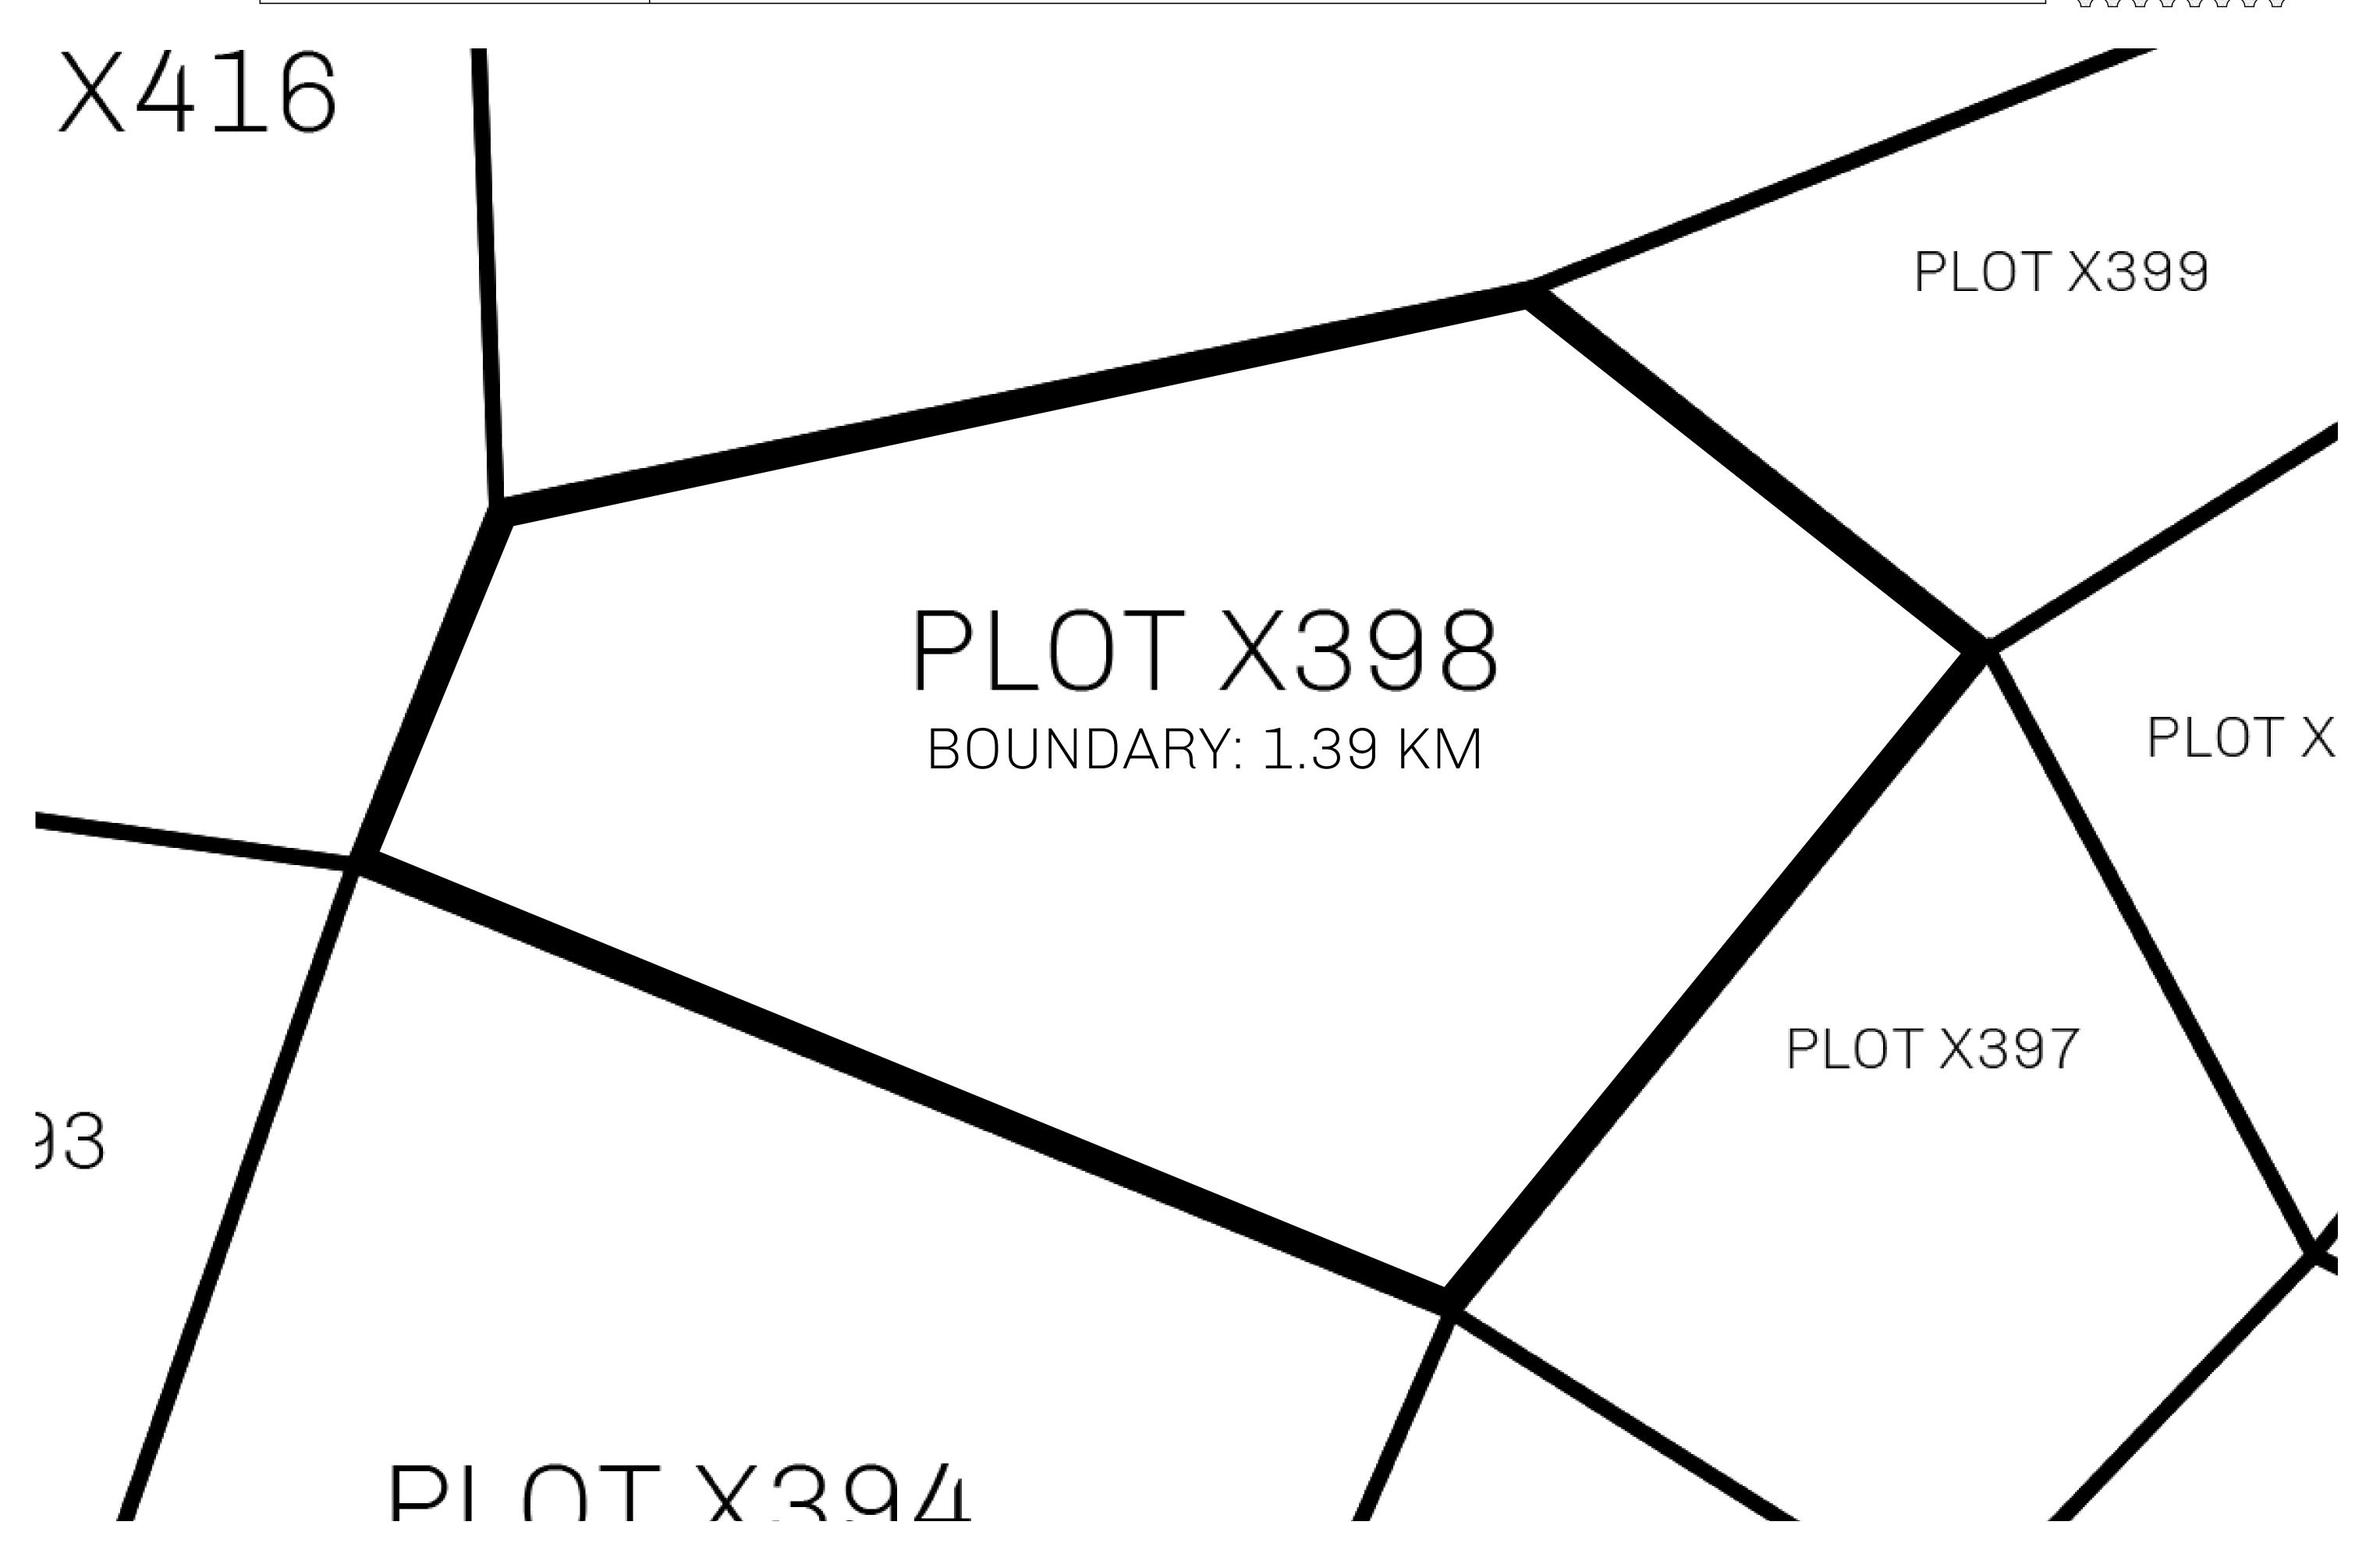

## H.M. LNFT Land Registry

X398-221121

TITLE NUMBER

ISSUED 22 November 2021

SCALE **1/50000** 

OWNER ENTITLEMENT

ADMINISTRATIVE AREA

Type W-XBYSL: Share of 0.5% of all X by SL sales and Satoshi's Lounge re-sales based on number of NFT Stories minted (rewarded in LTT); Automatic invite to X by SL; Mint 4 NFT Stories