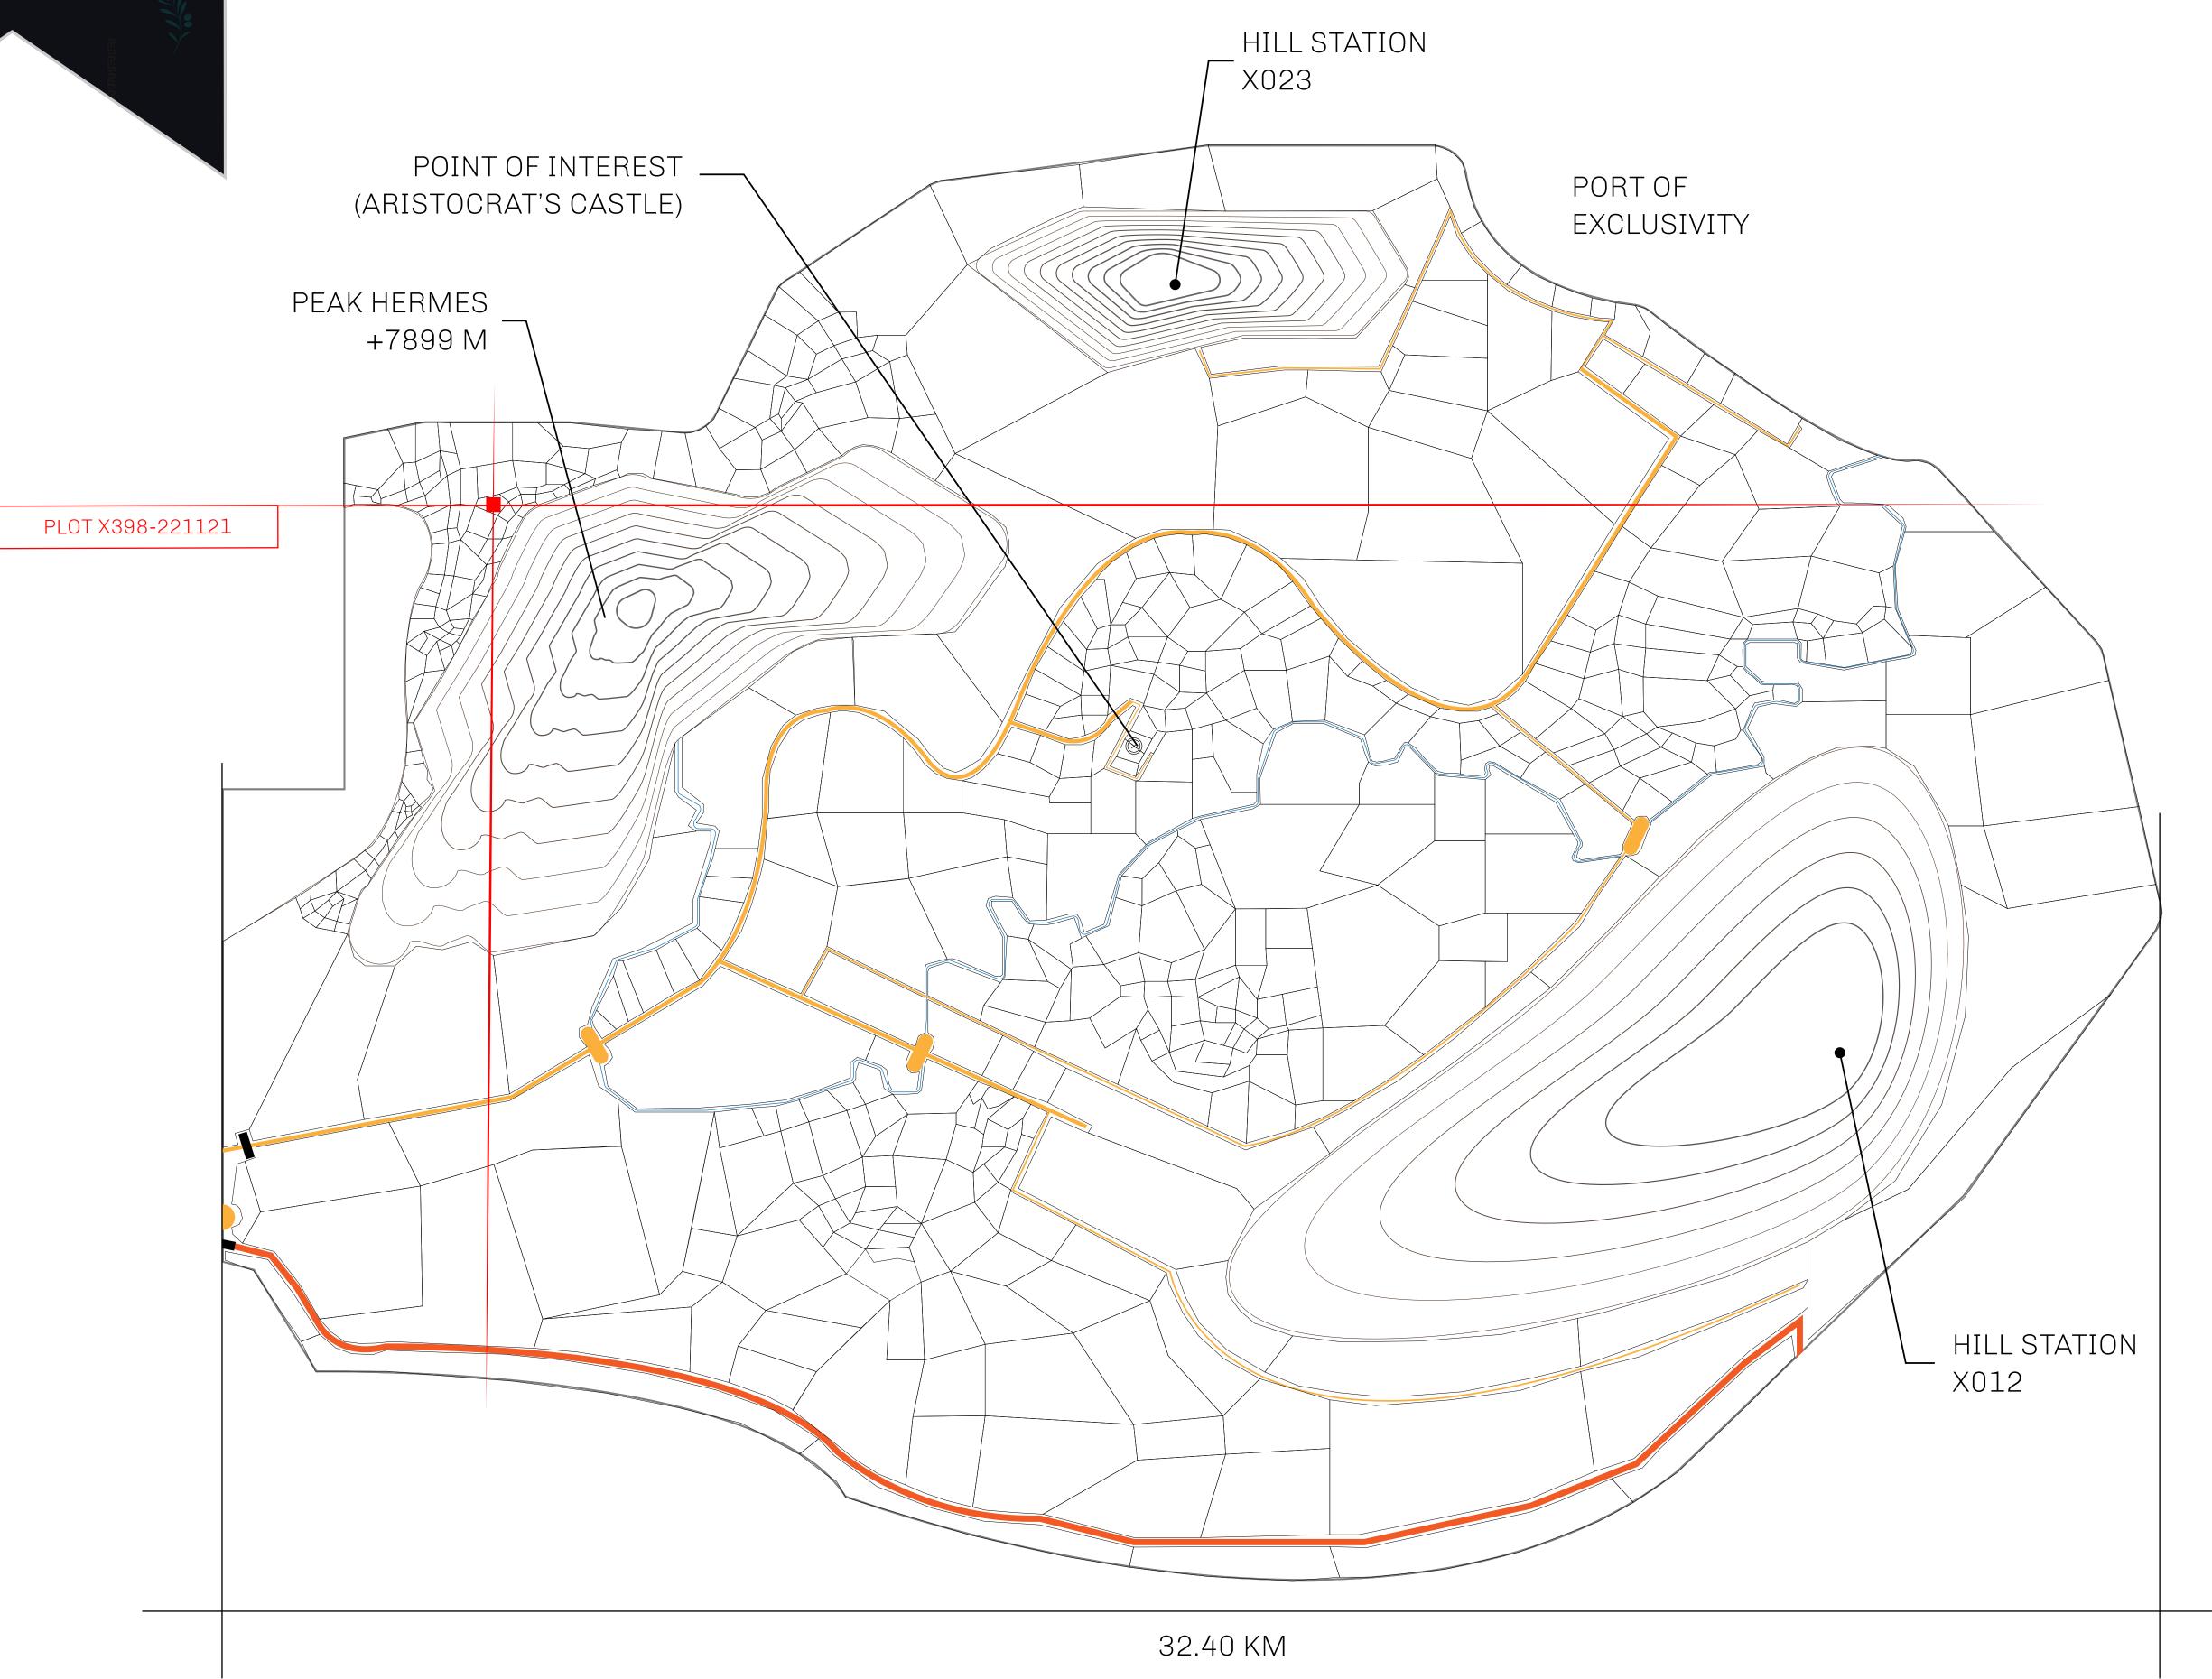

## GEOGRAPHY

COASTLINE
BORDERS
HIGHEST POINT
LOWEST POINT
PLOTS
SCALE

93.89 KM (58.34 MILES)

OCEAN, THE GREAT EMPIRE, SL

PEAK HERMES +7899 M

PORT OF EXCLUSIVITY 0 M

549

1:50000

## H.M. LNFT Land Registry

X398-221121

TITLE NUMBER

ISSUED 22 November 2021

SCALE **1/50000** 

OWNER ENTITLEMENT

ADMINISTRATIVE AREA

Type W-XBYSL: Share of 0.5% of all X by SL sales and Satoshi's Lounge re-sales based on number of NFT Stories minted (rewarded in LTT); Automatic invite to X by SL; Mint 4 NFT Stories