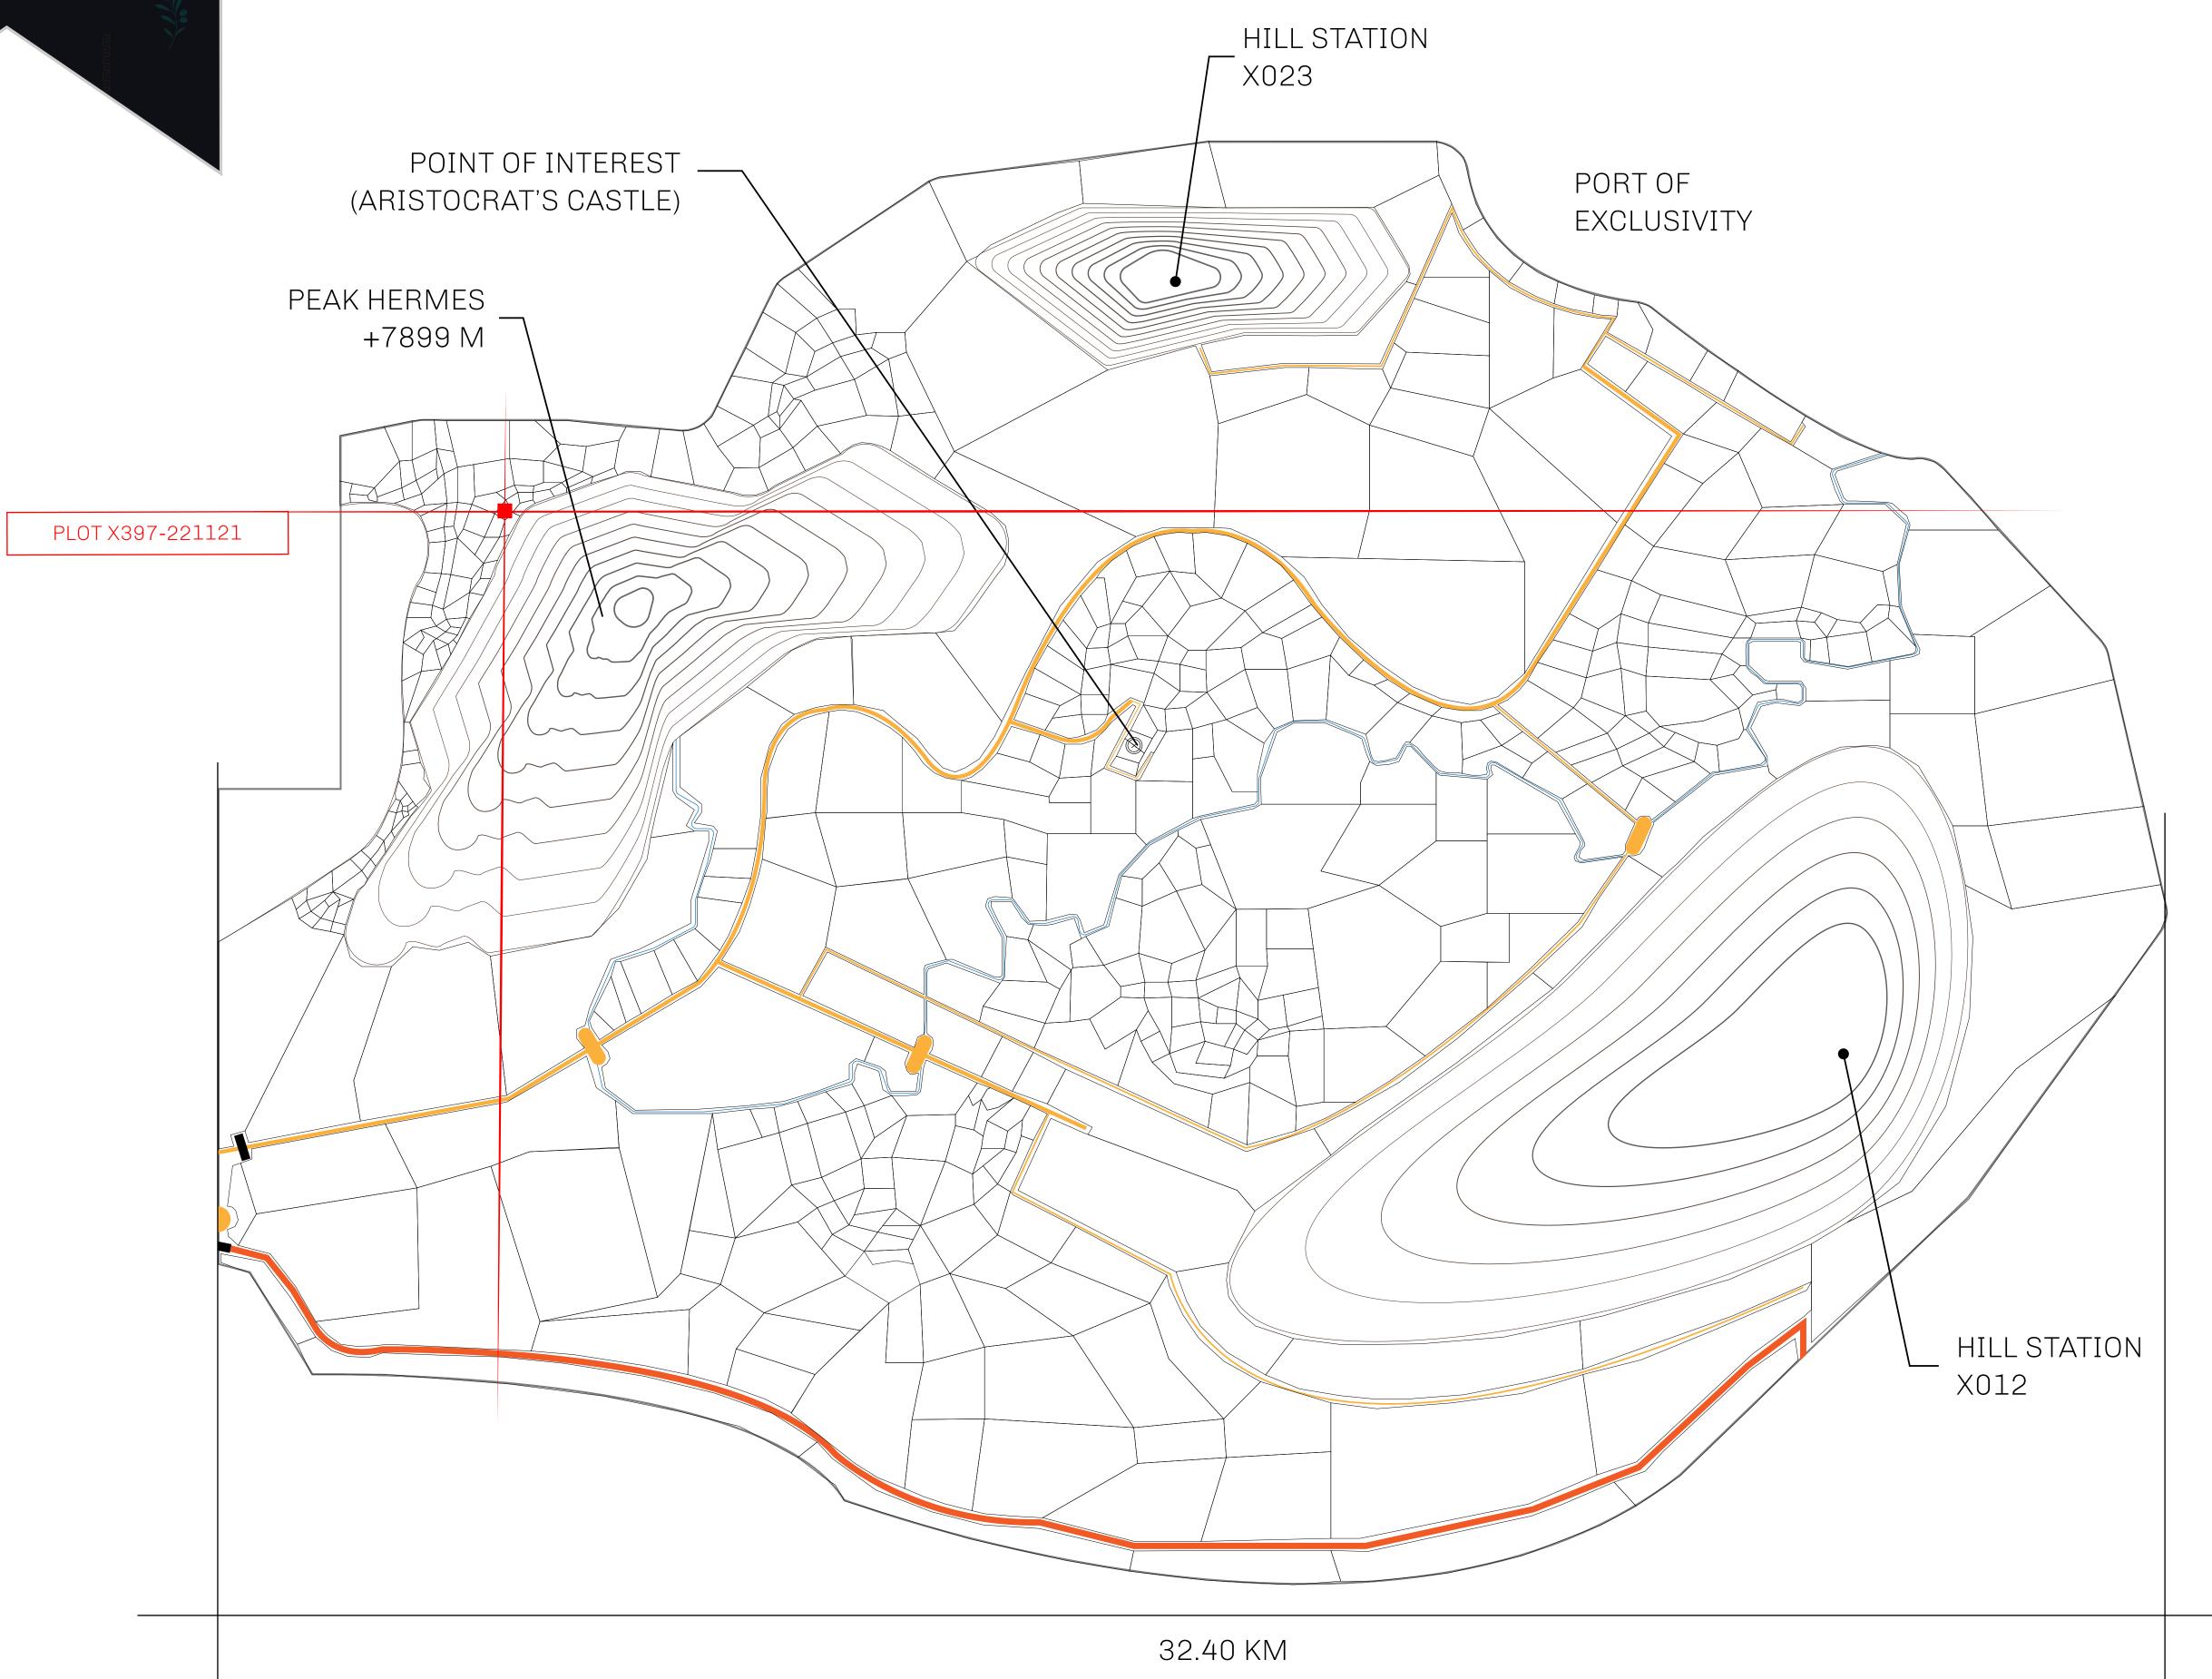

## GEOGRAPHY

COASTLINE
BORDERS
HIGHEST POINT
LOWEST POINT
PLOTS
SCALE

93.89 KM (58.34 MILES)

OCEAN, THE GREAT EMPIRE, SL

PEAK HERMES +7899 M

PORT OF EXCLUSIVITY 0 M

549

1:50000

## H.M. LNFT Land Registry

KINGDOM OF X BY SL

X397-221121

TITLE NUMBER

SCALE **1/50000** 

OWNER ENTITLEMENT

ADMINISTRATIVE AREA

Type W-XBYSL: Share of 0.5% of all X by SL sales and Satoshi's Lounge re-sales based on number of NFT Stories minted (rewarded in LTT); Automatic invite to X by SL; Mint 4 NFT Stories