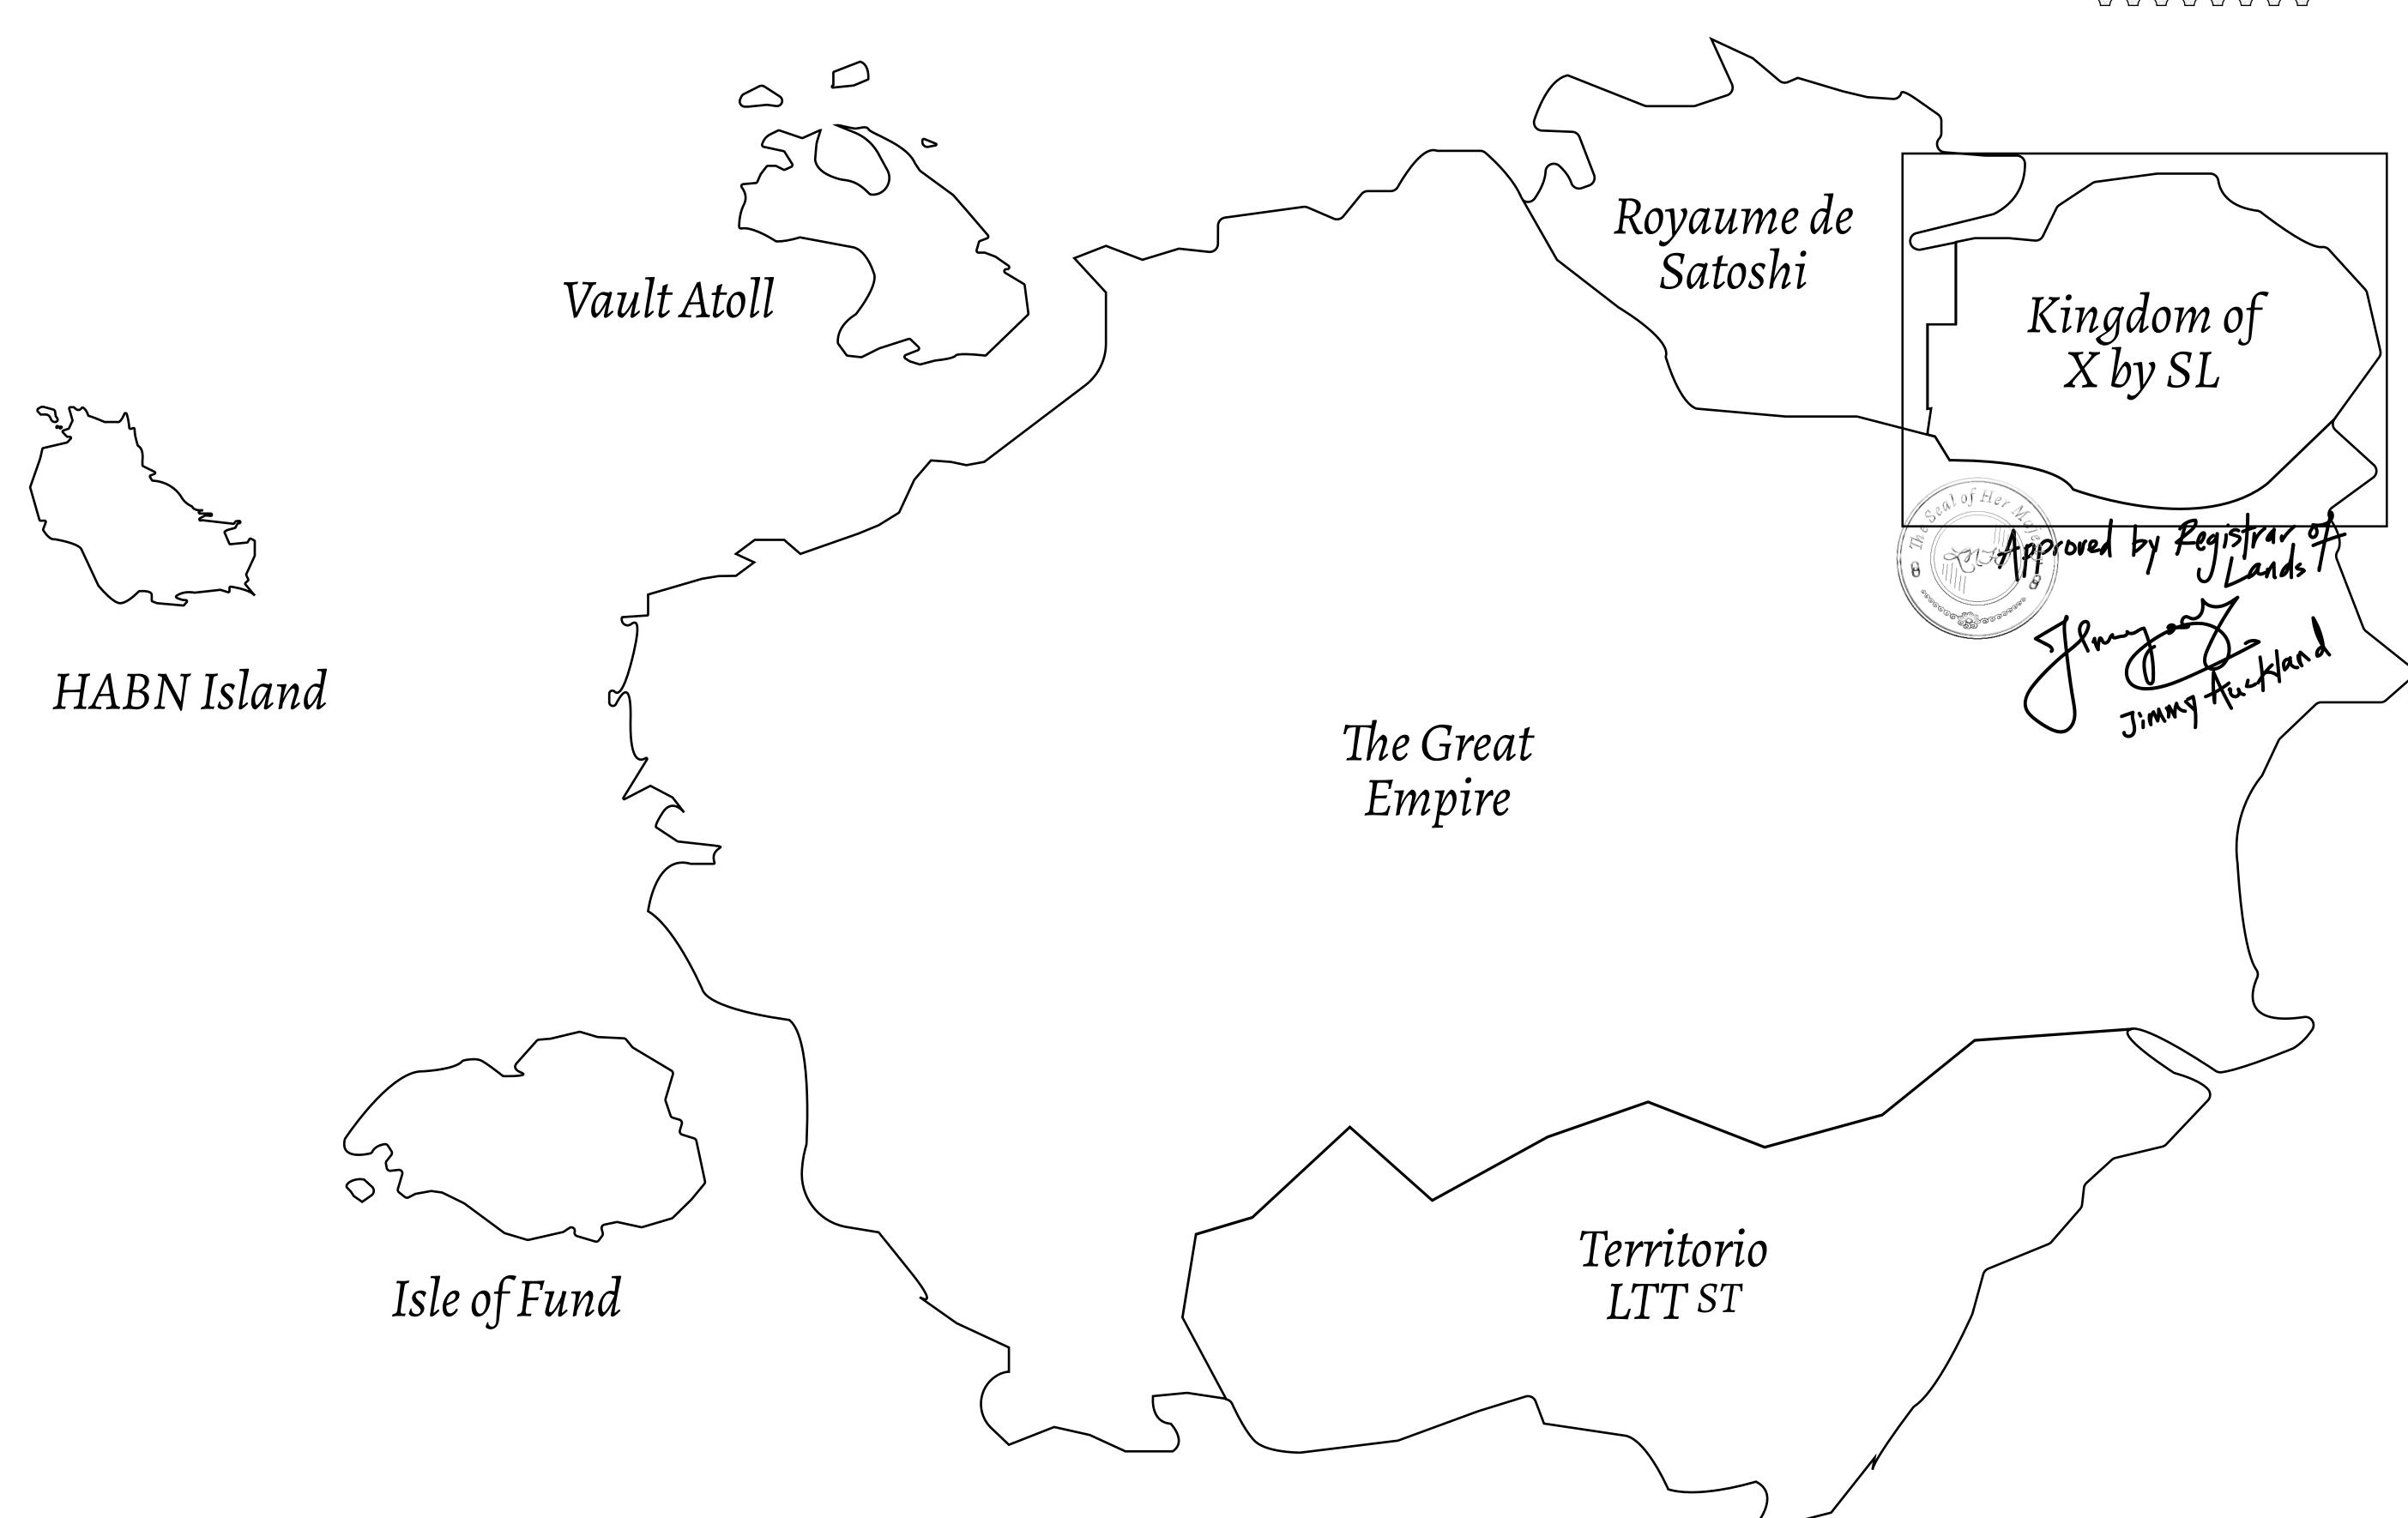

## GEOGRAPHY

COASTLINE
BORDERS
HIGHEST POINT
LOWEST POINT
PLOTS
SCALE

93.89 KM (58.34 MILES)

OCEAN, THE GREAT EMPIRE, SL

PEAK HERMES +7899 M

PORT OF EXCLUSIVITY 0 M

549

1:50000

## H.M. LNFT Land Registry

KINGDOM OF X BY SL

X397-221121

TITLE NUMBER

SCALE **1/50000** 

OWNER ENTITLEMENT

ADMINISTRATIVE AREA

Type W-XBYSL: Share of 0.5% of all X by SL sales and Satoshi's Lounge re-sales based on number of NFT Stories minted (rewarded in LTT); Automatic invite to X by SL; Mint 4 NFT Stories