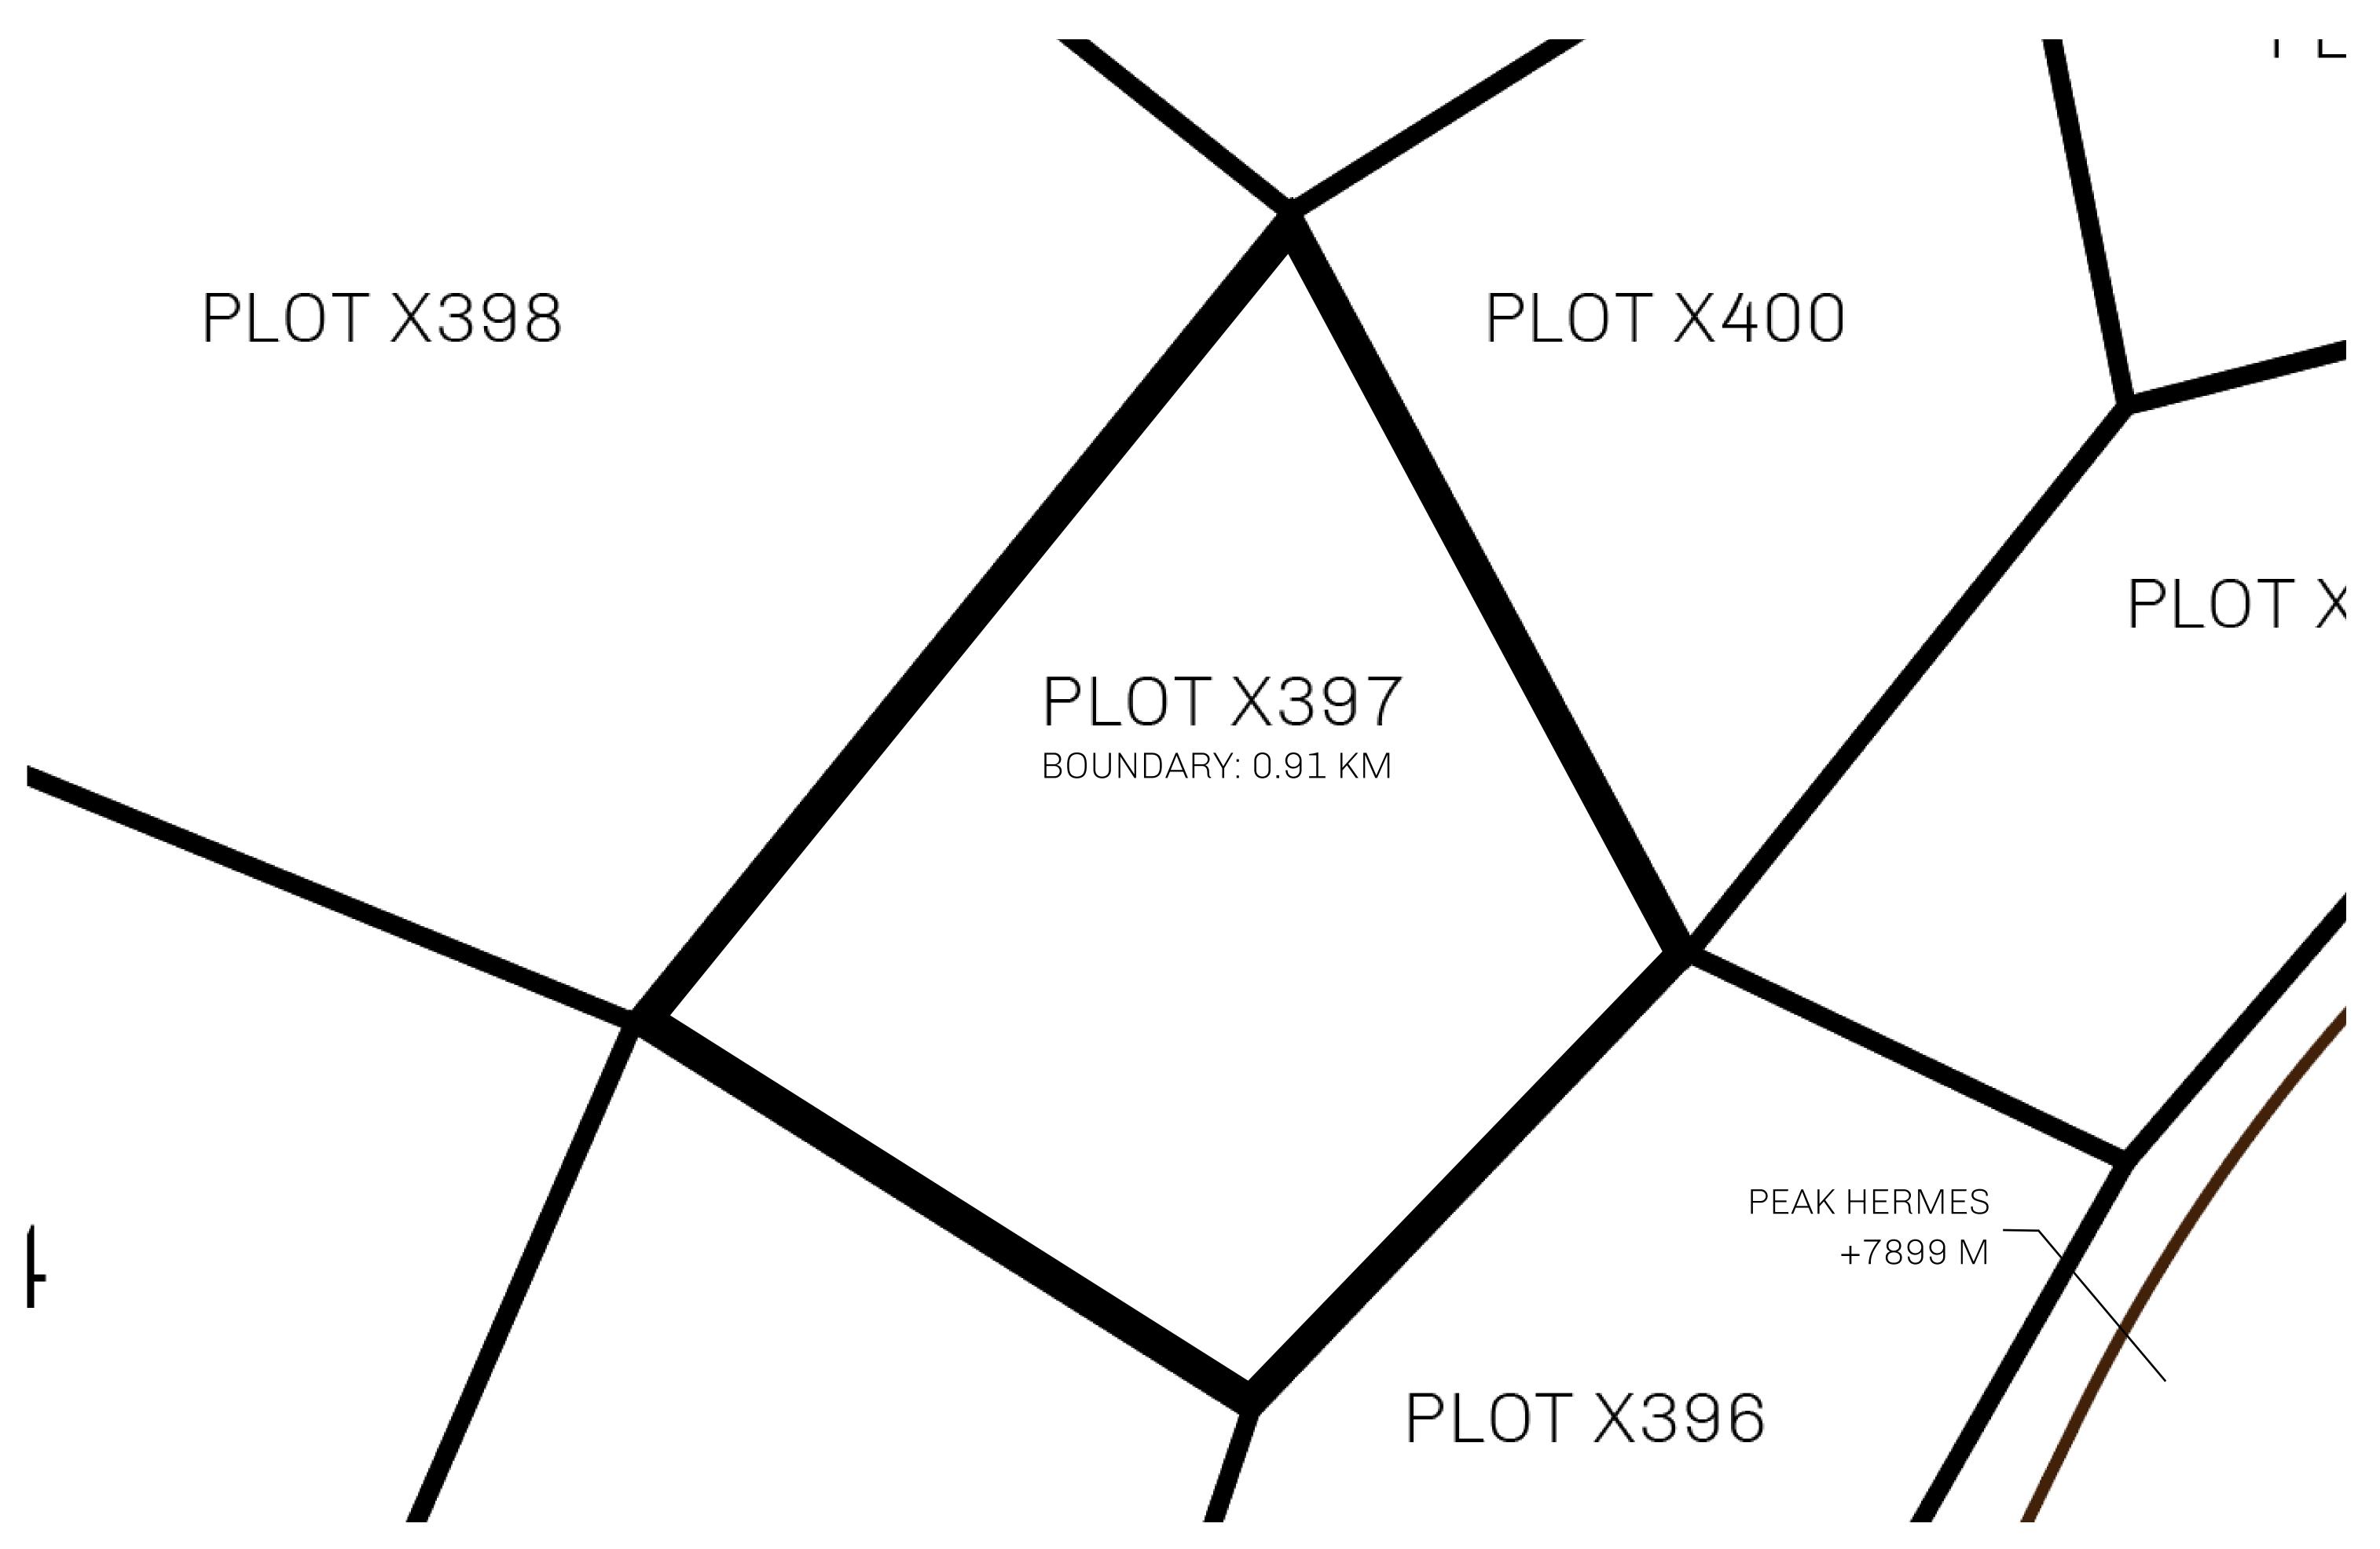

## GEOGRAPHY

COASTLINE
BORDERS
HIGHEST POINT
LOWEST POINT
PLOTS
SCALE

93.89 KM (58.34 MILES)

OCEAN, THE GREAT EMPIRE, SL

PEAK HERMES +7899 M

PORT OF EXCLUSIVITY 0 M

549

1:50000

## H.M. LNFT Land Registry

KINGDOM OF X BY SL

X397-221121

TITLE NUMBER

SCALE **1/50000** 

OWNER ENTITLEMENT

ADMINISTRATIVE AREA

Type W-XBYSL: Share of 0.5% of all X by SL sales and Satoshi's Lounge re-sales based on number of NFT Stories minted (rewarded in LTT); Automatic invite to X by SL; Mint 4 NFT Stories