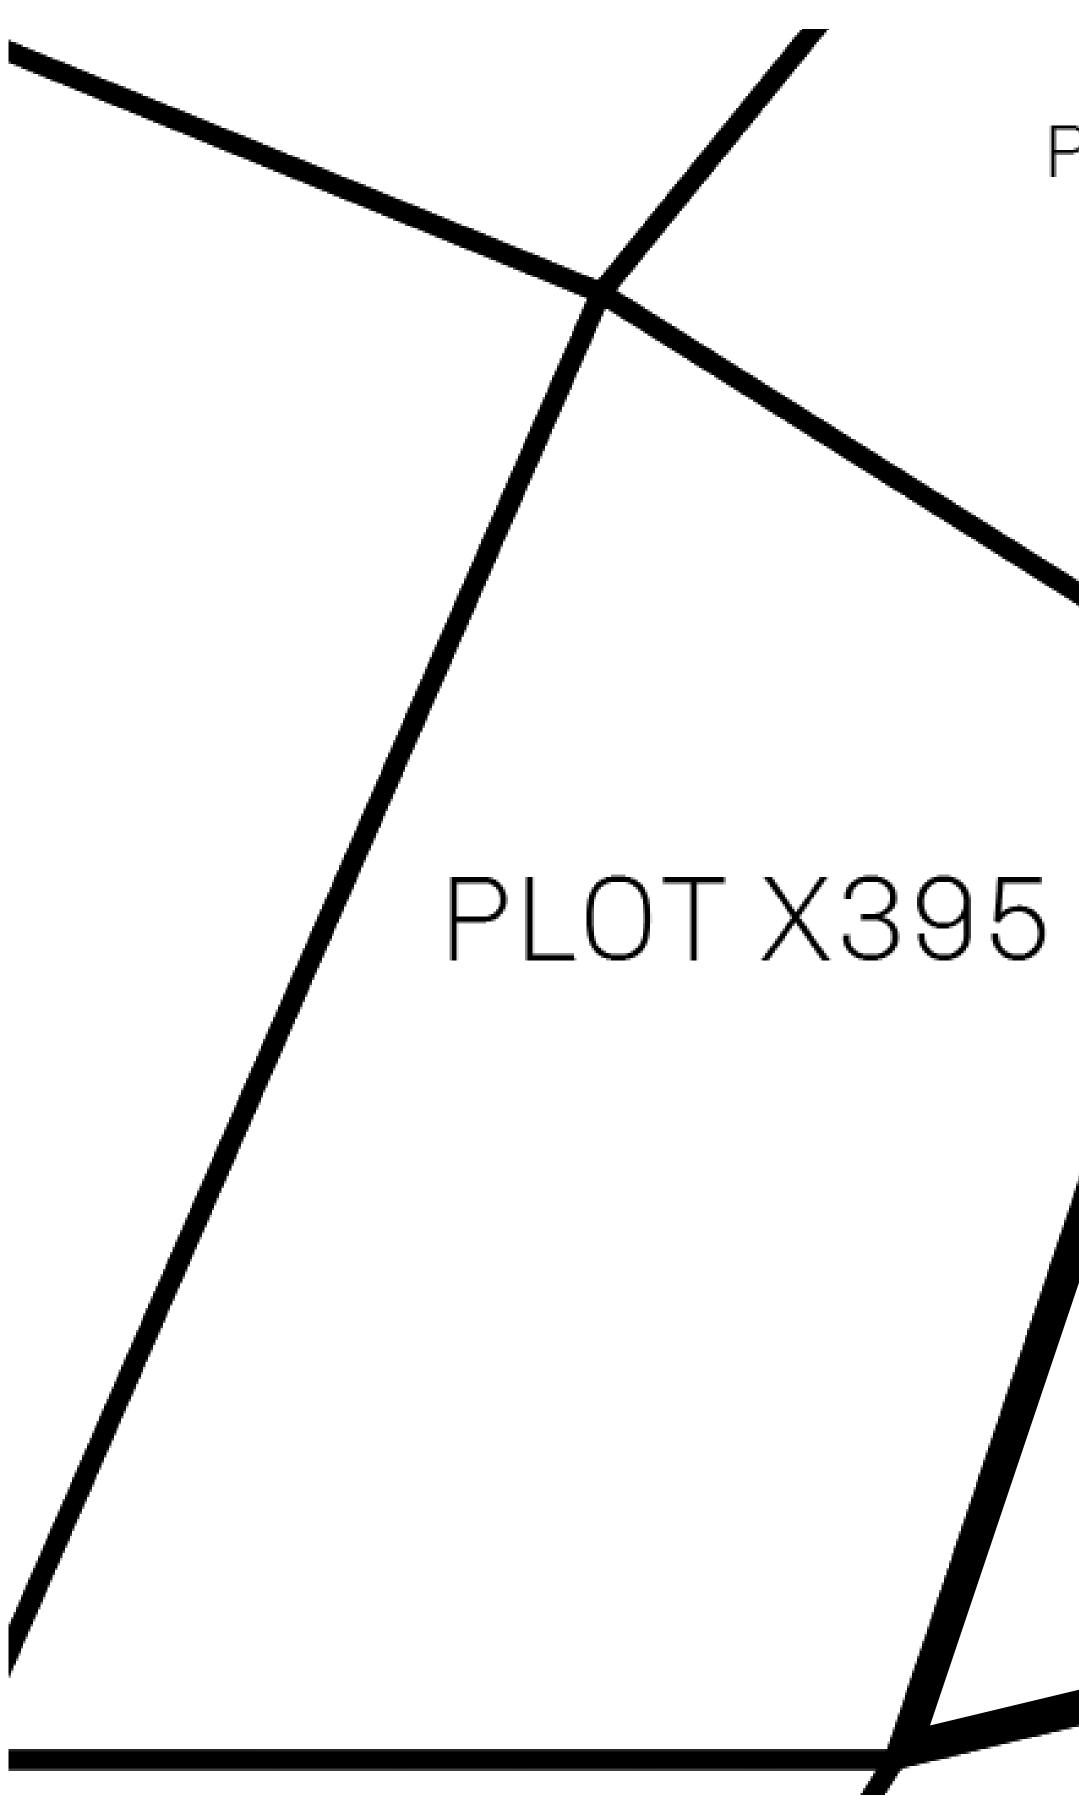

## H.M. LNFT Land Registry

ADMINISTRATIVE AREA

OWNER ENTITLEMENT

**KINGDOM O** 

**Type W-XBYS NFT Stories mi** 

|           |             |                                                   | TITLE NU | MBER  |         |
|-----------|-------------|---------------------------------------------------|----------|-------|---------|
| y         | X396-221121 |                                                   |          |       |         |
| F X BY SL | ISSUED      | 22 November 2021                                  | Jb.J.    | SCALE | 1/50000 |
|           |             | K by SL sales and Sato<br>; Automatic invite to X |          | -     |         |
|           |             |                                                   |          |       |         |
|           | 207         |                                                   |          |       |         |
| PLOT X    | 397         | X                                                 |          |       |         |
|           |             |                                                   |          |       |         |
|           |             |                                                   |          |       |         |
|           |             |                                                   |          |       |         |
|           |             |                                                   |          |       |         |
|           | P           | LOT X396                                          |          |       |         |
|           | BOI         | JNDARY: 1.14 KM                                   |          |       |         |
|           |             |                                                   |          |       |         |
|           |             |                                                   |          |       |         |
|           |             |                                                   |          | ,<br> | PEAł    |
|           |             |                                                   |          |       |         |
|           |             |                                                   |          |       |         |
|           |             |                                                   |          |       |         |
|           |             |                                                   |          |       |         |
|           |             |                                                   |          |       |         |
|           |             | 7 /                                               |          |       |         |
|           |             |                                                   |          |       |         |
|           |             |                                                   |          |       |         |
|           |             |                                                   |          |       |         |