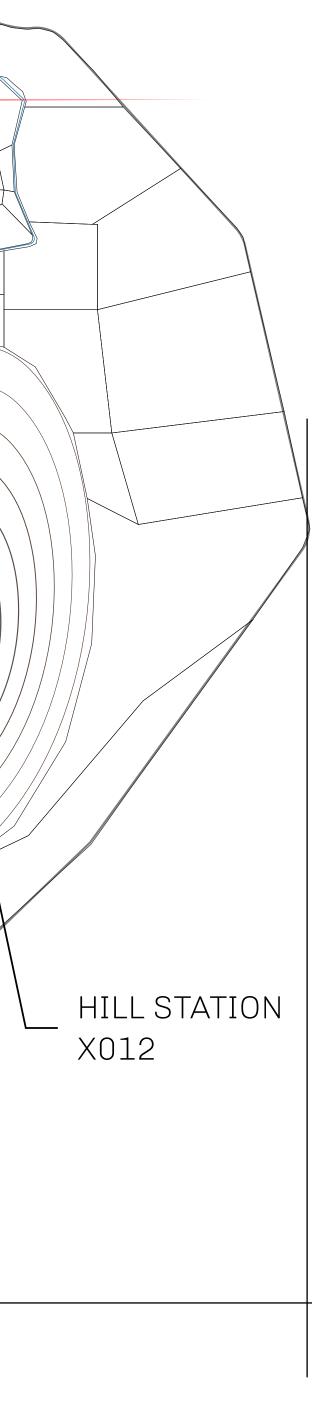

## LOOT NFT WORLD

HABN Island

 $\bigcirc$ 

Vault Atoll

Isle of Fund

The Great Empire

THE ARISTOCRATS GEOGRAPHY The richest state in Loot NFT World. Special tablets are used to COASTLINE 93.89 KM (58.34 MILES) conduct high value auctions at galas and special events. The BORDERS OCEAN, THE GREAT EMPIRE, SL aristocrats donate 7% of their earnings to the Stakers, a special PEAK HERMES +7899 M HIGHEST POINT group of people, from the Great Empire. Ever since the marriage LOWEST POINT PORT OF EXCLUSIVITY 0 M of the Sultan's daughter and the prince of X by SL, the Kingdom PLOTS 549 also donates 3% of its earnings to the Royaume De Satoshi. SCALE 1:50000 HILL STATION X023 POINT OF INTEREST PORT OF (ARISTOCRAT'S CASTLE) EXCLUSIVITY +7899 M