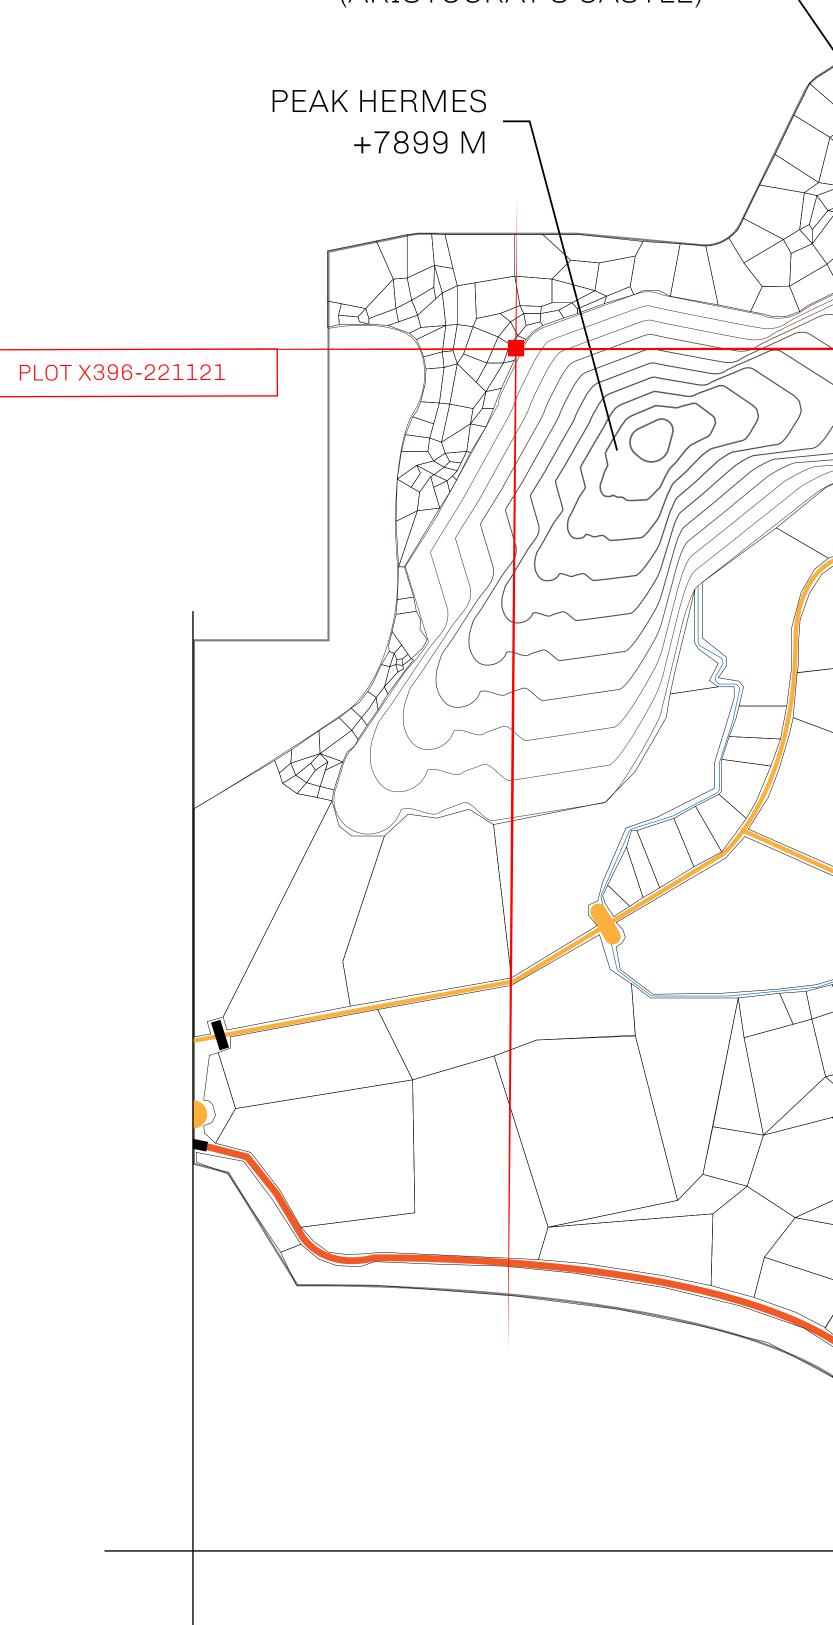

## LOOT NFT WORLD

HABN Island

 $\bigcirc$ 

Vault Atoll

Isle of Fund

The Great Empire

THE ARISTOCRATS GEOGRAPHY The richest state in Loot NFT World. Special tablets are used to COASTLINE 93.89 KM (58.34 MILES) conduct high value auctions at galas and special events. The BORDERS OCEAN, THE GREAT EMPIRE, SL aristocrats donate 7% of their earnings to the Stakers, a special PEAK HERMES +7899 M HIGHEST POINT group of people, from the Great Empire. Ever since the marriage LOWEST POINT PORT OF EXCLUSIVITY 0 M of the Sultan's daughter and the prince of X by SL, the Kingdom PLOTS 549 also donates 3% of its earnings to the Royaume De Satoshi. SCALE 1:50000 HILL STATION X023 POINT OF INTEREST PORT OF (ARISTOCRAT'S CASTLE) EXCLUSIVITY +7899 M

## H.M. LNFT Land Registry

ADMINISTRATIVE AREA

OWNER ENTITLEMENT

**KINGDOM O** 

**Type W-XBYS NFT Stories mi** 

|           |             |                                                   | TITLE NU | MBER  |         |
|-----------|-------------|---------------------------------------------------|----------|-------|---------|
| y         | X396-221121 |                                                   |          |       |         |
| F X BY SL | ISSUED      | 22 November 2021                                  | Jb.J.    | SCALE | 1/50000 |
|           |             | K by SL sales and Sato<br>; Automatic invite to X |          | -     |         |
|           |             |                                                   |          |       |         |
|           | 207         |                                                   |          |       |         |
| PLOT X    | 397         | X                                                 |          |       |         |
|           |             |                                                   |          |       |         |
|           |             |                                                   |          |       |         |
|           |             |                                                   |          |       |         |
|           |             |                                                   |          |       |         |
|           | P           | LOT X396                                          |          |       |         |
|           | BOI         | JNDARY: 1.14 KM                                   |          |       |         |
|           |             |                                                   |          |       |         |
|           |             |                                                   |          |       |         |
|           |             |                                                   |          | ,<br> | PEAł    |
|           |             |                                                   |          |       |         |
|           |             |                                                   |          |       |         |
|           |             |                                                   |          |       |         |
|           |             |                                                   |          |       |         |
|           |             |                                                   |          |       |         |
|           |             | 7 /                                               |          |       |         |
|           |             |                                                   |          |       |         |
|           |             |                                                   |          |       |         |
|           |             |                                                   |          |       |         |

K HERMES -7899 M