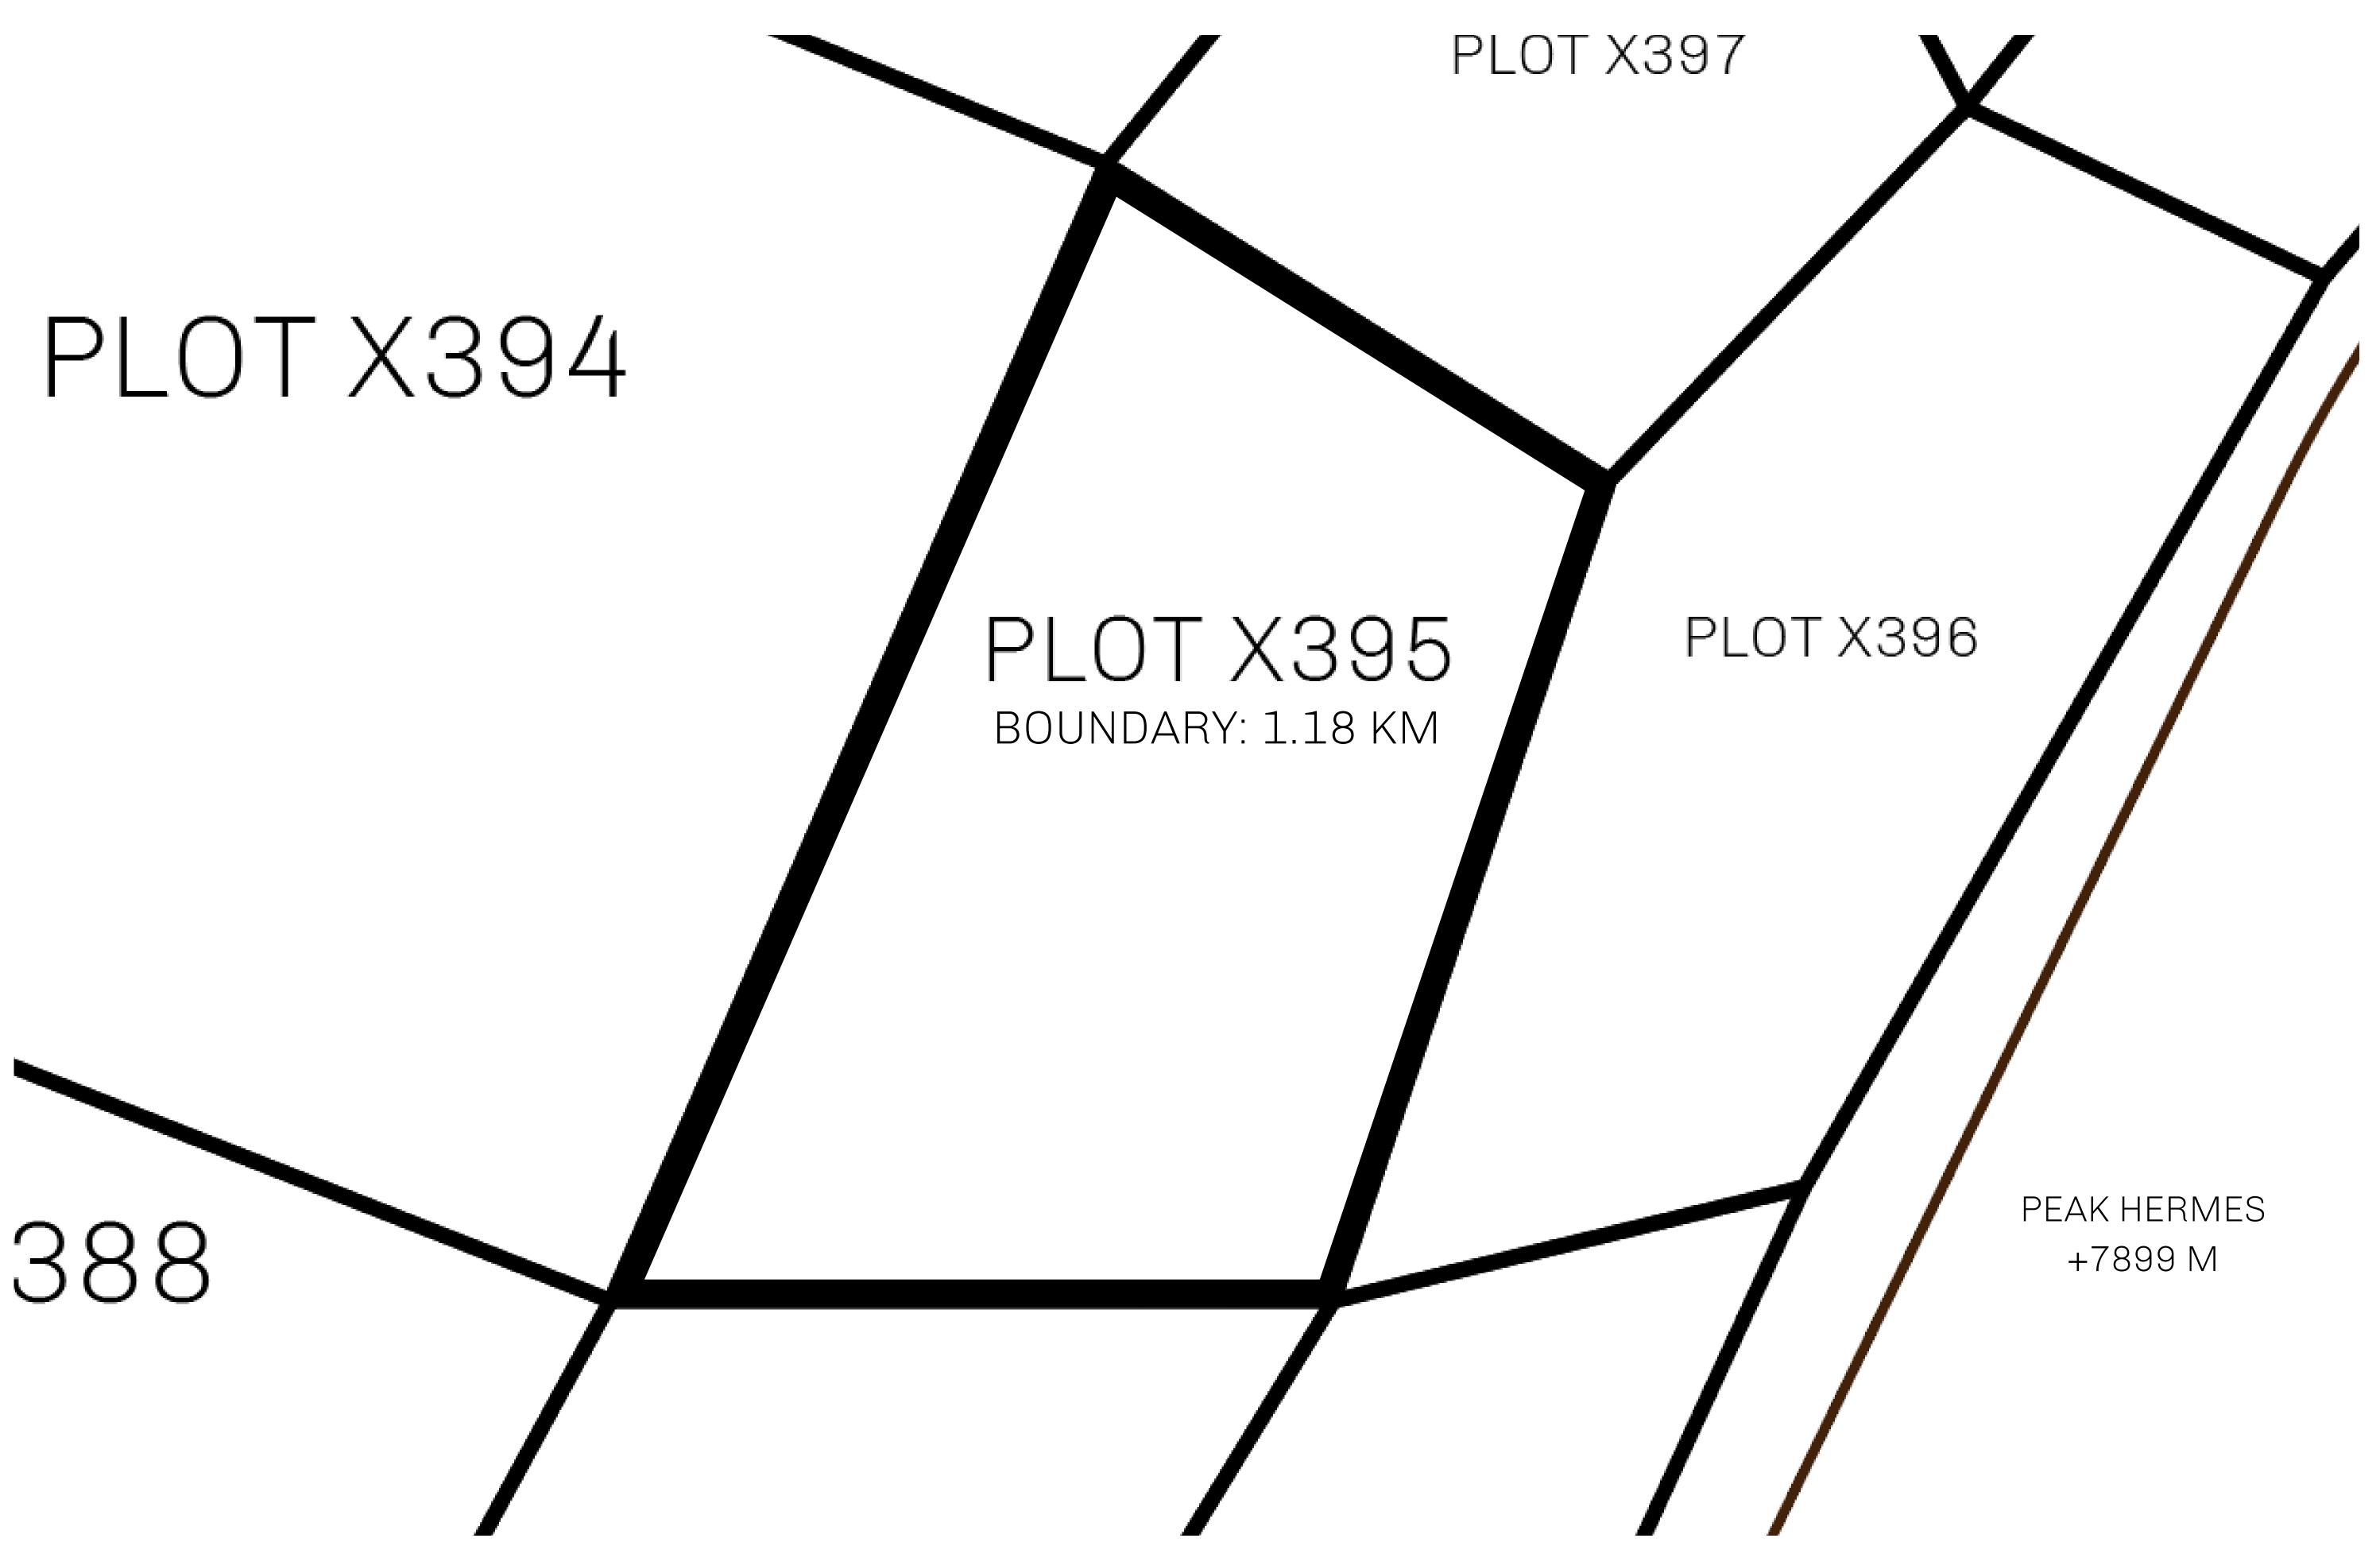

## GEOGRAPHY

COASTLINE
BORDERS
HIGHEST POINT
LOWEST POINT
PLOTS
SCALE

93.89 KM (58.34 MILES)

OCEAN, THE GREAT EMPIRE, SL

PEAK HERMES +7899 M

PORT OF EXCLUSIVITY 0 M

549

1:50000