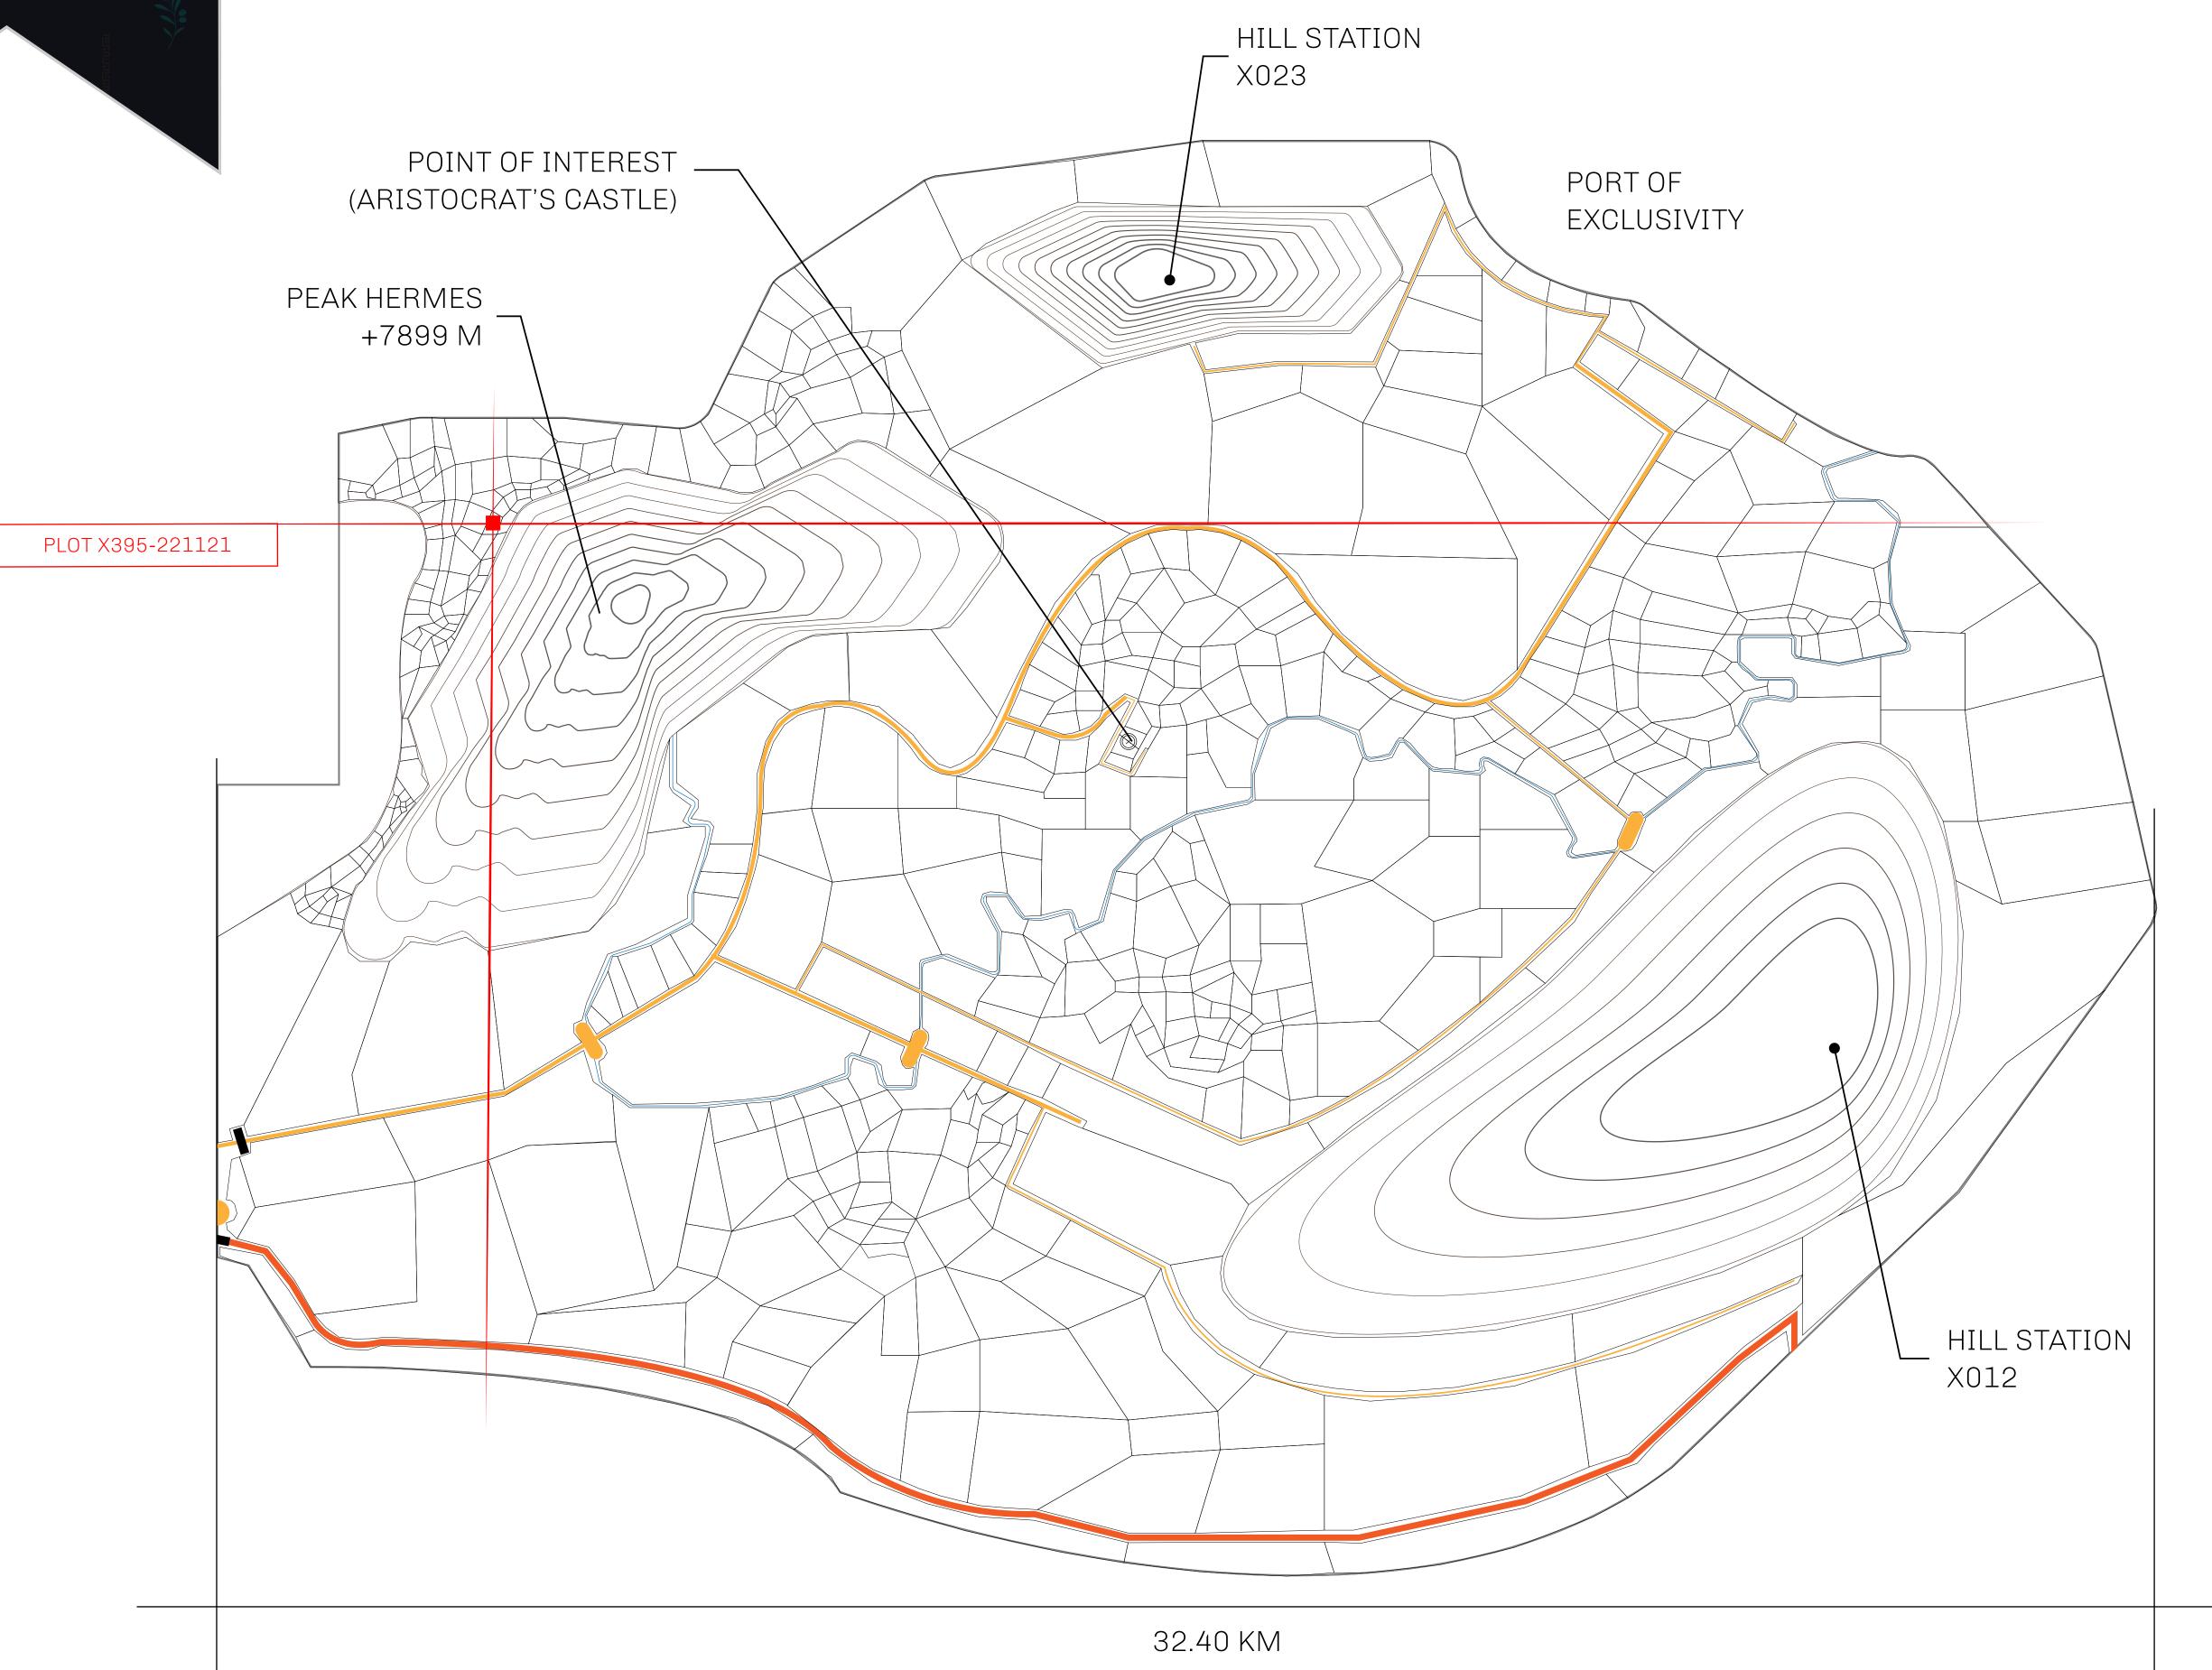

## GEOGRAPHY

COASTLINE
BORDERS
HIGHEST POINT
LOWEST POINT
PLOTS
SCALE

93.89 KM (58.34 MILES)

OCEAN, THE GREAT EMPIRE, SL

PEAK HERMES +7899 M

PORT OF EXCLUSIVITY 0 M

549

1:50000

## H.M. LNFT Land Registry

TITLE NUMBER

KINGDOM OF X BY SL

ISSUED 22 November 2021

SCALE **1/50000** 

Type W-XBYSL: Share of 0.5% of all X by SL sales and Satoshi's Lounge re-sales based on number of NFT Stories minted (rewarded in LTT); Automatic invite to X by SL; Mint 4 NFT Stories