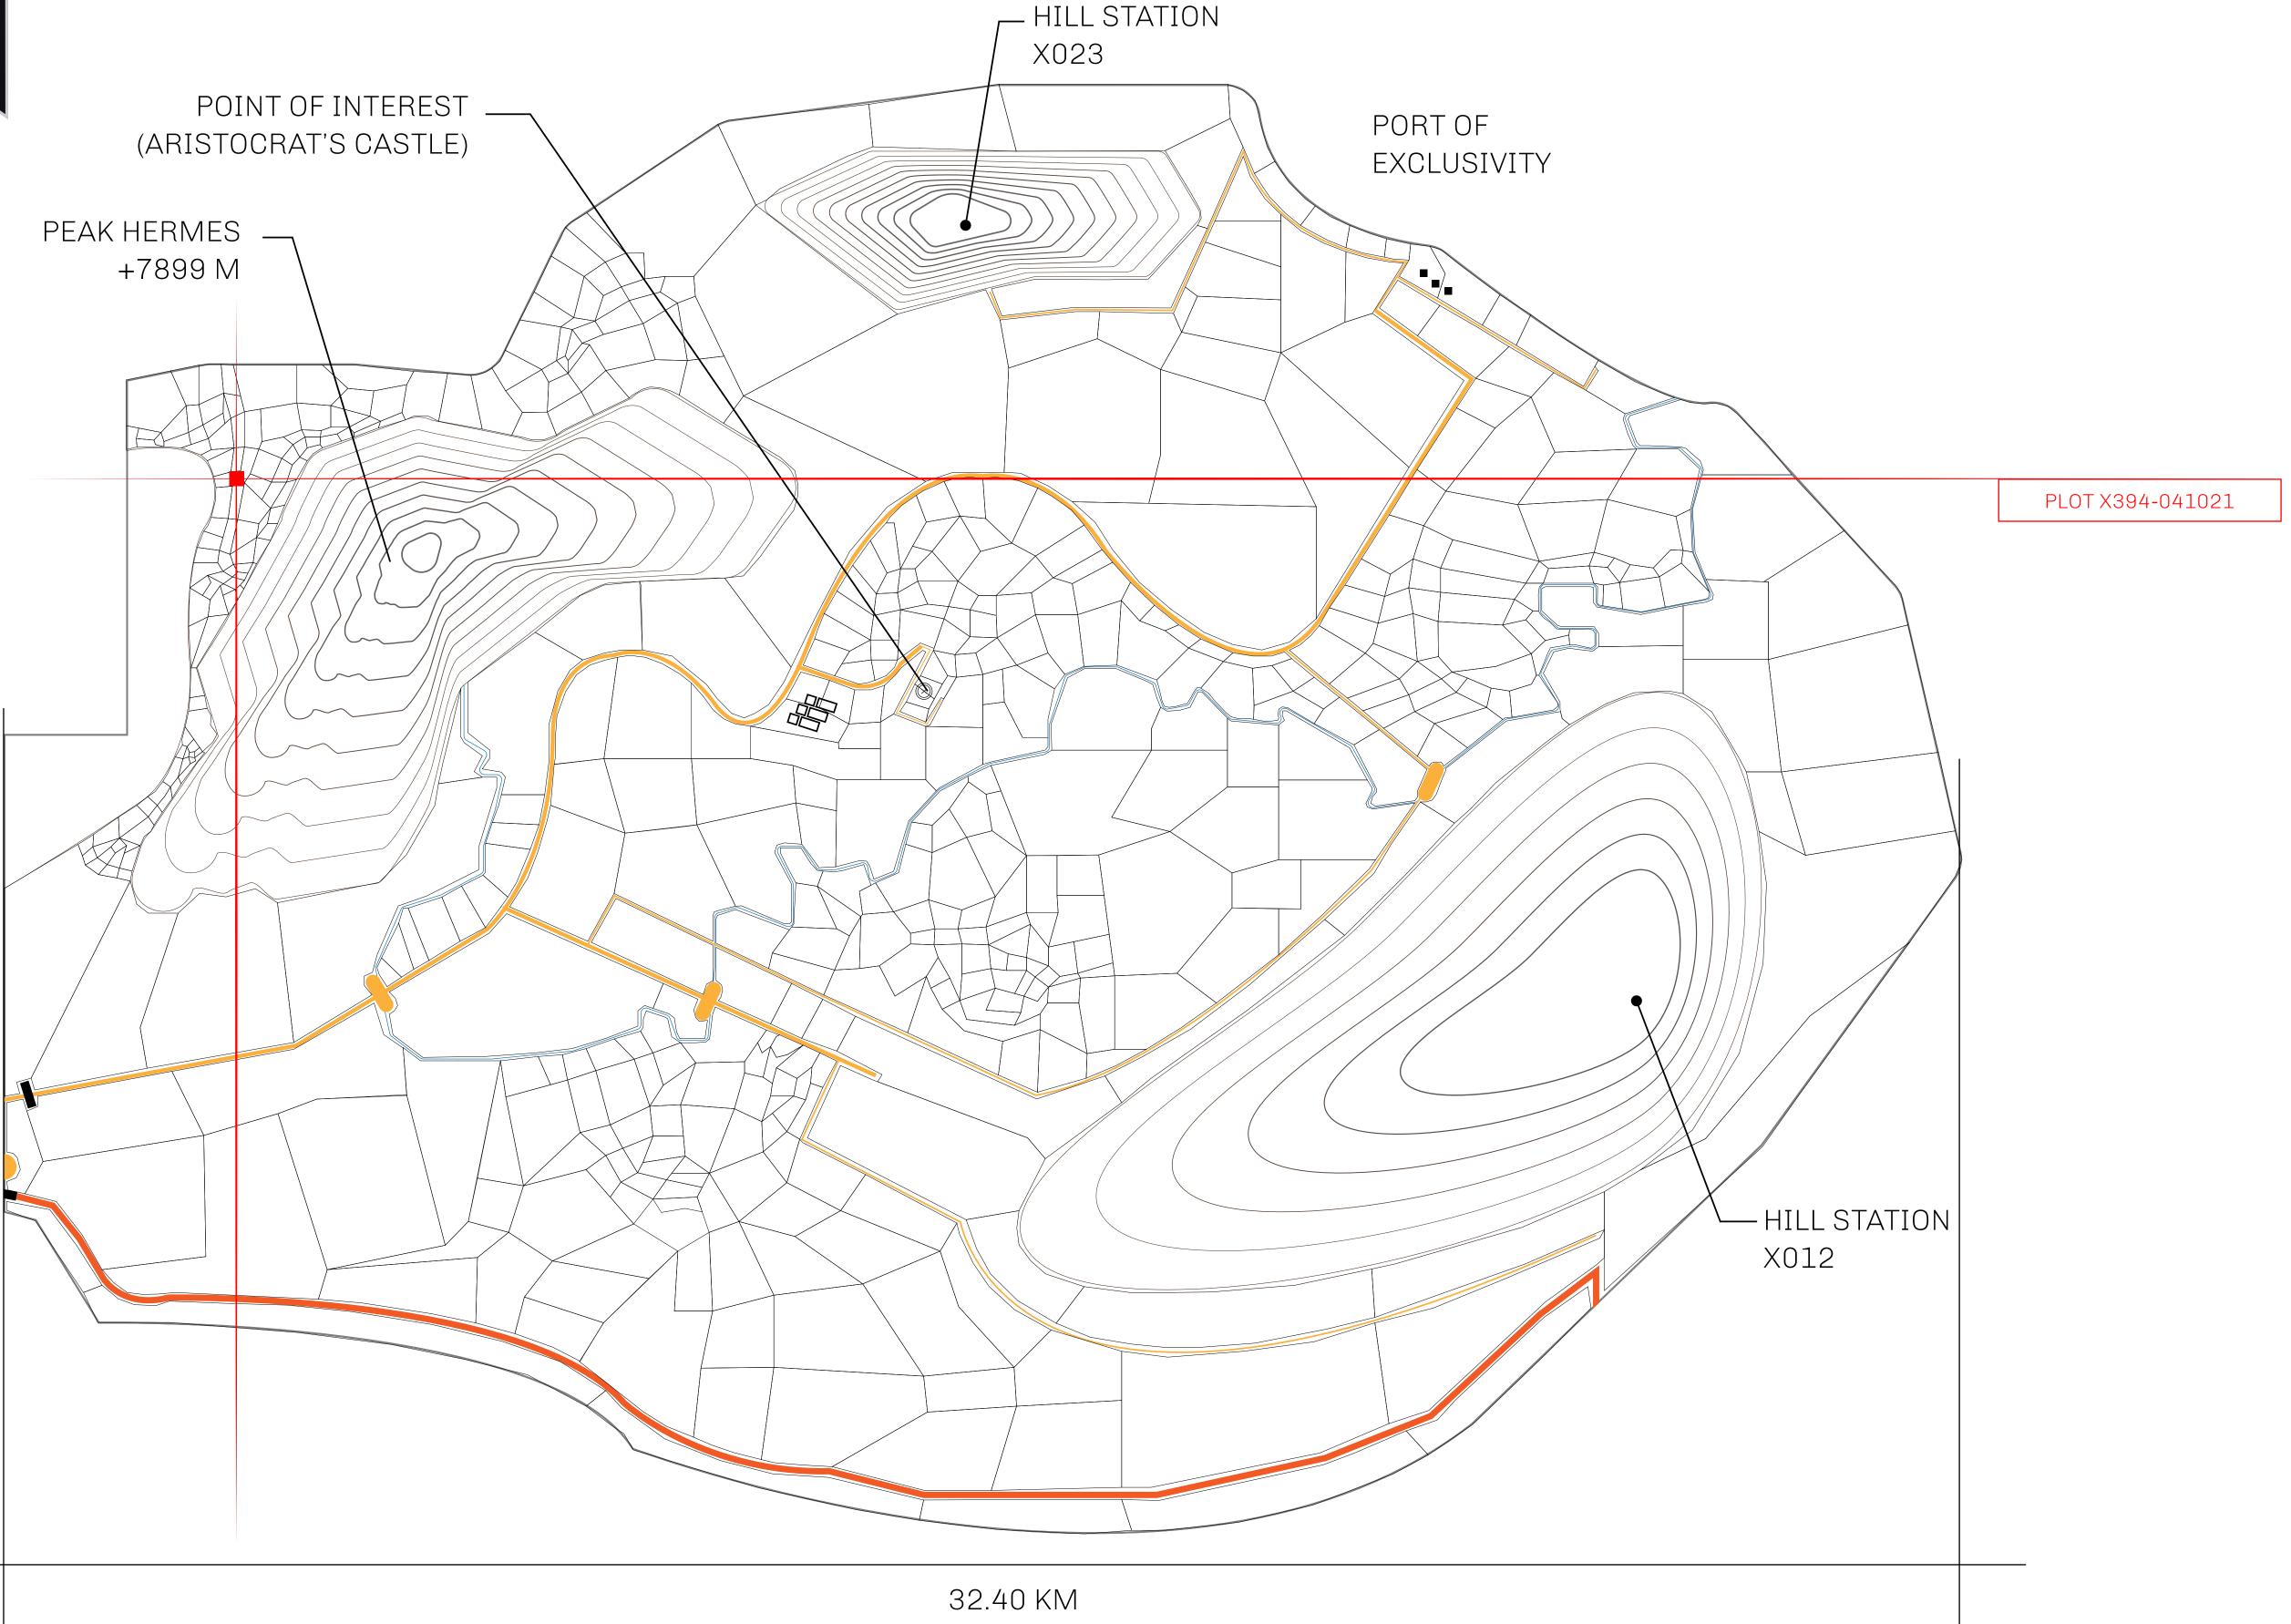

## GEOGRAPHY

COASTLINE
BORDERS
HIGHEST POINT
LOWEST POINT
PLOTS
SCALE

93.89 KM (58.34 MILES)

OCEAN, THE GREAT EMPIRE, SL

PEAK HERMES +7899 M

PORT OF EXCLUSIVITY 0 M

549

1:50000

## H.M. LNFT Land Registry

X394-041021

TITLE NUMBER

ADMINISTRATIVE AREA

KINGDOM OF X BY SL

ISSUED **04 October 2021** 

SCALE **1/50000** 

Type W-XBYSL: Share of 0.5% of all X by SL winning bid values based on number of NFT Stories minted (rewarded in Credits); Automatic invite to X by SL; Mint 4 NFT Stories