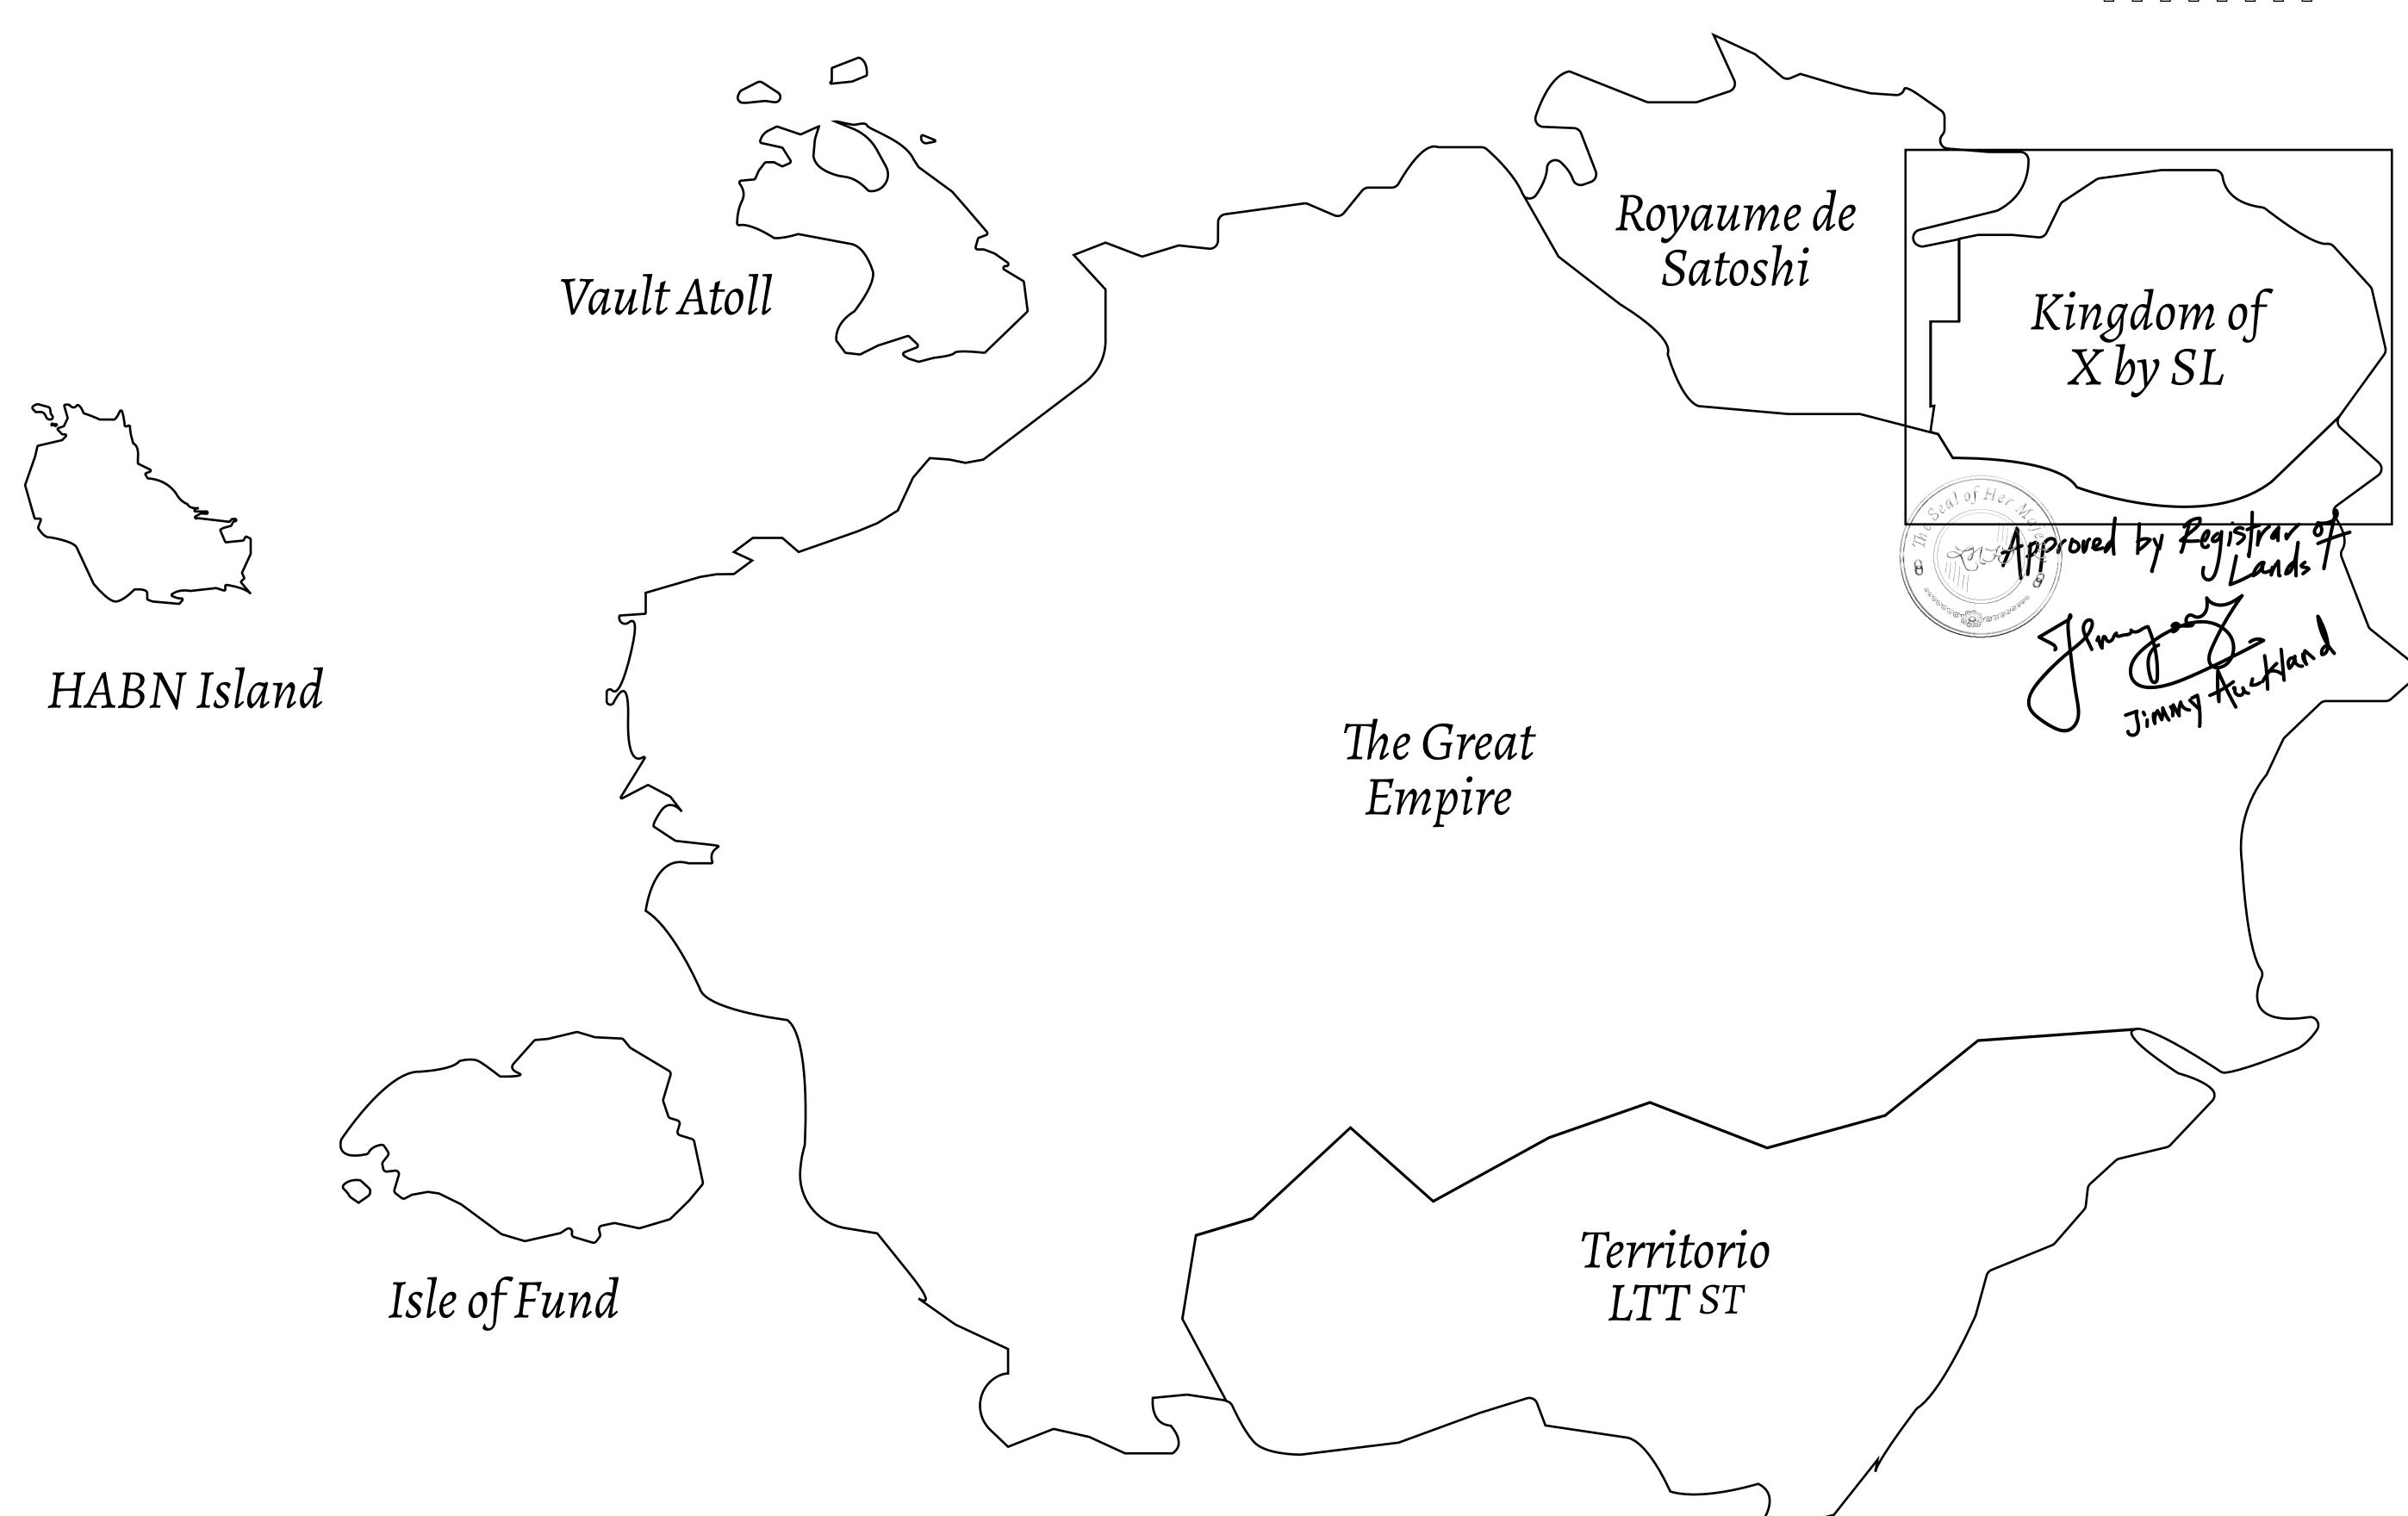

## GEOGRAPHY

COASTLINE
BORDERS
HIGHEST POINT
LOWEST POINT
PLOTS
SCALE

93.89 KM (58.34 MILES)

OCEAN, THE GREAT EMPIRE, SL

PEAK HERMES +7899 M

PORT OF EXCLUSIVITY 0 M

549

1:50000

## H.M. LNFT Land Registry

X394-041021

TITLE NUMBER

ADMINISTRATIVE AREA

KINGDOM OF X BY SL

ISSUED **04 October 2021** 

SCALE **1/50000** 

Type W-XBYSL: Share of 0.5% of all X by SL winning bid values based on number of NFT Stories minted (rewarded in Credits); Automatic invite to X by SL; Mint 4 NFT Stories