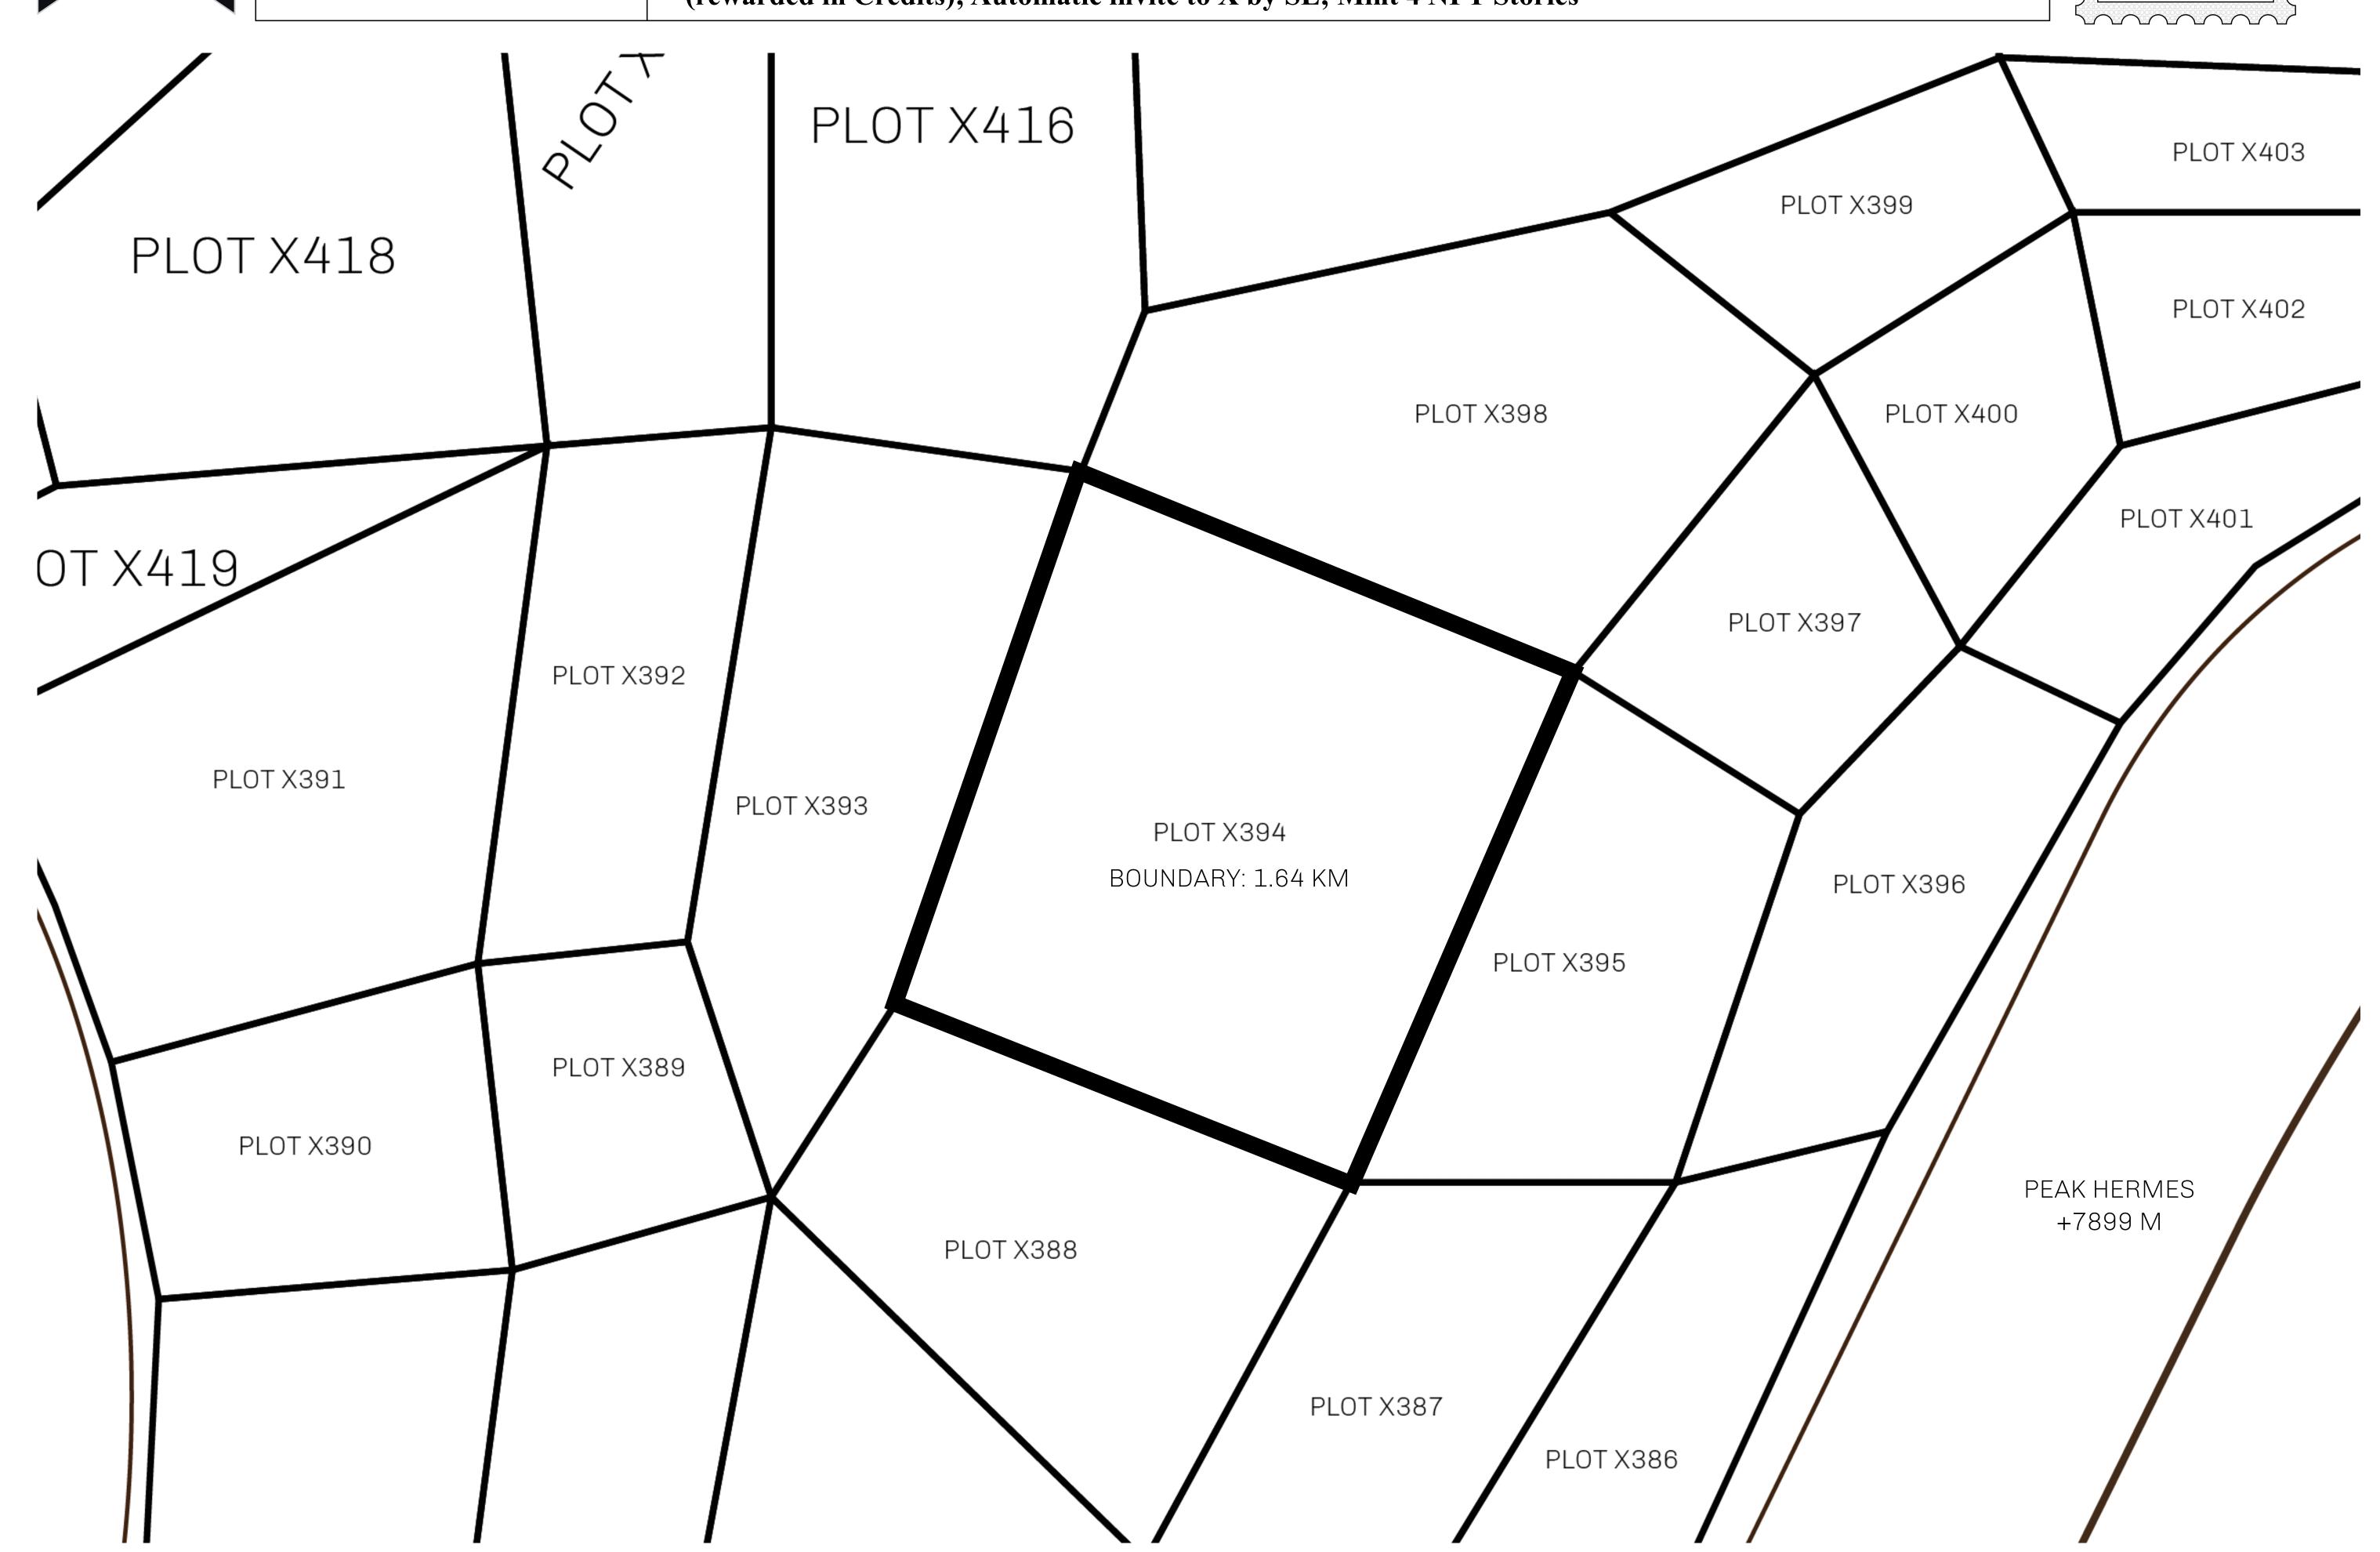

## GEOGRAPHY

COASTLINE
BORDERS
HIGHEST POINT
LOWEST POINT
PLOTS
SCALE

93.89 KM (58.34 MILES)

OCEAN, THE GREAT EMPIRE, SL

PEAK HERMES +7899 M

PORT OF EXCLUSIVITY 0 M

549

1:50000

## H.M. LNFT Land Registry

X394-041021

TITLE NUMBER

ADMINISTRATIVE AREA

KINGDOM OF X BY SL

ISSUED **04 October 2021** 

SCALE **1/50000** 

Type W-XBYSL: Share of 0.5% of all X by SL winning bid values based on number of NFT Stories minted (rewarded in Credits); Automatic invite to X by SL; Mint 4 NFT Stories