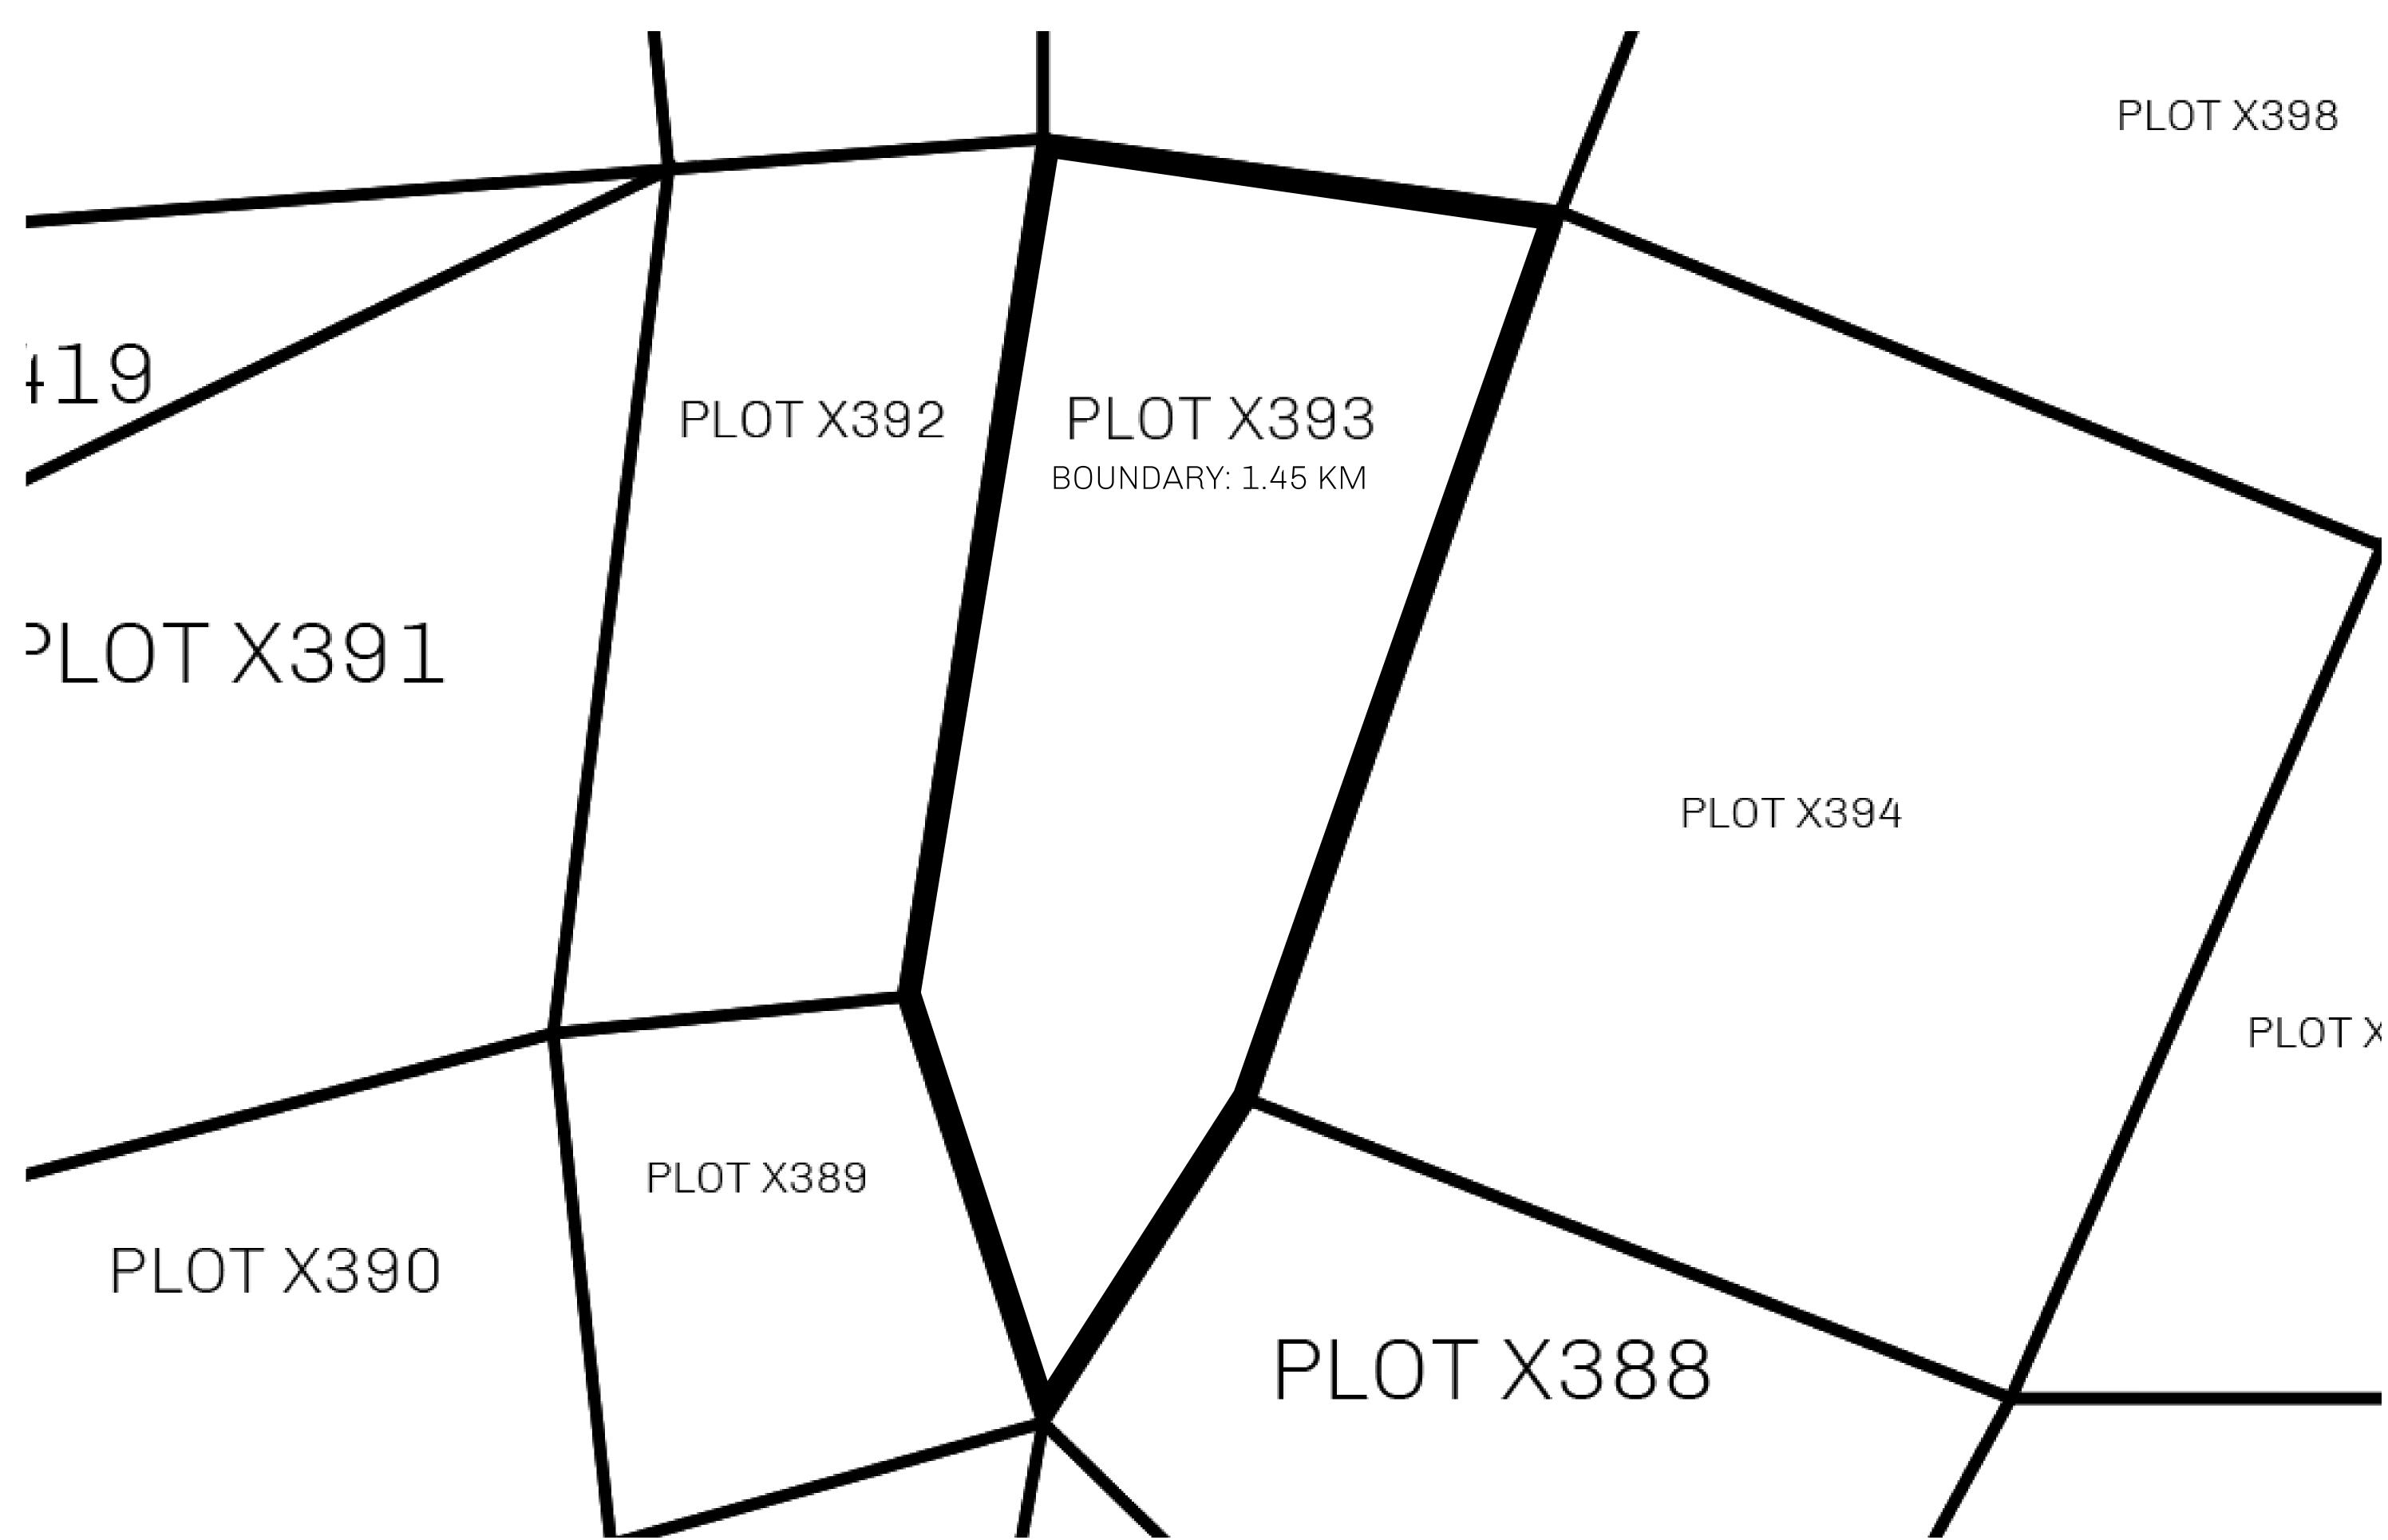

## GEOGRAPHY

COASTLINE
BORDERS
HIGHEST POINT
LOWEST POINT
PLOTS
SCALE

93.89 KM (58.34 MILES)

OCEAN, THE GREAT EMPIRE, SL

PEAK HERMES +7899 M

PORT OF EXCLUSIVITY 0 M

549

1:50000

## H.M. LNFT Land Registry

X393-221121

TITLE NUMBER

ADMINISTRATIVE AREA

KINGDOM OF X BY SL

ISSUED 22 November 2021

OWNER ENTITLEMENT

Type W-XBYSL: Share of 0.5% of all X by SL sales and Satoshi's Lounge re-sales based on number of NFT Stories minted (rewarded in LTT); Automatic invite to X by SL; Mint 4 NFT Stories