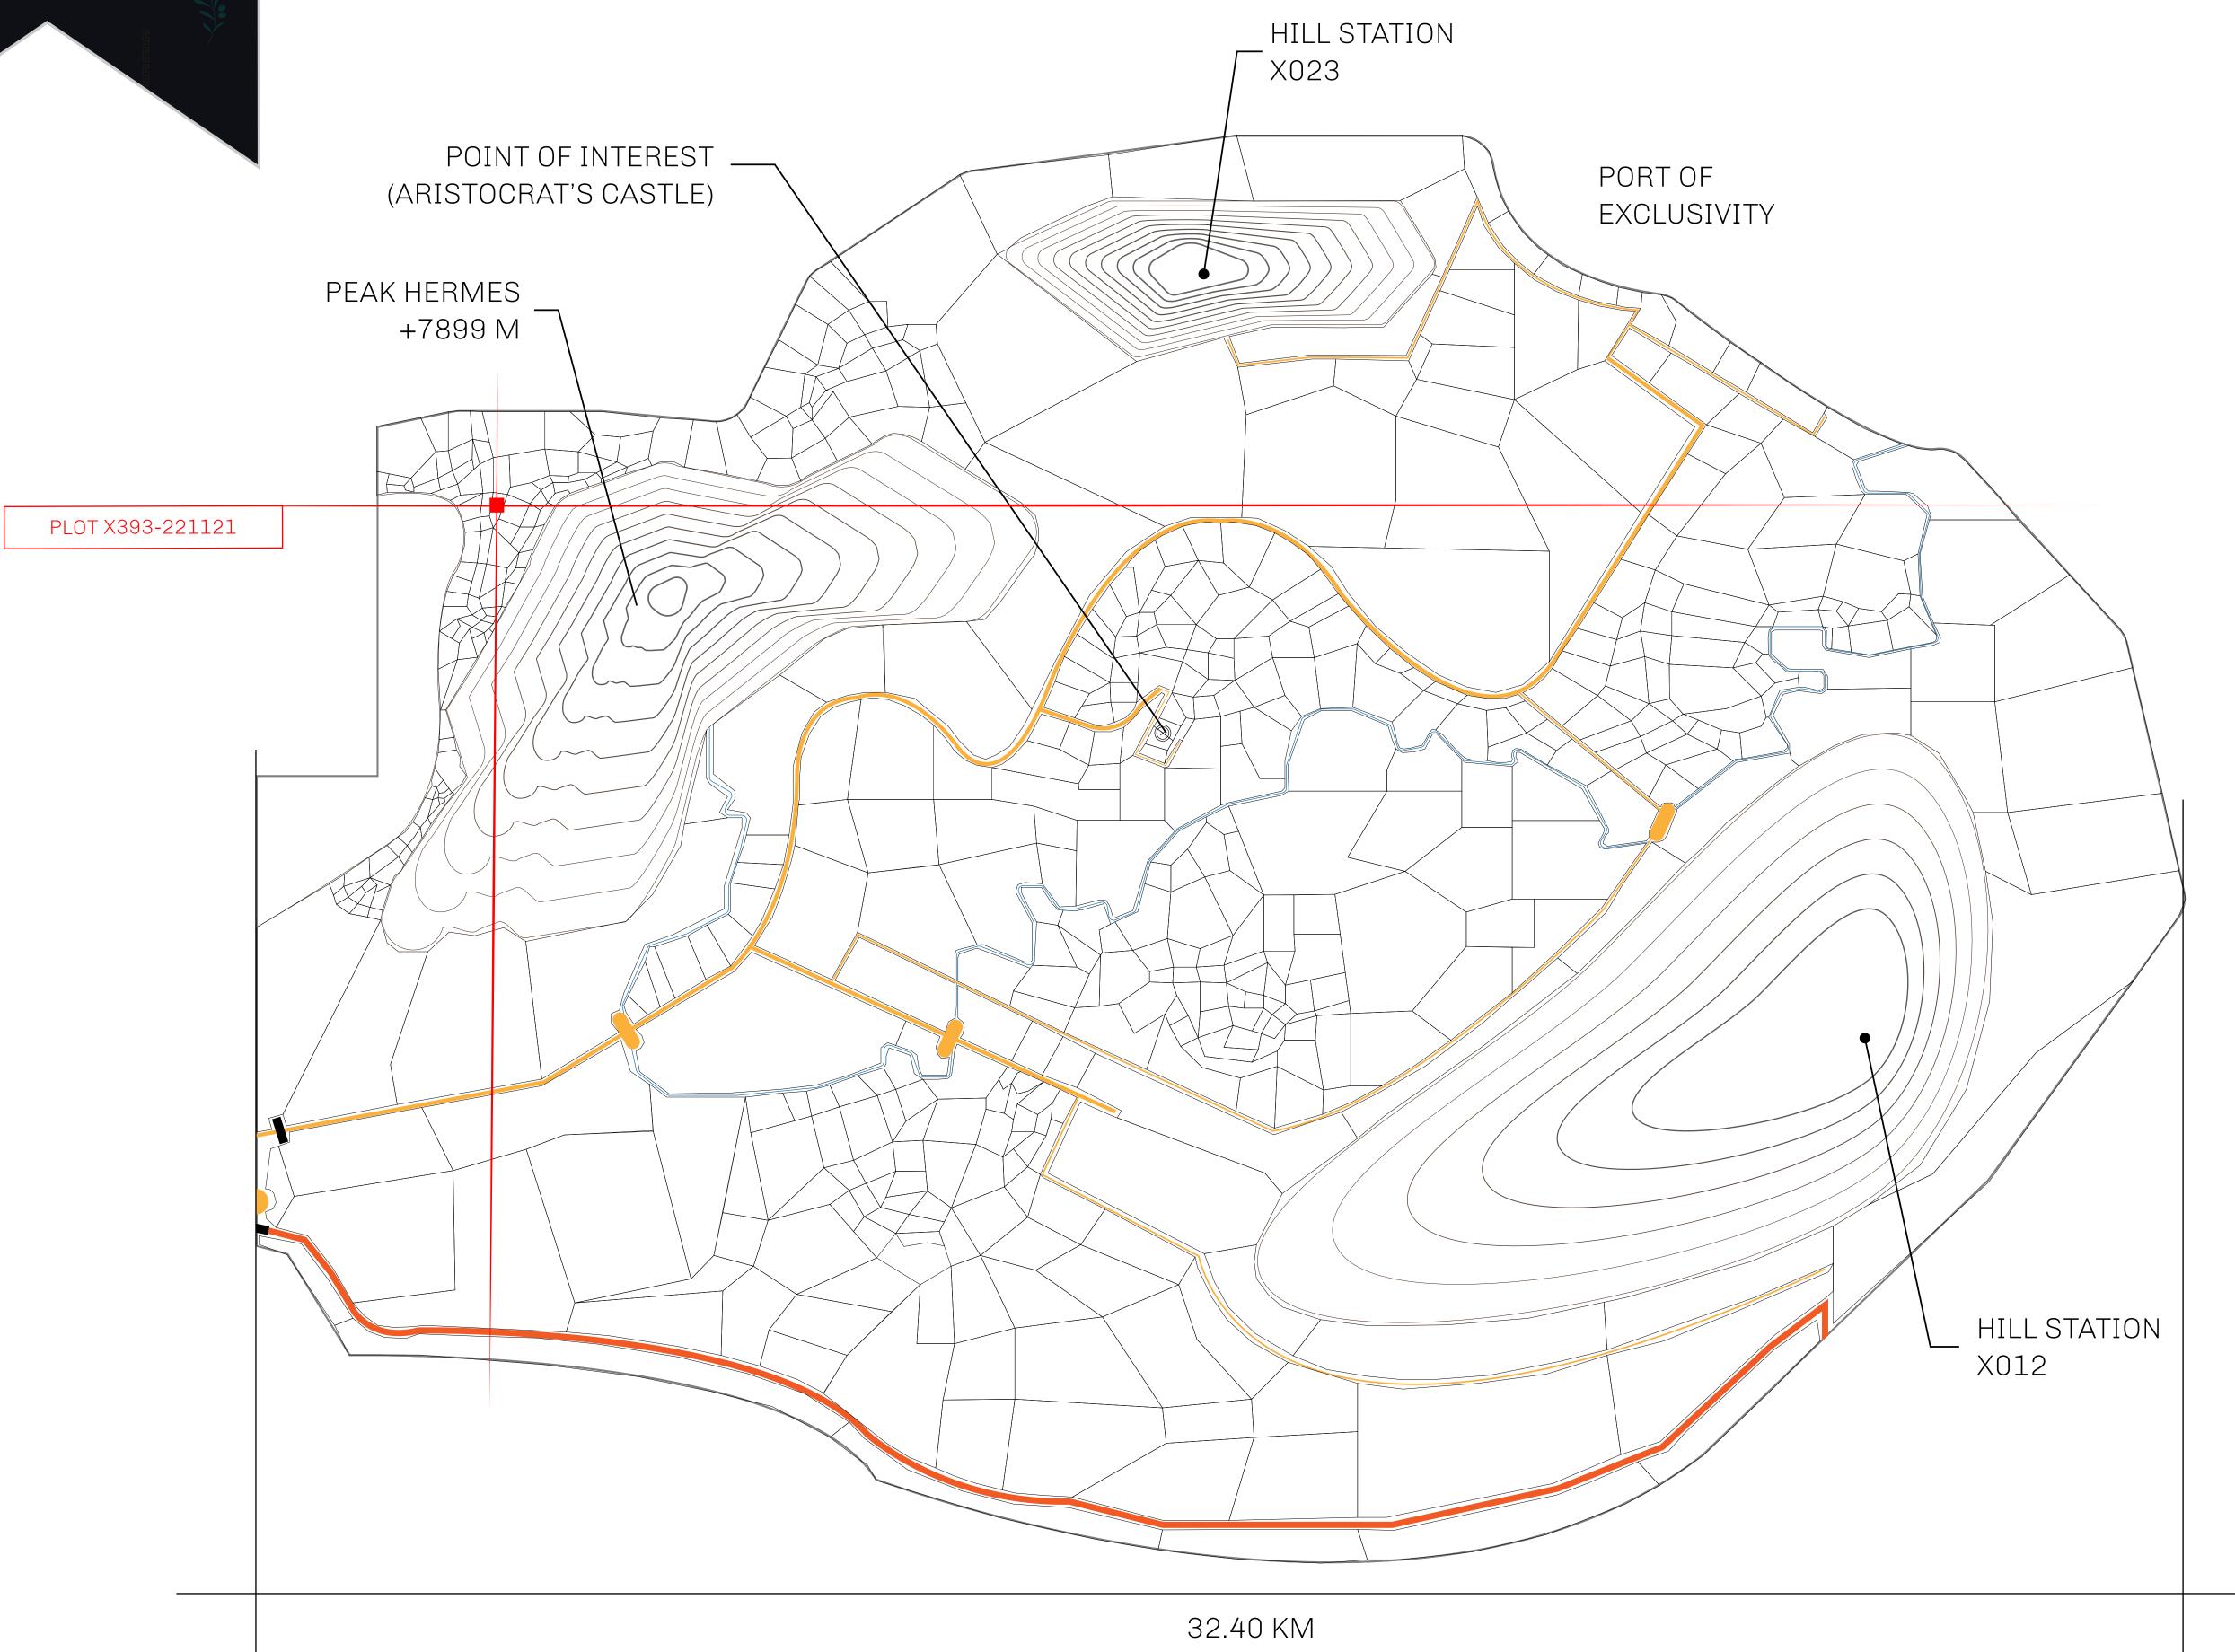

## GEOGRAPHY

COASTLINE
BORDERS
HIGHEST POINT
LOWEST POINT
PLOTS
SCALE

93.89 KM (58.34 MILES)

OCEAN, THE GREAT EMPIRE, SL

PEAK HERMES +7899 M

PORT OF EXCLUSIVITY 0 M

549

1:50000

## H.M. LNFT Land Registry

X393-221121

TITLE NUMBER

ADMINISTRATIVE AREA

KINGDOM OF X BY SL

ISSUED 22 November 2021

OWNER ENTITLEMENT

Type W-XBYSL: Share of 0.5% of all X by SL sales and Satoshi's Lounge re-sales based on number of NFT Stories minted (rewarded in LTT); Automatic invite to X by SL; Mint 4 NFT Stories