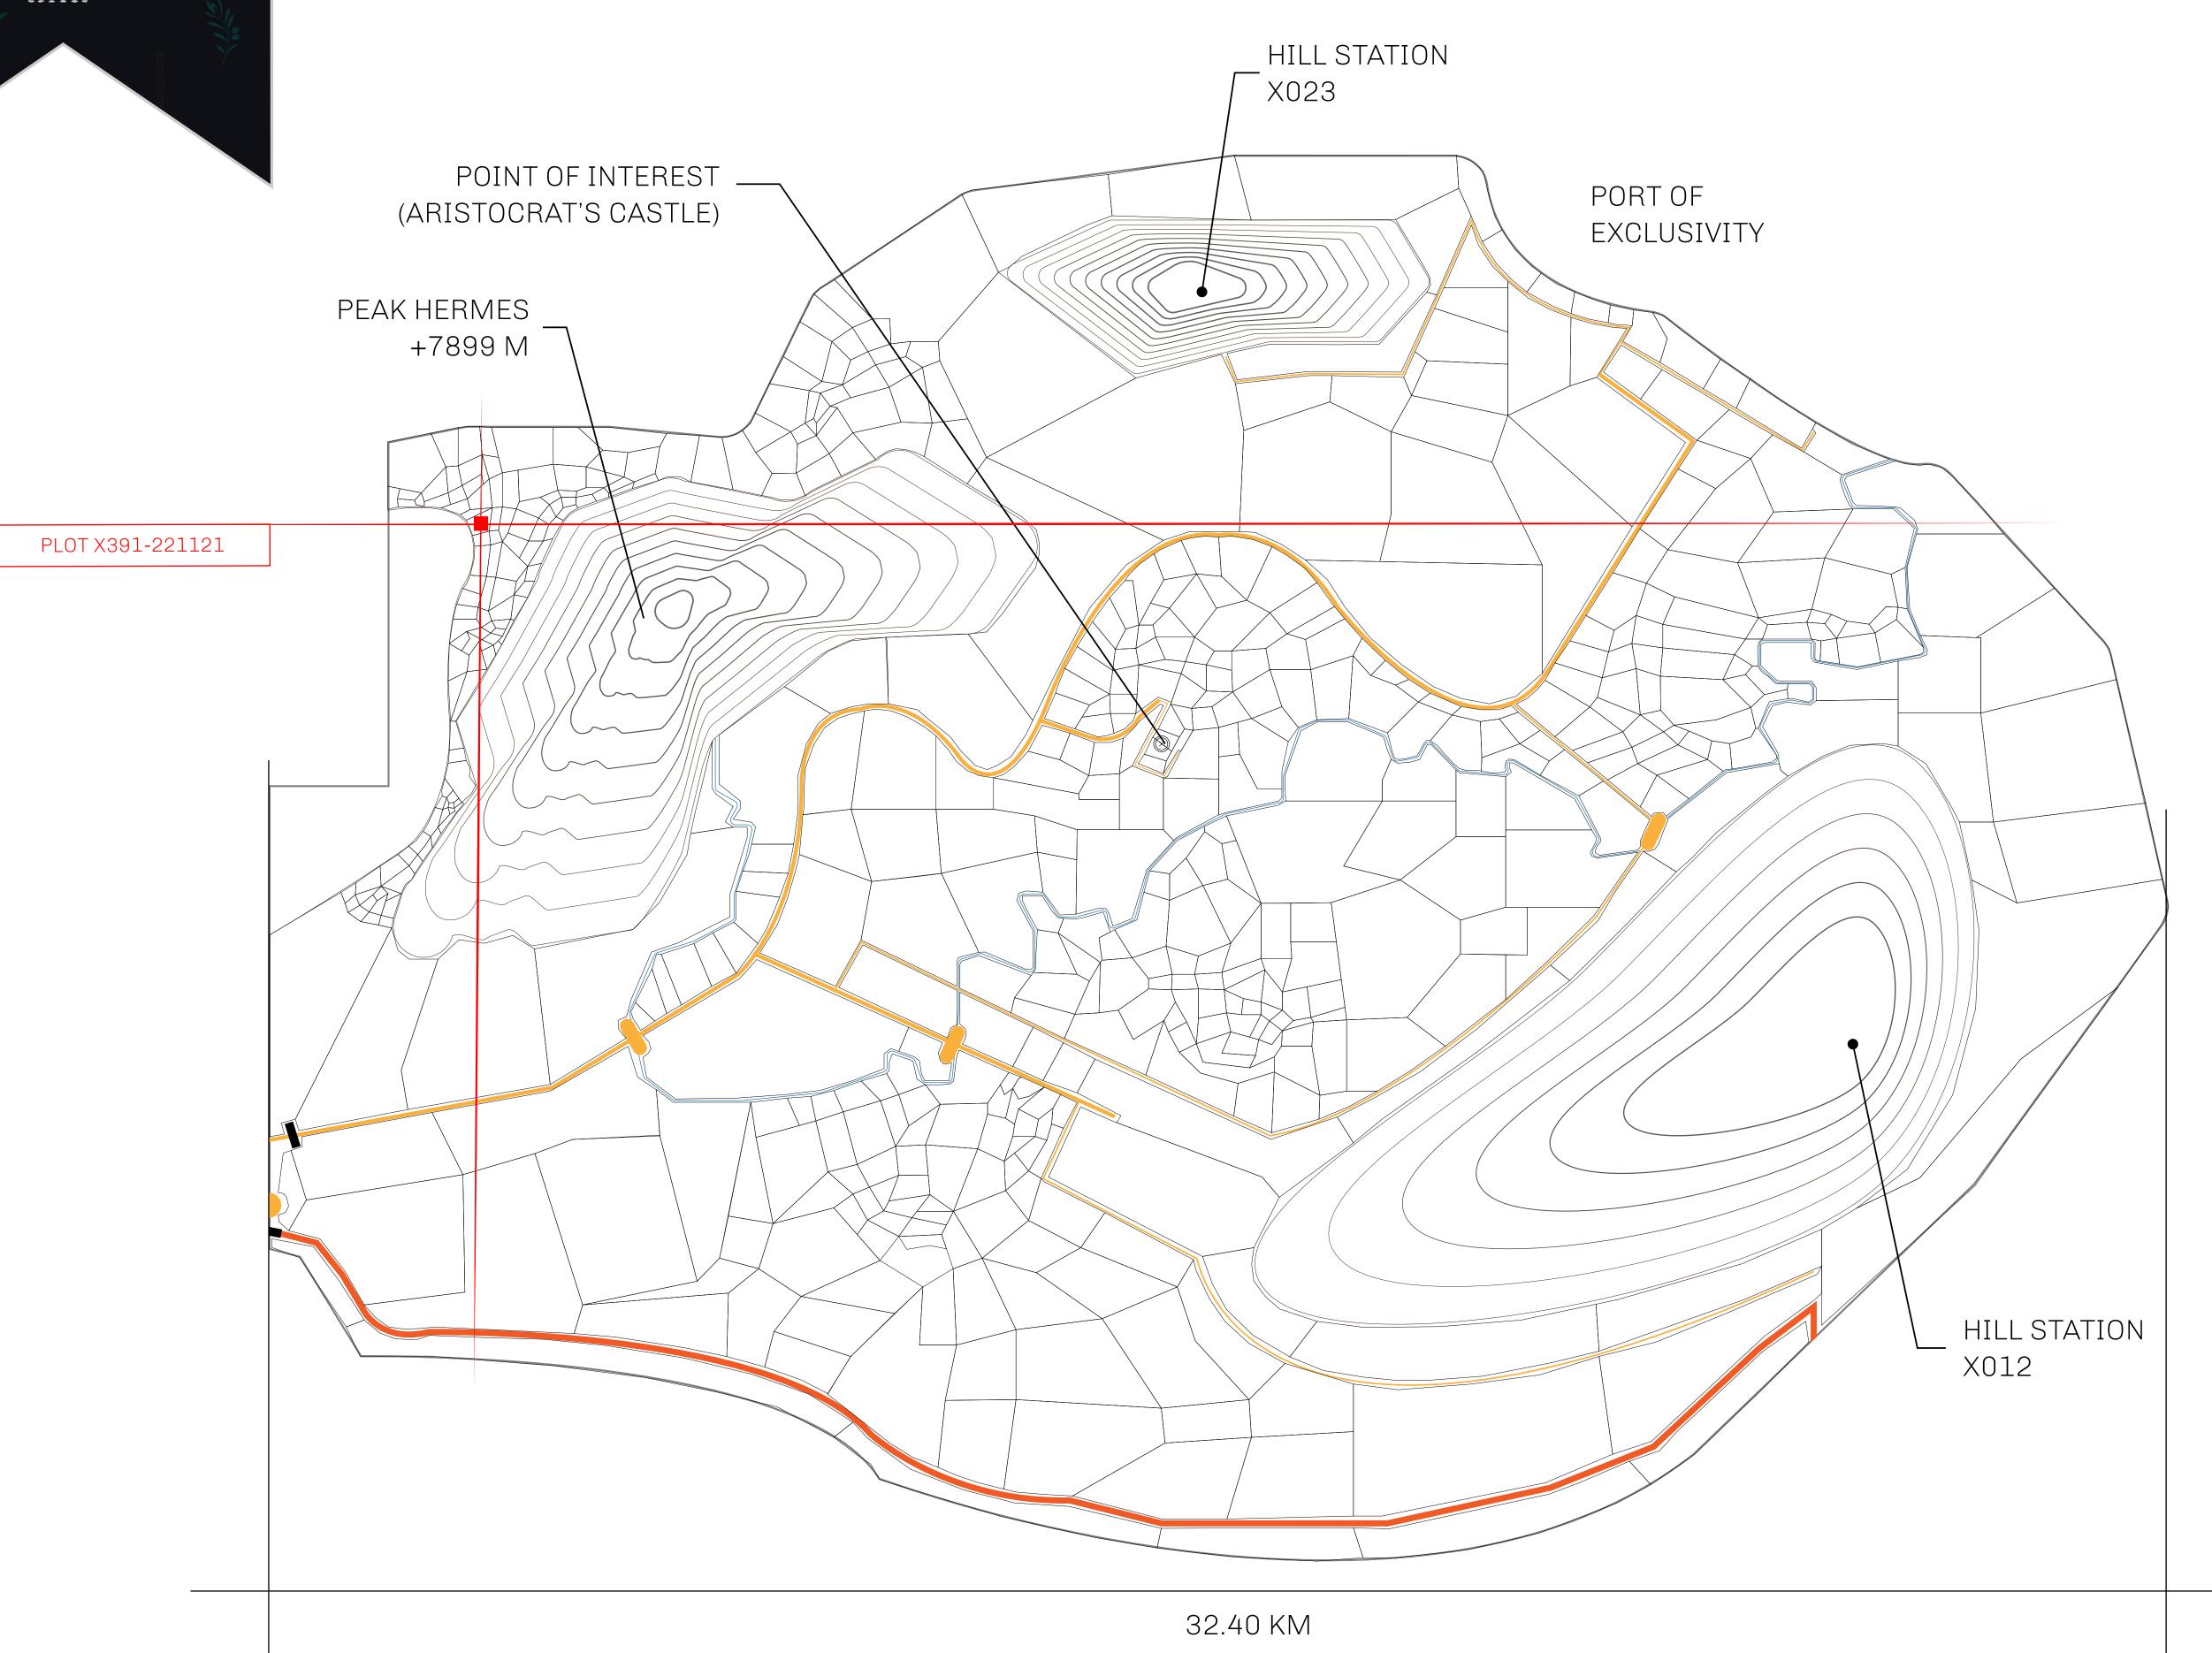

## GEOGRAPHY

COASTLINE
BORDERS
HIGHEST POINT
LOWEST POINT
PLOTS
SCALE

93.89 KM (58.34 MILES)

OCEAN, THE GREAT EMPIRE, SL

PEAK HERMES +7899 M

PORT OF EXCLUSIVITY 0 M

549

1:50000

## H.M. LNFT Land Registry

KINGDOM OF X BY SL

X391-221121

TITLE NUMBER

ISSUED 22 November 2021

SCALE **1/50000** 

OWNER ENTITLEMENT

ADMINISTRATIVE AREA

Type W-XBYSL: Share of 0.5% of all X by SL sales and Satoshi's Lounge re-sales based on number of NFT Stories minted (rewarded in LTT); Automatic invite to X by SL; Mint 4 NFT Stories

PLOT X420 PLOT X419 PLOT X392 PLOT X391 BOUNDARY: 1.46 KM PLOT X393 MOUNT APHRODITE +2391 M PLOT X389 PLOT X390