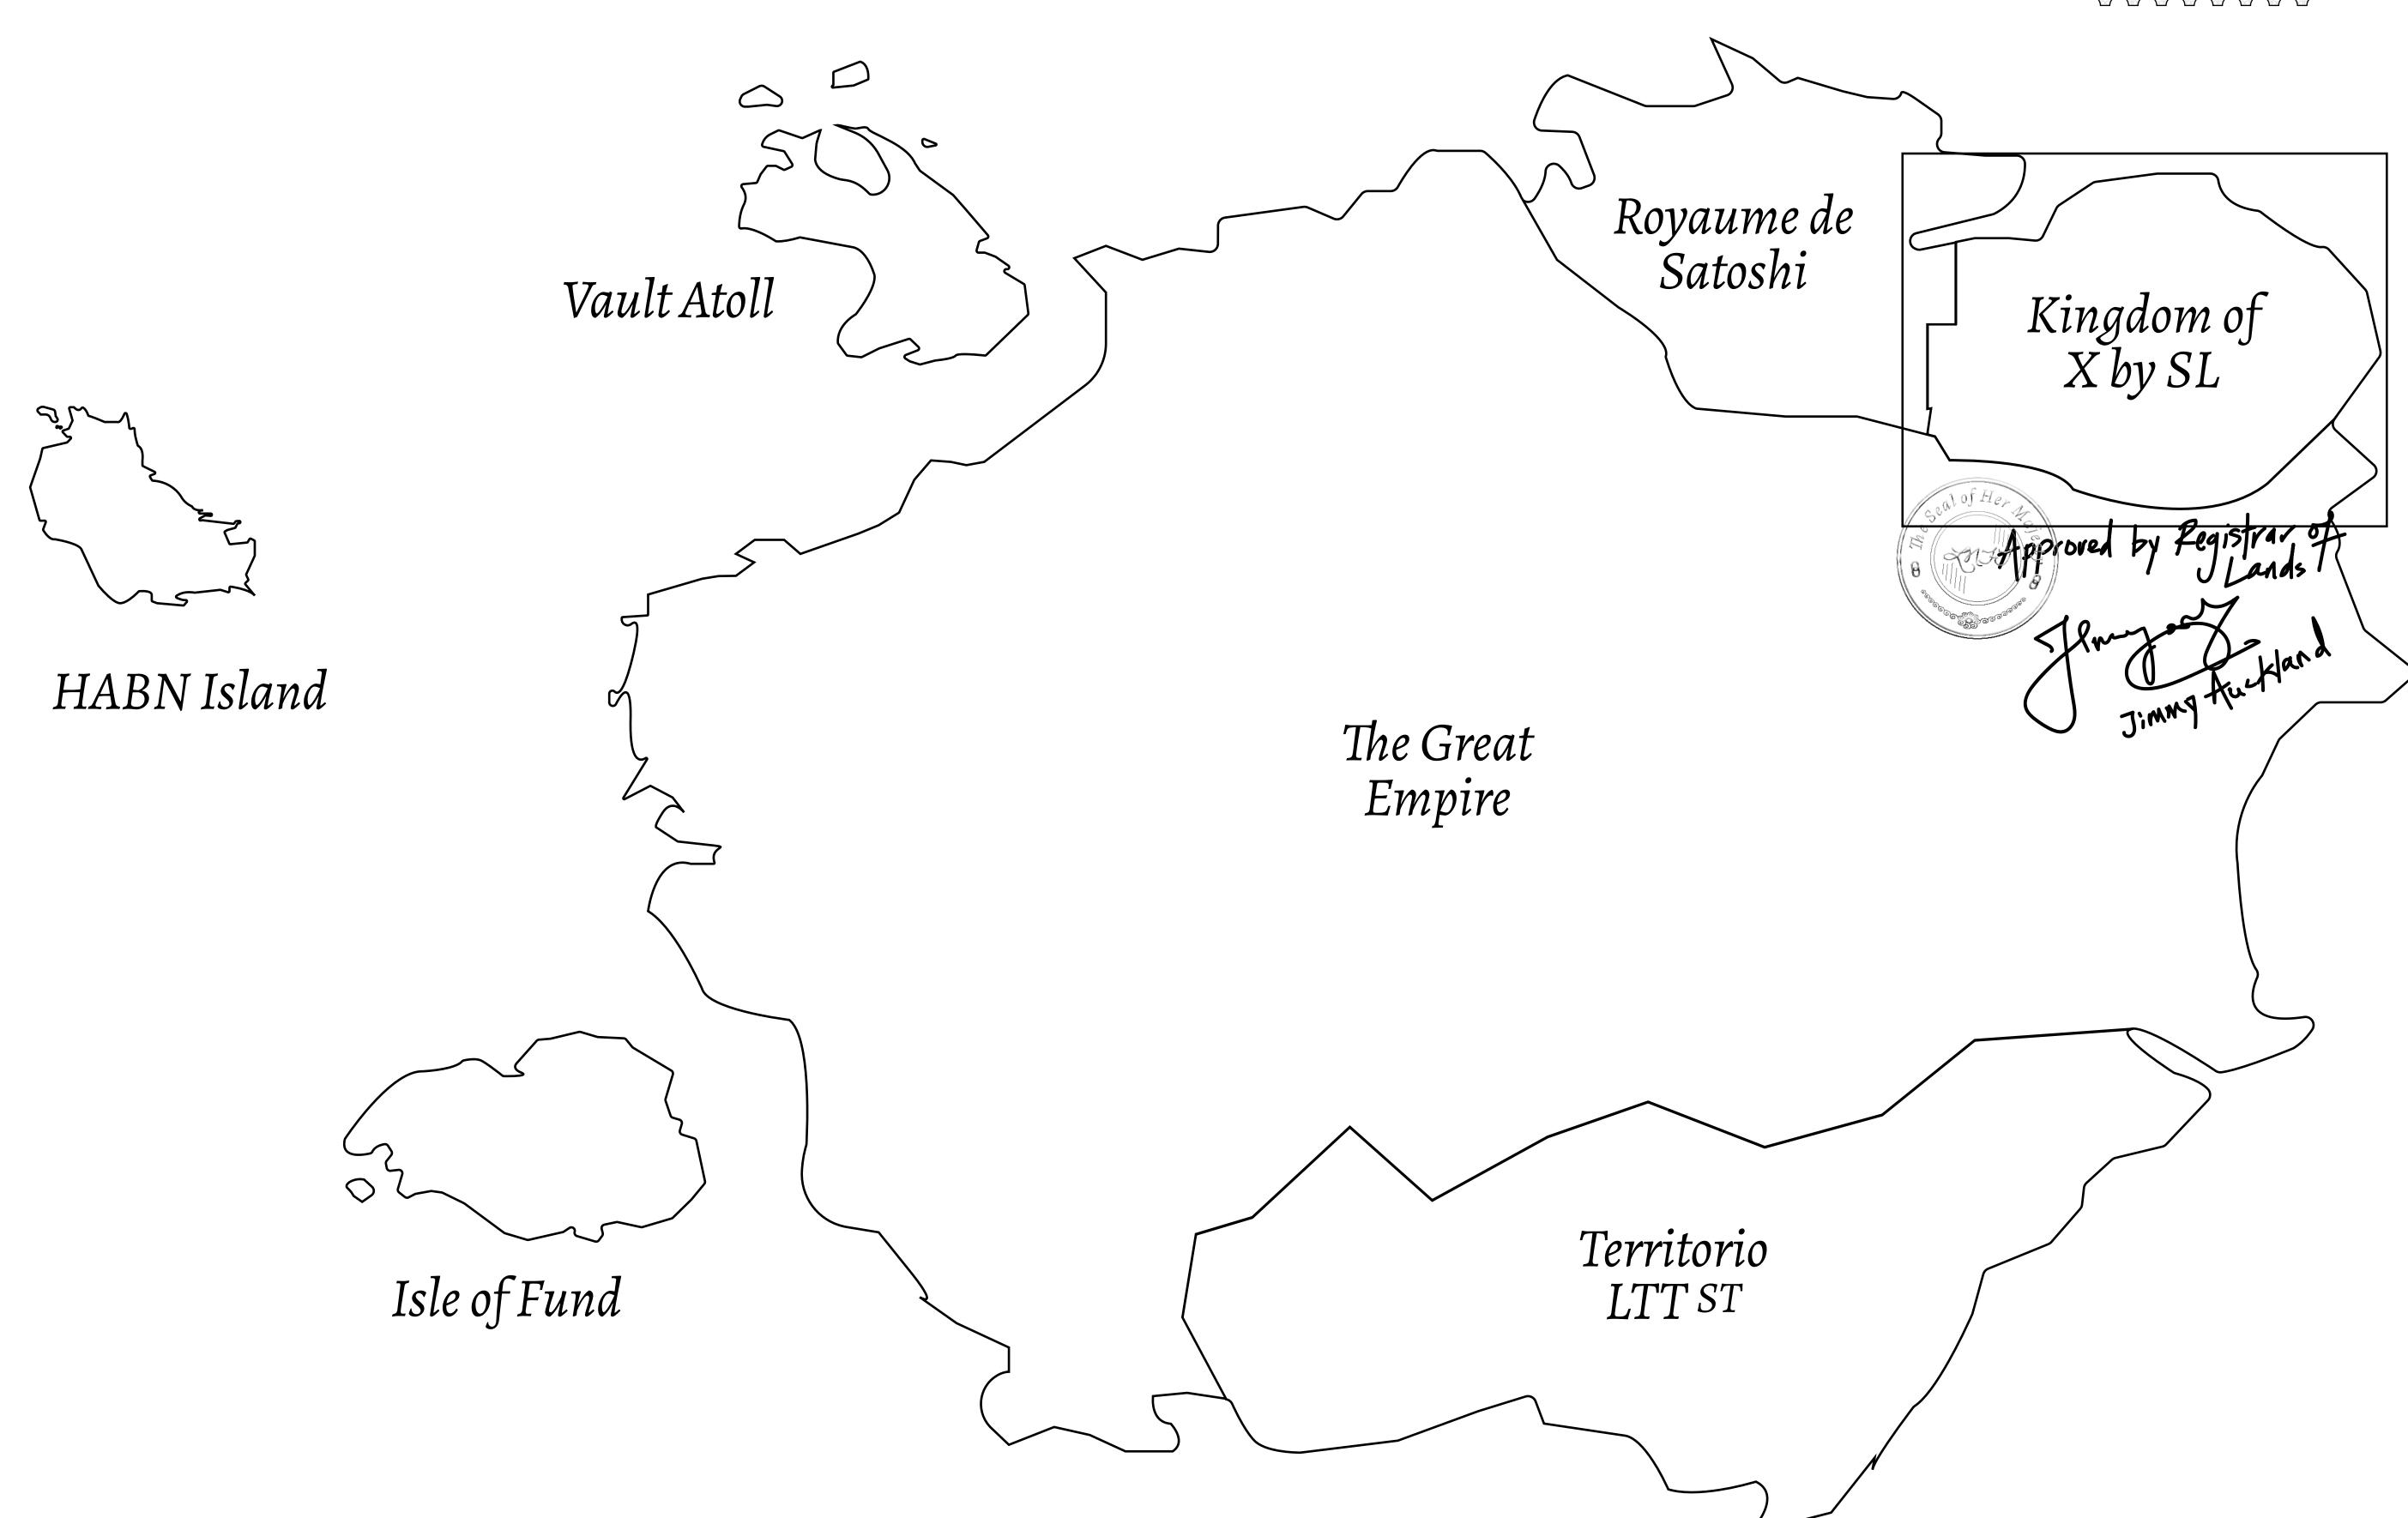

## GEOGRAPHY

COASTLINE
BORDERS
HIGHEST POINT
LOWEST POINT
PLOTS
SCALE

93.89 KM (58.34 MILES)

OCEAN, THE GREAT EMPIRE, SL

PEAK HERMES +7899 M

PORT OF EXCLUSIVITY 0 M

549

1:50000

## H.M. LNFT Land Registry

KINGDOM OF X BY SL

X391-221121

TITLE NUMBER

ISSUED 22 November 2021

SCALE **1/50000** 

OWNER ENTITLEMENT

ADMINISTRATIVE AREA

Type W-XBYSL: Share of 0.5% of all X by SL sales and Satoshi's Lounge re-sales based on number of NFT Stories minted (rewarded in LTT); Automatic invite to X by SL; Mint 4 NFT Stories

PLOT X420 PLOT X419 PLOT X392 PLOT X391 BOUNDARY: 1.46 KM PLOT X393 MOUNT APHRODITE +2391 M PLOT X389 PLOT X390