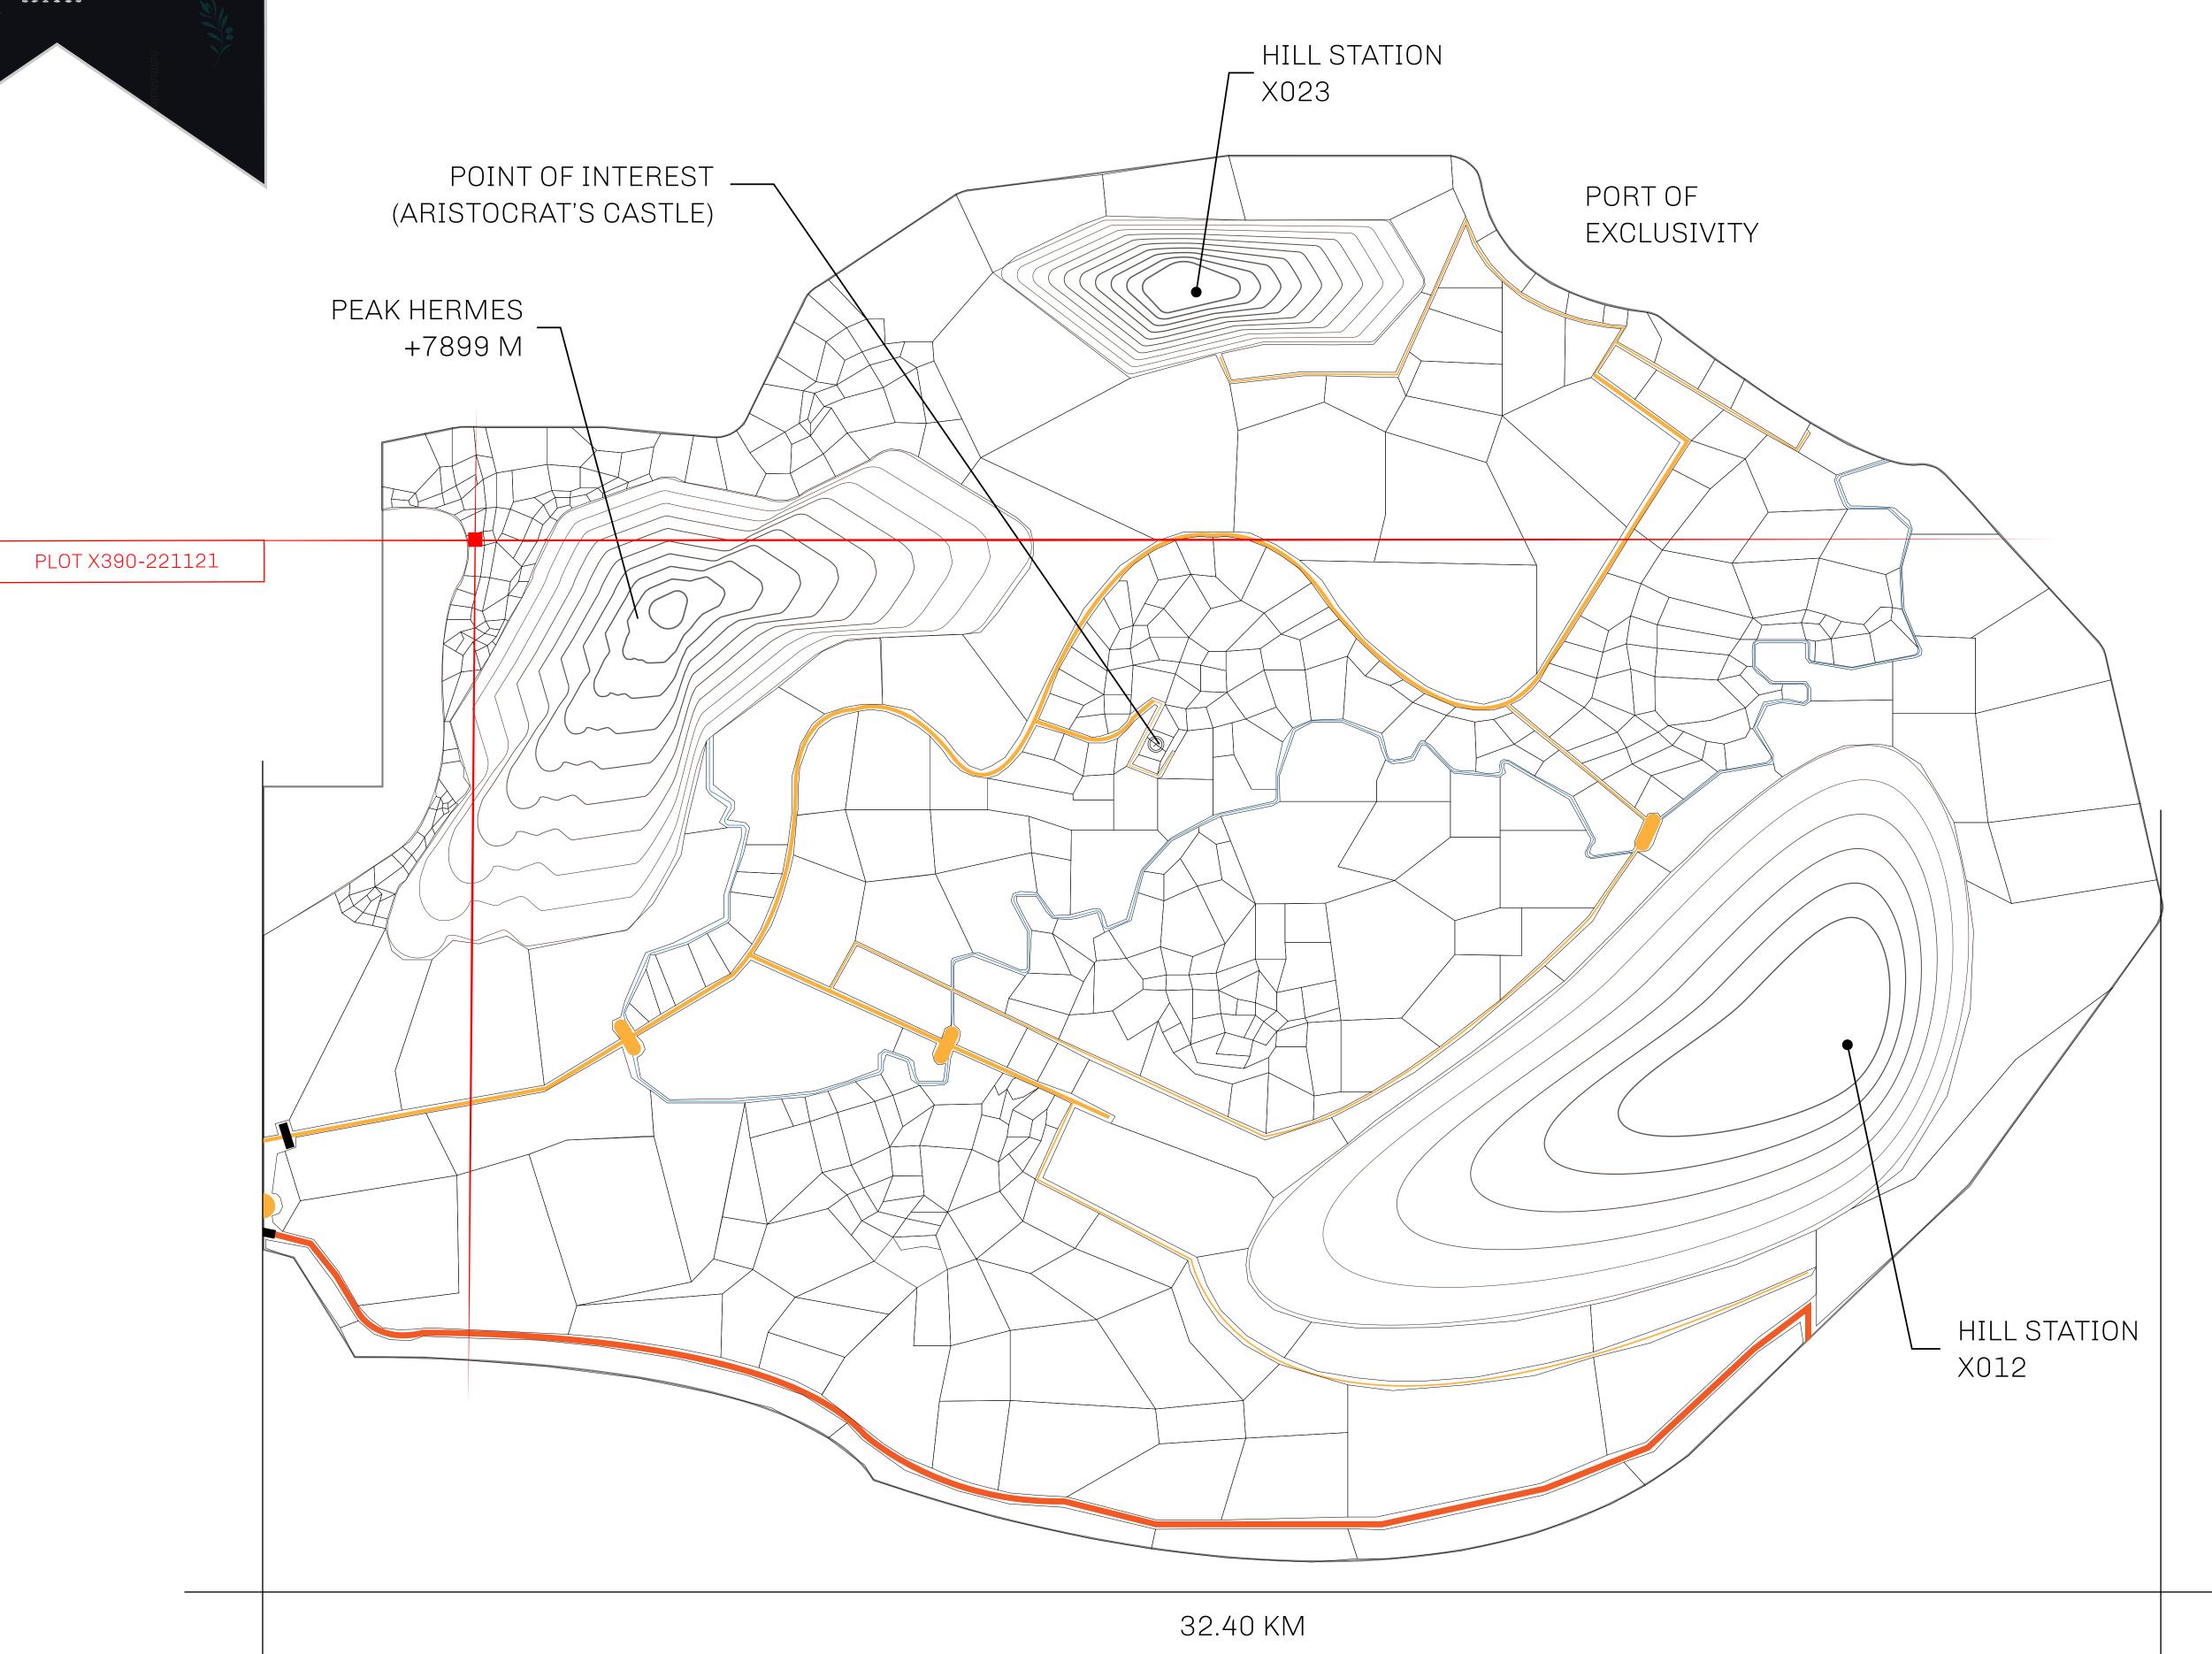

## GEOGRAPHY

COASTLINE
BORDERS
HIGHEST POINT
LOWEST POINT
PLOTS
SCALE

93.89 KM (58.34 MILES)

OCEAN, THE GREAT EMPIRE, SL

PEAK HERMES +7899 M

PORT OF EXCLUSIVITY 0 M

549

1:50000

## H.M. LNFT Land Registry

X390-221121

TITLE NUMBER

ISSUED 22 November 2021

SCALE **1/50000** 

OWNER ENTITLEMENT

ADMINISTRATIVE AREA

Type W-XBYSL: Share of 0.5% of all X by SL sales and Satoshi's Lounge re-sales based on number of NFT Stories minted (rewarded in LTT); Automatic invite to X by SL; Mint 4 NFT Stories

MOUNT APHRODITE +2391 M PL0T X390

BOUNDARY: 0.98 KM