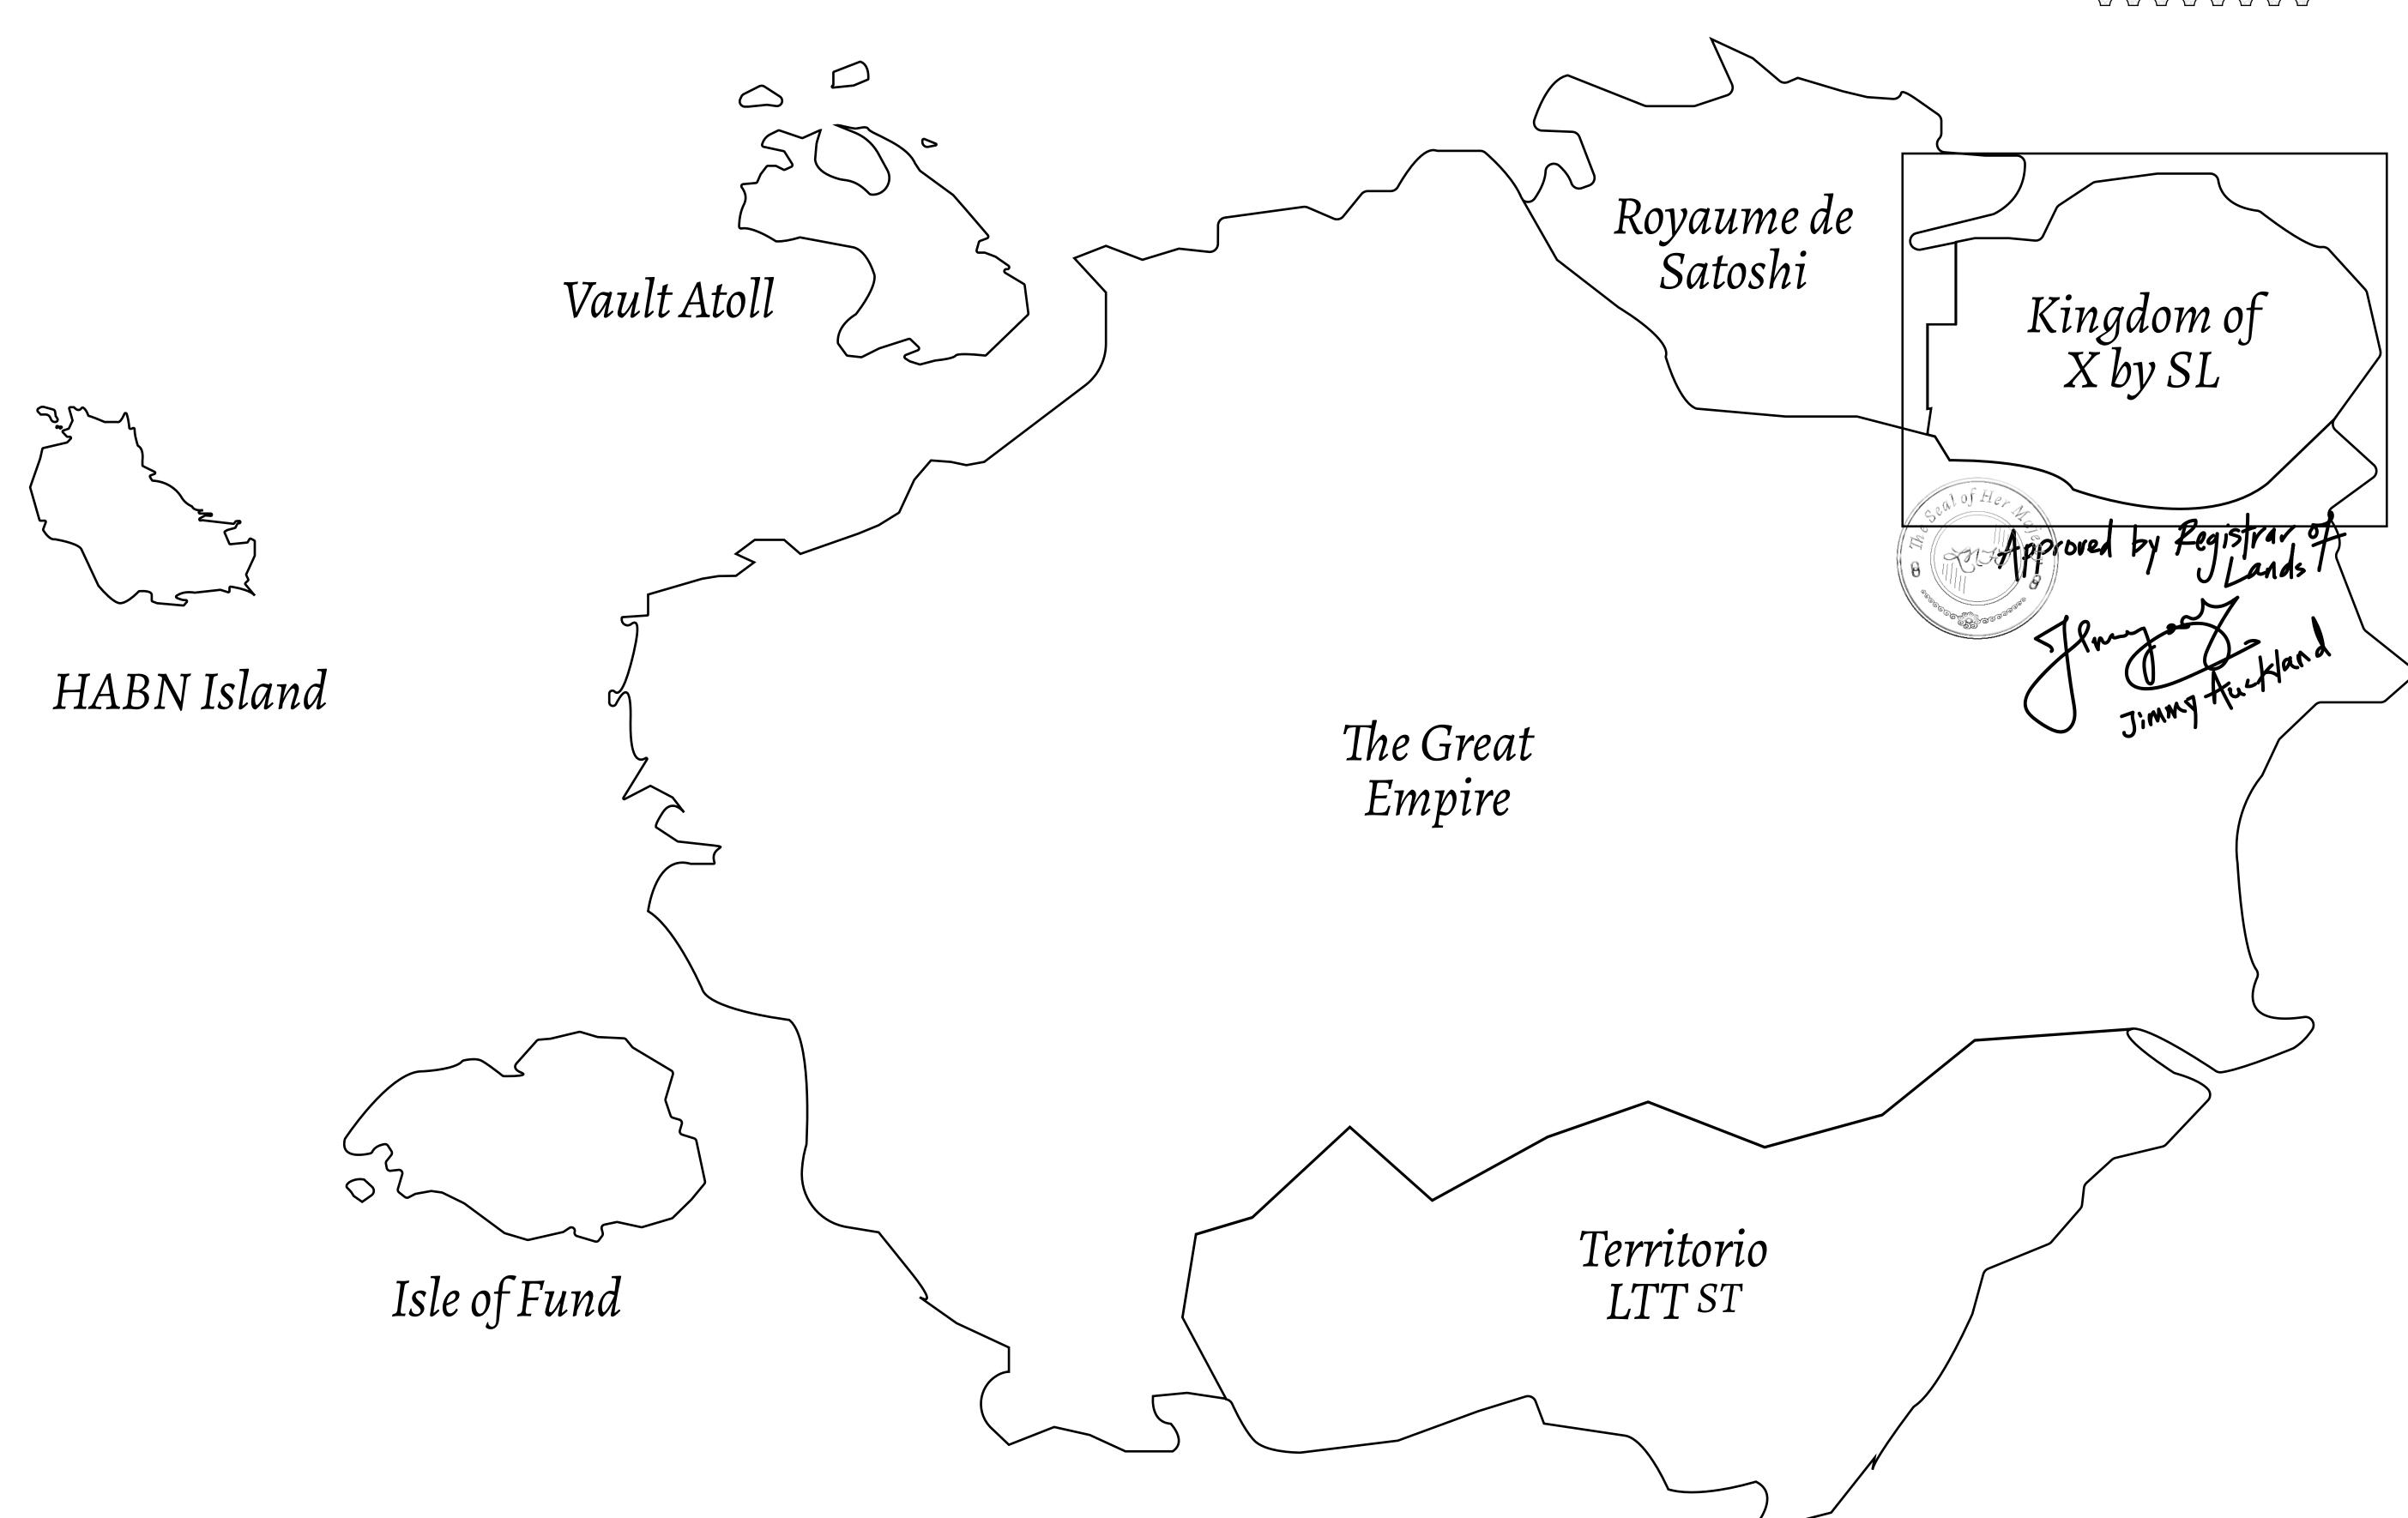

## THE ARISTOCRATS

The richest state in Loot NFT World. Special tablets are used to conduct high value auctions at galas and special events. The aristocrats donate 7% of their earnings to the Stakers, a special group of people, from the Great Empire. Ever since the marriage of the Sultan's daughter and the prince of X by SL, the Kingdom also donates 3% of its earnings to the Royaume De Satoshi.

## GEOGRAPHY

COASTLINE
BORDERS
HIGHEST POINT
LOWEST POINT
PLOTS
SCALE

93.89 KM (58.34 MILES)

OCEAN, THE GREAT EMPIRE, SL

PEAK HERMES +7899 M

PORT OF EXCLUSIVITY 0 M

549

1:50000

MOUNT APHRODITE +2391 M PL0T X390

BOUNDARY: 0.98 KM