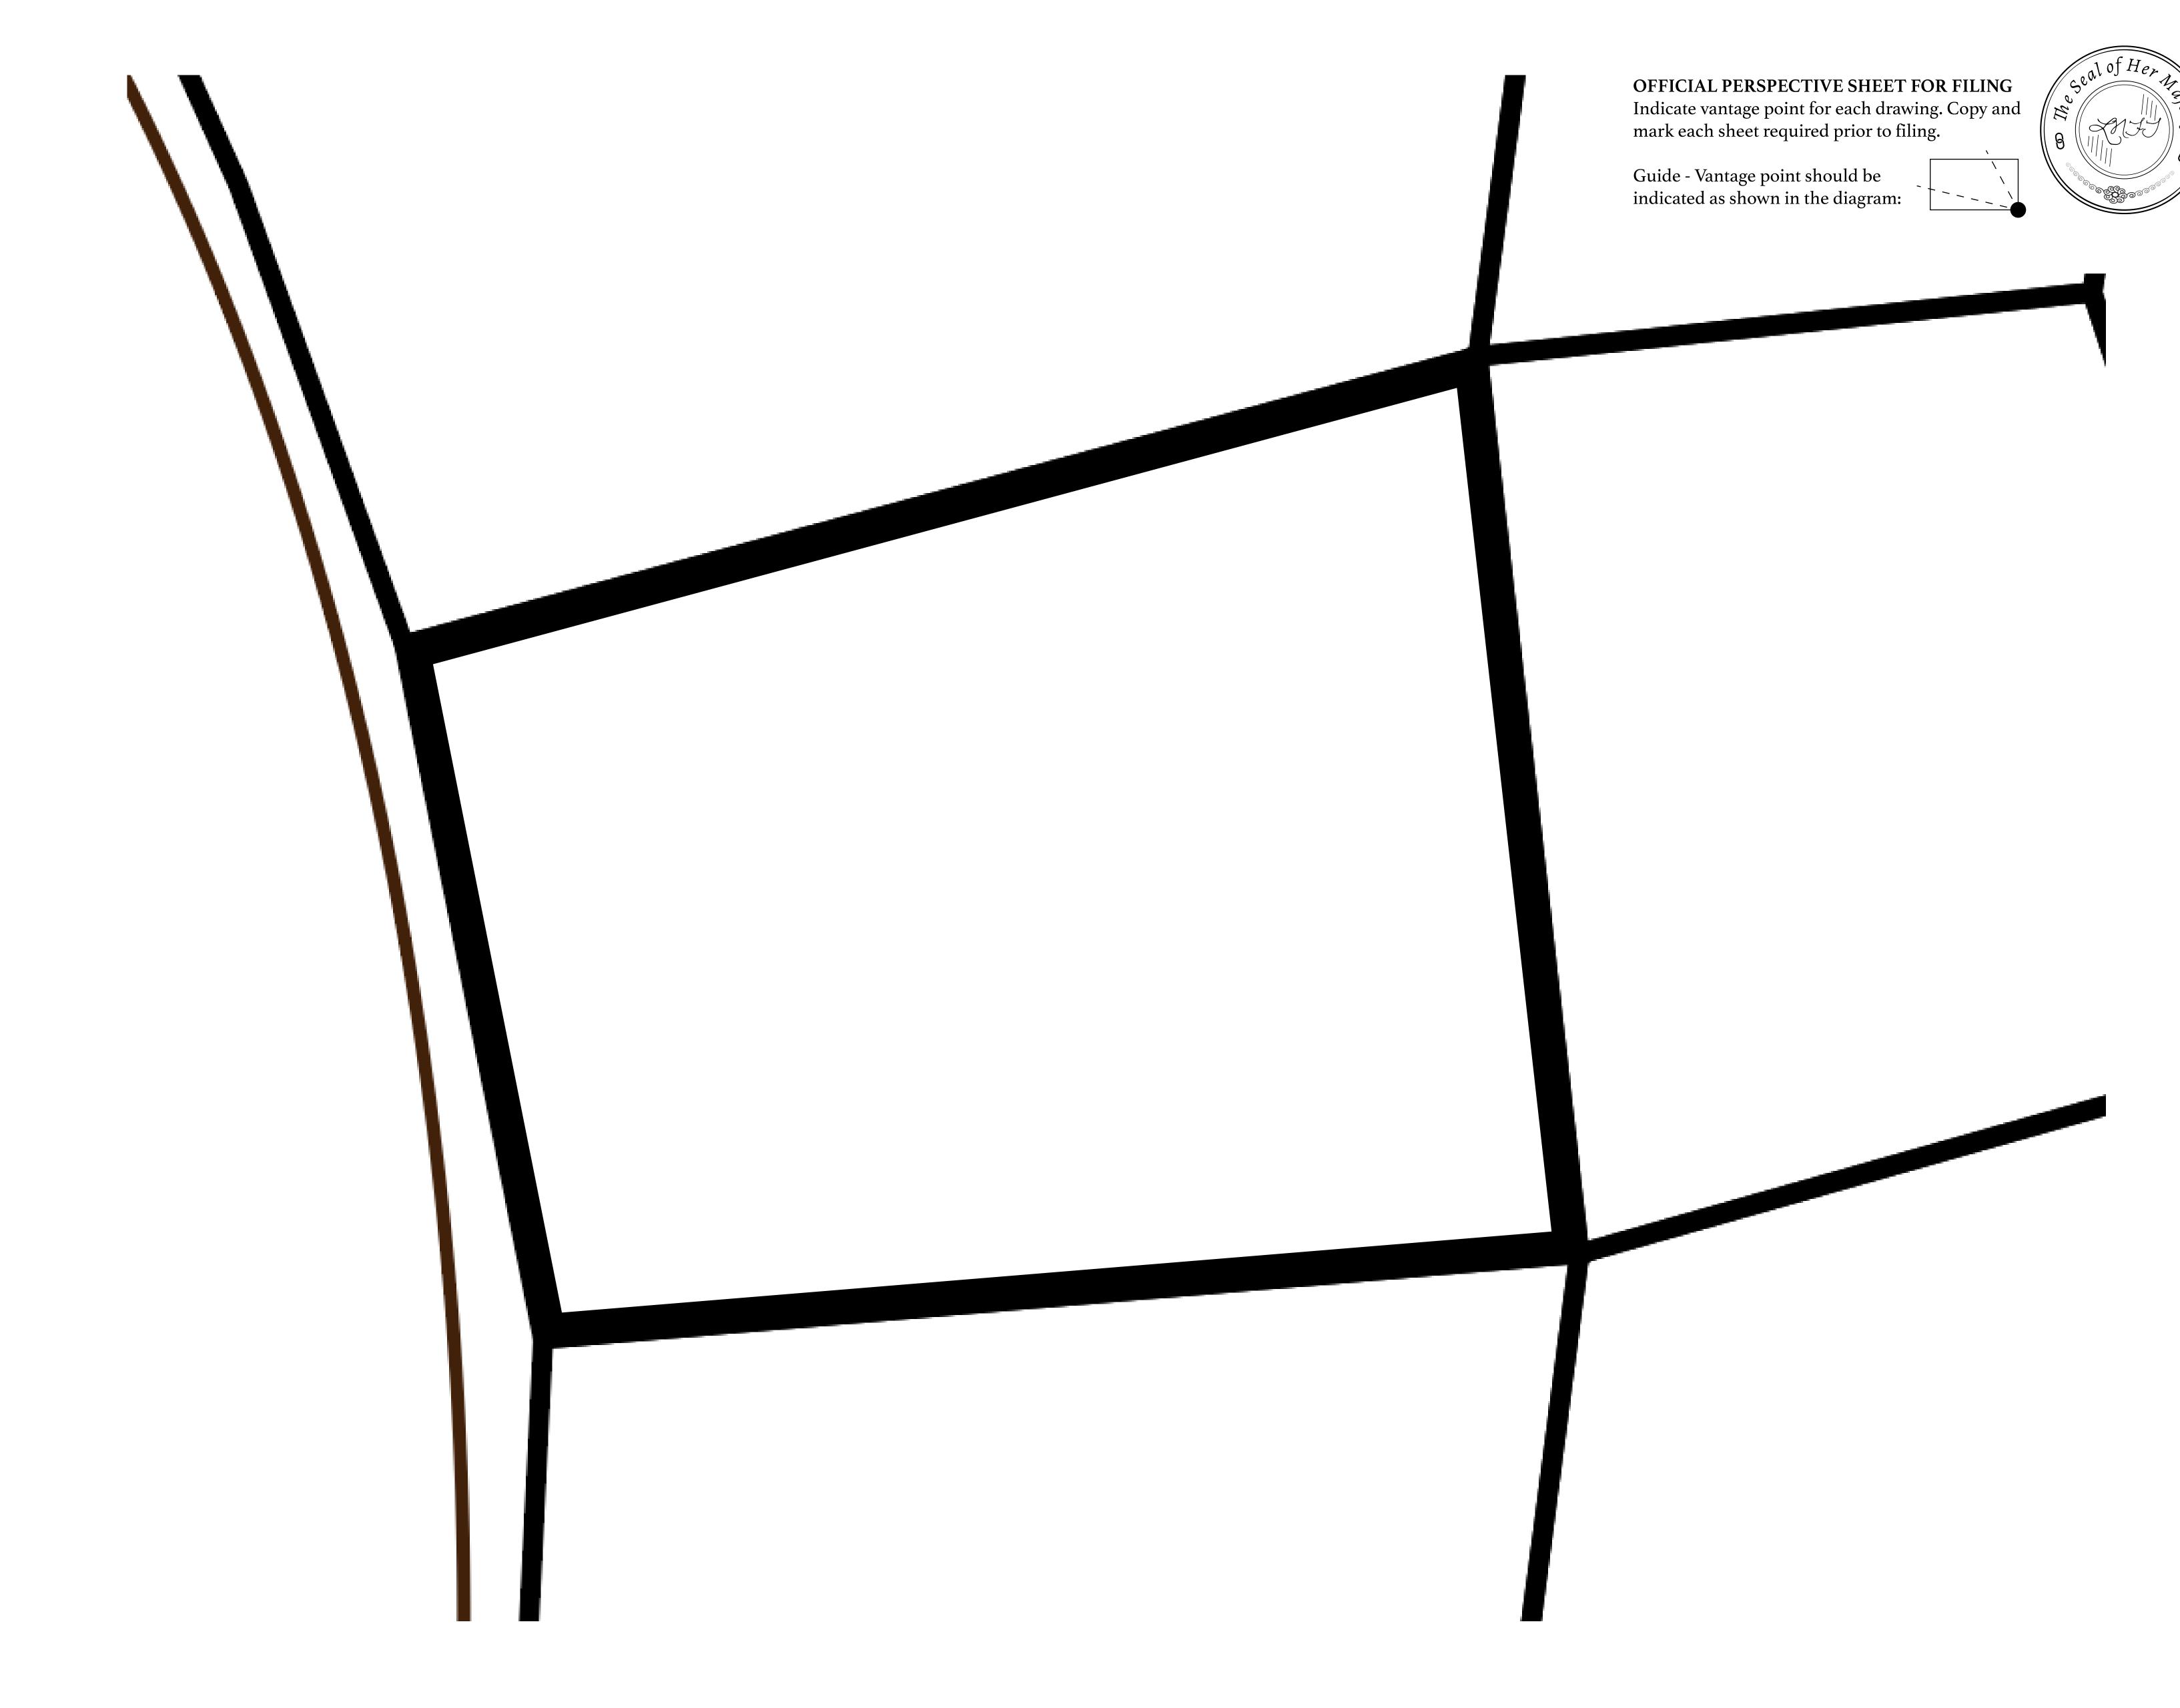

## H.M. LNFT Land Registry

X390-221121

TITLE NUMBER

ISSUED 22 November 2021

SCALE **1/50000** 

OWNER ENTITLEMENT

ADMINISTRATIVE AREA

Type W-XBYSL: Share of 0.5% of all X by SL sales and Satoshi's Lounge re-sales based on number of NFT Stories minted (rewarded in LTT); Automatic invite to X by SL; Mint 4 NFT Stories

MOUNT APHRODITE +2391 M PL0T X390

BOUNDARY: 0.98 KM