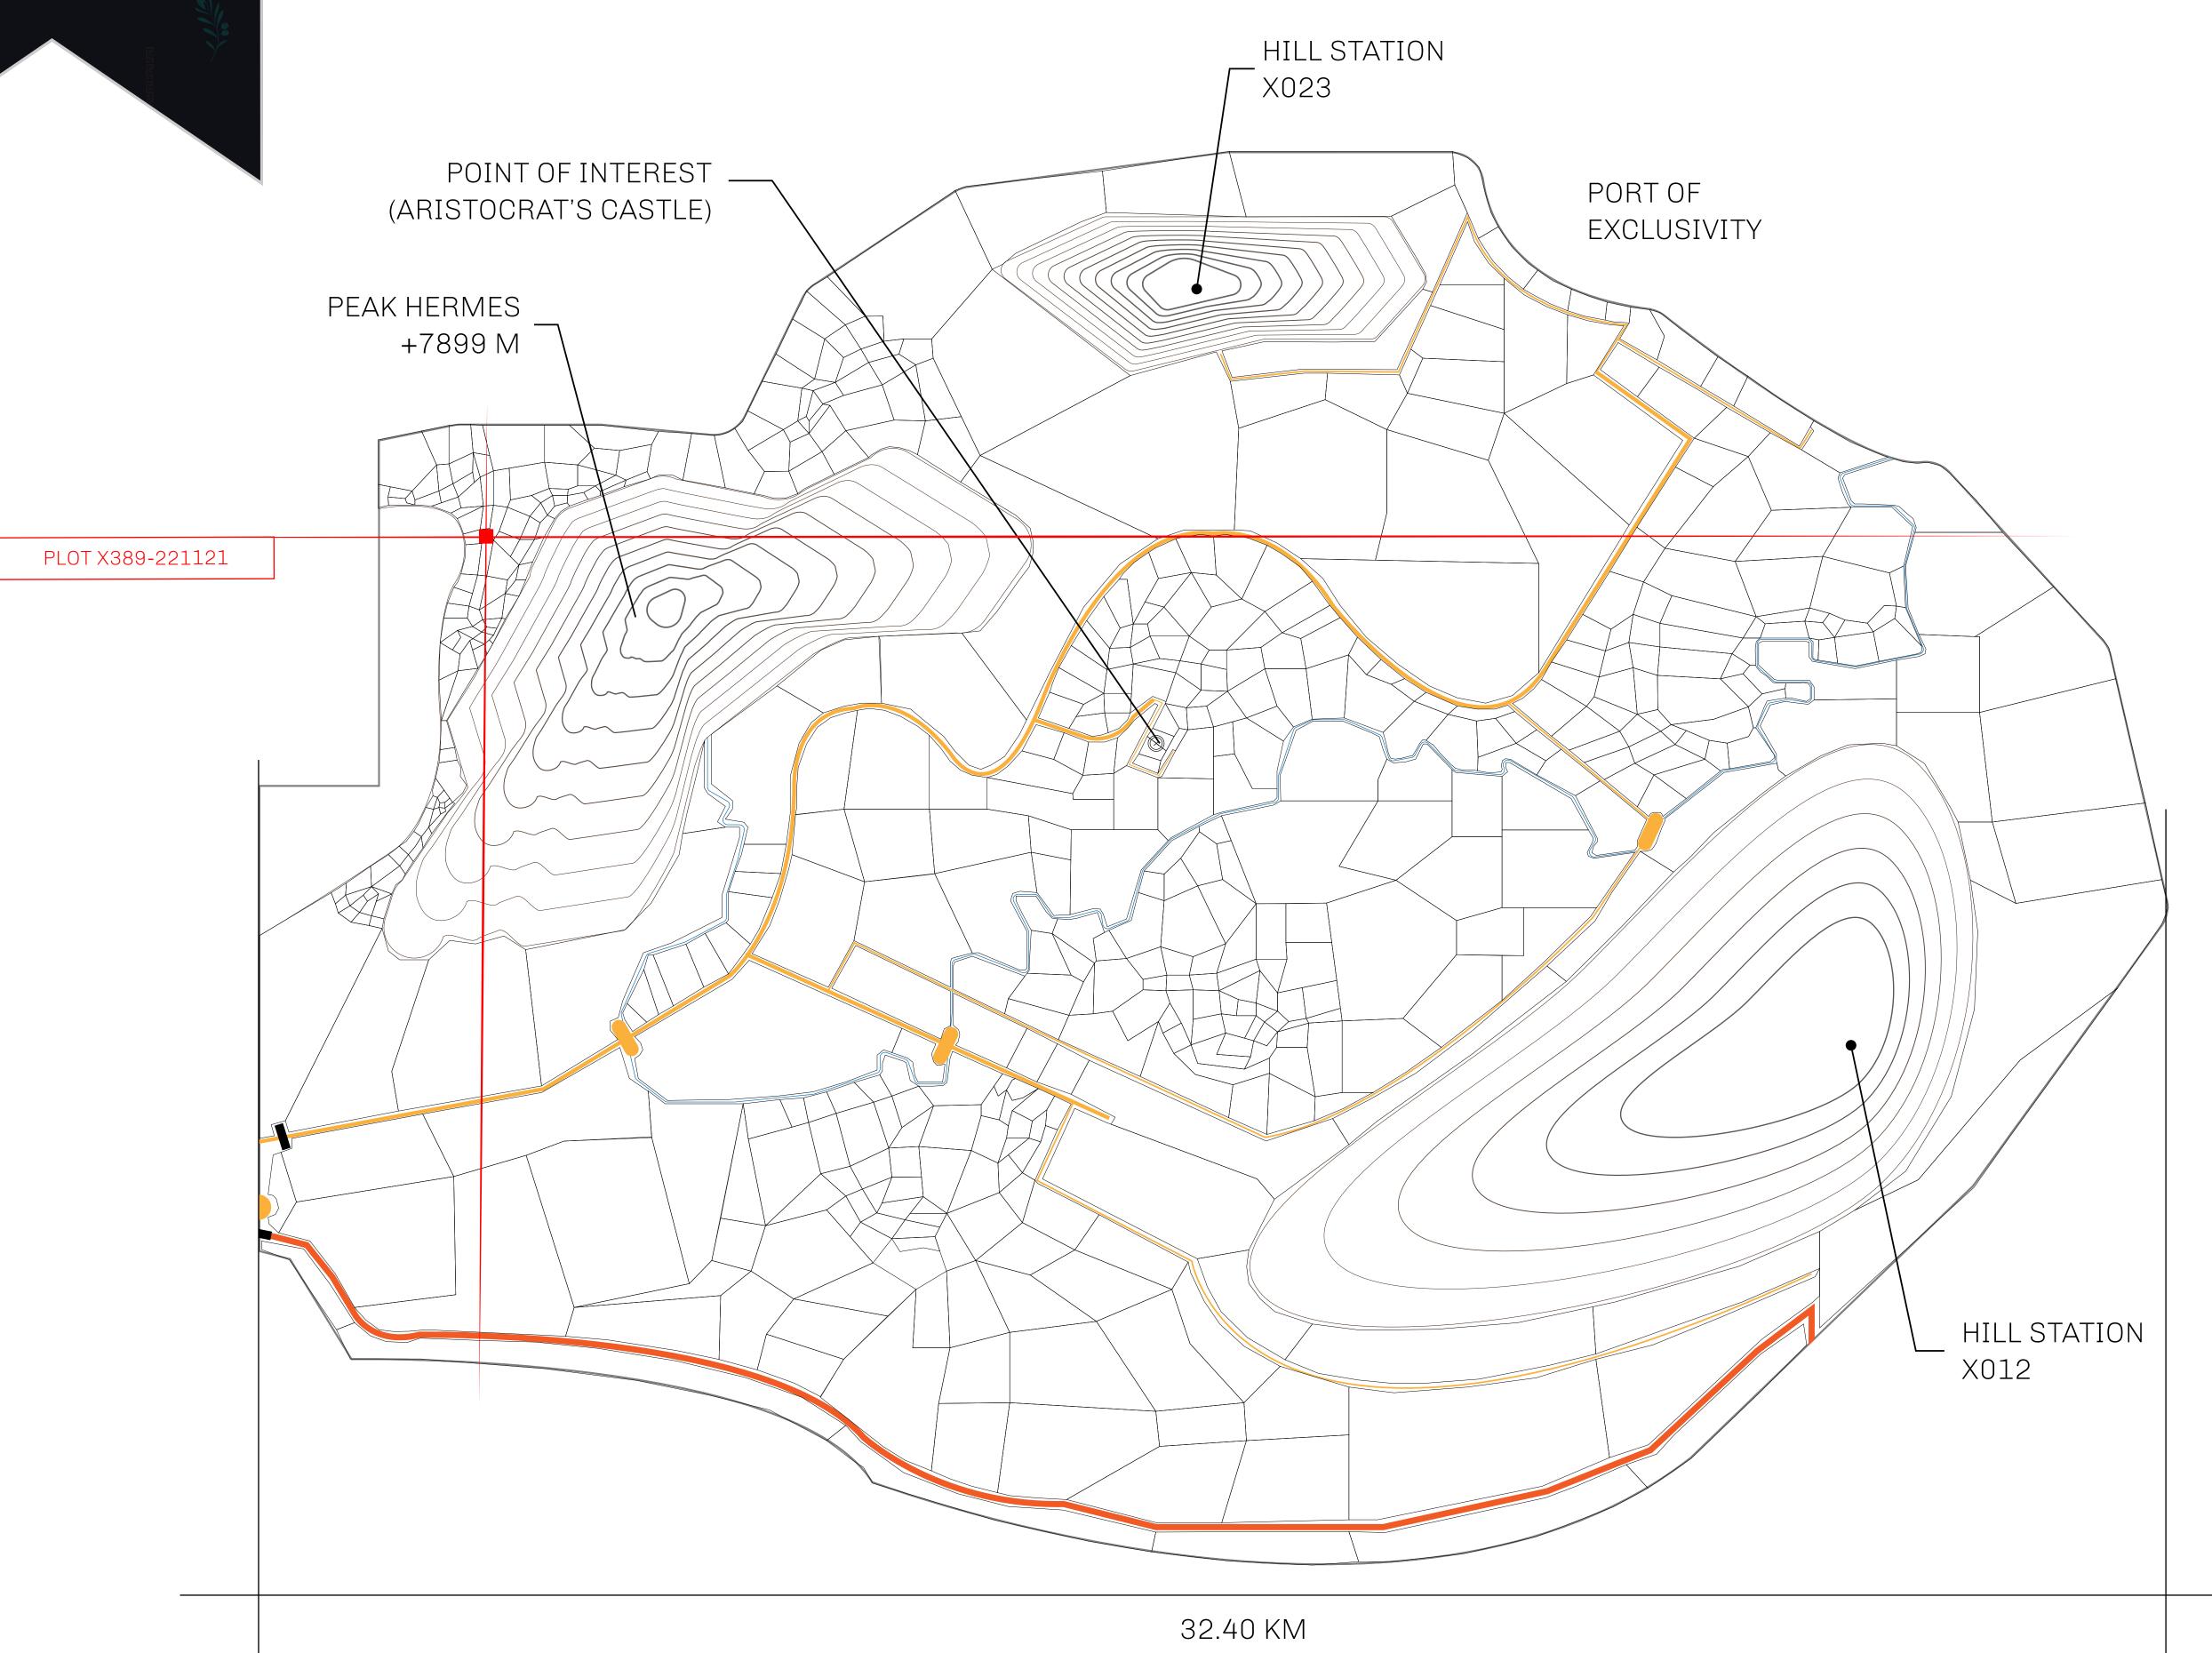

## GEOGRAPHY

COASTLINE
BORDERS
HIGHEST POINT
LOWEST POINT
PLOTS
SCALE

93.89 KM (58.34 MILES)

OCEAN, THE GREAT EMPIRE, SL

PEAK HERMES +7899 M

PORT OF EXCLUSIVITY 0 M

549

1:50000

## H.M. LNFT Land Registry ADMINISTRATIVE AREA KINGDOM OF X BY SL ISSUED 22 November 2021 SCALE 1/50000 Type W-XBYSL: Share of 0.5% of all X by SL sales and Satoshi's Lounge re-sales based on number of