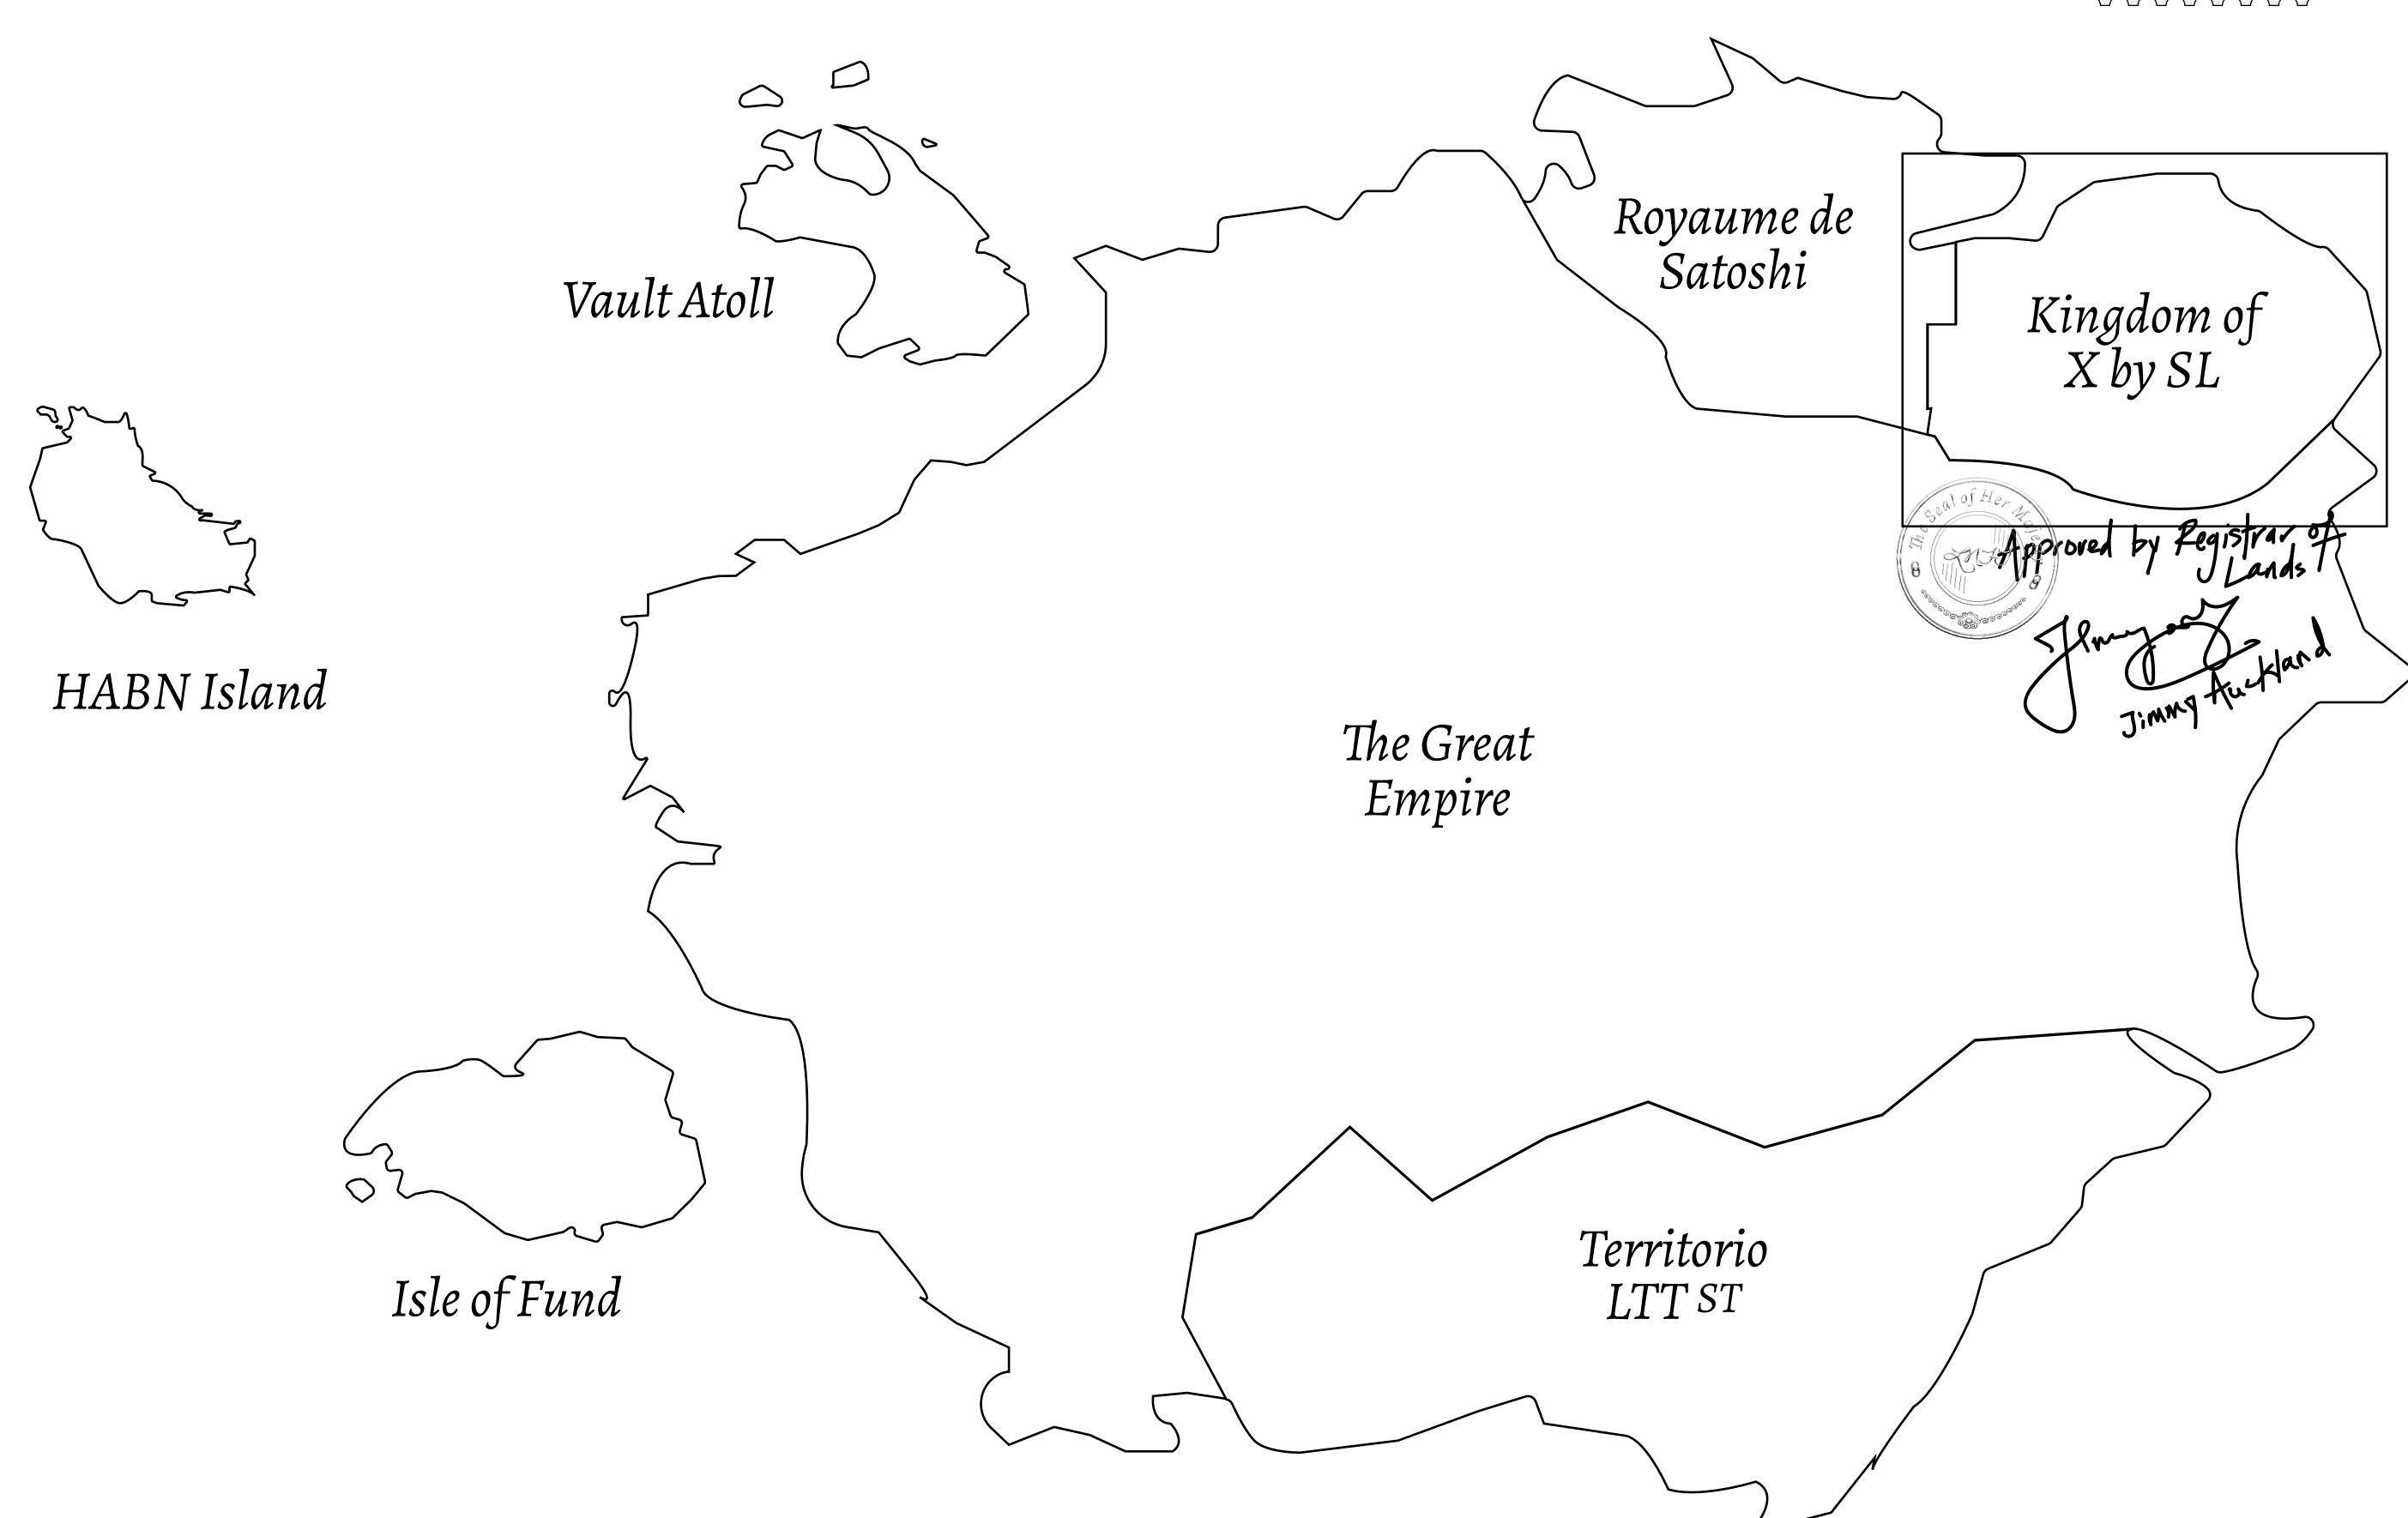

## GEOGRAPHY

COASTLINE
BORDERS
HIGHEST POINT
LOWEST POINT
PLOTS
SCALE

93.89 KM (58.34 MILES)

OCEAN, THE GREAT EMPIRE, SL

PEAK HERMES +7899 M

PORT OF EXCLUSIVITY 0 M

549

1:50000

## H.M. LNFT Land Registry ADMINISTRATIVE AREA KINGDOM OF X BY SL ISSUED 22 November 2021 SCALE 1/50000 Type W-XBYSL: Share of 0.5% of all X by SL sales and Satoshi's Lounge re-sales based on number of