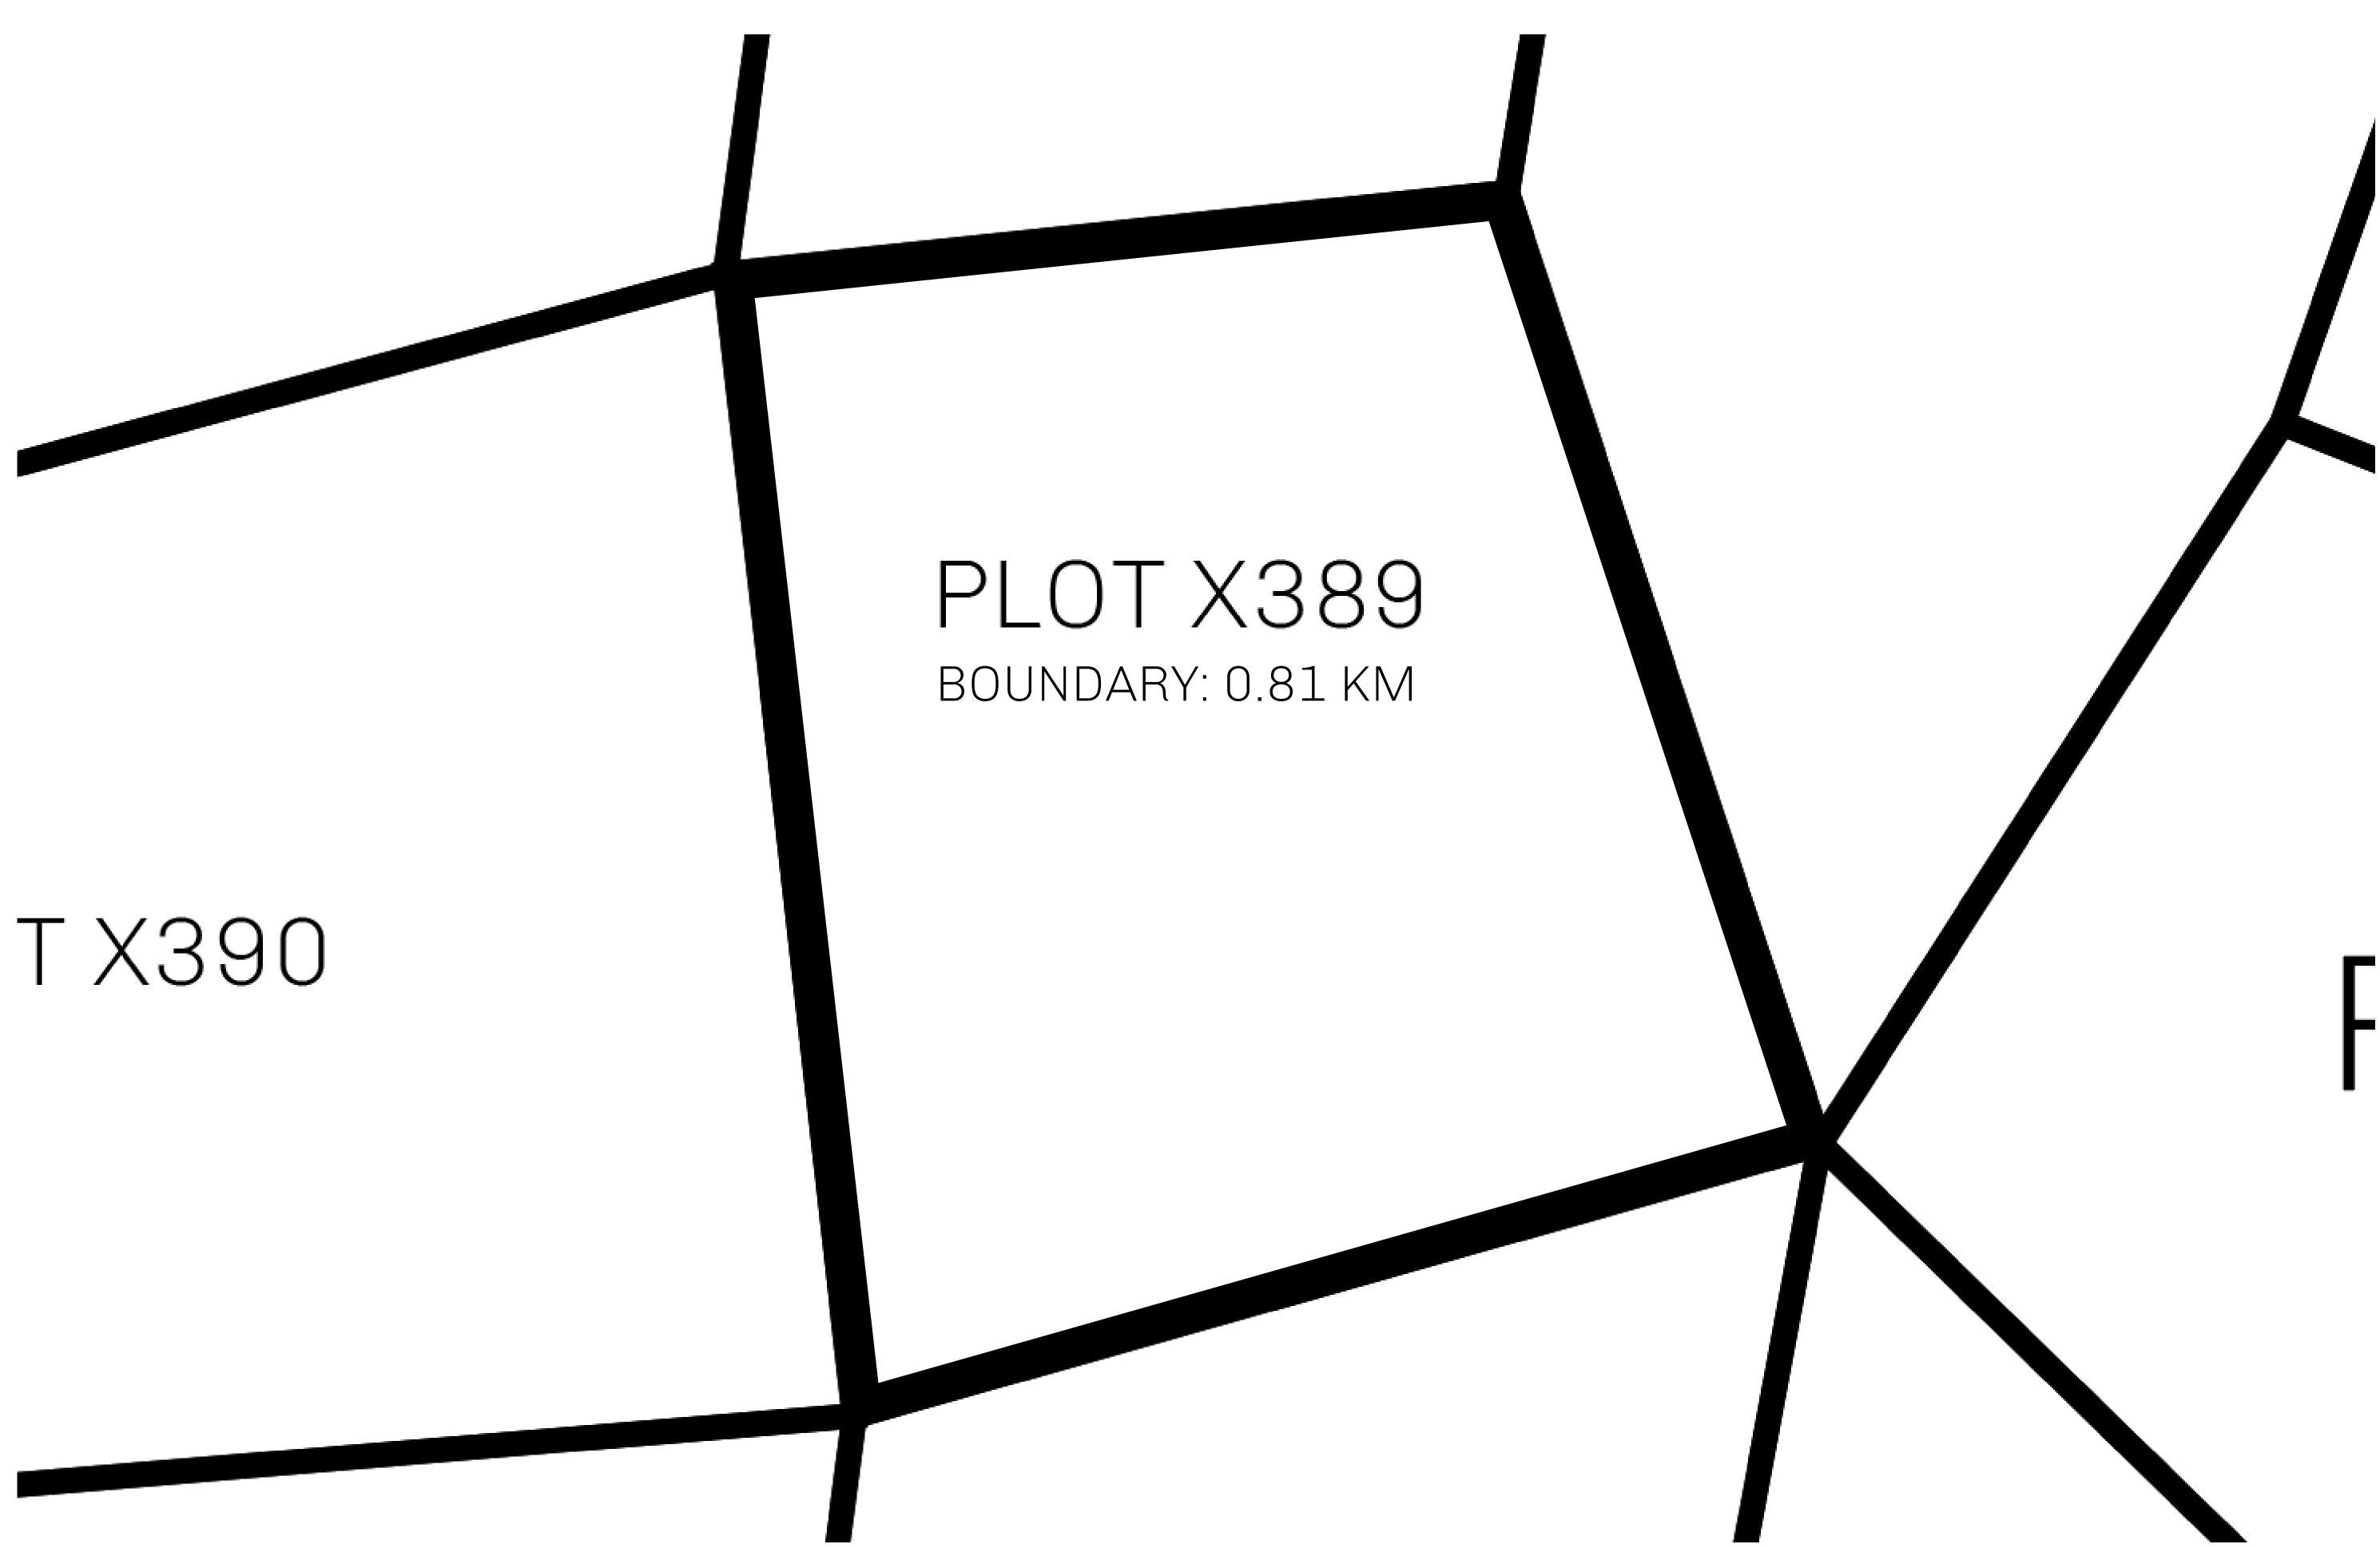

## GEOGRAPHY

COASTLINE
BORDERS
HIGHEST POINT
LOWEST POINT
PLOTS
SCALE

93.89 KM (58.34 MILES)

OCEAN, THE GREAT EMPIRE, SL

PEAK HERMES +7899 M

PORT OF EXCLUSIVITY 0 M

549

1:50000