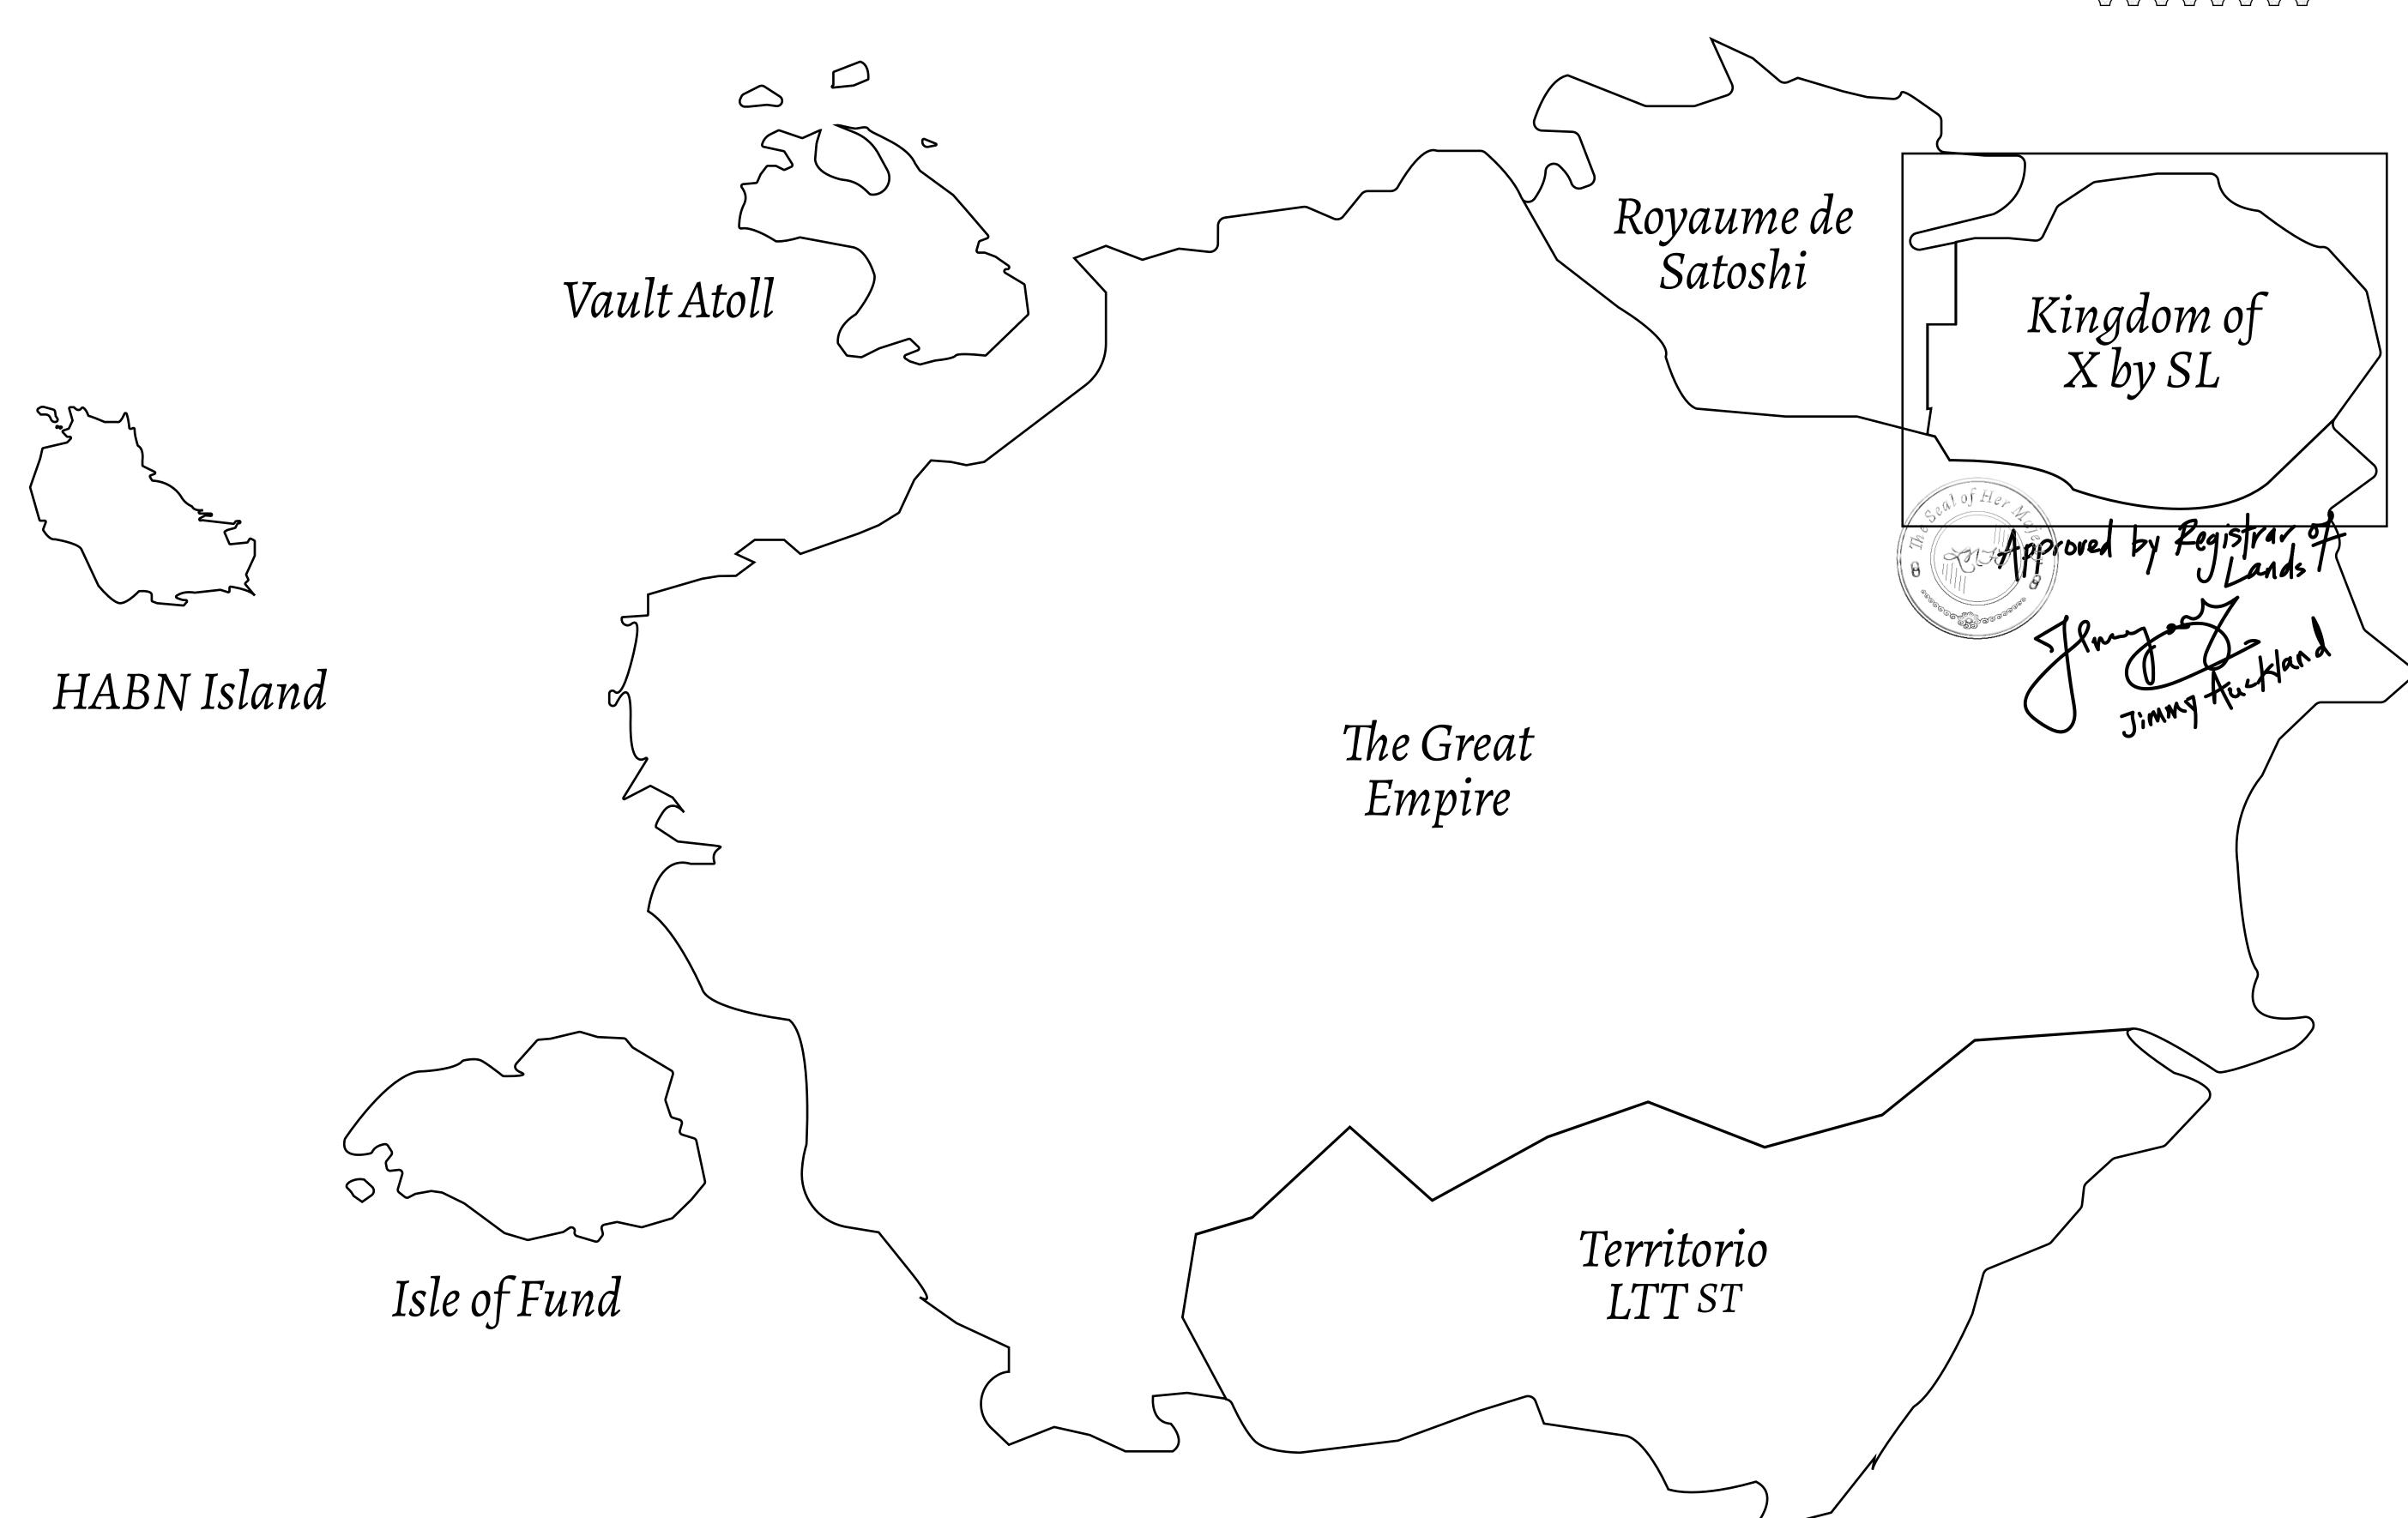

## GEOGRAPHY

COASTLINE
BORDERS
HIGHEST POINT
LOWEST POINT
PLOTS
SCALE

93.89 KM (58.34 MILES)

OCEAN, THE GREAT EMPIRE, SL

PEAK HERMES +7899 M

PORT OF EXCLUSIVITY 0 M

549

1:50000

## H.M. LNFT Land Registry

TITLE NUMBER

X387-221121

KINGDOM OF X BY SL

ISSUED 22 November 2021

SCALE **1/50000** 

Type W-XBYSL: Share of 0.5% of all X by SL sales and Satoshi's Lounge re-sales based on number of NFT Stories minted (rewarded in LTT); Automatic invite to X by SL; Mint 4 NFT Stories