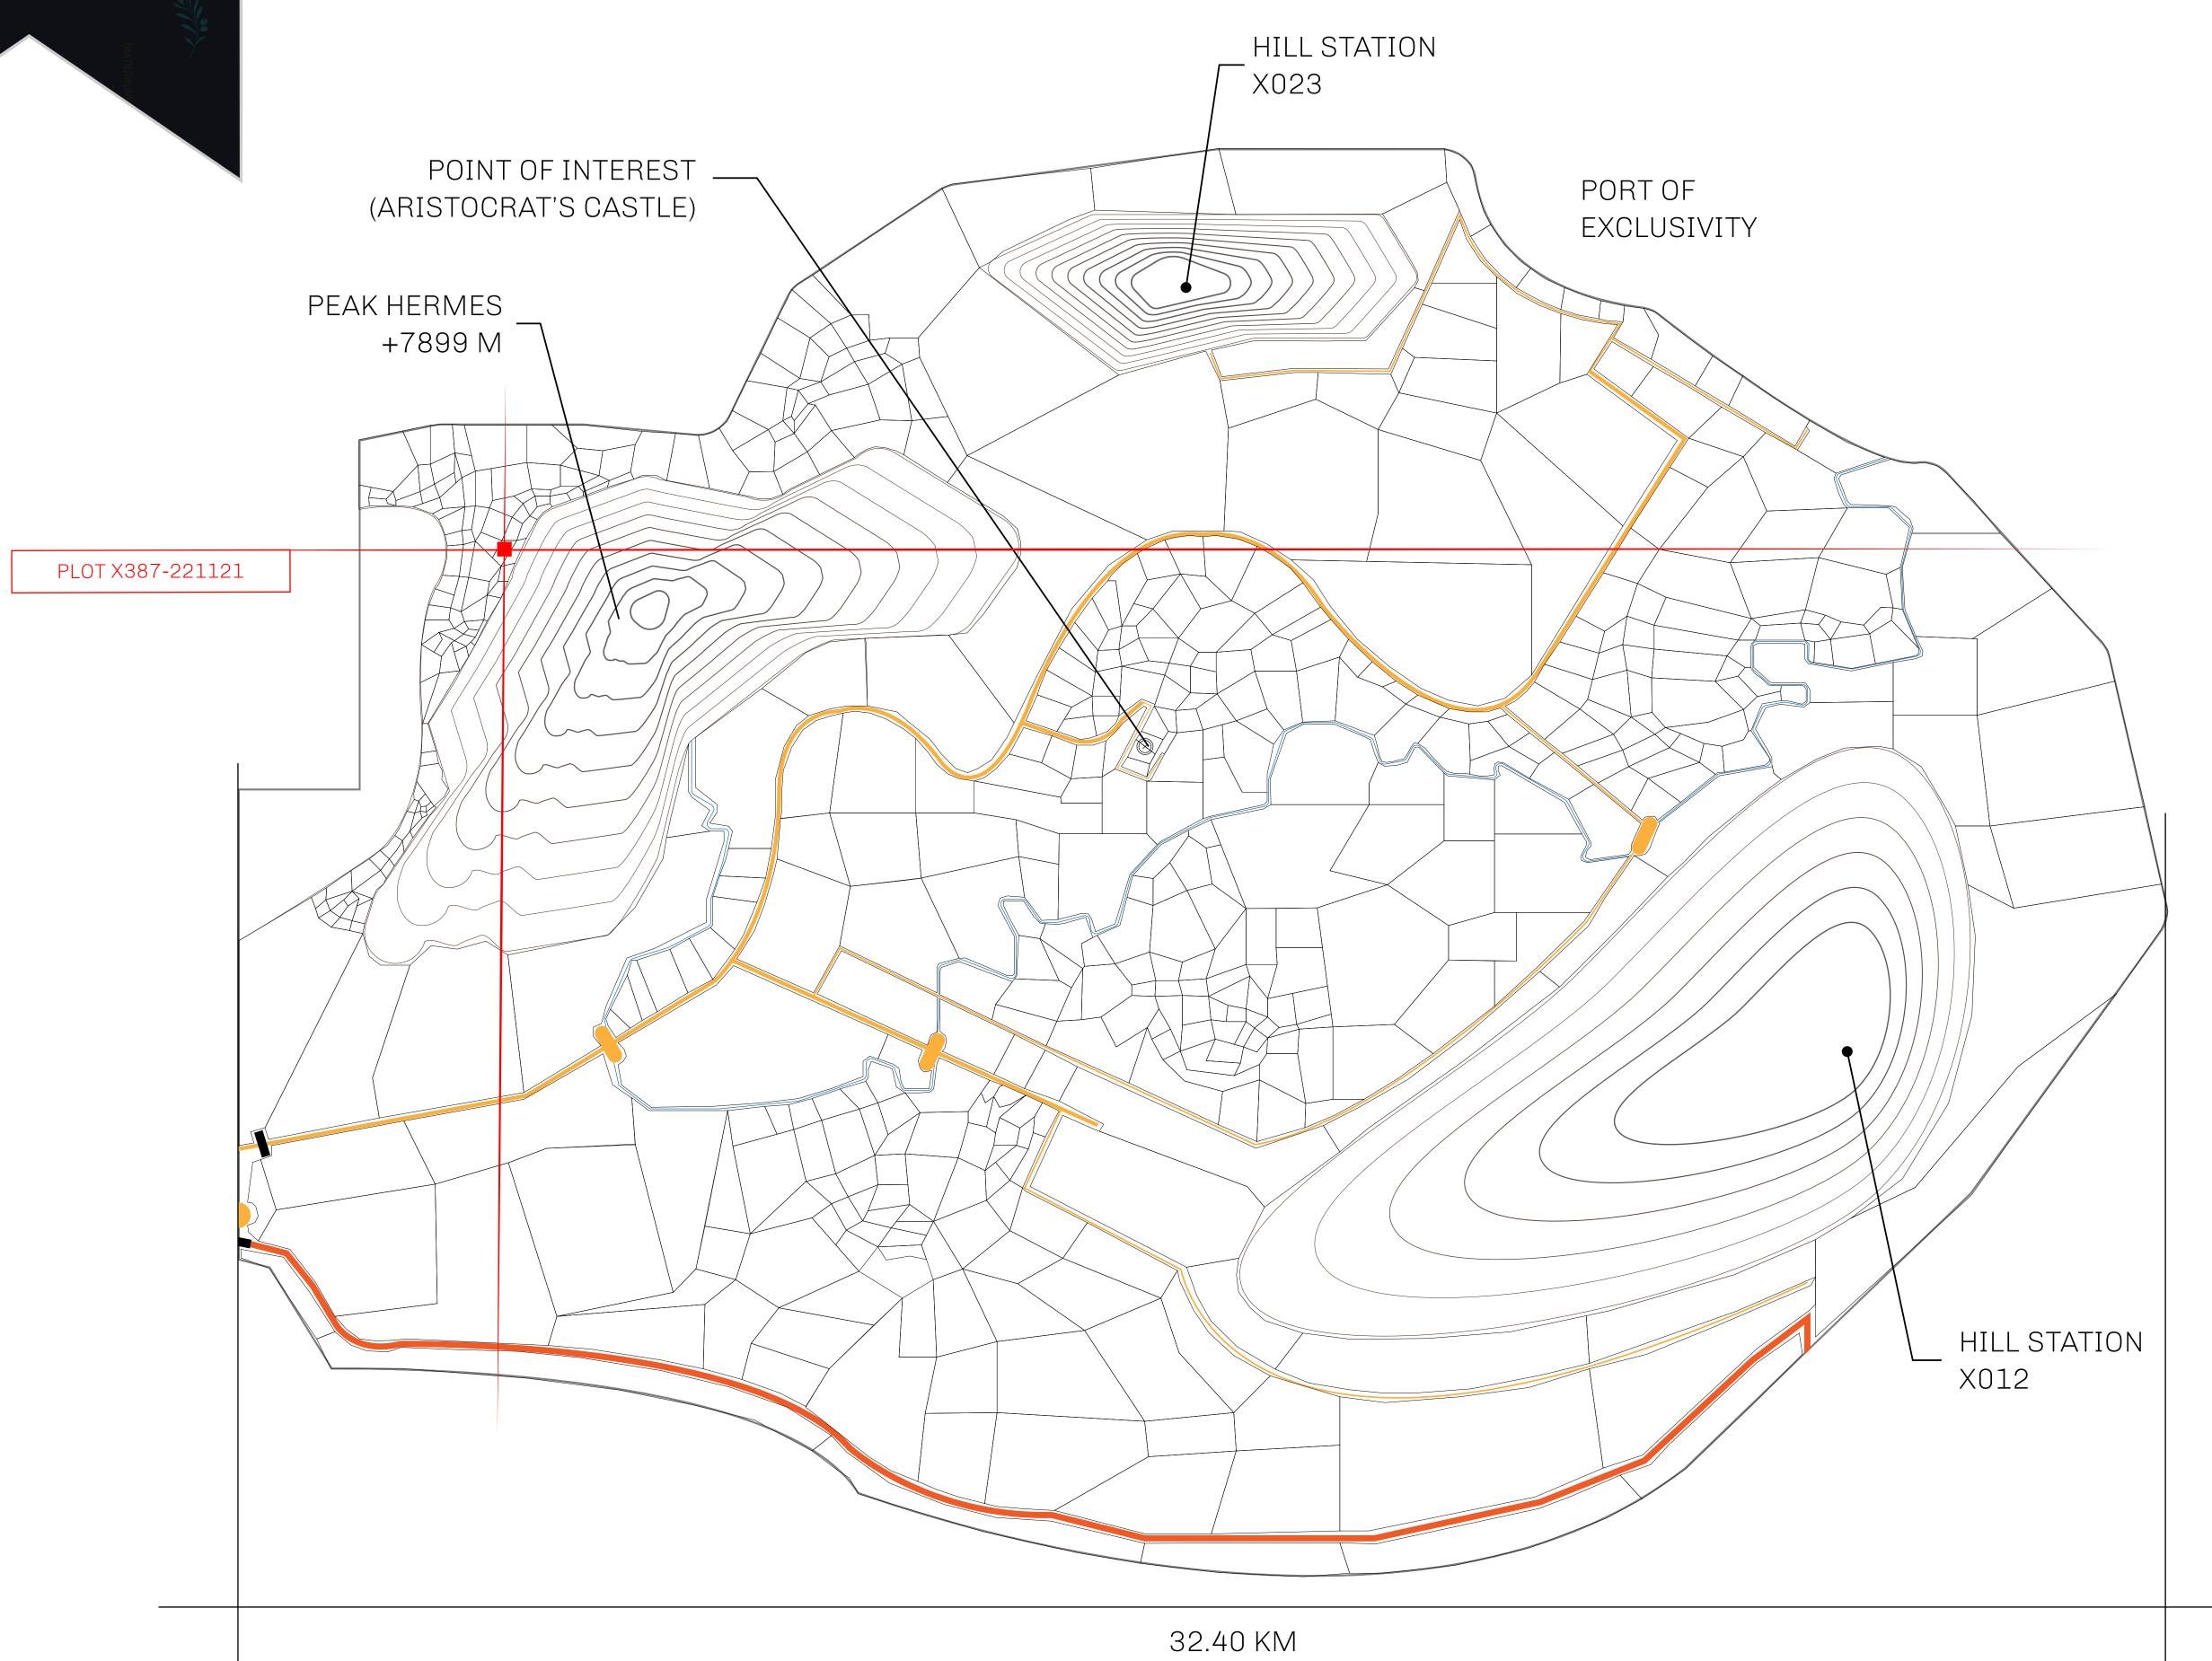

## GEOGRAPHY

COASTLINE
BORDERS
HIGHEST POINT
LOWEST POINT
PLOTS
SCALE

93.89 KM (58.34 MILES)

OCEAN, THE GREAT EMPIRE, SL

PEAK HERMES +7899 M

PORT OF EXCLUSIVITY 0 M

549

1:50000

## H.M. LNFT Land Registry

TITLE NUMBER

X387-221121

KINGDOM OF X BY SL

ISSUED 22 November 2021

SCALE **1/50000** 

Type W-XBYSL: Share of 0.5% of all X by SL sales and Satoshi's Lounge re-sales based on number of NFT Stories minted (rewarded in LTT); Automatic invite to X by SL; Mint 4 NFT Stories