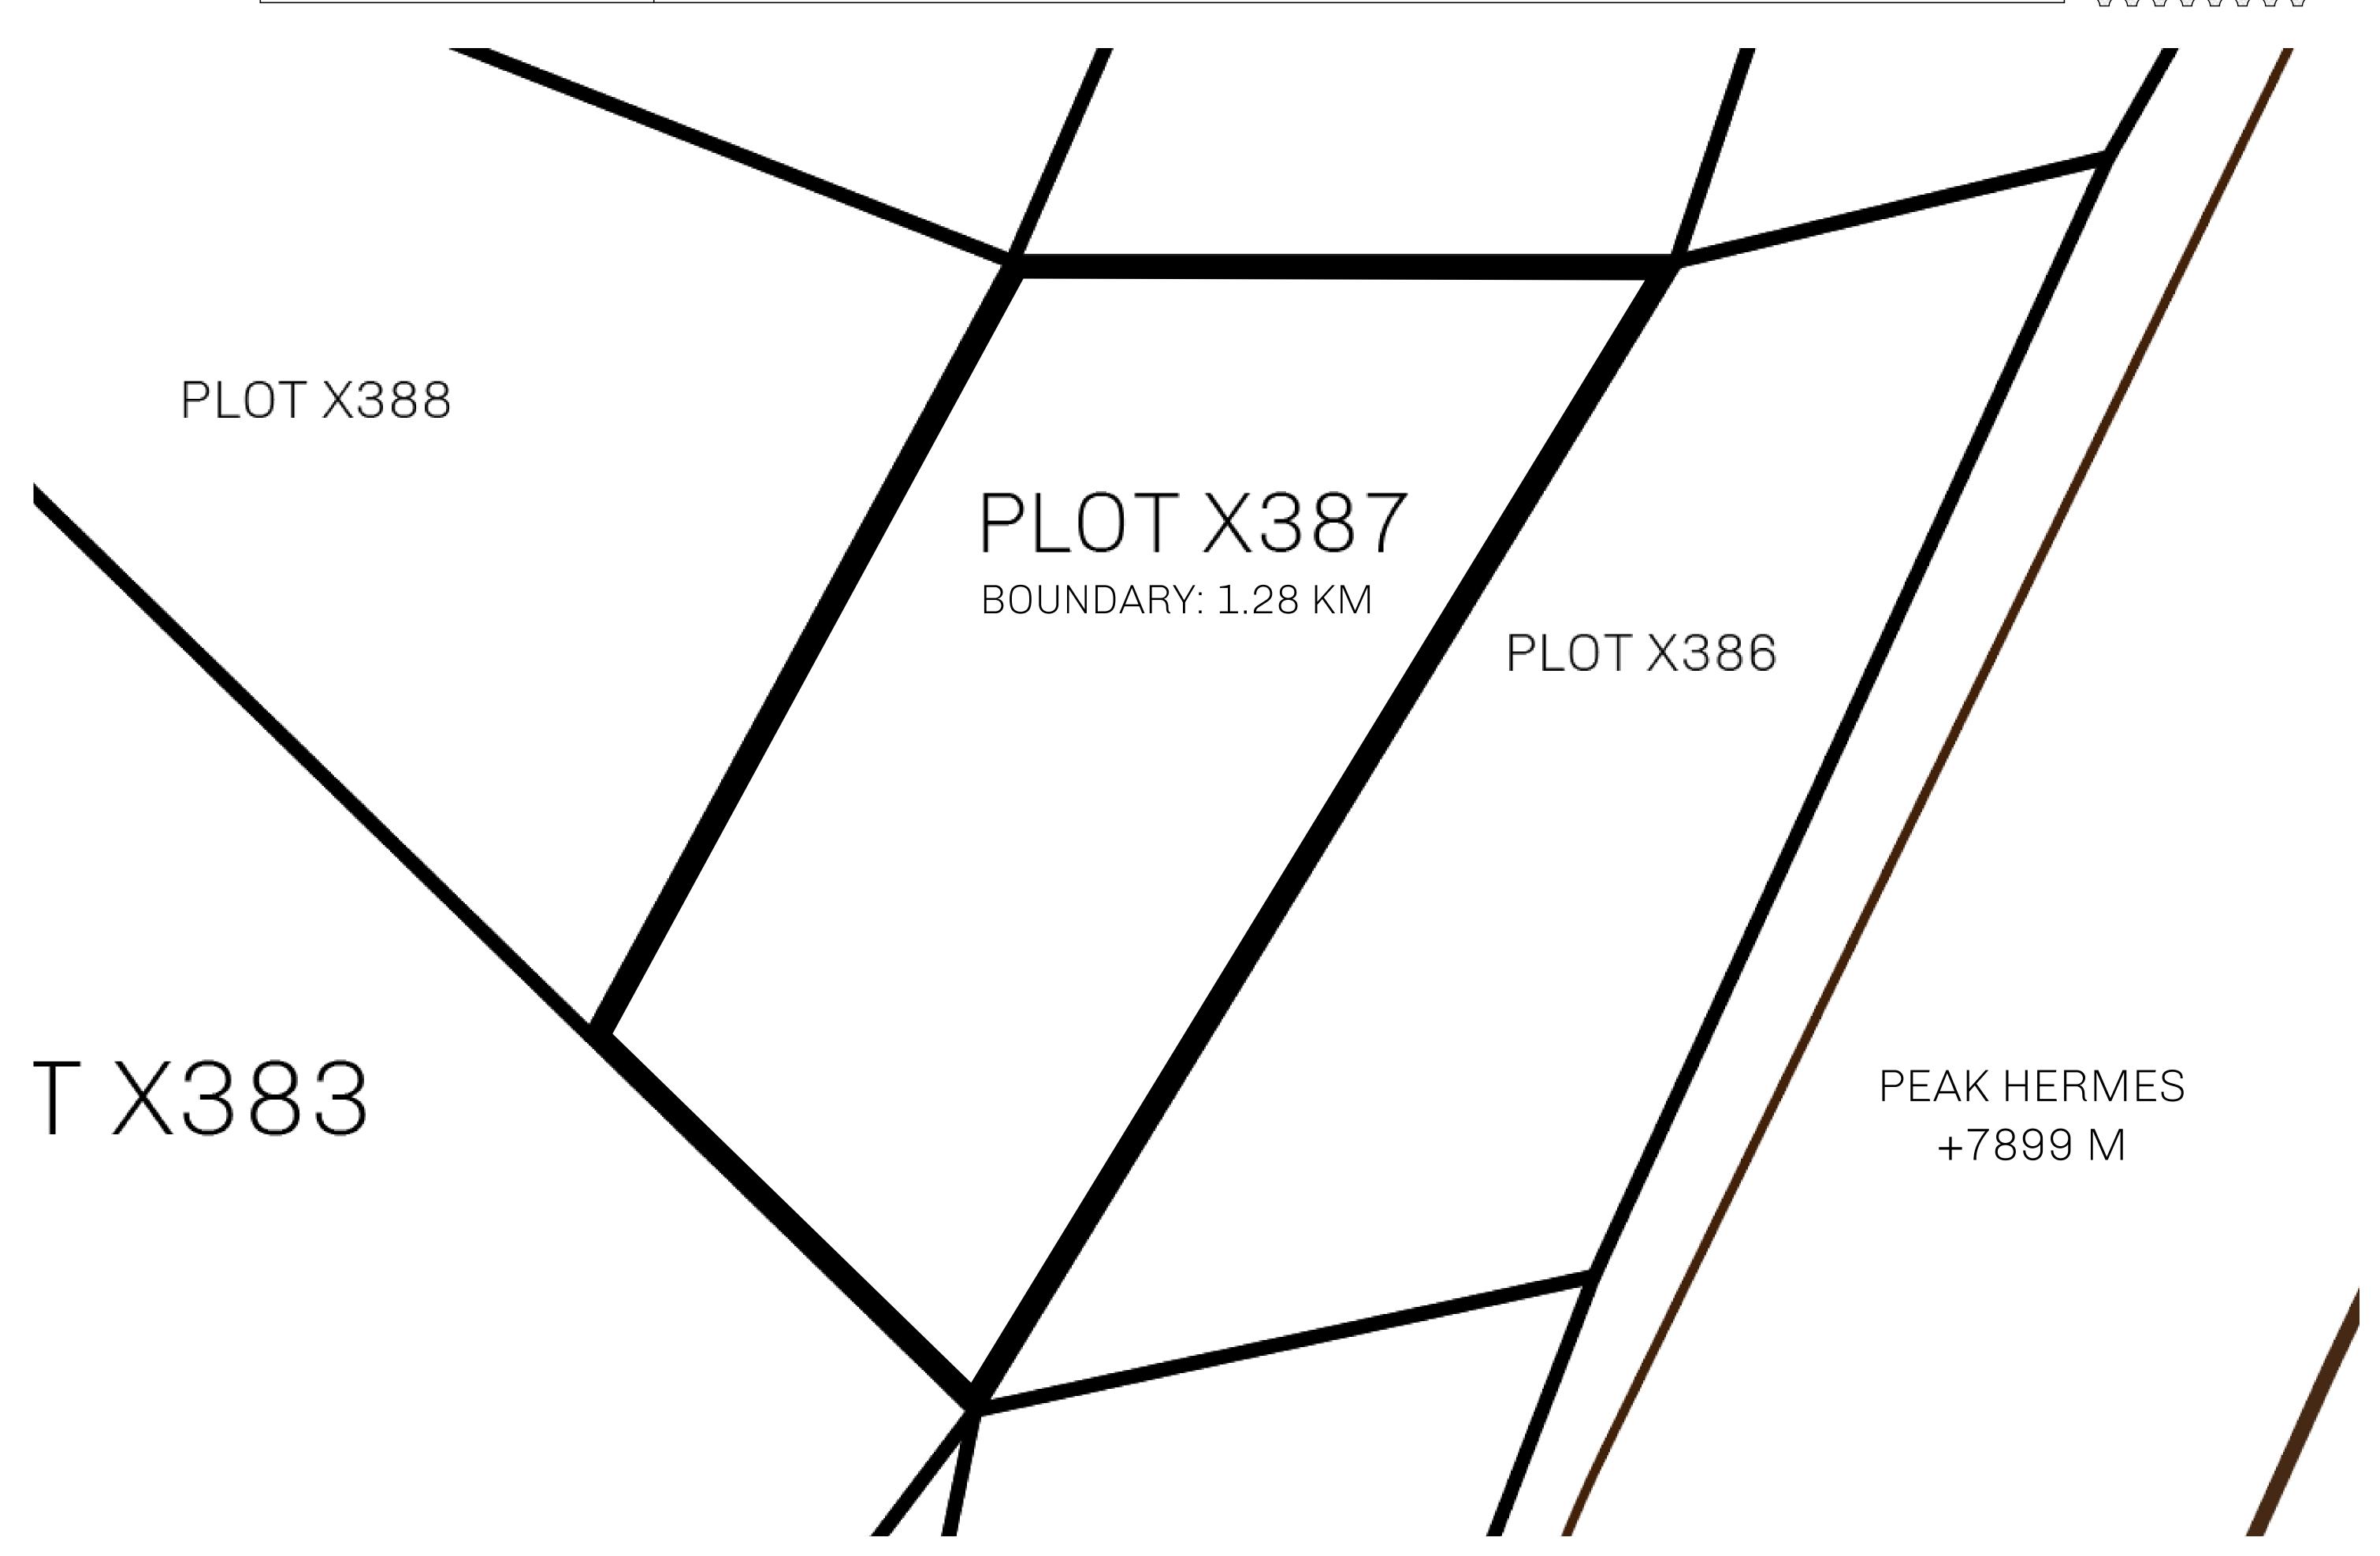

## GEOGRAPHY

COASTLINE
BORDERS
HIGHEST POINT
LOWEST POINT
PLOTS
SCALE

93.89 KM (58.34 MILES)

OCEAN, THE GREAT EMPIRE, SL

PEAK HERMES +7899 M

PORT OF EXCLUSIVITY 0 M

549

1:50000

## H.M. LNFT Land Registry

TITLE NUMBER

X387-221121

KINGDOM OF X BY SL

ISSUED 22 November 2021

SCALE **1/50000** 

Type W-XBYSL: Share of 0.5% of all X by SL sales and Satoshi's Lounge re-sales based on number of NFT Stories minted (rewarded in LTT); Automatic invite to X by SL; Mint 4 NFT Stories