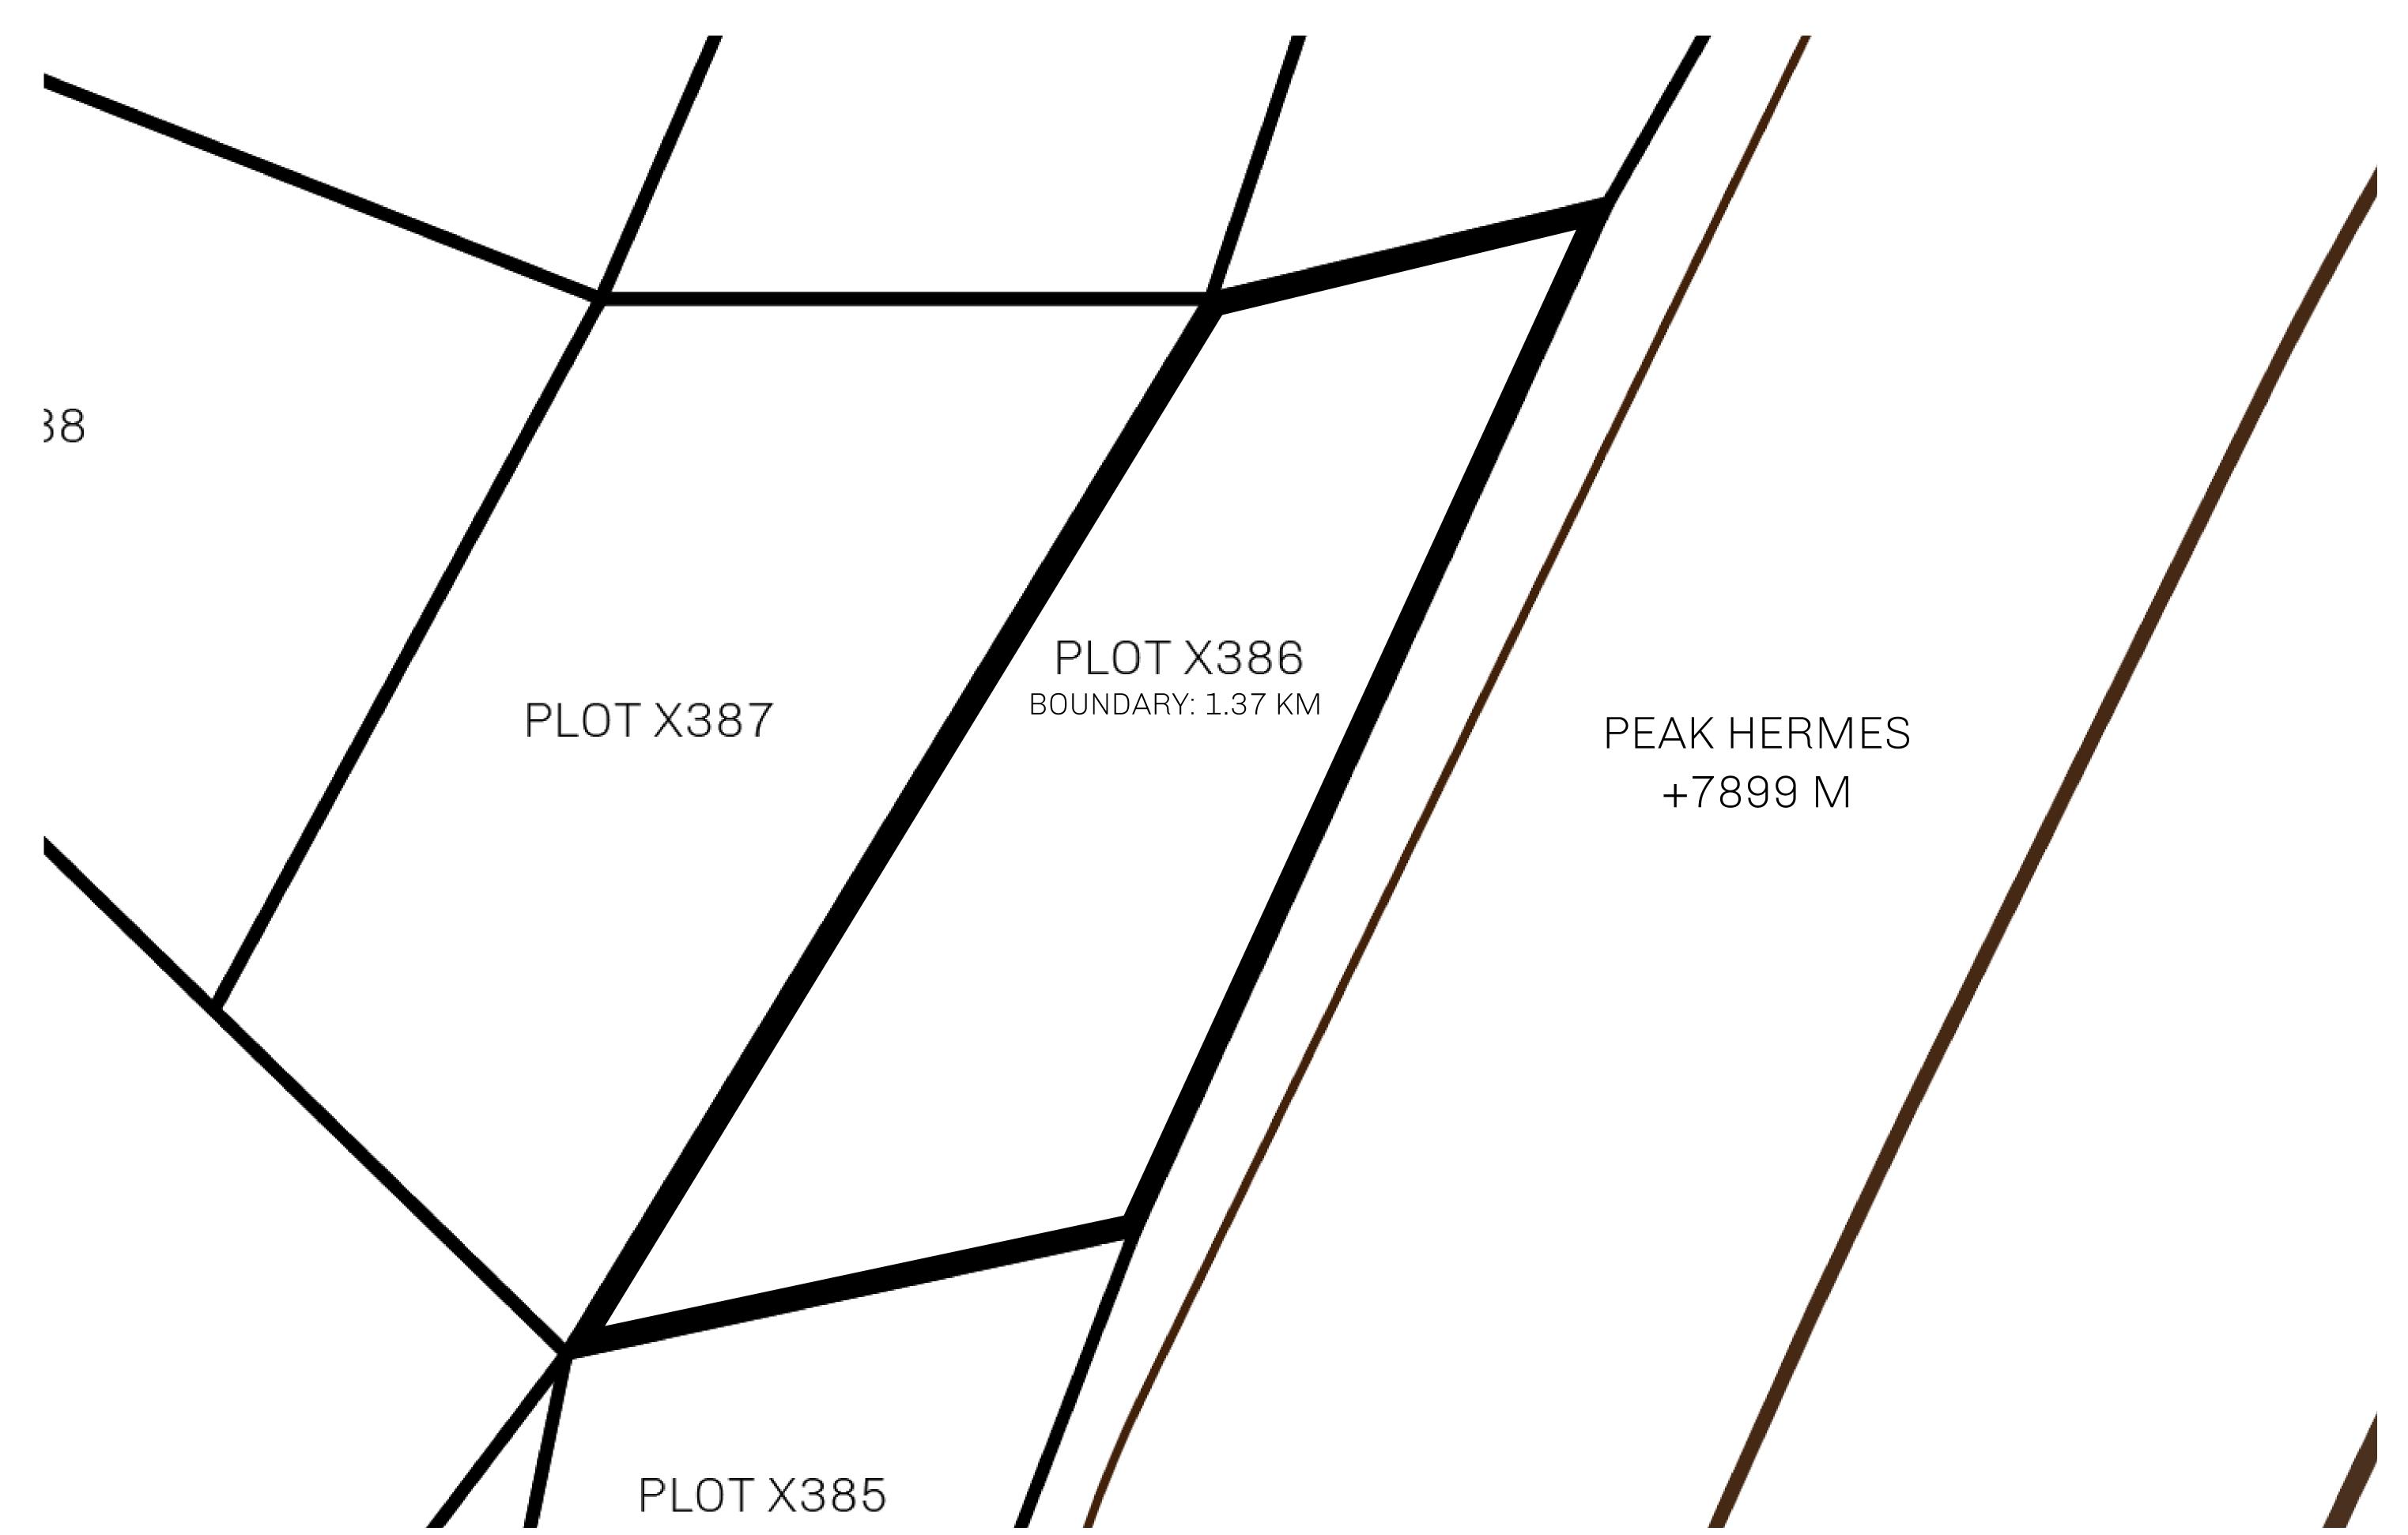

## GEOGRAPHY

COASTLINE
BORDERS
HIGHEST POINT
LOWEST POINT
PLOTS
SCALE

93.89 KM (58.34 MILES)

OCEAN, THE GREAT EMPIRE, SL

PEAK HERMES +7899 M

PORT OF EXCLUSIVITY 0 M

549

1:50000