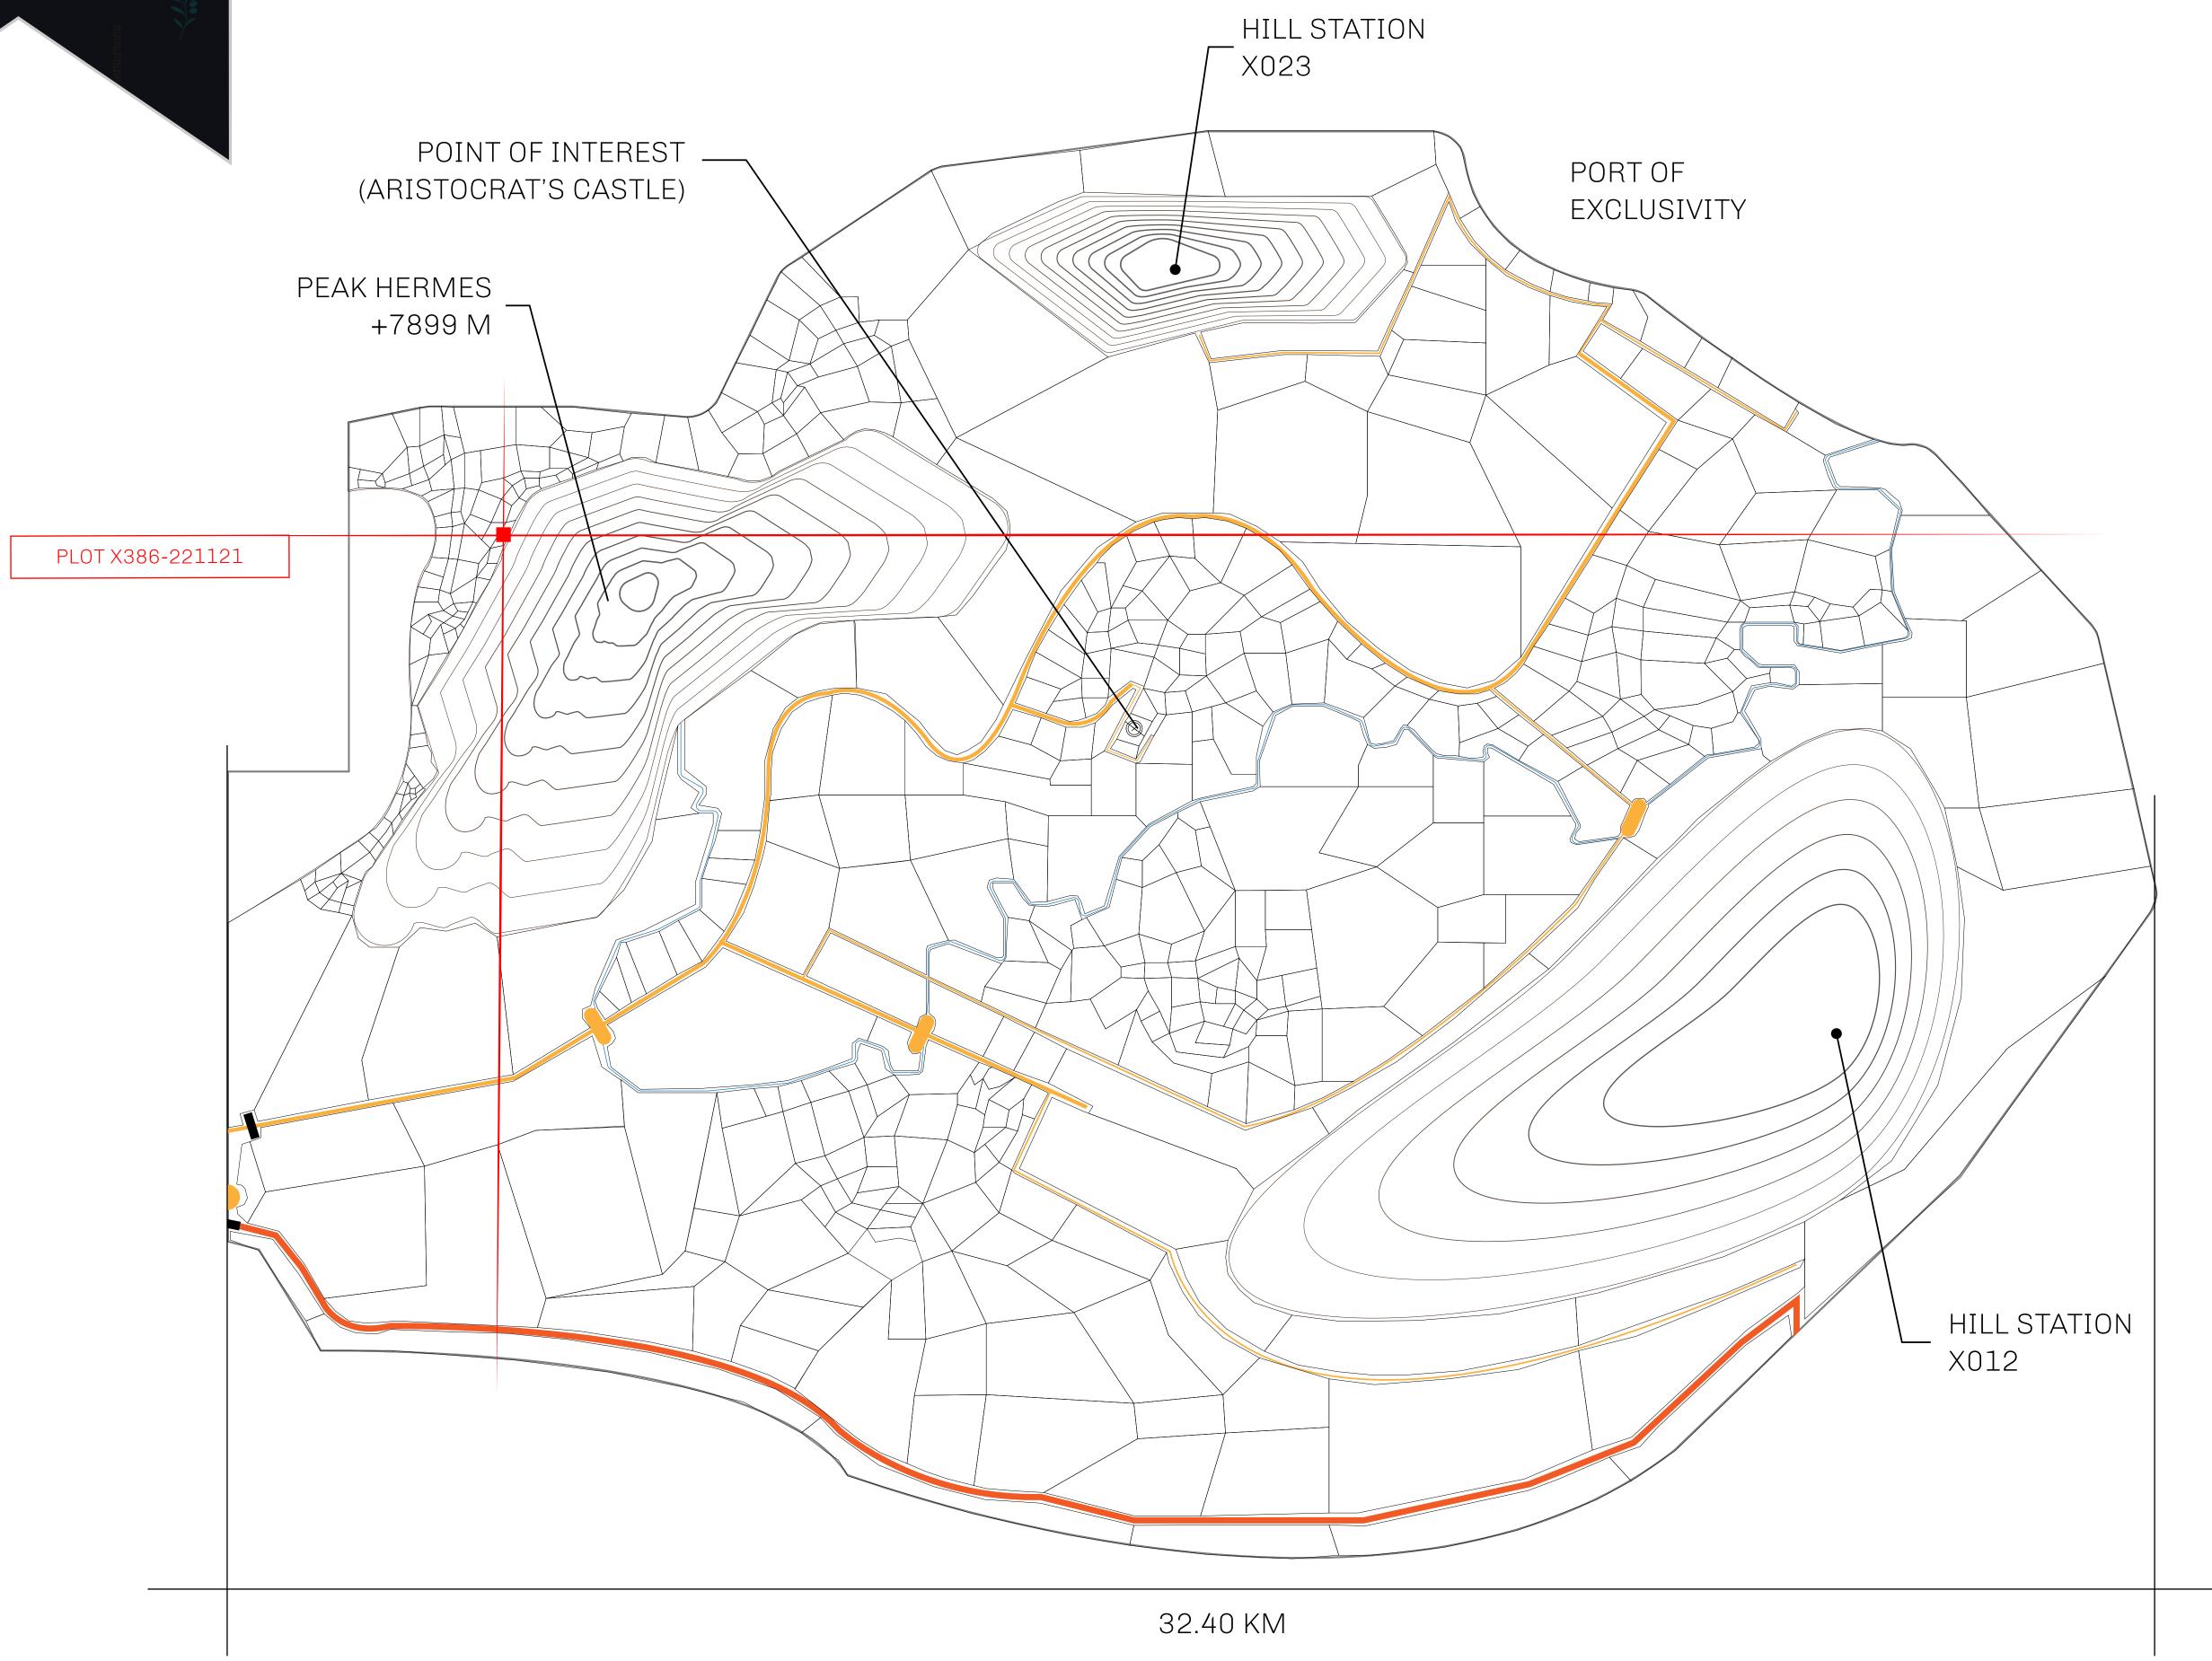

## GEOGRAPHY

COASTLINE
BORDERS
HIGHEST POINT
LOWEST POINT
PLOTS
SCALE

93.89 KM (58.34 MILES)

OCEAN, THE GREAT EMPIRE, SL

PEAK HERMES +7899 M

PORT OF EXCLUSIVITY 0 M

549

1:50000