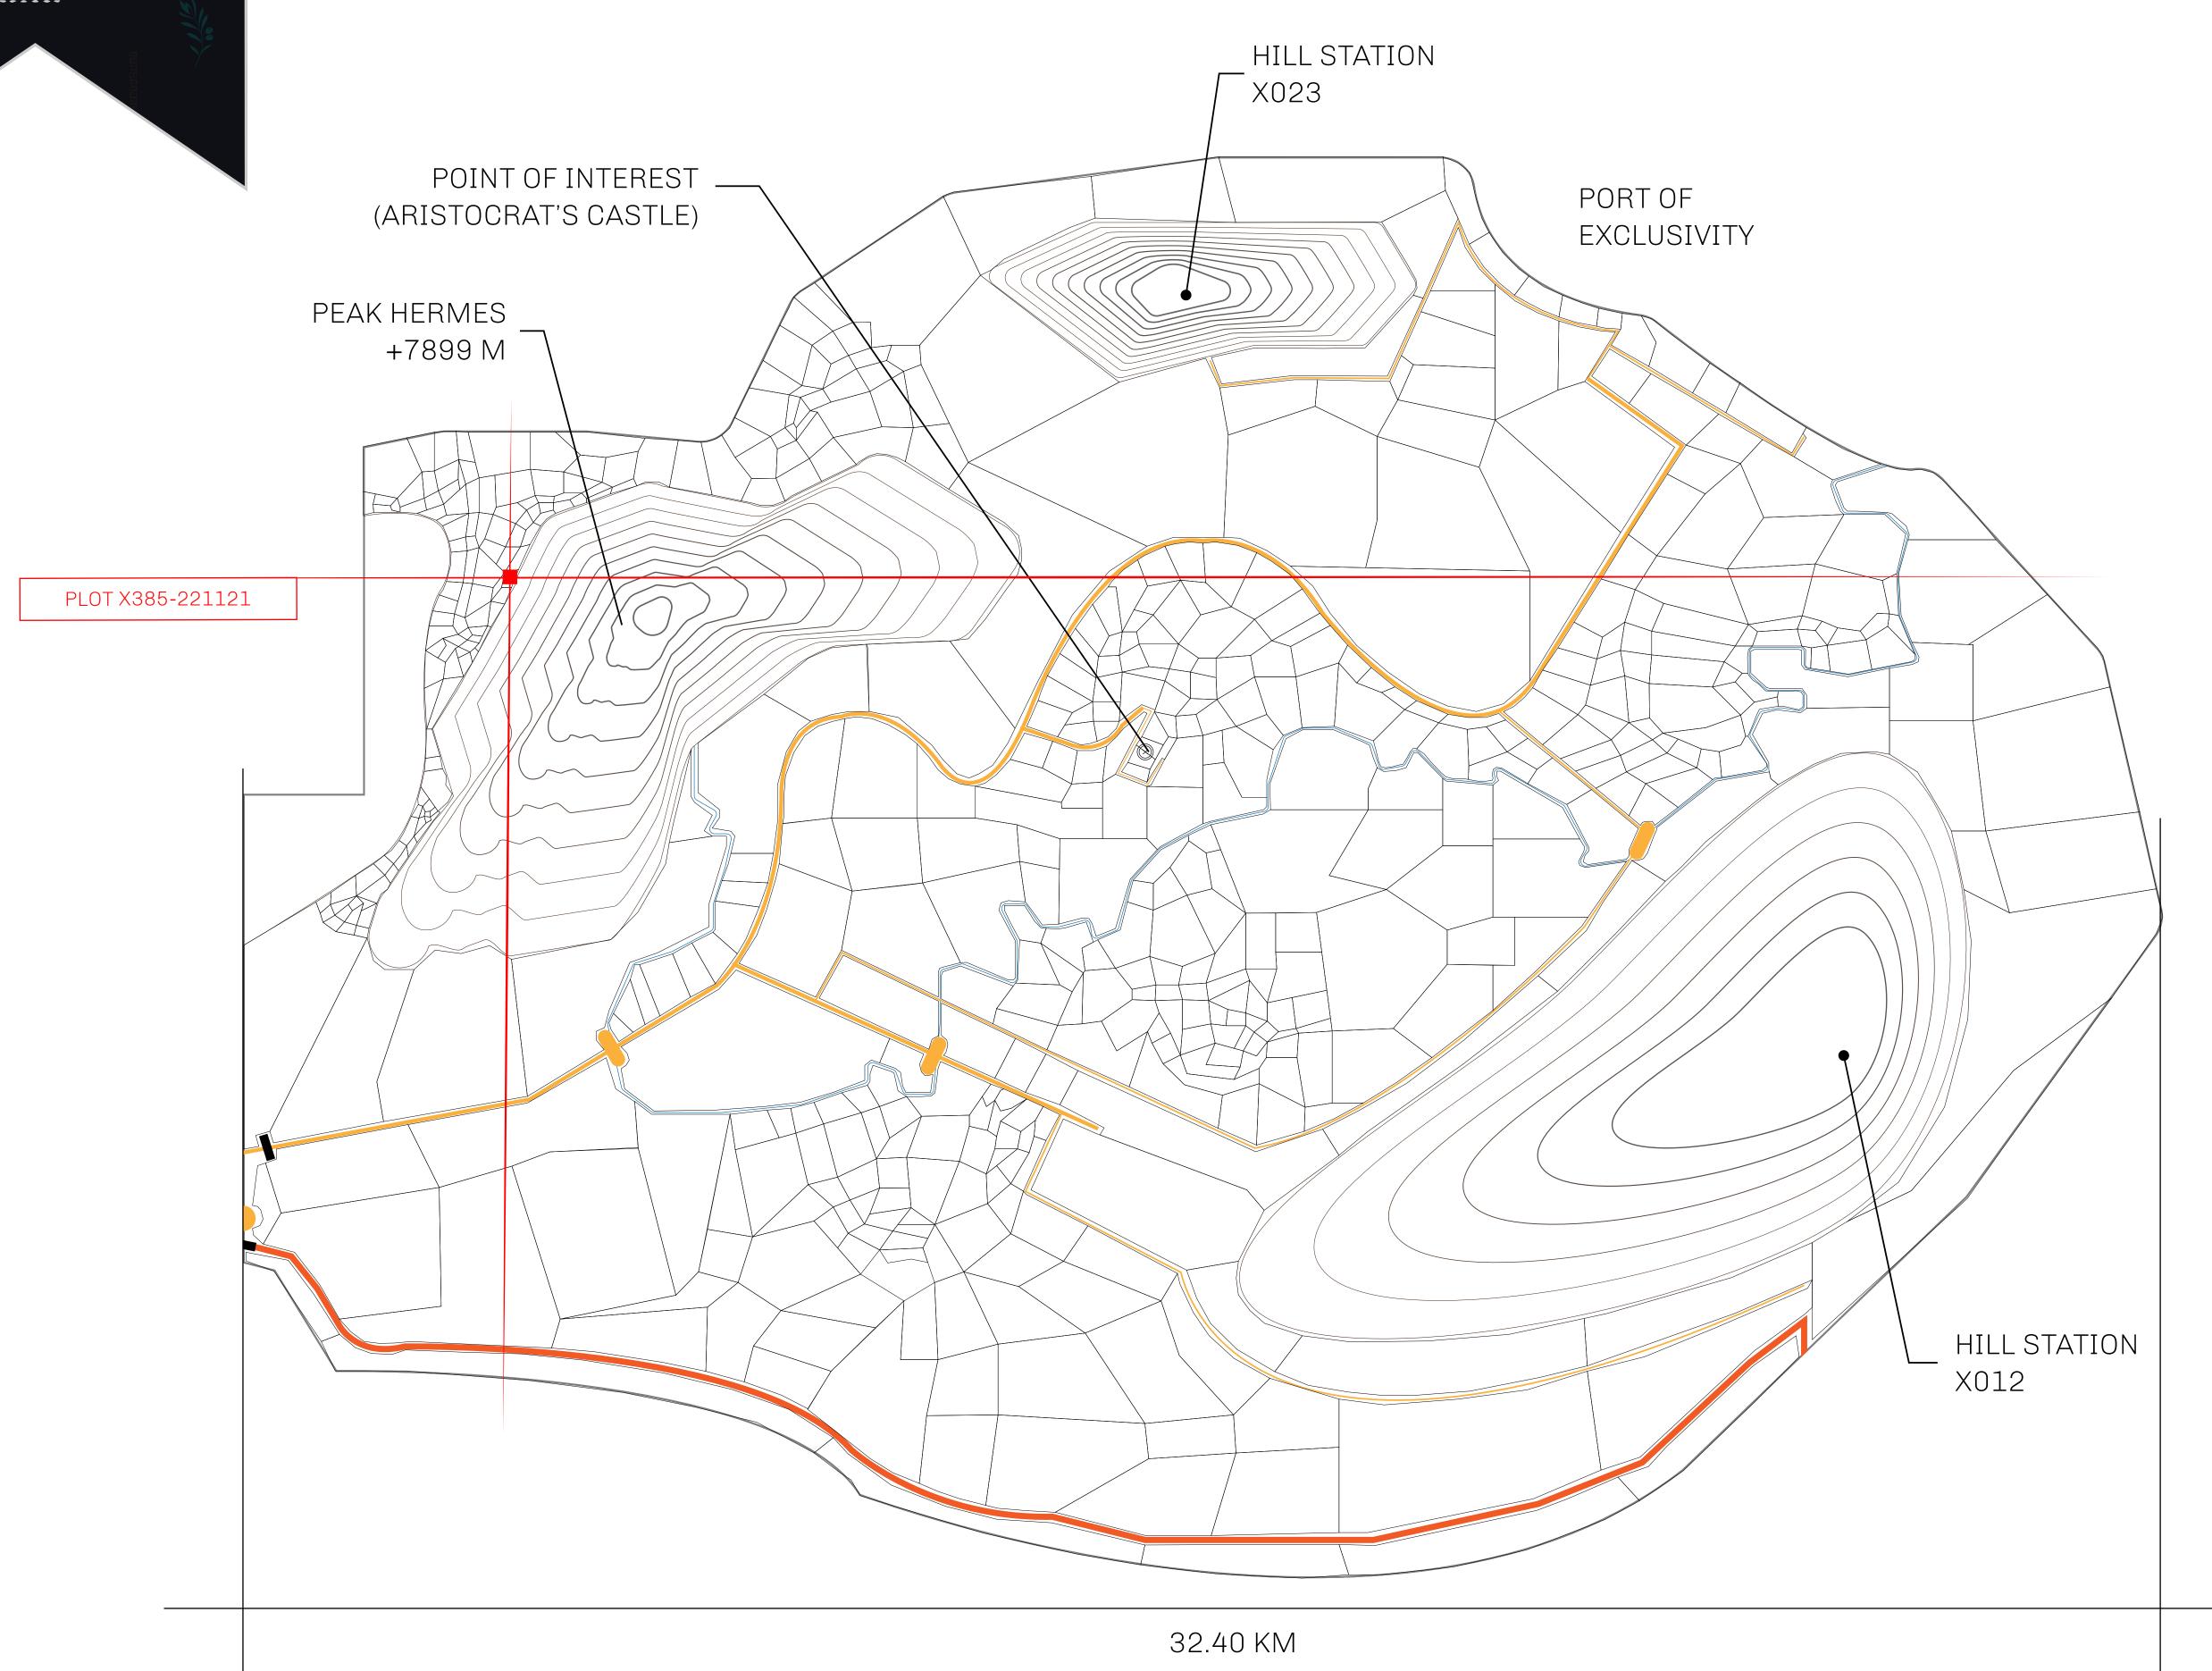

## GEOGRAPHY

COASTLINE
BORDERS
HIGHEST POINT
LOWEST POINT
PLOTS
SCALE

93.89 KM (58.34 MILES)

OCEAN, THE GREAT EMPIRE, SL

PEAK HERMES +7899 M

PORT OF EXCLUSIVITY 0 M

549

1:50000

## H.M. LNFT Land Registry

TITLE NUMBER

X385-221121

ADMINISTRATIVE AREA

KINGDOM OF X BY SL

ISSUED 22 November 2021

SCALE **1/50000** 

Type W-XBYSL: Share of 0.5% of all X by SL sales and Satoshi's Lounge re-sales based on number of NFT Stories minted (rewarded in LTT); Automatic invite to X by SL; Mint 4 NFT Stories