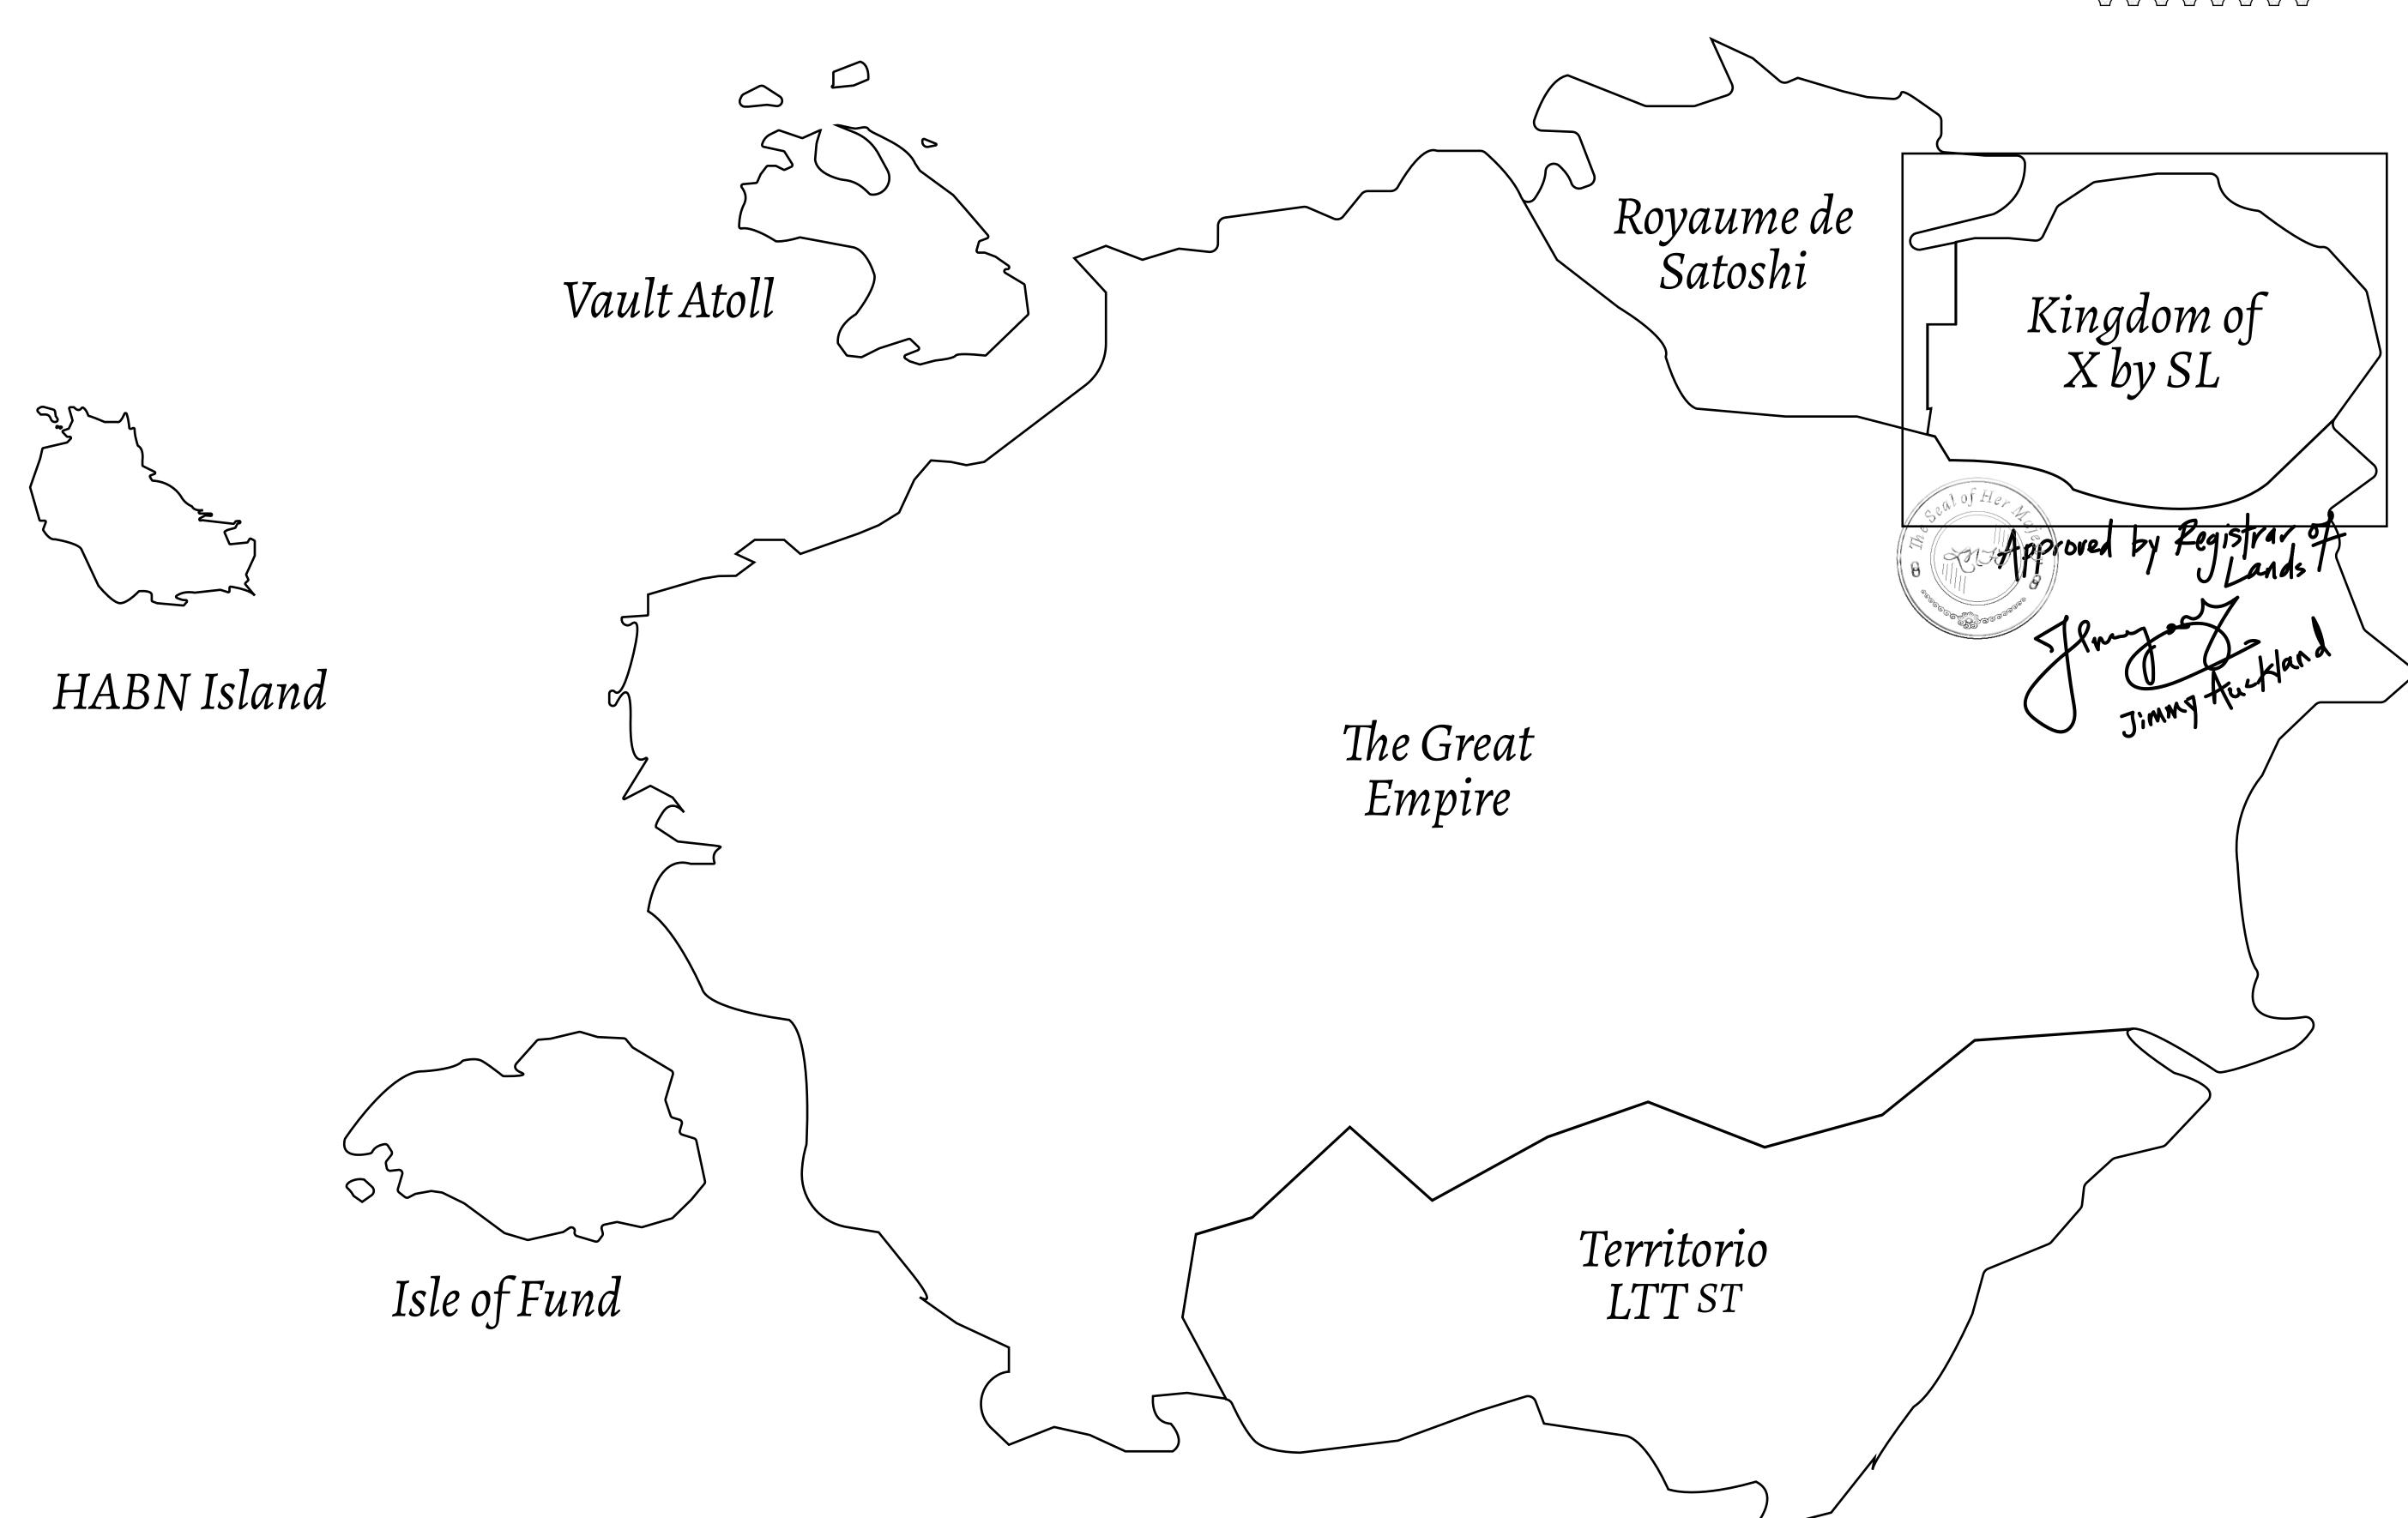

## GEOGRAPHY

COASTLINE
BORDERS
HIGHEST POINT
LOWEST POINT
PLOTS
SCALE

93.89 KM (58.34 MILES)

OCEAN, THE GREAT EMPIRE, SL

PEAK HERMES +7899 M

PORT OF EXCLUSIVITY 0 M

549

1:50000

## H.M. LNFT Land Registry

TITLE NUMBER

X385-221121

ADMINISTRATIVE AREA

KINGDOM OF X BY SL

ISSUED 22 November 2021

SCALE **1/50000** 

Type W-XBYSL: Share of 0.5% of all X by SL sales and Satoshi's Lounge re-sales based on number of NFT Stories minted (rewarded in LTT); Automatic invite to X by SL; Mint 4 NFT Stories