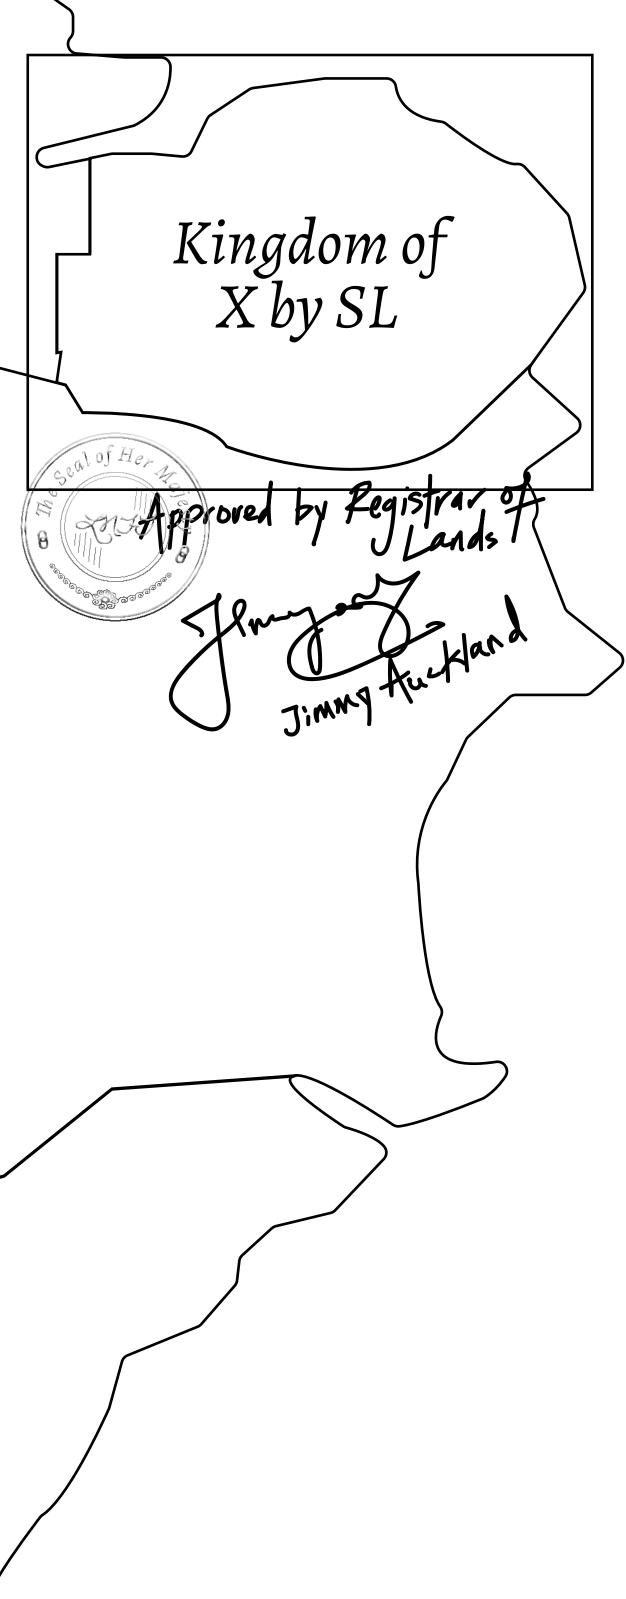

# LOOT NFT WORLD

HABN Island

 $\bigcirc$ 

Vault Atoll

Isle of Fund

The Great Empire

THE ARISTOCRATS GEOGRAPHY The richest state in Loot NFT World. Special tablets are used to COASTLINE 93.89 KM (58.34 MILES) conduct high value auctions at galas and special events. The OCEAN, THE GREAT EMPIRE, SL BORDERS aristocrats donate 7% of their earnings to the Stakers, a special HIGHEST POINT PEAK HERMES +7899 M group of people, from the Great Empire. Ever since the marriage LOWEST POINT PORT OF EXCLUSIVITY 0 M of the Sultan's daughter and the prince of X by SL, the Kingdom PLOTS 549 also donates 3% of its earnings to the Royaume De Satoshi. SCALE 1:50000 HILL STATION X023 POINT OF INTEREST PORT OF (ARISTOCRAT'S CASTLE) EXCLUSIVITY +7899 M Æ/