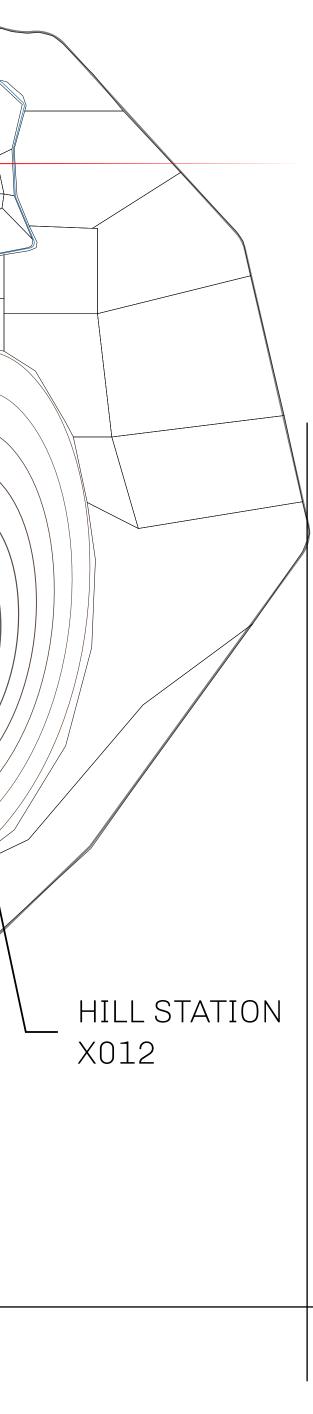

# LOOT NFT WORLD

HABN Island

 $\bigcirc$ 

Vault Atoll

Isle of Fund

The Great Empire

THE ARISTOCRATS GEOGRAPHY The richest state in Loot NFT World. Special tablets are used to COASTLINE 93.89 KM (58.34 MILES) conduct high value auctions at galas and special events. The OCEAN, THE GREAT EMPIRE, SL BORDERS aristocrats donate 7% of their earnings to the Stakers, a special HIGHEST POINT PEAK HERMES +7899 M group of people, from the Great Empire. Ever since the marriage LOWEST POINT PORT OF EXCLUSIVITY 0 M of the Sultan's daughter and the prince of X by SL, the Kingdom PLOTS 549 also donates 3% of its earnings to the Royaume De Satoshi. SCALE 1:50000 HILL STATION X023 POINT OF INTEREST PORT OF (ARISTOCRAT'S CASTLE) EXCLUSIVITY +7899 M Æ/