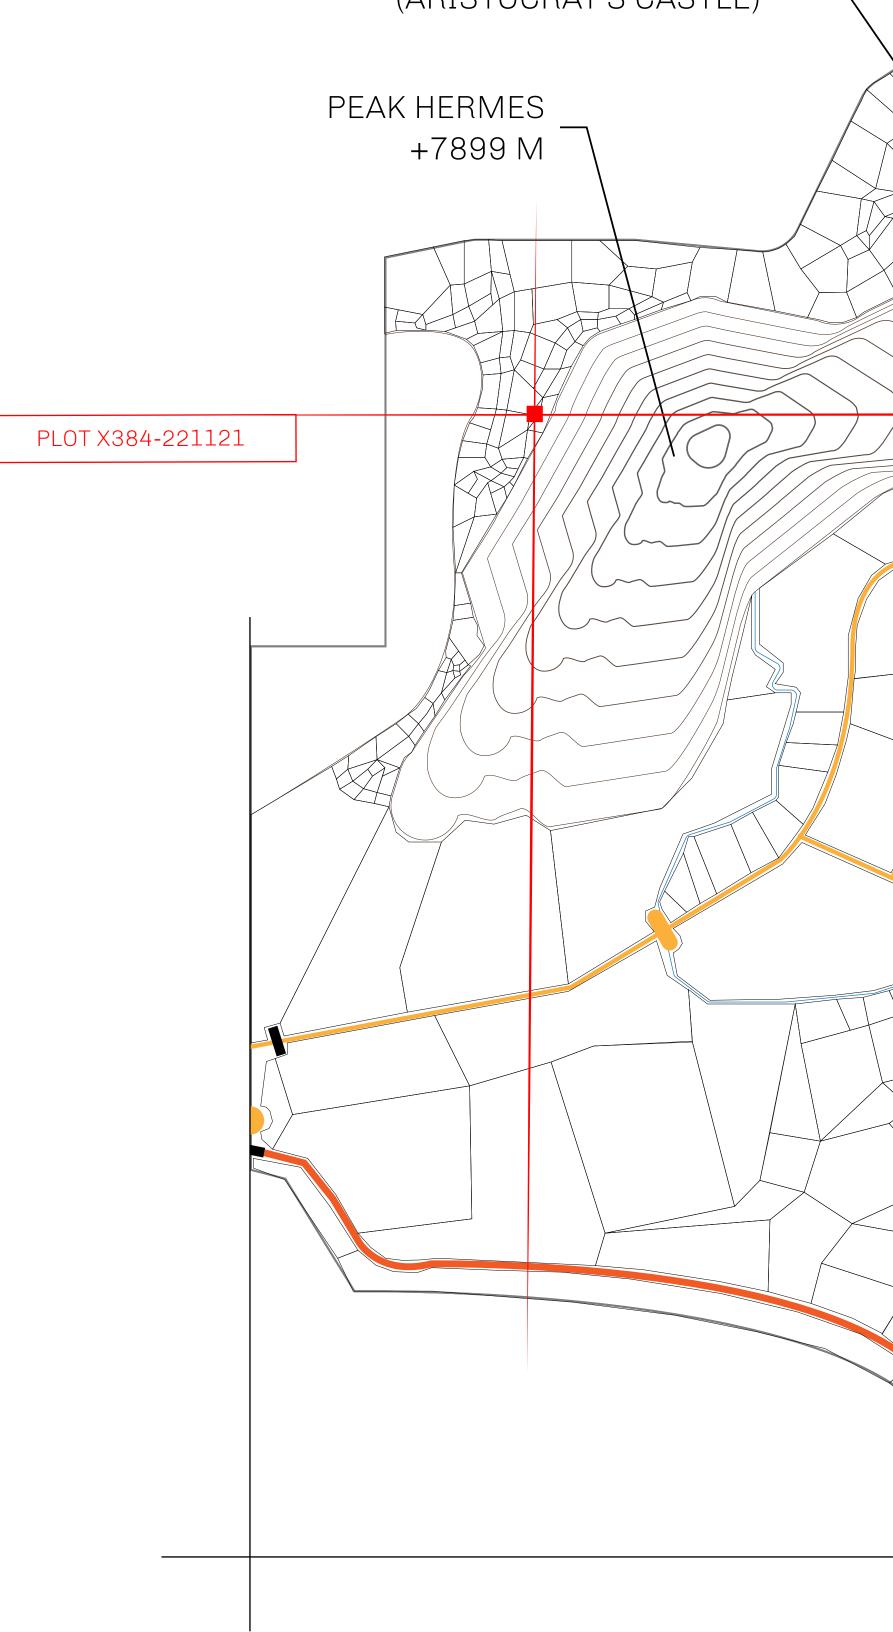

# LOOT NFT WORLD

HABN Island

 $\bigcirc$ 

Vault Atoll

Isle of Fund

The Great Empire

THE ARISTOCRATS GEOGRAPHY The richest state in Loot NFT World. Special tablets are used to COASTLINE 93.89 KM (58.34 MILES) conduct high value auctions at galas and special events. The OCEAN, THE GREAT EMPIRE, SL BORDERS aristocrats donate 7% of their earnings to the Stakers, a special HIGHEST POINT PEAK HERMES +7899 M group of people, from the Great Empire. Ever since the marriage LOWEST POINT PORT OF EXCLUSIVITY 0 M of the Sultan's daughter and the prince of X by SL, the Kingdom PLOTS 549 also donates 3% of its earnings to the Royaume De Satoshi. SCALE 1:50000 HILL STATION X023 POINT OF INTEREST PORT OF (ARISTOCRAT'S CASTLE) EXCLUSIVITY +7899 M Æ/

### PLOT X377

| y | TITLE NUMBER<br>X384-221121 |  |  |  |
|---|-----------------------------|--|--|--|
|   |                             |  |  |  |