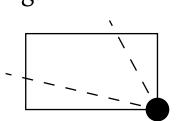

#### PEAK HERMES +7899 M

**OFFICIAL PERSPECTIVE SHEET FOR FILING** Indicate vantage point for each drawing. Copy and mark each sheet required prior to filing.

Guide - Vantage point should be indicated as shown in the diagram: