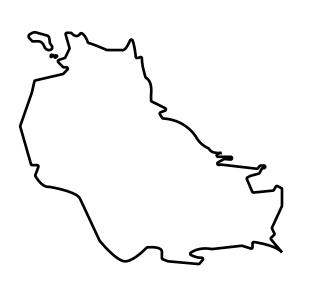

# LOOT NFT WORLD

HABN Island

 $\bigcirc$ 

Vault Atoll

Isle of Fund

The Great Empire

THE ARISTOCRATS GEOGRAPHY The richest state in Loot NFT World. Special tablets are used to COASTLINE 93.89 KM (58.34 MILES) conduct high value auctions at galas and special events. The OCEAN, THE GREAT EMPIRE, SL BORDERS aristocrats donate 7% of their earnings to the Stakers, a special HIGHEST POINT PEAK HERMES +7899 M group of people, from the Great Empire. Ever since the marriage LOWEST POINT PORT OF EXCLUSIVITY 0 M of the Sultan's daughter and the prince of X by SL, the Kingdom PLOTS 549 also donates 3% of its earnings to the Royaume De Satoshi. SCALE 1:50000 HILL STATION X023 POINT OF INTEREST PORT OF (ARISTOCRAT'S CASTLE) EXCLUSIVITY +7899 M Æ/