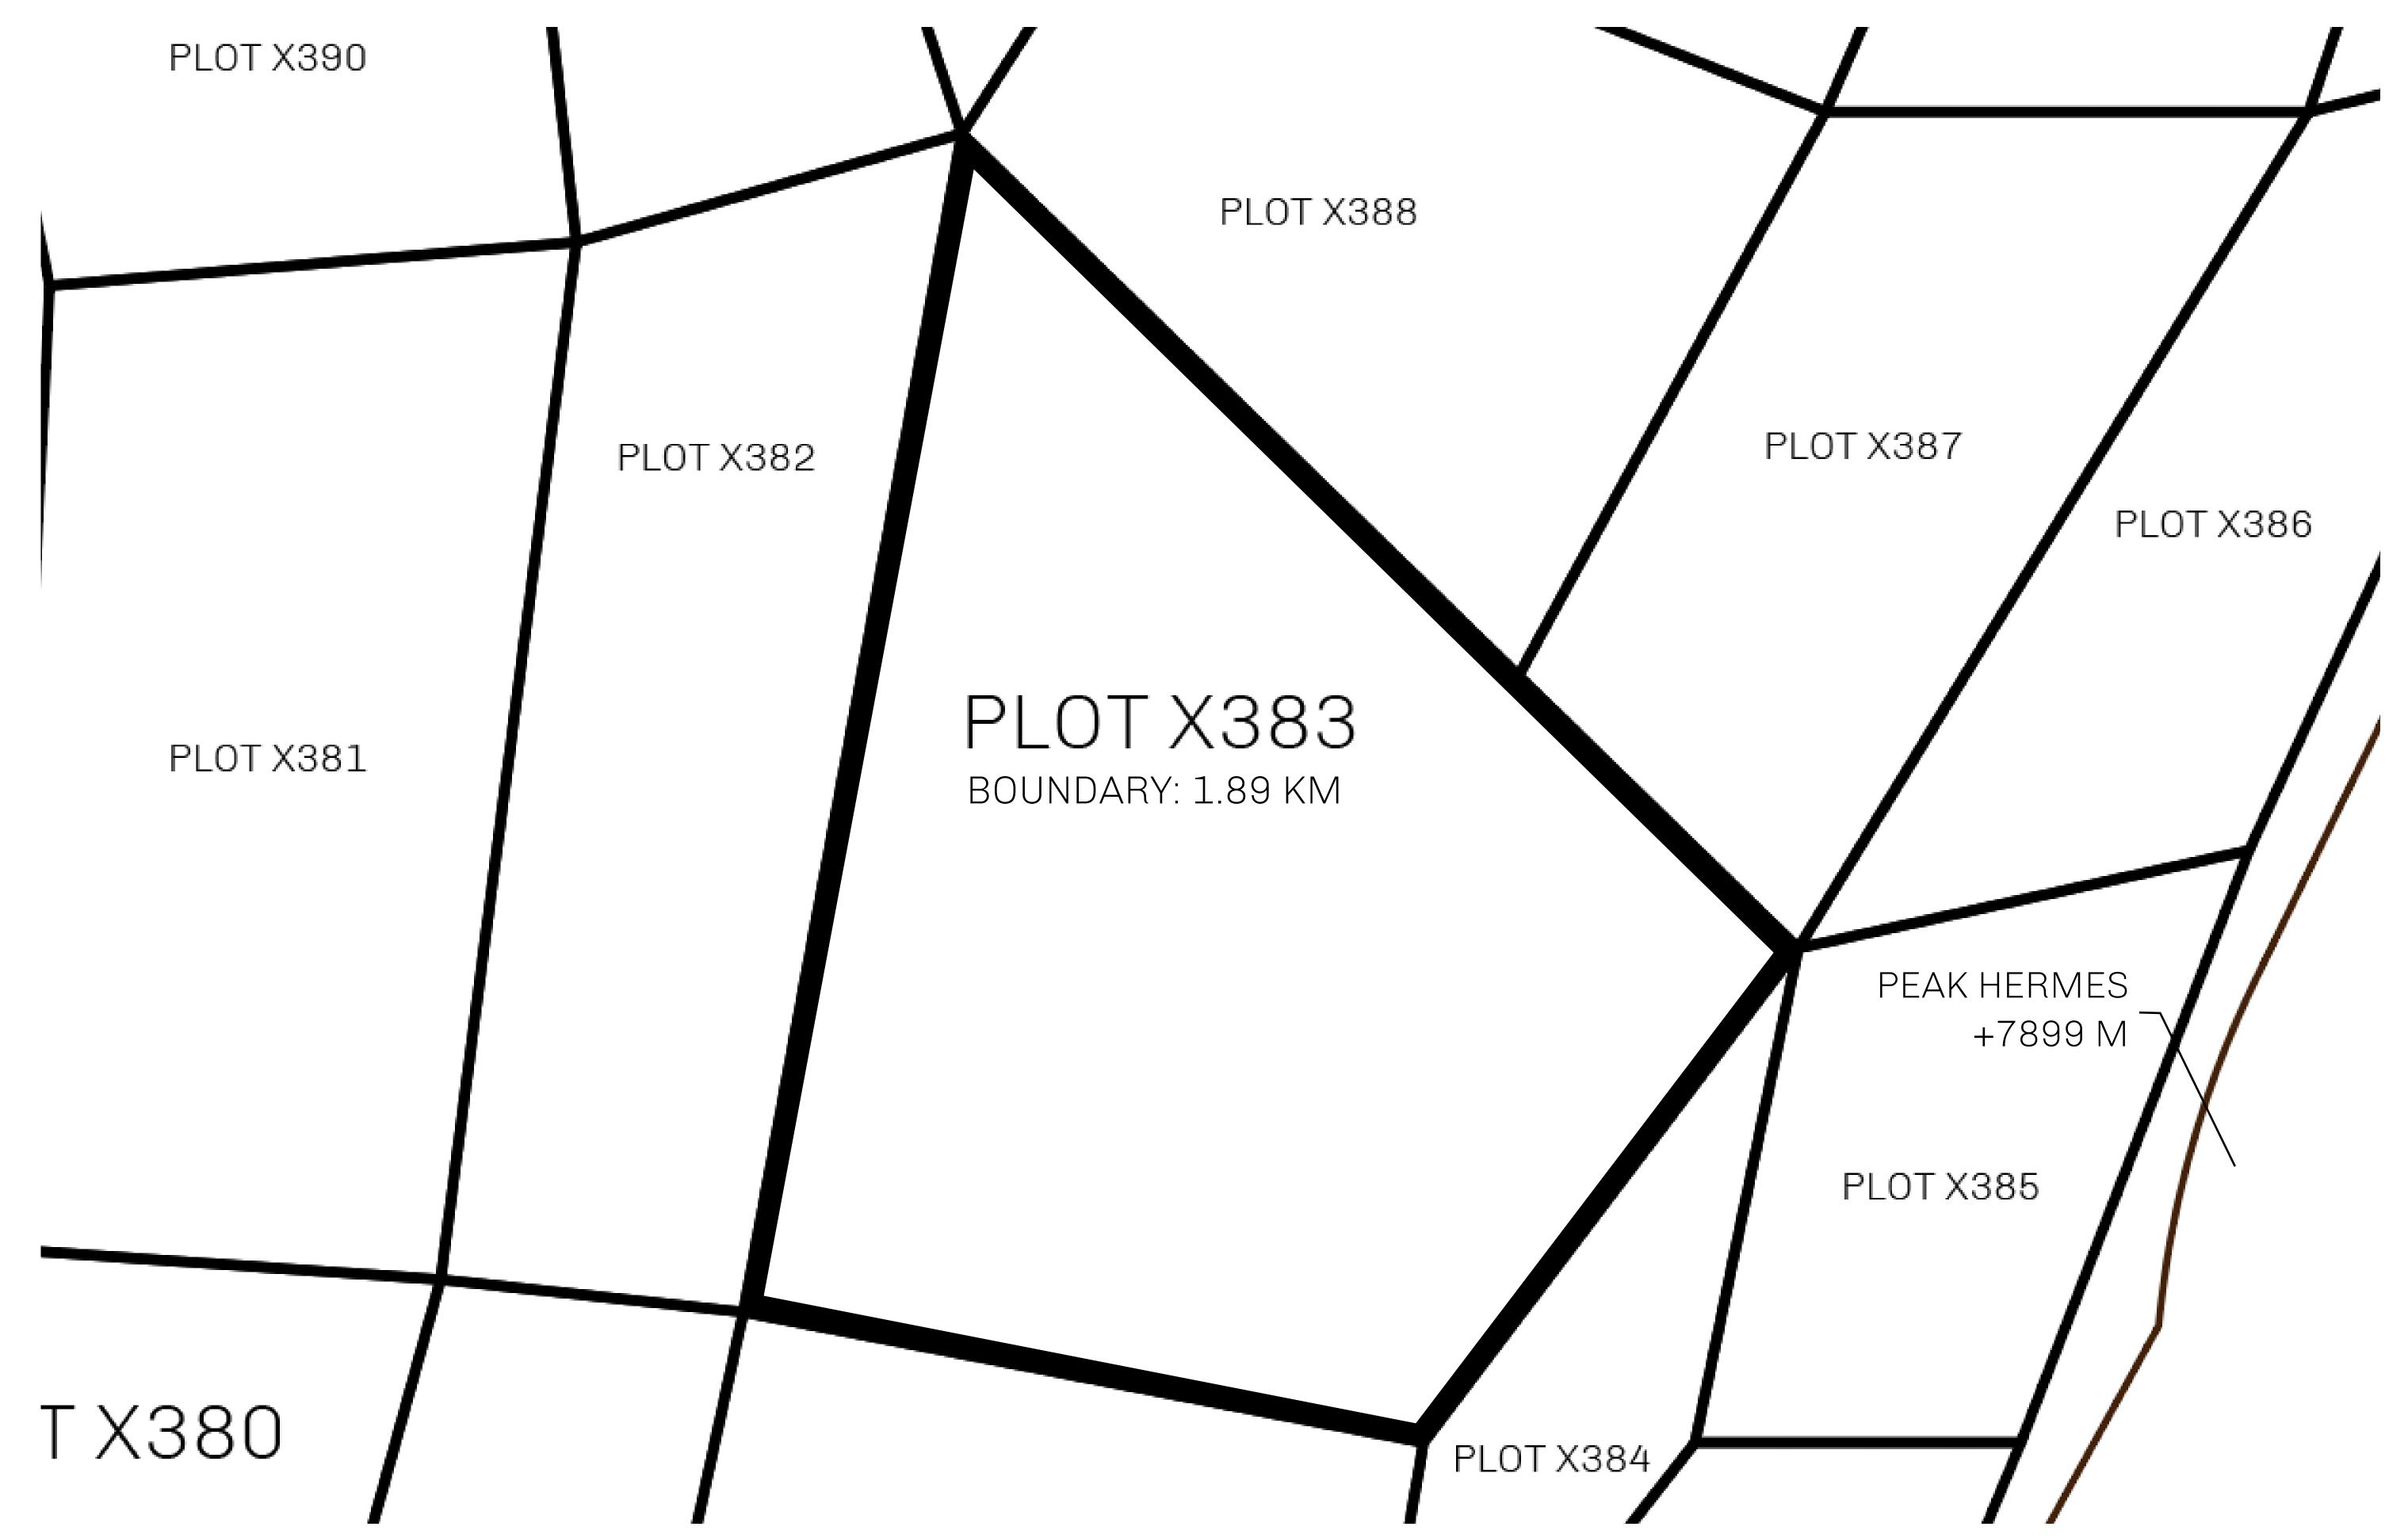

## GEOGRAPHY

COASTLINE
BORDERS
HIGHEST POINT
LOWEST POINT
PLOTS
SCALE

93.89 KM (58.34 MILES)

OCEAN, THE GREAT EMPIRE, SL

PEAK HERMES +7899 M

PORT OF EXCLUSIVITY 0 M

549

1:50000