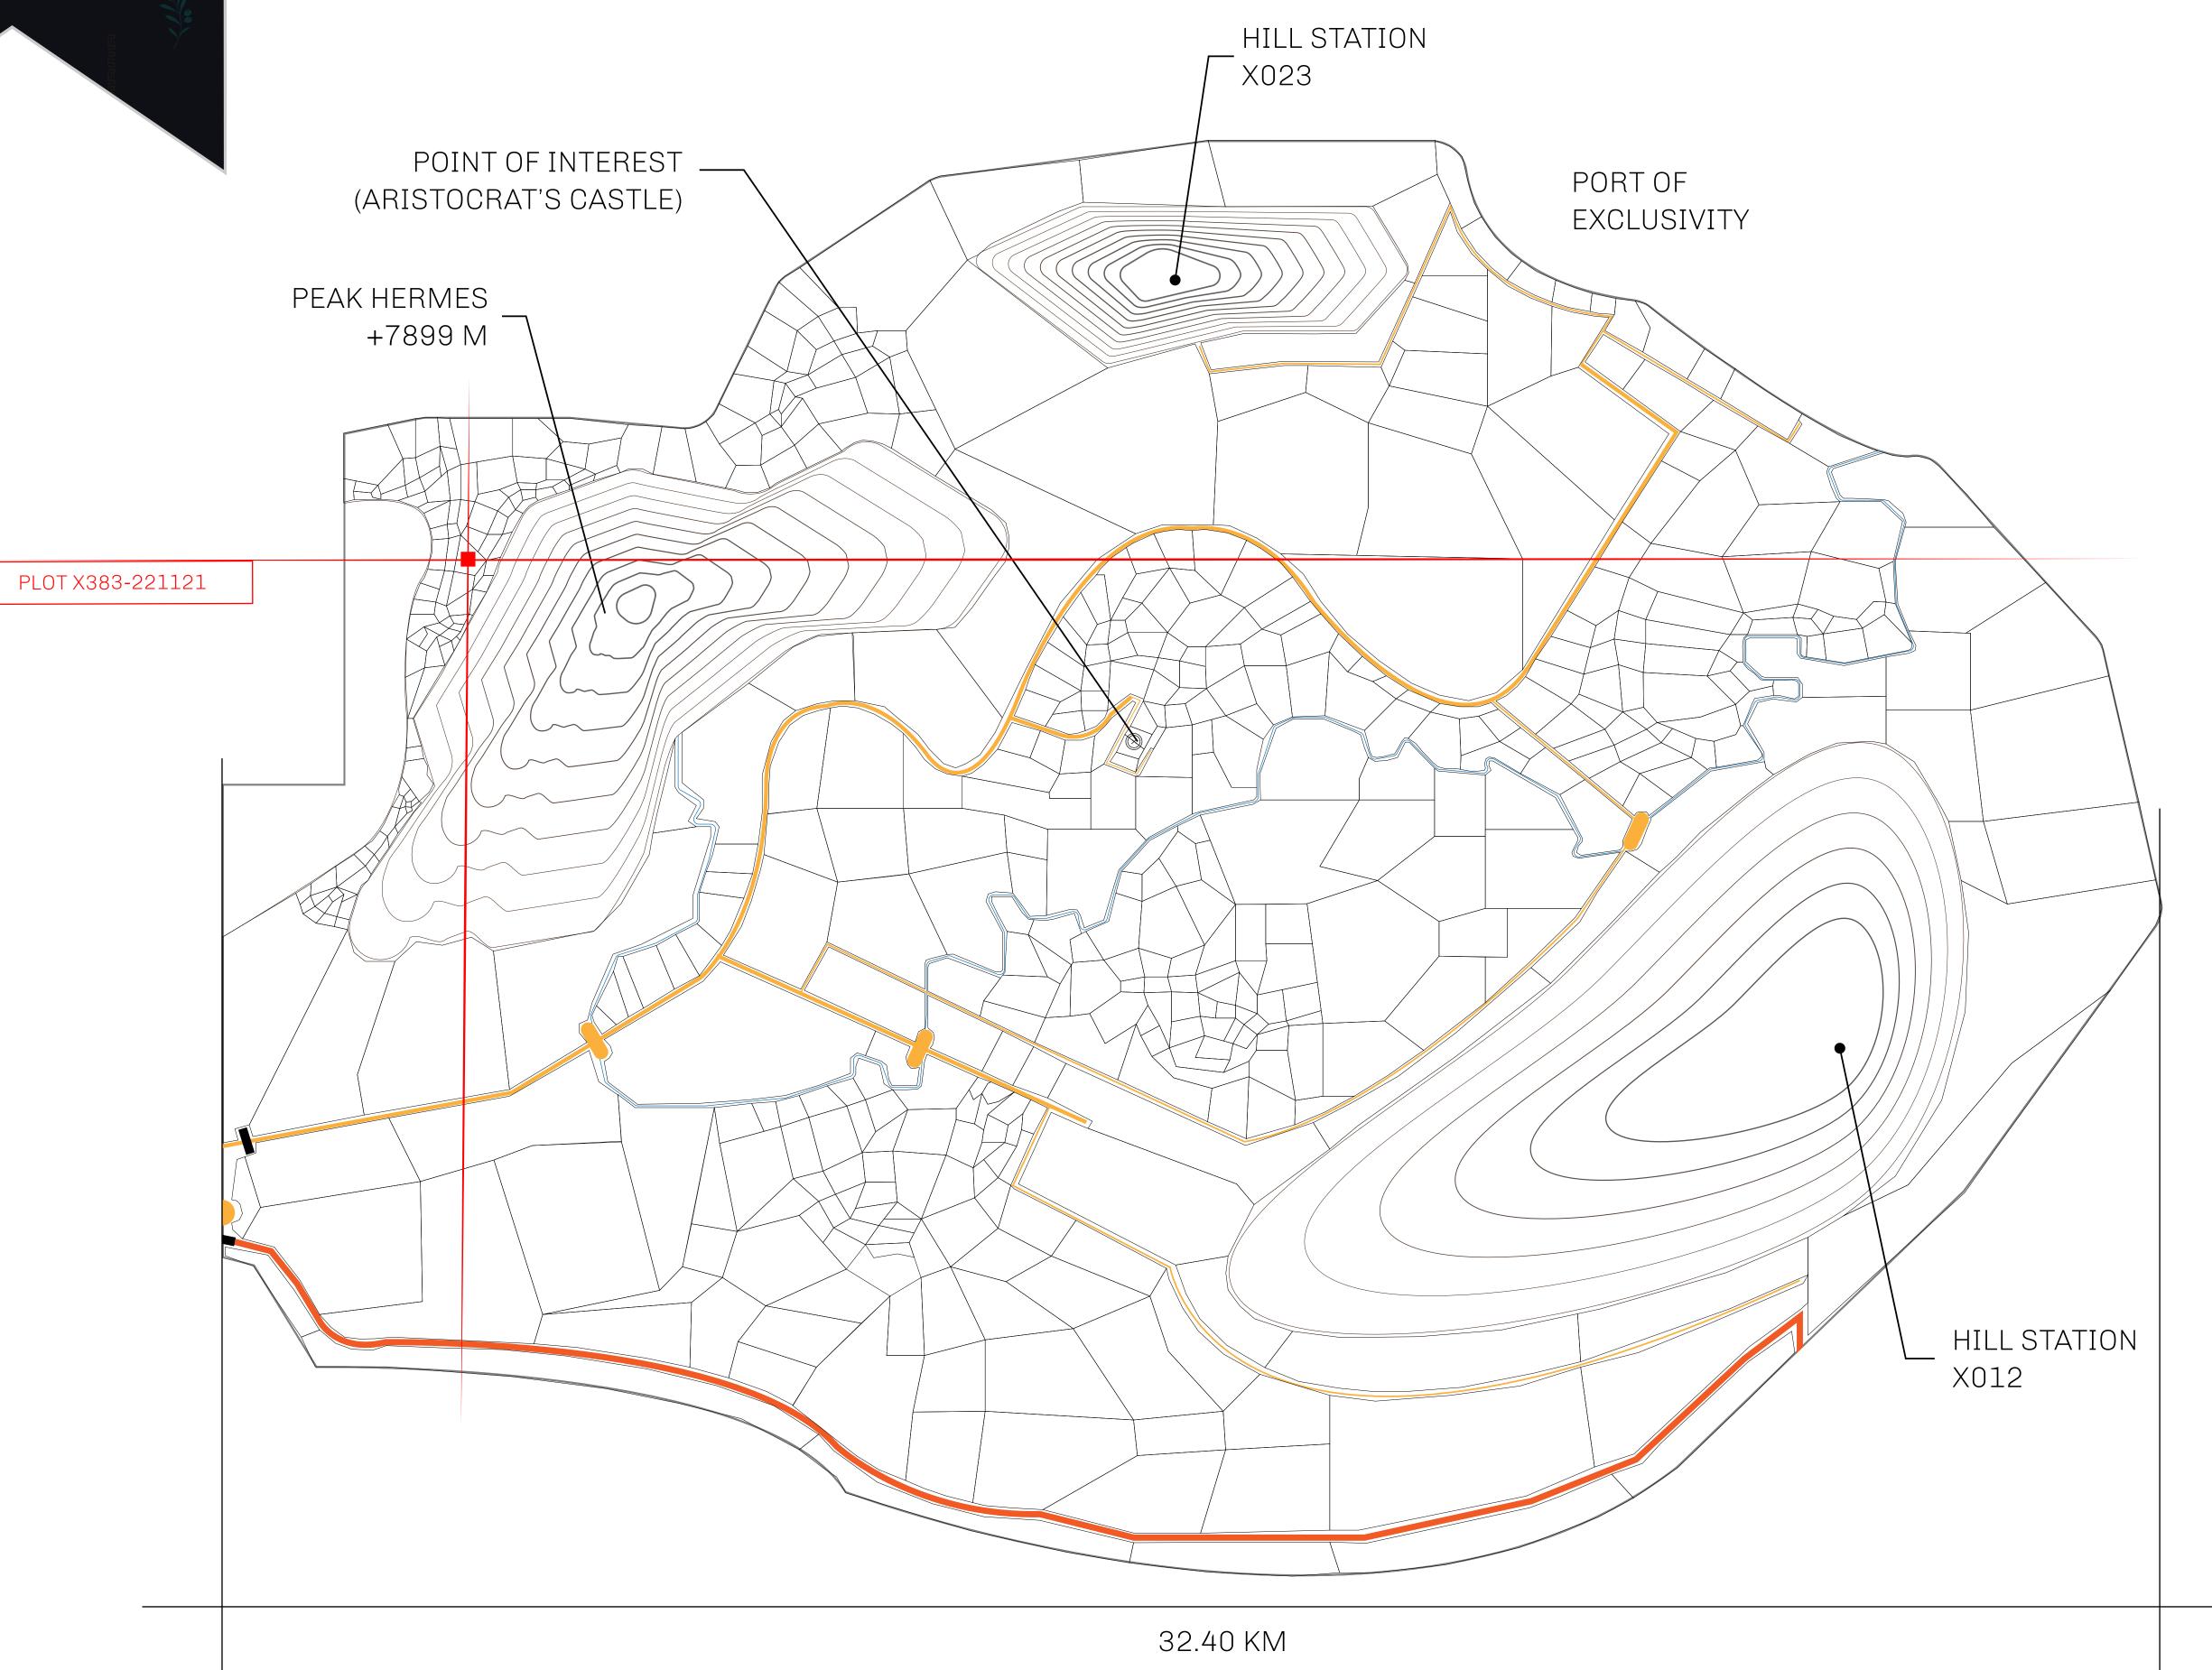

## GEOGRAPHY

COASTLINE
BORDERS
HIGHEST POINT
LOWEST POINT
PLOTS
SCALE

93.89 KM (58.34 MILES)

OCEAN, THE GREAT EMPIRE, SL

PEAK HERMES +7899 M

PORT OF EXCLUSIVITY 0 M

549

1:50000

## H.M. LNFT Land Registry

TITLE NUMBER

KINGDOM OF X BY SL

ISSUED 22 November 2021

SCALE **1/50000** 

Type W-XBYSL: Share of 0.5% of all X by SL sales and Satoshi's Lounge re-sales based on number of NFT Stories minted (rewarded in LTT); Automatic invite to X by SL; Mint 4 NFT Stories