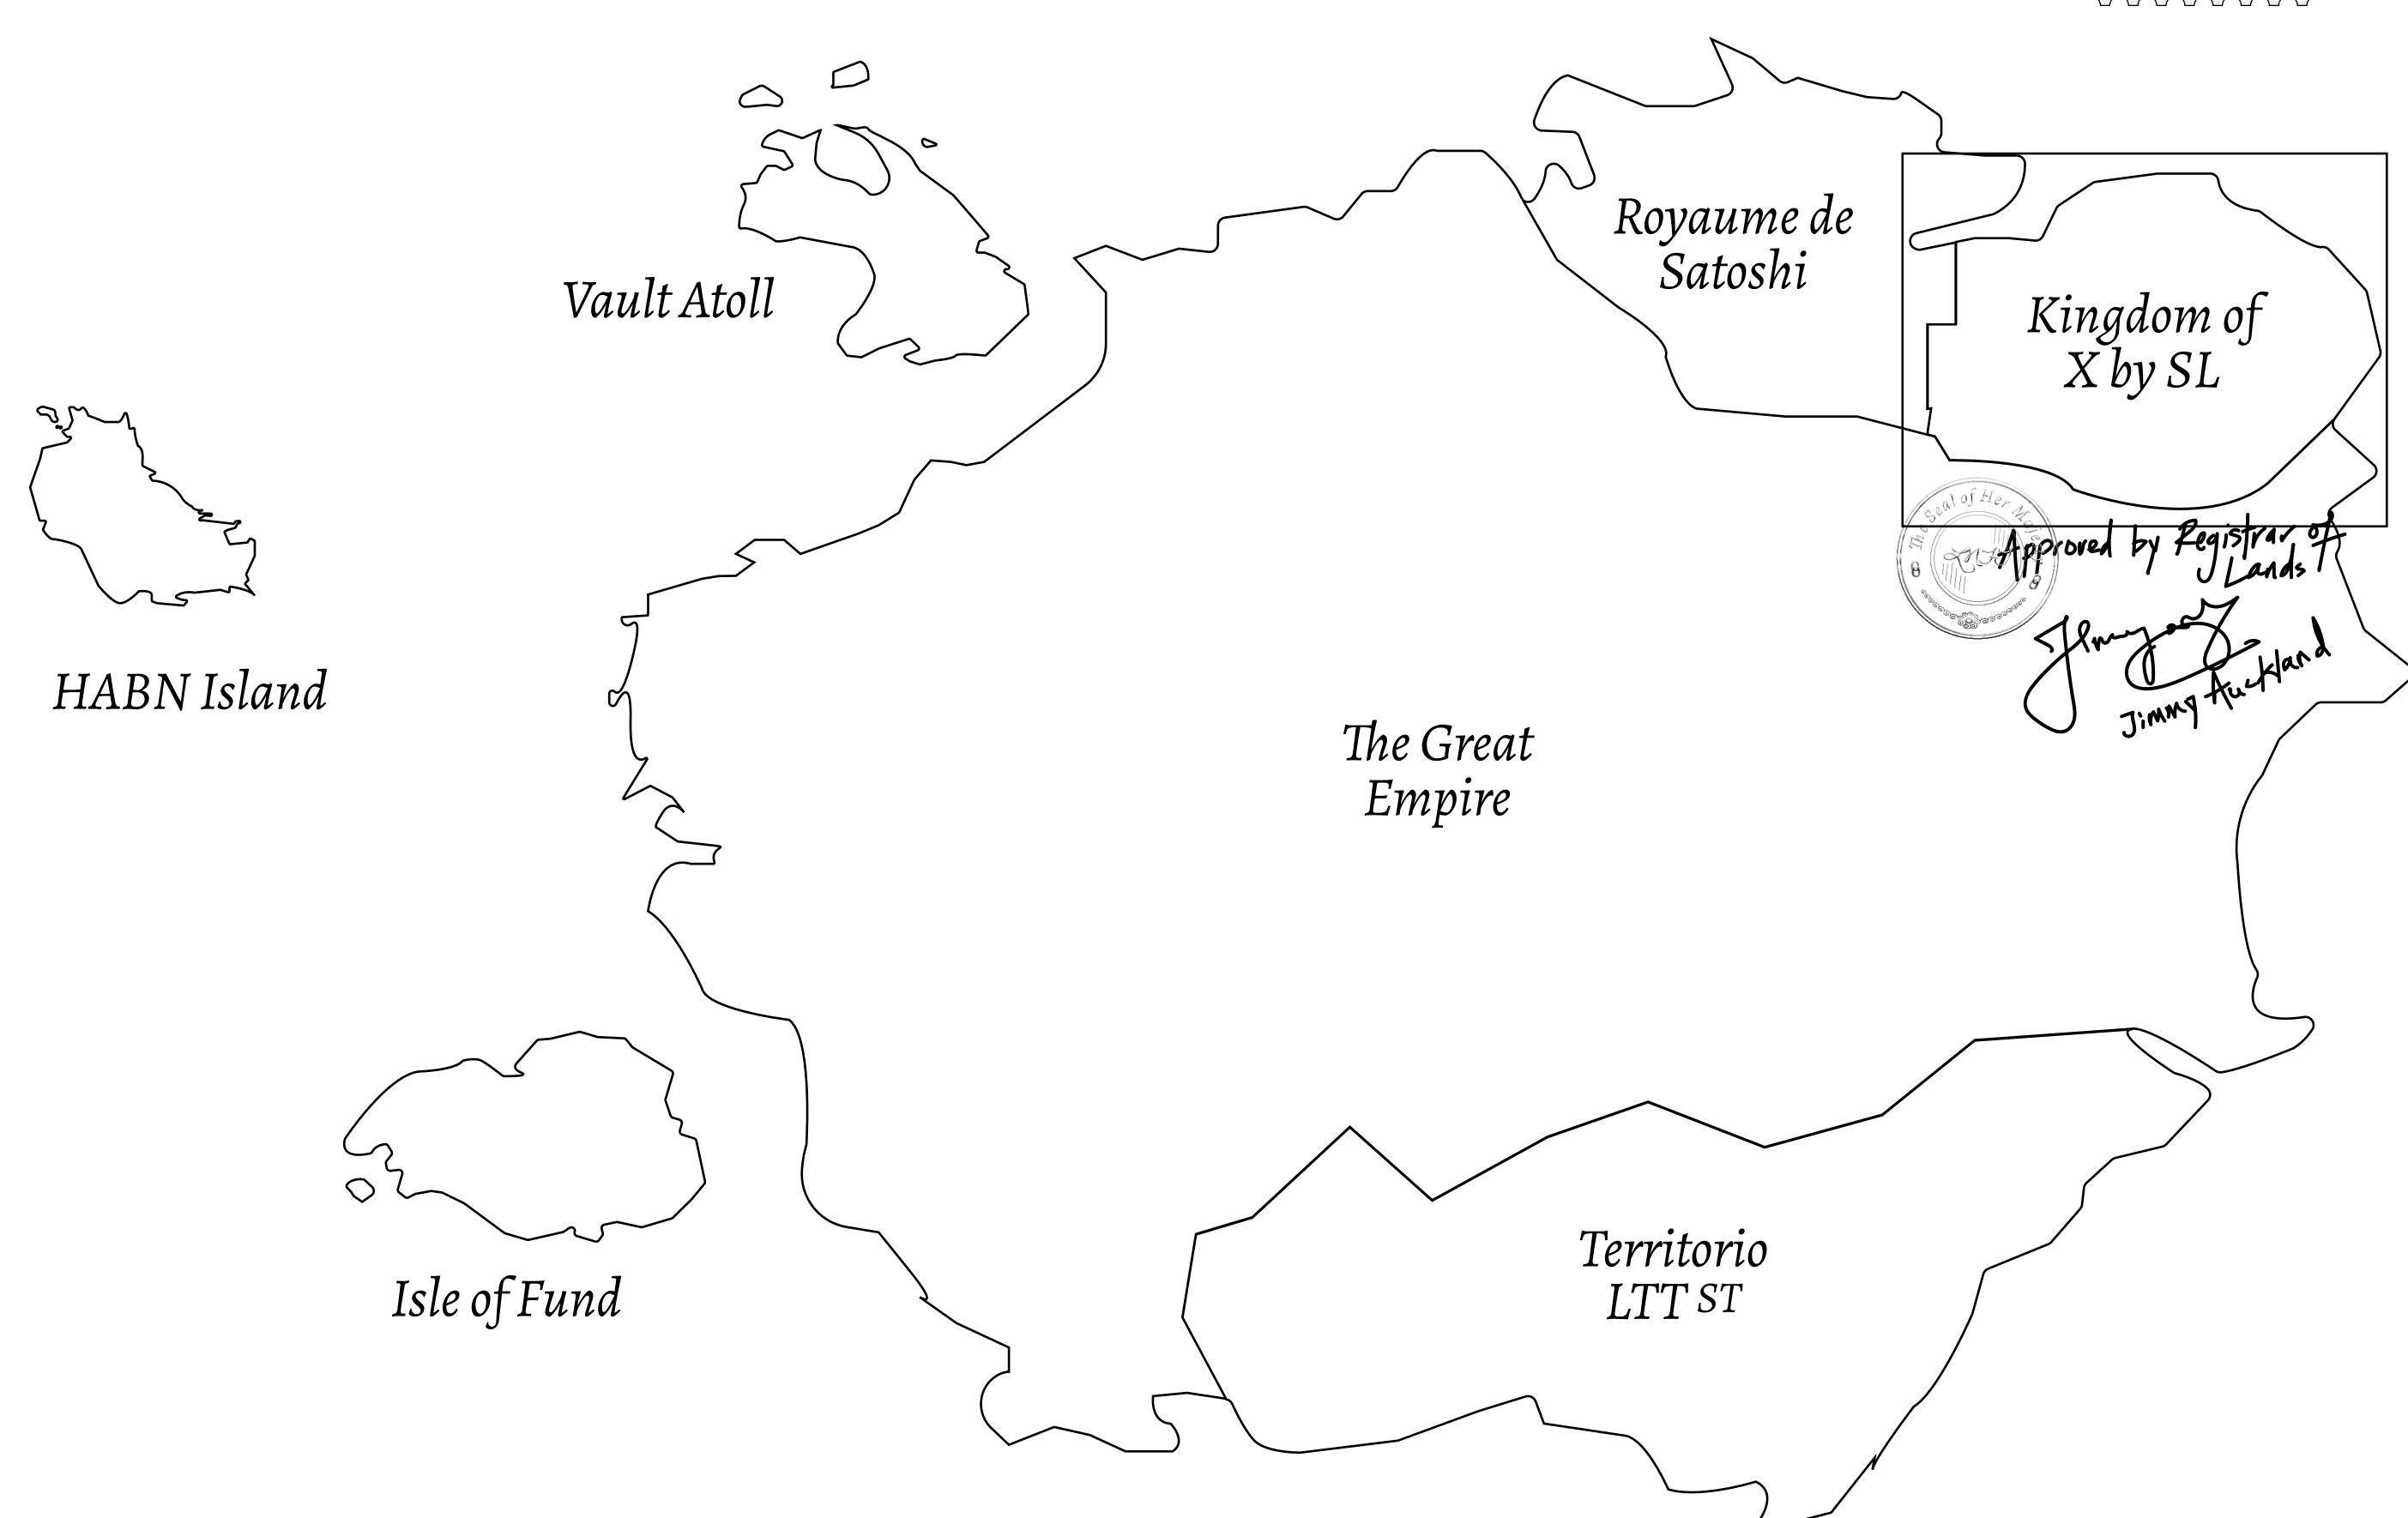

## GEOGRAPHY

COASTLINE
BORDERS
HIGHEST POINT
LOWEST POINT
PLOTS
SCALE

93.89 KM (58.34 MILES)
OCEAN, THE GREAT EMPIRE, SL
PEAK HERMES +7899 M
PORT OF EXCLUSIVITY 0 M
549

1:50000

## H.M. LNFT Land Registry

TITLE NUMBER

ISSUED 22 November 2021

SCALE **1/50000** 

Type W-XBYSL: Share of 0.5% of all X by SL sales and Satoshi's Lounge re-sales based on number of NFT Stories minted (rewarded in LTT); Automatic invite to X by SL; Mint 4 NFT Stories