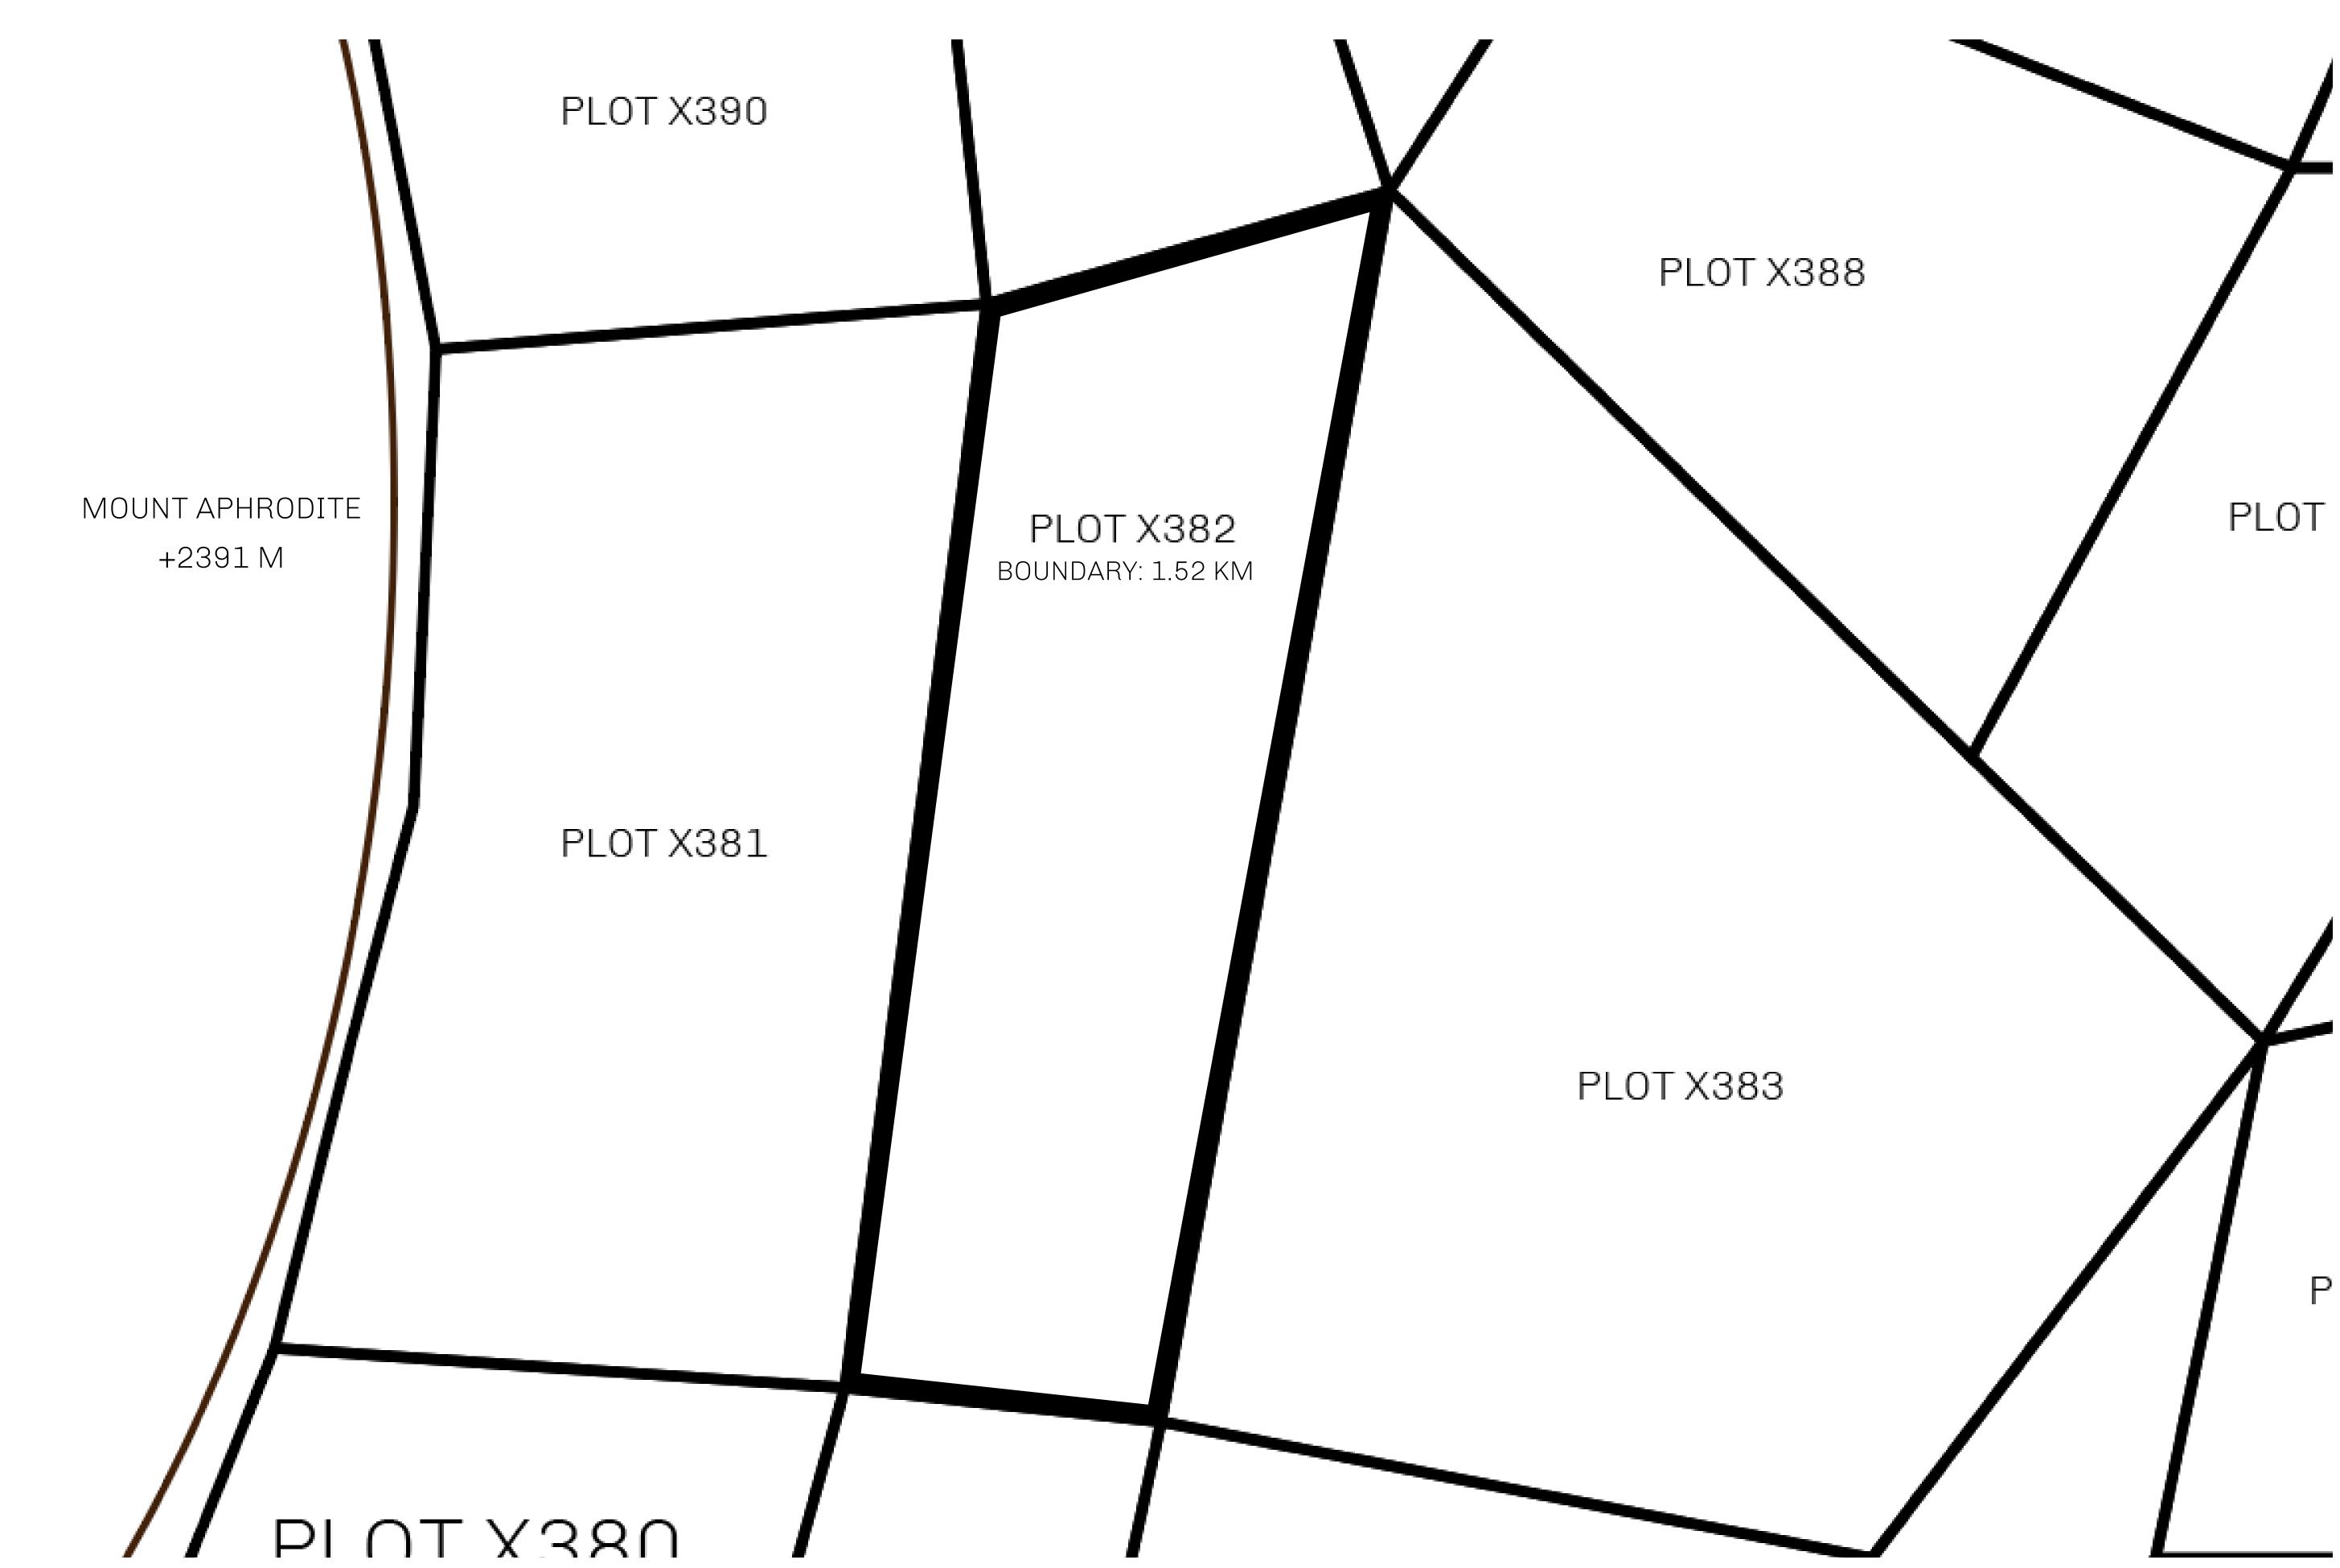

## GEOGRAPHY

COASTLINE
BORDERS
HIGHEST POINT
LOWEST POINT
PLOTS
SCALE

93.89 KM (58.34 MILES)
OCEAN, THE GREAT EMPIRE, SL
PEAK HERMES +7899 M
PORT OF EXCLUSIVITY 0 M
549

1:50000

## H.M. LNFT Land Registry

TITLE NUMBER

ISSUED 22 November 2021

SCALE **1/50000** 

Type W-XBYSL: Share of 0.5% of all X by SL sales and Satoshi's Lounge re-sales based on number of NFT Stories minted (rewarded in LTT); Automatic invite to X by SL; Mint 4 NFT Stories