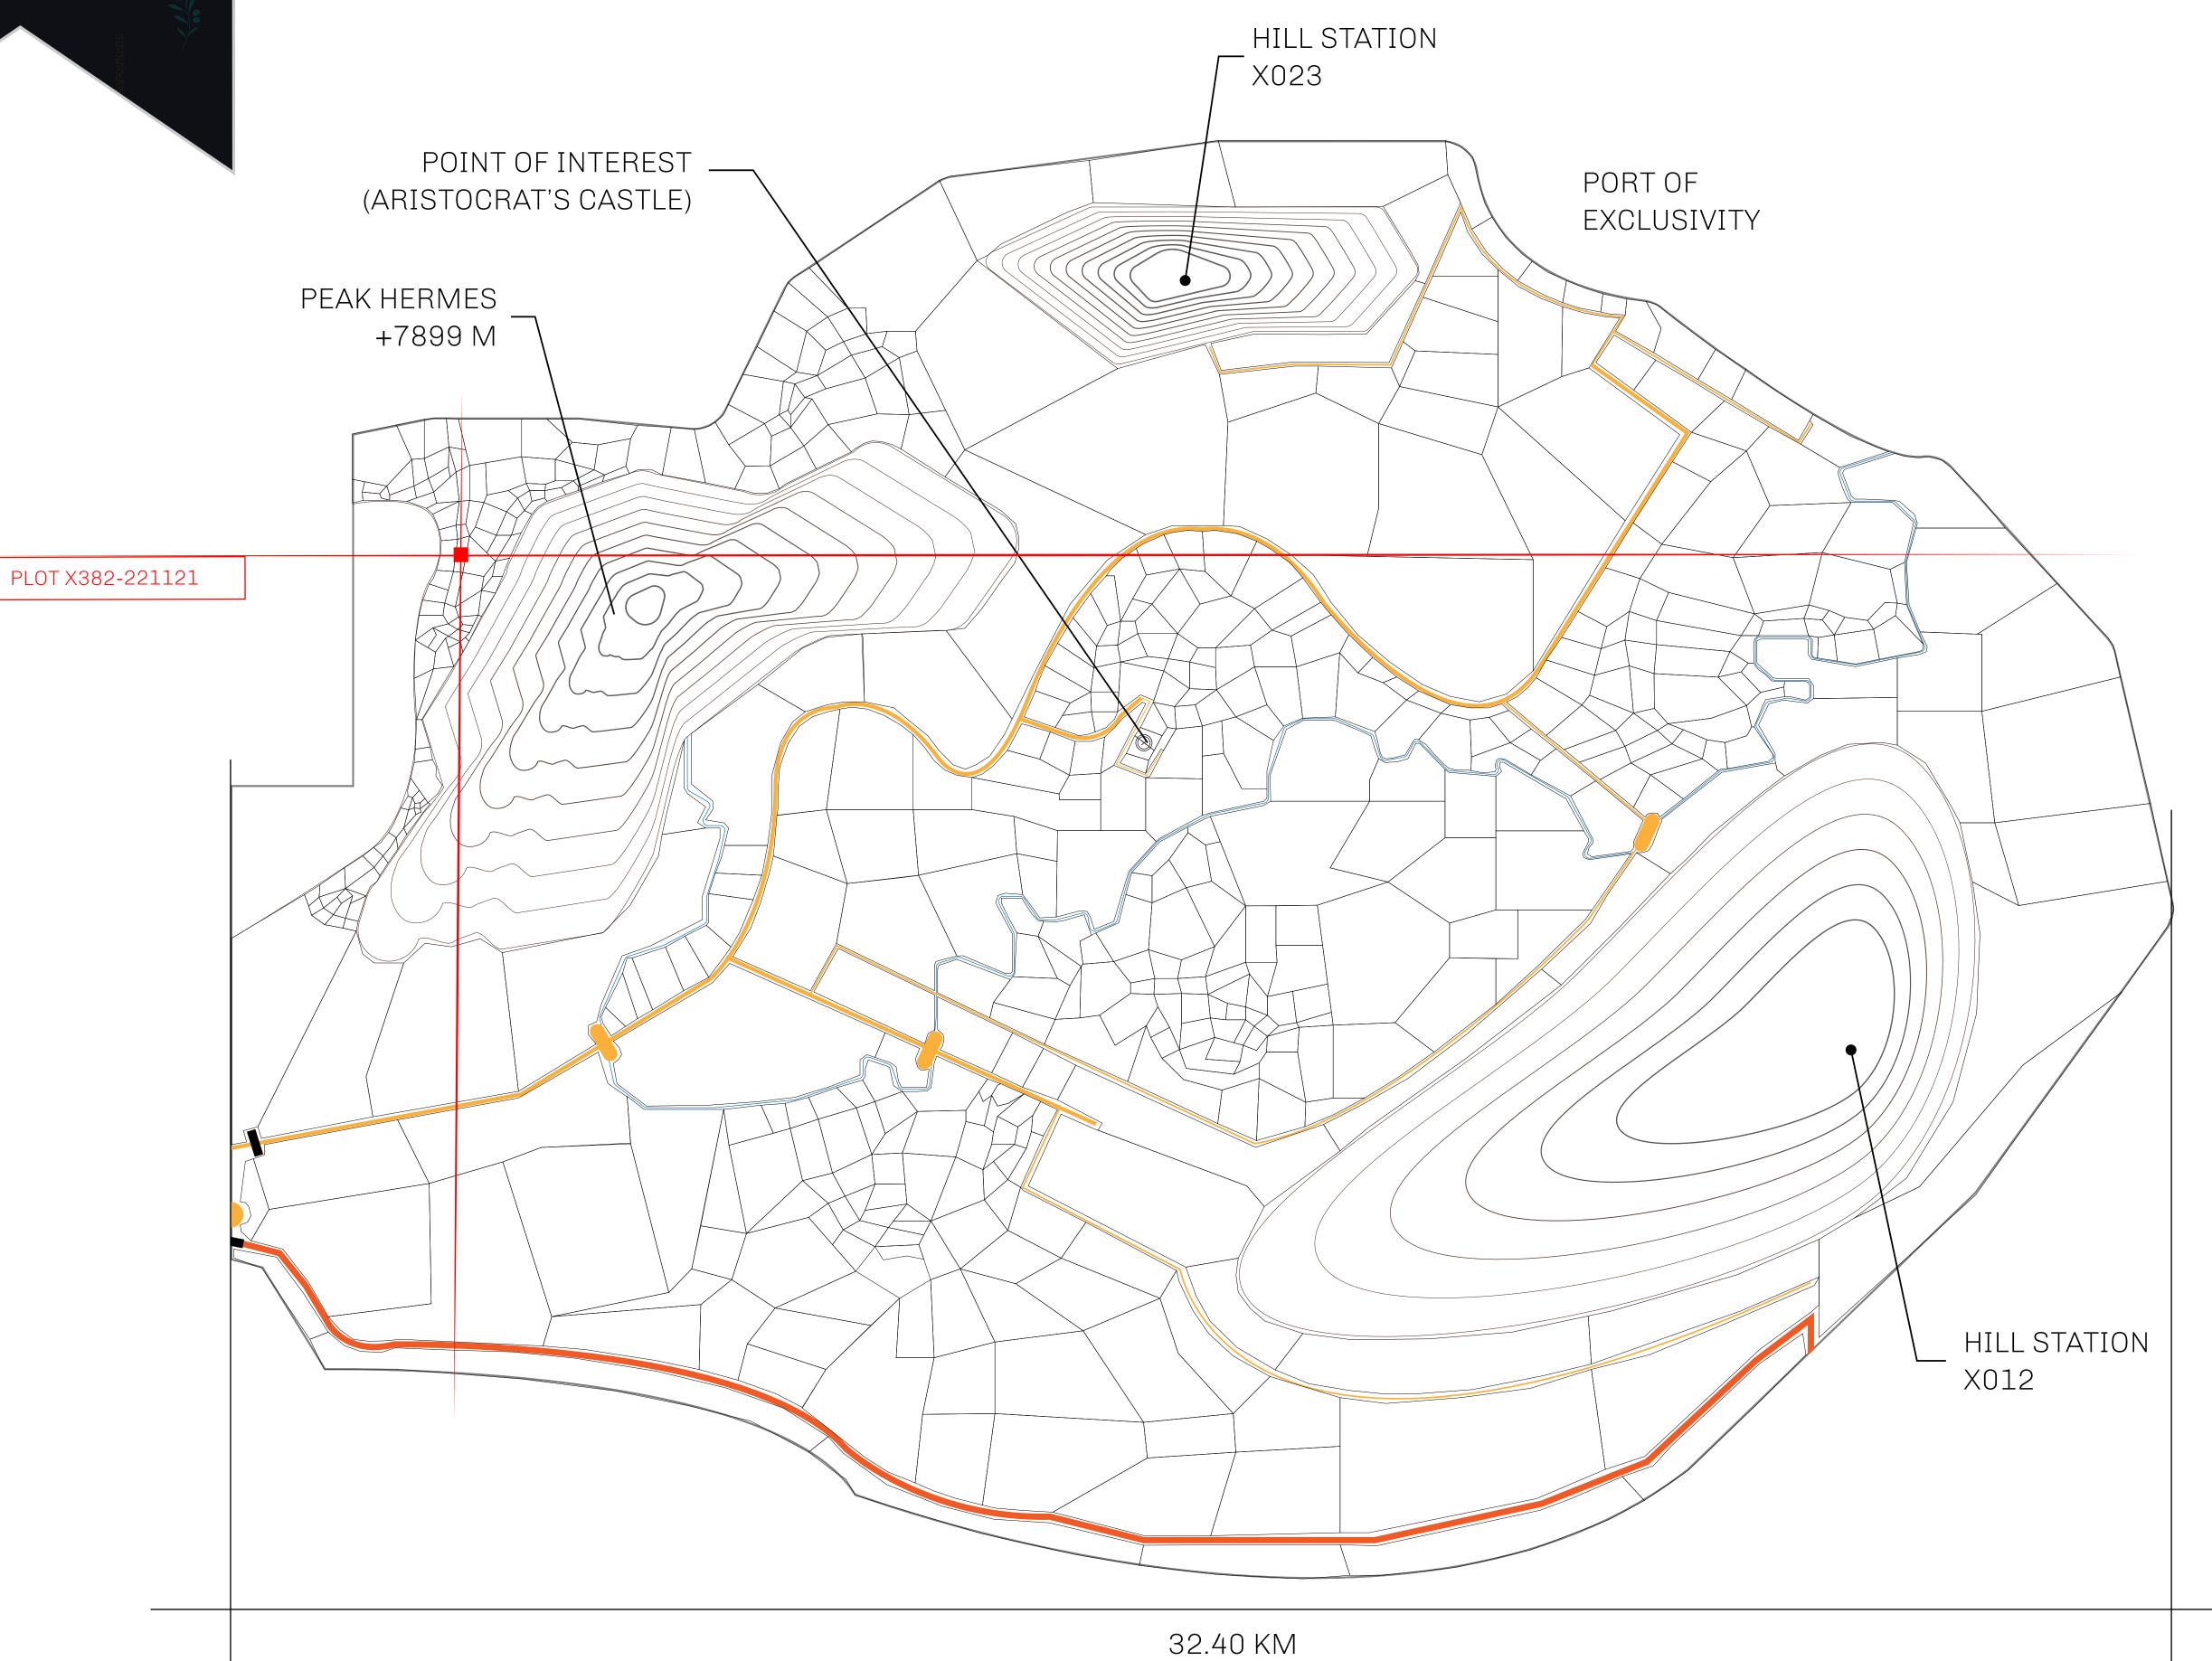

## GEOGRAPHY

COASTLINE
BORDERS
HIGHEST POINT
LOWEST POINT
PLOTS
SCALE

93.89 KM (58.34 MILES)
OCEAN, THE GREAT EMPIRE, SL
PEAK HERMES +7899 M
PORT OF EXCLUSIVITY 0 M
549

1:50000

## H.M. LNFT Land Registry

TITLE NUMBER

ISSUED 22 November 2021

SCALE **1/50000** 

Type W-XBYSL: Share of 0.5% of all X by SL sales and Satoshi's Lounge re-sales based on number of NFT Stories minted (rewarded in LTT); Automatic invite to X by SL; Mint 4 NFT Stories