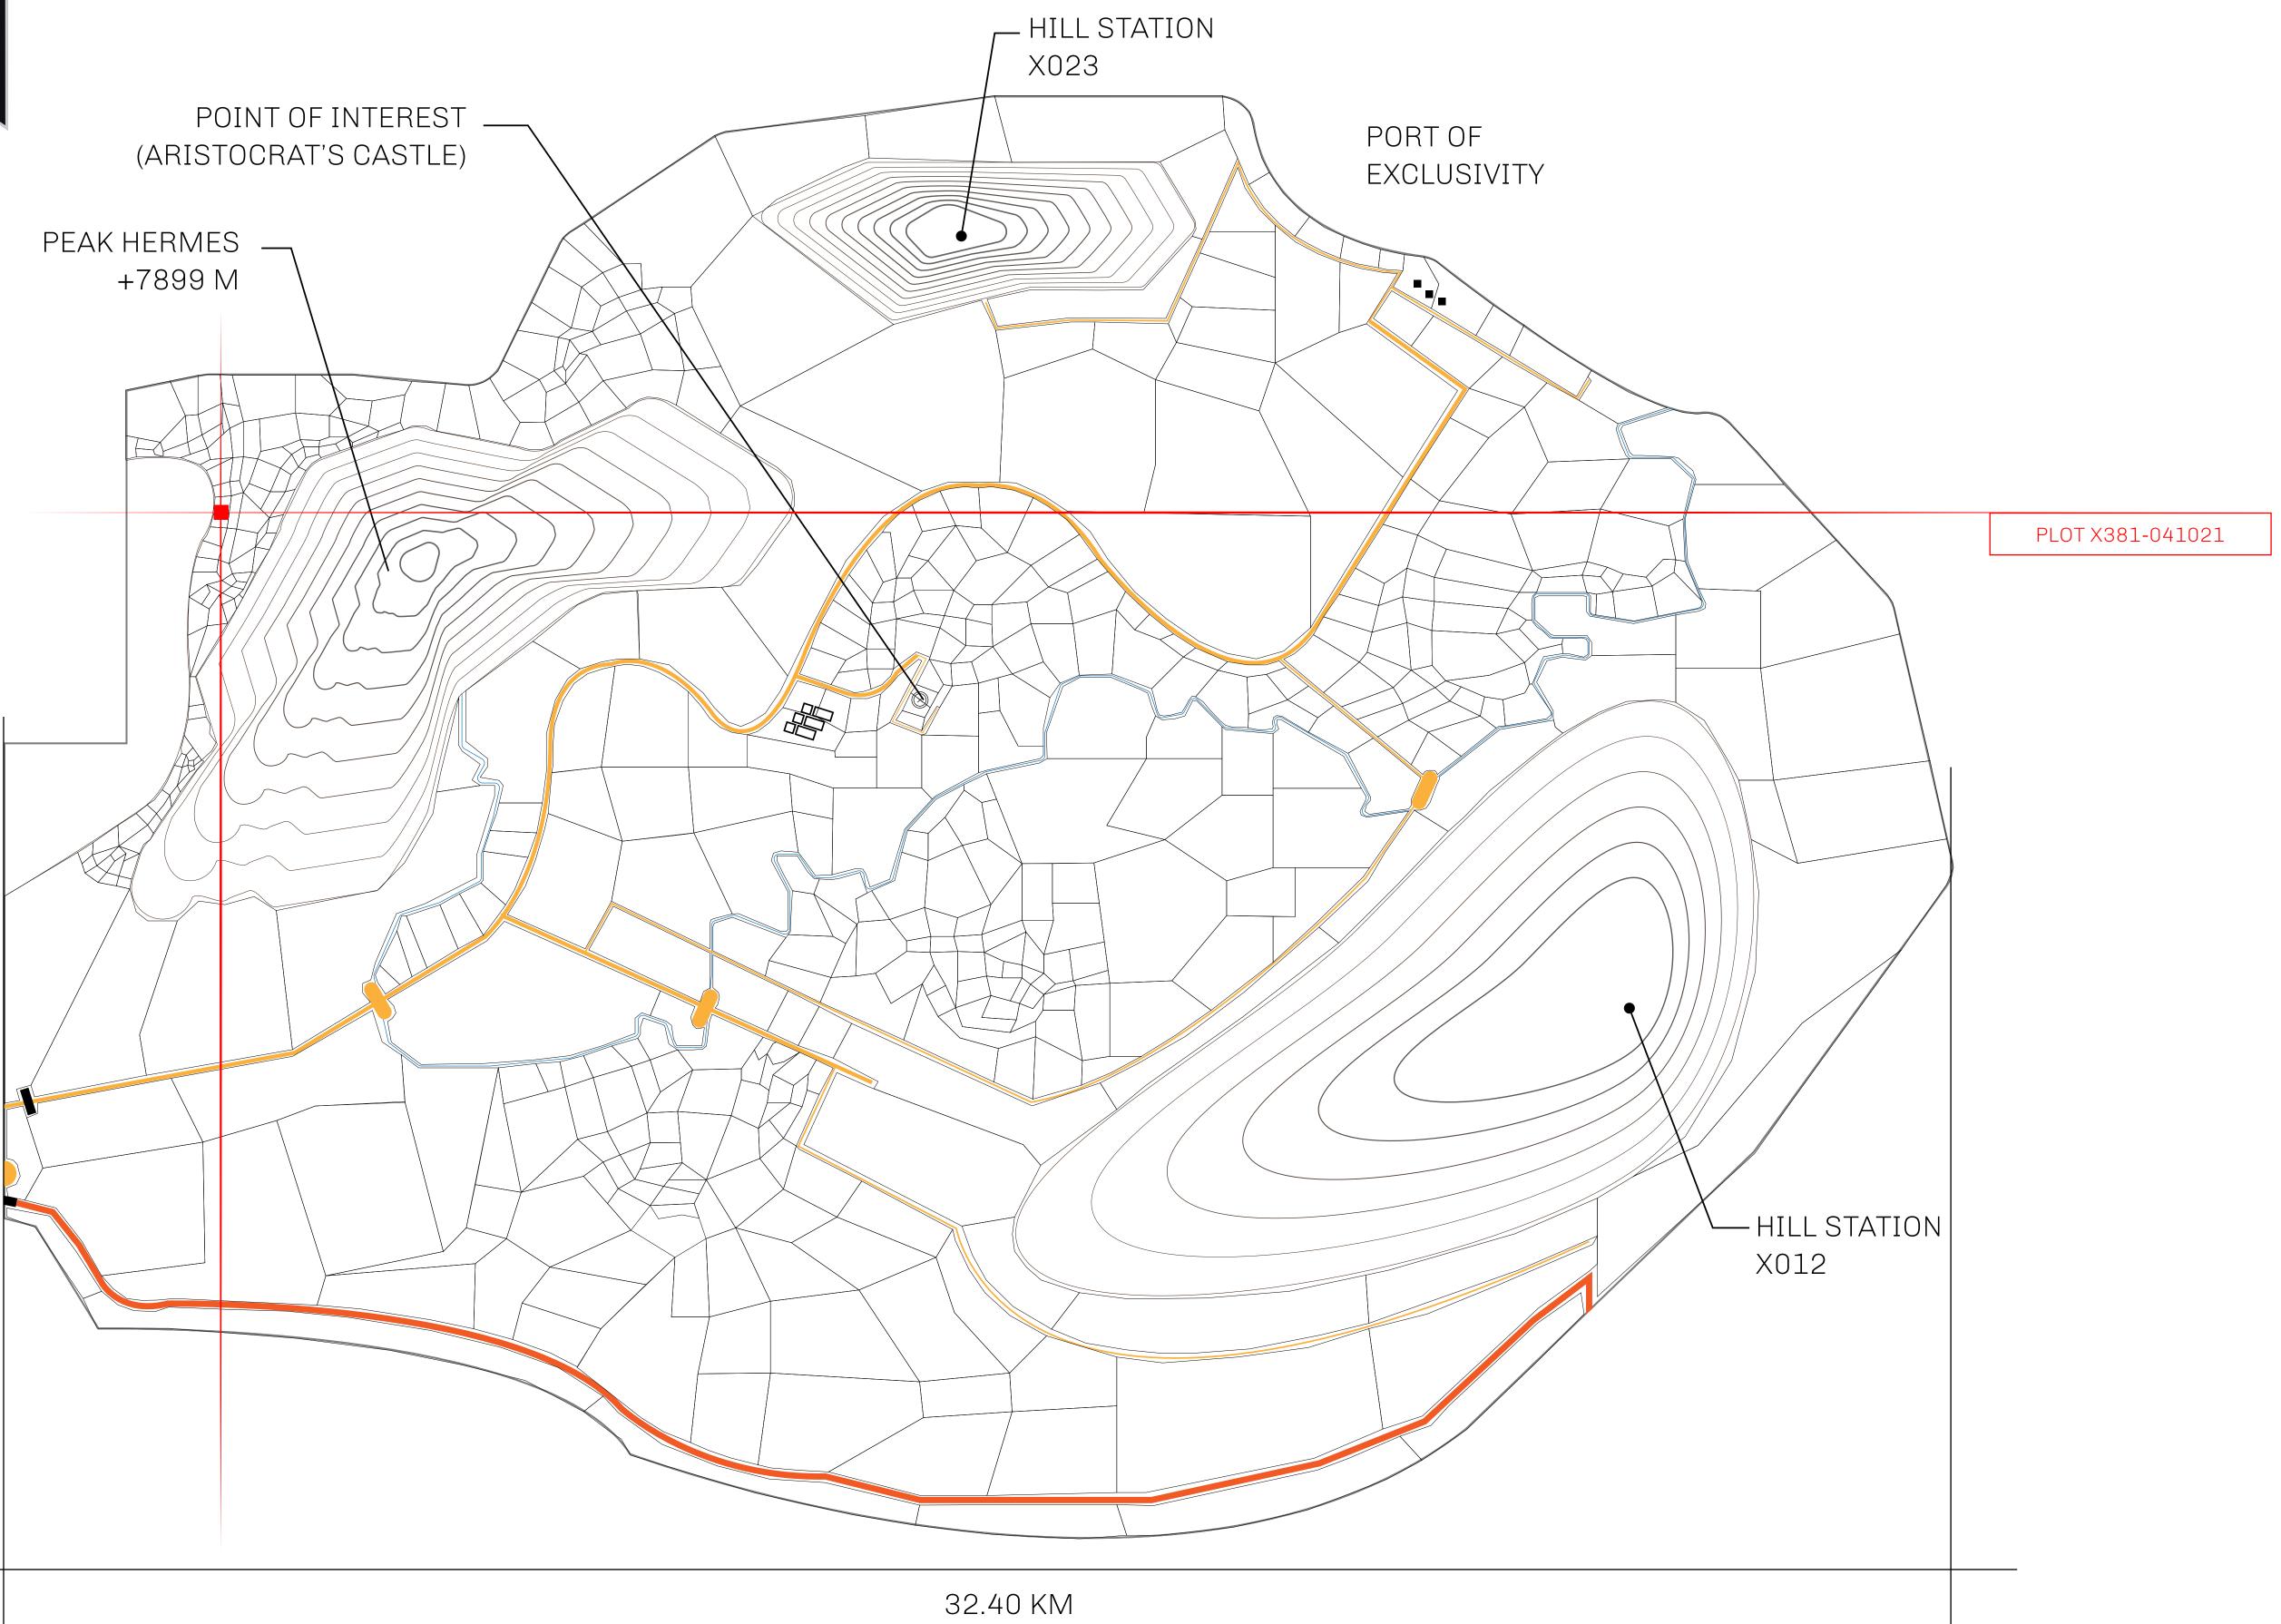

## GEOGRAPHY

COASTLINE
BORDERS
HIGHEST POINT
LOWEST POINT
PLOTS
SCALE

93.89 KM (58.34 MILES)

OCEAN, THE GREAT EMPIRE, SL

PEAK HERMES +7899 M

PORT OF EXCLUSIVITY 0 M

549

1:50000