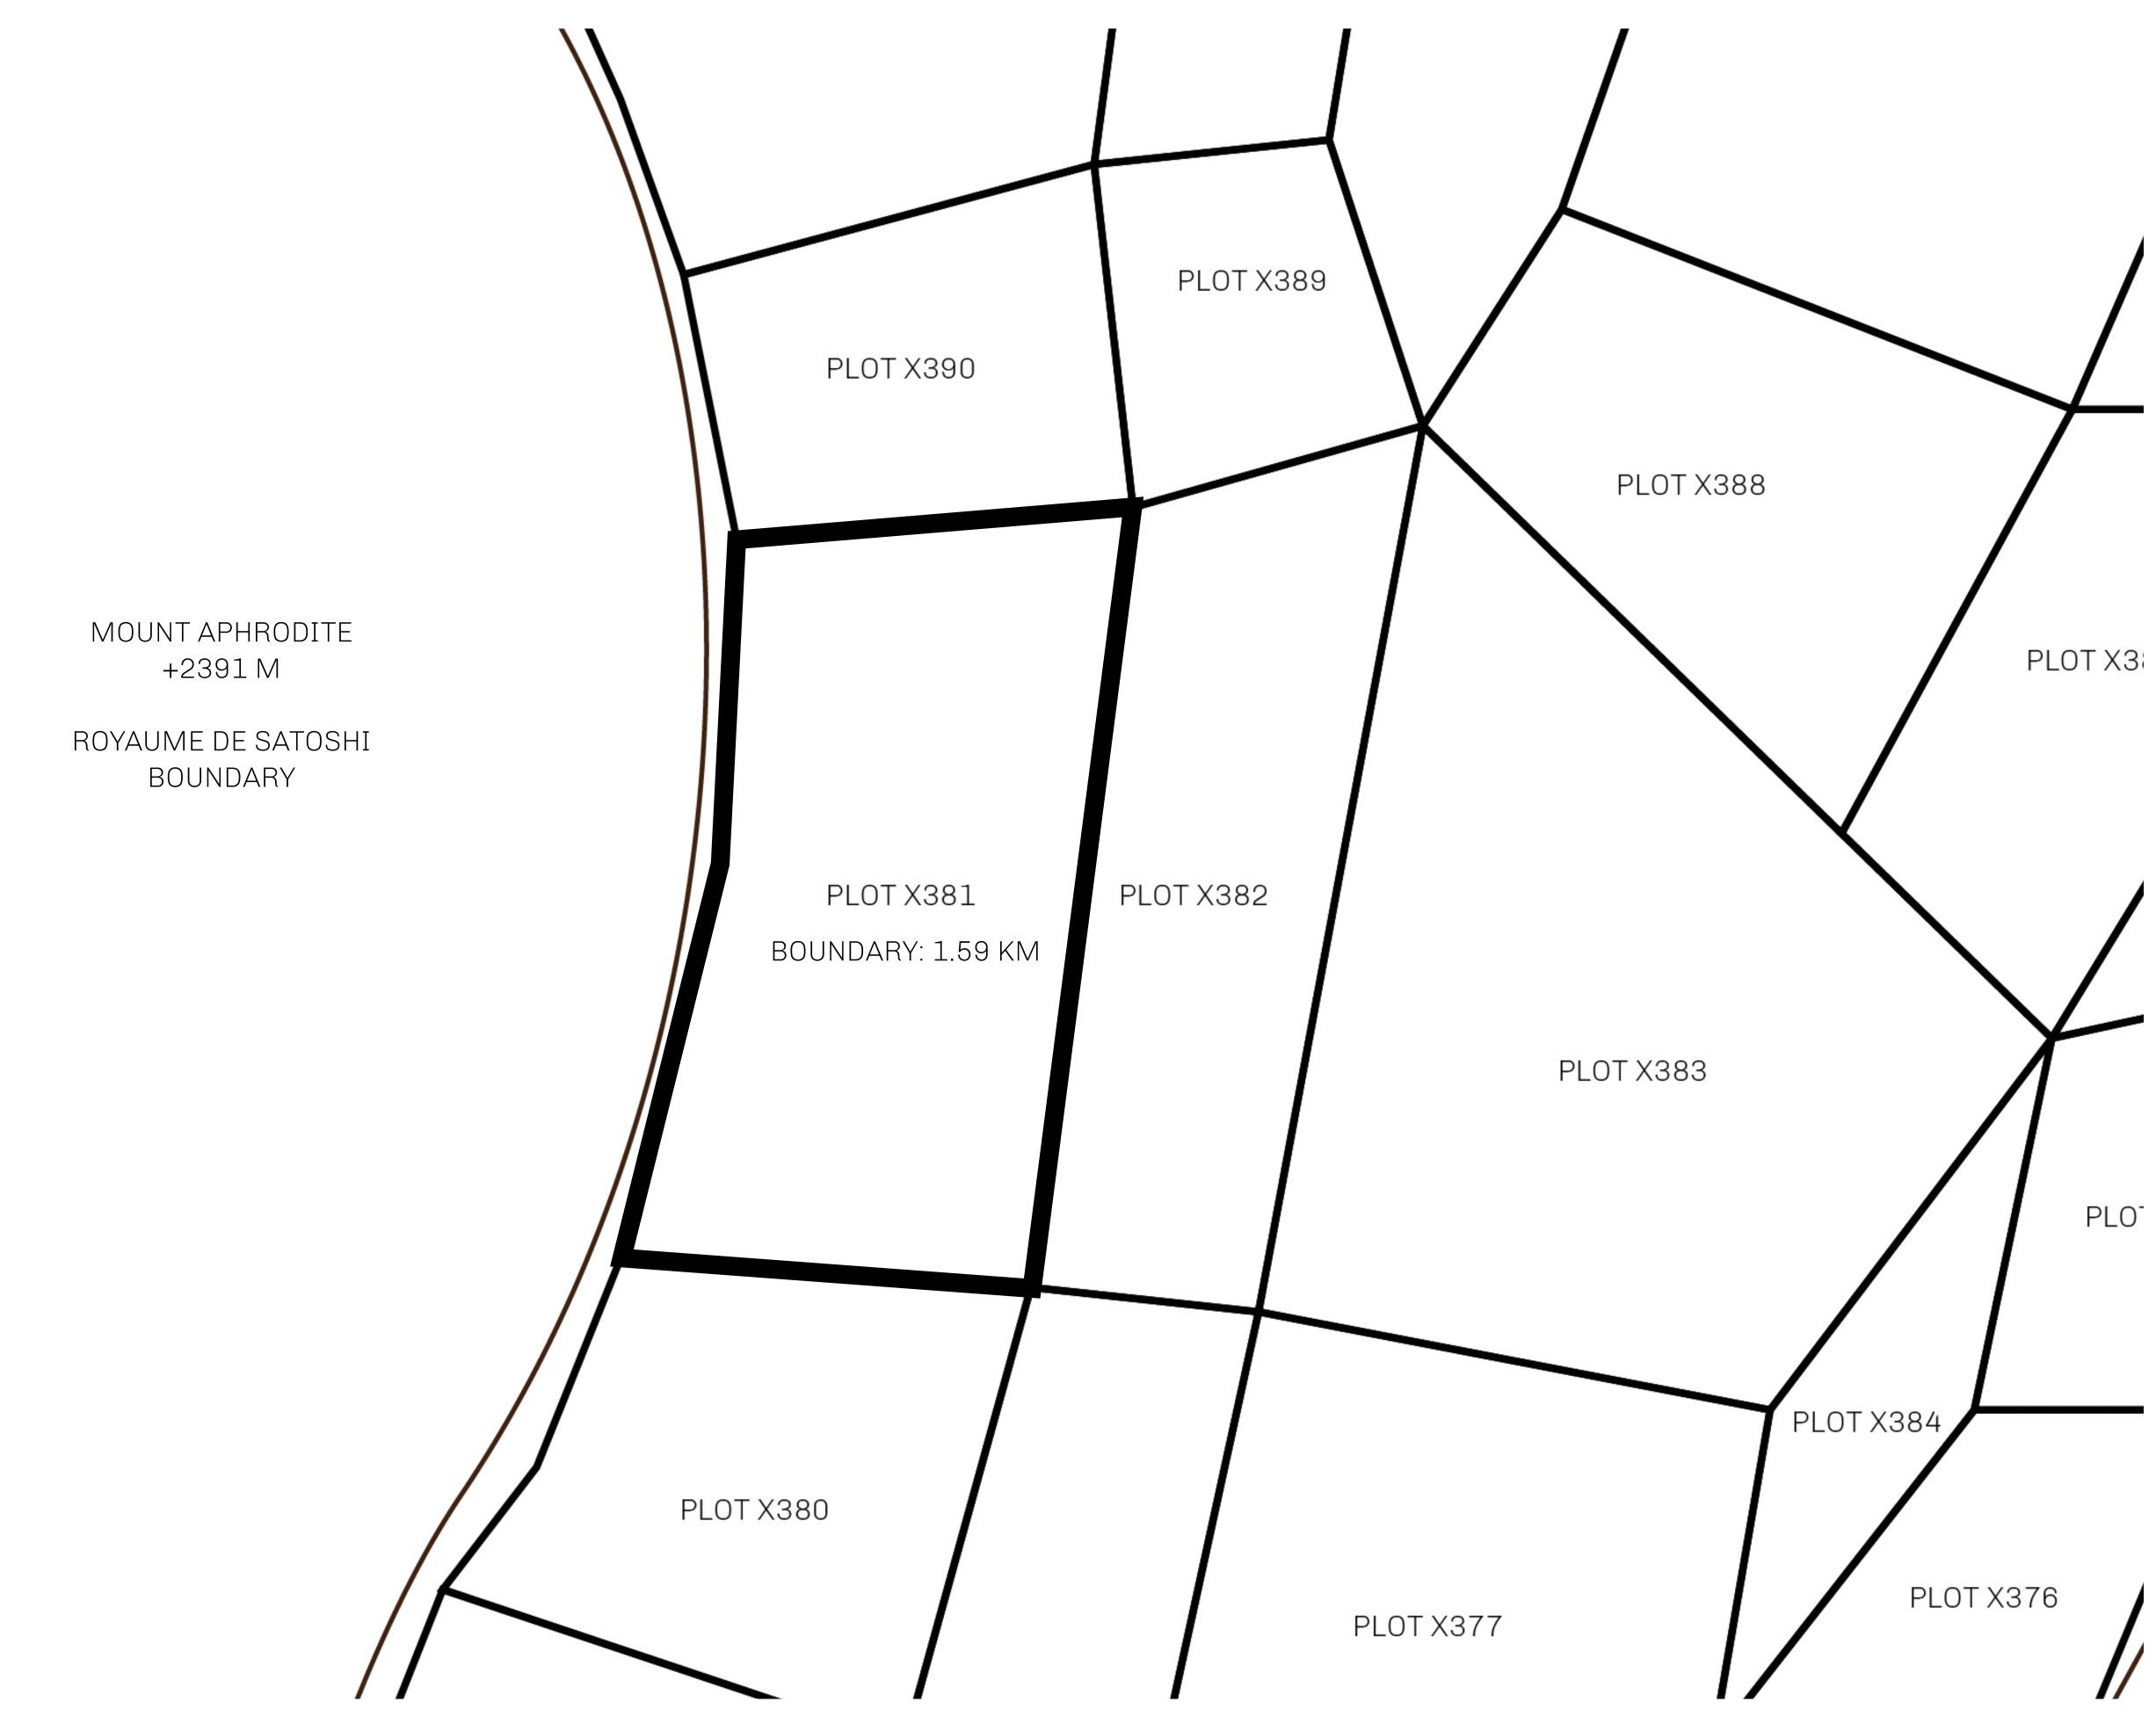

## THE ARISTOCRATS

The richest state in Loot NFT World. Special tablets are used to conduct high value auctions at galas and special events. The aristocrats donate 7% of their earnings to the Stakers, a special group of people, from the Great Empire. Ever since the marriage of the Sultan's daughter and the prince of X by SL, the Kingdom also donates 3% of its earnings to the Royaume De Satoshi.