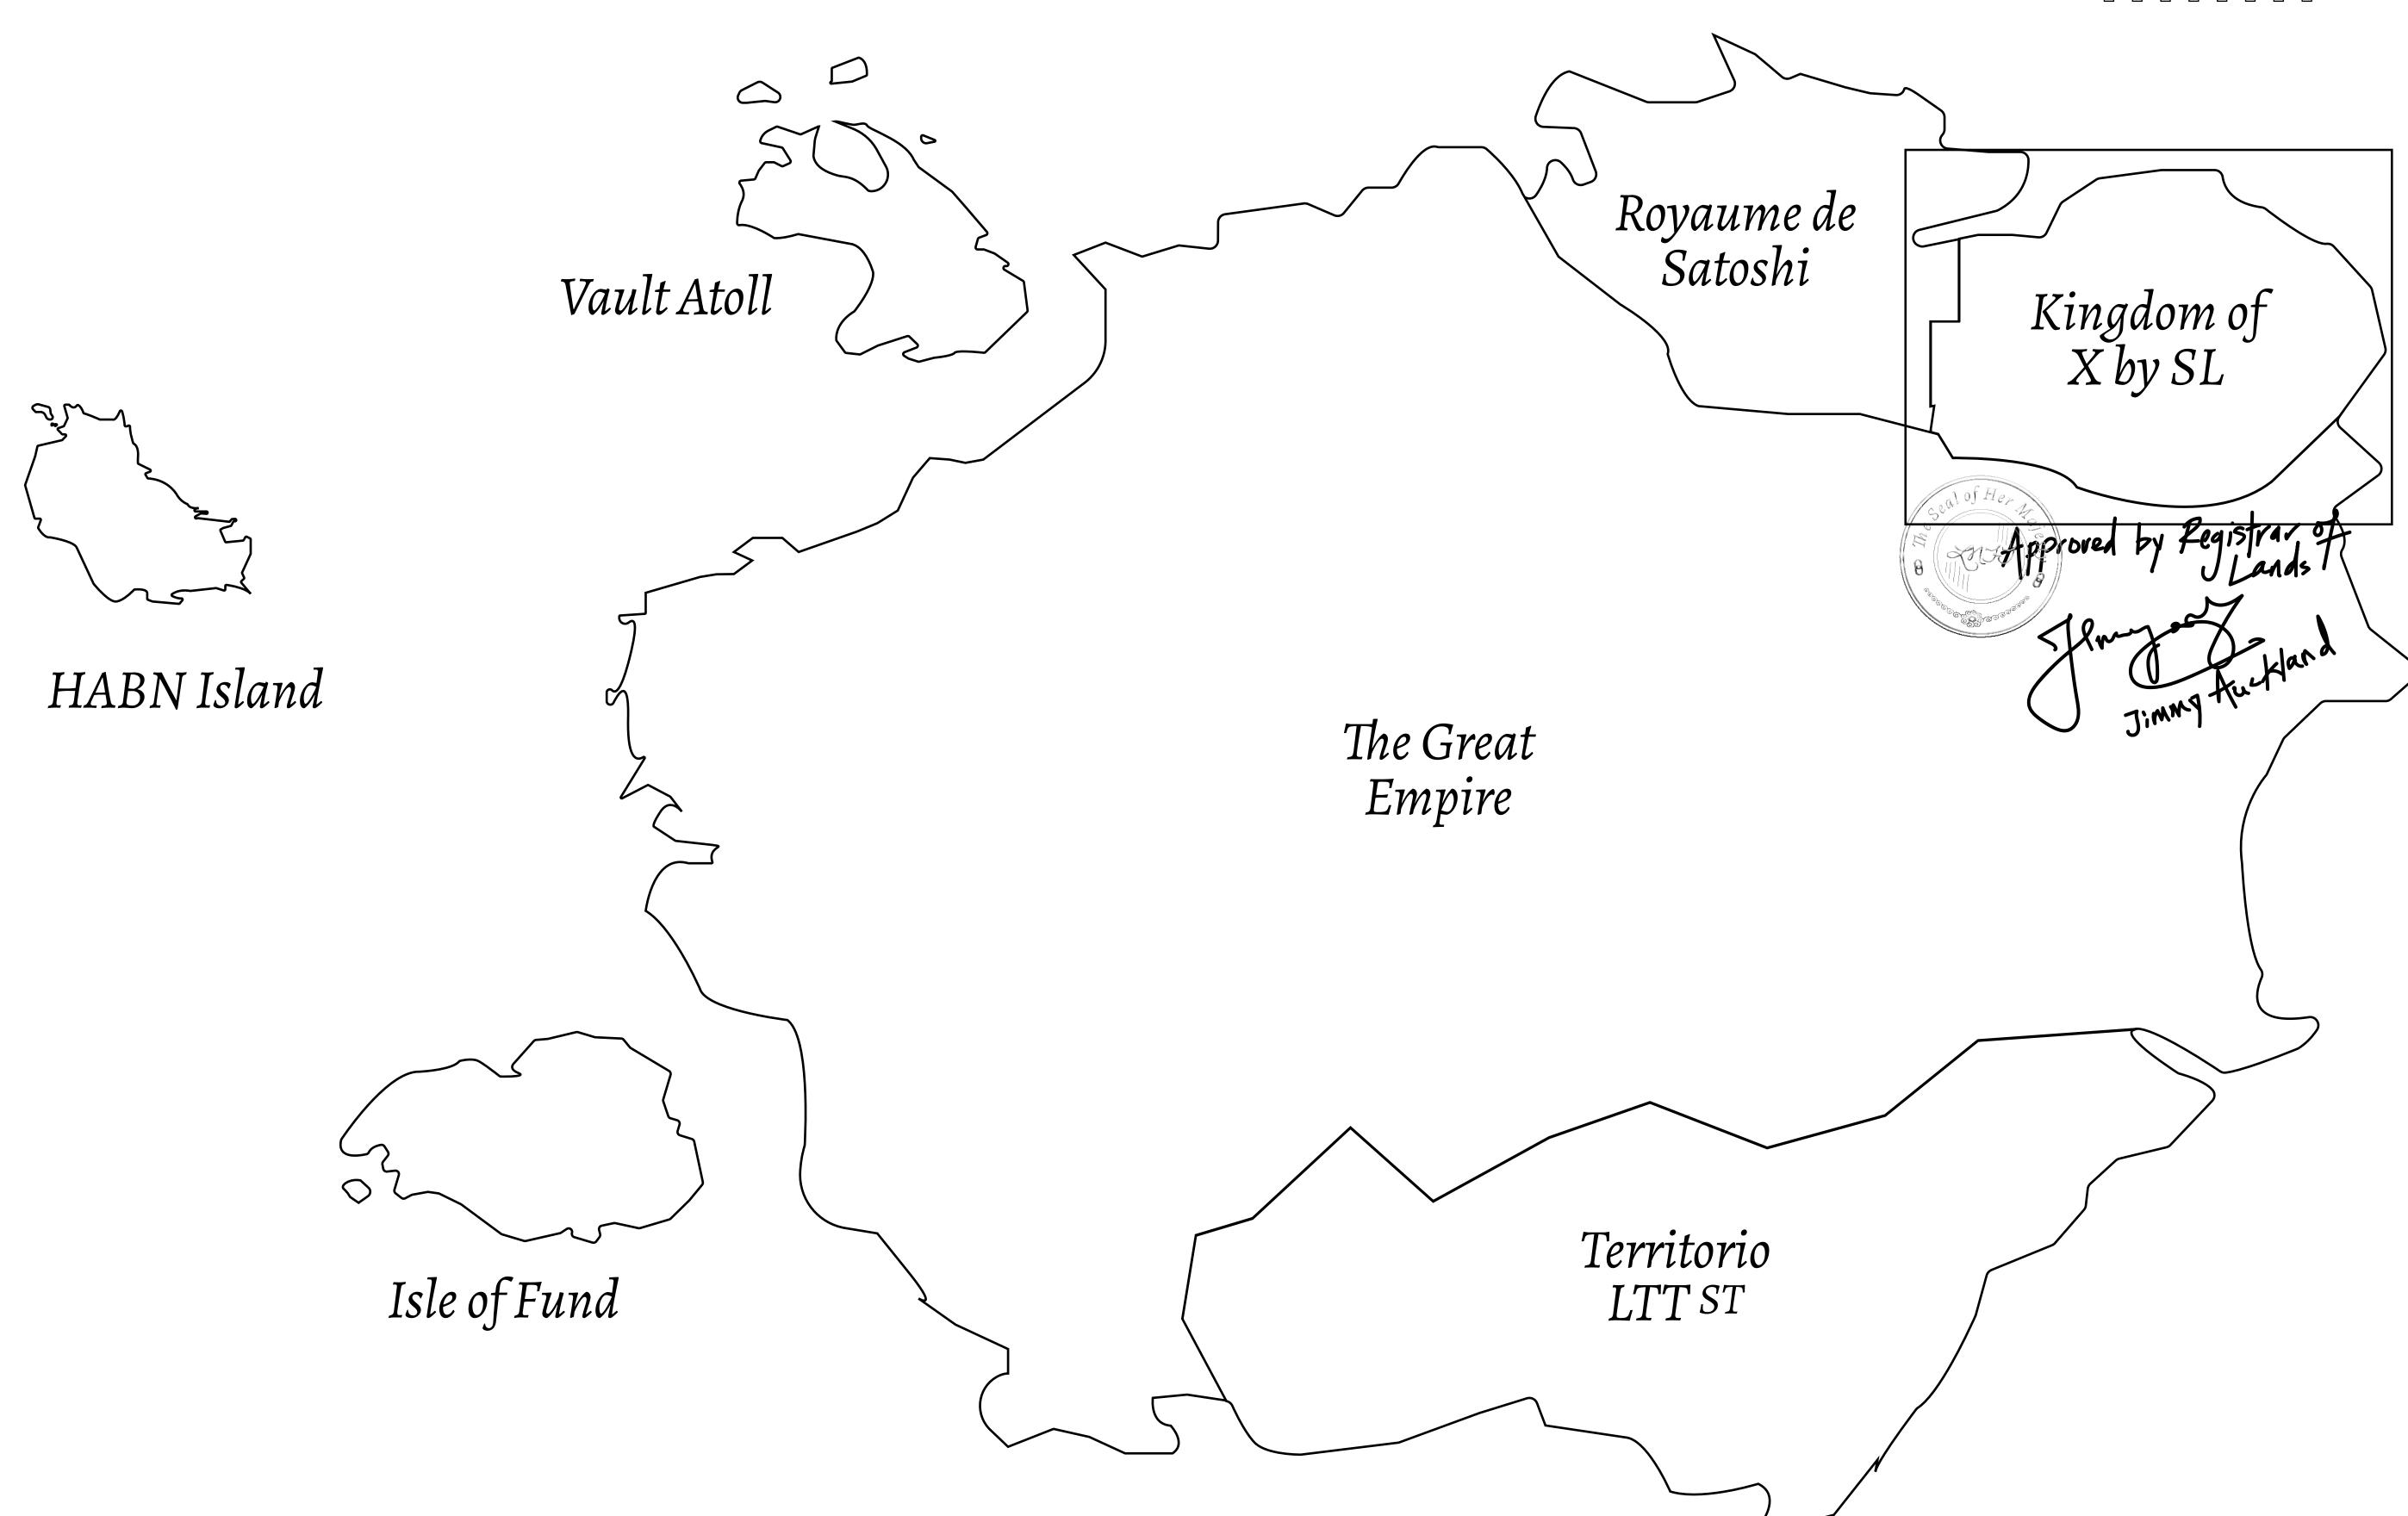

## GEOGRAPHY

COASTLINE
BORDERS
HIGHEST POINT
LOWEST POINT
PLOTS
SCALE

93.89 KM (58.34 MILES)

OCEAN, THE GREAT EMPIRE, SL

PEAK HERMES +7899 M

PORT OF EXCLUSIVITY 0 M

549

1:50000

## H.M. LNFT Land Registry ADMINISTRATIVE AREA KINGDOM OF X BY SL ISSUED 04 October 2021 OWNER ENTITLEMENT Type W-XBYSL: Share of 0.5% of all X by SL winning bid values based on number of NFT Stories minted (rewarded in Credits); Automatic invite to X by SL; Mint 4 NFT Stories