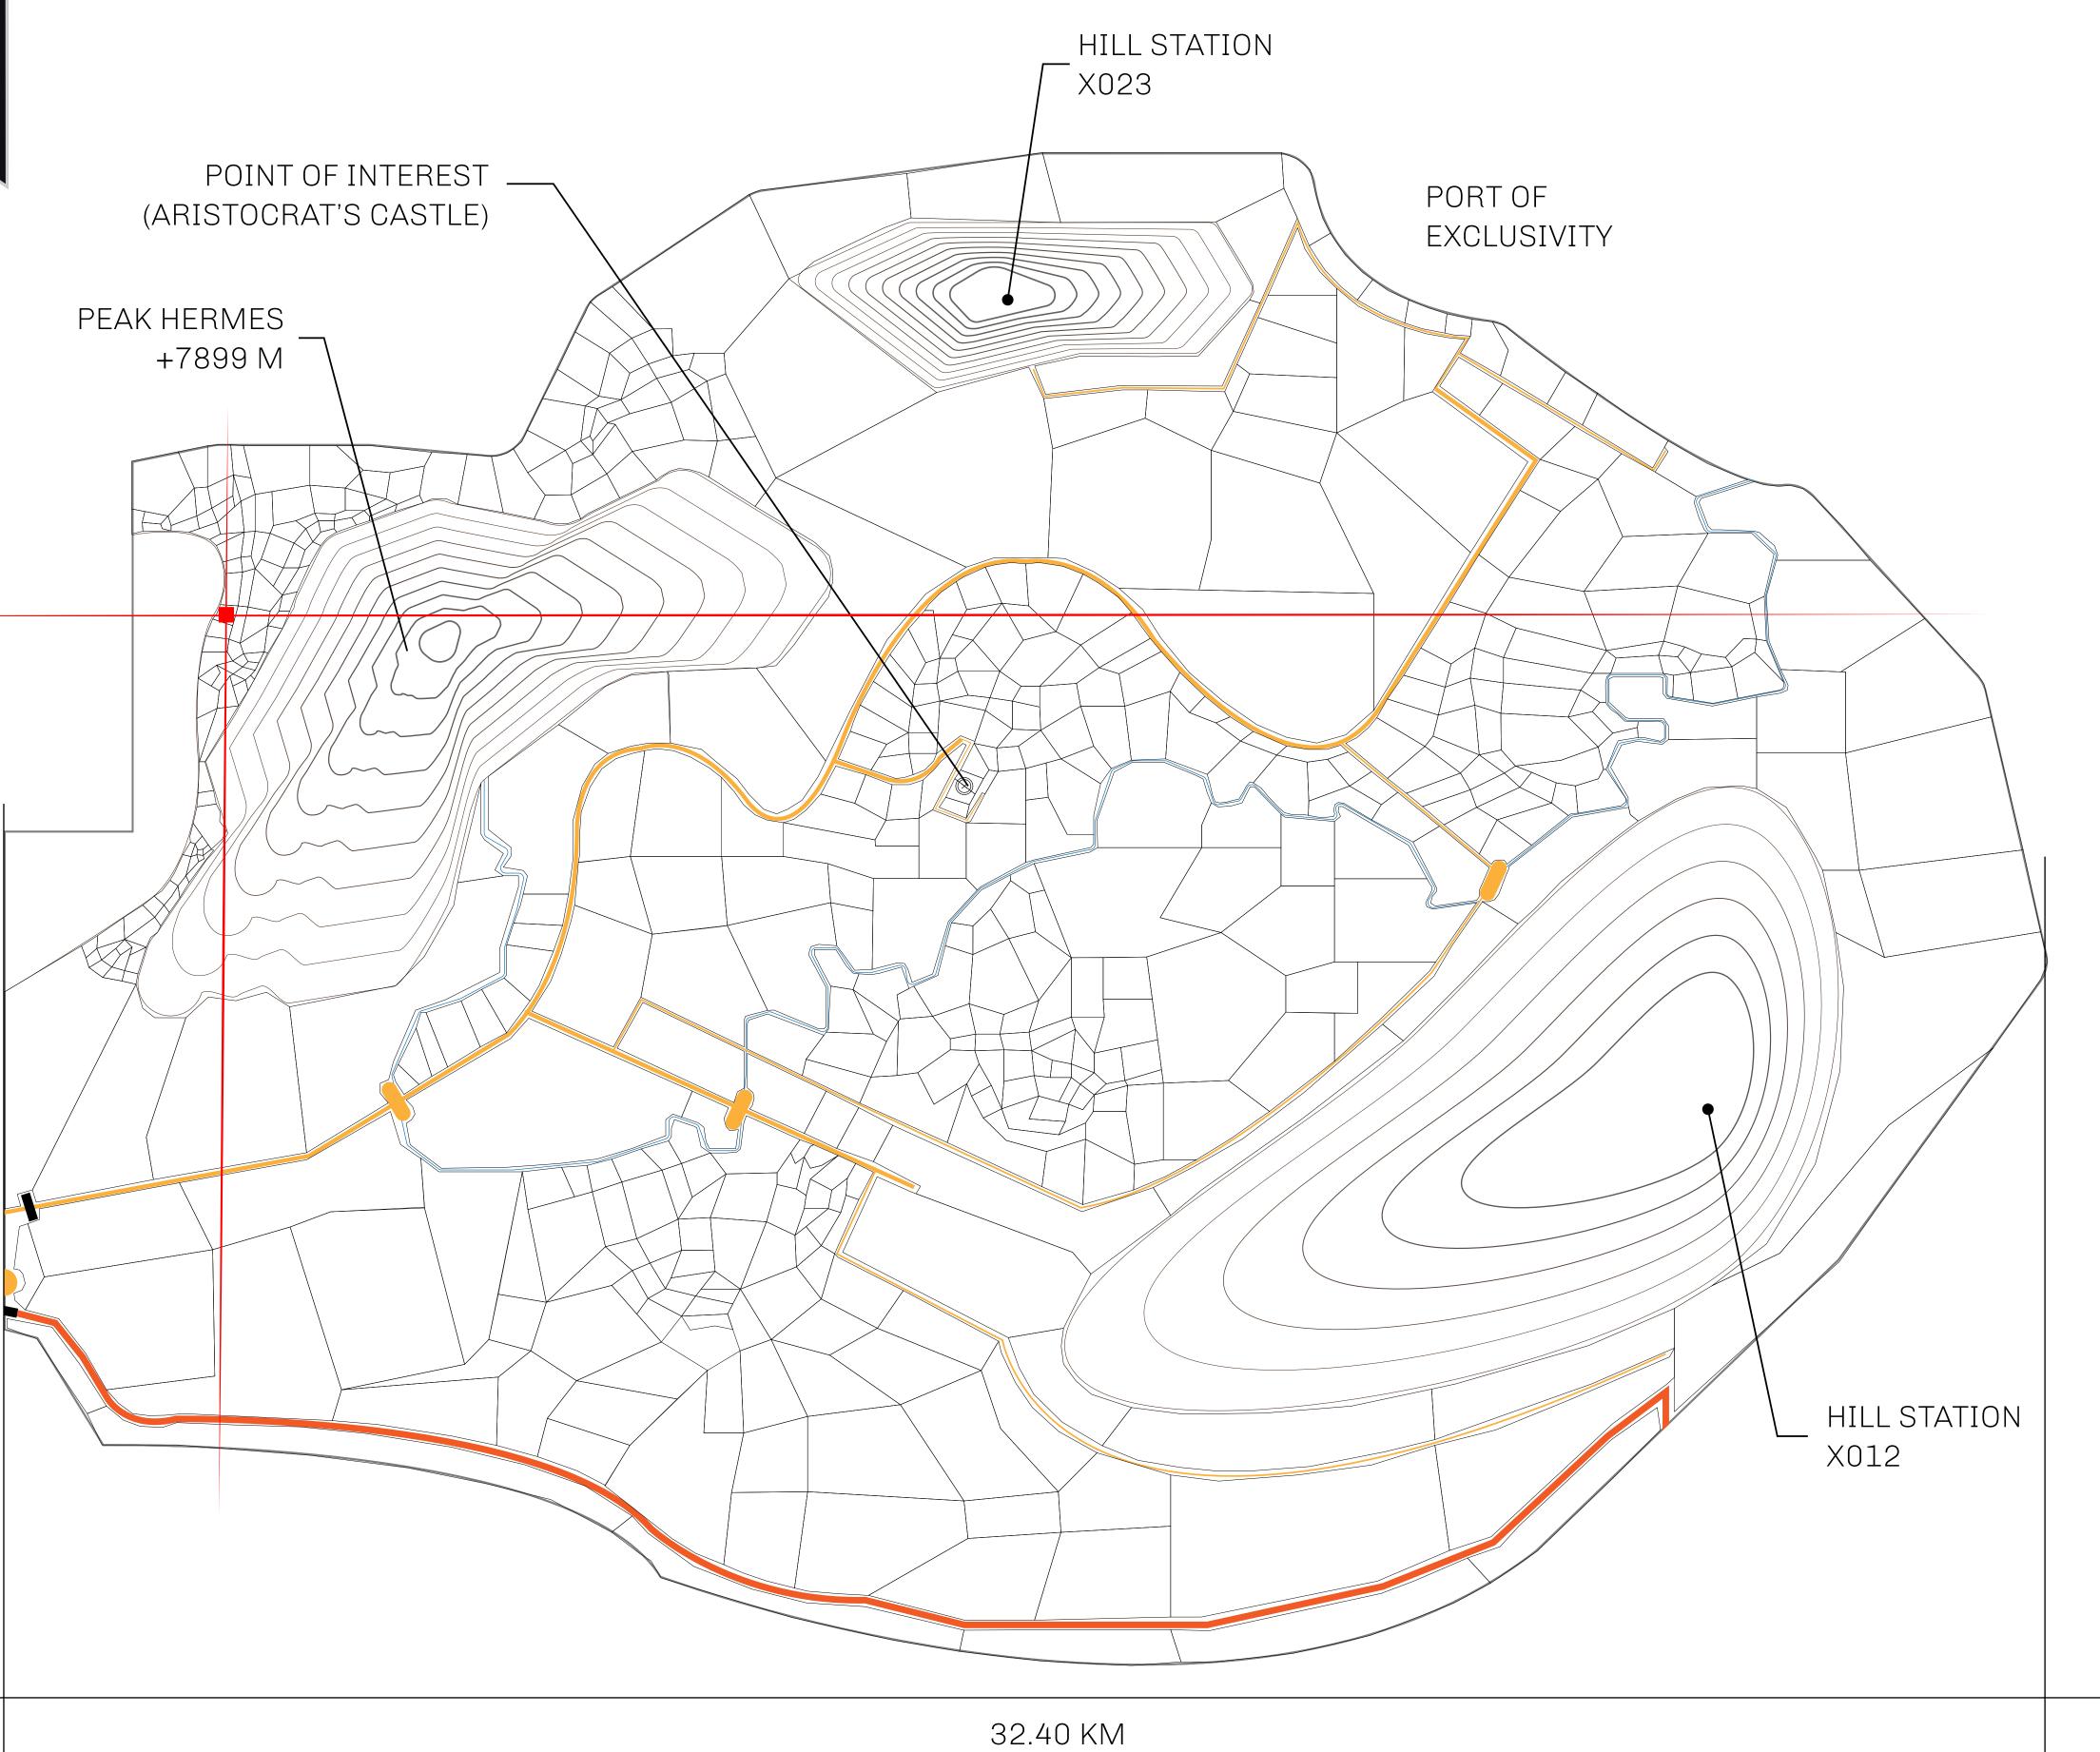

## GEOGRAPHY

COASTLINE
BORDERS
HIGHEST POINT
LOWEST POINT
PLOTS
SCALE

93.89 KM (58.34 MILES)

OCEAN, THE GREAT EMPIRE, SL

PEAK HERMES +7899 M

PORT OF EXCLUSIVITY 0 M

549

1:50000