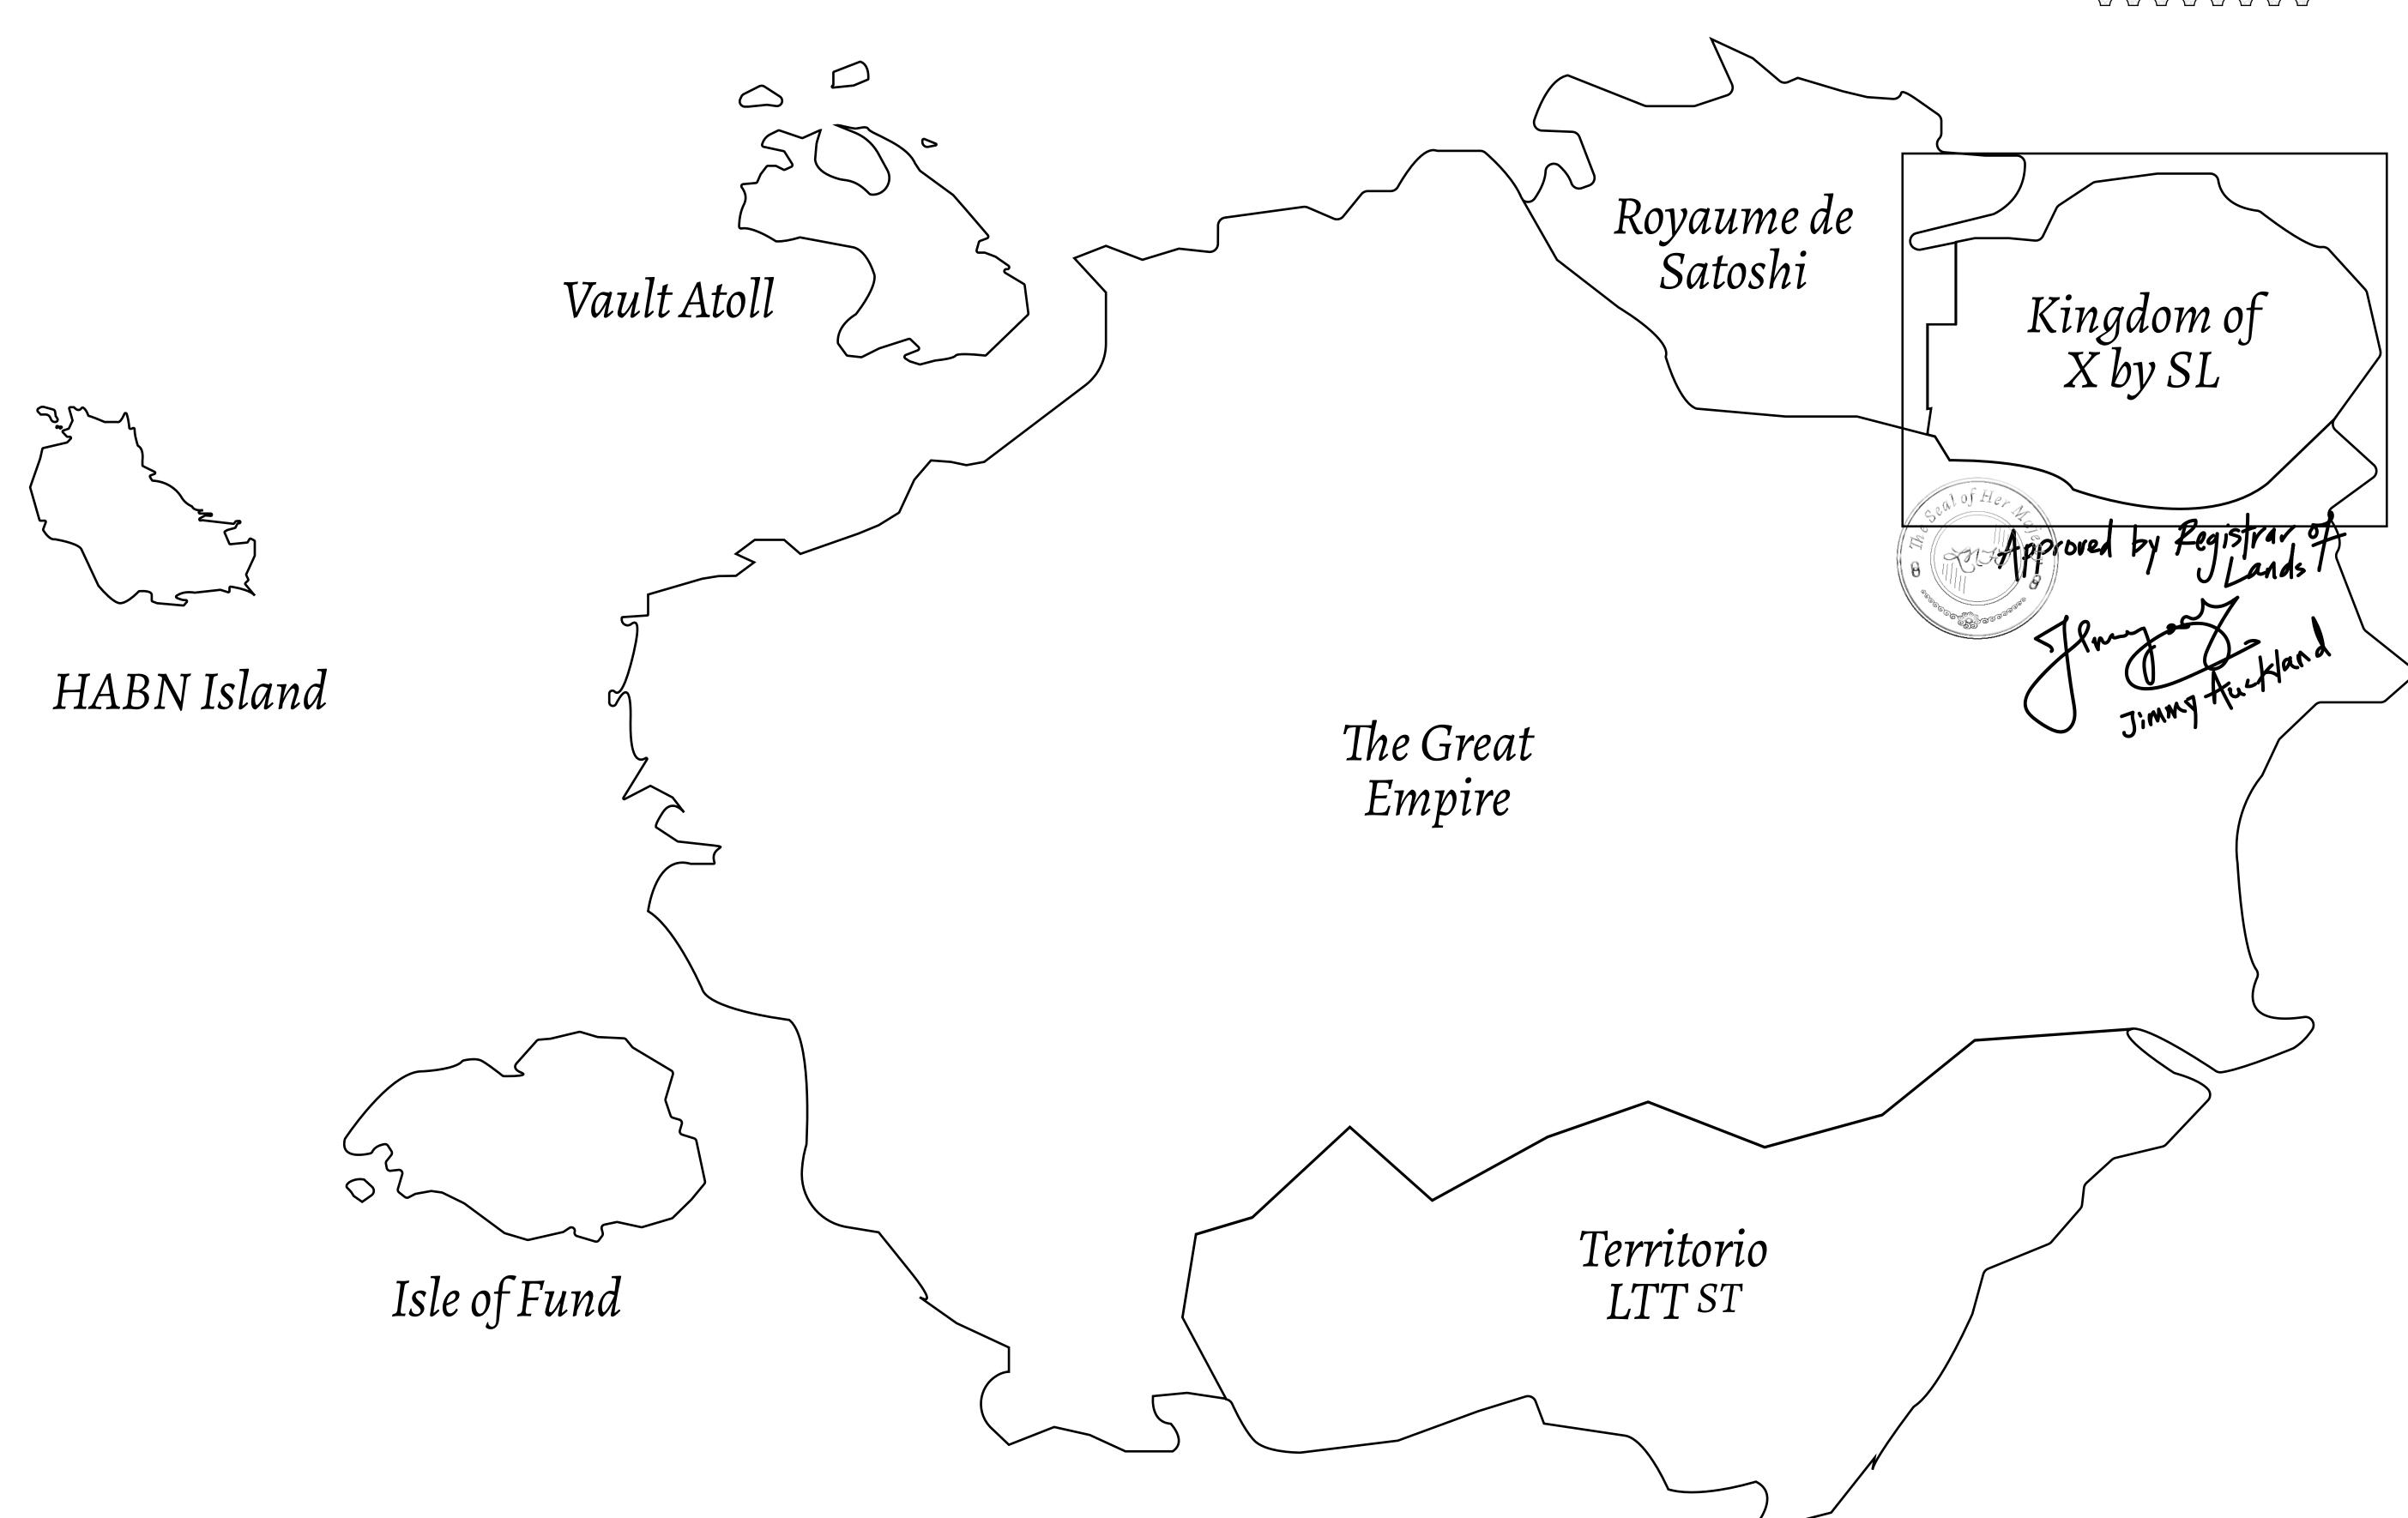

## THE ARISTOCRATS

The richest state in Loot NFT World. Special tablets are used to conduct high value auctions at galas and special events. The aristocrats donate 7% of their earnings to the Stakers, a special group of people, from the Great Empire. Ever since the marriage of the Sultan's daughter and the prince of X by SL, the Kingdom also donates 3% of its earnings to the Royaume De Satoshi.

## GEOGRAPHY

COASTLINE
BORDERS
HIGHEST POINT
LOWEST POINT
PLOTS
SCALE

93.89 KM (58.34 MILES)

OCEAN, THE GREAT EMPIRE, SL

PEAK HERMES +7899 M

PORT OF EXCLUSIVITY 0 M

549

1:50000

## H.M. LNFT Land Registry

KINGDOM OF X BY SL

X380-221121

TITLE NUMBER

001150

ISSUED 22 November 2021

SCALE **1/50000** 

OWNER ENTITLEMENT