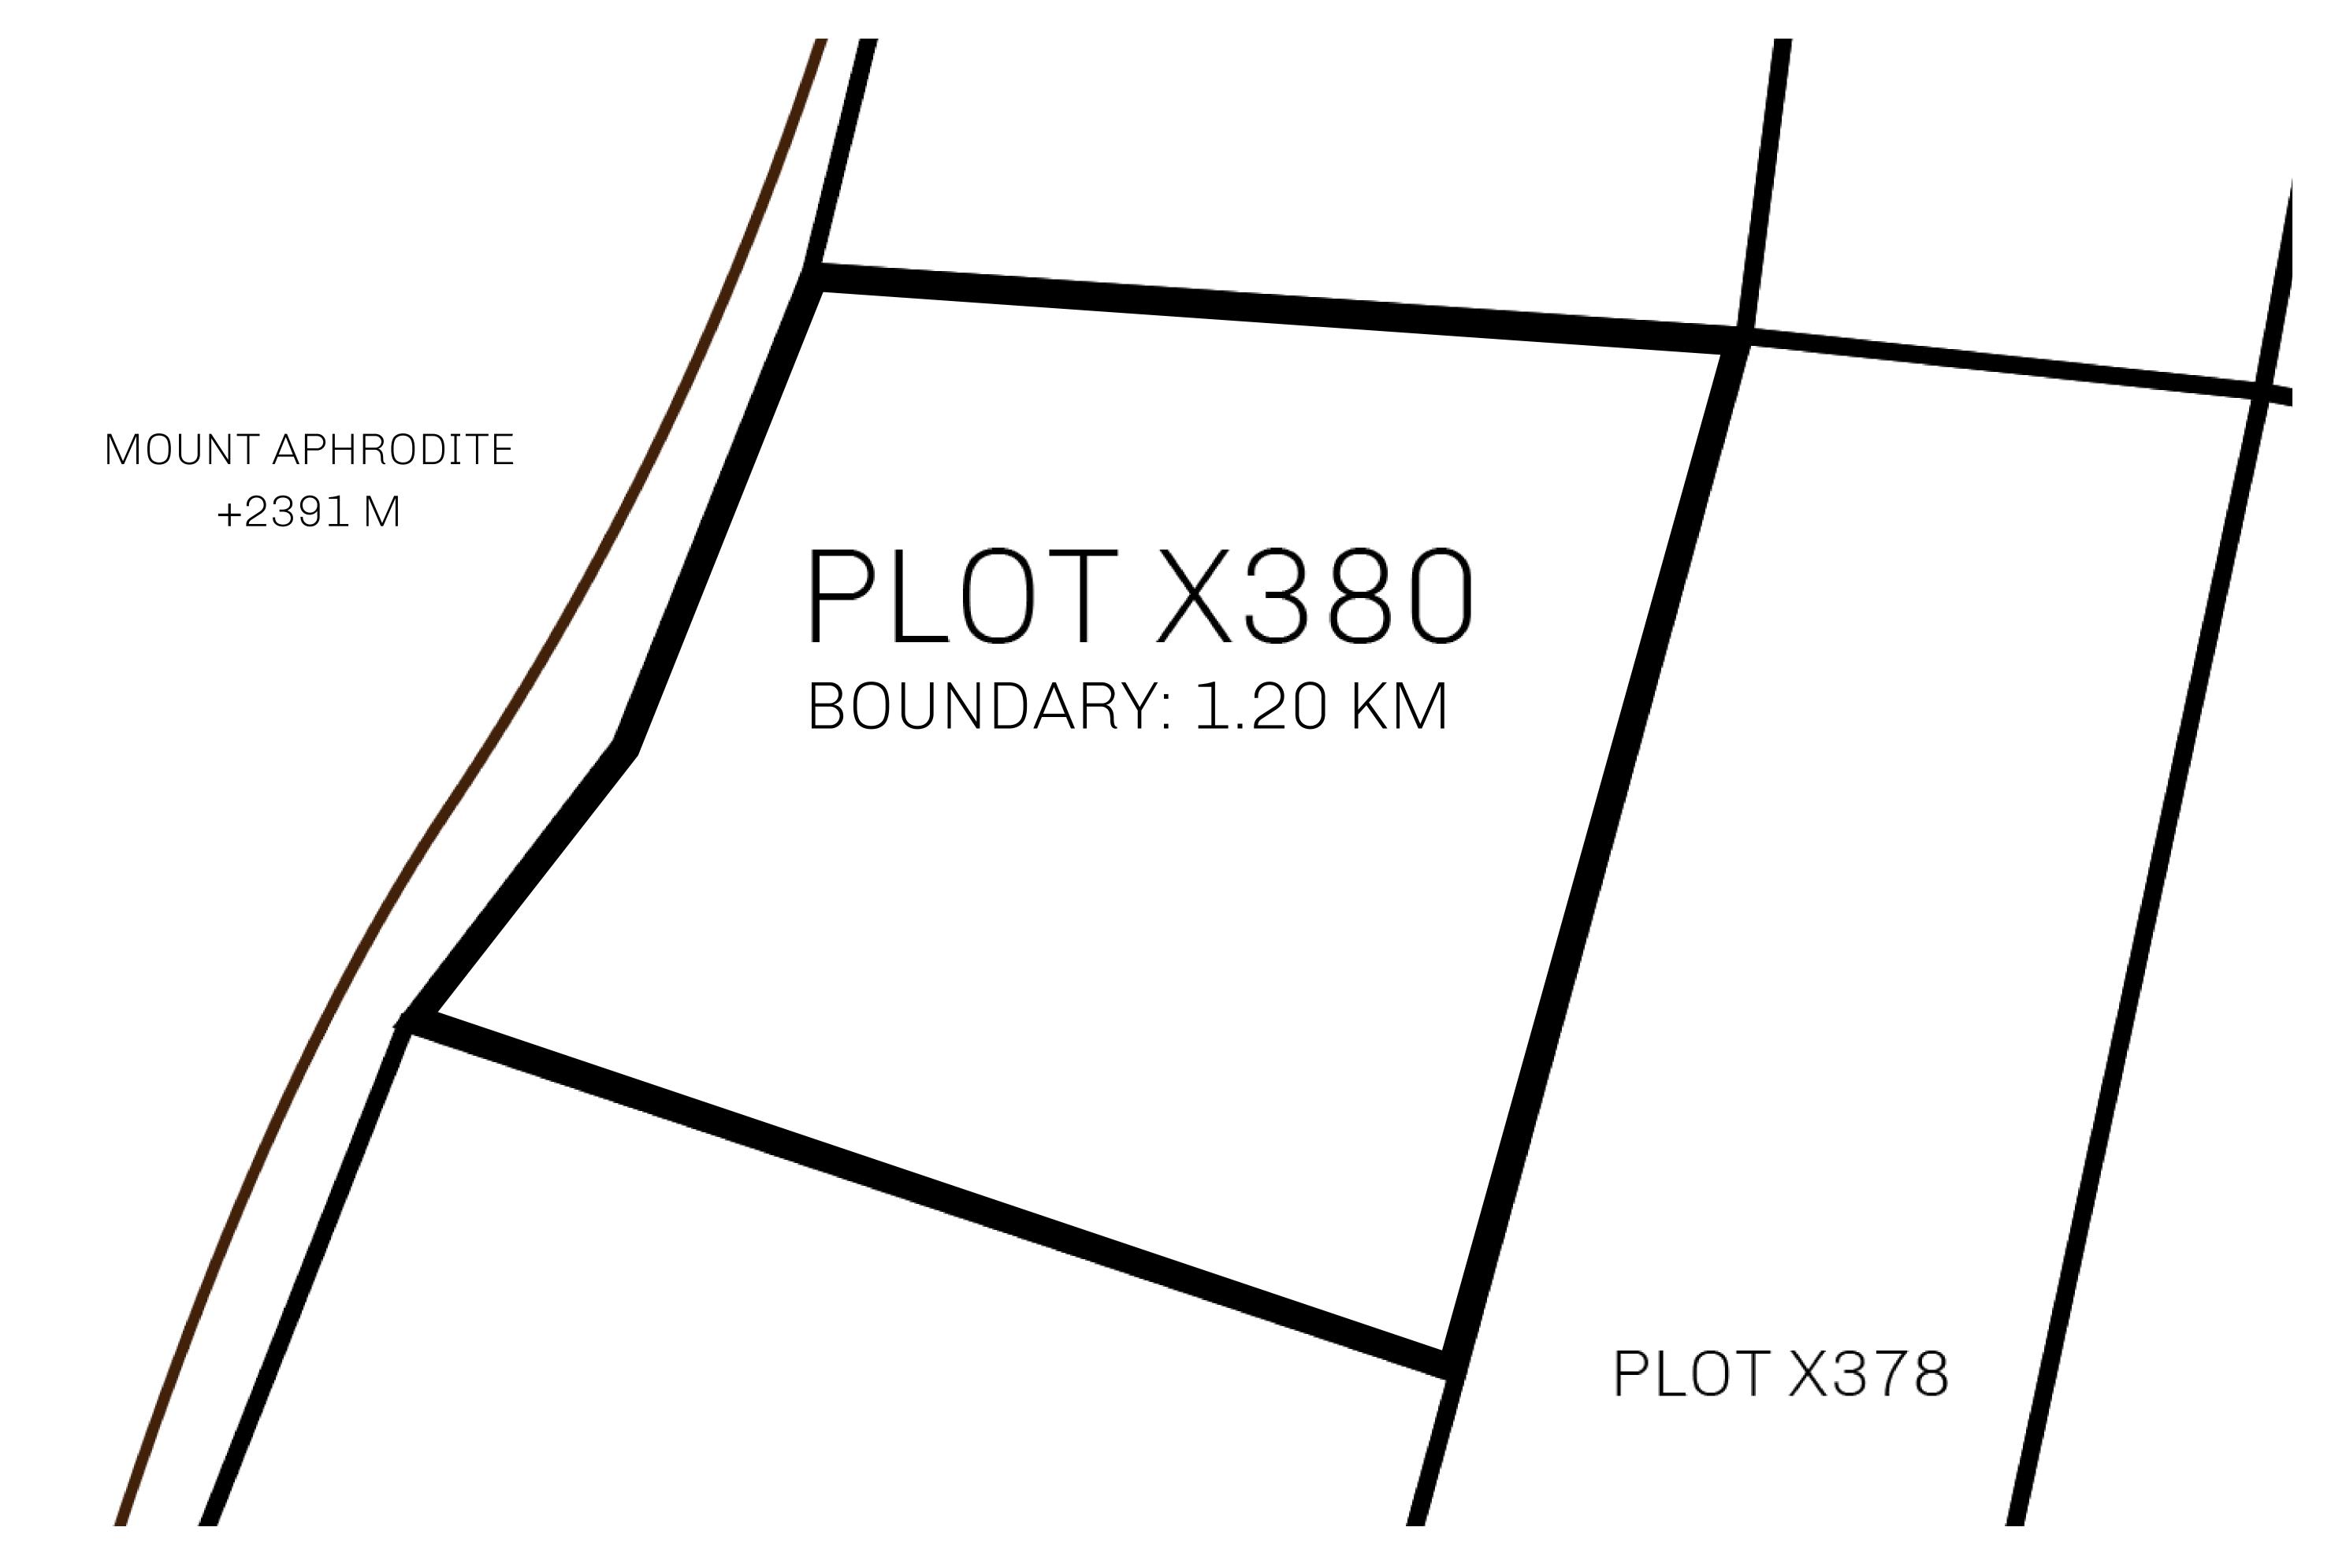

## GEOGRAPHY

COASTLINE
BORDERS
HIGHEST POINT
LOWEST POINT
PLOTS
SCALE

93.89 KM (58.34 MILES)

OCEAN, THE GREAT EMPIRE, SL

PEAK HERMES +7899 M

PORT OF EXCLUSIVITY 0 M

549

1:50000

## H.M. LNFT Land Registry

KINGDOM OF X BY SL

X380-221121

TITLE NUMBER

001150

ISSUED 22 November 2021

SCALE **1/50000** 

OWNER ENTITLEMENT