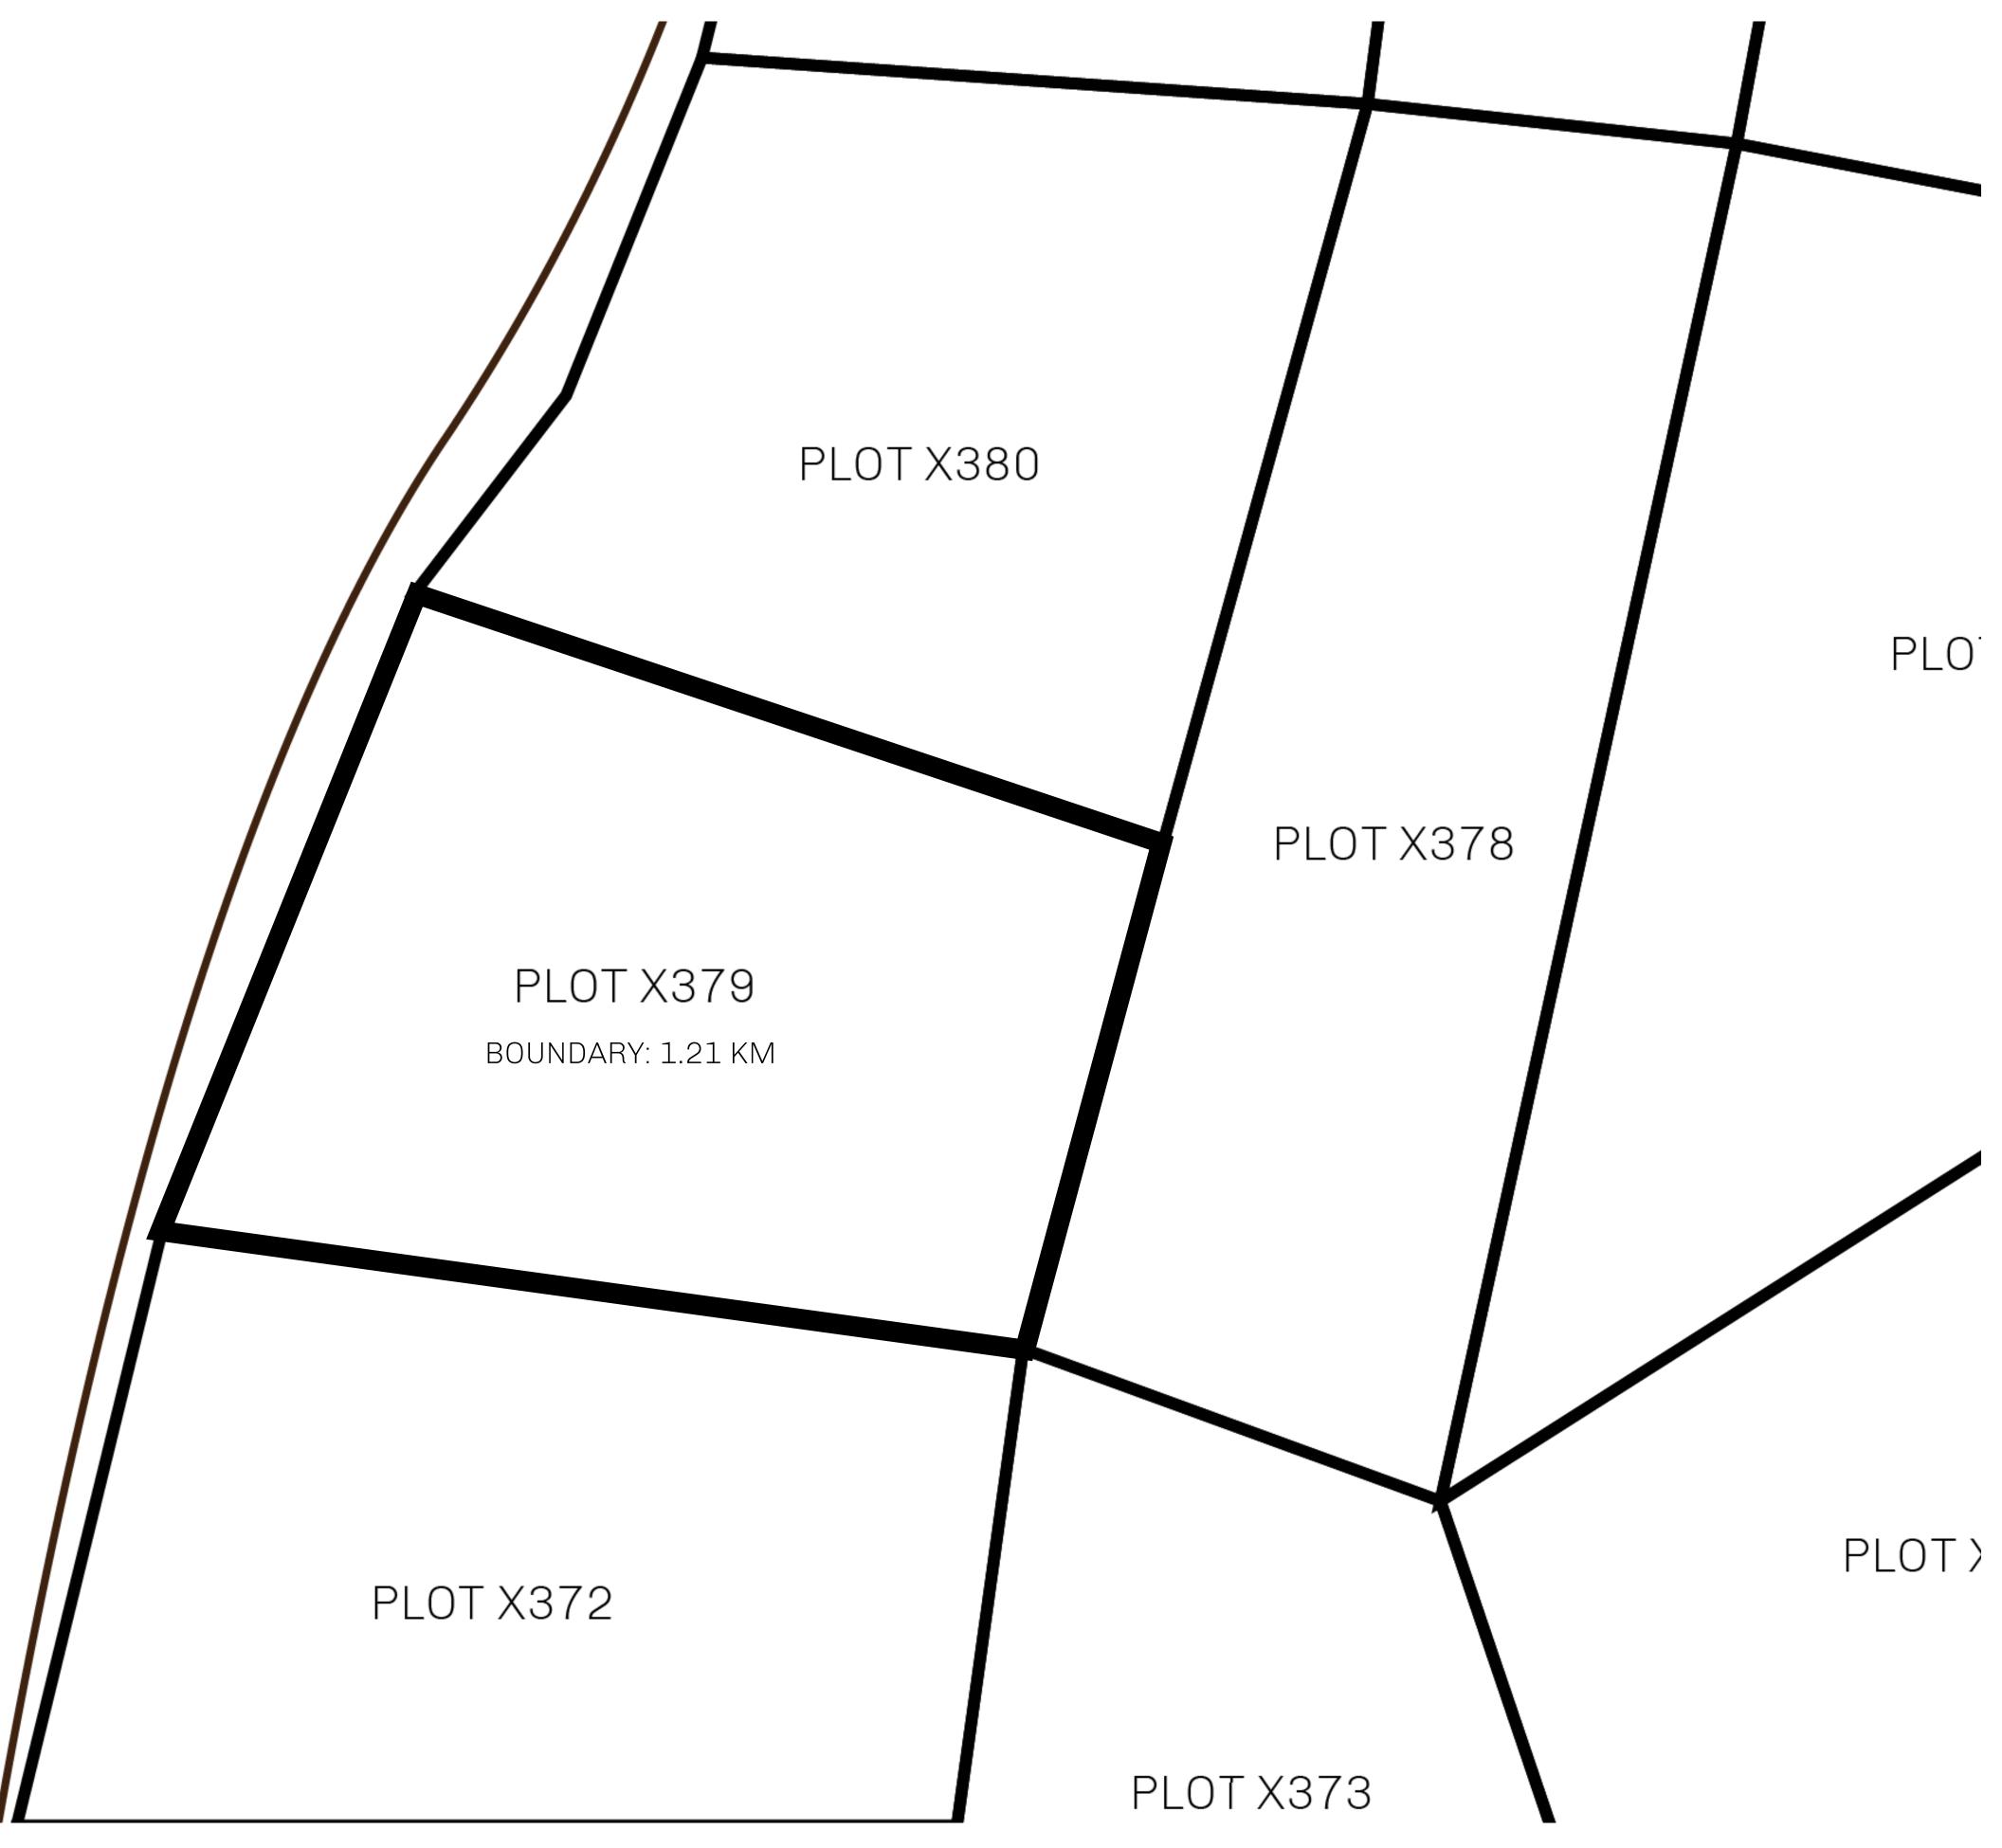

## H.M. LNFT Land Registry ADMINISTRATIVE AREA KINGDOM OF X BY SL OWNER ENTITLEMENT Type W-XBYSL: Share of 0.5% of all X by SL winning bid values based on number of NFT Stories minted (rewarded in Credits); Automatic invite to X by SL; Mint 4 NFT Stories