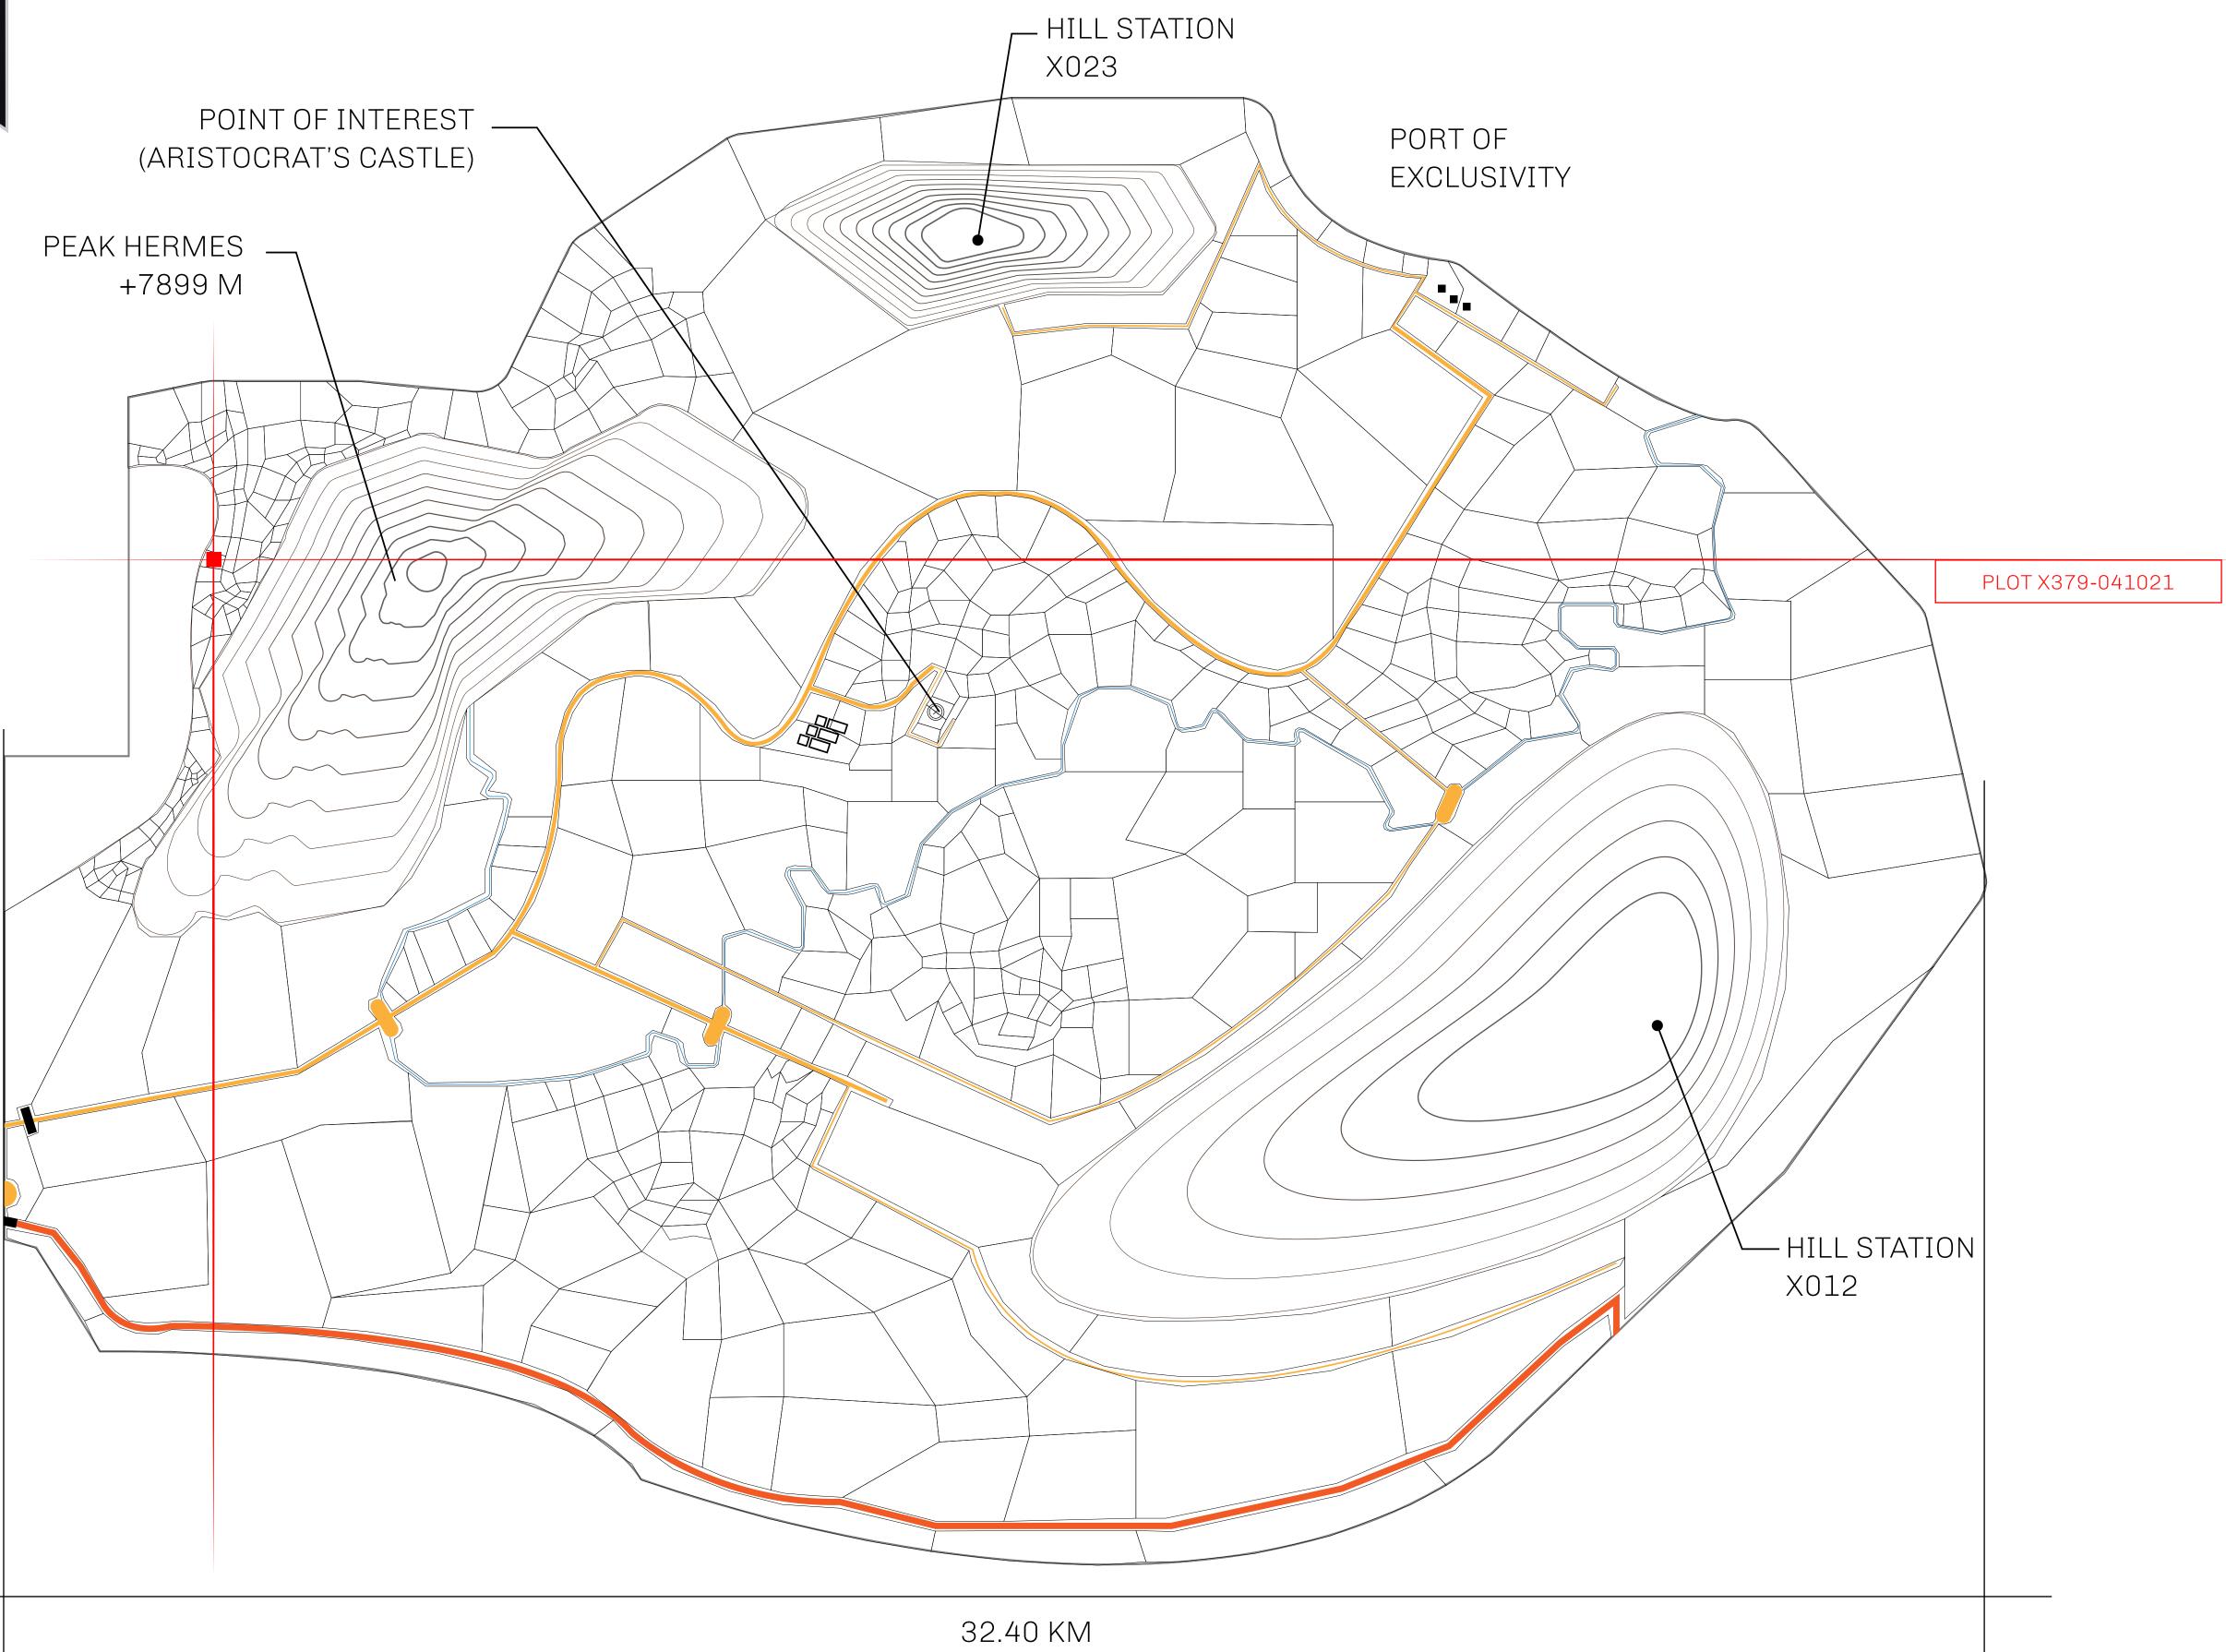

## GEOGRAPHY

COASTLINE
BORDERS
HIGHEST POINT
LOWEST POINT
PLOTS
SCALE

93.89 KM (58.34 MILES)

OCEAN, THE GREAT EMPIRE, SL

PEAK HERMES +7899 M

PORT OF EXCLUSIVITY 0 M

549

1:50000

## H.M. LNFT Land Registry ADMINISTRATIVE AREA KINGDOM OF X BY SL OWNER ENTITLEMENT Type W-XBYSL: Share of 0.5% of all X by SL winning bid values based on number of NFT Stories minted (rewarded in Credits); Automatic invite to X by SL; Mint 4 NFT Stories