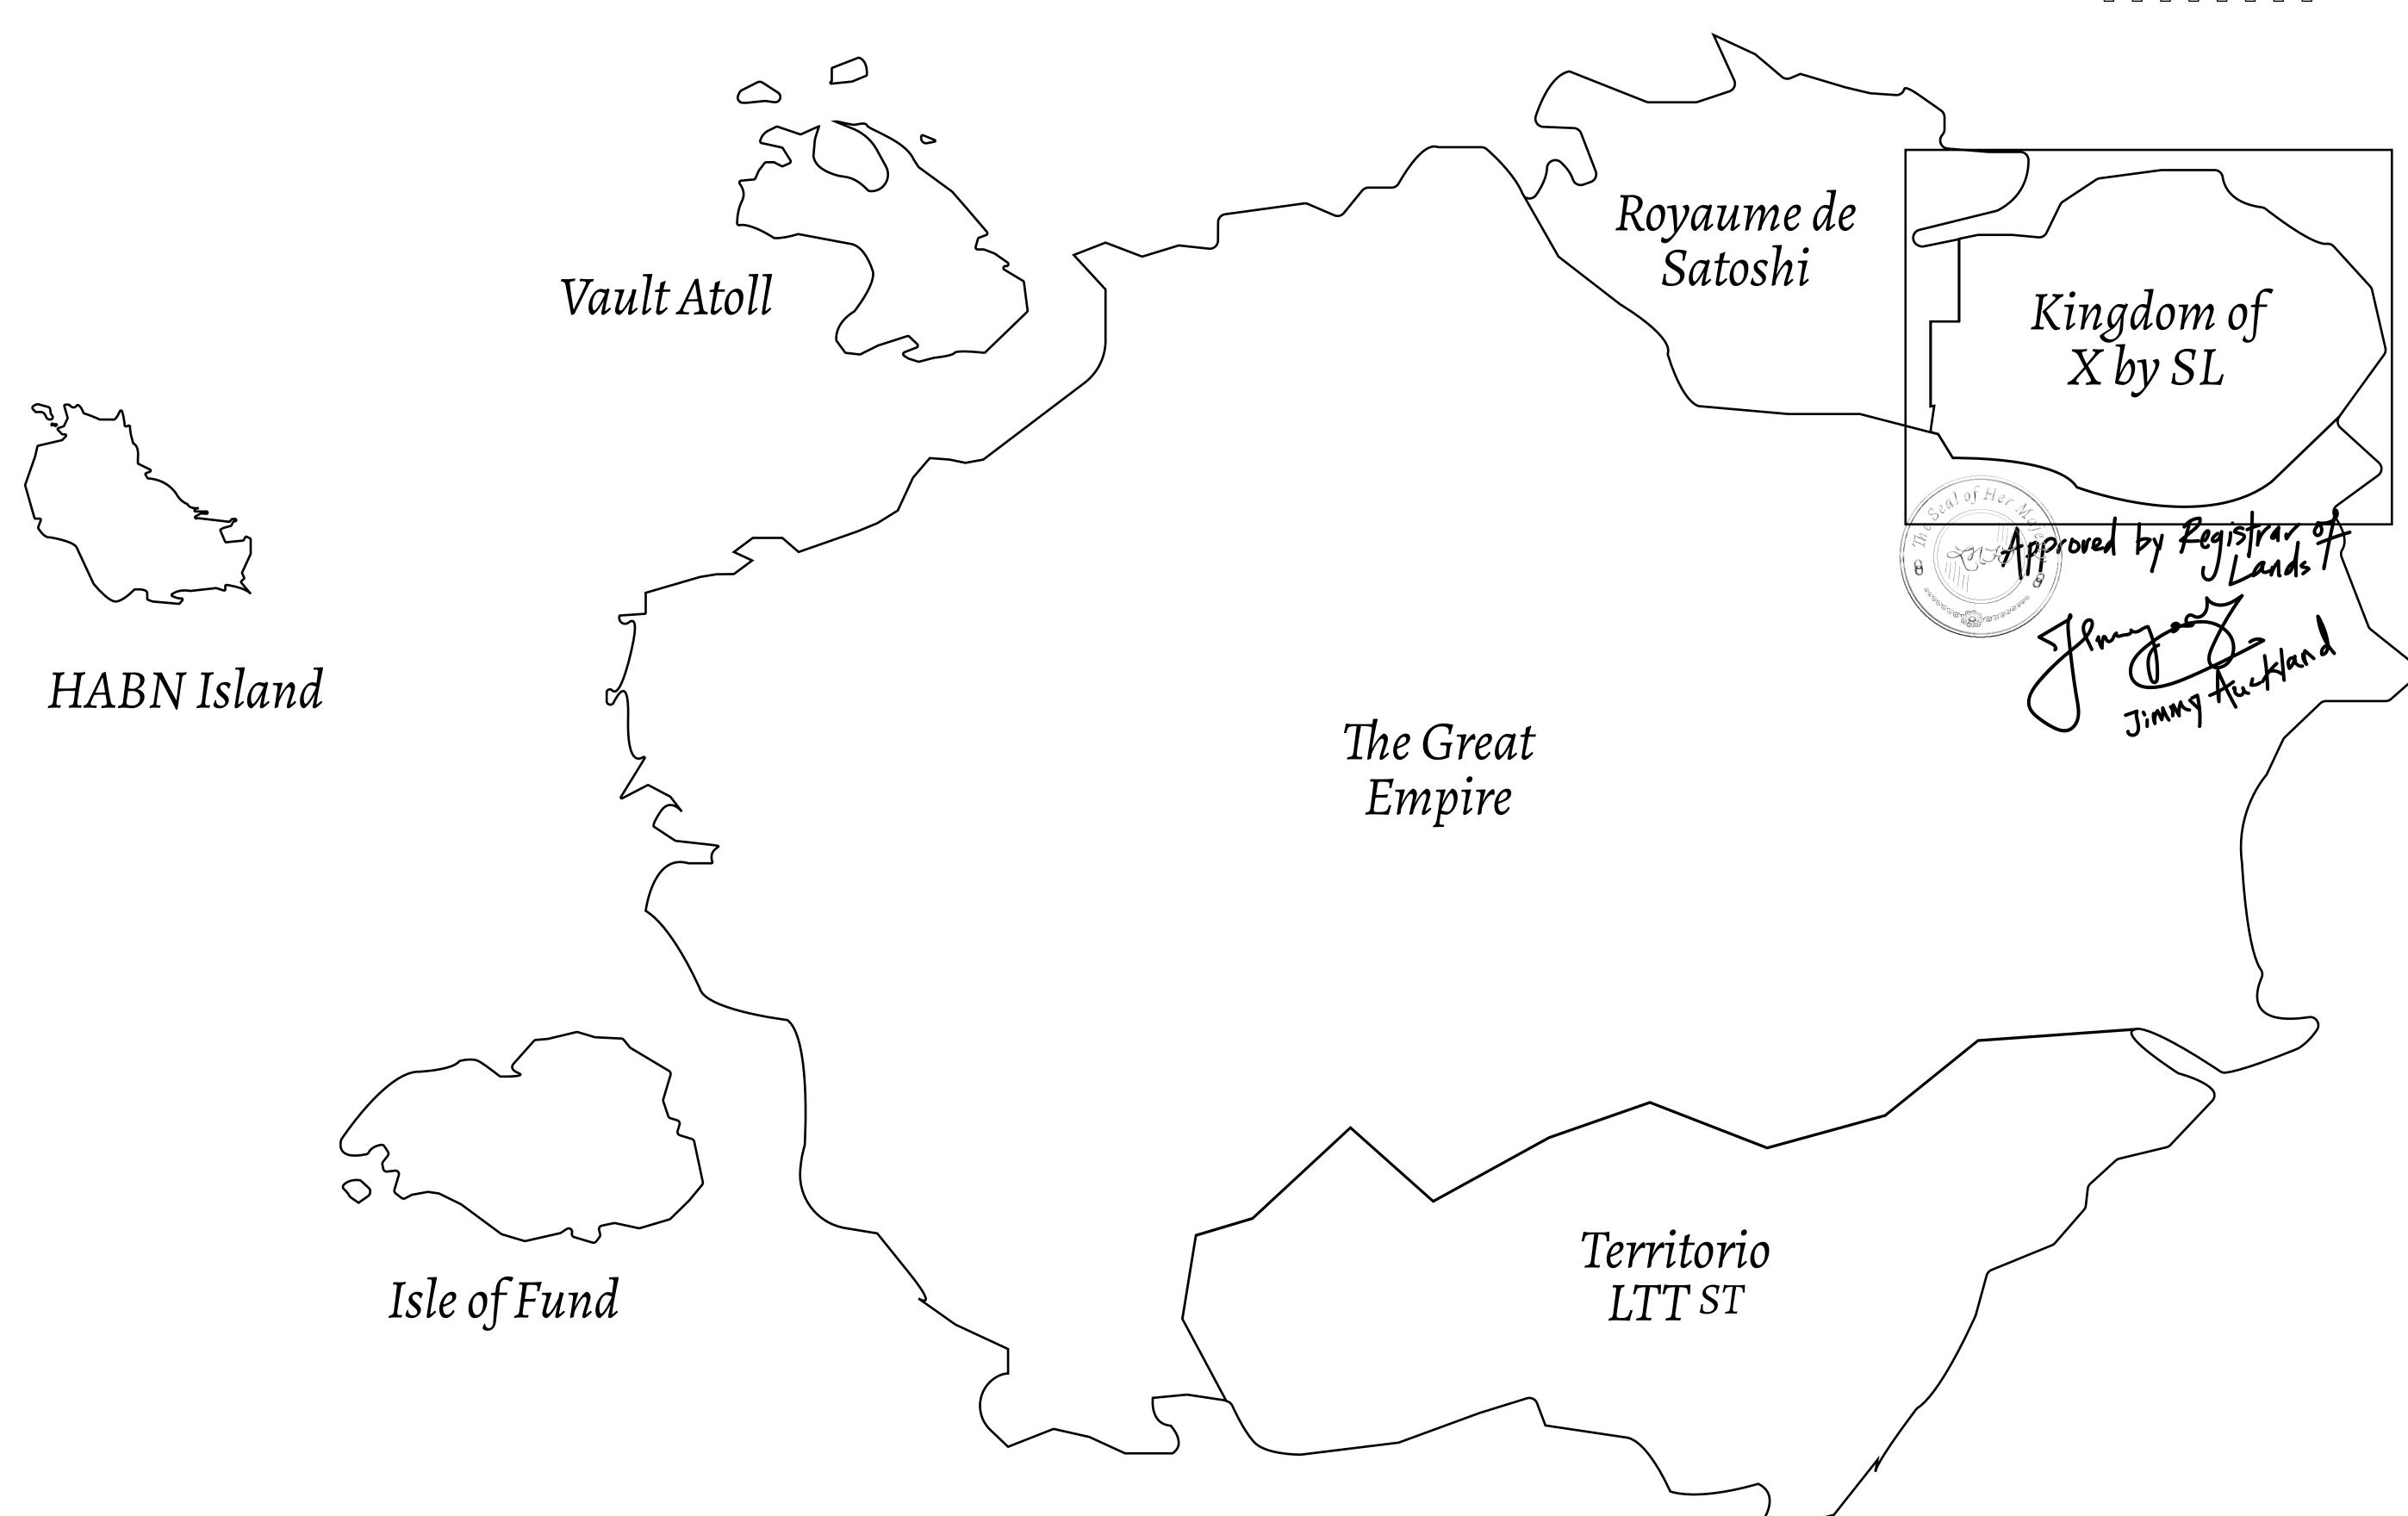

## GEOGRAPHY

COASTLINE
BORDERS
HIGHEST POINT
LOWEST POINT
PLOTS
SCALE

93.89 KM (58.34 MILES)

OCEAN, THE GREAT EMPIRE, SL

PEAK HERMES +7899 M

PORT OF EXCLUSIVITY 0 M

549

1:50000

## H.M. LNFT Land Registry ADMINISTRATIVE AREA KINGDOM OF X BY SL OWNER ENTITLEMENT Type W-XBYSL: Share of 0.5% of all X by SL winning bid values based on number of NFT Stories minted (rewarded in Credits); Automatic invite to X by SL; Mint 4 NFT Stories

MOUNT APHRODITE +2391 M

ROYAUME DE SATOSHI BOUNDARY