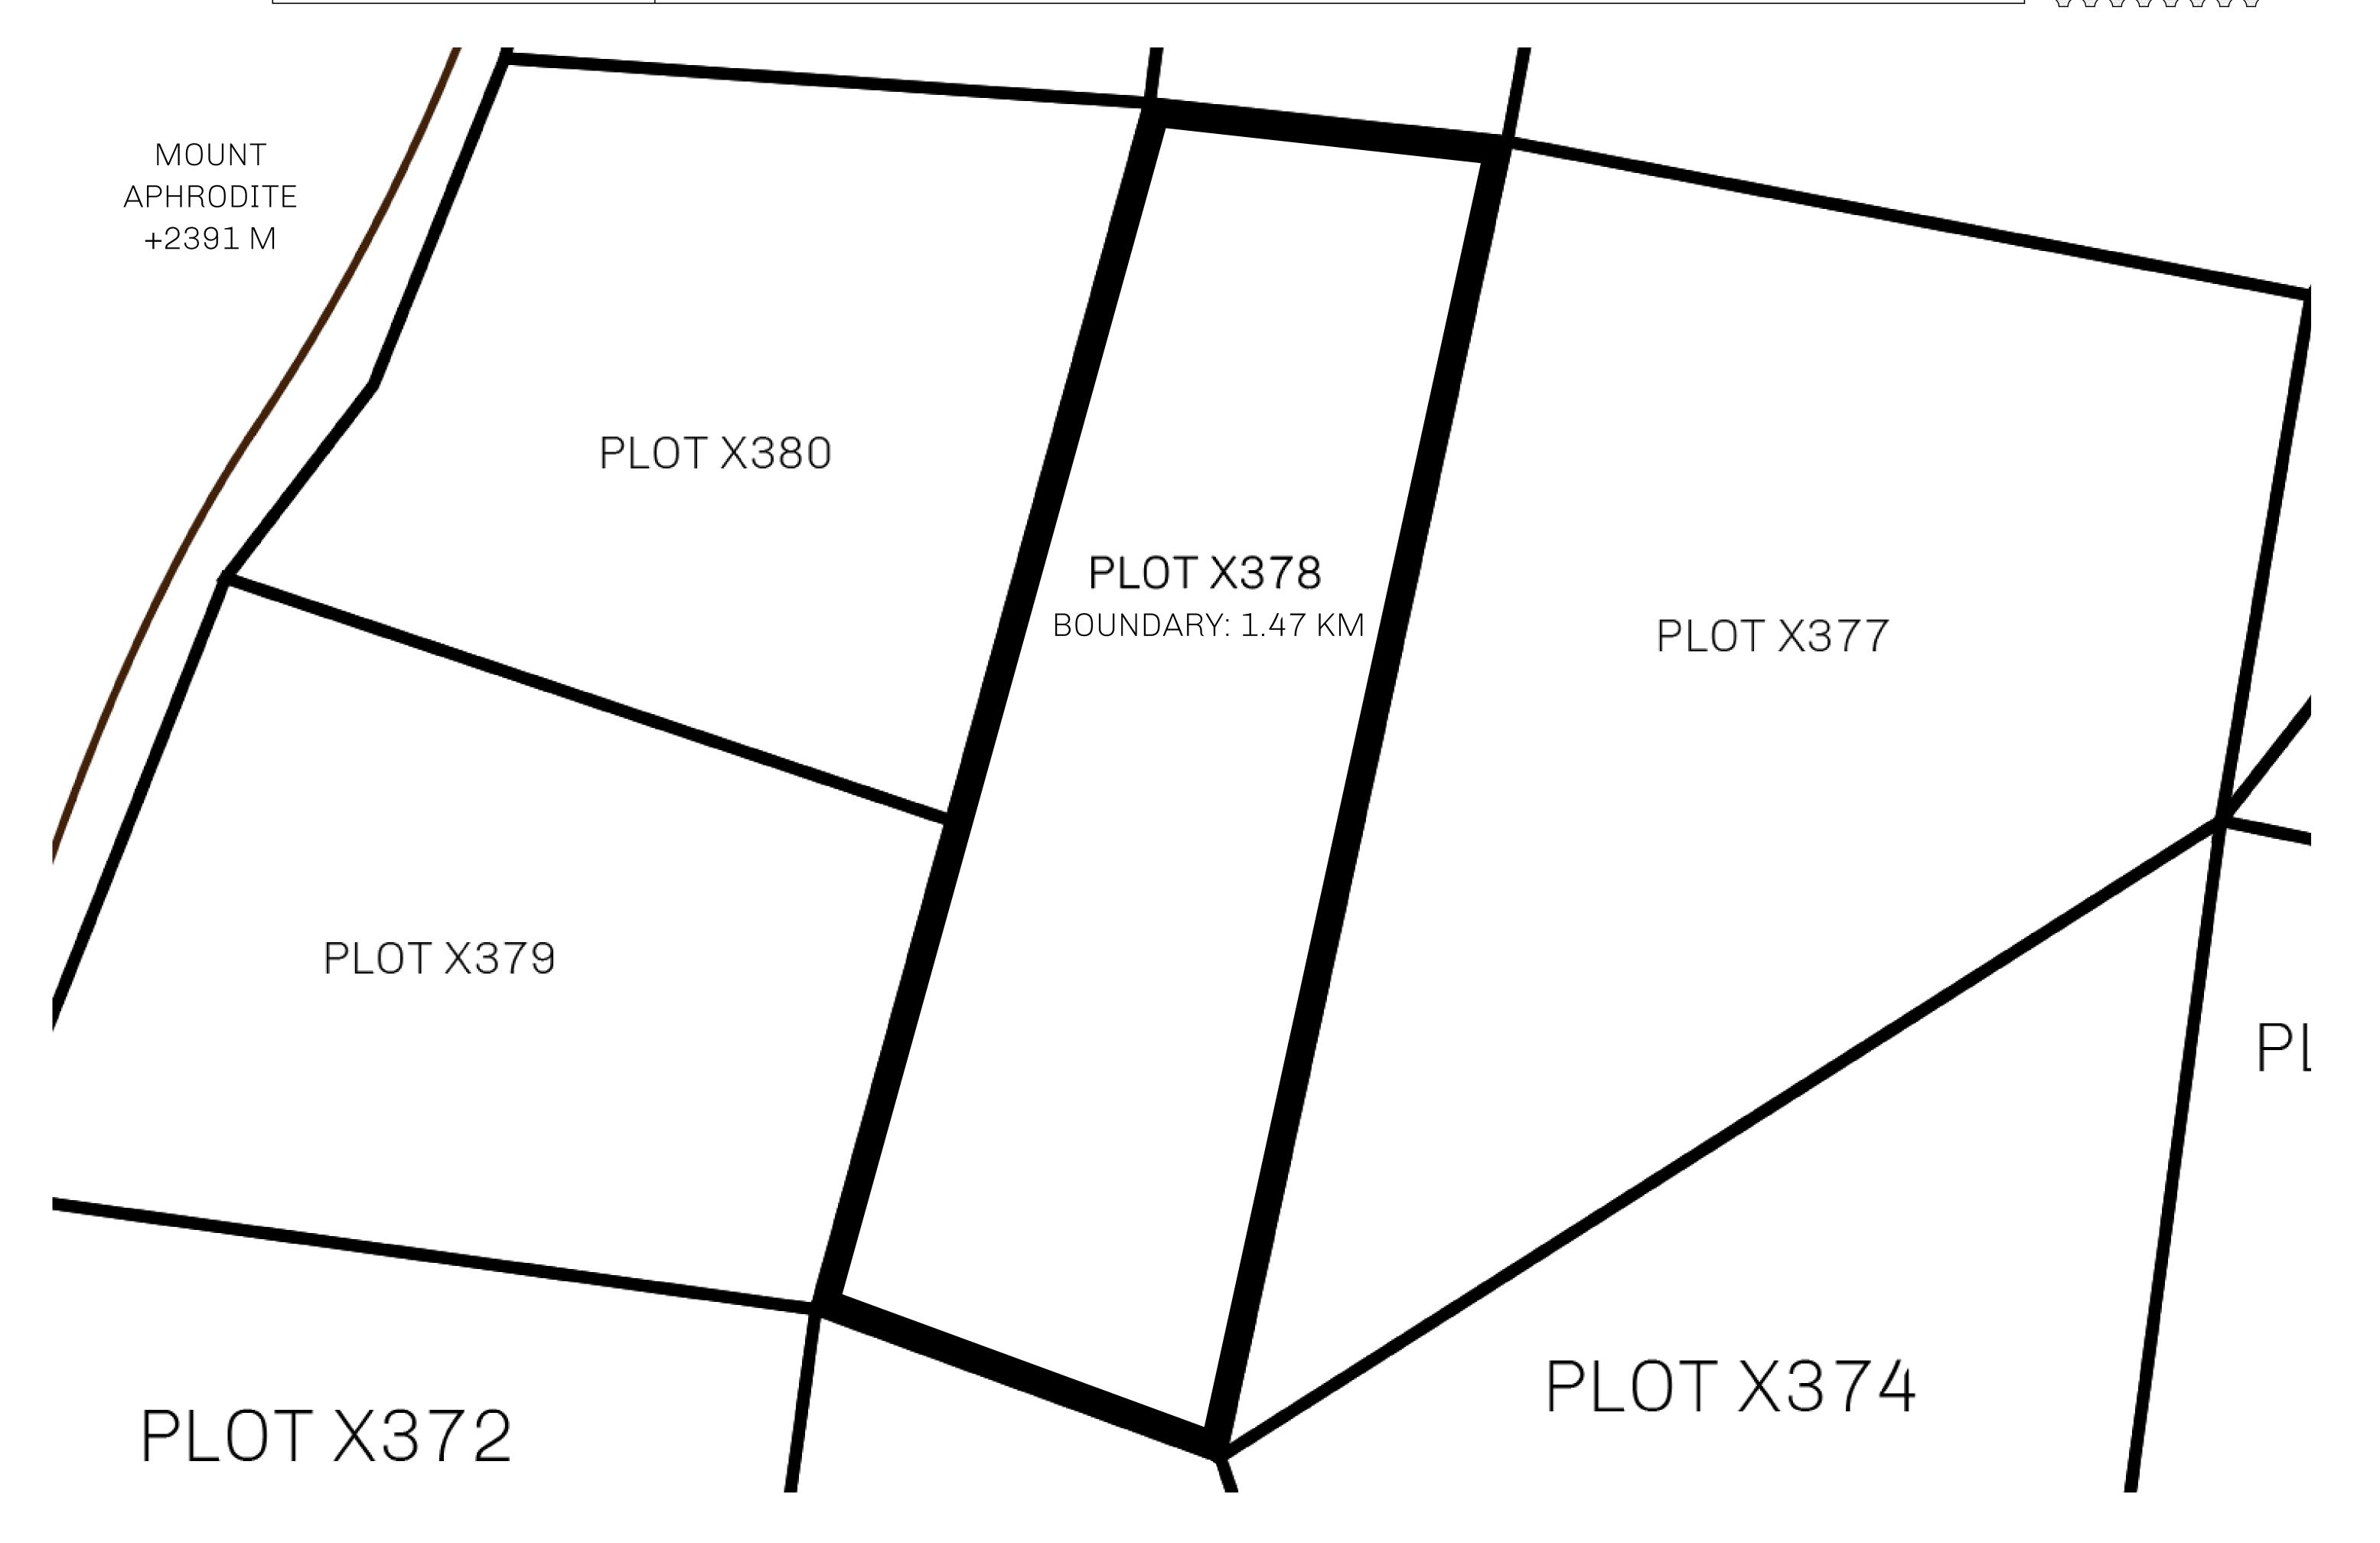

## GEOGRAPHY

COASTLINE
BORDERS
HIGHEST POINT
LOWEST POINT
PLOTS
SCALE

93.89 KM (58.34 MILES)

OCEAN, THE GREAT EMPIRE, SL

PEAK HERMES +7899 M

PORT OF EXCLUSIVITY 0 M

549

1:50000

## H.M. LNFT Land Registry

TITLE NUMBER

KINGDOM OF X BY SL

ISSUED 22 November 2021

SCALE **1/50000** 

OWNER ENTITLEMENT

Type W-XBYSL: Share of 0.5% of all X by SL sales and Satoshi's Lounge re-sales based on number of NFT Stories minted (rewarded in LTT); Automatic invite to X by SL; Mint 4 NFT Stories