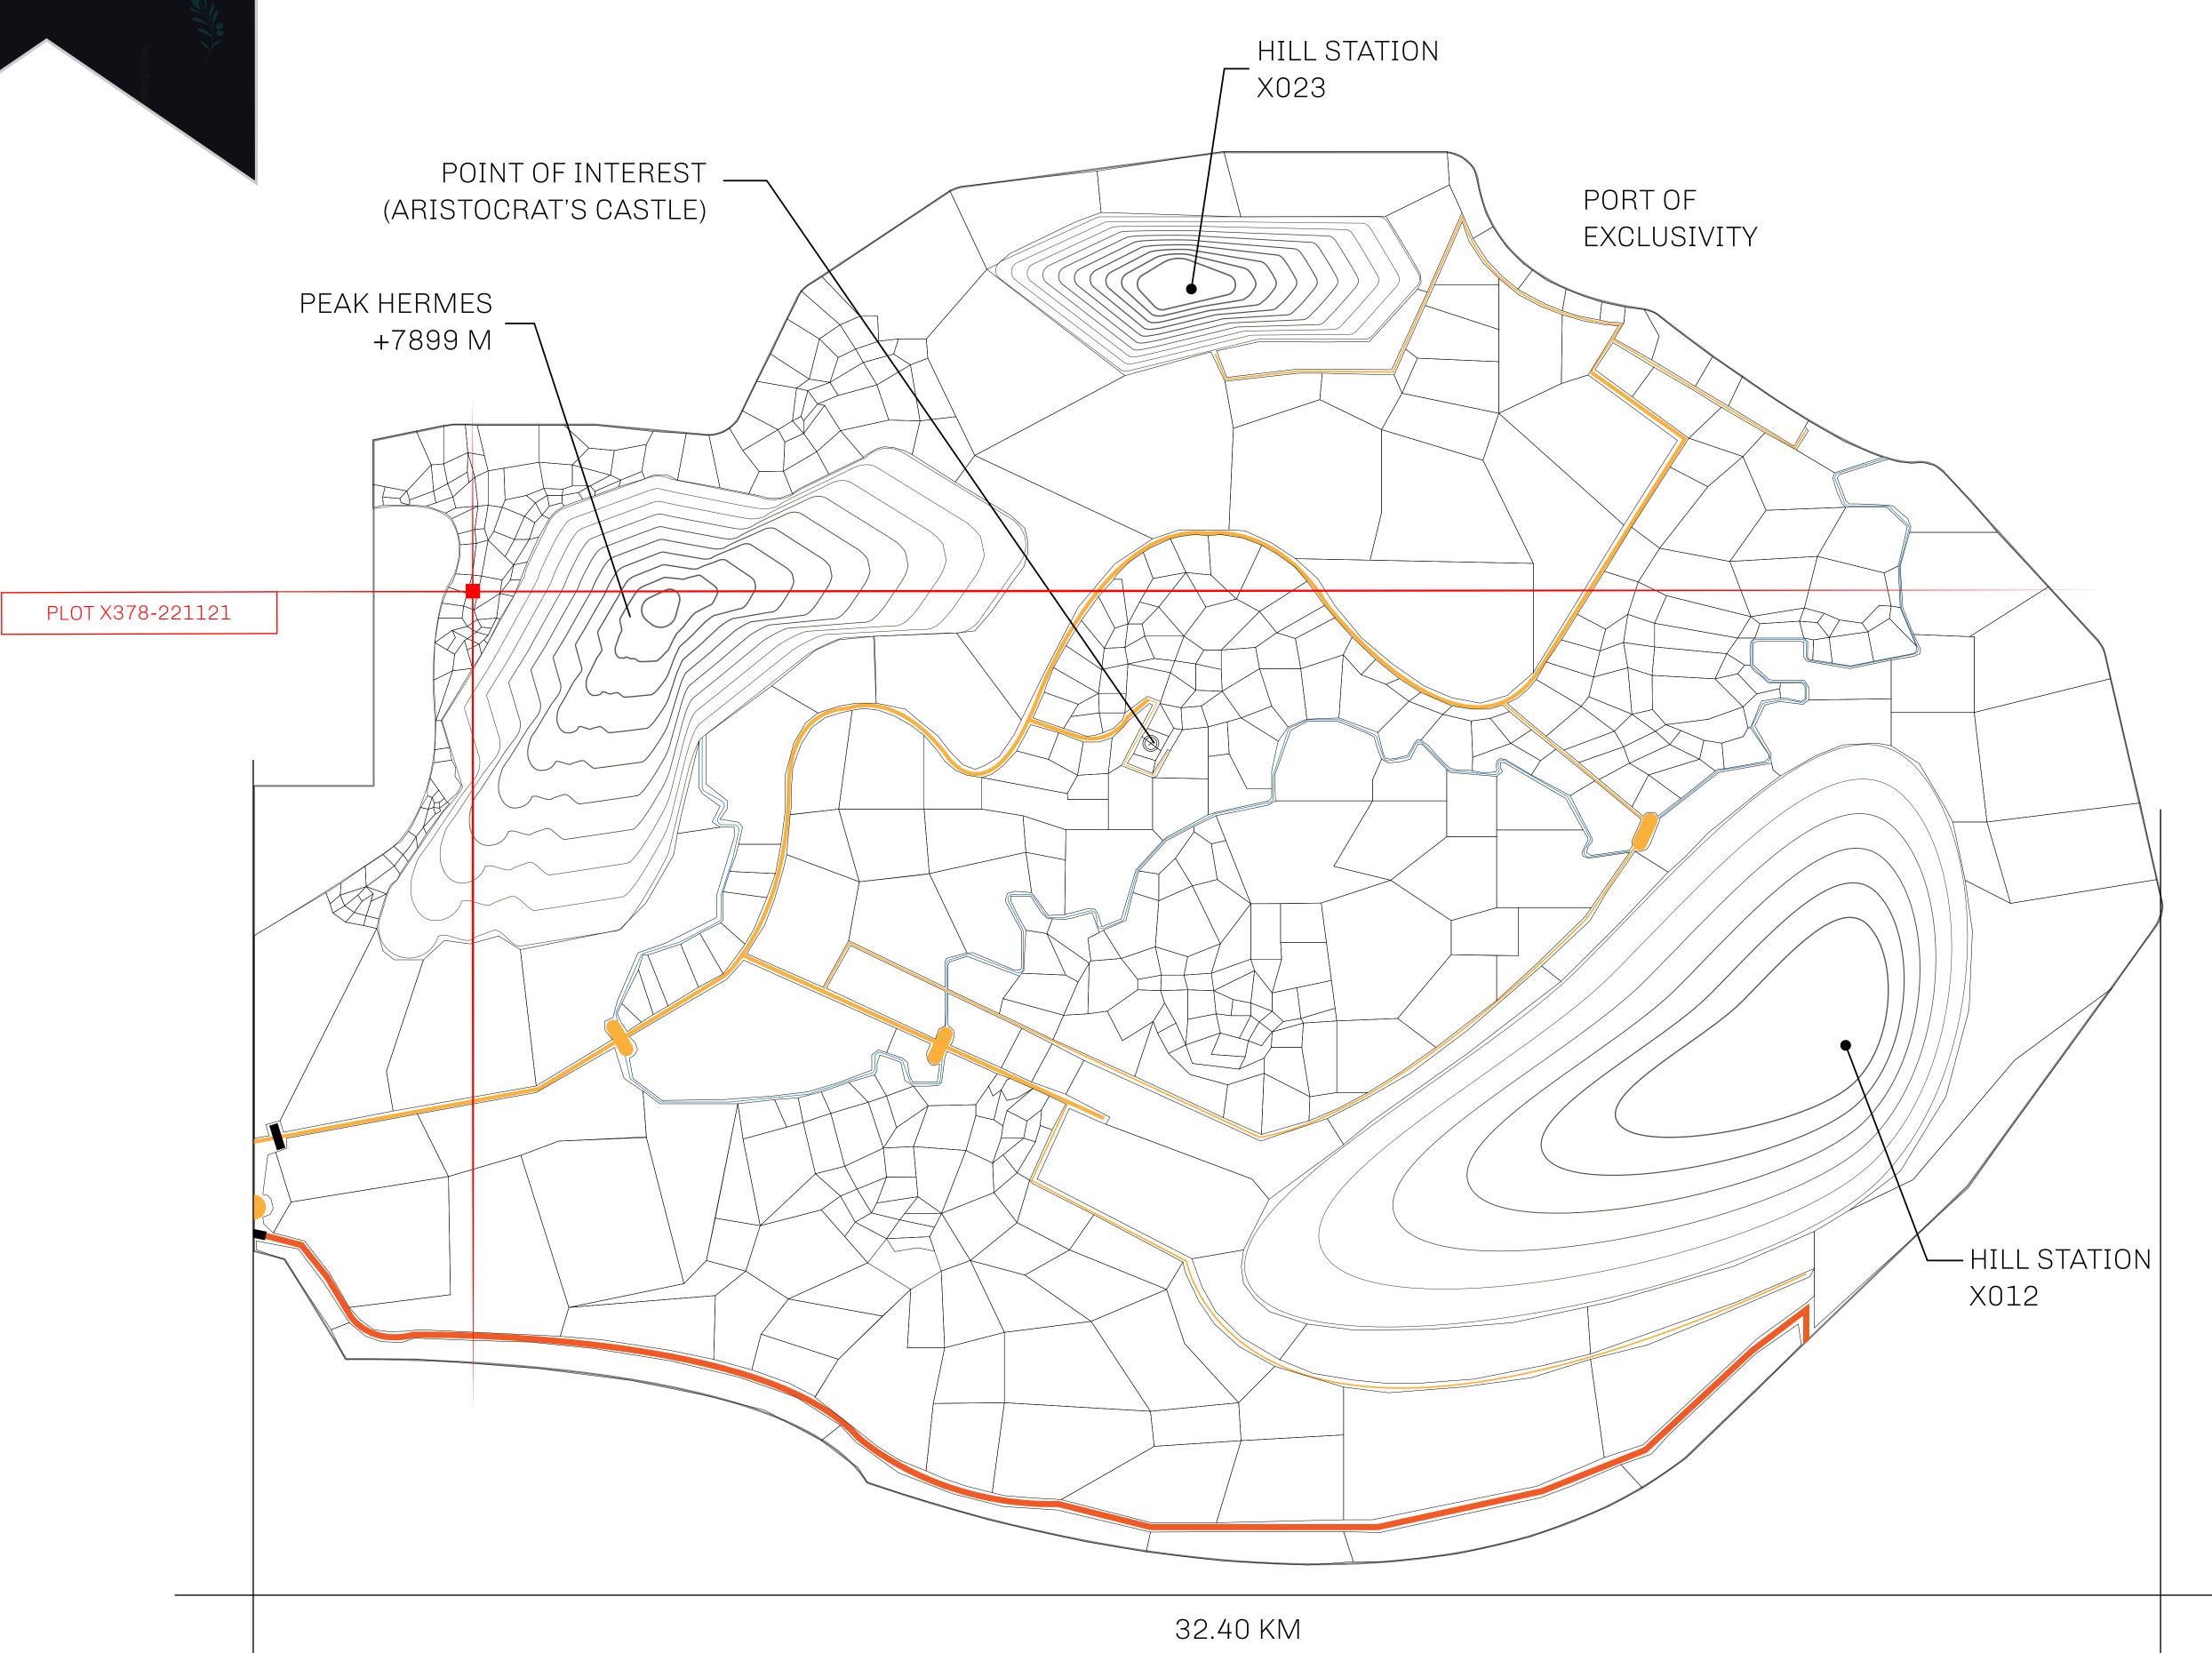

## GEOGRAPHY

COASTLINE
BORDERS
HIGHEST POINT
LOWEST POINT
PLOTS
SCALE

93.89 KM (58.34 MILES)

OCEAN, THE GREAT EMPIRE, SL

PEAK HERMES +7899 M

PORT OF EXCLUSIVITY 0 M

549

1:50000