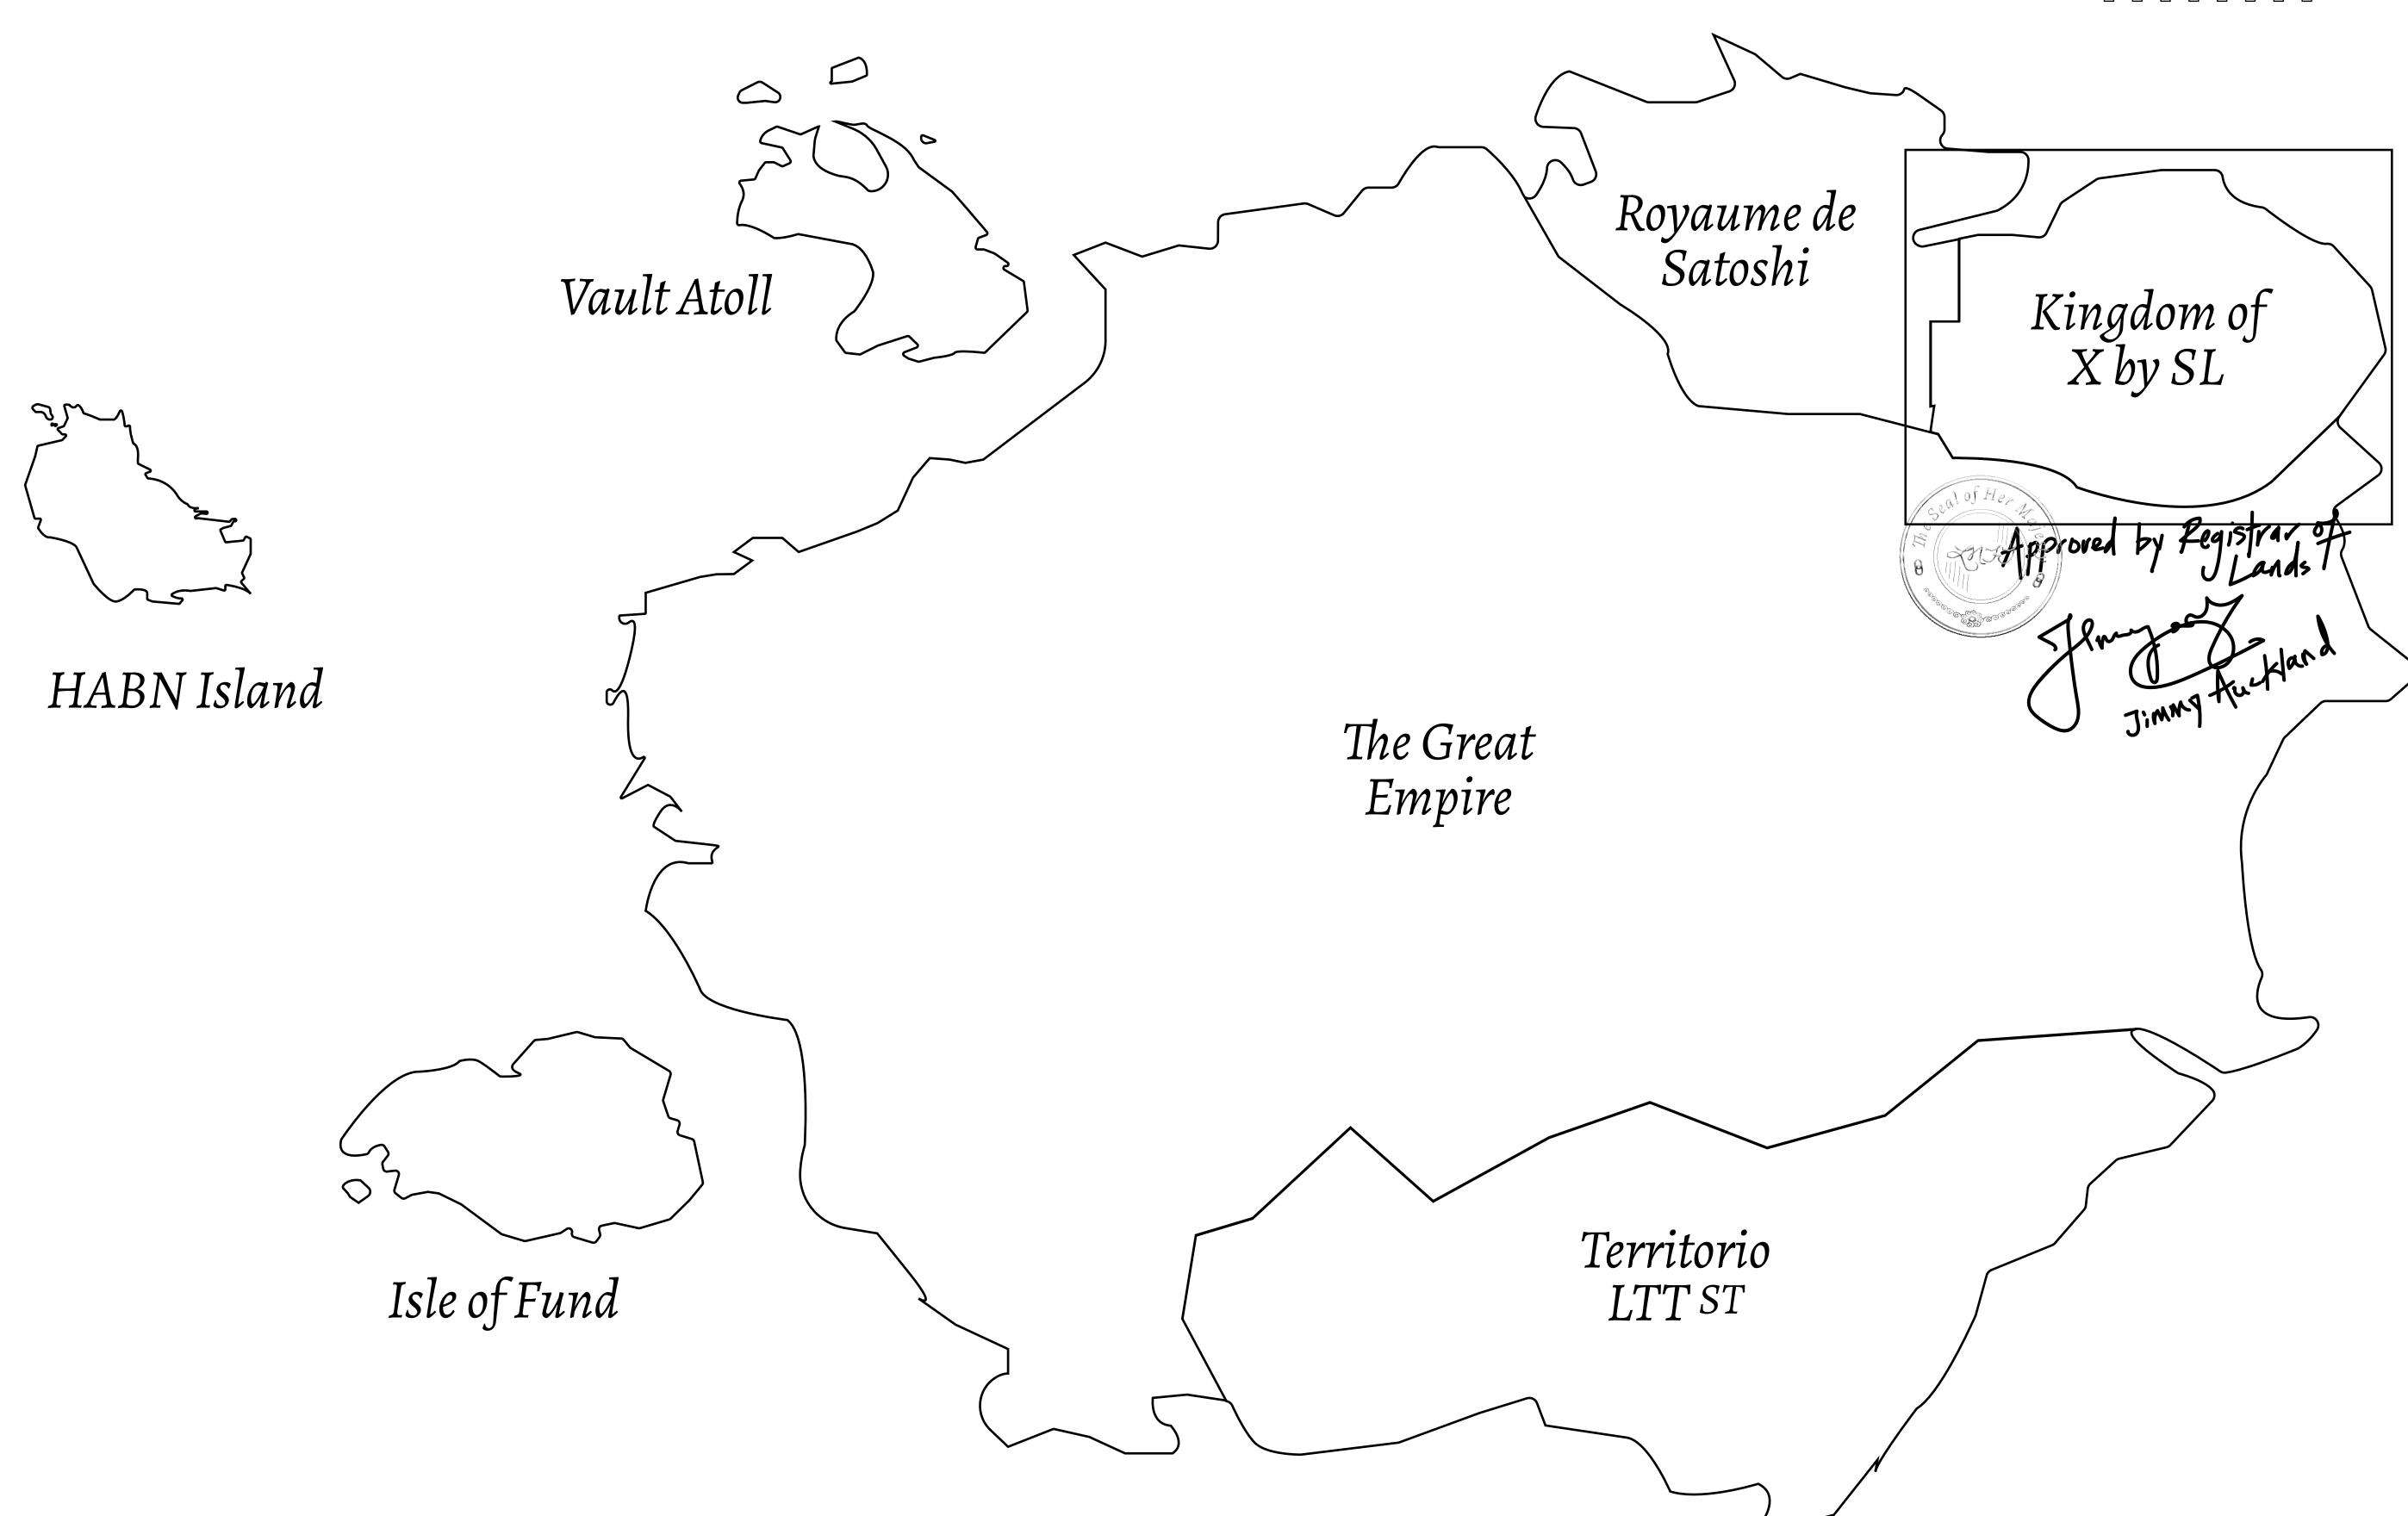

## THE ARISTOCRATS

The richest state in Loot NFT World. Special tablets are used to conduct high value auctions at galas and special events. The aristocrats donate 7% of their earnings to the Stakers, a special group of people, from the Great Empire. Ever since the marriage of the Sultan's daughter and the prince of X by SL, the Kingdom also donates 3% of its earnings to the Royaume De Satoshi.

## GEOGRAPHY

COASTLINE
BORDERS
HIGHEST POINT
LOWEST POINT
PLOTS
SCALE

93.89 KM (58.34 MILES)

OCEAN, THE GREAT EMPIRE, SL

PEAK HERMES +7899 M

PORT OF EXCLUSIVITY 0 M

549

1:50000

## H.M. LNFT Land Registry

ADMINISTRATIVE AREA

X377-041021

TITLE NUMBER

KINGDOM OF X BY SL ISSUED

**04 October 2021** 

SCALE **1/50000** 

OWNER ENTITLEMENT