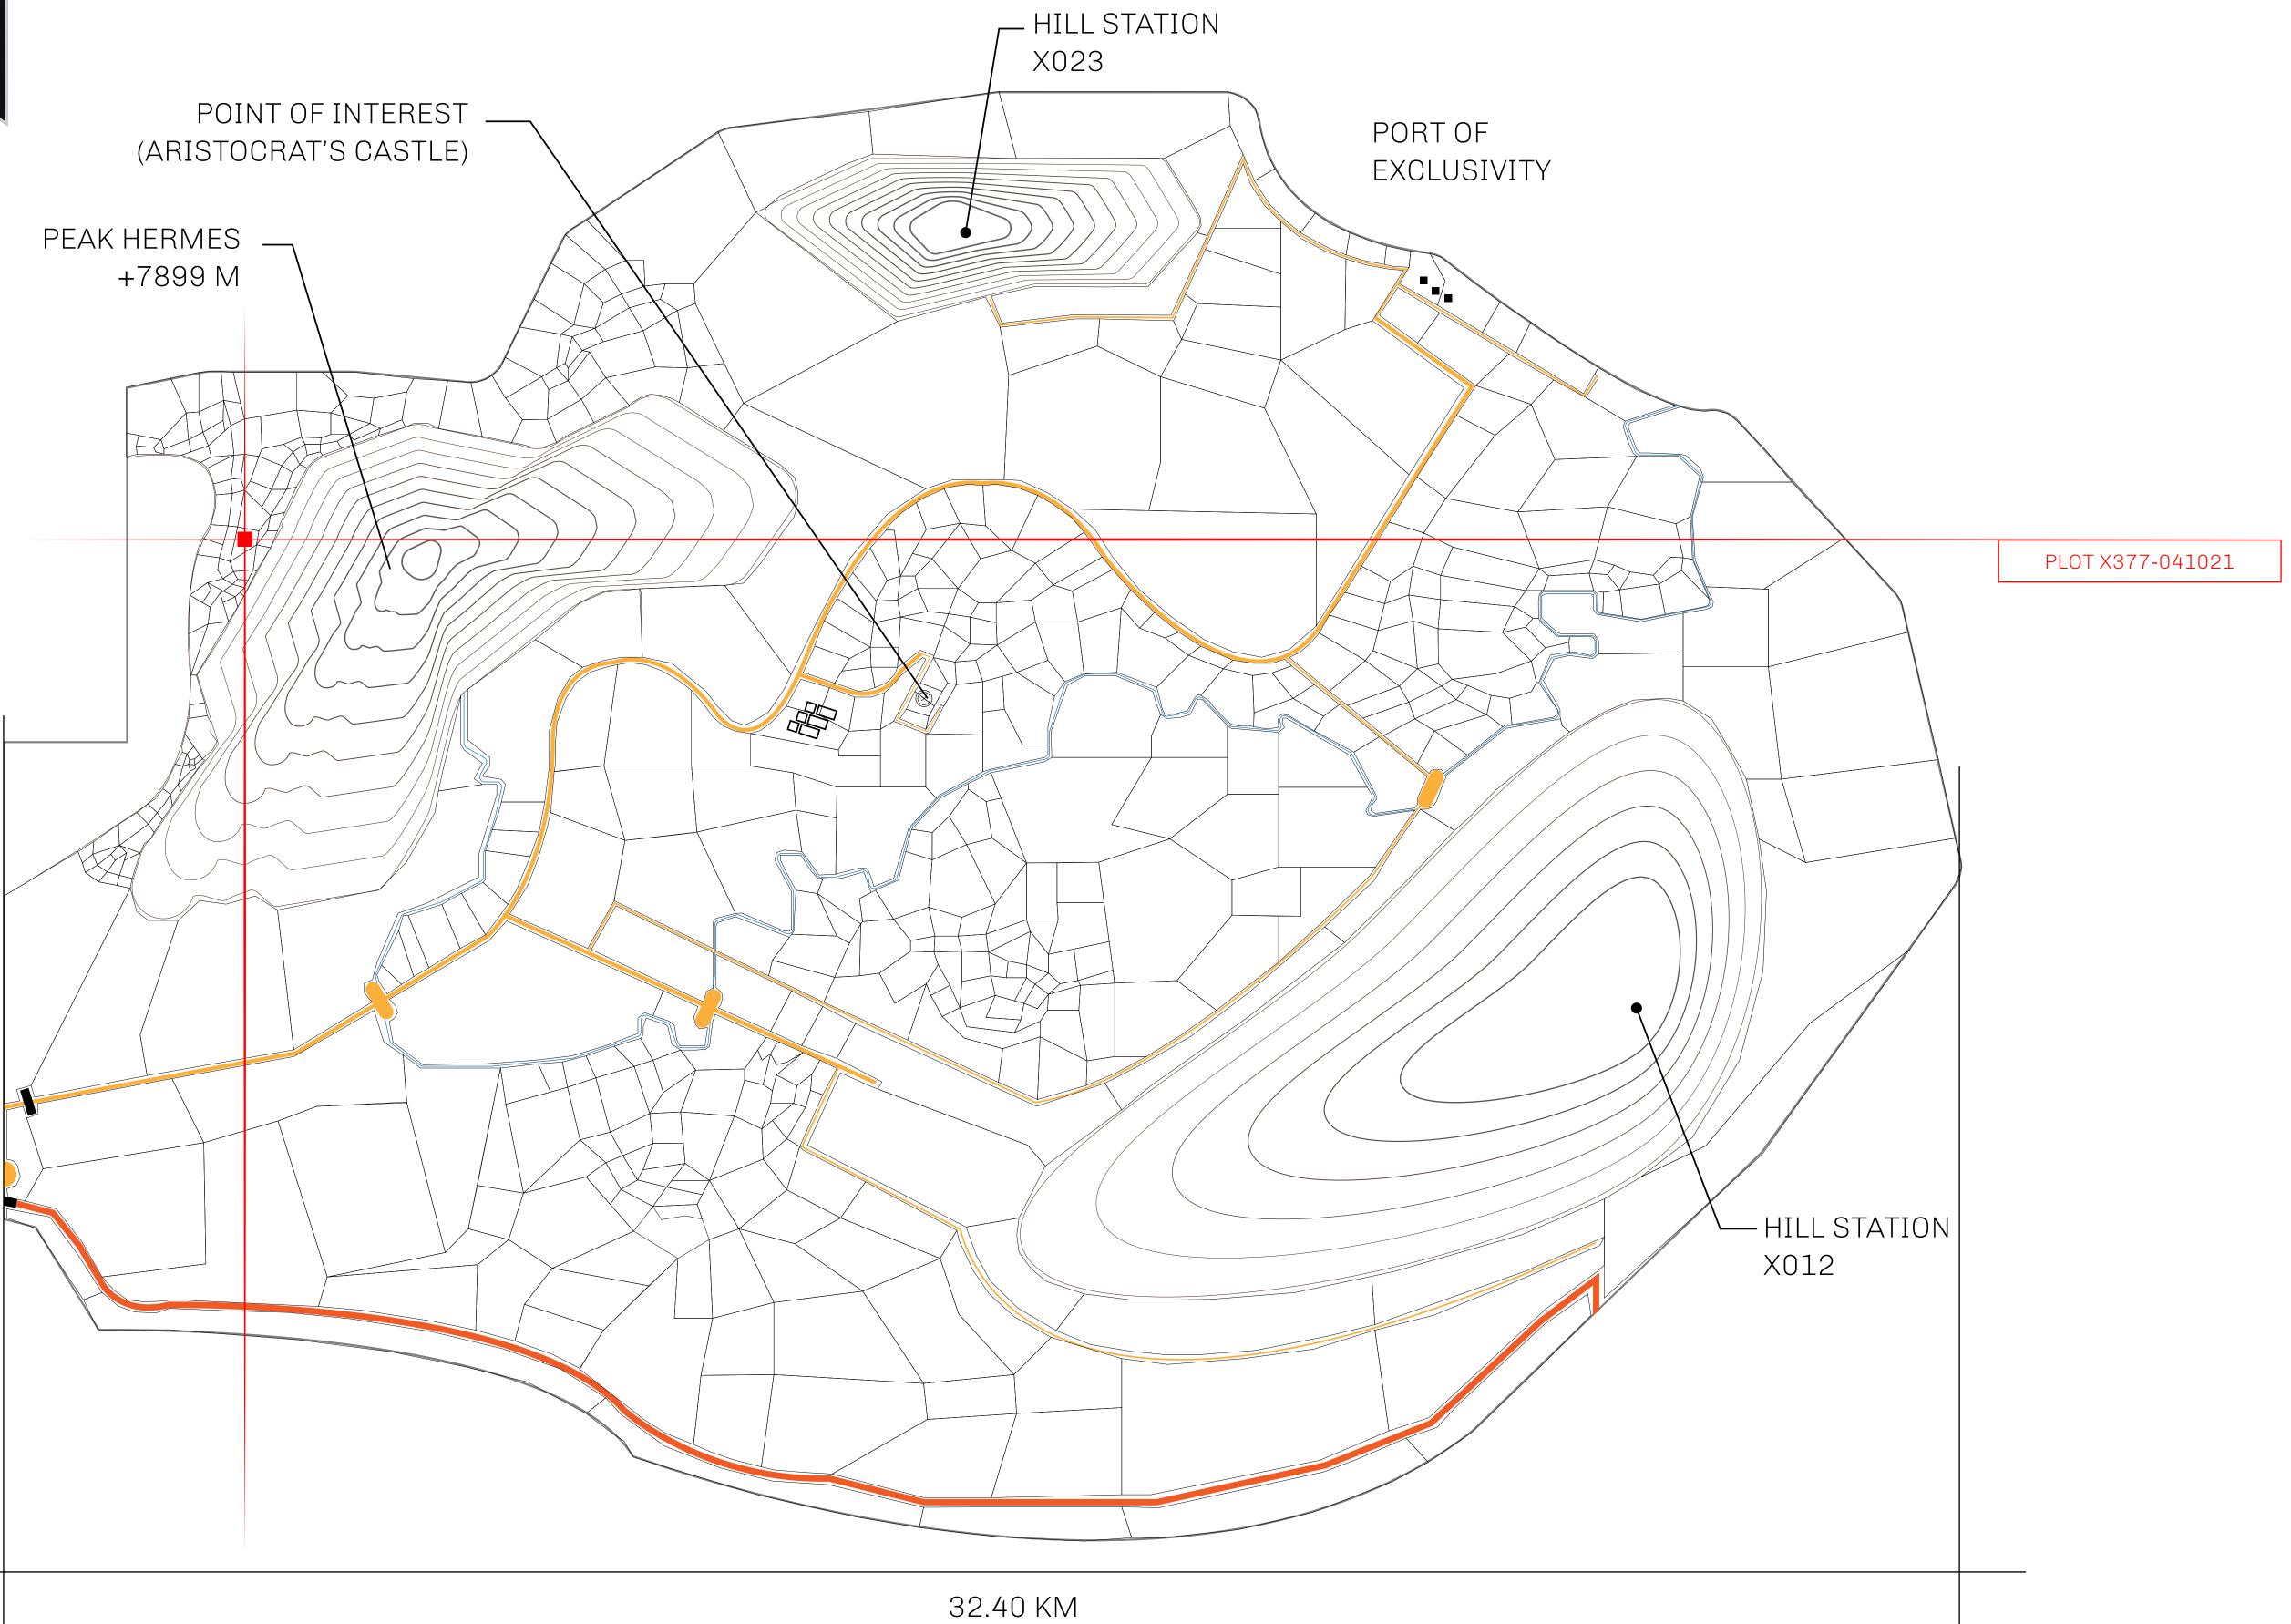

## GEOGRAPHY

COASTLINE
BORDERS
HIGHEST POINT
LOWEST POINT
PLOTS
SCALE

93.89 KM (58.34 MILES)

OCEAN, THE GREAT EMPIRE, SL

PEAK HERMES +7899 M

PORT OF EXCLUSIVITY 0 M

549

1:50000

## H.M. LNFT Land Registry

ADMINISTRATIVE AREA

X377-041021

TITLE NUMBER

KINGDOM OF X BY SL ISSUED

**04 October 2021** 

SCALE **1/50000** 

OWNER ENTITLEMENT