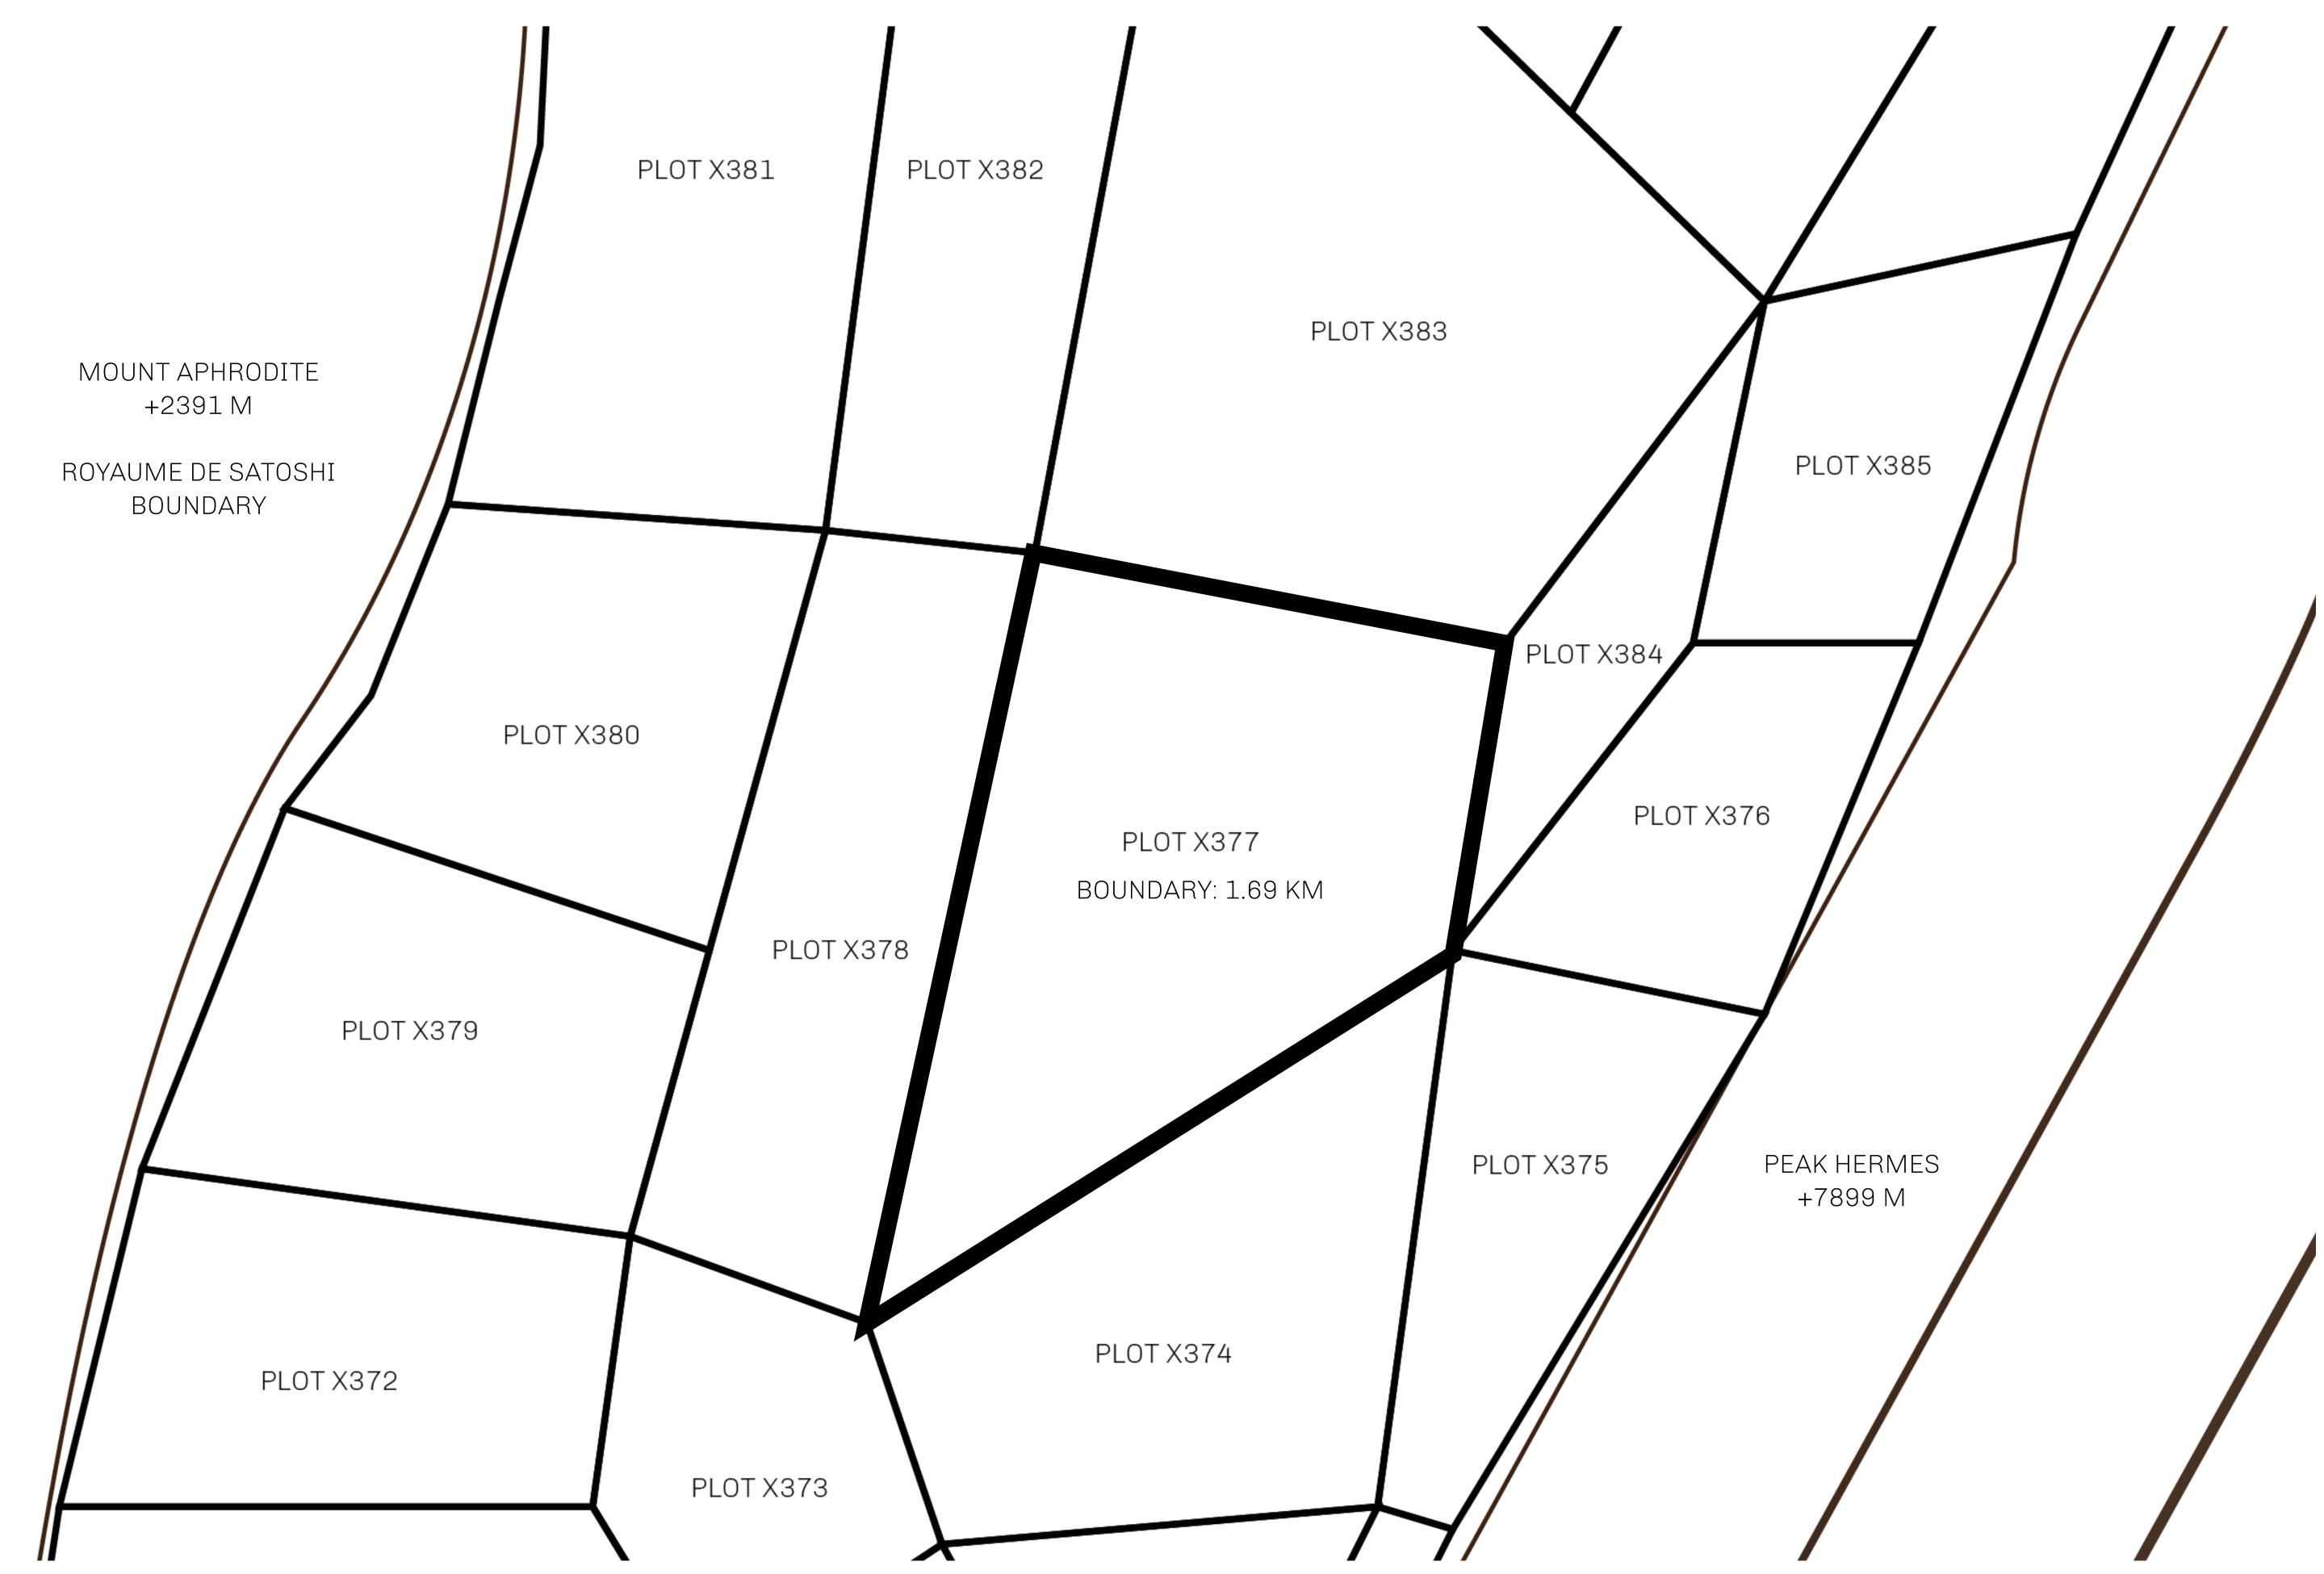

## GEOGRAPHY

COASTLINE
BORDERS
HIGHEST POINT
LOWEST POINT
PLOTS
SCALE

93.89 KM (58.34 MILES)

OCEAN, THE GREAT EMPIRE, SL

PEAK HERMES +7899 M

PORT OF EXCLUSIVITY 0 M

549

1:50000

## H.M. LNFT Land Registry

ADMINISTRATIVE AREA

X377-041021

TITLE NUMBER

KINGDOM OF X BY SL ISSUED

**04 October 2021** 

SCALE **1/50000** 

OWNER ENTITLEMENT