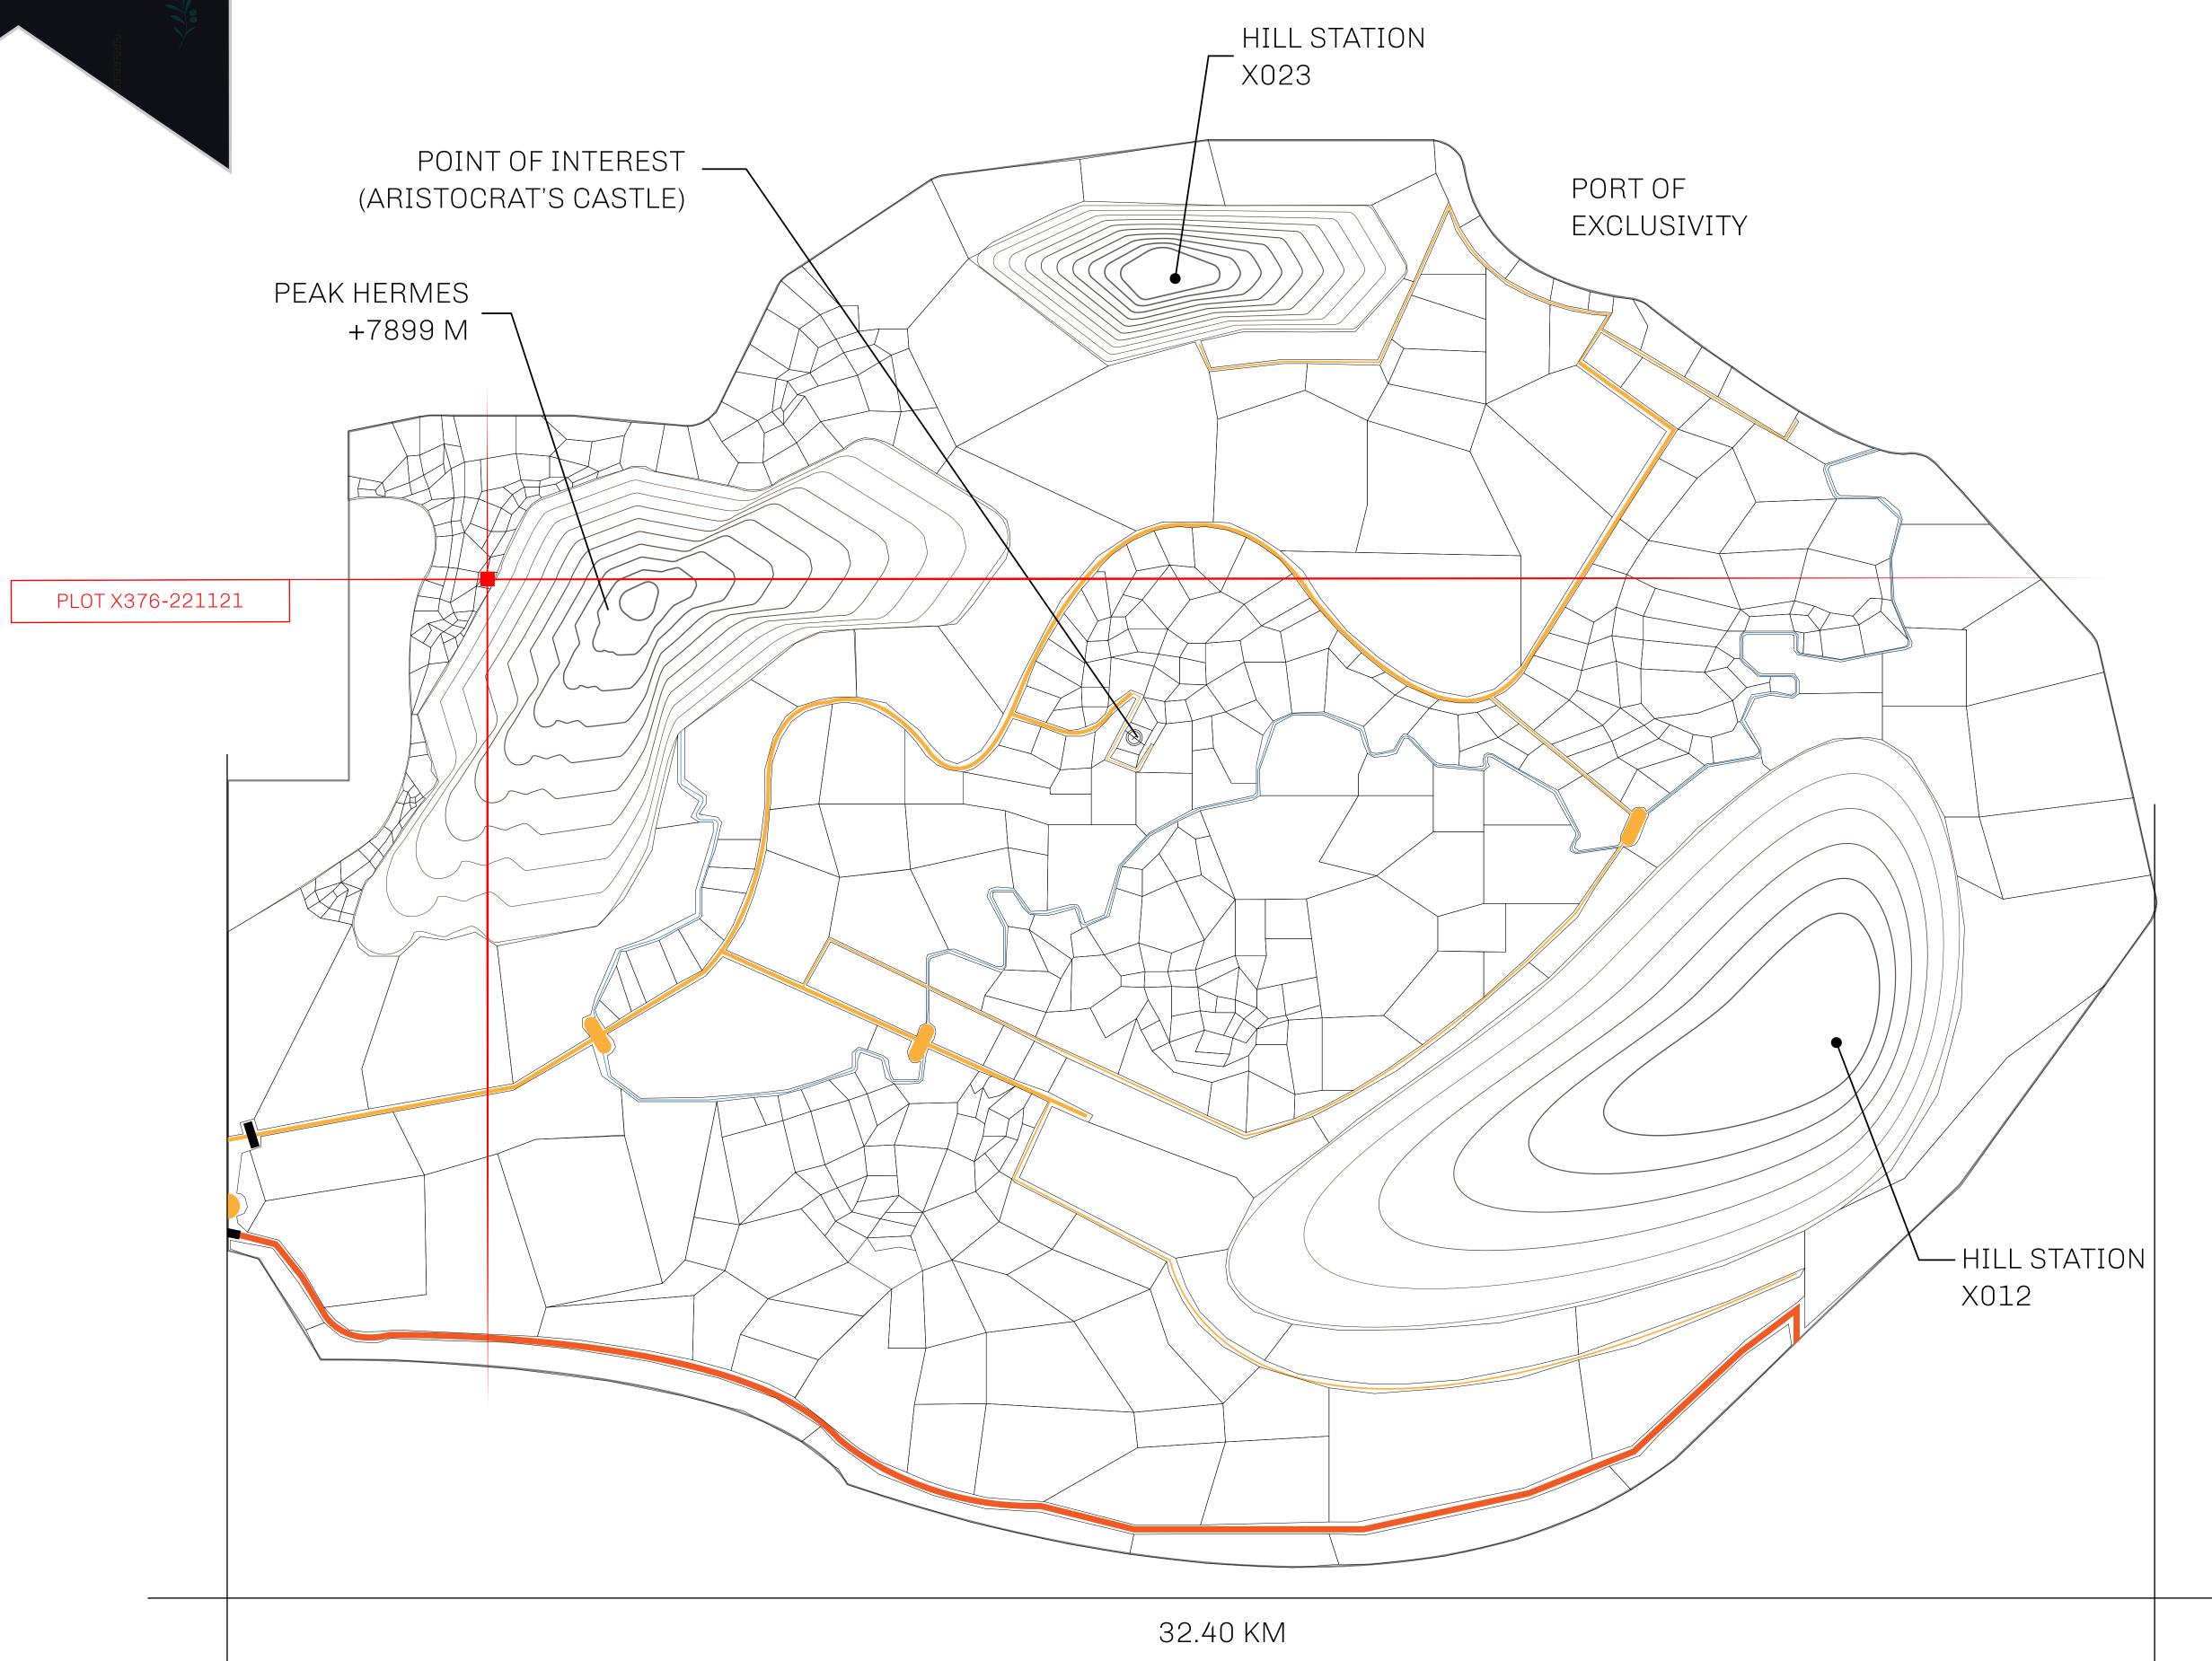

## GEOGRAPHY

COASTLINE
BORDERS
HIGHEST POINT
LOWEST POINT
PLOTS
SCALE

93.89 KM (58.34 MILES)

OCEAN, THE GREAT EMPIRE, SL

PEAK HERMES +7899 M

PORT OF EXCLUSIVITY 0 M

549

1:50000

## H.M. LNFT Land Registry

KINGDOM OF X BY SL

X376-221121

TITLE NUMBER

ISSUED 22 November 2021

SCALE **1/50000** 

OWNER ENTITLEMENT

ADMINISTRATIVE AREA