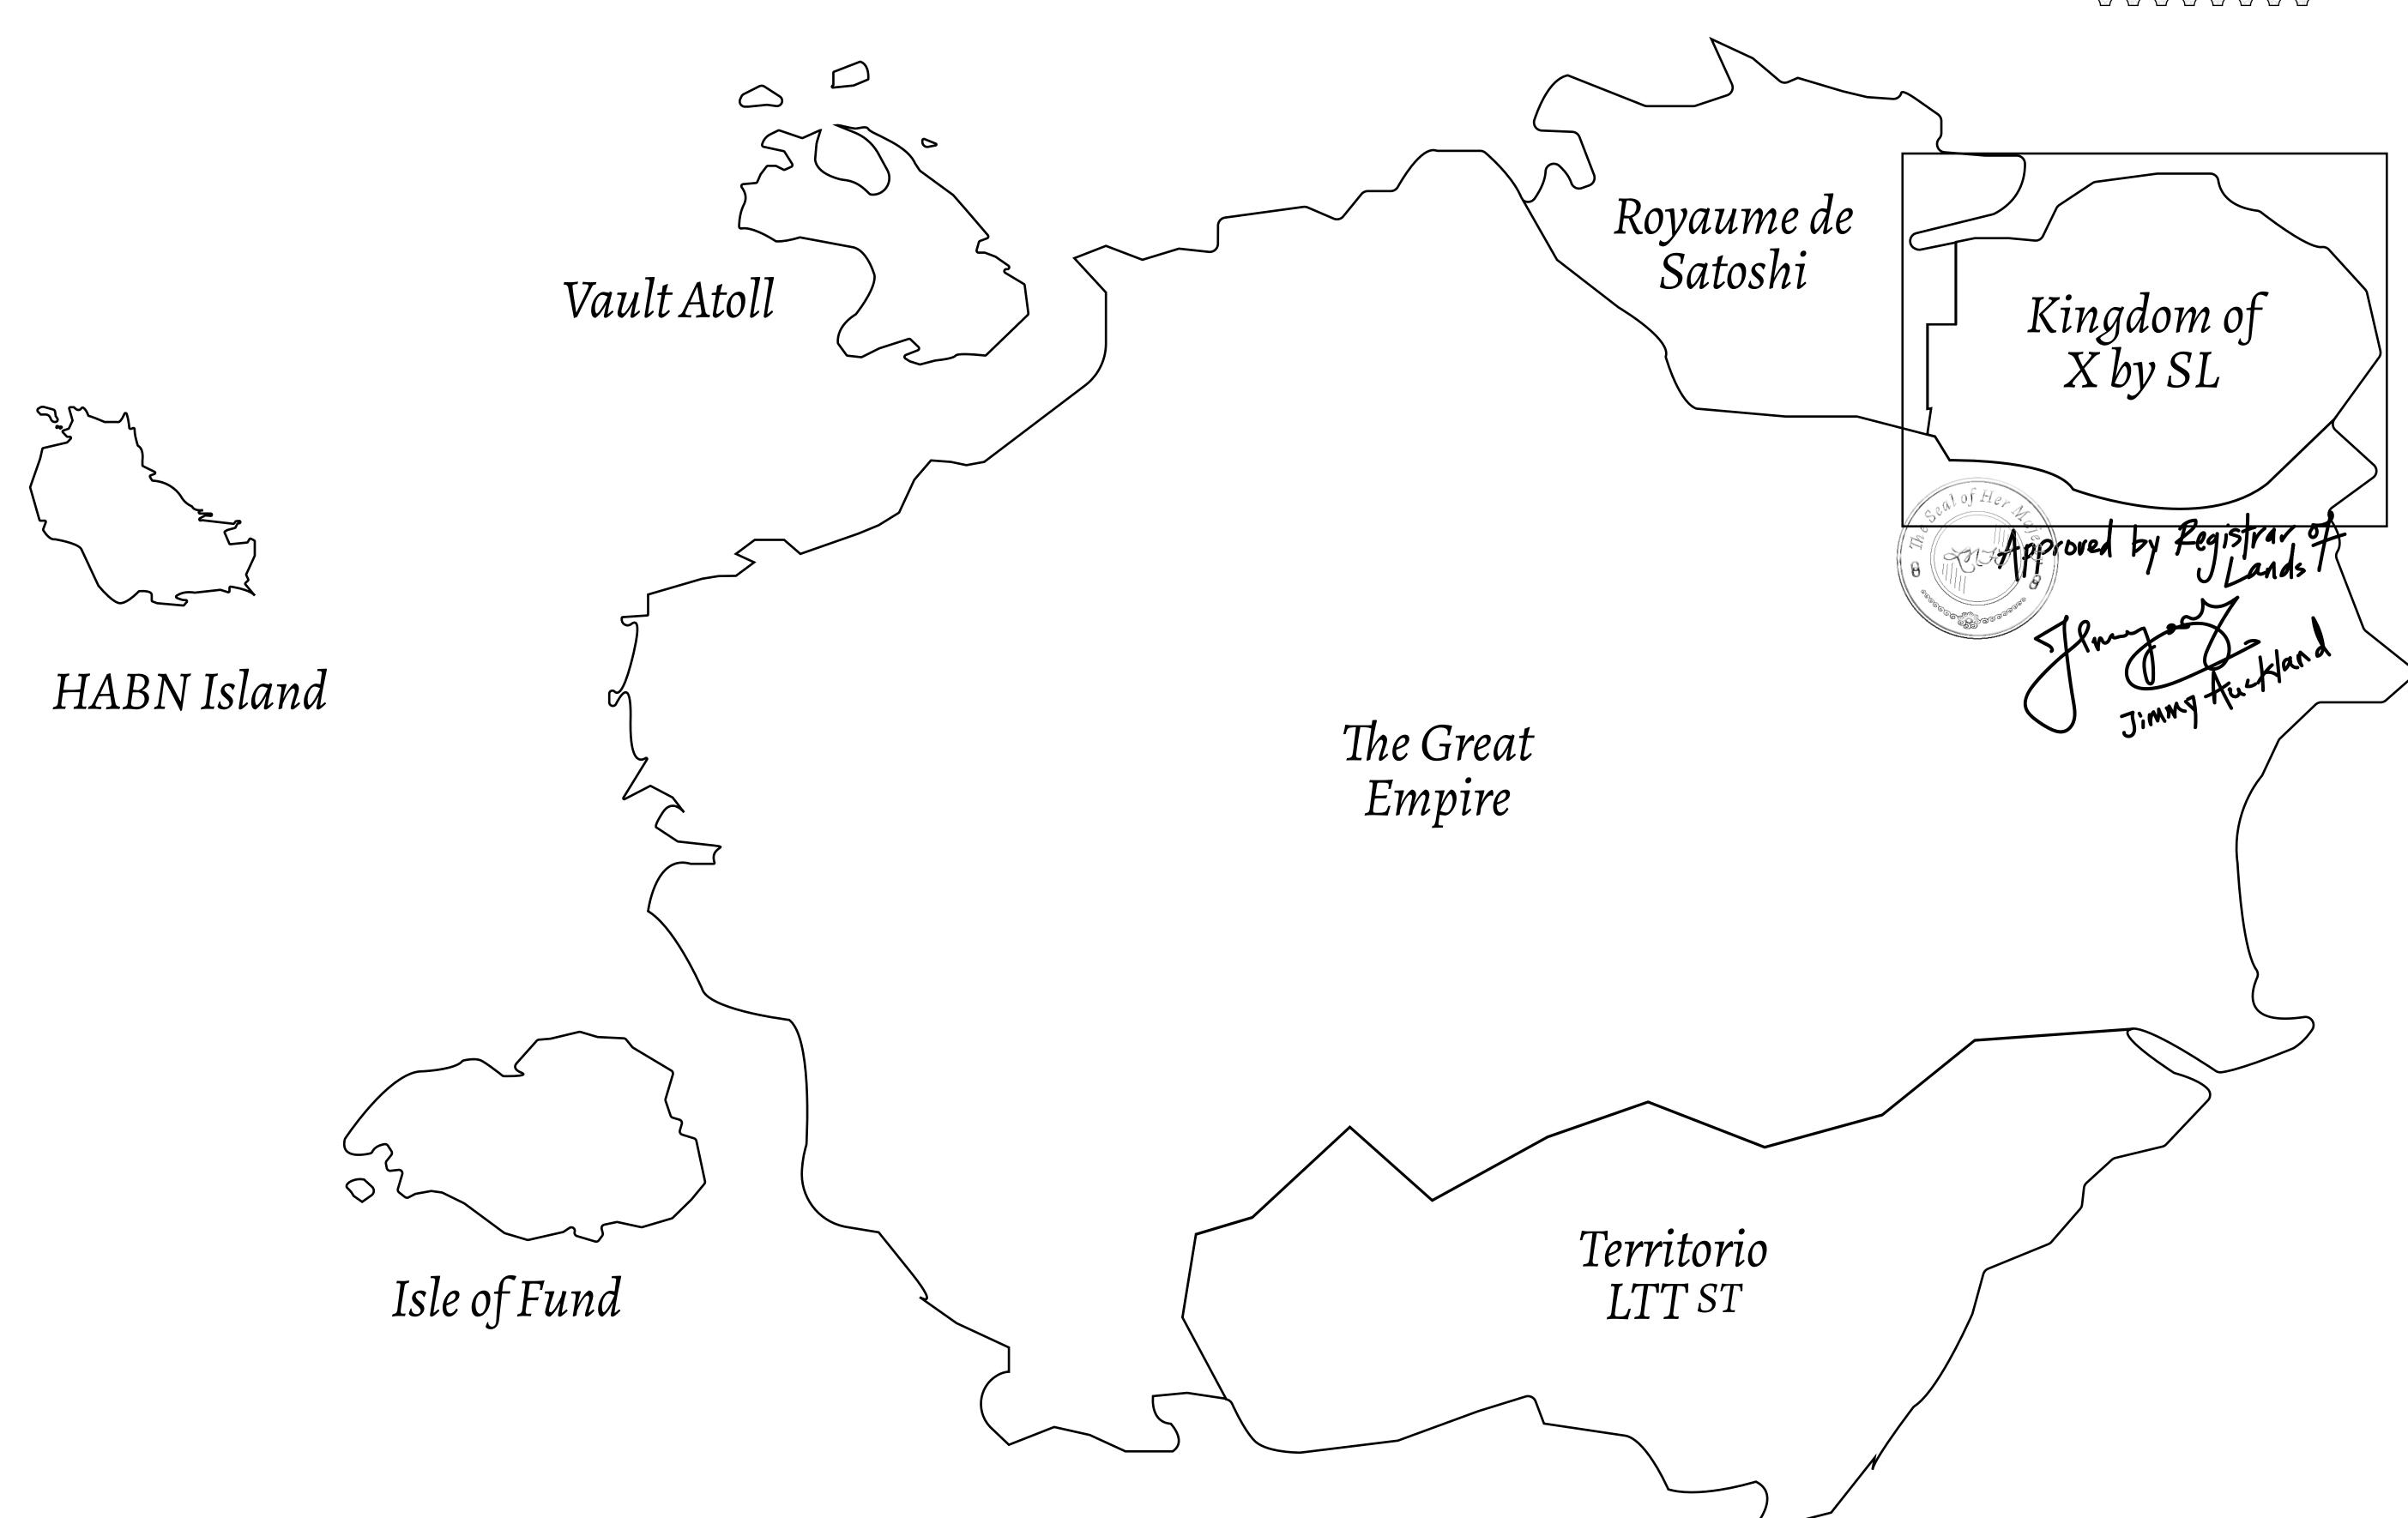

## THE ARISTOCRATS

The richest state in Loot NFT World. Special tablets are used to conduct high value auctions at galas and special events. The aristocrats donate 7% of their earnings to the Stakers, a special group of people, from the Great Empire. Ever since the marriage of the Sultan's daughter and the prince of X by SL, the Kingdom also donates 3% of its earnings to the Royaume De Satoshi.

## GEOGRAPHY

COASTLINE
BORDERS
HIGHEST POINT
LOWEST POINT
PLOTS
SCALE

93.89 KM (58.34 MILES)

OCEAN, THE GREAT EMPIRE, SL

PEAK HERMES +7899 M

PORT OF EXCLUSIVITY 0 M

549

1:50000

## H.M. LNFT Land Registry

KINGDOM OF X BY SL

X376-221121

TITLE NUMBER

ISSUED 22 November 2021

SCALE **1/50000** 

OWNER ENTITLEMENT

ADMINISTRATIVE AREA