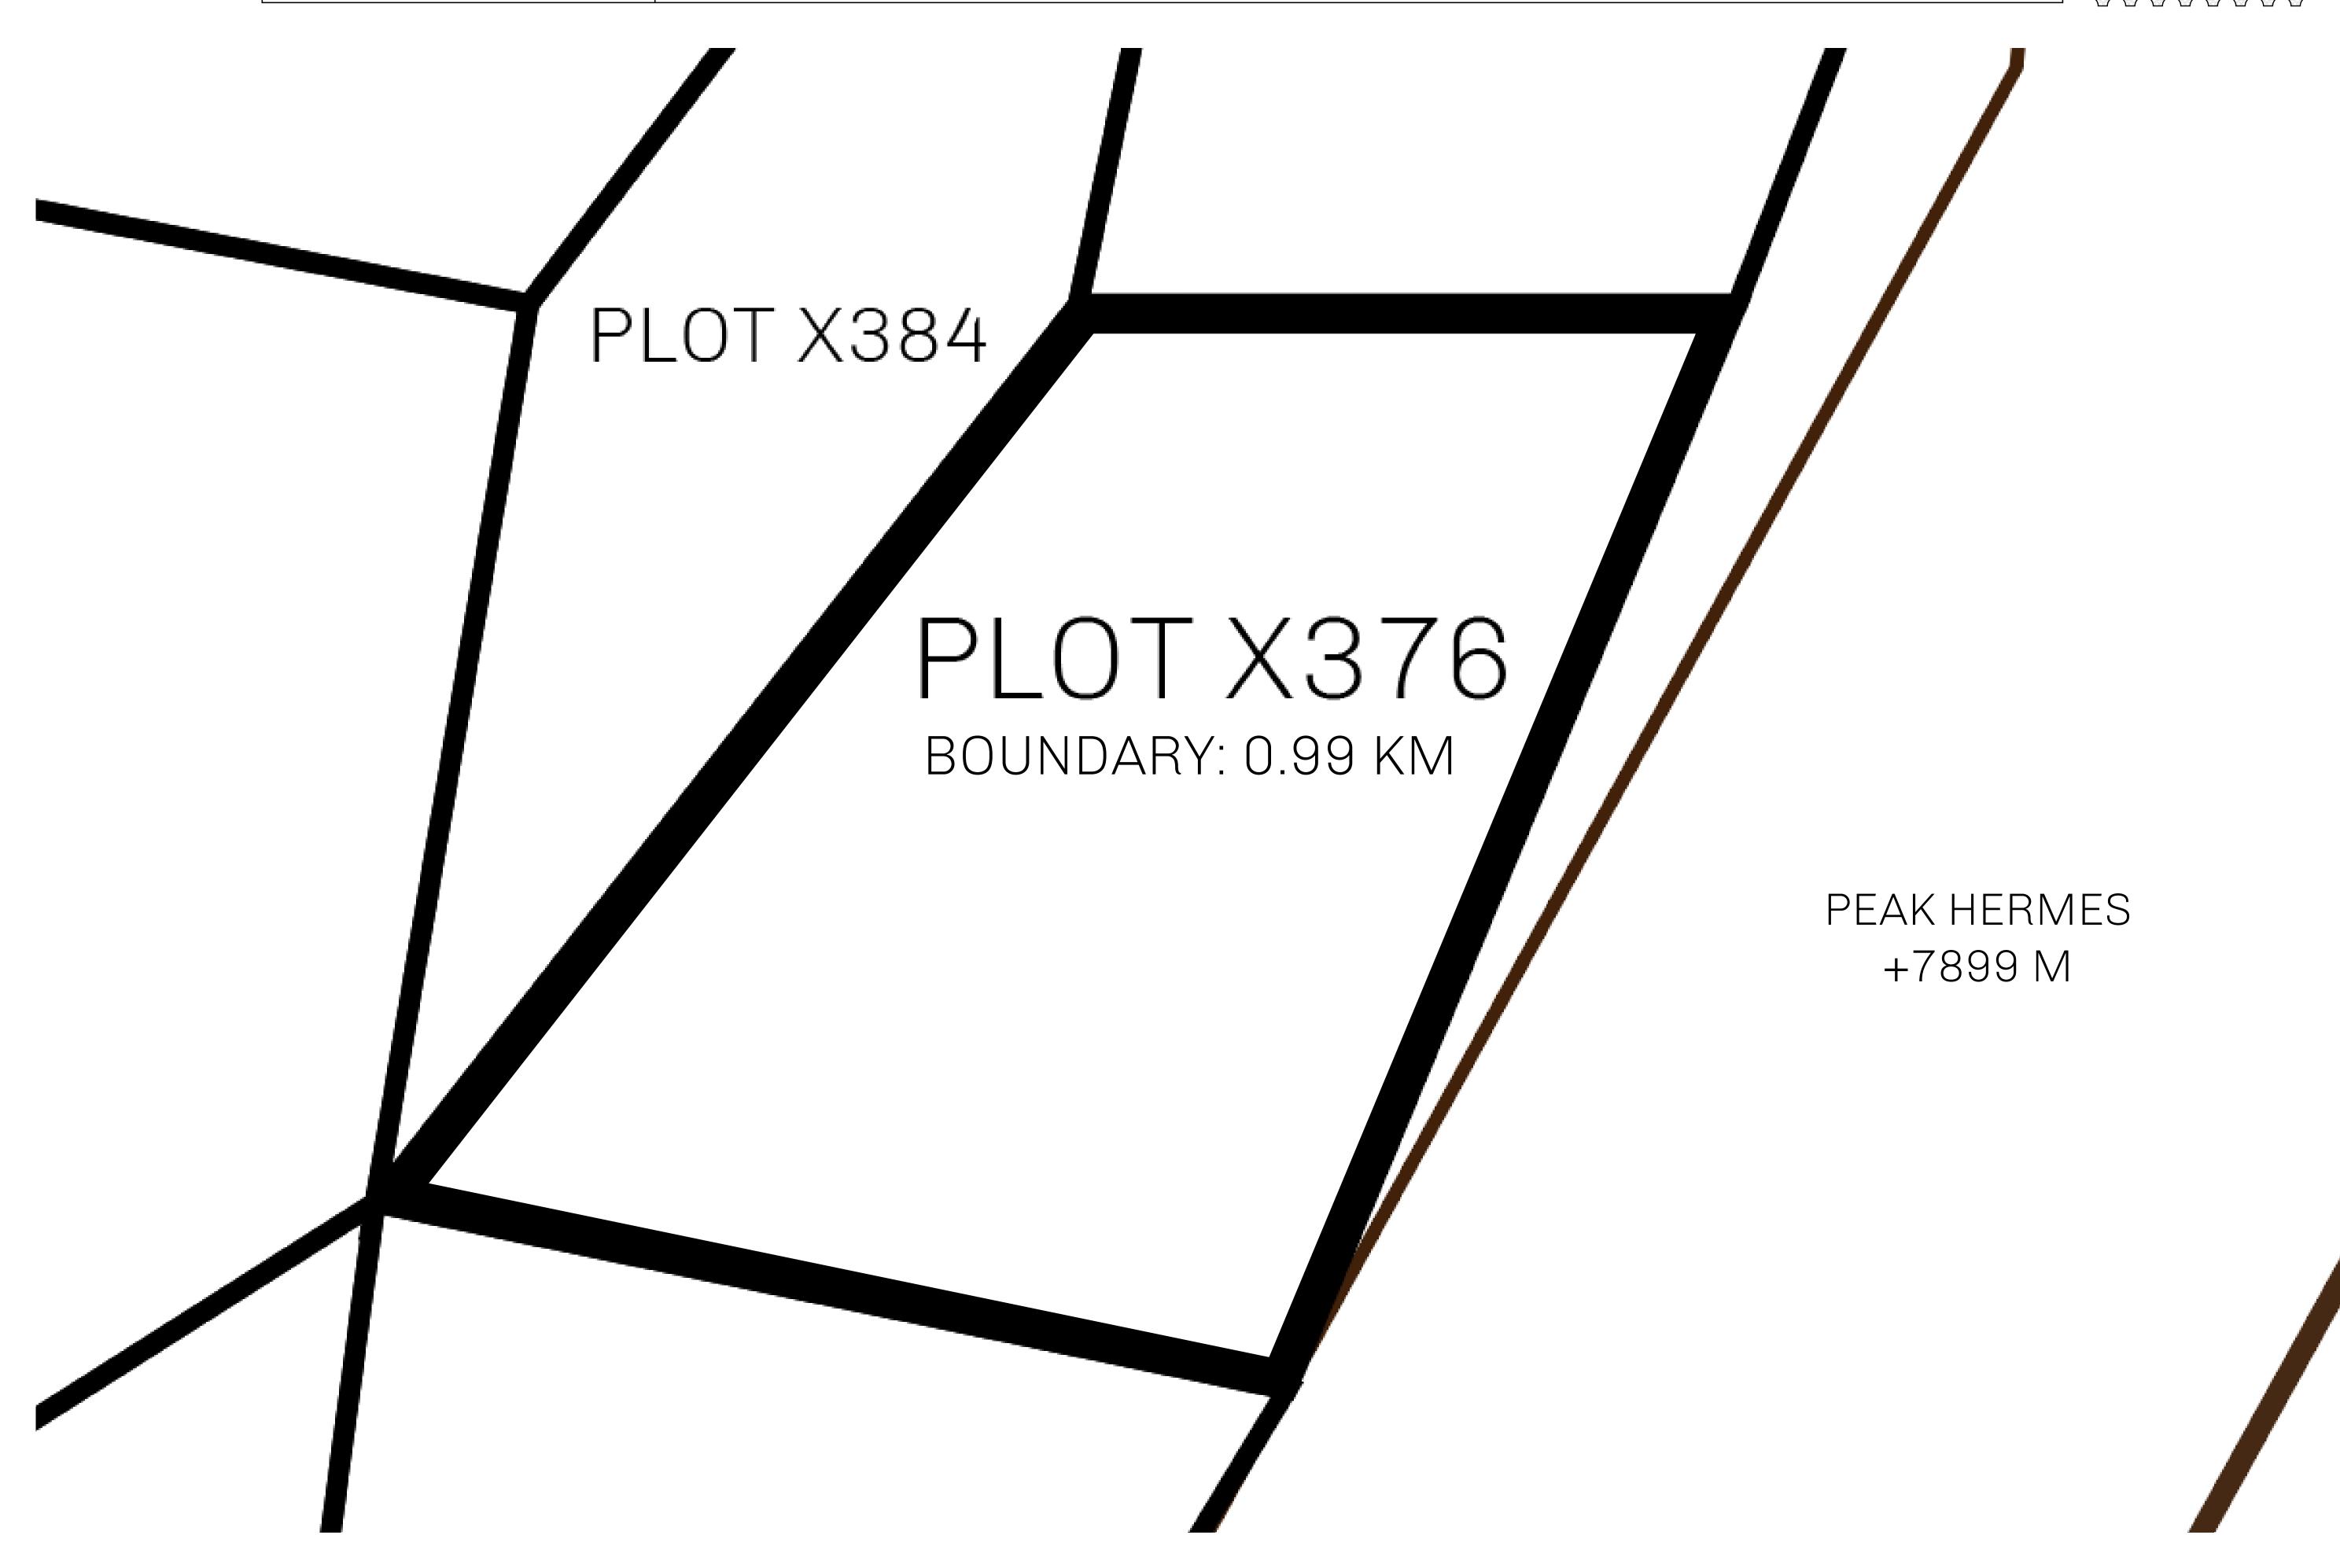

## GEOGRAPHY

COASTLINE
BORDERS
HIGHEST POINT
LOWEST POINT
PLOTS
SCALE

93.89 KM (58.34 MILES)

OCEAN, THE GREAT EMPIRE, SL

PEAK HERMES +7899 M

PORT OF EXCLUSIVITY 0 M

549

1:50000

## H.M. LNFT Land Registry

KINGDOM OF X BY SL

X376-221121

TITLE NUMBER

ISSUED 22 November 2021

SCALE **1/50000** 

OWNER ENTITLEMENT

ADMINISTRATIVE AREA