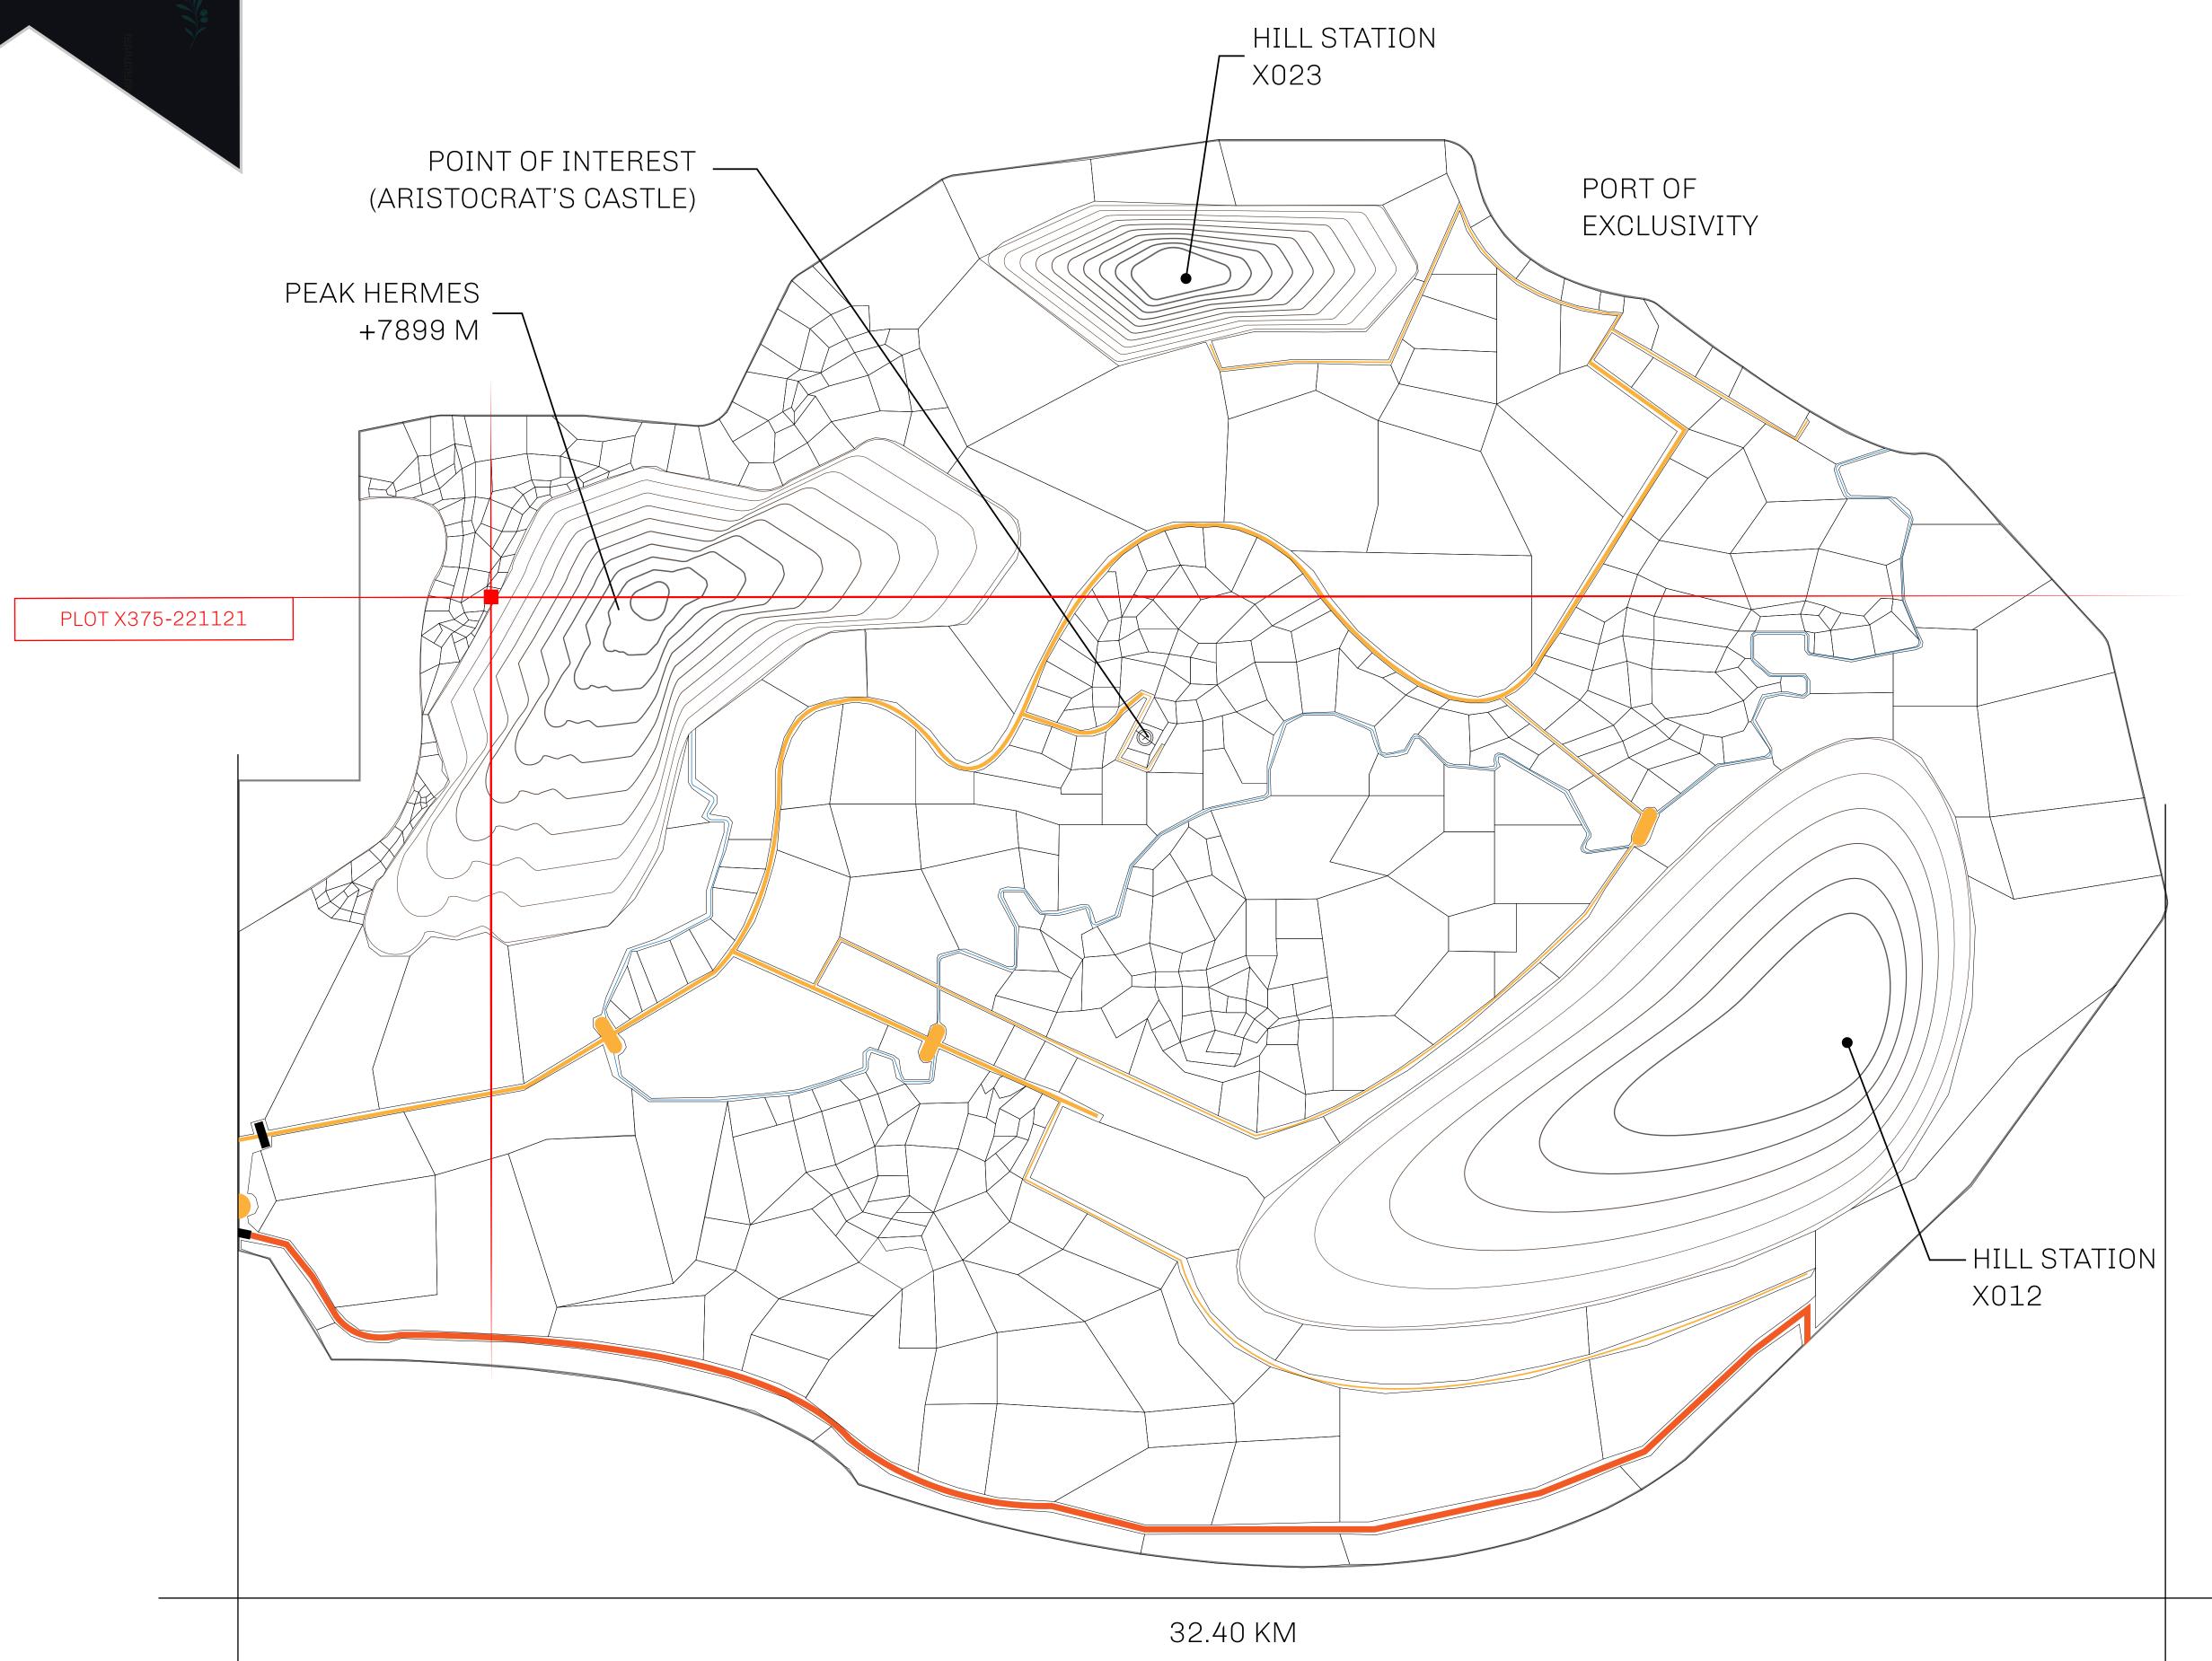

## GEOGRAPHY

COASTLINE
BORDERS
HIGHEST POINT
LOWEST POINT
PLOTS
SCALE

93.89 KM (58.34 MILES)

OCEAN, THE GREAT EMPIRE, SL

PEAK HERMES +7899 M

PORT OF EXCLUSIVITY 0 M

549

1:50000

## H.M. LNFT Land Registry

TITLE NUMBER

X375-221121

ISSUED 22 November 2021

SCALE **1/50000** 

Type W-XBYSL: Share of 0.5% of all X by SL sales and Satoshi's Lounge re-sales based on number of OWNER ENTITLEMENT