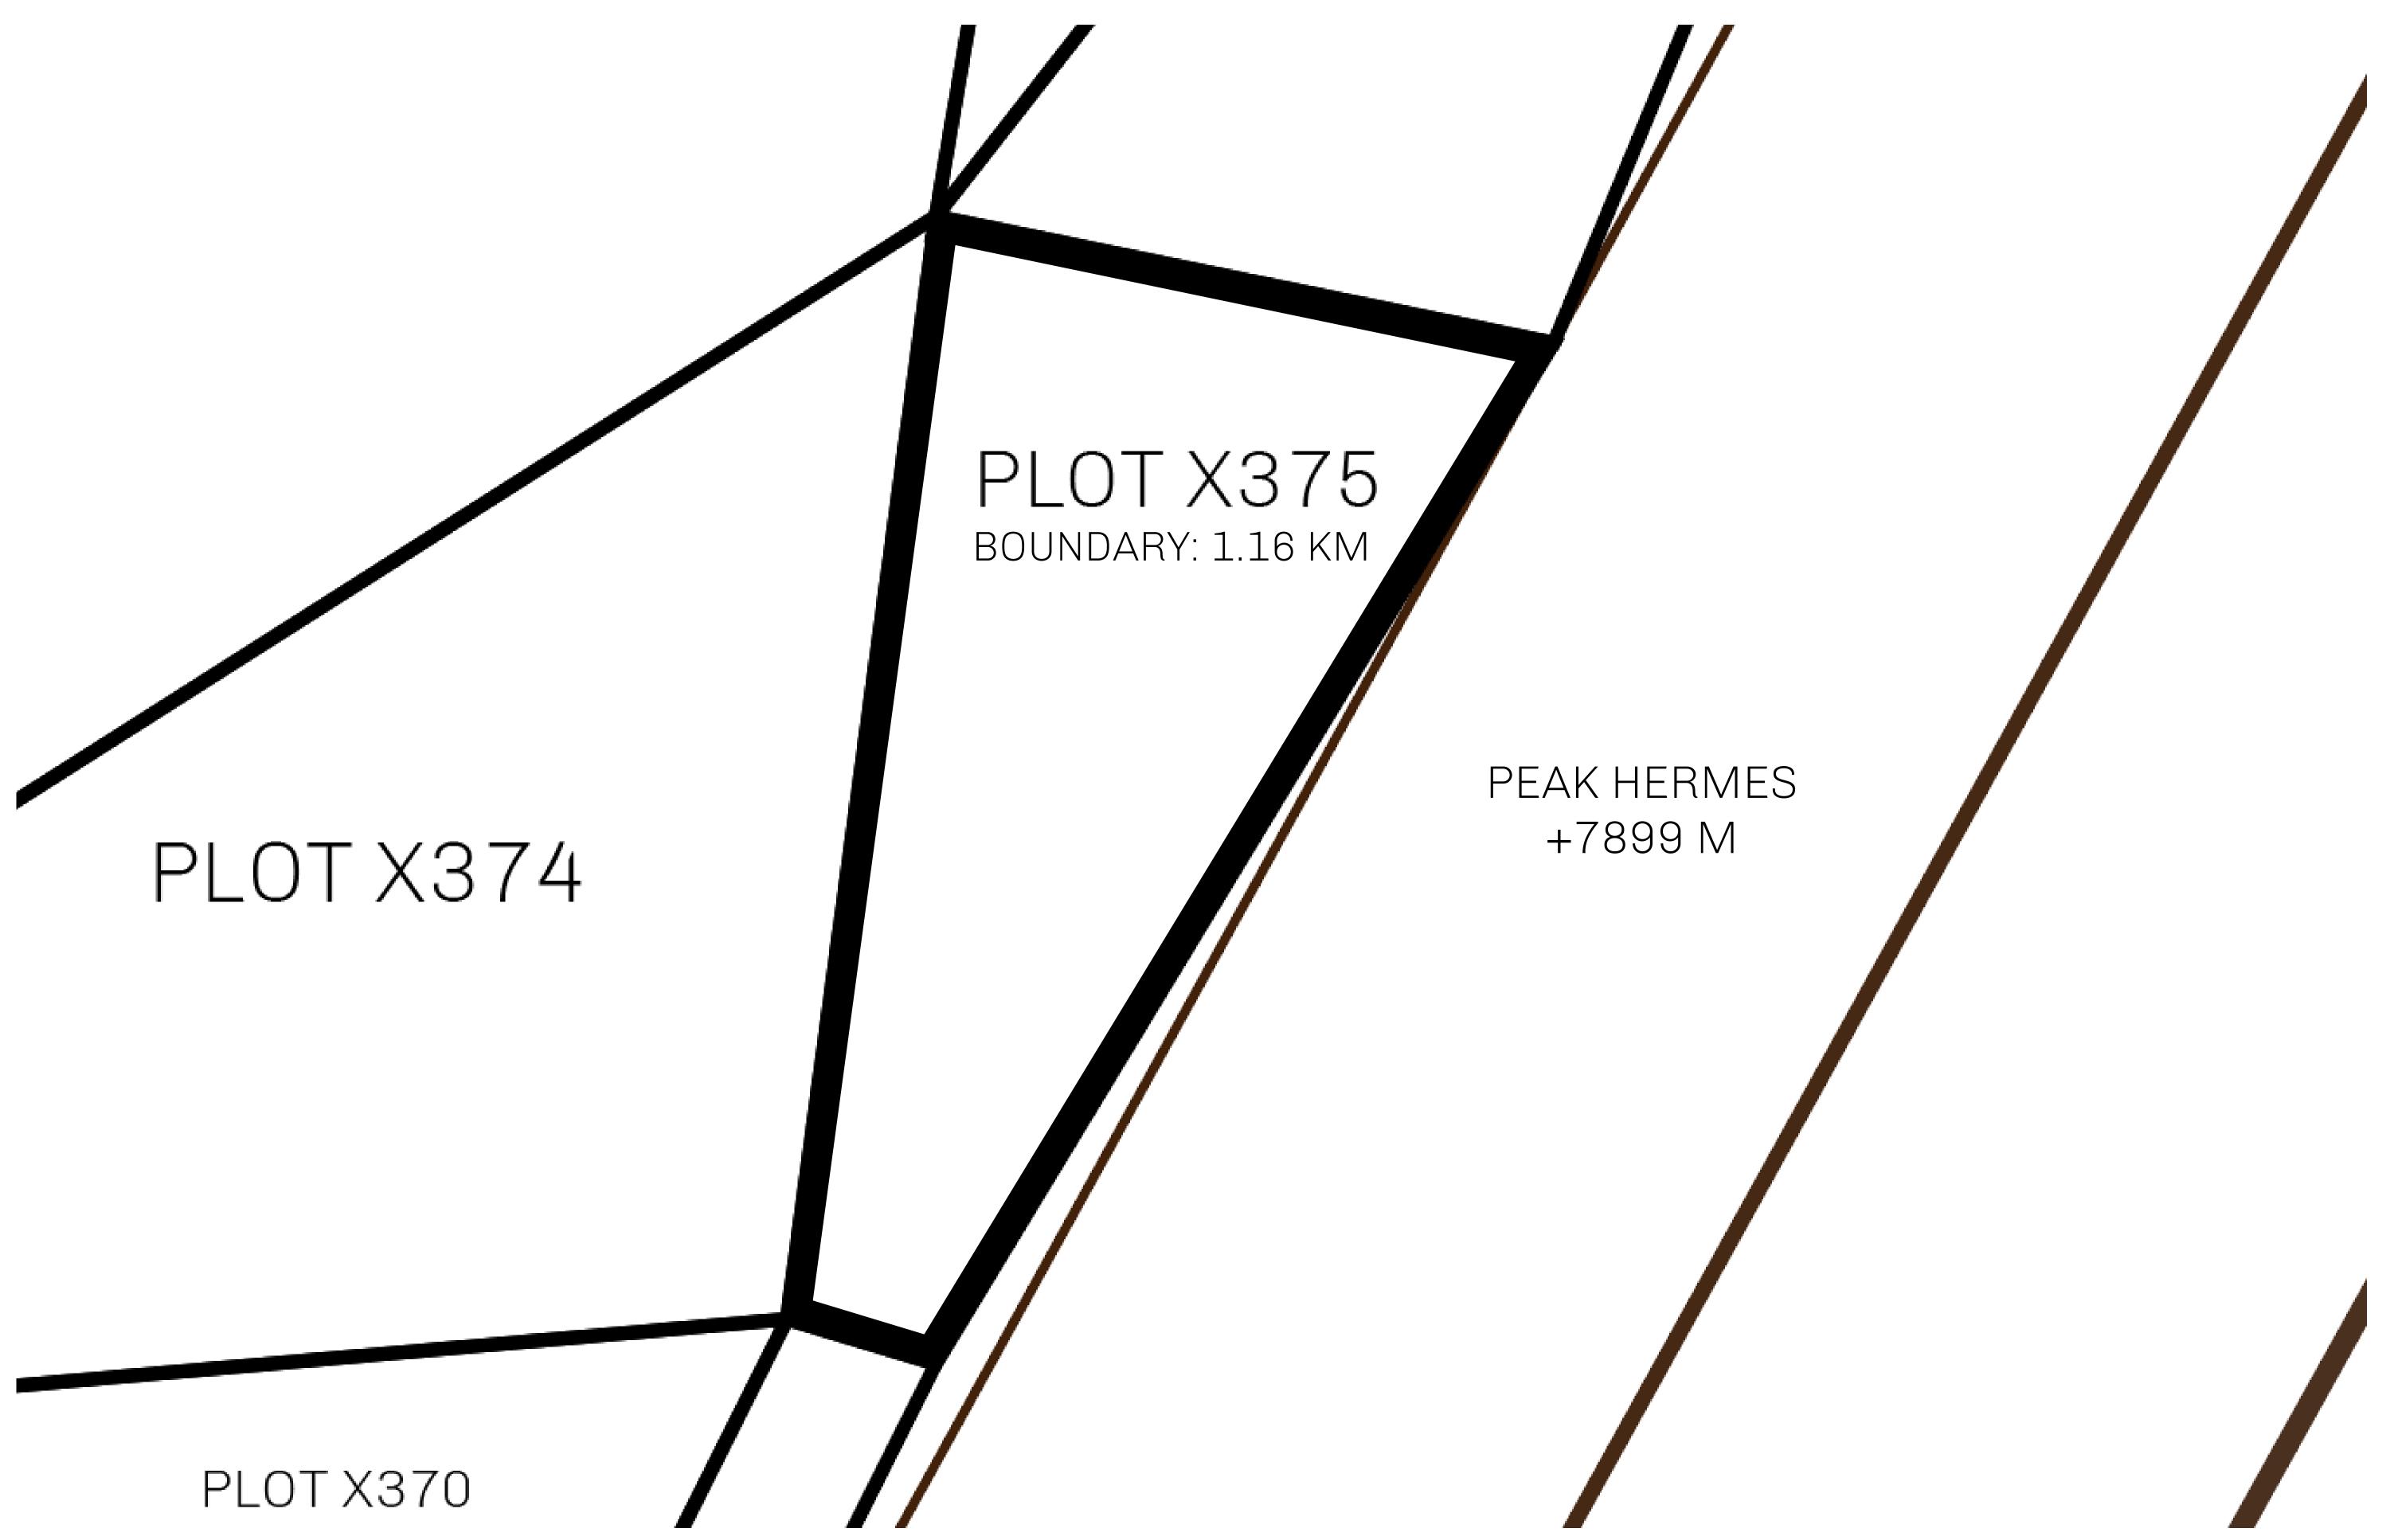

## GEOGRAPHY

COASTLINE
BORDERS
HIGHEST POINT
LOWEST POINT
PLOTS
SCALE

93.89 KM (58.34 MILES)

OCEAN, THE GREAT EMPIRE, SL

PEAK HERMES +7899 M

PORT OF EXCLUSIVITY 0 M

549

1:50000

## H.M. LNFT Land Registry

TITLE NUMBER

X375-221121

ISSUED 22 November 2021

SCALE **1/50000** 

Type W-XBYSL: Share of 0.5% of all X by SL sales and Satoshi's Lounge re-sales based on number of OWNER ENTITLEMENT