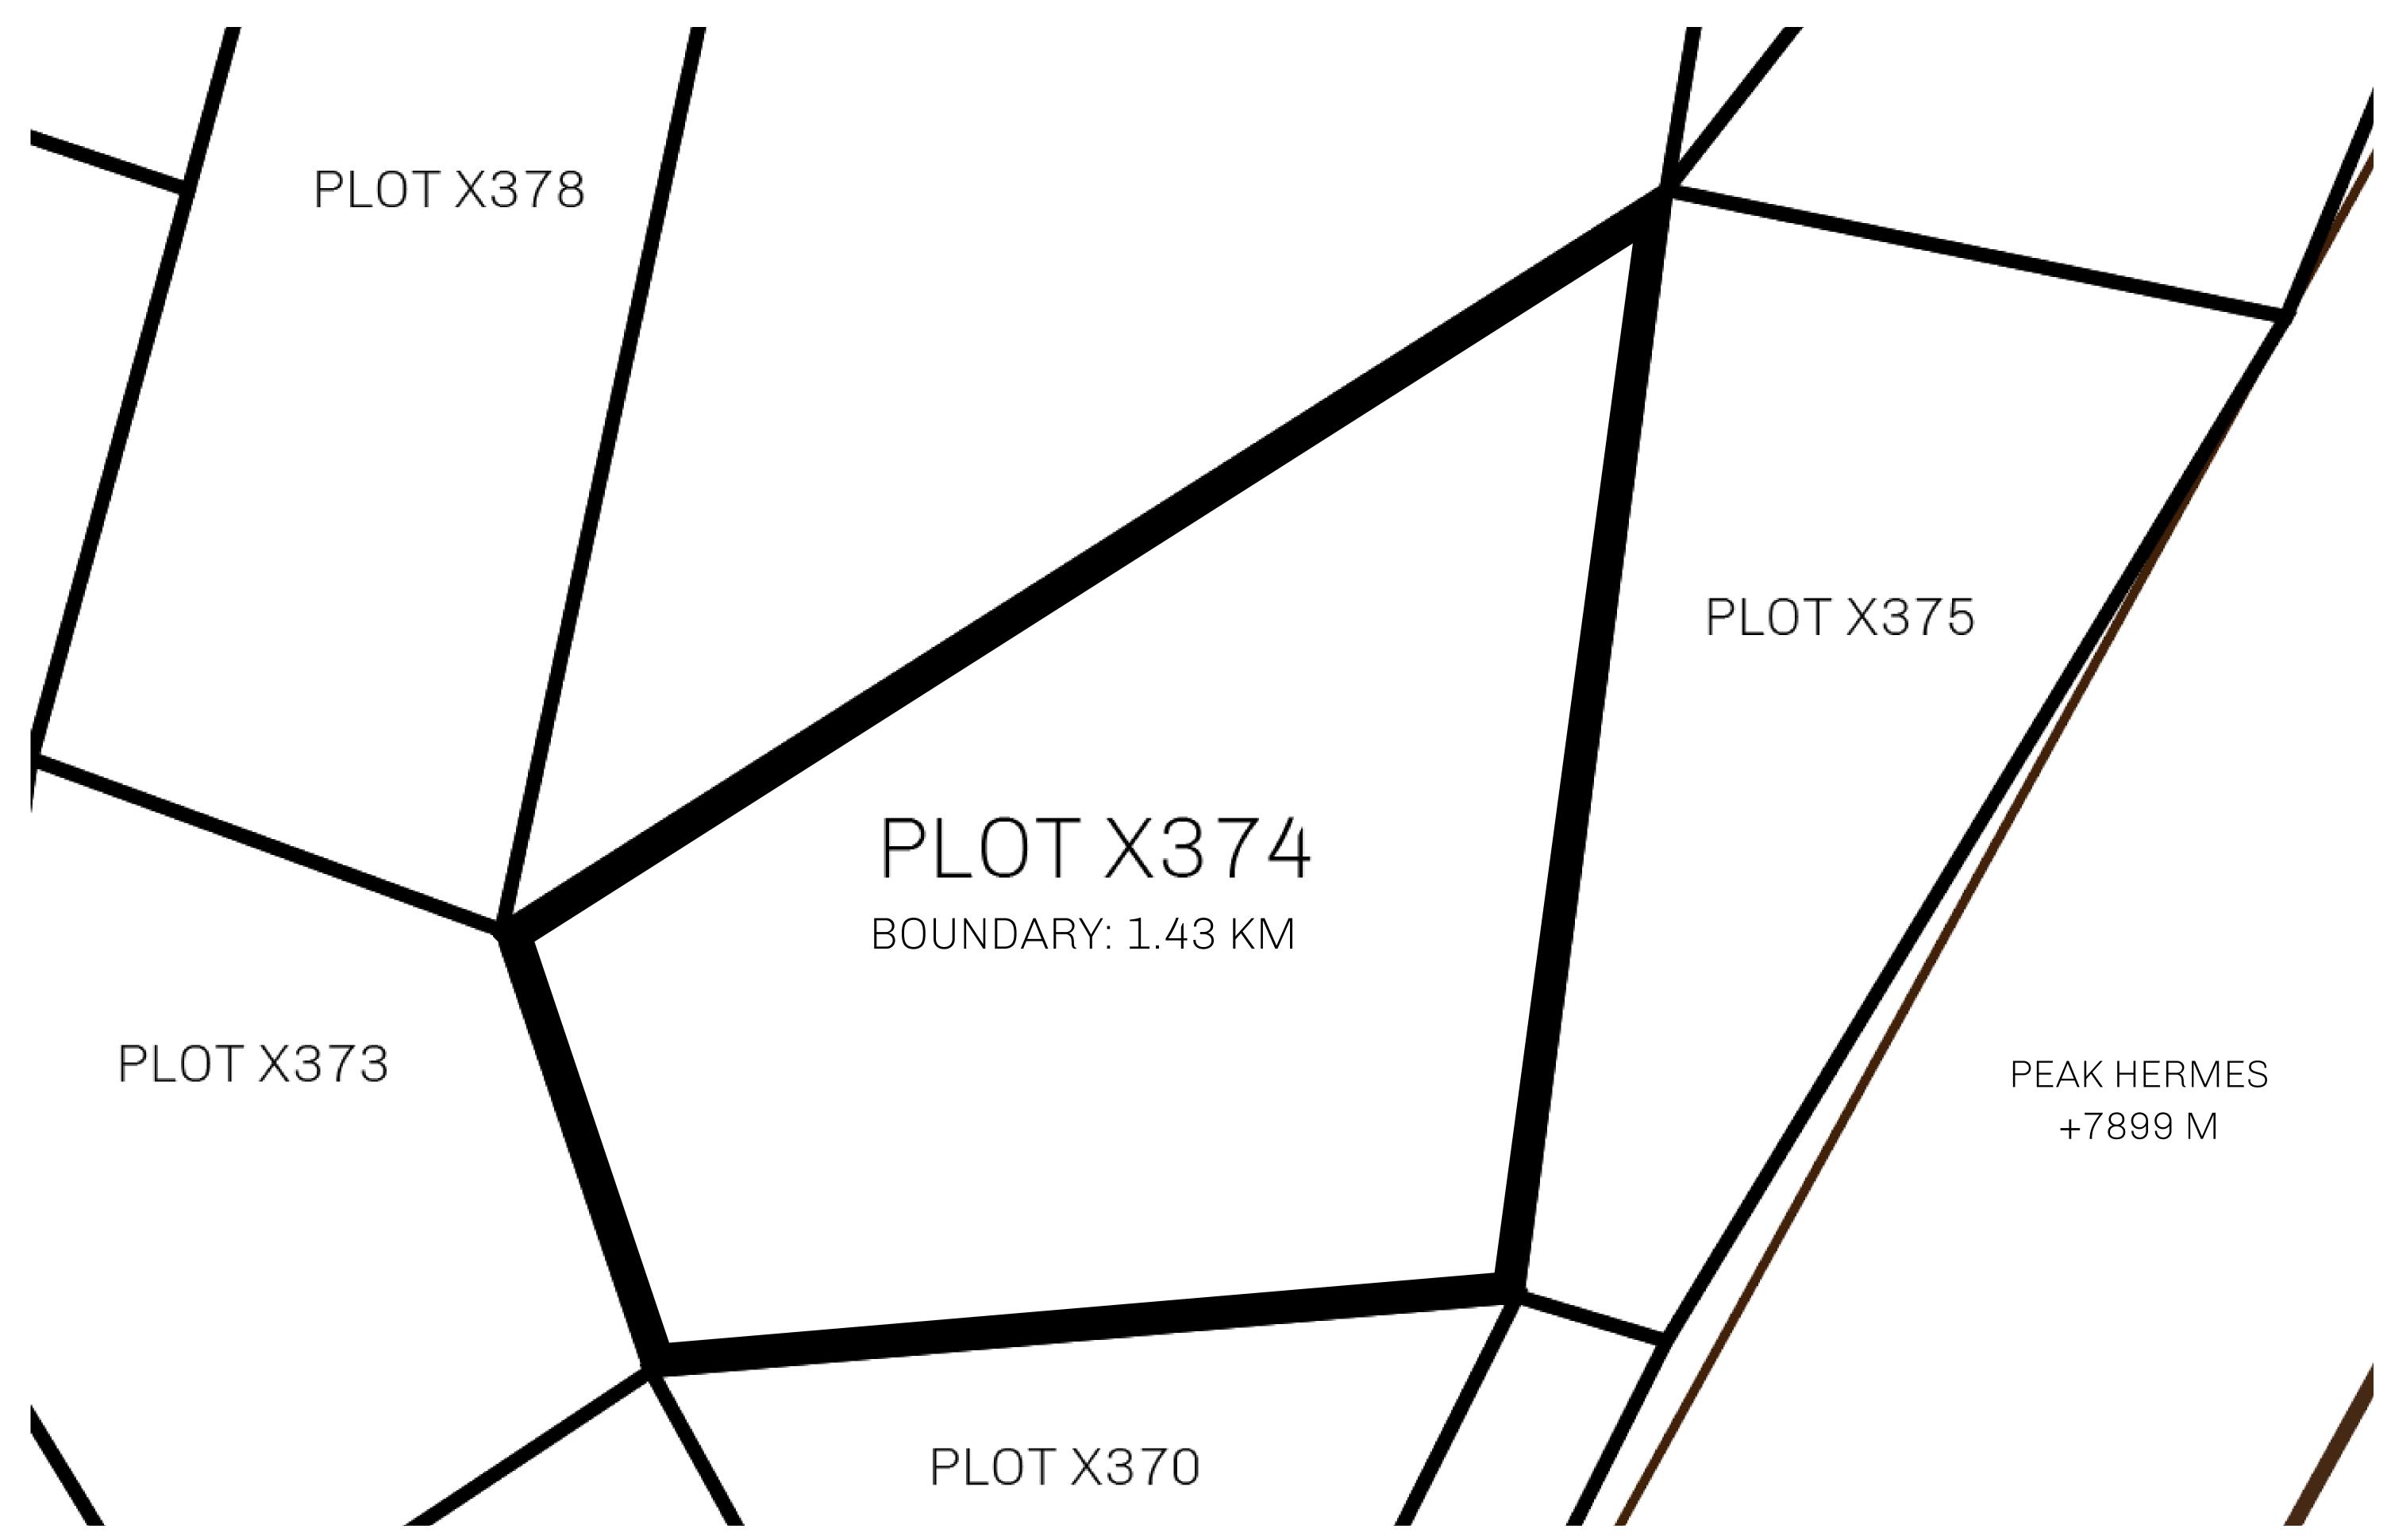

## GEOGRAPHY

COASTLINE
BORDERS
HIGHEST POINT
LOWEST POINT
PLOTS
SCALE

93.89 KM (58.34 MILES)

OCEAN, THE GREAT EMPIRE, SL

PEAK HERMES +7899 M

PORT OF EXCLUSIVITY 0 M

549

1:50000

## H.M. LNFT Land Registry

TITLE NUMBER

X374-221121

KINGDOM OF X BY SL

ISSUED 22 November 2021

SCALE **1/50000** 

OWNER ENTITLEMENT

Type W-XBYSL: Share of 0.5% of all X by SL sales and Satoshi's Lounge re-sales based on number of NFT Stories minted (rewarded in LTT); Automatic invite to X by SL; Mint 4 NFT Stories