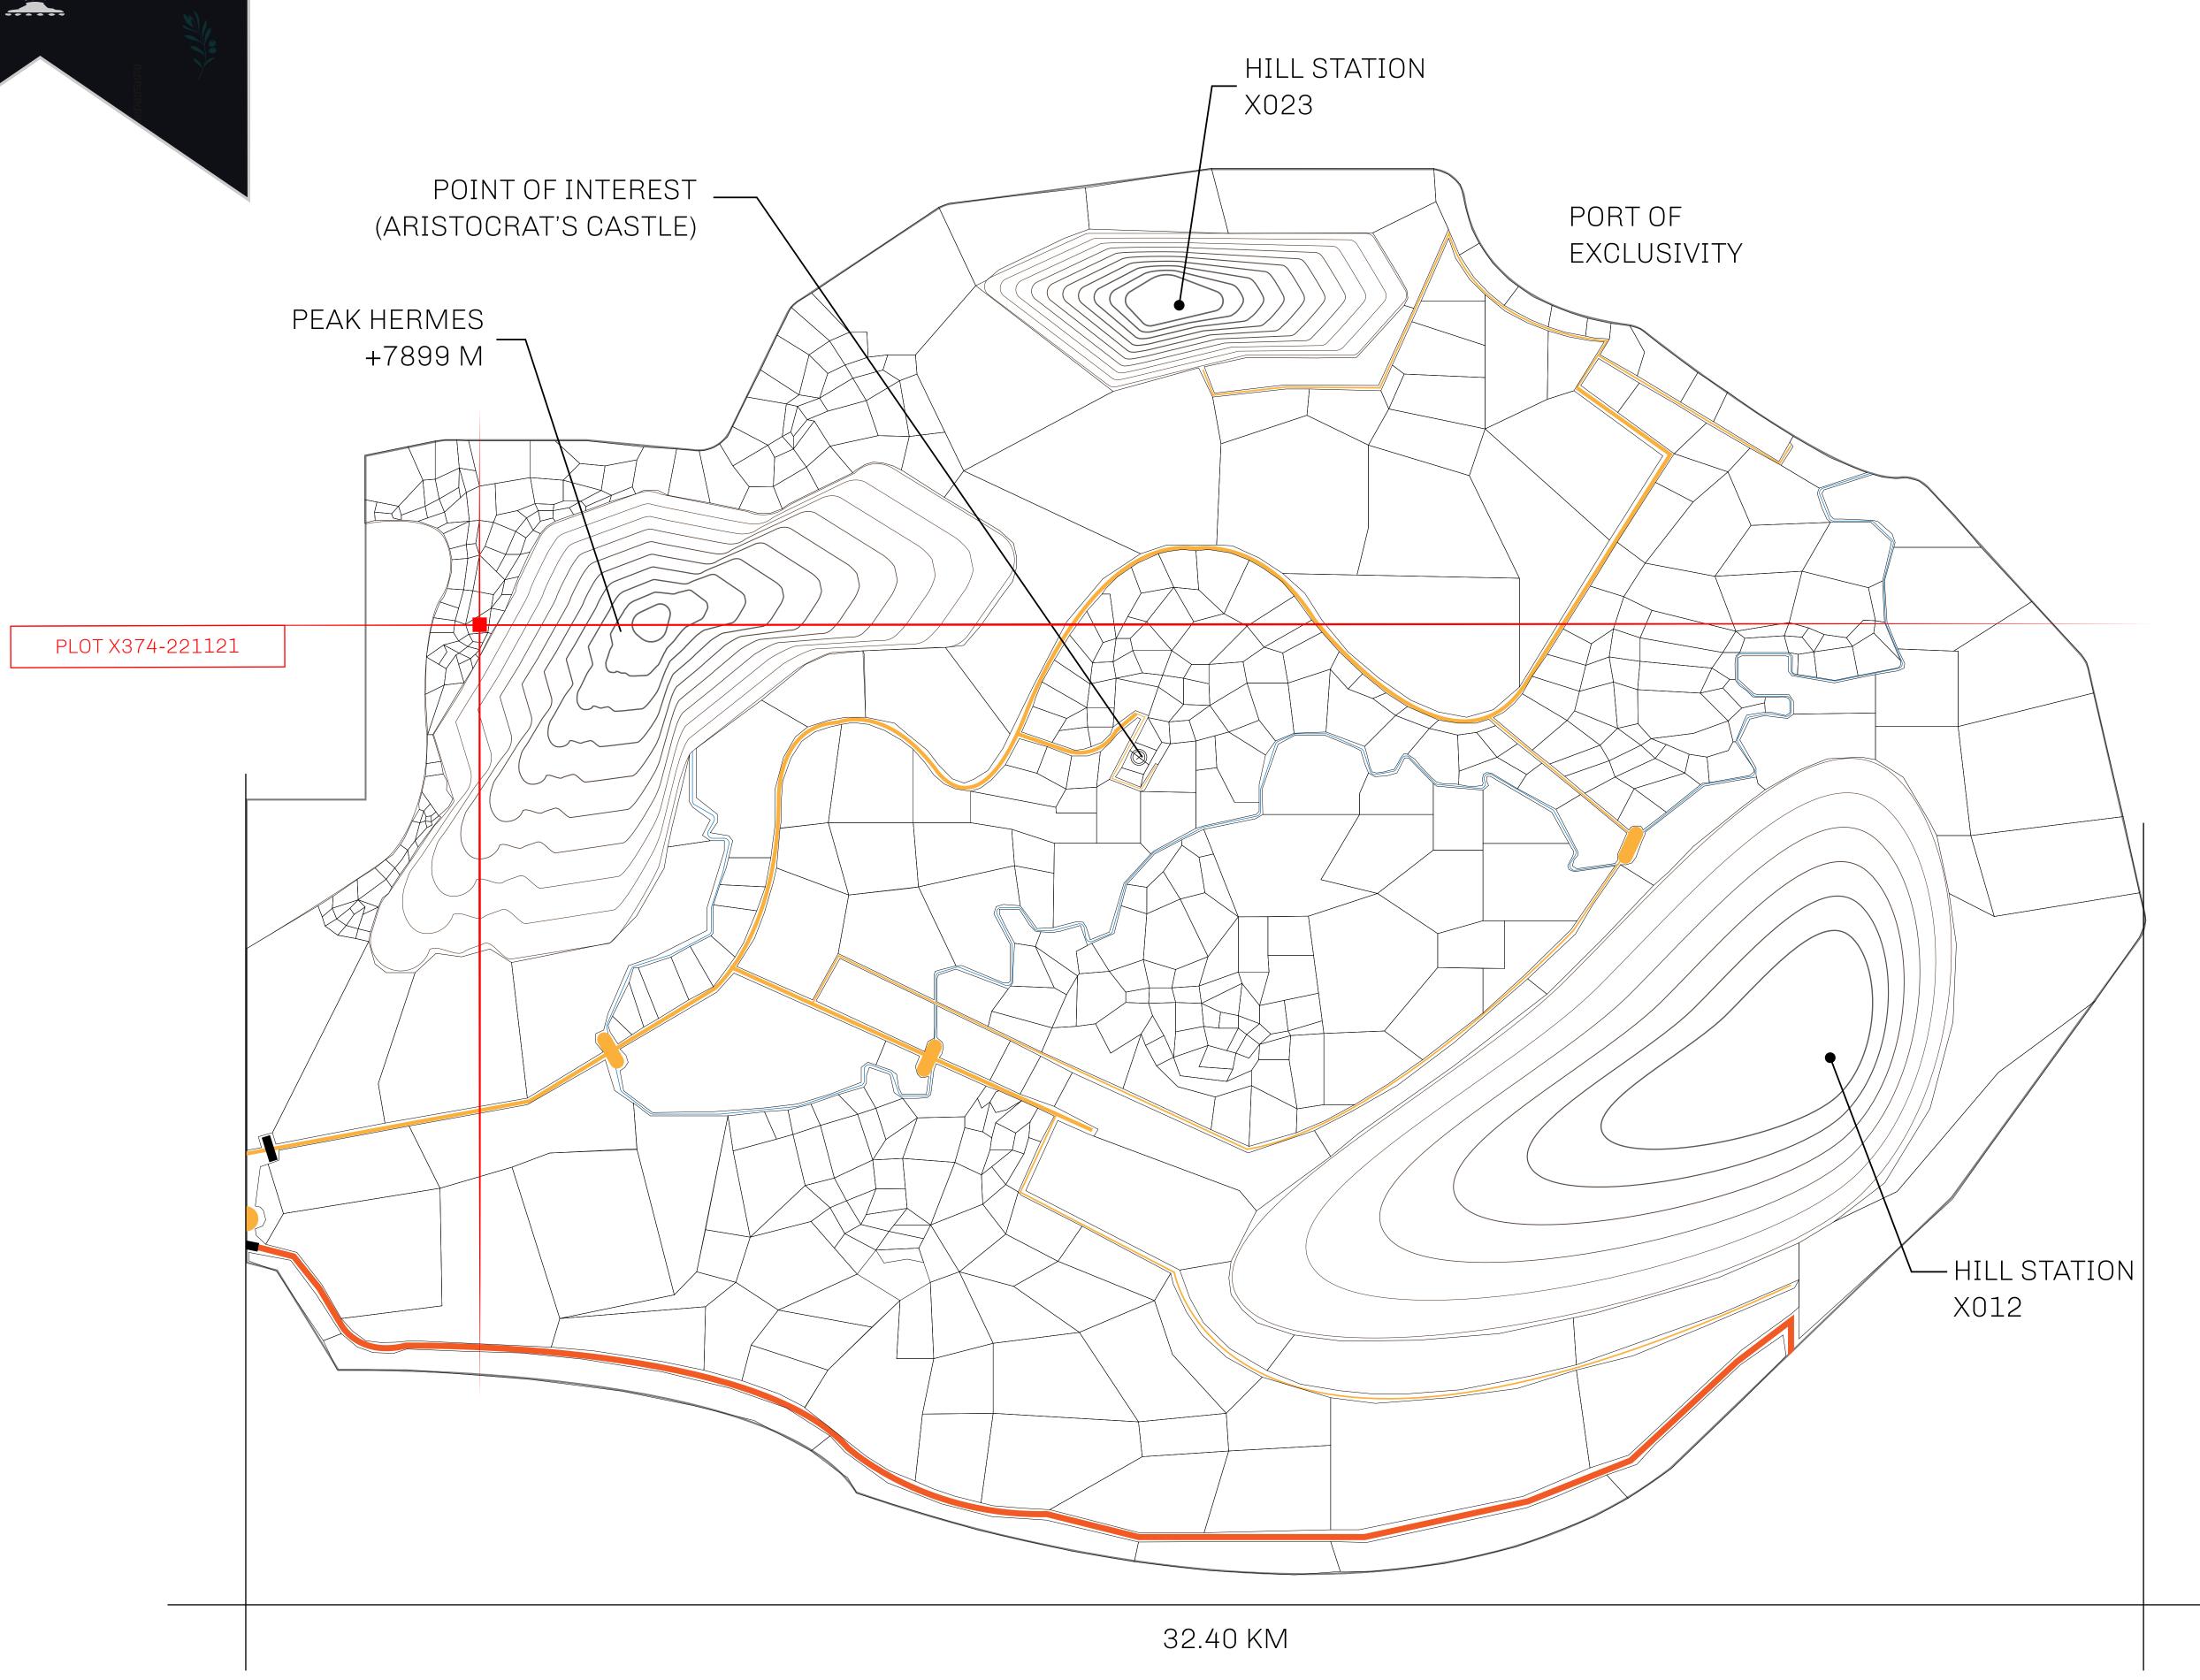

## GEOGRAPHY

COASTLINE
BORDERS
HIGHEST POINT
LOWEST POINT
PLOTS
SCALE

93.89 KM (58.34 MILES)

OCEAN, THE GREAT EMPIRE, SL

PEAK HERMES +7899 M

PORT OF EXCLUSIVITY 0 M

549

1:50000

## H.M. LNFT Land Registry

TITLE NUMBER

X374-221121

KINGDOM OF X BY SL

ISSUED 22 November 2021

SCALE **1/50000** 

OWNER ENTITLEMENT

Type W-XBYSL: Share of 0.5% of all X by SL sales and Satoshi's Lounge re-sales based on number of NFT Stories minted (rewarded in LTT); Automatic invite to X by SL; Mint 4 NFT Stories