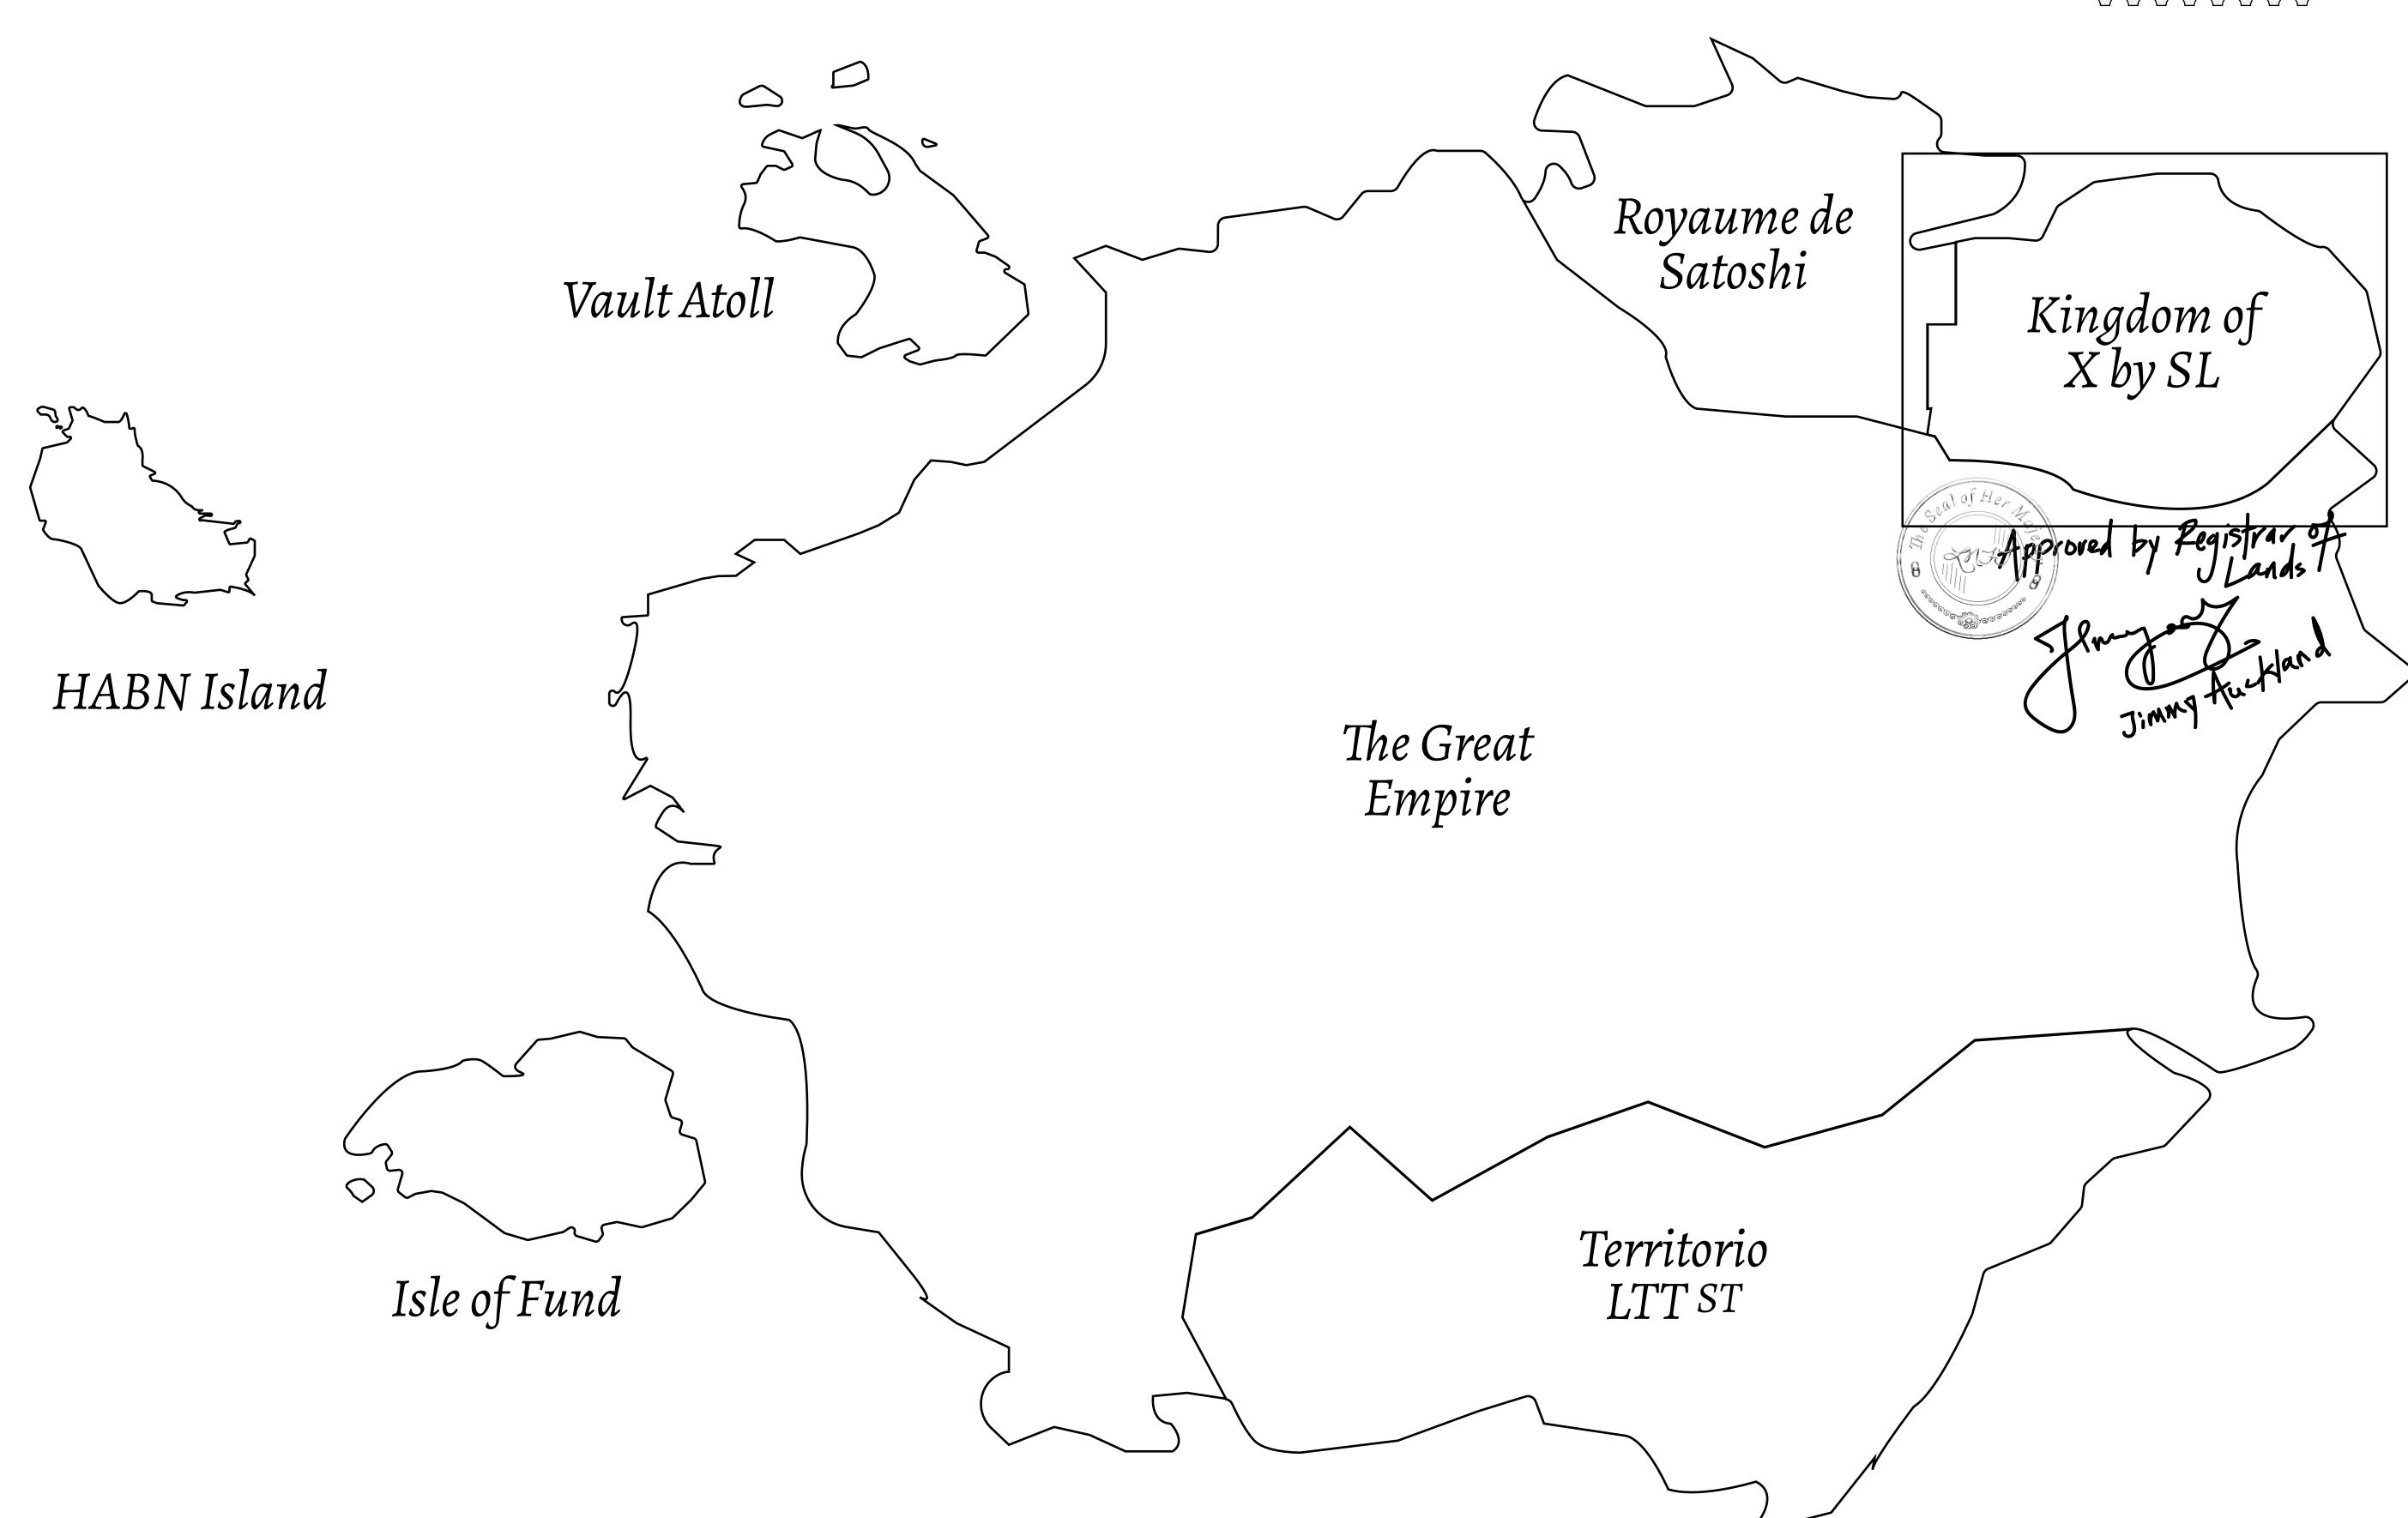

## GEOGRAPHY

COASTLINE
BORDERS
HIGHEST POINT
LOWEST POINT
PLOTS
SCALE

93.89 KM (58.34 MILES)

OCEAN, THE GREAT EMPIRE, SL

PEAK HERMES +7899 M

PORT OF EXCLUSIVITY 0 M

549

1:50000

## H.M. LNFT Land Registry

TITLE NUMBER

X374-221121

KINGDOM OF X BY SL

ISSUED 22 November 2021

SCALE **1/50000** 

OWNER ENTITLEMENT

Type W-XBYSL: Share of 0.5% of all X by SL sales and Satoshi's Lounge re-sales based on number of NFT Stories minted (rewarded in LTT); Automatic invite to X by SL; Mint 4 NFT Stories